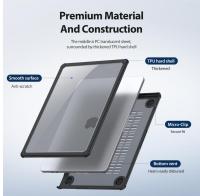

## LCGH Series Laptop Protective Case

Material: TPU+PC

Features: Seamless fit, 360° full protection;

Anti-scratch and wear-resistant, anti-fingerprint;

Does not affect the opening and closing of the laptop;

Thin, light and portable;

Micro clip design, disassembly and assembly without damaging the machine;

With heat dissipation holes on the bottom;

The hole position is precise and does not affect the normal use of the laptop.

## LCGM Series Laptop Protective Case

Material: TPU+PC

Features: Seamless fit, 360° full protection;

Anti-scratch and wear-resistant, anti-fingerprint;

Does not affect the opening and closing of the laptop;