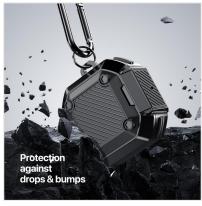

# **PECA Series TWS Protective Case**

Material: TPU+PC

Features: Full protection for TWS earbuds, anti-fall and wear-resistant; Comfortable in hand;

Open and close freely without affecting Bluetooth connection; The hole position is precise and does not affect wired charging and wireless charging;

Split design, easy to disassemble and assemble;