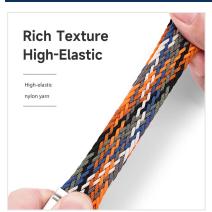

#### GS Series Double-layer Braided Loop Strap

Material: polyester fiber + stainless steel

Features: Double-layer woven breathable fabric;

Soft and skin-friendly, wearable for a long time without getting tired;

Rust-resistant and corrosion-resistant 6-shaped stainless steel buckle;

Snap-on interface, easy to disassemble and assemble.

Material: aluminum alloy + nylon

Features: Made of double-layer nylon;

Seamlessly woven, light, soft and durable;

Hole chain structure, refreshing and breathable;

Snap-on interface, easy to disassemble and assemble;

Comfortable to wear.