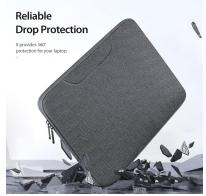

## LBJB Series Shoulder Laptop Bag

Material: polyester + crystal velvet

Features: The fabric is wear-resistant and scratch-resistant, and the lining is soft; Built-in pearl cotton compartment, shock-absorbing and

compression-resistant;

360° comprehensive protection for laptop;

Fabric is splash-proof and resists water penetration;

Double zipper pullers, smooth and easy to pull;

Lightweight and portable;

Large capacity, separate compartment design, can store laptops and respective accessories;

Can be carried on one shoulder, carried by hand, or buckled on the suitcase trolley.