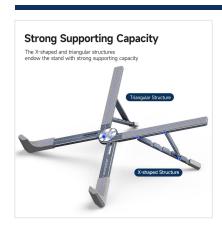

## X-Shaped Laptop Stand

Material: aluminum alloy + silicone

Features: Five levels of height adjustable;

Suspended open design facilitates heat dissipation;

Large area of silicone, no damage to the device;

Widely compatible with laptops and tablets up to 17.3 inches;

Can be folded and easy to carry.