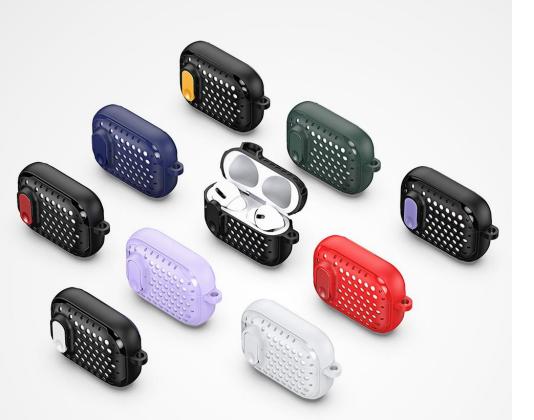

# TWS CASE

# **PECA Series TWS Protective Case**

Material: TPU+PC

Features: Full protection for TWS earbuds, anti-fall and wear-resistant; Comfortable in hand;

Open and close freely without affecting Bluetooth connection; The hole position is precise and does not affect wired charging and wireless charging;