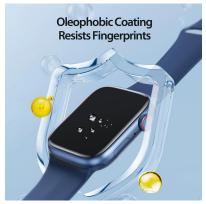

#### Eapa Series Tempered Glass Screen Protector

Material: high alumina tempered glass

Features: 9H hardness, explosion-proof and wear-resistant;

Full screen coverage to the edge for full protection;

Nano-oleophobic coating, sensitive touch, anti-fingerprint;

Full screen HD view;

Comes with installation auxiliary tools, easy to install.

#### Pmma Series Composite Soft Screen Protector

Material: TPE+PMMA

Features: Pmma composite material, high toughness, impact resistance;

Full screen coverage to the edge for full protection;

Nano-oleophobic coating, sensitive touch, anti-fingerprint;