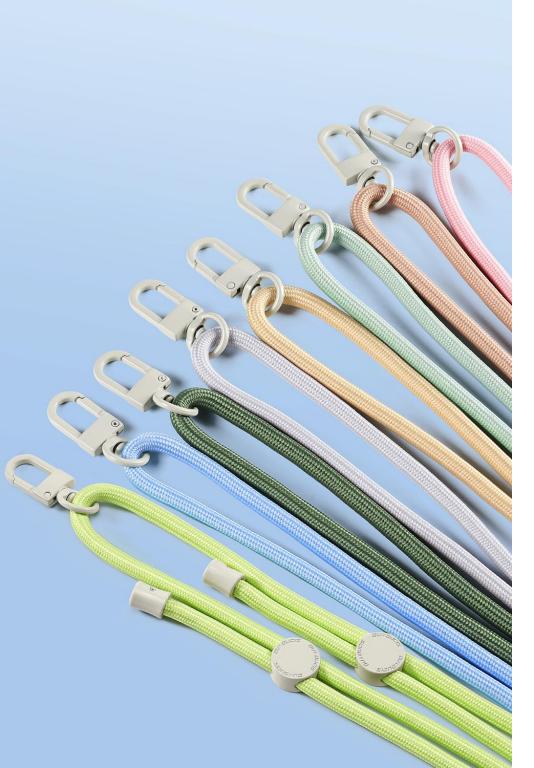

# PHONE STRAPS

## Plaz Series Cross-body Phone Lanyard

Material: zinc alloy + TPU + polyester

Features:

The rope is 6mm in diameter and very durable;

The length can be adjusted, ranging from 36-72cm;

It can not only be worn cross-body on the shoulder, but also hung around the neck or on the wrist;

The card and hook are strong and will not break;

The rope is skin-friendly and smooth, and it is comfortable to wear for a long time;