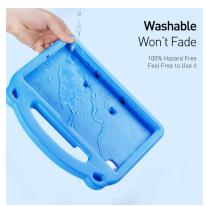

#### Panda Series Kids Case

Material: EVA

Features: Cartoon image, specially designed for children;

Environmentally friendly EVA material, safe and non-toxic;

Scratch-resistant, wear-resistant, anti-fingerprint, washable;

Flexible material, easy to install the remove the tablet;

Very light, children can lift it with one hand;

Optional shoulder strap;

Provide 360° comprehensive protection for tablet;

With pen holder;