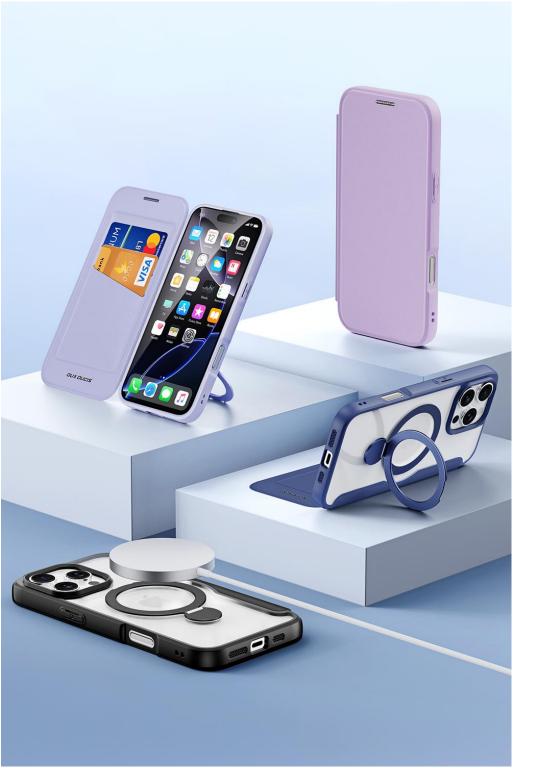

# PHONE CASE

# Aimo Series Non-Magnetic Case

Material: TPU+PC

Features: Frosted back panel with flowing line texture;

Precision holes for full lens protection;

Wear-resistant and drop-proof;

Anti-fingerprint, comfortable to hold.

# Aimo Series Magnetic Case

Material: TPU+PC+Magnet

Features: Frosted back panel with flowing line texture;

Precision holes for full lens protection;

Wear-resistant and drop-proof;

Anti-fingerprint, comfortable to hold;

## Aimo Series Magnetic Stand Case

Material: TPU+PC+Magnet+Aluminum Alloy

Features: Frosted back panel with flowing line texture;

Precision holes for full lens protection;

Wear-resistant and drop-proof;

Anti-fingerprint, comfortable to hold;

### Skin Pro Series Folio Case

Material: PU+TPU

Features: Simple style, silky PU leather, comfortable to touch;

Provide 360° comprehensive protection for mobile phone;

Built-in single card pocket;

Can be used as a mobile phone stand.

#### Skin X Pro Series Folio Case

Material: PU+TPU+PC+Magnet

Features: Simple style, delicate PU leather;

Transparent back panel;

Anti-fingerprint, resistant to yellowing;

Double card pocket design with RFID-blocking function;