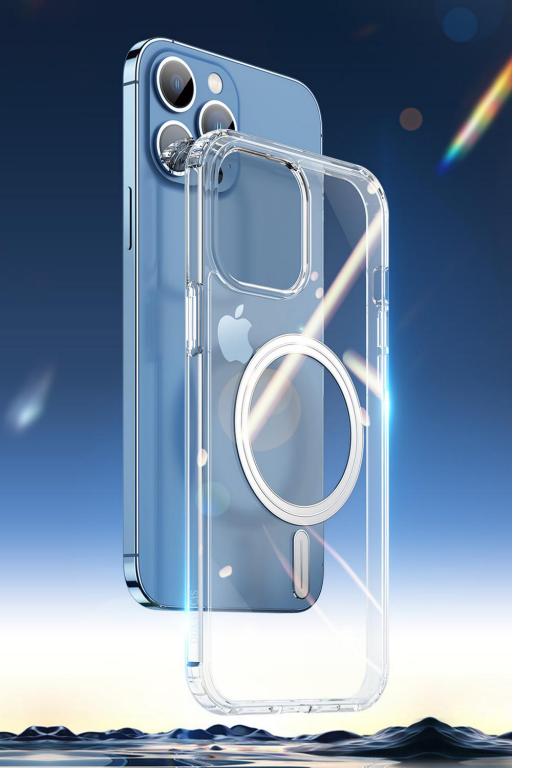

# Clin Series Magnetic Case

Material: TPU+PC+Magnet

Features: Made of high-quality Bayer raw materials;

Clear and translucent, resistant to yellowing;

Four-corner drop-proof airbags;

Anti-fingerprint, comfortable to hold;