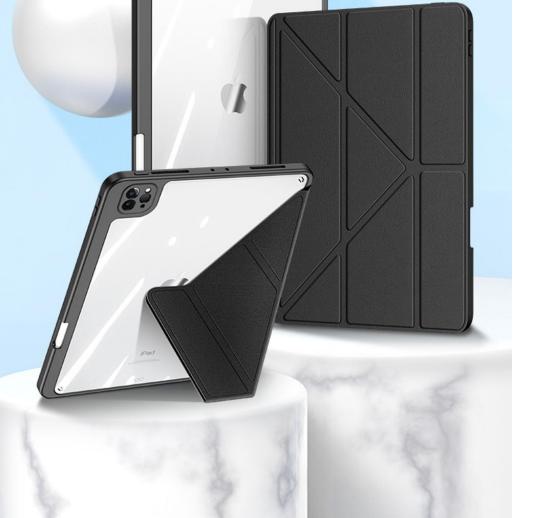

# Magi Series Multi-angle Stand Case

Material: PU+TPU+PC

Features: The front cover is removable and the back cover can be used separately;

Scratch-resistant, wear-resistant, anti-fingerprint;

Transparent back panel, resistant to yellowing;

Built-in pen holder;

Magnetic closure

Provide 360° comprehensive protection for tablet;

With automatic wake/sleep function;

There are six support methods to support the tablet horizontally/vertically