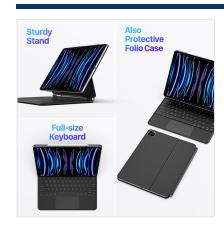

### MK Pro Series Magnetic Keyboard

Material: Aluminum alloy

Features:3mm ultra-thin body, corrosion/scratch-resistant with armor-like durability;

Instantly transforms between keyboard, stand, and case. Strong magnets secure tablet at any angle;

## LK Series Multi-function Keyboard

Material: Aluminum alloy+PC+ABS

Features: The keyboard features silent keys and an aluminum alloy shell, providing sturdy and durable construction with quiet and responsive operation;

## DK Series Magnetic Keyboard Case

Material: PU+TPU

Features: Scissor structure keys, comfortable to type;

It is both a keyboard and a protective case, thet are magnetically connected and can be detached;