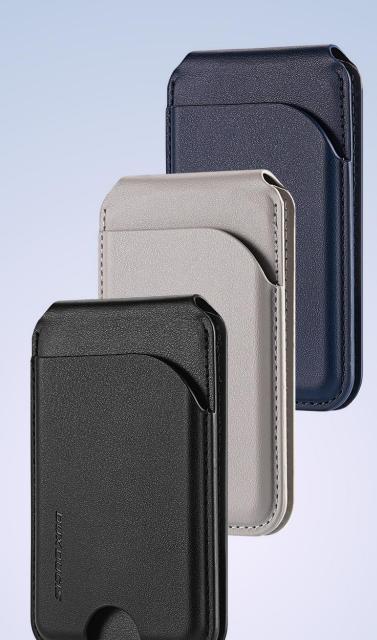

### Neva Series Magnetic Wallet Stand

Material: PU+magnet+nylon

Features: Made of skin-friendly PU leather which is smooth and comfortable to the touch and built-in strong N52 magnets;

There are 3 card pockets in total (2 of which have anti-theft function), which can store up to 5 cards;

There is a shaft in the middle of wallet, and the maximum opening angle can reach 165°;

It can be used as a mobile phone stand, which can support the mobile phone horizontally/vertically, and the angle of the stand can be adjusted at will through the shaft.

### Mawa Series Magnetic Wallet Stand

Material: PU+magnet

Features: With MagSafe magnetic suction function;

Can be used as a mobile phone stand to support mobile

phones horizontally/vertically;

It can hold three cards;

Delicate PU leather and comfortable to touch.