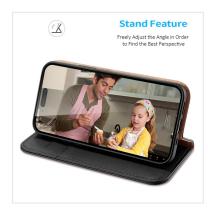

### Skin Pro Series Folio Case

Material: PU+TPU

Features: Simple style, silky PU leather, comfortable to touch;

Provide 360° comprehensive protection for mobile phone;

Built-in single card pocket;

Can be used as a mobile phone stand.

Magnetic closure;

Can be used as a mobile phone stand.