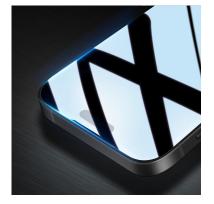

# Tempered Glass Screen Protector for Mobile Phone

Material: Aluminum tempered glass

Features: 9H hardness, explosion-proof and wear-resistant;

Full screen coverage to the edge for more comprehensive protection;

Nano-oleophobic coating, sensitive touch, anti-fingerprint;

Full screen HD view;

Automatic exhaust, easy installation.