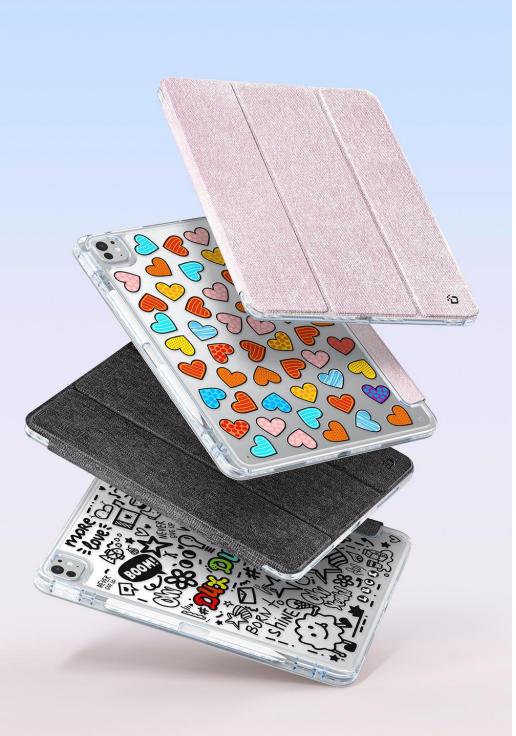

#### Unid Series Tri-fold Case

Material: PU+TPU+PC

Features: Made of high-quality solvent-free PU leather;

Scratch-resistant and wear-resistant;

Anti-fingerprint, delicate to touch;

Transparent back panel, resistant to yellowing;

#### Unid Series Color-Printed Tri-fold Case

Material: PU+TPU+PC

Features: Made of high-quality solvent-free PU leather;

Scratch-resistant and wear-resistant;

Anti-fingerprint, delicate to touch;

Transparent back panel, resistant to yellowing;