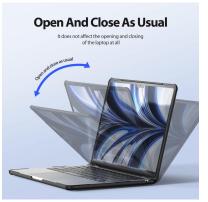

## LCGH Series Laptop Protective Case

Material: TPU+PC

Features: Seamless fit, 360° full protection;

Anti-scratch and wear-resistant, anti-fingerprint;

Does not affect the opening and closing of the laptop;

Thin, light and portable;

Micro clip design, disassembly and assembly without damaging the machine;

With heat dissipation holes on the bottom;

The hole position is precise and does not affect the normal use of the laptop.

## LCGM Series Laptop Protective Case

Material: TPU+PC

Features: Seamless fit, 360° full protection;

Anti-scratch and wear-resistant, anti-fingerprint;

Does not affect the opening and closing of the laptop;