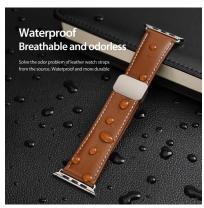

# **Business Series Real Leather Strap**

Material: cowhide + stainless steel

Features: Native cowhide, fine leather, natural color;

"Saddle stitch" hand stitching;

Rust-resistant and corrosion-resistant stainless steel buckle;

Soft, breathable and durable;

Snap-on interface, easy to disassemble and assemble.

# YA Series Genuine Leather Magnetic Strap

Material: cowhide + zinc alloy + magnet

Features: Delicate leather, natural color;

"Saddle stitch" hand stitching;

Magnetic buckle, easy to take off and wear;

Soft, breathable and durable;

Snap-on interface, easy to disassemble and assemble.

# YS Series Genuine Leather Strap

Material: cowhide + stainless steel

Features: Delicate leather, natural color; "Saddle stitch" hand stitching;

Soft, breathable and durable;

Snap-on interface, easy to disassemble and assemble.