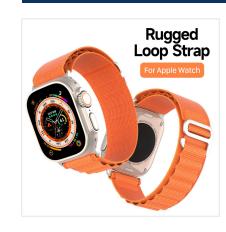

#### GS Series Double-layer Braided Loop Strap

Material: polyester fiber + stainless steel

Features: Double-layer woven breathable fabric;

Soft and skin-friendly, wearable for a long time without getting tired;

Rust-resistant and corrosion-resistant 6-shaped stainless steel buckle;

Snap-on interface, easy to disassemble and assemble.

Material: aluminum alloy + nylon

Features: Made of double-layer nylon;

Seamlessly woven, light, soft and durable;