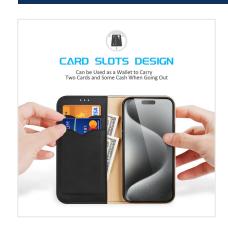

### Skin Pro Series Folio Case

Material: PU+TPU

Features: Simple style, silky PU leather, comfortable to touch;

Provide 360° comprehensive protection for mobile phone;

Built-in single card pocket;

Can be used as a mobile phone stand.

#### Skin X Pro Series Folio Case

Material: PU+TPU+PC+Magnet

Features: Simple style, delicate PU leather;

Transparent back panel;

Anti-fingerprint, resistant to yellowing;

Double card pocket design with RFID-blocking function;

## Skin X Pro Series Magnetic Case

Material: PU+TPU+PC+Magnet

Features: Simple style, delicate PU leather;

Transparent back panel;

Anti-fingerprint, resistant to yellowing;

Double card pocket design with RFID-blocking function;

# Skin X Pro Series Magnetic Case with 360° Ring Stand

Material: PU+TPU+PC+Magnet+Aluminum Alloy

Features: Simple style, delicate PU leather;

Transparent back panel;

Anti-fingerprint, resistant to yellowing;

#### Hivo Series Real Leather Folio Case

Material: Cowhide+PU+TPU

Features: Genuine leather, comfortable to the touch;

Provide 360° comprehensive protection for mobile phone;

Built-in dual card pockets, both with RFID-blocking function;

The wallet has a zipper, which can store a large amount of cash, cards and even coins.