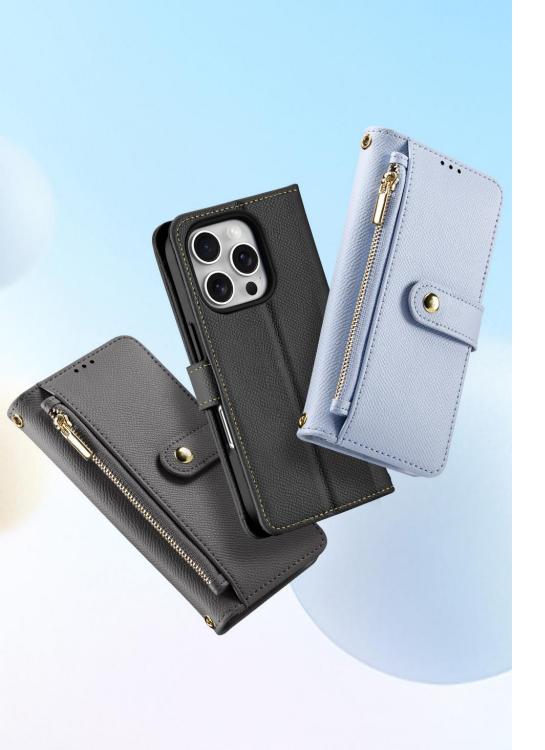

#### Lawa Series Leather Wallet Case

Material: Wallet: leather + microfiber + metal / Case: TPU + PC

#### Features:

Selected high-quality cowhide with dense stitching, comfortable to touch and elegant to look;

The magnetic back cover can be used alone after removal, and supports magnetic charging;

It is equipped with a short mobile phone lanyard, which can be hung on the wrist;

The wallet has a zipper, which can store a large amount of cash, cards and even coins.