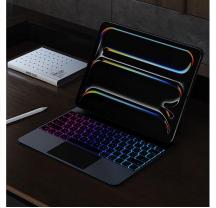

### MK Pro Series Magnetic Keyboard

Material: Aluminum alloy

Features:3mm ultra-thin body, corrosion/scratch-resistant with armor-like durability;

Instantly transforms between keyboard, stand, and case. Strong magnets secure tablet at any angle;

Multi-touch gestures (scroll, zoom, task-switch) for seamless productivity;

Quiet 1.5mm scissor keys, oil-resistant keycaps, and dreamy 7-color backlight;

Auto power on/off, 15.5mm slim profile, 60-day standby with 500mAh battery.

## **CK Series Transparent Keyboard**

Material: Acrylic

Features: Scissor structure keys, comfortable to type;

Colorful LED backlight breathing light, very cool;

Thin, light and portable;

Real-time display of battery power;