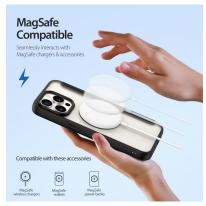

# Zest Series Magnetic Case

Material: PET+TPU+PC+Magnet

Features: Premium Shockproof Corner Protection;

MagSafe & Magnetic Charging Compatibility;

Fashionable Gradient Color Design; Bare-Phone Tactile Button Experience; Anti-Yellowing & Durable TPU Material.