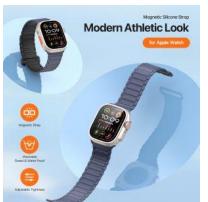

## KJ Series Magnetic Strap

Material: silicone + magnet

Features: Magnetic design, easy to take off and wear; Elastic silicone, not tight on skin, moderate tightness; Snap-on interface, easy to disassemble and assemble; Can be washed and reused.

#### OA Series One-Piece Magnetic Silicone Strap

Material: TPU+silicon+magnet

Features: Magnetic design, easy to take off and wear;

Integrated design provides comprehensive protection for the watch;

Soft silicone, comfortable and durable;