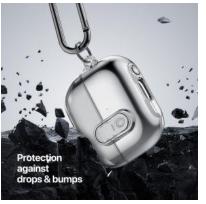

# TWS CASE

# **PECA Series TWS Protective Case**

Material: TPU+PC

Features: Full protection for TWS earbuds, anti-fall and wear-resistant; Comfortable in hand;

Open and close freely without affecting Bluetooth connection; The hole position is precise and does not affect wired charging and wireless charging;

Split design, easy to disassemble and assemble;