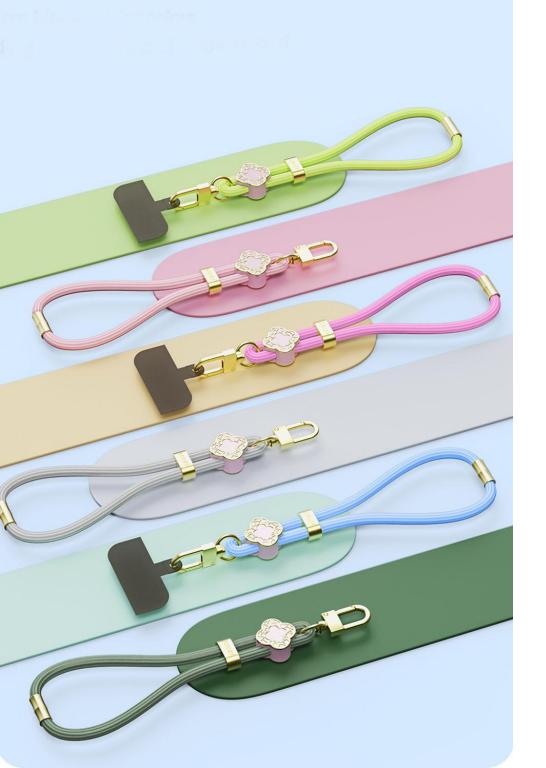

## Garden Series Cross-body Phone Lanyard with Begonia Pattern

Material: zinc alloy + TPU + polyester

Features:

The rope is 6mm in diameter and very durable;

The length can be adjusted, ranging from 36-72cm;

It can not only be worn cross-body on the shoulder, but also hung around the neck or on the wrist;

The card and hook are strong and will not break;

The rope is skin-friendly and smooth, and it is comfortable to wear for a long time;