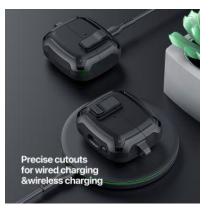

# **PECA Series TWS Protective Case**

Material: TPU+PC

Features: Full protection for TWS earbuds, anti-fall and wear-resistant; Comfortable in hand;

Open and close freely without affecting Bluetooth connection; The hole position is precise and does not affect wired charging and wireless charging;

Split design, easy to disassemble and assemble;