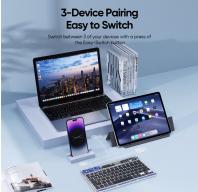

Supports simultaneous connection to three devices, allowing efficient switching between devices with one-key operation for added convenience;

Equipped with a Type-C interface, it offers fast charging with 2 hours of charging providing approximately 130 hours of continuous working time, and includes an auto sleep mode for power saving.

Can connect to three devices at the same time via Bluetooth

and switch easily with one click.

phone/tablet stand;

Thin, light and portable;

Built-in foldable touchpad supports touch gestures;

Can connect to three devices at the same time via Bluetooth and switch easily with one click.