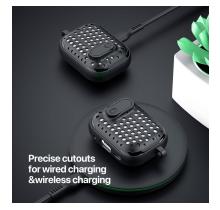

# **PECA Series TWS Protective Case**

Material: TPU+PC

Features: Full protection for TWS earbuds, anti-fall and wear-resistant; Comfortable in hand;

Open and close freely without affecting Bluetooth connection; The hole position is precise and does not affect wired charging and wireless charging;