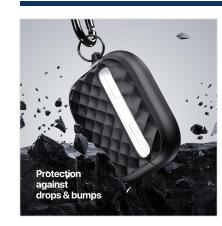

# **PECA Series TWS Protective Case**

Material: TPU+PC

Features: Full protection for TWS earbuds, anti-fall and wear-resistant; Comfortable in hand;

Open and close freely without affecting Bluetooth connection; The hole position is precise and does not affect wired charging and wireless charging;

Split design, easy to disassemble and assemble;