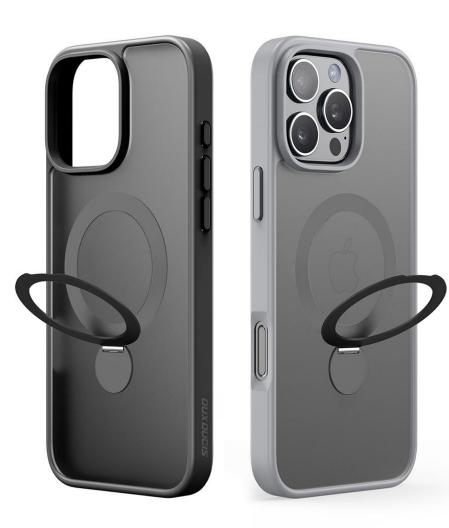

# Aimo Series Non-Magnetic Case

Material: TPU+PC

Features: Frosted back panel with flowing line texture;

Precision holes for full lens protection;

Wear-resistant and drop-proof;

Anti-fingerprint, comfortable to hold.

# Aimo Series Magnetic Case

Material: TPU+PC+Magnet

Features: Frosted back panel with flowing line texture;

Precision holes for full lens protection;

Wear-resistant and drop-proof;

Anti-fingerprint, comfortable to hold;

## Aimo Series Magnetic Stand Case

Material: TPU+PC+Magnet+Aluminum Alloy

Features: Frosted back panel with flowing line texture;

Precision holes for full lens protection;

Wear-resistant and drop-proof;

Anti-fingerprint, comfortable to hold;