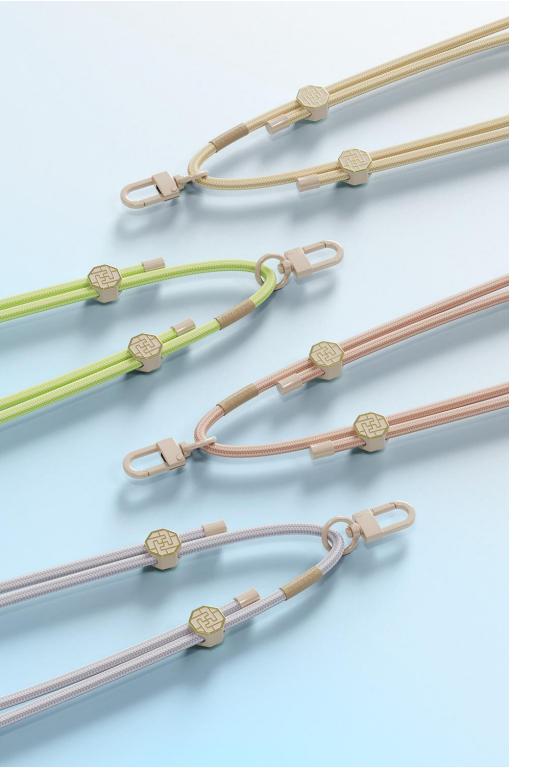

## Plaz Series Cross-body Phone Lanyard

Material: zinc alloy + TPU + polyester

Features:

The rope is 6mm in diameter and very durable;

The length can be adjusted, ranging from 36-72cm;

It can not only be worn cross-body on the shoulder, but also hung around the neck or on the wrist;

The card and hook are strong and will not break;

The rope is skin-friendly and smooth, and it is comfortable to wear for a long time;