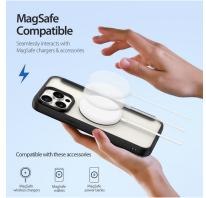

# Aimo Series Magnetic Case

Material: TPU+PC+Magnet

Features: Frosted back panel with flowing line texture;

Precision holes for full lens protection;

Wear-resistant and drop-proof;

Anti-fingerprint, comfortable to hold;

Support magnetic charging.

# Yind Series Magnetic Case

Material: TPU+PC+Magnet

Features: Made of high-quality Bayer raw materials;

Translucent, matte finishes;

Four-corner drop-proof airbags;

Anti-fingerprint, comfortable to hold;

Support magnetic charging.

Magnetic closure;

Provide 360° comprehensive protection for mobile phone;

Support magnetic charging.