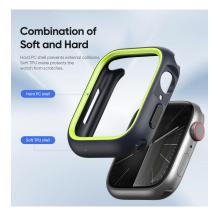

#### **Bamo Series Protective Case**

Material: TPU+PC

Features: Ring-shaped four corners fully covered, wear-resistant and scratch-resistant;

The hole position is precise and does not affect the daily use of the watch;

There is no need to remove the protective case when disassembling the watch strap;

The back is hollow, which does not affect wireless magnetic charging;

#### Tamo Series Protective Case

Material: TPU+PC

Features: Ring-shaped four corners fully covered, wear-resistant and scratch-resistant;

The hole position is precise and does not affect the daily use of the watch;

#### Camo Series Protective Case

Material: TPU+PC

Features: Ring-shaped four corners fully covered, wear-resistant and scratch-resistant;

The hole position is precise and does not affect the daily use of the watch;

#### **Damo Series Protective Case**

Material: TPU+PC

Features: Ring-shaped four corners fully covered, wear-resistant and scratch-resistant;

The hole position is precise and does not affect the daily use of the watch;