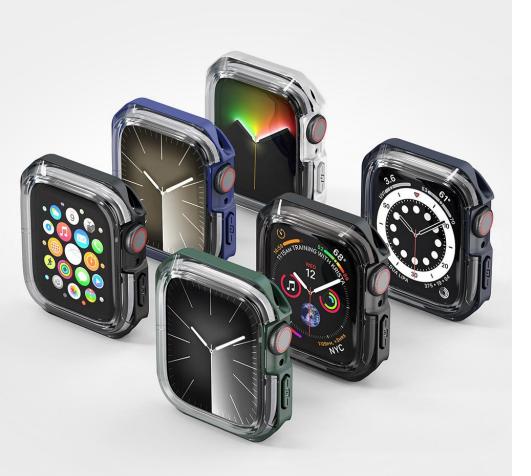

## Hamo Series Electroplated PC Hard Case

Material: PC

Features: Electroplating process, fashionable and gorgeous;

360° all-inclusive protection;

Transparent cover with sensitive touch operation;

The hole position is precise and does not affect the daily use

of the watch;

There is no need to remove the protective case when disassembling the watch strap;

The back is hollow, which does not affect wireless magnetic charging;