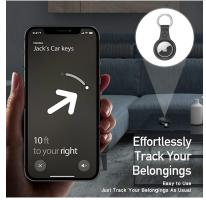

### AirTag Protective Case (4 Pack)

Material: TPU+stainless steel

Features: Frosted TPU, stain-resistant and durable;

Soft material, easy to disassemble and assemble;

Washable and reusable;

Not easily deformed;

Comes with hook for easy portability;

Perfectly adapted to AirTag, does not affect signal transmission.

### AirTag Protective Case (4 Pack)

Material: PC+stainless steel

Features: Precise cutouts, it perfectly fits AirTag;

Wide range of use, it can be hung on keys, backpacks, and pets; It will not affect the signal transmission of AirTag at all;

It can provide effective protection for AirTag to avoid bumps and scratches in daily use;

There are four colors to choose from, and the colors can be mixed and matched.