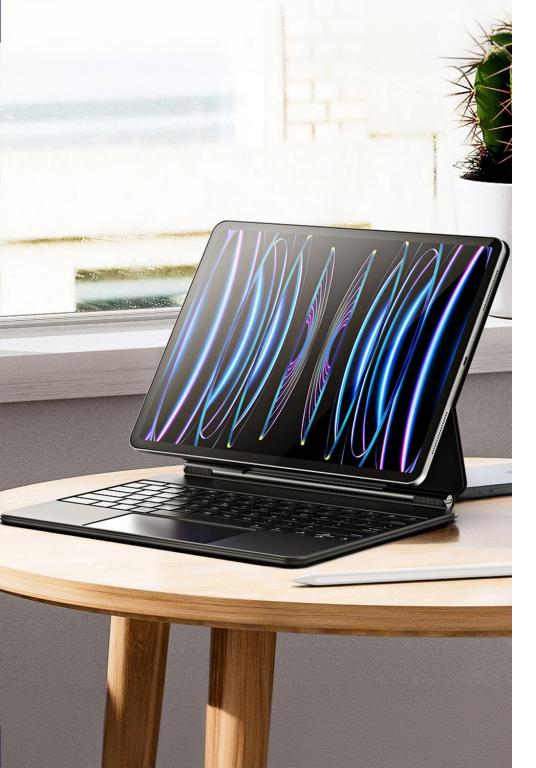

### MK Pro Series Magnetic Keyboard

Material: Aluminum alloy

Features:3mm ultra-thin body, corrosion/scratch-resistant with armor-like durability;

Instantly transforms between keyboard, stand, and case. Strong magnets secure tablet at any angle;

Multi-touch gestures (scroll, zoom, task-switch) for seamless productivity;

Quiet 1.5mm scissor keys, oil-resistant keycaps, and dreamy 7-color backlight;

Auto power on/off, 15.5mm slim profile, 60-day standby with 500mAh battery.