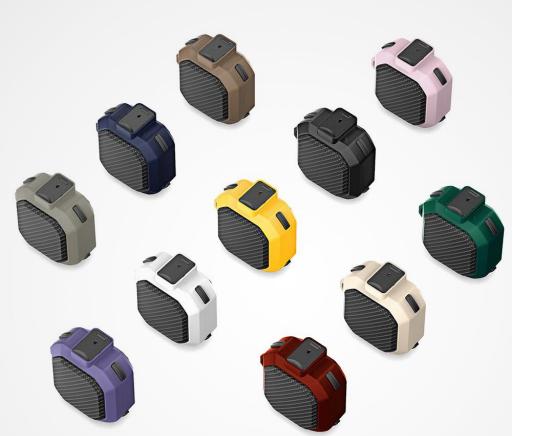

o disassemble and assemble;











#### **SECD Series TWS Protective Case**

Material: TPU+PC

Features: Full protection for TWS earbuds, anti-fall and wear-resistant;

Comfortable in hand;

Pop-on switch;

Open and close freely without affecting Bluetooth connection;

The hole position is precise and does not affect wired charging and wireless charging;

Split design, easy to disassemble and assemble;











### **SECE Series TWS Protective Case**

Material: TPU+PC

Features: Full protection for TWS earbuds, anti-fall and wear-resistant;

Comfortable in hand;

Pop-on switch;

Open and close freely without affecting Bluetooth connection;

The hole position is precise and does not affect wired charging and wireless charging;

Split design, easy to disassemble and assemble;











#### **SECF Series TWS Protective Case**

Material: TPU+PC

Features: Full protection for TWS earbuds, anti-fall and wear-resistant;

Comfortable in hand;

Pop-on switch;

Open and close freely without affecting Bluetooth connection;

The hole position is precise and does not affect wired charging

and wireless charging;

Split design, easy to disassemble and assemble;











#### **SECG Series TWS Protective Case**

Material: TPU+PC

Features: Full protection for TWS earbuds, anti-fall and wear-resistant;

Comfortable in hand;

Pop-on switch;

Open and close freely without affecting Bluetooth connection;

The hole position is precise and does not affect wired charging

and wireless charging;

Split design, easy to disassemble and assemble;









#### **SECH Series TWS Protective