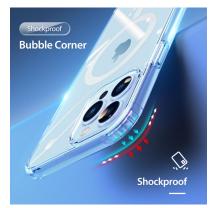

# Clin Series Magnetic Case

Material: TPU+PC+Magnet

Features: Made of high-quality Bayer raw materials;

Clear and translucent, resistant to yellowing;

Four-corner drop-proof airbags;

Anti-fingerprint, comfortable to hold;