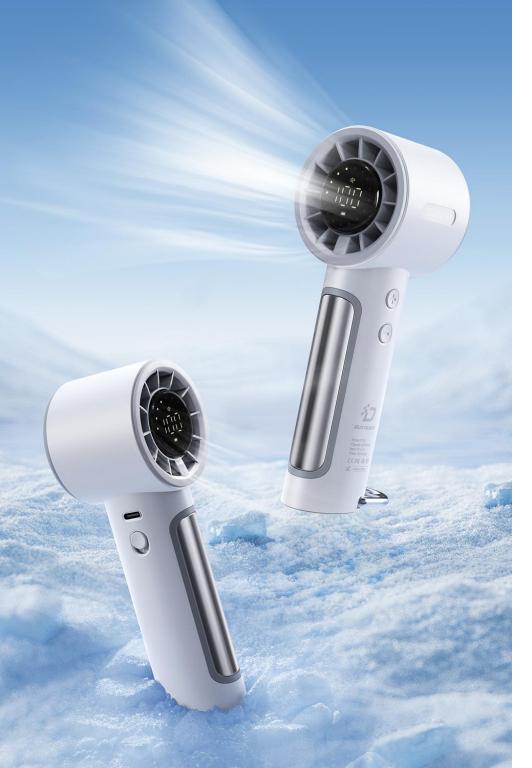

#### DT80 Series Mini Handheld Fan

Material: ABS+PC+Metal

#### Features:

100 Adjustable Speed Levels - Offers precise control over airflow intensity, from gentle breeze to powerful cooling;

11,200 RPM Hurricane Engine with 8.5m/s Extreme Wind Speed - Delivers high-speed, powerful airflow for instant cooling;

3600mAh Long-Lasting Battery - Provides up to 14 hours of runtime on the lowest setting, ensuring all-day use;

Cool-Touch Handle with Stainless Steel Design - Maintains a comfortable, cool grip without requiring additional power for cooling.