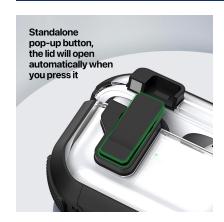

#### **PECG Series TWS Protective Case**

Material: TPU+PC

Features: Full protection for TWS earbuds, anti-fall and wear-resistant;

Comfortable in hand;

Pop-on switch;

Open and close freely without affecting Bluetooth connection;

The hole position is precise and does not affect wired charging and wireless charging;

Split design, easy to disassemble and assemble;