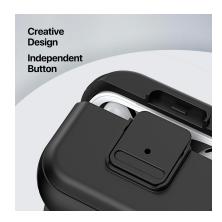

#### **PECG Series TWS Protective Case**

Material: TPU+PC

Features: Full protection for TWS earbuds, anti-fall and wear-resistant;

Comfortable in hand;

Pop-on switch;

Open and close freely without affecting Bluetooth connection;

The hole position is precise and does not affect wired charging and wireless charging;

Split design, easy to disassemble and assemble;

# PECH Series TWS Protective Case

Material: TPU+PC

Features: Full protection for TWS earbuds, anti-fall and wear-resistant; Comfortable in hand;

Pop-on switch;

Open and close freely without affecting Bluetooth connection; The hole position is precise and does not affect wired charging

and wireless charging;

Split design, easy to disassemble and assemble;