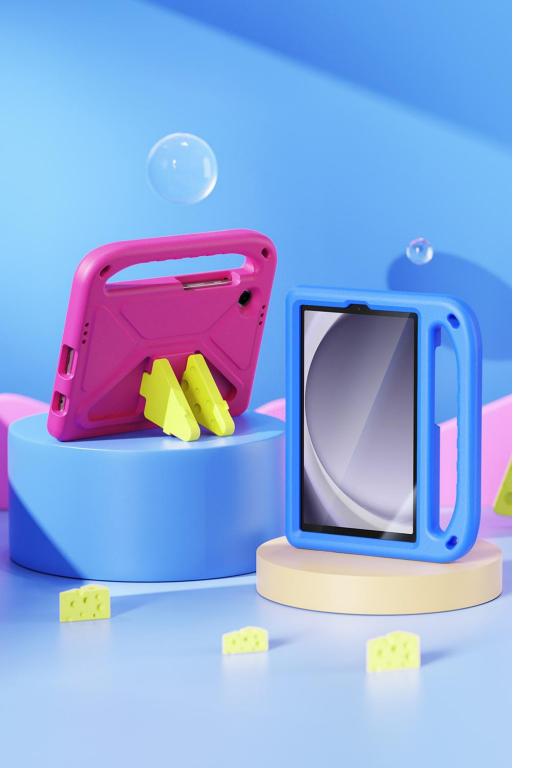

#### Panda Series Kids Case

Material: EVA

Features: Cartoon image, specially designed for children;

Environmentally friendly EVA material, safe and non-toxic;

Scratch-resistant, wear-resistant, anti-fingerprint, washable;

Flexible material, easy to install the remove the tablet;

Very light, children can lift it with one hand;

Optional shoulder strap;

Provide 360° comprehensive protection for tablet;

With pen holder;

#### **Puff Series Kids Case**

Material: EVA

Features: Eco-friendly EVA material, non-toxic and odorless, ensuring child-safe reliability.

Full-coverage anti-drop design with soft rebound edges and reinforced corners.

Dual-use triangle stand (video/drawing modes) for hands-free convenience.

Lightweight build and built-in handle for effortless outdoor portability.

Washable material, easy to clean, and maintains hygiene long-term.