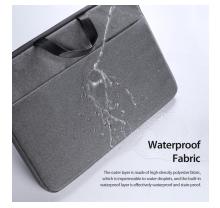

## **EDGE Series Shoulder Laptop Bag**

Material: polyester + PE Foam + PU

Features: Double-layer sponge & PE foam absorbs shocks, protects against drops and daily impacts;

Dedicated laptop zone, accessory storage, and quick-access pockets for all-in-one travel;

Dense fabric resists scratches, repels water, and wipes clean instantly;

Switch carrying styles;

attach to luggage with back strap;

PU handle for comfort;

Lightweight and portable;

Secures devices firmly;

dual zippers ensure quick access and added safety.

## LBJB Series Shoulder Laptop Bag

Material: polyester + crystal velvet

Features: The fabric is wear-resistant and scratch-resistant, and the lining is soft; Built-in pearl cotton compartment, shock-absorbing and

compression-resistant;

360° comprehensive protection for laptop;

Fabric is splash-proof and resists water penetration;

Double zipper pullers, smooth and easy to pull;

Lightweight and portable;

Large capacity, separate compartment design, can store laptops and respective accessories;