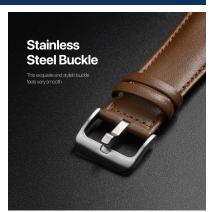

# **Business Series Real Leather Strap**

Material: cowhide + stainless steel

Features: Native cowhide, fine leather, natural color;

"Saddle stitch" hand stitching;

Rust-resistant and corrosion-resistant stainless steel buckle;

Soft, breathable and durable;

Snap-on interface, easy to disassemble and assemble.