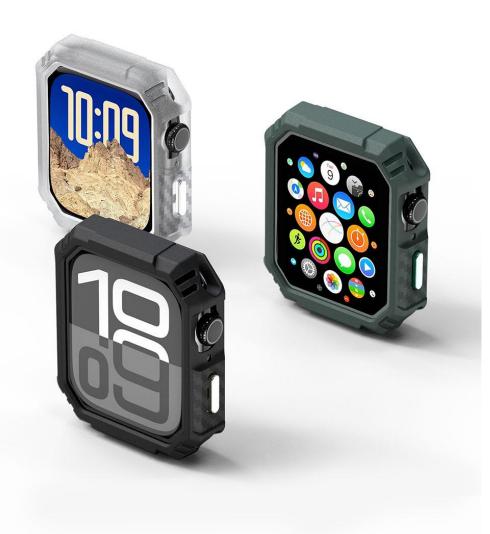

#### **Bamo Series Protective Case**

Material: TPU+PC

Features: Ring-shaped four corners fully covered, wear-resistant and scratch-resistant;

The hole position is precise and does not affect the daily use of the watch;

There is no need to remove the protective case when disassembling the watch strap;

The back is hollow, which does not affect wireless magnetic charging;

#### Camo Series Protective Case

Material: TPU+PC

Features: Ring-shaped four corners fully covered, wear-resistant and scratch-resistant;

The hole position is precise and does not affect the daily use of the watch;

#### **Damo Series Protective Case**

Material: TPU+PC

Features: Ring-shaped four corners fully covered, wear-resistant and scratch-resistant;

The hole position is precise and does not affect the daily use of the watch;