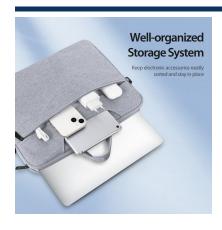

## LBJB Series Shoulder Laptop Bag

Material: polyester + crystal velvet

Features: The fabric is wear-resistant and scratch-resistant, and the lining is soft; Built-in pearl cotton compartment, shock-absorbing and

compression-resistant;

360° comprehensive protection for laptop;

Fabric is splash-proof and resists water penetration;

Double zipper pullers, smooth and easy to pull;

Lightweight and portable;

Large capacity, separate compartment design, can store laptops and respective accessories;

Can be carried on one shoulder, carried by hand, or buckled on the suitcase trolley.