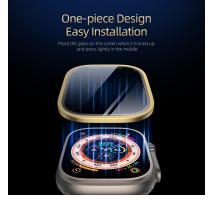

s hollow, which does not affect wireless magnetic charging;











#### Eapa Series Tempered Glass Screen Protector

Material: high alumina tempered glass

Features: 9H hardness, explosion-proof and wear-resistant;

Full screen coverage to the edge for full protection;

Nano-oleophobic coating, sensitive touch, anti-fingerprint;

Full screen HD view;

Comes with installation auxiliary tools, easy to install.











#### Flas Series Screen Protector With Metal Frame

Material: high alumina tempered glass + aluminum alloy

Features: Fashionable and gorgeous aluminum alloy frame;
9H hardness, explosion-proof and wear-resistant;
Full screen coverage to the edge for full protection;
Nano-oleophobic coating, sensitive touch, anti-fingerprint;
Full screen HD view;
Easy installation.











#### Pmma Series Composite Soft Screen Protector

Material: TPE+PMMA

Features: Pmma composite material, high toughness, impact resistance;

Full screen coverage to the edge for full protection;

Nano-oleophobic coating, sensitive touch, anti-fingerprint;

Full screen HD view;

Comes with installation auxiliary tools, easy to install.











# TWS CASE



# **PECA Series TWS Protective Case**

Material: TPU+PC

Features: Full protection for TWS earbuds, anti-fall and wear-resistant; Comfortable in hand;

Open and close freely without affecting Bluetooth connection; The hole position is precise and does not affect wired charging and wireless charging;

Split design, easy to disassemble and assemble;











#### **PECB Series TWS Protective Case**

Material: TPU

Features: Full