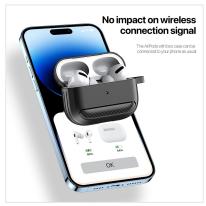

# **PECA Series TWS Protective Case**

Material: TPU+PC

Features: Full protection for TWS earbuds, anti-fall and wear-resistant; Comfortable in hand;

Open and close freely without affecting Bluetooth connection; The hole position is precise and does not affect wired charging and wireless charging;

Split design, easy to disassemble and assemble;