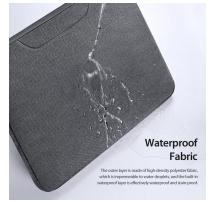

## **EDGE Series Shoulder Laptop Bag**

Material: polyester + PE Foam + PU

Features: Double-layer sponge & PE foam absorbs shocks, protects against drops and daily impacts;

Dedicated laptop zone, accessory storage, and quick-access pockets for all-in-one travel;

Dense fabric resists scratches, repels water, and wipes clean instantly;

Switch carrying styles;

attach to luggage with back strap;

PU handle for comfort;

Lightweight and portable;

Secures devices firmly;

dual zippers ensure quick access and added safety.