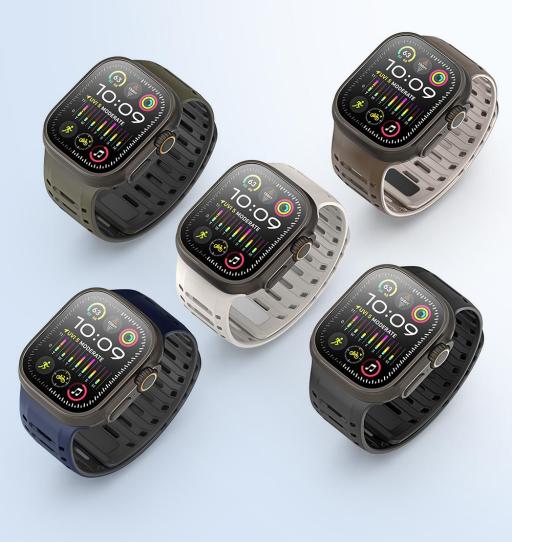

# WATCH CASES & BANDS

## OceanWave Series Silicone Strap

Material: stainless steel + silicone

Features: Light and weightless;

Snap-on interface, easy to disassemble and assemble;

Refreshing, breathable and comfortable to wear;

Washable and reusable.

## KJ Series Magnetic Strap

Material: silicone + magnet

Features: Magnetic design, easy to take off and wear; Elastic silicone, not tight on skin, moderate tightness; Snap-on interface, easy to disassemble and assemble; Can be washed and reused.