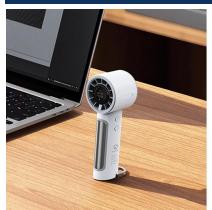

#### DT80 Series Mini Handheld Fan

Material: ABS+PC+Metal

#### Features:

100 Adjustable Speed Levels - Offers precise control over airflow intensity, from gentle breeze to powerful cooling;

11,200 RPM Hurricane Engine with 8.5m/s Extreme Wind Speed - Delivers high-speed, powerful airflow for instant cooling;

3600mAh Long-Lasting Battery - Provides up to 14 hours of runtime on the lowest setting, ensuring all-day use;

Cool-Touch Handle with Stainless Steel Design - Maintains a comfortable, cool grip without requiring additional power for cooling.