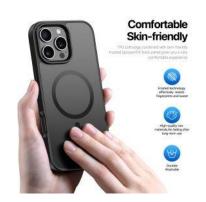

# Clin Series Magnetic Case

Material: TPU+PC+Magnet

Features: Made of high-quality Bayer raw materials;

Clear and translucent, resistant to yellowing;

Four-corner drop-proof airbags;

Anti-fingerprint, comfortable to hold;

# Yind Series Non-Magnetic Case

Material: TPU+PC

Features: Made of high-quality Bayer raw materials;

Translucent, matte finishes;

Four-corner drop-proof airbags;

Anti-fingerprint, comfortable to hold.