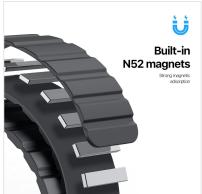

#### OA Series One-Piece Magnetic Silicone Strap

Material: TPU+silicon+magnet

Features: Magnetic design, easy to take off and wear;

Integrated design provides comprehensive protection for the watch;

Soft silicone, comfortable and durable;