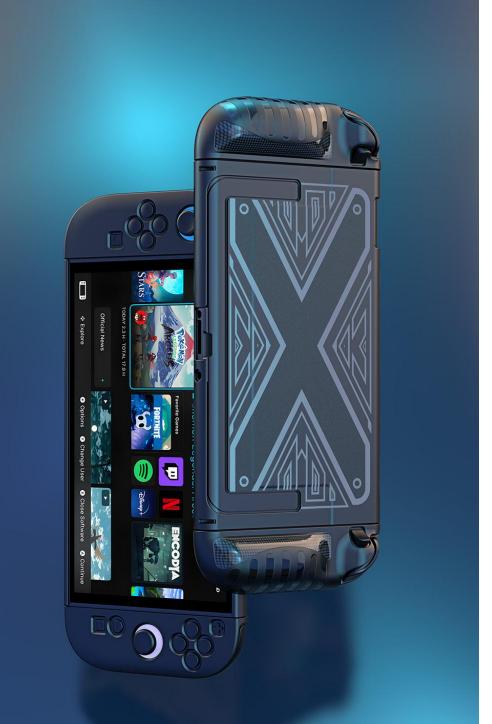

#### Case for Nintendo Switch 2

Material: TPU+PC

#### Features:

0.8mm ultra-slim design perfectly fits the Switch2, offering a natural bare-hand grip and ergonomic comfort for extended gaming sessions; Matte finish resists sweat and fingerprints, while the armored structure protects against daily drops and scratches, keeping your device pristine; Detachable design allows easy installation and removal, while seamless charging compatibility eliminates the need to remove the case; 1:1 precision-molded from the real console, ensuring perfect alignment with all buttons and ports without compromising functionality; Lightweight and scratch-resistant design fits effortlessly into any bag, ideal for home, travel, or commuting.