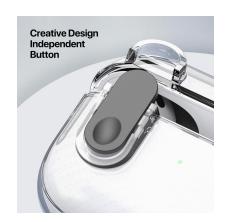

#### **PECG Series TWS Protective Case**

Material: TPU+PC

Features: Full protection for TWS earbuds, anti-fall and wear-resistant;

Comfortable in hand;

Pop-on switch;

Open and close freely without affecting Bluetooth connection;

# PECH Series TWS Protective Case

Material: TPU+PC

Features: Full protection for TWS earbuds, anti-fall and wear-resistant; Comfortable in hand;

Pop-on switch;

Open and close freely without affecting Bluetooth connection; The hole position is precise and does not affect wired charging

#### **PECI Series TWS Protective Case**

Material: TPU+PC

Features: Full protection for TWS earbuds, anti-fall and wear-resistant;

Comfortable in hand;

Pop-on switch;

Open and close freely without affecting Bluetooth connection;

#### **PECJ Series TWS Protective Case**

Material: TPU+PC

Features: Full protection for TWS earbuds, anti-fall and wear-resistant;

Comfortable in hand;

Pop-on switch;

Open and close freely without affecting Bluetooth connection;

#### **PECK Series TWS Protective Case**

Material: TPU+PC

Features: Full protection for TWS earbuds, anti-fall and wear-resistant;

Comfortable in hand;

Pop-on switch;

Open and close freely without affecting Bluetooth connection;

#### **PECL Series TWS Protective Case**

Material: TPU+PC

Features: Full protection for TWS earbuds, anti-fall and wear-resistant;

Comfortable in hand;

Pop-on switch;

Open and close freely without affecting Bluetooth connection;

#### **PECM Series TWS Protective Case**

Material: TPU+PC

Features: Full protection for TWS earbuds, anti-fall and wear-resistant;

Comfortable in hand;

Pop-on switch;

Open and close freely without affecting Bluetooth connection;

#### **PECN Series TWS Protective Case**

Material: TPU+PC

Features: Full protection for TWS earbuds, anti-fall and wear-resistant;

Comfortable in hand;

Pop-on switch;

Open and close freely without affecting Bluetooth connection;

#### **PECO Series TWS Protective Case**

Material: TPU+PC

Features: Full protection for TWS earbuds, anti-fall and wear-resistant;

Comfortable in hand;

Pop-on switch;

Open and close freely without affecting Bluetooth connection;

#### **PECP Series TWS Protective Case**

Material: TPU+PC

Features: Full protection for TWS earbuds, anti-fall and wear-resistant;

Comfortable in hand;

Pop-on switch;

Open and close freely without affecting Bluetooth connection;

# **SECA Series TWS Protective Case** Material: TPU+PC

Features: Full protection for TWS earbuds, anti-fall and wear-resistant;

Comfortable in hand:

Pop-on switch;

Open and close freely without affecting Bluetooth connection; The hole position is precise and does not affect wired charging and wireless charging;

#### **SECD Series TWS Protective Case**

Material: TPU+PC

Features: Full protection for TWS earbuds, anti-fall and wear-resistant;

Comfortable in hand;

Pop-on switch;

Open and close freely without affecting Bluetooth connection;

### **SECE Series TWS Protective Case**

Material: TPU+PC

Features: Full protection for TWS earbuds, anti-fall and wear-resistant;

Comfortable in hand;

Pop-on switch;

Open and close freely without affecting Bluetooth connection;

#### **SECF Series TWS Protective Case**

Material: TPU+PC

Features: Full protection for TWS earbuds, anti-fall and wear-resistant;

Comfortable in hand;

Pop-on switch;

Open and close freely without affecting Bluetooth connection;

#### **SECG Series TWS Protective Case**

Material: TPU+PC

Features: Full protection for TWS earbuds, anti-fall and wear-resistant;

Comfortable in hand;

Pop-on switch;

Open and close freely without affecting Bluetooth connection;

#### **SECH Series TWS Protective Case**

Material: TPU+PC

Features: Full protection for TWS earbuds, anti-fall and wear-resistant;

Comfortable in hand;

Pop-on switch;

Open and close freely without affecting Bluetooth connection;

#### **SECI Series TWS Protective Case**

Material: TPU+PC

Features: Full protection for TWS earbuds, anti-fall and wear-resistant;

Comfortable in hand;

Pop-on switch;

Open and close freely without affecting Bluetooth connection;