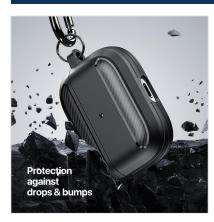

# **PECA Series TWS Protective Case**

Material: TPU+PC

Features: Full protection for TWS earbuds, anti-fall and wear-resistant; Comfortable in hand;

Open and close freely without affecting Bluetooth connection; The hole position is precise and does not affect wired charging and wireless charging;

Split design, easy to disassemble and assemble;