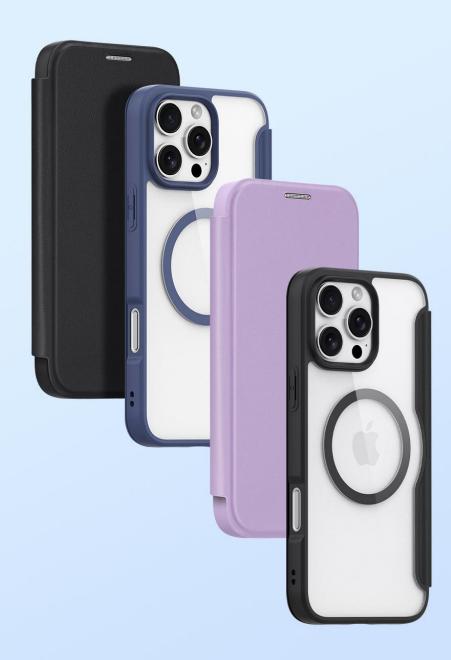

### Skin Pro Series Folio Case

Material: PU+TPU

Features: Simple style, silky PU leather, comfortable to touch;

Provide 360° comprehensive protection for mobile phone;

Built-in single card pocket;

Can be used as a mobile phone stand.

#### Skin X Pro Series Folio Case

Material: PU+TPU+PC+Magnet

Features: Simple style, delicate PU leather;

Transparent back panel;

Anti-fingerprint, resistant to yellowing;

Double card pocket design with RFID-blocking function;

## Skin X Pro Series Magnetic Case

Material: PU+TPU+PC+Magnet

Features: Simple style, delicate PU leather;

Transparent back panel;

Anti-fingerprint, resistant to yellowing;

Double card pocket design with RFID-blocking function;

# Skin X Pro Series Magnetic Case with 360° Ring Stand

Material: PU+TPU+PC+Magnet+Aluminum Alloy

Features: Simple style, delicate PU leather;

Transparent back panel;

Anti-fingerprint, resistant to yellowing;