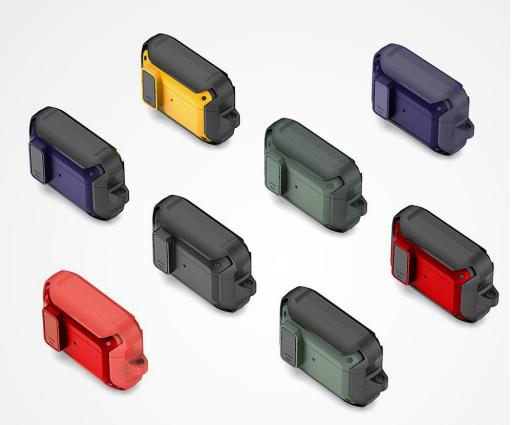

### AirTag Protective Case (4 Pack)

Material: TPU+stainless steel

Features: Frosted TPU, stain-resistant and durable;

Soft material, easy to disassemble and assemble;

Washable and reusable;

Not easily deformed;

Comes with hook for easy portability;

Perfectly adapted to AirTag, does not affect signal transmission.

### AirTag Protective Case (4 Pack)

Material: PC+stainless steel

Features: Precise cutouts, it perfectly fits AirTag;

Wide range of use, it can be hung on keys, backpacks, and pets; It will not affect the signal transmission of AirTag at all;

It can provide effective protection for AirTag to avoid bumps and scratches in daily use;

There are four colors to choose from, and the colors can be mixed and matched.