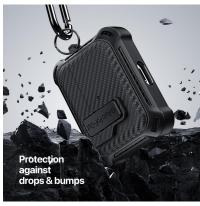

# **PECA Series TWS Protective Case**

Material: TPU+PC

Features: Full protection for TWS earbuds, anti-fall and wear-resistant; Comfortable in hand;

Open and close freely without affecting Bluetooth connection; The hole position is precise and does not affect wired charging and wireless charging;