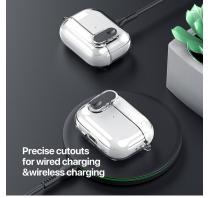

# **PECA Series TWS Protective Case**

Material: TPU+PC

Features: Full protection for TWS earbuds, anti-fall and wear-resistant; Comfortable in hand;

Open and close freely without affecting Bluetooth connection; The hole position is precise and does not affect wired charging and wireless charging;

#### **PECB Series TWS Protective Case**

Material: TPU

Features: Full protection for TWS earbuds, anti-fall and wear-resistant; Comfortable in hand;

Open and close freely without affecting Bluetooth connection; The hole position is precise and does not affect wired charging and wireless charging;

## **PECD Series TWS Protective Case**

Material: TPU+PC

Features: Full protection for TWS earbuds, anti-fall and wear-resistant; Comfortable in hand;

Open and close freely without affecting Bluetooth connection; The hole position is precise and does not affect wired charging and wireless charging;

#### **PECE Series TWS Protective Case**

Material: TPU

Features: Full protection for TWS earbuds, anti-fall and wear-resistant; Comfortable in hand;

Open and close freely without affecting Bluetooth connection; The hole position is precise and does not affect wired charging and wireless charging;

#### **PECF Series TWS Protective Case**

Material: TPU+PC

Features: Full protection for TWS earbuds, anti-fall and wear-resistant; Comfortable in hand;

Open and close freely without affecting Bluetooth connection; The hole position is precise and does not affect wired charging and wireless charging;