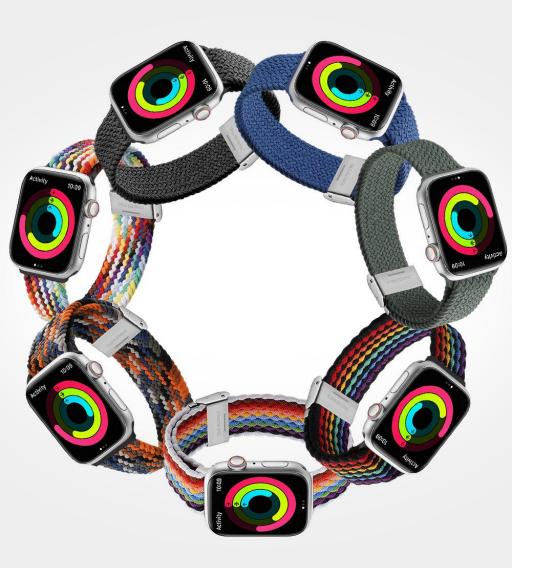

#### GS Series Double-layer Braided Loop Strap

Material: polyester fiber + stainless steel

Features: Double-layer woven breathable fabric;

Soft and skin-friendly, wearable for a long time without getting tired;

Rust-resistant and corrosion-resistant 6-shaped stainless steel buckle;

Snap-on interface, easy to disassemble and assemble.

Material: aluminum alloy + nylon

Features: Made of double-layer nylon;

Seamlessly woven, light, soft and durable;

Hole chain structure, refreshing and breathable;

Snap-on interface, easy to disassemble and assemble;

Comfortable to wear.