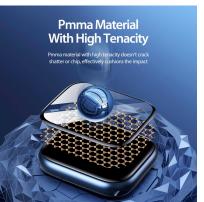

#### Pmma Series Composite Soft Screen Protector

Material: TPE+PMMA

Features: Pmma composite material, high toughness, impact resistance;

Full screen coverage to the edge for full protection;

Nano-oleophobic coating, sensitive touch, anti-fingerprint;

Full screen HD view;

Comes with installation auxiliary tools, easy to install.