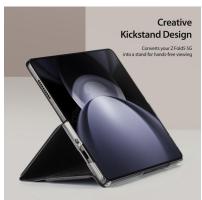

### Skin Pro Series Folio Case

Material: PU+TPU

Features: Simple style, silky PU leather, comfortable to touch;

Provide 360° comprehensive protection for mobile phone;

Built-in single card pocket;

Can be used as a mobile phone stand.

Magnetic closure;

Can be used as a mobile phone stand.