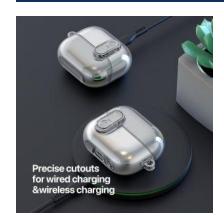

# **PECA Series TWS Protective Case**

Material: TPU+PC

Features: Full protection for TWS earbuds, anti-fall and wear-resistant; Comfortable in hand;

Open and close freely without affecting Bluetooth connection; The hole position is precise and does not affect wired charging and wireless charging;

Split design, easy to disassemble and assemble;