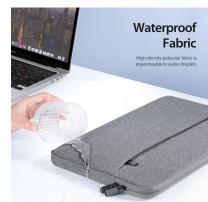

## LBDA Series Laptop Sleeve

Material: polyester + crystal velvet

Features: The fabric is wear-resistant and scratch-resistant, and the lining is soft;

Built-in pearl cotton compartment, shock-absorbing and compression-resistant;

360° comprehensive protection for laptop;

Fabric is splash-proof and resists water penetration;

Double zipper pullers, smooth and easy to pull;

Lightweight and portable.