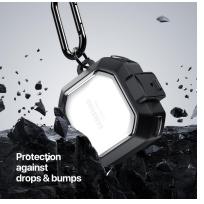

### AirTag Protective Case (4 Pack)

Material: TPU+stainless steel

Features: Frosted TPU, stain-resistant and durable;

Soft material, easy to disassemble and assemble;

Washable and reusable;

Not easily deformed;

Comes with hook for easy portability;

Perfectly adapted to AirTag, does not affect signal transmission.

### AirTag Protective Case (4 Pack)

Material: PC+stainless steel

Features: Precise cutouts, it perfectly fits AirTag;

Wide range of use, it can be hung on keys, backpacks, and pets; It will not affect the signal transmission of AirTag at all;

It can provide effective protection for AirTag to avoid bumps and scratches in daily use;

There are four colors to choose from, and the colors can be mixed and matched.