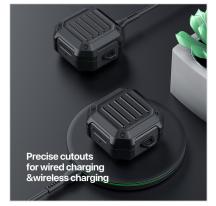

### AirTag Protective Case (4 Pack)

Material: PC+stainless steel

Features: Precise cutouts, it perfectly fits AirTag;

Wide range of use, it can be hung on keys, backpacks, and pets; It will not affect the signal transmission of AirTag at all;

It can provide effective protection for AirTag to avoid bumps and scratches in daily use;

There are four colors to choose from, and the colors can be mixed and matched.