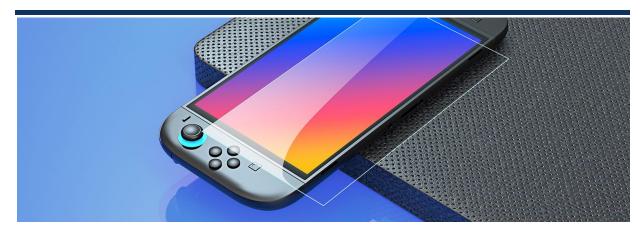

#### HD Tempered Glass Screen Protector for Nintendo Switch 2

Material: Tempered Glass

#### Features:

High-quality optical glass with ≥92% light transmittance for true-to-life image quality;

Plasma coating resists smudges; 9H hardness withstands scratches and impacts;

1:1 full-glass design with edge sealing; military-grade shatterproof protection;

0.33mm thickness for lag-free gaming; includes applicator kit for foolproof installation.