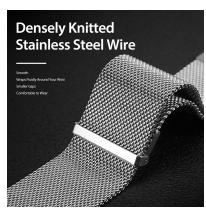

#### Milanese Series Stainless Steel Magnetic Strap

Material: stainless steel + magnet

Features: Magnetic design, easy to take off and wear;

Made of precision stainless steel;

Snap-on interface, easy to disassemble and assemble;

Refreshing, breathable and comfortable to wear.