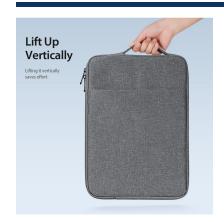

## LBDA Series Laptop Sleeve

Material: polyester + crystal velvet

Features: The fabric is wear-resistant and scratch-resistant, and the lining is soft;

Built-in pearl cotton compartment, shock-absorbing and compression-resistant;

360° comprehensive protection for laptop;

Fabric is splash-proof and resists water penetration;

Double zipper pullers, smooth and easy to pull;

Lightweight and portable.