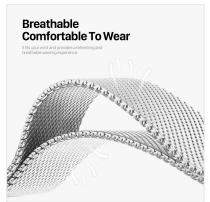

#### Milanese Series Stainless Steel Magnetic Strap

Material: stainless steel + magnet

Features: Magnetic design, easy to take off and wear;

Made of precision stainless steel;

Snap-on interface, easy to disassemble and assemble;

Refreshing, breathable and comfortable to wear.