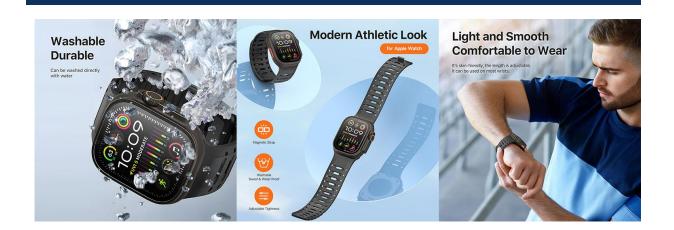

# WATCH CASES & BANDS

## OceanWave Series Silicone Strap

Material: stainless steel + silicone

Features: Light and weightless;

Snap-on interface, easy to disassemble and assemble;

Refreshing, breathable and comfortable to wear;

Washable and reusable.