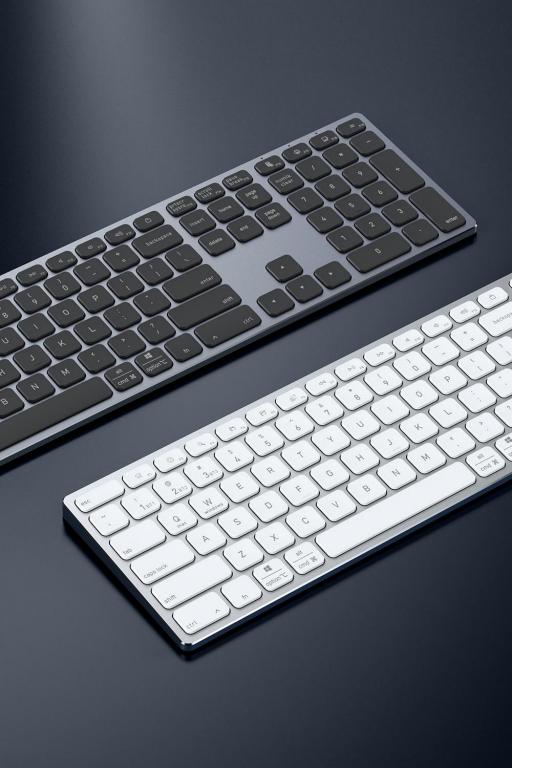

## LK Series Multi-function Keyboard

Material: Aluminum alloy+PC+ABS

Features: The keyboard features silent keys and an aluminum alloy shell, providing sturdy and durable construction with quiet and responsive operation;

Supports simultaneous connection to three devices, allowing efficient switching between devices with one-key operation for added convenience;

Equipped with a Type-C interface, it offers fast charging with 2 hours of charging providing approximately 130 hours of continuous working time, and includes an auto sleep mode for power saving.