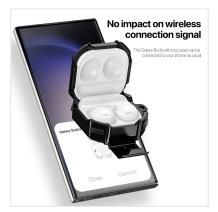

# **PECA Series TWS Protective Case**

Material: TPU+PC

Features: Full protection for TWS earbuds, anti-fall and wear-resistant; Comfortable in hand;

Open and close freely without affecting Bluetooth connection; The hole position is precise and does not affect wired charging and wireless charging;

Split design, easy to disassemble and assemble;