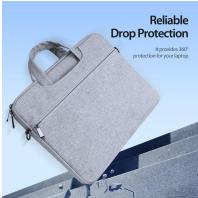

## **EDGE Series Shoulder Laptop Bag**

Material: polyester + PE Foam + PU

Features: Double-layer sponge & PE foam absorbs shocks, protects against drops and daily impacts;

Dedicated laptop zone, accessory storage, and quick-access pockets for all-in-one travel;

Dense fabric resists scratches, repels water, and wipes clean instantly;

Switch carrying styles;

attach to luggage with back strap;

PU handle for comfort;

Lightweight and portable;

Secures devices firmly;

dual zippers ensure quick access and added safety.