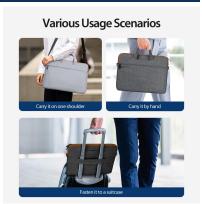

Can be carried on one shoulder, carried by hand, or buckled on the suitcase trolley.