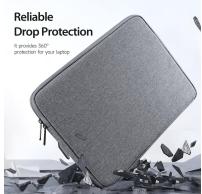

## LBDA Series Laptop Sleeve

Material: polyester + crystal velvet

Features: The fabric is wear-resistant and scratch-resistant, and the lining is soft;

Built-in pearl cotton compartment, shock-absorbing and compression-resistant;

360° comprehensive protection for laptop;

Fabric is splash-proof and resists water penetration;

Double zipper pullers, smooth and easy to pull;

Lightweight and portable.