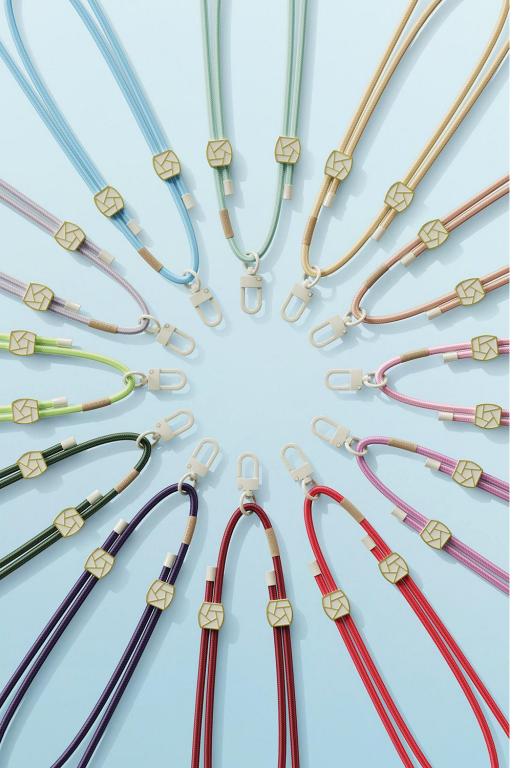

# PHONE STRAPS

## Plaz Series Cross-body Phone Lanyard

Material: zinc alloy + TPU + polyester

Features:

The rope is 6mm in diameter and very durable;

The length can be adjusted, ranging from 36-72cm;

It can not only be worn cross-body on the shoulder, but also hung around the neck or on the wrist;

The card and hook are strong and will not break;

The rope is skin-friendly and smooth, and it is comfortable to wear for a long time;