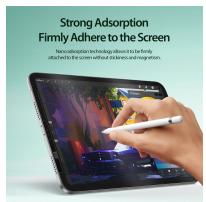

#### NAAD Series Removable Paper-Like Film

Material: PET

Features: Micro-matte surface, real paper writing experience;

Nano glue-free adsorption, no damage to the screen coating; Automatic adsorption without bubbles, easy disassembly and assembly;

Fits the screen tightly without slipping or shifting;

Washable and reusable.