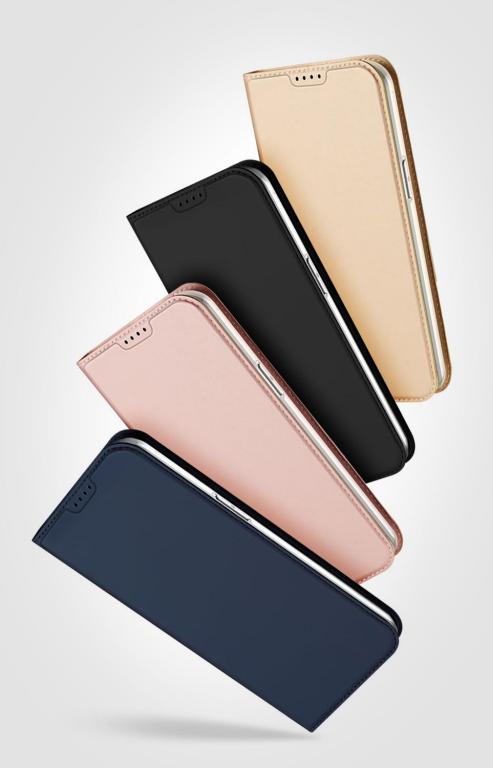

### Skin Pro Series Folio Case

Material: PU+TPU

Features: Simple style, silky PU leather, comfortable to touch;

Provide 360° comprehensive protection for mobile phone;

Built-in single card pocket;

Can be used as a mobile phone stand.

#### Skin X Pro Series Folio Case

Material: PU+TPU+PC+Magnet

Features: Simple style, delicate PU leather;

Transparent back panel;

Anti-fingerprint, resistant to yellowing;

Double card pocket design with RFID-blocking function;

Magnetic closure;

Provide 360° comprehensive protection for mobile phone.

## Skin X Pro Series Magnetic Case

Material: PU+TPU+PC+Magnet

Features: Simple style, delicate PU leather;

Transparent back panel;

Anti-fingerprint, resistant to yellowing;

Double card pocket design with RFID-blocking function;

Magnetic closure;

Provide 360° comprehensive protection for mobile phone;

Support magnetic charging.

# Skin X Pro Series Magnetic Case with 360° Ring Stand

Material: PU+TPU+PC+Magnet+Aluminum Alloy

Features: Simple style, delicate PU leather;

Transparent back panel;

Anti-fingerprint, resistant to yellowing;

Double card pocket design with RFID-blocking function;

Magnetic closure;

Provide 360° comprehensive protection for mobile phone;

Support magnetic charging;

The 360° ring stand ensures your phone remains stable no matter the viewing angle.