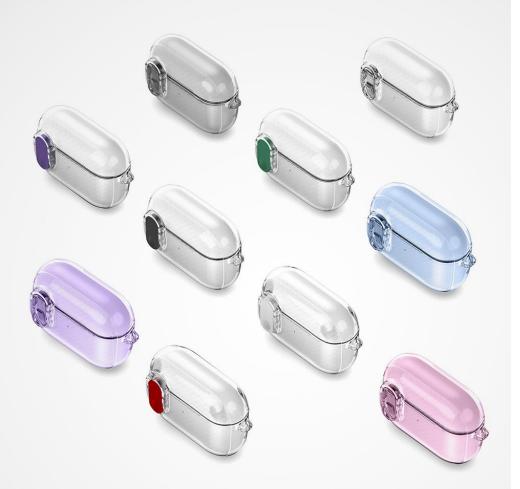

# TWS CASE

# **PECA Series TWS Protective Case**

Material: TPU+PC

Features: Full protection for TWS earbuds, anti-fall and wear-resistant; Comfortable in hand;

Open and close freely without affecting Bluetooth connection; The hole position is precise and does not affect wired charging and wireless charging;

#### **PECB Series TWS Protective Case**

Material: TPU

Features: Full protection for TWS earbuds, anti-fall and wear-resistant; Comfortable in hand;

Open and close freely without affecting Bluetooth connection; The hole position is precise and does not affect wired charging and wireless charging;

## **PECD Series TWS Protective Case**

Material: TPU+PC

Features: Full protection for TWS earbuds, anti-fall and wear-resistant; Comfortable in hand;

Open and close freely without affecting Bluetooth connection; The hole position is precise and does not affect wired charging and wireless charging;

#### **PECE Series TWS Protective Case**

Material: TPU

Features: Full protection for TWS earbuds, anti-fall and wear-resistant; Comfortable in hand;

Open and close freely without affecting Bluetooth connection; The hole position is precise and does not affect wired charging and wireless charging;

#### **PECF Series TWS Protective Case**

Material: TPU+PC

Features: Full protection for TWS earbuds, anti-fall and wear-resistant; Comfortable in hand;

Open and close freely without affecting Bluetooth connection; The hole position is precise and does not affect wired charging and wireless charging;

#### **PECG Series TWS Protective Case**

Material: TPU+PC

Features: Full protection for TWS earbuds, anti-fall and wear-resistant;

Comfortable in hand;

Pop-on switch;

Open and close freely without affecting Bluetooth connection;

# PECH Series TWS Protective Case

Material: TPU+PC

Features: Full protection for TWS earbuds, anti-fall and wear-resistant; Comfortable in hand;

Pop-on switch;

Open and close freely without affecting Bluetooth connection; The hole position is precise and does not affect wired charging

#### **PECI Series TWS Protective Case**

Material: TPU+PC

Features: Full protection for TWS earbuds, anti-fall and wear-resistant;

Comfortable in hand;

Pop-on switch;

Open and close freely without affecting Bluetooth connection;

#### **PECJ Series TWS Protective Case**

Material: TPU+PC

Features: Full protection for TWS earbuds, anti-fall and wear-resistant;

Comfortable in hand;

Pop-on switch;

Open and close freely without affecting Bluetooth connection;

#### **PECK Series TWS Protective Case**

Material: TPU+PC

Features: Full protection for TWS earbuds, anti-fall and wear-resistant;

Comfortable in hand;

Pop-on switch;

Open and close freely without affecting Bluetooth connection;

#### **PECL Series TWS Protective Case**

Material: TPU+PC

Features: Full protection for TWS earbuds, anti-fall and wear-resistant;

Comfortable in hand;

Pop-on switch;

Open and close freely without affecting Bluetooth connection;

#### **PECM Series TWS Protective Case**

Material: TPU+PC

Features: Full protection for TWS earbuds, anti-fall and wear-resistant;

Comfortable in hand;

Pop-on switch;

Open and close freely without affecting Bluetooth connection;

#### **PECN Series TWS Protective Case**

Material: TPU+PC

Features: Full protection for TWS earbuds, anti-fall and wear-resistant;

Comfortable in hand;

Pop-on switch;

Open and close freely without affecting Bluetooth connection;

#### **PECO Series TWS Protective Case**

Material: TPU+PC

Features: Full protection for TWS earbuds, anti-fall and wear-resistant;

Comfortable in hand;

Pop-on switch;

Open and close freely without affecting Bluetooth connection;

#### **PECP Series TWS Protective Case**

Material: TPU+PC

Features: Full protection for TWS earbuds, anti-fall and wear-resistant;

Comfortable in hand;

Pop-on switch;

Open and close freely without affecting Bluetooth connection;

# **SECA Series TWS Protective Case** Material: TPU+PC

Features: Full protection for TWS earbuds, anti-fall and wear-resistant;

Comfortable in hand:

Pop-on switch;

Open and close freely without affecting Bluetooth connection; The hole position is precise and does not affect wired charging and wireless charging;

# **SECB Series TWS Protective Case**

Material: TPU

Features: Full protection for TWS earbuds, anti-fall and wear-resistant; Comfortable in hand;

Open and close freely without affecting Bluetooth connection; The hole position is precise and does not affect wired charging and wireless charging;

#### **SECC Series TWS Protective Case**

Material: TPU+PC

Features: Full protection for TWS earbuds, anti-fall and wear-resistant; Comfortable in hand;

Open and close freely without affecting Bluetooth connection; The hole position is precise and does not affect wired charging and wireless charging;

#### **SECD Series TWS Protective Case**

Material: TPU+PC

Features: Full protection for TWS earbuds, anti-fall and wear-resistant;

Comfortable in hand;

Pop-on switch;

Open and close freely without affecting Bluetooth connection;

### **SECE Series TWS Protective Case**

Material: TPU+PC

Features: Full protection for TWS earbuds, anti-fall and wear-resistant;

Comfortable in hand;

Pop-on switch;

Open and close freely without affecting Bluetooth connection;

#### **SECF Series TWS Protective Case**

Material: TPU+PC

Features: Full protection for TWS earbuds, anti-fall and wear-resistant;

Comfortable in hand;

Pop-on switch;

Open and close freely without affecting Bluetooth connection;

#### **SECG Series TWS Protective Case**

Material: TPU+PC

Features: Full protection for TWS earbuds, anti-fall and wear-resistant;

Comfortable in hand;

Pop-on switch;

Open and close freely without affecting Bluetooth connection;

#### **SECH Series TWS Protective Case**

Material: TPU+PC

Features: Full protection for TWS earbuds, anti-fall and wear-resistant;

Comfortable in hand;

Pop-on switch;

Open and close freely without affecting Bluetooth connection;

#### **SECI Series TWS Protective Case**

Material: TPU+PC

Features: Full protection for TWS earbuds, anti-fall and wear-resistant;

Comfortable in hand;

Pop-on switch;

Open and close freely without affecting Bluetooth connection;