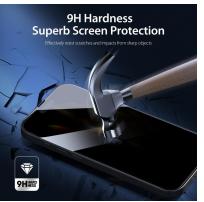

#### Eapa Series Tempered Glass Screen Protector

Material: high alumina tempered glass

Features: 9H hardness, explosion-proof and wear-resistant;

Full screen coverage to the edge for full protection;

Nano-oleophobic coating, sensitive touch, anti-fingerprint;

Full screen HD view;

Comes with installation auxiliary tools, easy to install.

#### Flas Series Screen Protector With Metal Frame

Material: high alumina tempered glass + aluminum alloy

Features: Fashionable and gorgeous aluminum alloy frame;
9H hardness, explosion-proof and wear-resistant;
Full screen coverage to the edge for full protection;
Nano-oleophobic coating, sensitive touch, anti-fingerprint;
Full screen HD view;
Easy installation.

# Tempered Glass Screen Protector for Mobile Phone

Material: Aluminum tempered glass

Features: 9H hardness, explosion-proof and wear-resistant;

Full screen coverage to the edge for more comprehensive protection;

Nano-oleophobic coating, sensitive touch, anti-fingerprint;

Full screen HD view;

Automatic exhaust, easy installation.