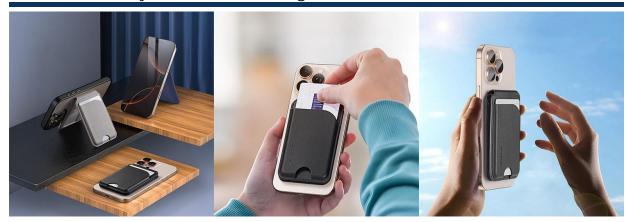

### Neva Series Magnetic Wallet Stand

Material: PU+magnet+nylon

Features: Made of skin-friendly PU leather which is smooth and comfortable to the touch and built-in strong N52 magnets;

There are 3 card pockets in total (2 of which have anti-theft function), which can store up to 5 cards;

There is a shaft in the middle of wallet, and the maximum opening angle can reach 165°;

It can be used as a mobile phone stand, which can support the mobile phone horizontally/vertically, and the angle of the stand can be adjusted at will through the shaft.

### Mawa Series Magnetic Wallet Stand

Material: PU+magnet

Features: With MagSafe magnetic suction function;

Can be used as a mobile phone stand to support mobile

phones horizontally/vertically;

It can hold three cards;

Delicate PU leather and comfortable to touch.