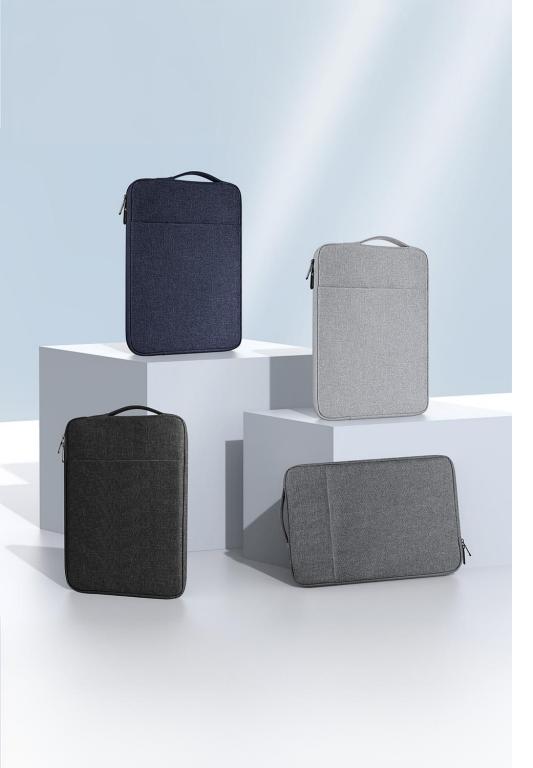

## LBDA Series Laptop Sleeve

Material: polyester + crystal velvet

Features: The fabric is wear-resistant and scratch-resistant, and the lining is soft;

Built-in pearl cotton compartment, shock-absorbing and compression-resistant;

360° comprehensive protection for laptop;

Fabric is splash-proof and resists water penetration;

Double zipper pullers, smooth and easy to pull;

Lightweight and portable.

#### LBDB Series Horizontal Laptop Sleeve

Material: polyester + crystal velvet

Features: The fabric is wear-resistant and scratch-resistant, and the lining is soft;

Built-in pearl cotton compartment, shock-absorbing and compression-resistant;

## LBDC Series Vertical Laptop Sleeve

Material: polyester + crystal velvet

Features: The fabric is wear-resistant and scratch-resistant, and the lining is soft;

Built-in pearl cotton compartment, shock-absorbing and compression-resistant;