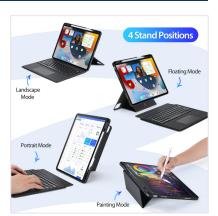

### MK Pro Series Magnetic Keyboard

Material: Aluminum alloy

Features:3mm ultra-thin body, corrosion/scratch-resistant with armor-like durability;

Instantly transforms between keyboard, stand, and case. Strong magnets secure tablet at any angle;

Multi-touch gestures (scroll, zoom, task-switch) for seamless productivity;

Quiet 1.5mm scissor keys, oil-resistant keycaps, and dreamy 7-color backlight;

Auto power on/off, 15.5mm slim profile, 60-day standby with 500mAh battery.

Built-in pen holder;

Four stand modes, can support the tablet horizontally/vertically;

Bracket angle adjustable;

Built-in touchpad supports touch gestures.

## MK Series Magnetic Keyboard

Material: PU

Features: Scissor structure keys, comfortable to type;

Both a keyboard and a protective case;

Suspended to support tablet;

Bracket angle adjustable;

Built-in touchpad supports touch gestures;