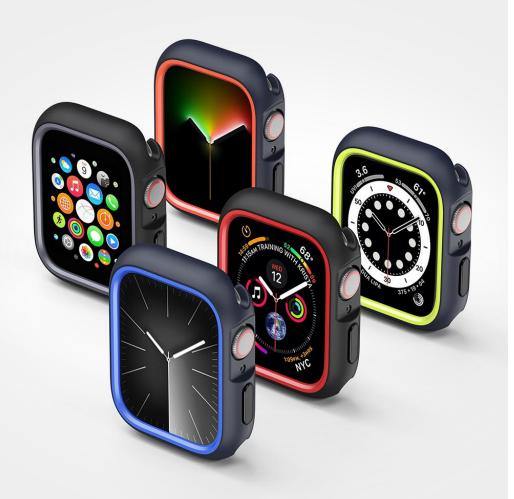

#### **Bamo Series Protective Case**

Material: TPU+PC

Features: Ring-shaped four corners fully covered, wear-resistant and scratch-resistant;

The hole position is precise and does not affect the daily use of the watch;

There is no need to remove the protective case when disassembling the watch strap;

The back is hollow, which does not affect wireless magnetic charging;

#### Tamo Series Protective Case

Material: TPU+PC

Features: Ring-shaped four corners fully covered, wear-resistant and scratch-resistant;

The hole position is precise and does not affect the daily use of the watch;

#### Camo Series Protective Case

Material: TPU+PC

Features: Ring-shaped four corners fully covered, wear-resistant and scratch-resistant;

The hole position is precise and does not affect the daily use of the watch;

#### **Damo Series Protective Case**

Material: TPU+PC

Features: Ring-shaped four corners fully covered, wear-resistant and scratch-resistant;

The hole position is precise and does not affect the daily use of the watch;