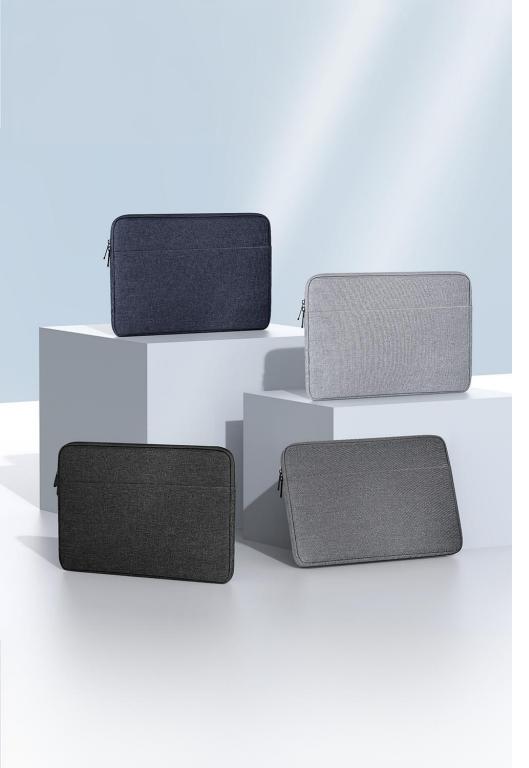

## LBDA Series Laptop Sleeve

Material: polyester + crystal velvet

Features: The fabric is wear-resistant and scratch-resistant, and the lining is soft;

Built-in pearl cotton compartment, shock-absorbing and compression-resistant;

360° comprehensive protection for laptop;

Fabric is splash-proof and resists water penetration;

Double zipper pullers, smooth and easy to pull;

Lightweight and portable.