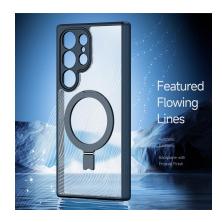

# Aimo Series Non-Magnetic Case

Material: TPU+PC

Features: Frosted back panel with flowing line texture;

Precision holes for full lens protection;

Wear-resistant and drop-proof;

Anti-fingerprint, comfortable to hold.

# Aimo Series Magnetic Case

Material: TPU+PC+Magnet

Features: Frosted back panel with flowing line texture;

Precision holes for full lens protection;

Wear-resistant and drop-proof;

Anti-fingerprint, comfortable to hold;

## Aimo Series Magnetic Stand Case

Material: TPU+PC+Magnet+Aluminum Alloy

Features: Frosted back panel with flowing line texture;

Precision holes for full lens protection;

Wear-resistant and drop-proof;

Anti-fingerprint, comfortable to hold;