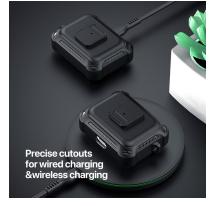

### AirTag Protective Case (4 Pack)

Material: TPU+stainless steel

Features: Frosted TPU, stain-resistant and durable;

Soft material, easy to disassemble and assemble;

Washable and reusable;

Not easily deformed;

Comes with hook for easy portability;

Perfectly adapted to AirTag, does not affect signal transmission.

### AirTag Protective Case (4 Pack)

Material: PC+stainless steel

Features: Precise cutouts, it perfectly fits AirTag;

Wide range of use, it can be hung on keys, backpacks, and pets; It will not affect the signal transmission of AirTag at all;

It can provide effective protection for AirTag to avoid bumps and scratches in daily use;

There are four colors to choose from, and the colors can be mixed and matched.