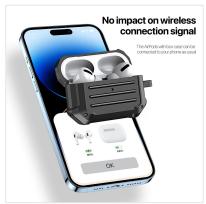

# **PECA Series TWS Protective Case**

Material: TPU+PC

Features: Full protection for TWS earbuds, anti-fall and wear-resistant; Comfortable in hand;

Open and close freely without affecting Bluetooth connection; The hole position is precise and does not affect wired charging and wireless charging;

Split design, easy to disassemble and assemble;