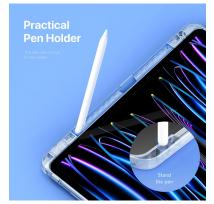

# Bril Series Folding Folio Case with

Pen Holder

Material: PU+PC

Features: One-piece design;

Provide 360° comprehensive protection for mobile phone;

Does not affect the folding of mobile phone;

Magnetic closure;

Can be used as a mobile phone stand;

Samsung S Pen Fold Edition can be stored in the pen holder.

扫