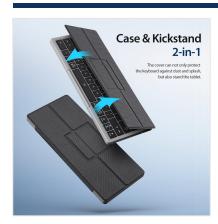

### MK Pro Series Magnetic Keyboard

Material: Aluminum alloy

Features:3mm ultra-thin body, corrosion/scratch-resistant with armor-like durability;

Instantly transforms between keyboard, stand, and case. Strong magnets secure tablet at any angle;