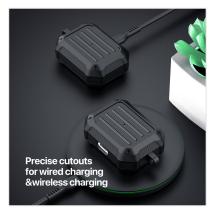

### AirTag Protective Case (4 Pack)

Material: PC+stainless steel

Features: Precise cutouts, it perfectly fits AirTag;

Wide range of use, it can be hung on keys, backpacks, and pets; It will not affect the signal transmission of AirTag at all;

It can provide effective protection for AirTag to avoid bumps and scratches in daily use;

There are four colors to choose from, and the colors can be mixed and matched.