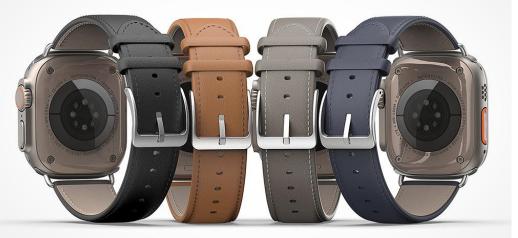

# **Business Series Real Leather Strap**

Material: cowhide + stainless steel

Features: Native cowhide, fine leather, natural color;

"Saddle stitch" hand stitching;

Rust-resistant and corrosion-resistant stainless steel buckle;

Soft, breathable and durable;

Snap-on interface, easy to disassemble and assemble.

# YA Series Genuine Leather Magnetic Strap

Material: cowhide + zinc alloy + magnet

Features: Delicate leather, natural color;

"Saddle stitch" hand stitching;

Magnetic buckle, easy to take off and wear;

Soft, breathable and durable;

Snap-on interface, easy to disassemble and assemble.

# YS Series Genuine Leather Strap

Material: cowhide + stainless steel

Features: Delicate leather, natural color; "Saddle stitch" hand stitching;

Soft, breathable and durable;

Snap-on interface, easy to disassemble and assemble.