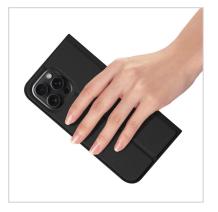

### Skin Pro Series Folio Case

Material: PU+TPU

Features: Simple style, silky PU leather, comfortable to touch;

Provide 360° comprehensive protection for mobile phone;

Built-in single card pocket;

Can be used as a mobile phone stand.

#### Skin X Pro Series Folio Case

Material: PU+TPU+PC+Magnet

Features: Simple style, delicate PU leather;

Transparent back panel;

Anti-fingerprint, resistant to yellowing;

Double card pocket design with RFID-blocking function;

Magnetic closure;

Provide 360° comprehensive protection for mobile phone.

## Skin X Pro Series Magnetic Case

Material: PU+TPU+PC+Magnet

Features: Simple style, delicate PU leather;

Transparent back panel;

Anti-fingerprint, resistant to yellowing;

Double card pocket design with RFID-blocking function;

Magnetic closure;

Provide 360° comprehensive protection for mobile phone;

Support magnetic charging.

# Skin X Pro Series Magnetic Case with 360° Ring Stand

Material: PU+TPU+PC+Magnet+Aluminum Alloy

Features: Simple style, delicate PU leather;

Transparent back panel;

Anti-fingerprint, resistant to yellowing;

Double card pocket design with RFID-blocking function;

Magnetic closure;

Provide 360° comprehensive protection for mobile phone;

Support magnetic charging;

The 360° ring stand ensures your phone remains stable no matter the viewing angle.