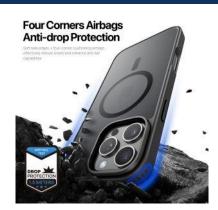

# Clin Series Magnetic Case

Material: TPU+PC+Magnet

Features: Made of high-quality Bayer raw materials;

Clear and translucent, resistant to yellowing;

Four-corner drop-proof airbags;

Anti-fingerprint, comfortable to hold;