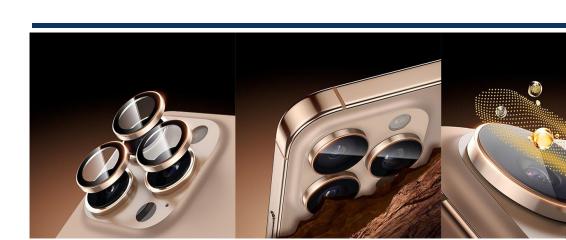

#### **HAWK Series Camera Lens Protector**

Material: AF+AR tempered glass+aluminum alloy

Features: Its surface has a vacuum-plated oleophobic coating, which is highly anti-fingerprint and keeps the lens as clean as new; The transmittance of AR anti-reflection film reaches 95%, restoring the high-definition pixels of the original lens; Carefully developed lens protector with 0.15mm narrow frame; It uses high-hardness tempered glass, which can easily cope with daily bumps;

It is compatible with all phone cases with a big hole for the camera.