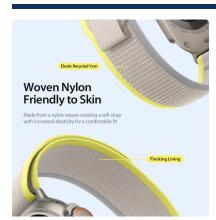

#### GS Series Double-layer Braided Loop Strap

Material: polyester fiber + stainless steel

Features: Double-layer woven breathable fabric;

Soft and skin-friendly, wearable for a long time without getting tired;

Rust-resistant and corrosion-resistant 6-shaped stainless steel buckle;

Snap-on interface, easy to disassemble and assemble.

Material: aluminum alloy + nylon

Features: Made of double-layer nylon;

Seamlessly woven, light, soft and durable;

Hole chain structure, refreshing and breathable;

Snap-on interface, easy to disassemble and assemble;

Comfortable to wear.