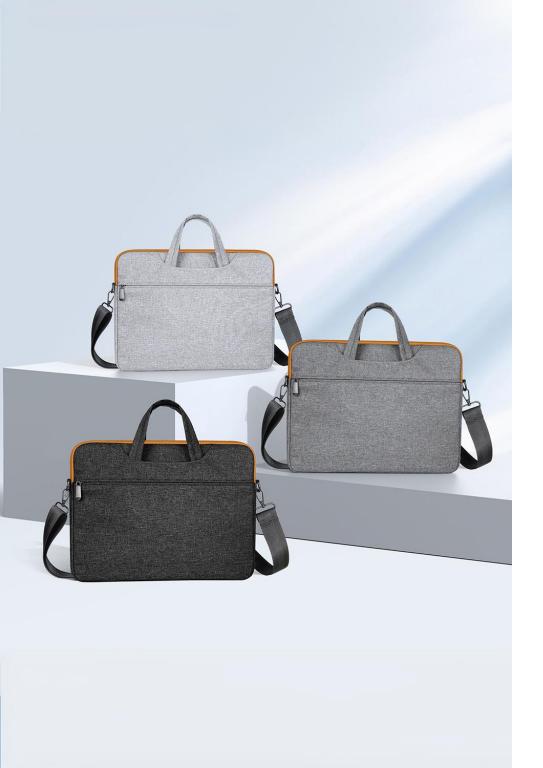

## **EDGE Series Shoulder Laptop Bag**

Material: polyester + PE Foam + PU

Features: Double-layer sponge & PE foam absorbs shocks, protects against drops and daily impacts;

Dedicated laptop zone, accessory storage, and quick-access pockets for all-in-one travel;

Dense fabric resists scratches, repels water, and wipes clean instantly;

Switch carrying styles;

attach to luggage with back strap;

PU handle for comfort;

Lightweight and portable;

Secures devices firmly;

dual zippers ensure quick access and added safety.