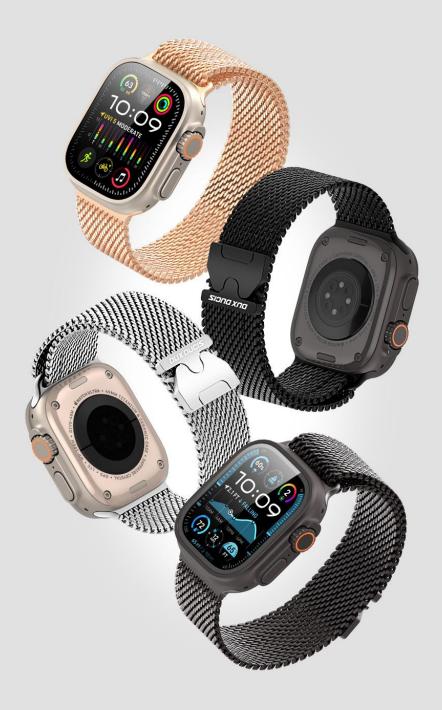

#### Milanese Series Stainless Steel Magnetic Strap

Material: stainless steel + magnet

Features: Magnetic design, easy to take off and wear;

Made of precision stainless steel;

Snap-on interface, easy to disassemble and assemble;

Refreshing, breathable and comfortable to wear.

#### Milanese Pro Series Stainless Steel Magnetic Strap

Material: stainless steel + magnet

Features: Magnetic design, easy to take off and wear;

High density and high corrosion resistance SUS444 stainless steel;

NP+CP double-layer coating, more scratch-resistant;

Snap-on interface, easy to disassemble and assemble;

Refreshing, breathable and comfortable to wear.

#### Milanese Air Series Stainless Steel Magnetic Strap

Material: stainless steel + magnet

Features: It is made of 430 corrosion-resistant stainless steel after weaving and polishing. It is cool and breathable, feels smooth to the touch, and is comfortable to wear on the wrist;

The magnetic buckle made of N52 strong magnets can easily fix the strap tightly on your wrist without moving;

It is suitable for almost all wrists and can be worn on a variety of occasions;

The repeatedly polished connector fits perfectly with the card slots on both sides of the dial. It can be disassembled and assembled with just a light push, which is very convenient to use.