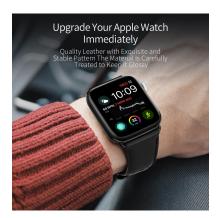

# **Business Series Real Leather Strap**

Material: cowhide + stainless steel

Features: Native cowhide, fine leather, natural color;

"Saddle stitch" hand stitching;

Rust-resistant and corrosion-resistant stainless steel buckle;

Soft, breathable and durable;

Snap-on interface, easy to disassemble and assemble.