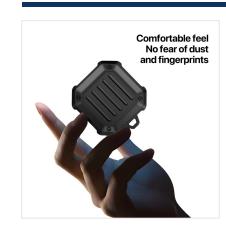

### AirTag Protective Case (4 Pack)

Material: TPU+stainless steel

Features: Frosted TPU, stain-resistant and durable;

Soft material, easy to disassemble and assemble;

Washable and reusable;

Not easily deformed;

Comes with hook for easy portability;

Perfectly adapted to AirTag, does not affect signal transmission.