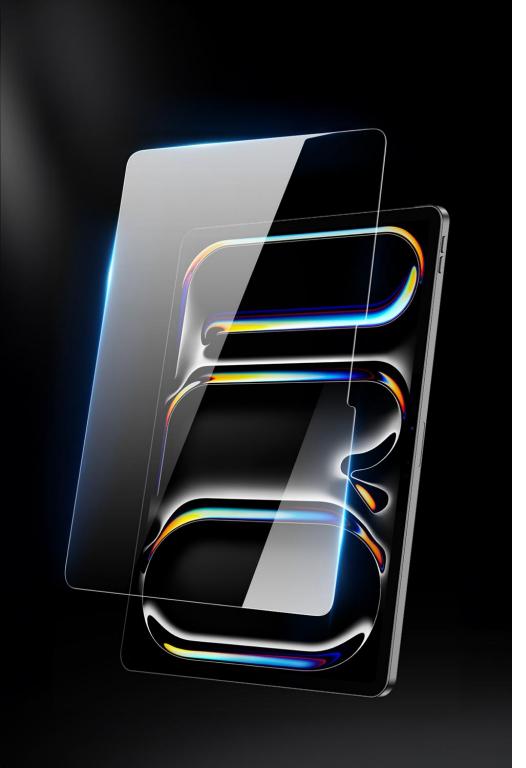

## ROGA Series Tempered Glass Screen Protector for Mobile Phone(with Dust-free Auto Alignment Kit)

Material: High-Aluminum Glass

Features: Full-Screen HD Coverage with Original Display Quality;

9H Hardness & Anti-Shatter Protection;

Plasma Oleophobic Coatingt,

Resists fingerprints and stains while maintaining

a silky-smooth touch;

Dust-Free Installation Design, One-step alignment

ensures bubble-free, dust-proof application;

0.33mm Ultra-Thin Responsive Touch.