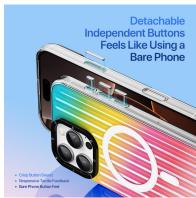

# Zest Series Magnetic Case

Material: PET+TPU+PC+Magnet

Features: Premium Shockproof Corner Protection;

MagSafe & Magnetic Charging Compatibility;

Fashionable Gradient Color Design; Bare-Phone Tactile Button Experience; Anti-Yellowing & Durable TPU Material.