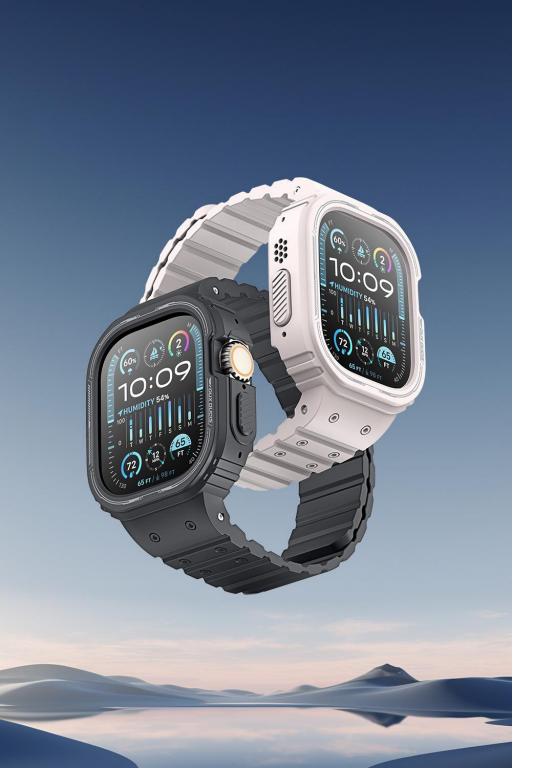

#### OA Series One-Piece Magnetic Silicone Strap

Material: TPU+silicon+magnet

Features: Magnetic design, easy to take off and wear;

Integrated design provides comprehensive protection for the watch;

Soft silicone, comfortable and durable;

TPU watch case, disassembly and assembly will not damage the watch;

Can be washed and reused.