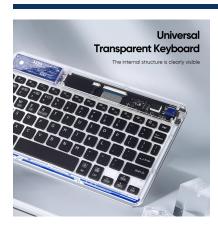

## **CK Series Transparent Keyboard**

Material: Acrylic

Features: Scissor structure keys, comfortable to type;

Colorful LED backlight breathing light, very cool;

Thin, light and portable;

Real-time display of battery power;

Can connect to three devices at the same time via Bluetooth

and switch easily with one click.