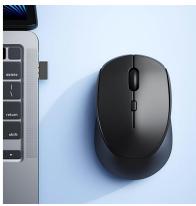

#### **DM Series Wireless Mouse**

Material: ABS+PC+Silicone

Features: 4D 2.4G wireless technology with 10m stable range, anti-interference, and wired-like signal performance;

Ergonomic curves fit natural hand posture, ensuring comfort for palm/claw/fingertip grips during prolonged use;

Silicone scroll wheel, ABS-silicone materials, and 5-layer nano-coating for silky-smooth, wear-resistant durability;

Removable battery for instant swaps, adjustable DPI (1600/1200/800) to adapt to diverse scenarios;

Seamless multi-device compatibility (iOS/Windows/Android) with plug-and-play simplicity, no drivers required.