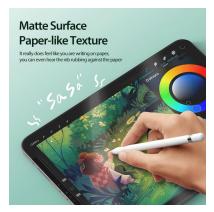

#### NAAD Series Removable Paper-Like Film

Material: PET

Features: Micro-matte surface, real paper writing experience;

Nano glue-free adsorption, no damage to the screen coating; Automatic adsorption without bubbles, easy disassembly and assembly;

Fits the screen tightly without slipping or shifting;

Washable and reusable.