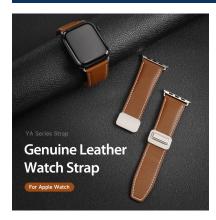

# **Business Series Real Leather Strap**

Material: cowhide + stainless steel

Features: Native cowhide, fine leather, natural color;

"Saddle stitch" hand stitching;

Rust-resistant and corrosion-resistant stainless steel buckle;

Soft, breathable and durable;

Snap-on interface, easy to disassemble and assemble.

# YA Series Genuine Leather Magnetic Strap

Material: cowhide + zinc alloy + magnet

Features: Delicate leather, natural color;

"Saddle stitch" hand stitching;

Magnetic buckle, easy to take off and wear;

Soft, breathable and durable;

Snap-on interface, easy to disassemble and assemble.

# YS Series Genuine Leather Strap

Material: cowhide + stainless steel

Features: Delicate leather, natural color; "Saddle stitch" hand stitching;

Soft, breathable and durable;

Snap-on interface, easy to disassemble and assemble.