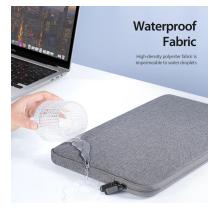

## LBDA Series Laptop Sleeve

Material: polyester + crystal velvet

Features: The fabric is wear-resistant and scratch-resistant, and the lining is soft;

Built-in pearl cotton compartment, shock-absorbing and compression-resistant;

360° comprehensive protection for laptop;

Fabric is splash-proof and resists water penetration;

Double zipper pullers, smooth and easy to pull;

Lightweight and portable.