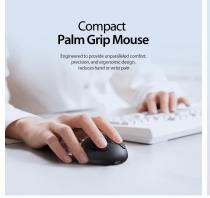

#### **DM Series Wireless Mouse**

Material: ABS+PC+Silicone

Features: 4D 2.4G wireless technology with 10m stable range, anti-interference, and wired-like signal performance;

Ergonomic curves fit natural hand posture, ensuring comfort for palm/claw/fingertip grips during prolonged use;

Silicone scroll wheel, ABS-silicone materials, and 5-layer nano-coating for silky-smooth, wear-resistant durability;

Removable battery for instant swaps, adjustable DPI (1600/1200/800) to adapt to diverse scenarios;