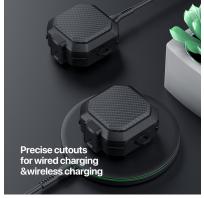

# **PECA Series TWS Protective Case**

Material: TPU+PC

Features: Full protection for TWS earbuds, anti-fall and wear-resistant; Comfortable in hand;

Open and close freely without affecting Bluetooth connection; The hole position is precise and does not affect wired charging and wireless charging;