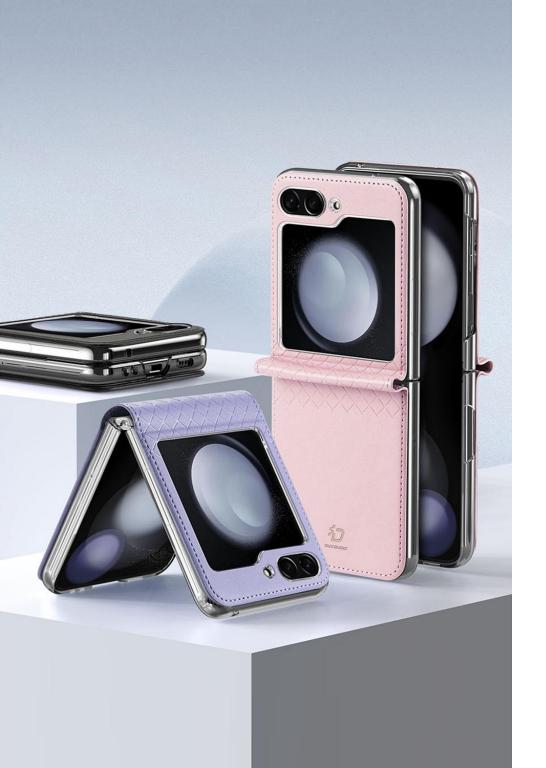

# **Bril Series Folding Folio Case**

Material: PU+PC

Features: One-piece design;

Provide 360° comprehensive protection for mobile phone;

Does not affect the folding of mobile phone;

Stylish design, delicate feel.

# **Bril Series Folding Folio Case**

Material: PU+PC

Features: One-piece design;

Provide 360° comprehensive protection for mobile phone;

Does not affect the folding of mobile phone;

Magnetic closure;

Can be used as a mobile phone stand.