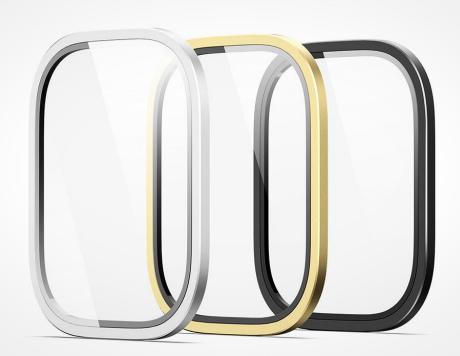

#### Flas Series Screen Protector With Metal Frame

Material: high alumina tempered glass + aluminum alloy

Features: Fashionable and gorgeous aluminum alloy frame;
9H hardness, explosion-proof and wear-resistant;
Full screen coverage to the edge for full protection;
Nano-oleophobic coating, sensitive touch, anti-fingerprint;
Full screen HD view;
Easy installation.