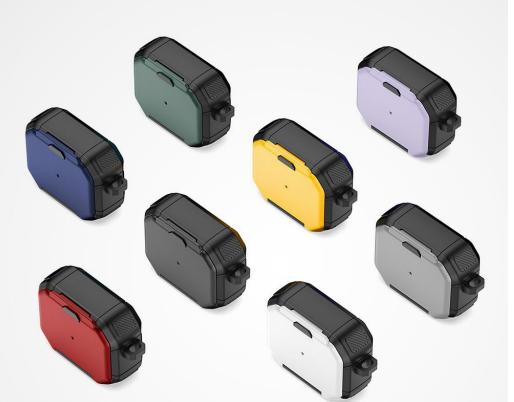

It can provide effective protection for AirTag to avoid bumps and scratches in daily use;

There are four colors to choose from, and the colors can be mixed and matched.