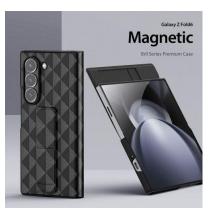

# **Bril Series Folding Folio Case**

Material: PU+PC

Features: One-piece design;

Provide 360° comprehensive protection for mobile phone;

Does not affect the folding of mobile phone;

Stylish design, delicate feel.

# **Bril Series Folding Folio Case**

Material: PU+PC

Features: One-piece design;

Provide 360° comprehensive protection for mobile phone;

Does not affect the folding of mobile phone;

Magnetic closure;

Can be used as a mobile phone stand.