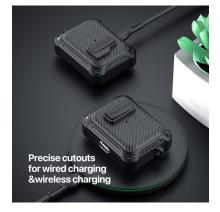

# **PECA Series TWS Protective Case**

Material: TPU+PC

Features: Full protection for TWS earbuds, anti-fall and wear-resistant; Comfortable in hand;

Open and close freely without affecting Bluetooth connection; The hole position is precise and does not affect wired charging and wireless charging;