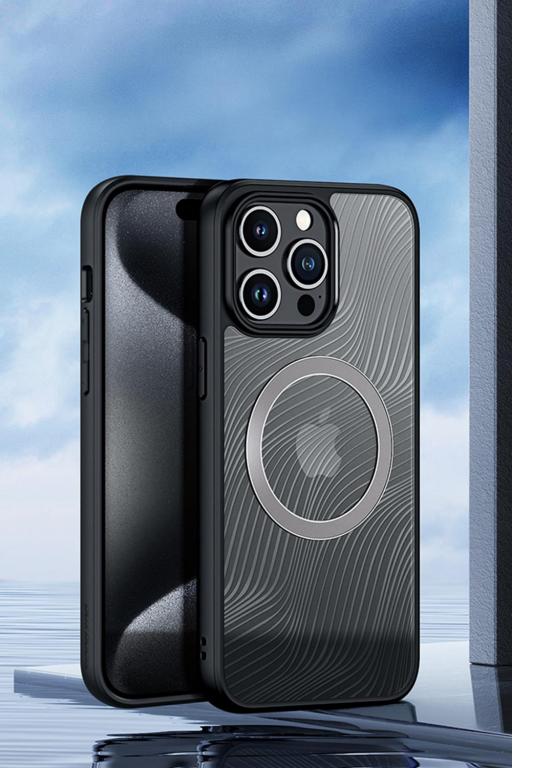

# Aimo Series Non-Magnetic Case

Material: TPU+PC

Features: Frosted back panel with flowing line texture;

Precision holes for full lens protection;

Wear-resistant and drop-proof;

Anti-fingerprint, comfortable to hold.

# Aimo Series Magnetic Case

Material: TPU+PC+Magnet

Features: Frosted back panel with flowing line texture;

Precision holes for full lens protection;

Wear-resistant and drop-proof;

Anti-fingerprint, comfortable to hold;