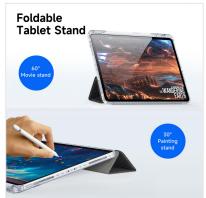

# Magi Series Multi-angle Stand Case

Material: PU+TPU+PC

Features: The front cover is removable and the back cover can be used separately;

Scratch-resistant, wear-resistant, anti-fingerprint;

Transparent back panel, resistant to yellowing;

Built-in pen holder;

Magnetic closure

Provide 360° comprehensive protection for tablet;

With automatic wake/sleep function;

There are six support methods to support the tablet horizontally/vertically