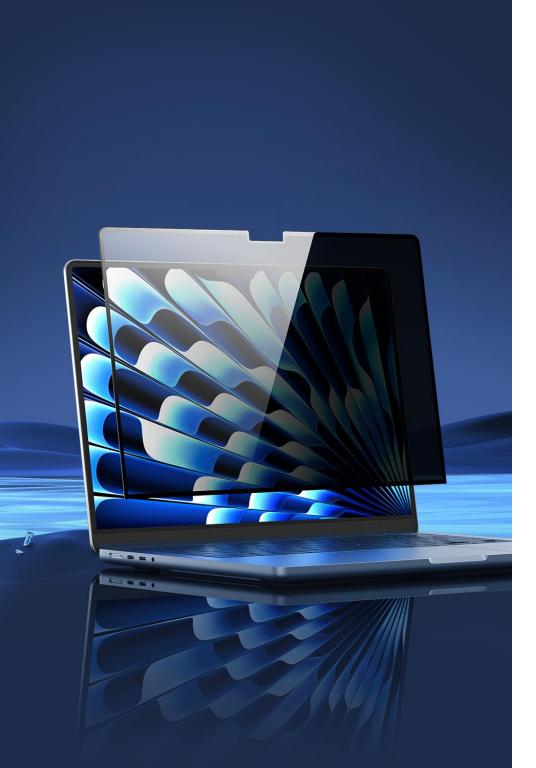

#### LENO Series Detachable Laptop Privacy Film

Material: PET

Features: 30° anti-peep, high-definition visible from the front, invisible from both sides;

Nano glue-free adsorption, no damage to laptop screen coating;

Automatic adsorption without bubbles, easy to remove; 0.35mm thickness, does not affect the closure of the laptop; Washable and reusable.