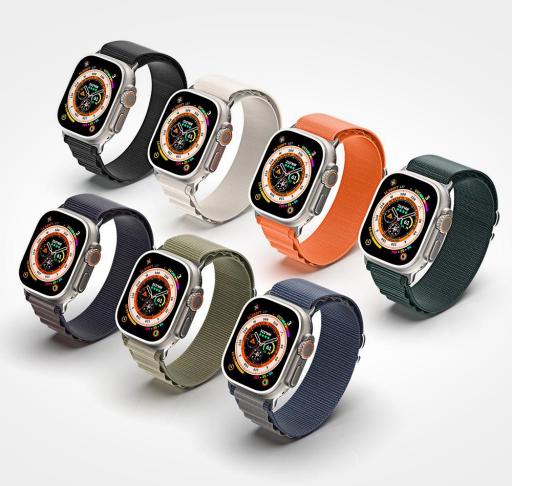

#### GS Series Double-layer Braided Loop Strap

Material: polyester fiber + stainless steel

Features: Double-layer woven breathable fabric;

Soft and skin-friendly, wearable for a long time without getting tired;

Rust-resistant and corrosion-resistant 6-shaped stainless steel buckle;

Snap-on interface, easy to disassemble and assemble.

Material: aluminum alloy + nylon

Features: Made of double-layer nylon;

Seamlessly woven, light, soft and durable;