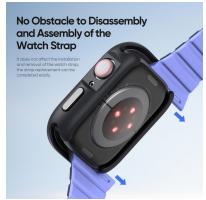

#### **Bamo Series Protective Case**

Material: TPU+PC

Features: Ring-shaped four corners fully covered, wear-resistant and scratch-resistant;

The hole position is precise and does not affect the daily use of the watch;

There is no need to remove the protective case when disassembling the watch strap;

The back is hollow, which does not affect wireless magnetic charging;

#### Tamo Series Protective Case

Material: TPU+PC

Features: Ring-shaped four corners fully covered, wear-resistant and scratch-resistant;

The hole position is precise and does not affect the daily use of the watch;

#### Camo Series Protective Case

Material: TPU+PC

Features: Ring-shaped four corners fully covered, wear-resistant and scratch-resistant;

The hole position is precise and does not affect the daily use of the watch;

#### **Damo Series Protective Case**

Material: TPU+PC

Features: Ring-shaped four corners fully covered, wear-resistant and scratch-resistant;

The hole position is precise and does not affect the daily use of the watch;