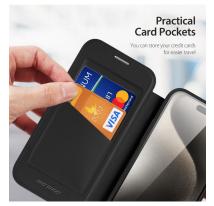

## Rafi II Series Magnetic Stand Case

Material: TPU+PC+Stainless Steel+Magnet

Features: Double card pocket design, the inner card pocket has

RFID-blocking function;

Wear-resistant and drop-proof;

Anti-slip frame, comfortable to hold;

#### Skin X Pro Series Folio Case

Material: PU+TPU+PC+Magnet

Features: Simple style, delicate PU leather;

Transparent back panel;

Anti-fingerprint, resistant to yellowing;

Double card pocket design with RFID-blocking function;

Double card pocket design with RFID-blocking function;

Magnetic closure;

Provide 360° comprehensive protection for mobile phone;

Support magnetic charging;

The 360° ring stand ensures your phone remains stable no matter the viewing angle.