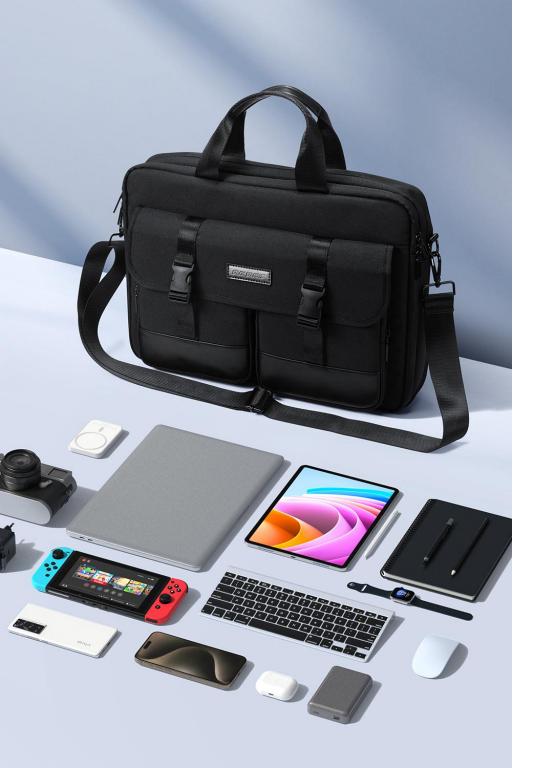

## **EDGE Series Shoulder Laptop Bag**

Material: polyester + PE Foam + PU

Features: Double-layer sponge & PE foam absorbs shocks, protects against drops and daily impacts;

Dedicated laptop zone, accessory storage, and quick-access pockets for all-in-one travel;

Dense fabric resists scratches, repels water, and wipes clean instantly;

Switch carrying styles;

attach to luggage with back strap;

PU handle for comfort;

Lightweight and portable;

Secures devices firmly;

dual zippers ensure quick access and added safety.