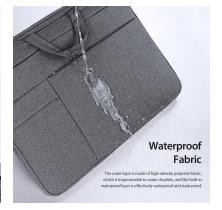

## LBDA Series Laptop Sleeve

Material: polyester + crystal velvet

Features: The fabric is wear-resistant and scratch-resistant, and the lining is soft;

Built-in pearl cotton compartment, shock-absorbing and compression-resistant;

360° comprehensive protection for laptop;

Fabric is splash-proof and resists water penetration;

Double zipper pullers, smooth and easy to pull;

Lightweight and portable.