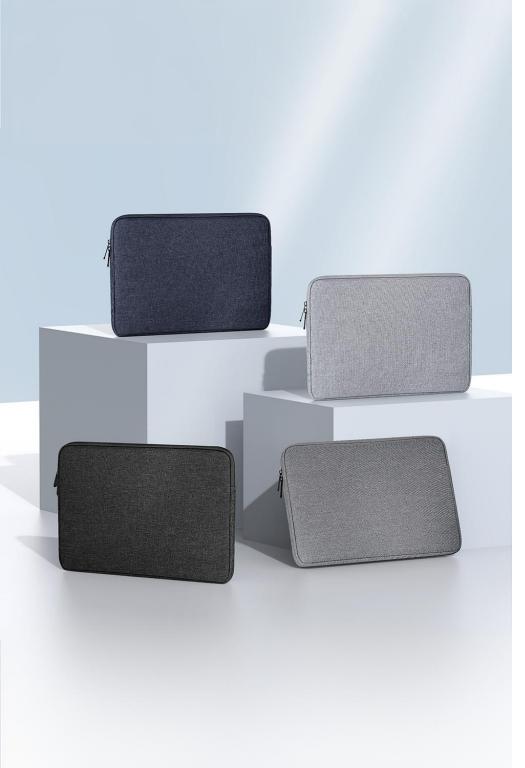

## LBDA Series Laptop Sleeve

Material: polyester + crystal velvet

Features: The fabric is wear-resistant and scratch-resistant, and the lining is soft;

Built-in pearl cotton compartment, shock-absorbing and compression-resistant;

360° comprehensive protection for laptop;

Fabric is splash-proof and resists water penetration;

Double zipper pullers, smooth and easy to pull;

Lightweight and portable.

#### LBDB Series Horizontal Laptop Sleeve

Material: polyester + crystal velvet

Features: The fabric is wear-resistant and scratch-resistant, and the lining is soft;

Built-in pearl cotton compartment, shock-absorbing and compression-resistant;

## LBDC Series Vertical Laptop Sleeve

Material: polyester + crystal velvet

Features: The fabric is wear-resistant and scratch-resistant, and the lining is soft;

Built-in pearl cotton compartment, shock-absorbing and compression-resistant;