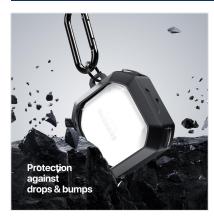

### AirTag Protective Case (4 Pack)

Material: TPU+stainless steel

Features: Frosted TPU, stain-resistant and durable;

Soft material, easy to disassemble and assemble;

Washable and reusable;

Not easily deformed;

Comes with hook for easy portability;

Perfectly adapted to AirTag, does not affect signal transmission.

It can provide effective protection for AirTag to avoid bumps and scratches in daily use;

There are four colors to choose from, and the colors can be mixed and matched.