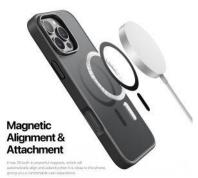

# Aimo Series Magnetic Case

Material: TPU+PC+Magnet

Features: Frosted back panel with flowing line texture;

Precision holes for full lens protection;

Wear-resistant and drop-proof;

Anti-fingerprint, comfortable to hold;

Support magnetic charging.