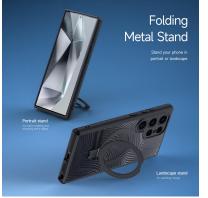

## Aimo Series Magnetic Stand Case

Material: TPU+PC+Magnet+Aluminum Alloy

Features: Frosted back panel with flowing line texture;

Precision holes for full lens protection;

Wear-resistant and drop-proof;

Anti-fingerprint, comfortable to hold;

Support magnetic charging;

Folding mobile phone stand, can support mobile phone

horizontally/vertically.