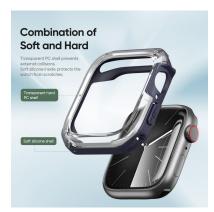

## Hamo Series Electroplated PC Hard Case

Material: PC

Features: Electroplating process, fashionable and gorgeous;

360° all-inclusive protection;

Transparent cover with sensitive touch operation;

The hole position is precise and does not affect the daily use

of the watch;

There is no need to remove the protective case when disassembling the watch strap;

The back is hollow, which does not affect wireless magnetic charging;