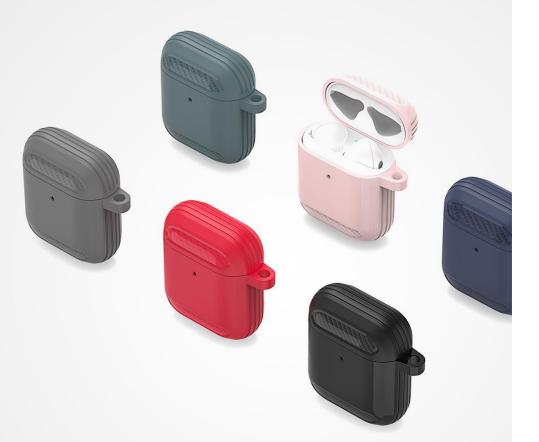

# **PECA Series TWS Protective Case**

Material: TPU+PC

Features: Full protection for TWS earbuds, anti-fall and wear-resistant; Comfortable in hand;

Open and close freely without affecting Bluetooth connection; The hole position is precise and does not affect wired charging and wireless charging;

Split design, easy to disassemble and assemble;