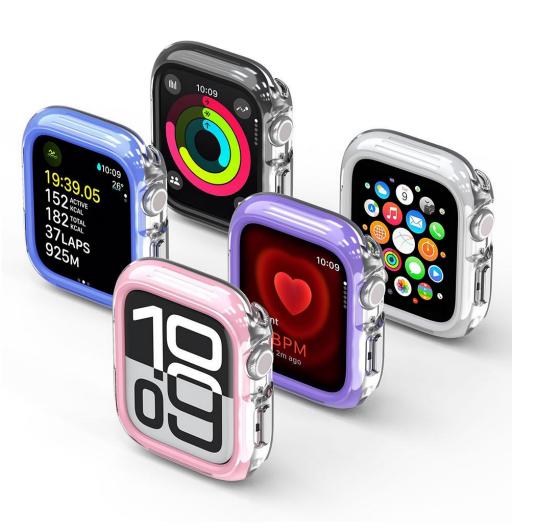

## Hamo Series Electroplated PC Hard Case

Material: PC

Features: Electroplating process, fashionable and gorgeous;

360° all-inclusive protection;

Transparent cover with sensitive touch operation;

The hole position is precise and does not affect the daily use

of the watch;

There is no need to remove the protective case when disassembling the watch strap;

The back is hollow, which does not affect wireless magnetic charging;