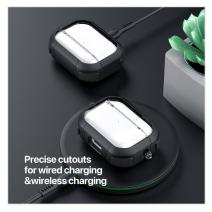

# **PECA Series TWS Protective Case**

Material: TPU+PC

Features: Full protection for TWS earbuds, anti-fall and wear-resistant; Comfortable in hand;

Open and close freely without affecting Bluetooth connection; The hole position is precise and does not affect wired charging and wireless charging;

Split design, easy to disassemble and assemble;