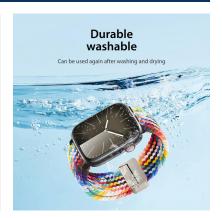

#### GS Series Double-layer Braided Loop Strap

Material: polyester fiber + stainless steel

Features: Double-layer woven breathable fabric;

Soft and skin-friendly, wearable for a long time without getting tired;

Rust-resistant and corrosion-resistant 6-shaped stainless steel buckle;

Snap-on interface, easy to disassemble and assemble.

Material: aluminum alloy + nylon

Features: Made of double-layer nylon;

Seamlessly woven, light, soft and durable;