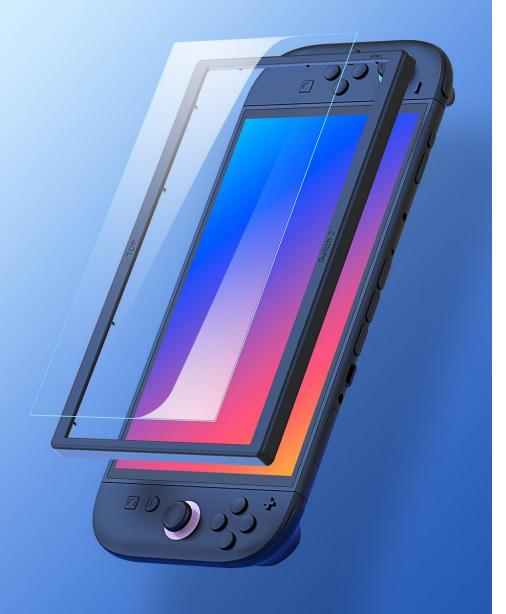

#### HD Tempered Glass Screen Protector for Nintendo Switch 2

Material: Tempered Glass

#### Features:

High-quality optical glass with ≥92% light transmittance for true-to-life image quality;

Plasma coating resists smudges; 9H hardness withstands scratches and impacts;

1:1 full-glass design with edge sealing; military-grade shatterproof protection;

0.33mm thickness for lag-free gaming; includes applicator kit for foolproof installation.