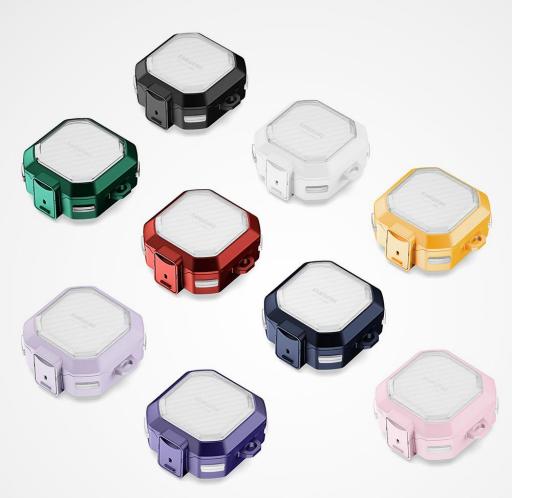

### AirTag Protective Case (4 Pack)

Material: TPU+stainless steel

Features: Frosted TPU, stain-resistant and durable;

Soft material, easy to disassemble and assemble;

Washable and reusable;

Not easily deformed;

Comes with hook for easy portability;

Perfectly adapted to AirTag, does not affect signal transmission.

### AirTag Protective Case (4 Pack)

Material: PC+stainless steel

Features: Precise cutouts, it perfectly fits AirTag;

Wide range of use, it can be hung on keys, backpacks, and pets; It will not affect the signal transmission of AirTag at all;

It can provide effective protection for AirTag to avoid bumps and scratches in daily use;

There are four colors to choose from, and the colors can be mixed and matched.