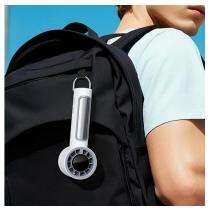

### AirTag Protective Case (4 Pack)

Material: TPU+stainless steel

Features: Frosted TPU, stain-resistant and durable;

Soft material, easy to disassemble and assemble;

Washable and reusable;

Not easily deformed;

Comes with hook for easy portability;

Perfectly adapted to AirTag, does not affect signal transmission.

### AirTag Protective Case (4 Pack)

Material: PC+stainless steel

Features: Precise cutouts, it perfectly fits AirTag;

Wide range of use, it can be hung on keys, backpacks, and pets; It will not affect the signal transmission of AirTag at all;

It can provide effective protection for AirTag to avoid bumps and scratches in daily use;

There are four colors to choose from, and the colors can be mixed and matched.