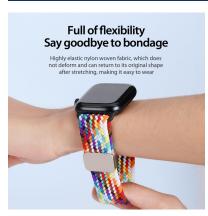

#### GS Series Double-layer Braided Loop Strap

Material: polyester fiber + stainless steel

Features: Double-layer woven breathable fabric;

Soft and skin-friendly, wearable for a long time without getting tired;

Rust-resistant and corrosion-resistant 6-shaped stainless steel buckle;

Snap-on interface, easy to disassemble and assemble.

Material: aluminum alloy + nylon

Features: Made of double-layer nylon;

Seamlessly woven, light, soft and durable;