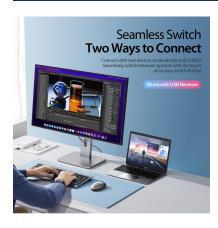

## **CM Series Transparent Mouse**

Material: ABS+PC

Features: Bluetooth + 2.4G dual-mode wireless mouse;

Can connect two devices at the same time and switch with one click;

Mute button;

Ergonomic design, fits the palm of your hand;

Widely compatible with multiple operating systems;

Colorful backlight breathing light, switch colors with one click;

Built-in USB adapter;

Fast movement, accurate positioning.