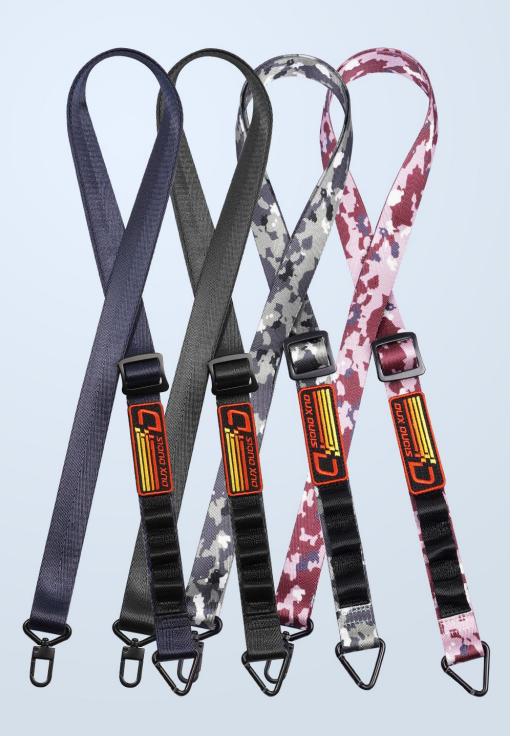

## Plaz Series Cross-body Phone Lanyard

Material: zinc alloy + TPU + polyester

Features:

The rope is 6mm in diameter and very durable;

The length can be adjusted, ranging from 36-72cm;

It can not only be worn cross-body on the shoulder, but also hung around the neck or on the wrist;

The card and hook are strong and will not break;

The rope is skin-friendly and smooth, and it is comfortable to wear for a long time;