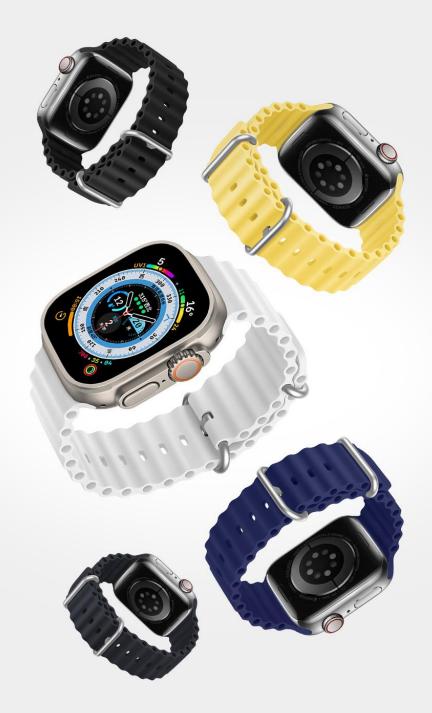

# WATCH CASES & BANDS

## OceanWave Series Silicone Strap

Material: stainless steel + silicone

Features: Light and weightless;

Snap-on interface, easy to disassemble and assemble;

Refreshing, breathable and comfortable to wear;

Washable and reusable.