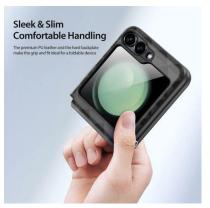

# **Bril Series Folding Folio Case**

Material: PU+PC

Features: One-piece design;

Provide 360° comprehensive protection for mobile phone;

Does not affect the folding of mobile phone;

Stylish design, delicate feel.

# **Bril Series Folding Folio Case**

Material: PU+PC

Features: One-piece design;

Provide 360° comprehensive protection for mobile phone;

Does not affect the folding of mobile phone;

Magnetic closure;

Can be used as a mobile phone stand.

# Fitt Series Folding Folio Case

Material: PU+TPU

Features: Two-piece design for easy installation;

Provide 360° comprehensive protection for mobile phone;

Does not affect the folding of mobile phone;

Stylish design, delicate feel.

# Fitt Series Folding Folio Case

Material: PU+PC

Features: One-piece design;

Provide 360° comprehensive protection for mobile phone;

Does not affect the folding of mobile phone;

Magnetic closure;

Can be used as a mobile phone stand.