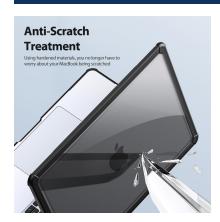

## LCGH Series Laptop Protective Case

Material: TPU+PC

Features: Seamless fit, 360° full protection;

Anti-scratch and wear-resistant, anti-fingerprint;

Does not affect the opening and closing of the laptop;

Thin, light and portable;

Micro clip design, disassembly and assembly without damaging the machine;

With heat dissipation holes on the bottom;

The hole position is precise and does not affect the normal use of the laptop.