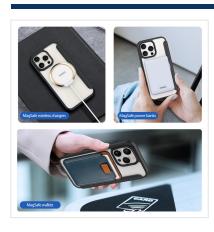

# Zest Series Magnetic Case

Material: PET+TPU+PC+Magnet

Features: Premium Shockproof Corner Protection;

MagSafe & Magnetic Charging Compatibility;

Fashionable Gradient Color Design; Bare-Phone Tactile Button Experience; Anti-Yellowing & Durable TPU Material.