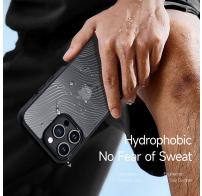

# Aimo Series Non-Magnetic Case

Material: TPU+PC

Features: Frosted back panel with flowing line texture;

Precision holes for full lens protection;

Wear-resistant and drop-proof;

Anti-fingerprint, comfortable to hold.