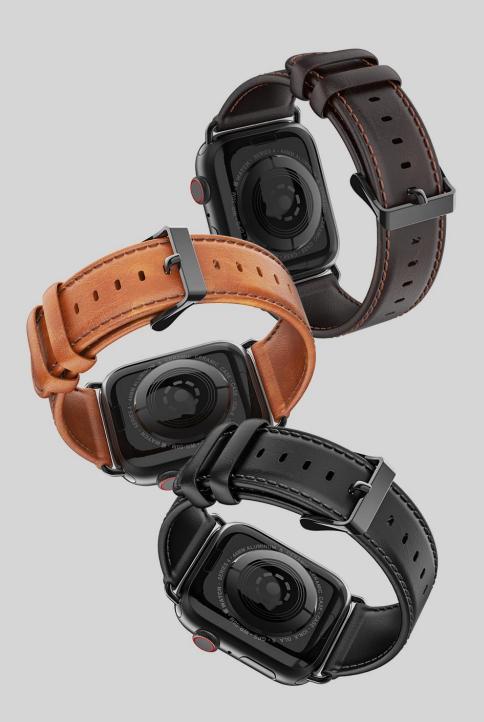

# **Business Series Real Leather Strap**

Material: cowhide + stainless steel

Features: Native cowhide, fine leather, natural color;

"Saddle stitch" hand stitching;

Rust-resistant and corrosion-resistant stainless steel buckle;

Soft, breathable and durable;

Snap-on interface, easy to disassemble and assemble.

# YA Series Genuine Leather Magnetic Strap

Material: cowhide + zinc alloy + magnet

Features: Delicate leather, natural color;

"Saddle stitch" hand stitching;

Magnetic buckle, easy to take off and wear;

Soft, breathable and durable;

Snap-on interface, easy to disassemble and assemble.

# YS Series Genuine Leather Strap

Material: cowhide + stainless steel

Features: Delicate leather, natural color; "Saddle stitch" hand stitching;

Soft, breathable and durable;

Snap-on interface, easy to disassemble and assemble.