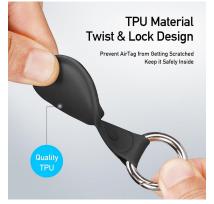

### AirTag Protective Case (4 Pack)

Material: TPU+stainless steel

Features: Frosted TPU, stain-resistant and durable;

Soft material, easy to disassemble and assemble;

Washable and reusable;

Not easily deformed;

Comes with hook for easy portability;

Perfectly adapted to AirTag, does not affect signal transmission.