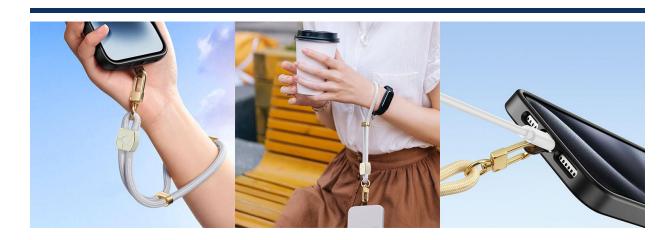

## Plaz Series Cross-body Phone Lanyard

Material: zinc alloy + TPU + polyester

Features:

The rope is 6mm in diameter and very durable;

The length can be adjusted, ranging from 36-72cm;

It can not only be worn cross-body on the shoulder, but also hung around the neck or on the wrist;

The card and hook are strong and will not break;

The rope is skin-friendly and smooth, and it is comfortable to wear for a long time;