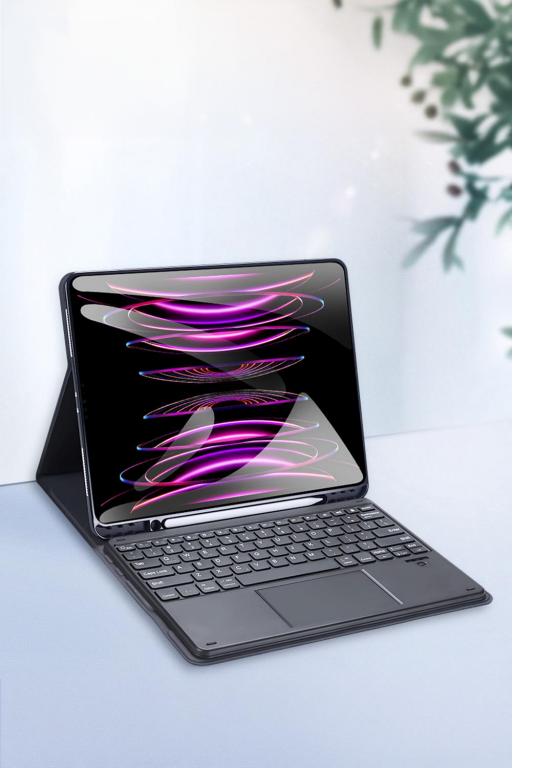

### MK Pro Series Magnetic Keyboard

Material: Aluminum alloy

Features:3mm ultra-thin body, corrosion/scratch-resistant with armor-like durability;

Instantly transforms between keyboard, stand, and case. Strong magnets secure tablet at any angle;

Multi-touch gestures (scroll, zoom, task-switch) for seamless productivity;

Quiet 1.5mm scissor keys, oil-resistant keycaps, and dreamy 7-color backlight;

Auto power on/off, 15.5mm slim profile, 60-day standby with 500mAh battery.