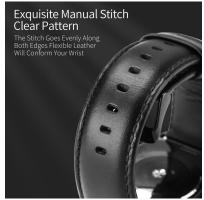

# **Business Series Real Leather Strap**

Material: cowhide + stainless steel

Features: Native cowhide, fine leather, natural color;

"Saddle stitch" hand stitching;

Rust-resistant and corrosion-resistant stainless steel buckle;

Soft, breathable and durable;

Snap-on interface, easy to disassemble and assemble.