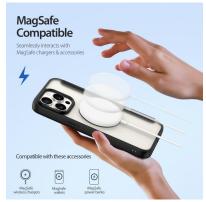

# Aimo Series Magnetic Case

Material: TPU+PC+Magnet

Features: Frosted back panel with flowing line texture;

Precision holes for full lens protection;

Wear-resistant and drop-proof;

Anti-fingerprint, comfortable to hold;

Support magnetic charging.

## Aimo Series Magnetic Stand Case

Material: TPU+PC+Magnet+Aluminum Alloy

Features: Frosted back panel with flowing line texture;

Precision holes for full lens protection;

Wear-resistant and drop-proof;

Anti-fingerprint, comfortable to hold;

Support magnetic charging;

Folding mobile phone stand, can support mobile phone

horizontally/vertically.