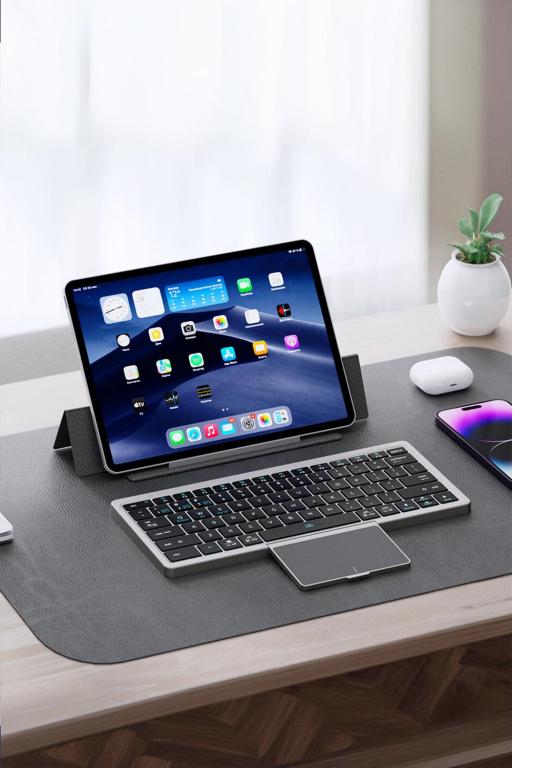

### MK Pro Series Magnetic Keyboard

Material: Aluminum alloy

Features:3mm ultra-thin body, corrosion/scratch-resistant with armor-like durability;

Instantly transforms between keyboard, stand, and case. Strong magnets secure tablet at any angle;

Multi-touch gestures (scroll, zoom, task-switch) for seamless productivity;

Quiet 1.5mm scissor keys, oil-resistant keycaps, and dreamy 7-color backlight;

Auto power on/off, 15.5mm slim profile, 60-day standby with 500mAh battery.