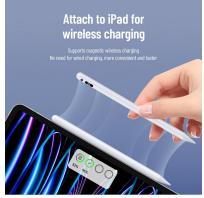

## SP-05 Magnetic Charge Stylus Pen

Material: Aluminum alloy pen body + POM plastic pen tip

Features: The pen body displays battery power in real time;

No need to connect to Bluetooth, just touch the switch and it's ready to use;

Tilt pressure sensitivity allows you to draw thick and thin lines; Full screen anti-accidental touch;

POM wear-resistant pen tip will not damage the screen;

Can be adsorbed on iPad for magnetic charging;

Compatible with a wide range of iPad models.