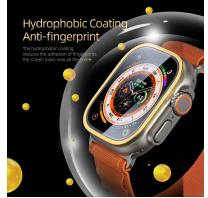

#### Eapa Series Tempered Glass Screen Protector

Material: high alumina tempered glass

Features: 9H hardness, explosion-proof and wear-resistant;

Full screen coverage to the edge for full protection;

Nano-oleophobic coating, sensitive touch, anti-fingerprint;

Full screen HD view;

Comes with installation auxiliary tools, easy to install.