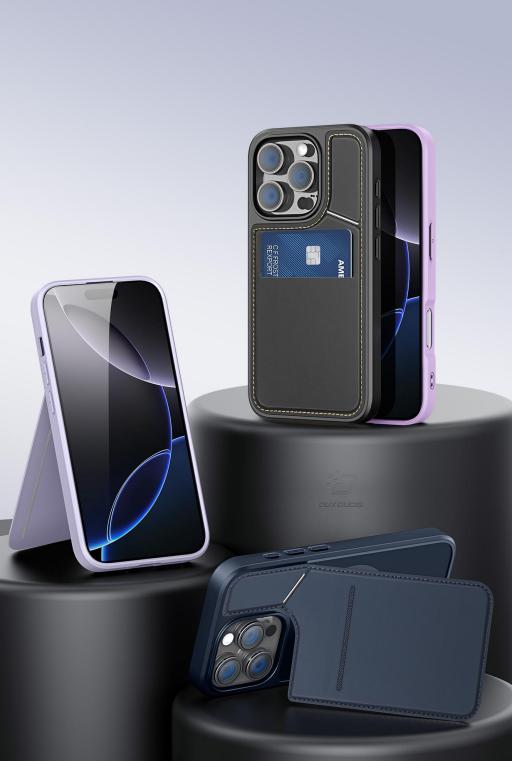

## Rafi II Series Magnetic Stand Case

Material: TPU+PC+Stainless Steel+Magnet

Features: Double card pocket design, the inner card pocket has

RFID-blocking function;

Wear-resistant and drop-proof;

Anti-slip frame, comfortable to hold;

Support magnetic charging;

Folding mobile phone stand, can support mobile phone

horizontally/vertically.