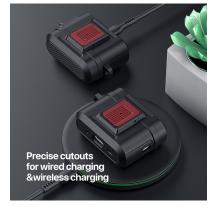

### AirTag Protective Case (4 Pack)

Material: TPU+stainless steel

Features: Frosted TPU, stain-resistant and durable;

Soft material, easy to disassemble and assemble;

Washable and reusable;

Not easily deformed;

Comes with hook for easy portability;

Perfectly adapted to AirTag, does not affect signal transmission.

### AirTag Protective Case (4 Pack)

Material: PC+stainless steel

Features: Precise cutouts, it perfectly fits AirTag;

Wide range of use, it can be hung on keys, backpacks, and pets; It will not affect the signal transmission of AirTag at all;

It can provide effective protection for AirTag to avoid bumps and scratches in daily use;

There are four colors to choose from, and the colors can be mixed and matched.