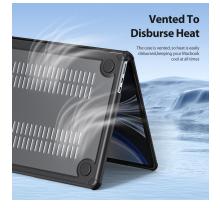

Thin, light and portable;

Micro clip design, disassembly and assembly without damaging the machine;

With heat dissipation holes on the bottom;

The hole position is precise and does not affect the normal use of the laptop.