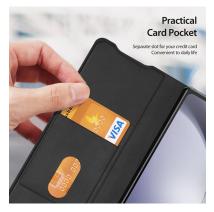

### Skin Pro Series Folio Case

Material: PU+TPU

Features: Simple style, silky PU leather, comfortable to touch;

Provide 360° comprehensive protection for mobile phone;

Built-in single card pocket;

Can be used as a mobile phone stand.

#### Skin X Pro Series Folio Case

Material: PU+TPU+PC+Magnet

Features: Simple style, delicate PU leather;

Transparent back panel;

Anti-fingerprint, resistant to yellowing;

Double card pocket design with RFID-blocking function;

## Skin X Pro Series Magnetic Case

Material: PU+TPU+PC+Magnet

Features: Simple style, delicate PU leather;

Transparent back panel;

Anti-fingerprint, resistant to yellowing;

Double card pocket design with RFID-blocking function;

# Skin X Pro Series Magnetic Case with 360° Ring Stand

Material: PU+TPU+PC+Magnet+Aluminum Alloy

Features: Simple style, delicate PU leather;

Transparent back panel;

Anti-fingerprint, resistant to yellowing;

#### Hivo Series Real Leather Folio Case

Material: Cowhide+PU+TPU

Features: Genuine leather, comfortable to the touch;

Provide 360° comprehensive protection for mobile phone;

Built-in dual card pockets, both with RFID-blocking function;