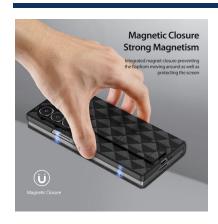

# **Bril Series Folding Folio Case**

Material: PU+PC

Features: One-piece design;

Provide 360° comprehensive protection for mobile phone;

Does not affect the folding of mobile phone;

Magnetic closure;

Can be used as a mobile phone stand.

# Bril Series Folding Folio Case with

Pen Holder

Material: PU+PC

Features: One-piece design;

Provide 360° comprehensive protection for mobile phone;

Does not affect the folding of mobile phone;

Magnetic closure;