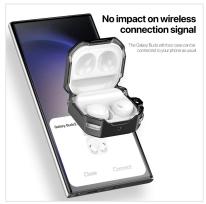

Comes with hook for easy portability;

Perfectly adapted to AirTag, does not affect signal transmission.

### AirTag Protective Case (4 Pack)

Material: PC+stainless steel

Features: Precise cutouts, it perfectly fits AirTag;

Wide range of use, it can be hung on keys, backpacks, and pets; It will not affect the signal transmission of AirTag at all;