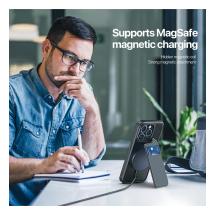

# Aimo Series Magnetic Case

Material: TPU+PC+Magnet

Features: Frosted back panel with flowing line texture;

Precision holes for full lens protection;

Wear-resistant and drop-proof;

Anti-fingerprint, comfortable to hold;

Support magnetic charging.