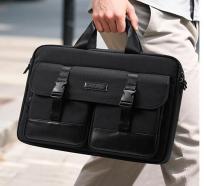

## **EDGE Series Shoulder Laptop Bag**

Material: polyester + PE Foam + PU

Features: Double-layer sponge & PE foam absorbs shocks, protects against drops and daily impacts;

Dedicated laptop zone, accessory storage, and quick-access pockets for all-in-one travel;

Dense fabric resists scratches, repels water, and wipes clean instantly;

Switch carrying styles;

attach to luggage with back strap;

PU handle for comfort;

Lightweight and portable;

Secures devices firmly;

dual zippers ensure quick access and added safety.