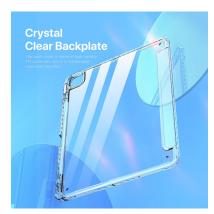

# Magi Series Multi-angle Stand Case

Material: PU+TPU+PC

Features: The front cover is removable and the back cover can be used separately;

Scratch-resistant, wear-resistant, anti-fingerprint;

Transparent back panel, resistant to yellowing;

Built-in pen holder;

Magnetic closure

Provide 360° comprehensive protection for tablet;

With automatic wake/sleep function;

There are six support methods to support the tablet horizontally/vertically