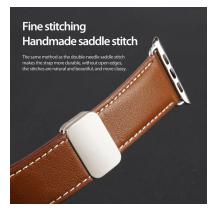

# **Business Series Real Leather Strap**

Material: cowhide + stainless steel

Features: Native cowhide, fine leather, natural color;

"Saddle stitch" hand stitching;

Rust-resistant and corrosion-resistant stainless steel buckle;

Soft, breathable and durable;

Snap-on interface, easy to disassemble and assemble.

# YA Series Genuine Leather Magnetic Strap

Material: cowhide + zinc alloy + magnet

Features: Delicate leather, natural color;

"Saddle stitch" hand stitching;

Magnetic buckle, easy to take off and wear;

Soft, breathable and durable;

Snap-on interface, easy to disassemble and assemble.

# YS Series Genuine Leather Strap

Material: cowhide + stainless steel

Features: Delicate leather, natural color; "Saddle stitch" hand stitching;

Soft, breathable and durable;

Snap-on interface, easy to disassemble and assemble.