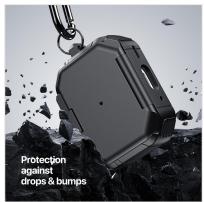

### AirTag Protective Case (4 Pack)

Material: TPU+stainless steel

Features: Frosted TPU, stain-resistant and durable;

Soft material, easy to disassemble and assemble;

Washable and reusable;

Not easily deformed;

Comes with hook for easy portability;

Perfectly adapted to AirTag, does not affect signal transmission.