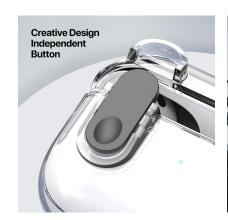

#### **PECG Series TWS Protective Case**

Material: TPU+PC

Features: Full protection for TWS earbuds, anti-fall and wear-resistant;

Comfortable in hand;

Pop-on switch;

Open and close freely without affecting Bluetooth connection;

The hole position is precise and does not affect wired charging and wireless charging;

Split design, easy to disassemble and assemble;