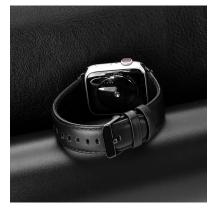

# **Business Series Real Leather Strap**

Material: cowhide + stainless steel

Features: Native cowhide, fine leather, natural color;

"Saddle stitch" hand stitching;

Rust-resistant and corrosion-resistant stainless steel buckle;

Soft, breathable and durable;

Snap-on interface, easy to disassemble and assemble.