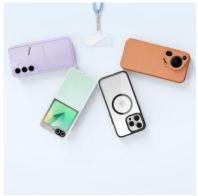

# Aimo Series Non-Magnetic Case

Material: TPU+PC

Features: Frosted back panel with flowing line texture;

Precision holes for full lens protection;

Wear-resistant and drop-proof;

Anti-fingerprint, comfortable to hold.

# Aimo Series Magnetic Case

Material: TPU+PC+Magnet

Features: Frosted back panel with flowing line texture;

Precision holes for full lens protection;

Wear-resistant and drop-proof;

Anti-fingerprint, comfortable to hold;

## Aimo Series Magnetic Stand Case

Material: TPU+PC+Magnet+Aluminum Alloy

Features: Frosted back panel with flowing line texture;

Precision holes for full lens protection;

Wear-resistant and drop-proof;

Anti-fingerprint, comfortable to hold;