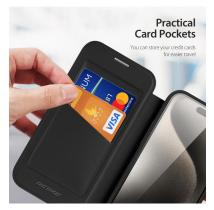

### Skin Pro Series Folio Case

Material: PU+TPU

Features: Simple style, silky PU leather, comfortable to touch;

Provide 360° comprehensive protection for mobile phone;

Built-in single card pocket;

Can be used as a mobile phone stand.

#### Skin X Pro Series Folio Case

Material: PU+TPU+PC+Magnet

Features: Simple style, delicate PU leather;

Transparent back panel;

Anti-fingerprint, resistant to yellowing;

Double card pocket design with RFID-blocking function;

## Skin X Pro Series Magnetic Case

Material: PU+TPU+PC+Magnet

Features: Simple style, delicate PU leather;

Transparent back panel;

Anti-fingerprint, resistant to yellowing;

Double card pocket design with RFID-blocking function;