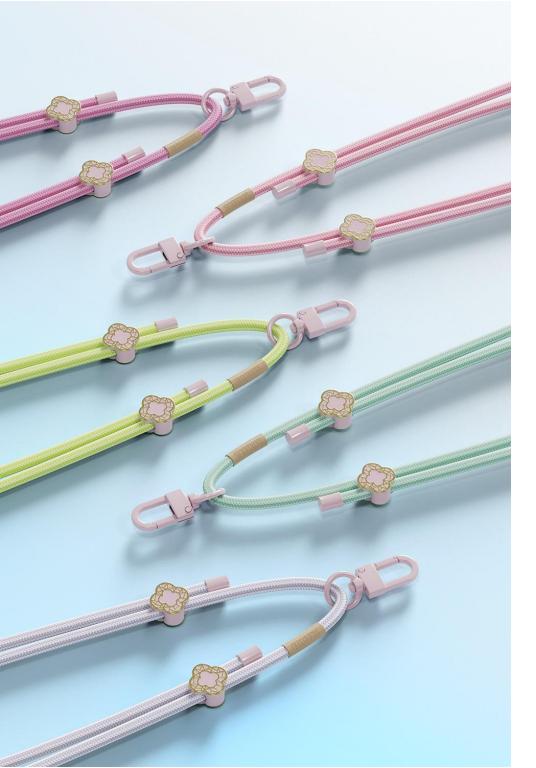

# PHONE STRAPS

## Plaz Series Cross-body Phone Lanyard

Material: zinc alloy + TPU + polyester

Features:

The rope is 6mm in diameter and very durable;

The length can be adjusted, ranging from 36-72cm;

It can not only be worn cross-body on the shoulder, but also hung around the neck or on the wrist;

The card and hook are strong and will not break;

The rope is skin-friendly and smooth, and it is comfortable to wear for a long time;