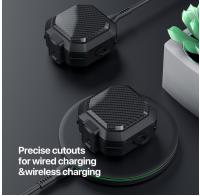

# **PECA Series TWS Protective Case**

Material: TPU+PC

Features: Full protection for TWS earbuds, anti-fall and wear-resistant; Comfortable in hand;

Open and close freely without affecting Bluetooth connection; The hole position is precise and does not affect wired charging and wireless charging;