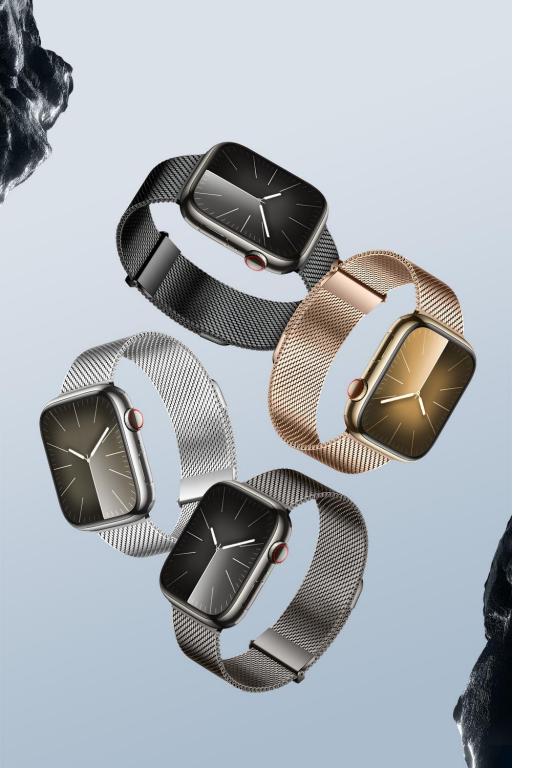

#### Milanese Series Stainless Steel Magnetic Strap

Material: stainless steel + magnet

Features: Magnetic design, easy to take off and wear;

Made of precision stainless steel;

Snap-on interface, easy to disassemble and assemble;

Refreshing, breathable and comfortable to wear.