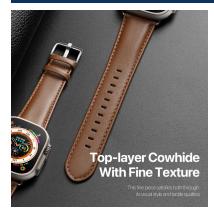

# **Business Series Real Leather Strap**

Material: cowhide + stainless steel

Features: Native cowhide, fine leather, natural color;

"Saddle stitch" hand stitching;

Rust-resistant and corrosion-resistant stainless steel buckle;

Soft, breathable and durable;

Snap-on interface, easy to disassemble and assemble.