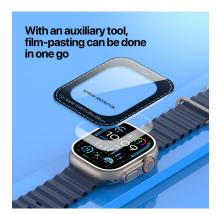

#### Eapa Series Tempered Glass Screen Protector

Material: high alumina tempered glass

Features: 9H hardness, explosion-proof and wear-resistant;

Full screen coverage to the edge for full protection;

Nano-oleophobic coating, sensitive touch, anti-fingerprint;

Full screen HD view;

Comes with installation auxiliary tools, easy to install.