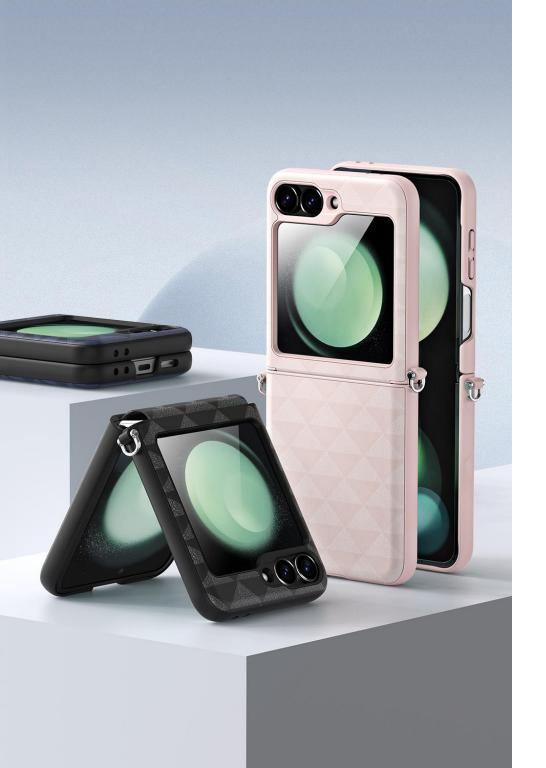

# **Bril Series Folding Folio Case**

Material: PU+PC

Features: One-piece design;

Provide 360° comprehensive protection for mobile phone;

Does not affect the folding of mobile phone;

Stylish design, delicate feel.

# **Bril Series Folding Folio Case**

Material: PU+PC

Features: One-piece design;

Provide 360° comprehensive protection for mobile phone;

Does not affect the folding of mobile phone;

Magnetic closure;

Can be used as a mobile phone stand.

# Bril Series Folding Folio Case with

Pen Holder

Material: PU+PC

Features: One-piece design;

Provide 360° comprehensive protection for mobile phone;

Does not affect the folding of mobile phone;

Magnetic closure;

# Fitt Series Folding Folio Case

Material: PU+TPU

Features: Two-piece design for easy installation;

Provide 360° comprehensive protection for mobile phone;

Does not affect the folding of mobile phone;

Stylish design, delicate feel.

# Fitt Series Folding Folio Case

Material: PU+PC

Features: One-piece design;

Provide 360° comprehensive protection for mobile phone;

Does not affect the folding of mobile phone;

Magnetic closure;

Can be used as a mobile phone stand.