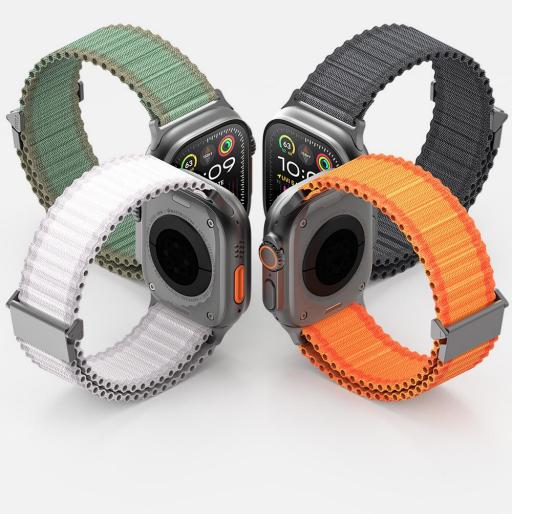

#### GS Series Double-layer Braided Loop Strap

Material: polyester fiber + stainless steel

Features: Double-layer woven breathable fabric;

Soft and skin-friendly, wearable for a long time without getting tired;

Rust-resistant and corrosion-resistant 6-shaped stainless steel buckle;

Snap-on interface, easy to disassemble and assemble.

Material: aluminum alloy + nylon

Features: Made of double-layer nylon;

Seamlessly woven, light, soft and durable;

Hole chain structure, refreshing and breathable;

Snap-on interface, easy to disassemble and assemble;

Comfortable to wear.