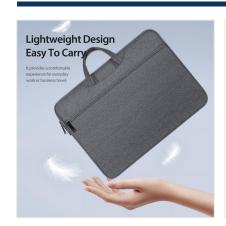

compression-resistant;

360° comprehensive protection for laptop;

Fabric is splash-proof and resists water penetration;

Double zipper pullers, smooth and easy to pull;

Lightweight and portable;

Large capacity, separate compartment design, can store laptops and respective accessories;

Can be carried on one shoulder, carried by hand, or buckled on the suitcase trolley.