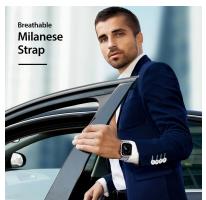

#### Milanese Series Stainless Steel Magnetic Strap

Material: stainless steel + magnet

Features: Magnetic design, easy to take off and wear;

Made of precision stainless steel;

Snap-on interface, easy to disassemble and assemble;