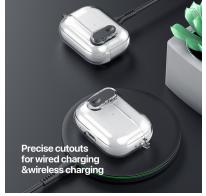

# **PECA Series TWS Protective Case**

Material: TPU+PC

Features: Full protection for TWS earbuds, anti-fall and wear-resistant; Comfortable in hand;

Open and close freely without affecting Bluetooth connection; The hole position is precise and does not affect wired charging and wireless charging;

#### **PECB Series TWS Protective Case**

Material: TPU

Features: Full protection for TWS earbuds, anti-fall and wear-resistant; Comfortable in hand;

Open and close freely without affecting Bluetooth connection; The hole position is precise and does not affect wired charging and wireless charging;

## **PECD Series TWS Protective Case**

Material: TPU+PC

Features: Full protection for TWS earbuds, anti-fall and wear-resistant; Comfortable in hand;

Open and close freely without affecting Bluetooth connection; The hole position is precise and does not affect wired charging and wireless charging;

#### **PECE Series TWS Protective Case**

Material: TPU

Features: Full protection for TWS earbuds, anti-fall and wear-resistant; Comfortable in hand;

Open and close freely without affecting Bluetooth connection; The hole position is precise and does not affect wired charging and wireless charging;

#### **PECF Series TWS Protective Case**

Material: TPU+PC

Features: Full protection for TWS earbuds, anti-fall and wear-resistant; Comfortable in hand;

Open and close freely without affecting Bluetooth connection; The hole position is precise and does not affect wired charging and wireless charging;