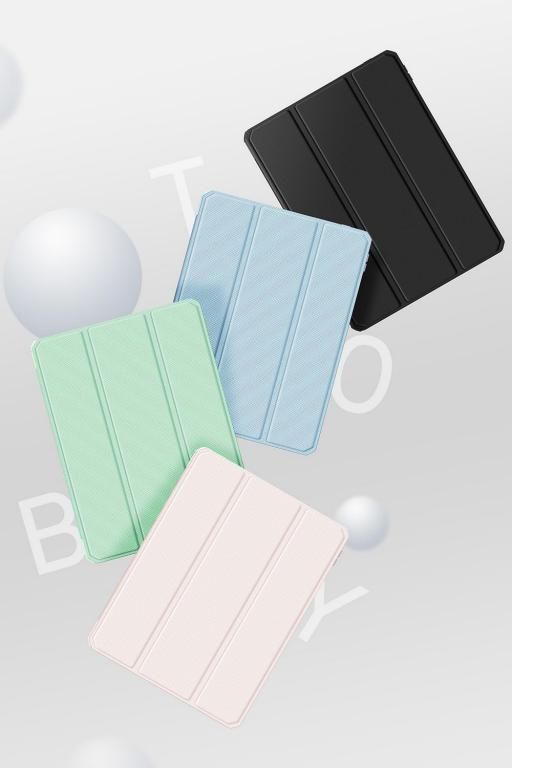

#### Unid Series Tri-fold Case

Material: PU+TPU+PC

Features: Made of high-quality solvent-free PU leather;

Scratch-resistant and wear-resistant;

Anti-fingerprint, delicate to touch;

Transparent back panel, resistant to yellowing;

#### Unid Series Color-Printed Tri-fold Case

Material: PU+TPU+PC

Features: Made of high-quality solvent-free PU leather;

Scratch-resistant and wear-resistant;

Anti-fingerprint, delicate to touch;

Transparent back panel, resistant to yellowing;

# **Toby Series Tri-fold Case**

Material: PU+TPU+PC

Features: Silky leather, light and thin design;

Scratch-resistant and wear-resistant;

Anti-fingerprint, delicate to touch;

Transparent back panel, resistant to yellowing;

Built-in pen holder;

Magnetic closure;

Provide 360° comprehensive protection for tablet;

With automatic wake/sleep function;