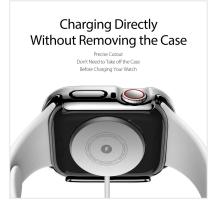

There is no need to remove the protective case when disassembling the watch strap;

The back is hollow, which does not affect wireless magnetic charging;

of the watch;

There is no need to remove the protective case when disassembling the watch strap;

The back is hollow, which does not affect wireless magnetic charging;