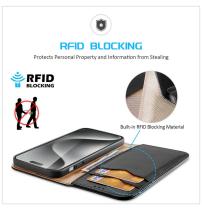

## Rafi II Series Magnetic Stand Case

Material: TPU+PC+Stainless Steel+Magnet

Features: Double card pocket design, the inner card pocket has

RFID-blocking function;

Wear-resistant and drop-proof;

Anti-slip frame, comfortable to hold;

#### Skin X Pro Series Folio Case

Material: PU+TPU+PC+Magnet

Features: Simple style, delicate PU leather;

Transparent back panel;

Anti-fingerprint, resistant to yellowing;

Double card pocket design with RFID-blocking function;

## Skin X Pro Series Magnetic Case

Material: PU+TPU+PC+Magnet

Features: Simple style, delicate PU leather;

Transparent back panel;

Anti-fingerprint, resistant to yellowing;

Double card pocket design with RFID-blocking function;

# Skin X Pro Series Magnetic Case with 360° Ring Stand

Material: PU+TPU+PC+Magnet+Aluminum Alloy

Features: Simple style, delicate PU leather;

Transparent back panel;

Anti-fingerprint, resistant to yellowing;

Double card pocket design with RFID-blocking function;

Magnetic closure;

Provide 360° comprehensive protection for mobile phone;

Support magnetic charging;

The 360° ring stand ensures your phone remains stable no matter the viewing angle.

#### Hivo Series Real Leather Folio Case

Material: Cowhide+PU+TPU

Features: Genuine leather, comfortable to the touch;

Provide 360° comprehensive protection for mobile phone;

Built-in dual card pockets, both with RFID-blocking function;