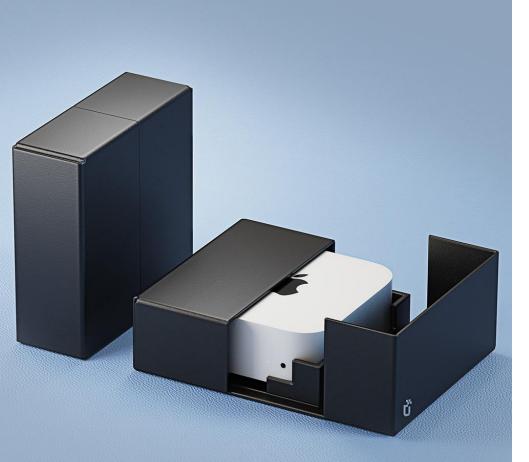

#### Protective Case for Mac mini

Material: PU + Flannel

#### Features:

Double-opening design with built-in strong magnets ensures effortless access and secure closure for seamless usability;

High-quality PU leather and soft flannel lining provide scratch resistance and 360° protection against daily impacts;

Reserved heat dissipation channels on all sides ensure full compatibility with the Mac mini's original cooling system;

Lightweight design for easy portability at home, on trips, or in the office—simply close the lid and go;

Classic square silhouette with visible leather grain, blending minimalist aesthetics with sophisticated elegance.