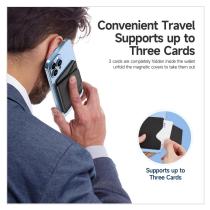

### Neva Series Magnetic Wallet Stand

Material: PU+magnet+nylon

Features: Made of skin-friendly PU leather which is smooth and comfortable to the touch and built-in strong N52 magnets;

There are 3 card pockets in total (2 of which have anti-theft function), which can store up to 5 cards;

There is a shaft in the middle of wallet, and the maximum opening angle can reach 165°;

It can be used as a mobile phone stand, which can support the mobile phone horizontally/vertically, and the angle of the stand can be adjusted at will through the shaft.