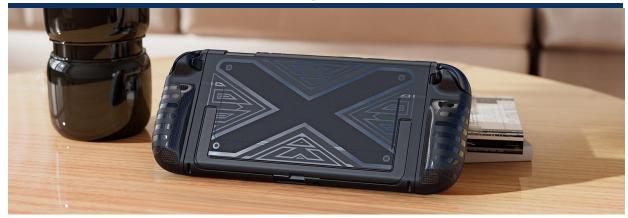

#### Case for Nintendo Switch 2

Material: TPU+PC

#### Features:

0.8mm ultra-slim design perfectly fits the Switch2, offering a natural bare-hand grip and ergonomic comfort for extended gaming sessions; Matte finish resists sweat and fingerprints, while the armored structure protects against daily drops and scratches, keeping your device pristine; Detachable design allows easy installation and removal, while seamless charging compatibility eliminates the need to remove the case; 1:1 precision-molded from the real console, ensuring perfect alignment with all buttons and ports without compromising functionality; Lightweight and scratch-resistant design fits effortlessly into any bag, ideal for home, travel, or commuting.