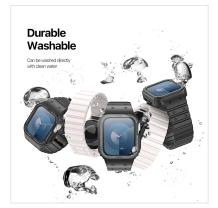

TPU watch case, disassembly and assembly will not damage the watch;

Can be washed and reused.