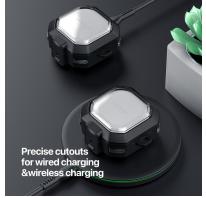

### AirTag Protective Case (4 Pack)

Material: PC+stainless steel

Features: Precise cutouts, it perfectly fits AirTag;

Wide range of use, it can be hung on keys, backpacks, and pets; It will not affect the signal transmission of AirTag at all;

It can provide effective protection for AirTag to avoid bumps and scratches in daily use;

There are four colors to choose from, and the colors can be mixed and matched.