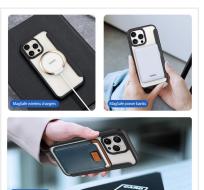

# Aimo Series Magnetic Case

Material: TPU+PC+Magnet

Features: Frosted back panel with flowing line texture;

Precision holes for full lens protection;

Wear-resistant and drop-proof;

Anti-fingerprint, comfortable to hold;

Support magnetic charging.

# Yind Series Magnetic Case

Material: TPU+PC+Magnet

Features: Made of high-quality Bayer raw materials;

Translucent, matte finishes;

Four-corner drop-proof airbags;

Anti-fingerprint, comfortable to hold;

Support magnetic charging.

Magnetic closure;

Provide 360° comprehensive protection for mobile phone;

Support magnetic charging.