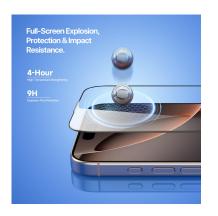

#### Eapa Series Tempered Glass Screen Protector

Material: high alumina tempered glass

Features: 9H hardness, explosion-proof and wear-resistant;

Full screen coverage to the edge for full protection;

Nano-oleophobic coating, sensitive touch, anti-fingerprint;

Full screen HD view;

Comes with installation auxiliary tools, easy to install.