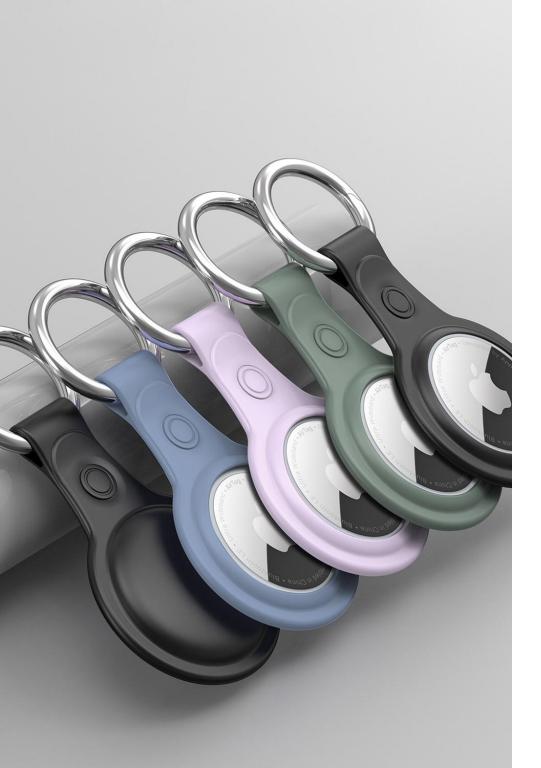

### AirTag Protective Case (4 Pack)

Material: TPU+stainless steel

Features: Frosted TPU, stain-resistant and durable;

Soft material, easy to disassemble and assemble;

Washable and reusable;

Not easily deformed;

Comes with hook for easy portability;

Perfectly adapted to AirTag, does not affect signal transmission.

### AirTag Protective Case (4 Pack)

Material: PC+stainless steel

Features: Precise cutouts, it perfectly fits AirTag;

Wide range of use, it can be hung on keys, backpacks, and pets; It will not affect the signal transmission of AirTag at all;

It can provide effective protection for AirTag to avoid bumps and scratches in daily use;

There are four colors to choose from, and the colors can be mixed and matched.