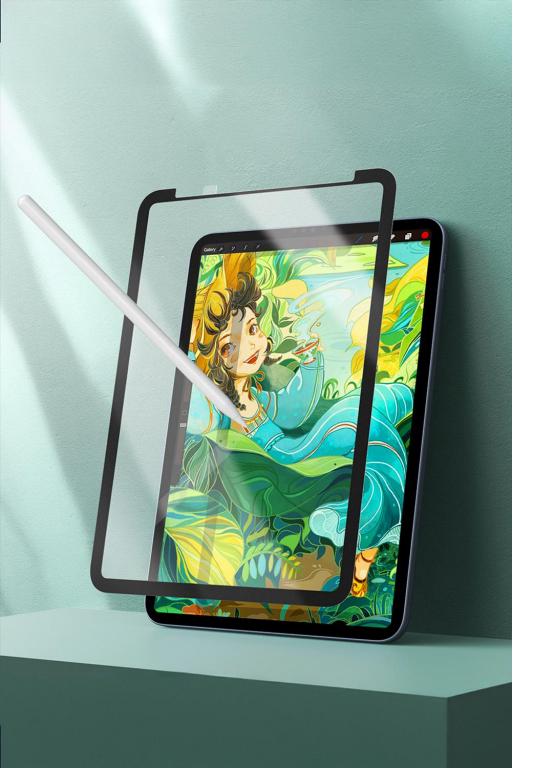

# Tempered Glass Screen Protector for Tablet

Material: Aluminum tempered glass

Features: 9H hardness, explosion-proof and wear-resistant;

Full screen coverage to the edge for more comprehensive protection;

Nano-oleophobic coating, sensitive touch, anti-fingerprint;

Full screen HD view;

Automatic exhaust, easy installation.