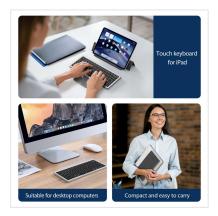

### MK Pro Series Magnetic Keyboard

Material: Aluminum alloy

Features:3mm ultra-thin body, corrosion/scratch-resistant with armor-like durability;

Instantly transforms between keyboard, stand, and case. Strong magnets secure tablet at any angle;

Multi-touch gestures (scroll, zoom, task-switch) for seamless productivity;

Quiet 1.5mm scissor keys, oil-resistant keycaps, and dreamy 7-color backlight;

Auto power on/off, 15.5mm slim profile, 60-day standby with 500mAh battery.