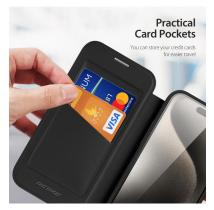

#### Lawa Series Leather Wallet Case

Material: Wallet: leather + microfiber + metal / Case: TPU + PC

#### Features:

Selected high-quality cowhide with dense stitching, comfortable to touch and elegant to look;

The magnetic back cover can be used alone after removal, and supports magnetic charging;

It is equipped with a short mobile phone lanyard, which can be hung on the wrist;

The wallet has a zipper, which can store a large amount of cash, cards and even coins.