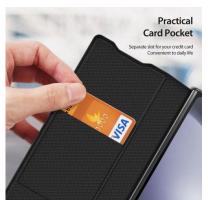

# Bril Series Folding Folio Case with

Pen Holder

Material: PU+PC

Features: One-piece design;

Provide 360° comprehensive protection for mobile phone;

Does not affect the folding of mobile phone;

Magnetic closure;

Can be used as a mobile phone stand;

Samsung S Pen Fold Edition can be stored in the pen holder.

扫