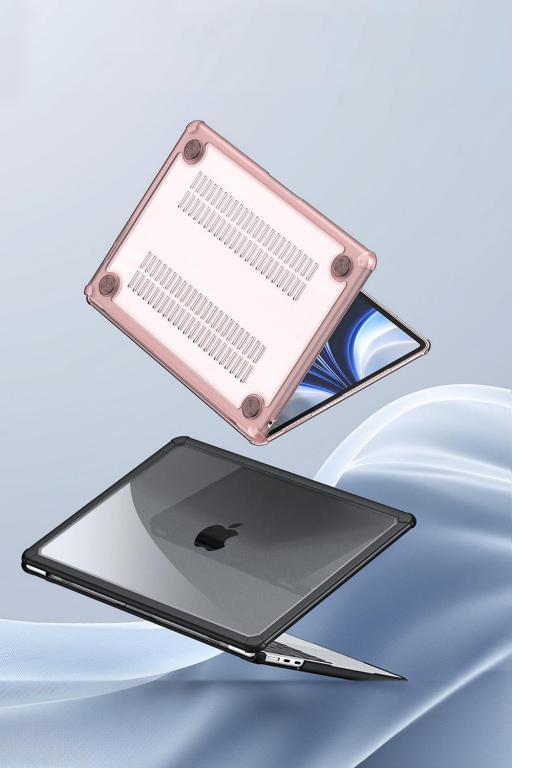

## LCGH Series Laptop Protective Case

Material: TPU+PC

Features: Seamless fit, 360° full protection;

Anti-scratch and wear-resistant, anti-fingerprint;

Does not affect the opening and closing of the laptop;

Thin, light and portable;

Micro clip design, disassembly and assembly without damaging the machine;

With heat dissipation holes on the bottom;

The hole position is precise and does not affect the normal use of the laptop.

## LCGM Series Laptop Protective Case

Material: TPU+PC

Features: Seamless fit, 360° full protection;

Anti-scratch and wear-resistant, anti-fingerprint;

Does not affect the opening and closing of the laptop;