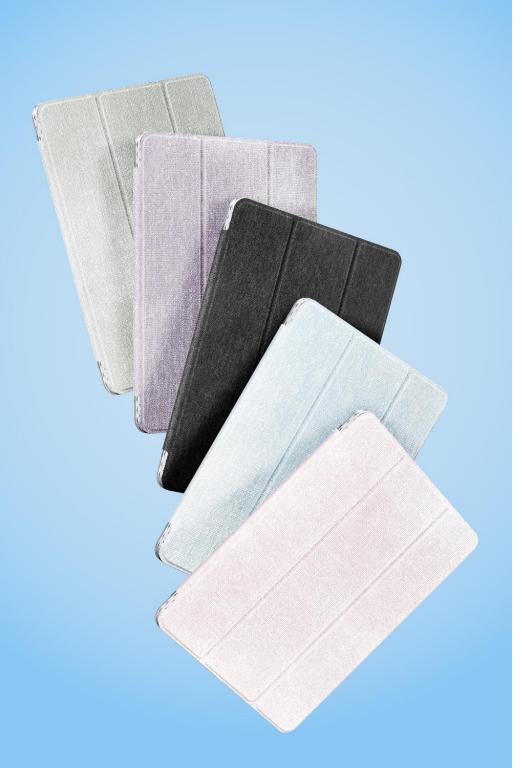

#### Unid Series Tri-fold Case

Material: PU+TPU+PC

Features: Made of high-quality solvent-free PU leather;

Scratch-resistant and wear-resistant;

Anti-fingerprint, delicate to touch;

Transparent back panel, resistant to yellowing;

Built-in pen holder;

Provide 360° comprehensive protection for tablet;

Magnetic closure;

With automatic wake/sleep function;

#### Unid Series Color-Printed Tri-fold Case

Material: PU+TPU+PC

Features: Made of high-quality solvent-free PU leather;

Scratch-resistant and wear-resistant;

Anti-fingerprint, delicate to touch;

Transparent back panel, resistant to yellowing;