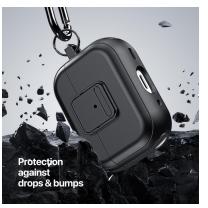

# **PECA Series TWS Protective Case**

Material: TPU+PC

Features: Full protection for TWS earbuds, anti-fall and wear-resistant; Comfortable in hand;

Open and close freely without affecting Bluetooth connection; The hole position is precise and does not affect wired charging and wireless charging;

Split design, easy to disassemble and assemble;