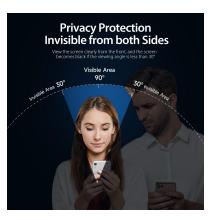

# Tempered Glass Privacy Film for Mobile Phone

Material: high alumina tempered glass

Features: 30° anti-peep, high-definition visible from the front, invisible from both sides;

9H hardness, explosion-proof and wear-resistant;

Full screen coverage to the edge for more comprehensive protection;

Nano-oleophobic coating, sensitive touch, anti-fingerprint; Automatic exhaust, easy installation.