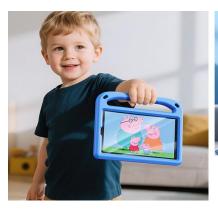

#### Panda Series Kids Case

Material: EVA

Features: Cartoon image, specially designed for children;

Environmentally friendly EVA material, safe and non-toxic;

Scratch-resistant, wear-resistant, anti-fingerprint, washable;

Flexible material, easy to install the remove the tablet;

Very light, children can lift it with one hand;

Optional shoulder strap;

Provide 360° comprehensive protection for tablet;

With pen holder;