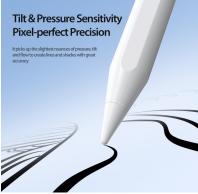

## SP-05 Magnetic Charge Stylus Pen

Material: Aluminum alloy pen body + POM plastic pen tip

Features: The pen body displays battery power in real time;

No need to connect to Bluetooth, just touch the switch and it's ready to use;

Tilt pressure sensitivity allows you to draw thick and thin lines; Full screen anti-accidental touch;

POM wear-resistant pen tip will not damage the screen;

Can be adsorbed on iPad for magnetic charging;

Compatible with a wide range of iPad models.