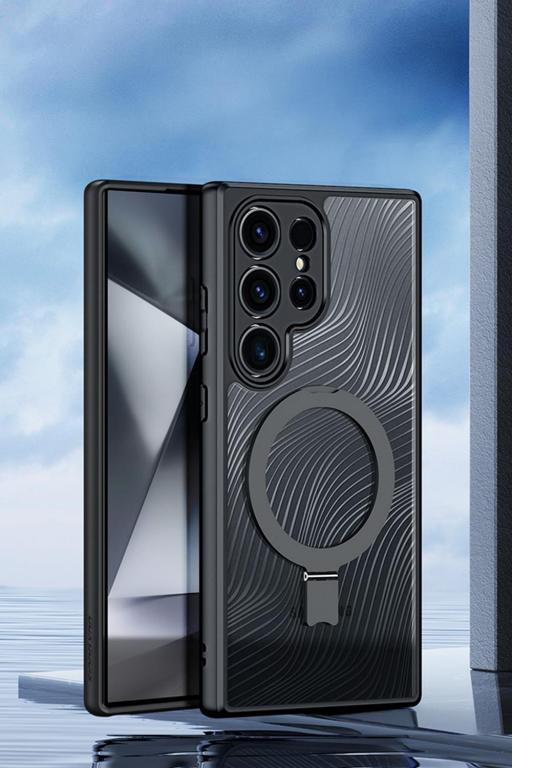

## Aimo Series Magnetic Stand Case

Material: TPU+PC+Magnet+Aluminum Alloy

Features: Frosted back panel with flowing line texture;

Precision holes for full lens protection;

Wear-resistant and drop-proof;

Anti-fingerprint, comfortable to hold;

Support magnetic charging;

Folding mobile phone stand, can support mobile phone

horizontally/vertically.