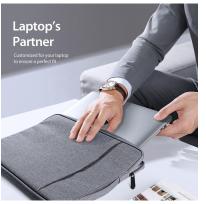

## LBDA Series Laptop Sleeve

Material: polyester + crystal velvet

Features: The fabric is wear-resistant and scratch-resistant, and the lining is soft;

Built-in pearl cotton compartment, shock-absorbing and compression-resistant;

360° comprehensive protection for laptop;

Fabric is splash-proof and resists water penetration;

Double zipper pullers, smooth and easy to pull;

Lightweight and portable.