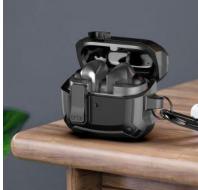

# TWS CASE

# **PECA Series TWS Protective Case**

Material: TPU+PC

Features: Full protection for TWS earbuds, anti-fall and wear-resistant; Comfortable in hand;

Open and close freely without affecting Bluetooth connection; The hole position is precise and does not affect wired charging and wireless charging;

Split design, easy to disassemble and assemble;