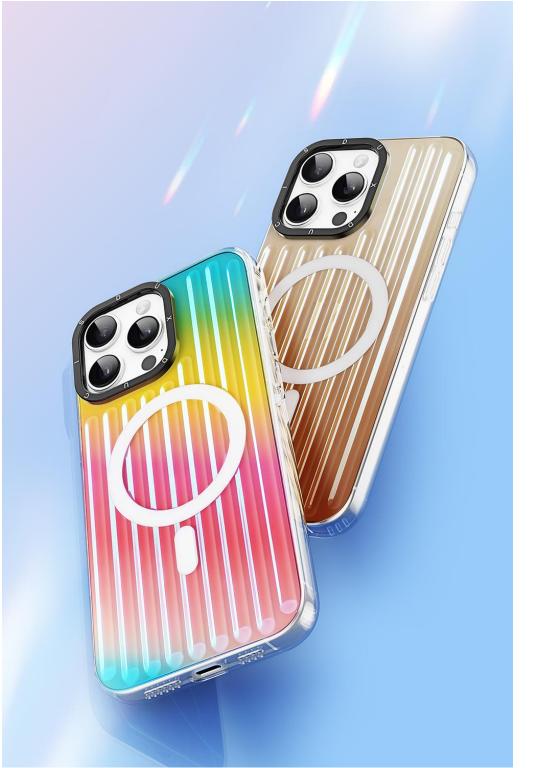

# Zest Series Magnetic Case

Material: PET+TPU+PC+Magnet

Features: Premium Shockproof Corner Protection;

MagSafe & Magnetic Charging Compatibility;

Fashionable Gradient Color Design; Bare-Phone Tactile Button Experience; Anti-Yellowing & Durable TPU Material.