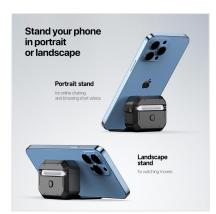

### Neva Series Magnetic Wallet Stand

Material: PU+magnet+nylon

Features: Made of skin-friendly PU leather which is smooth and comfortable to the touch and built-in strong N52 magnets;

There are 3 card pockets in total (2 of which have anti-theft function), which can store up to 5 cards;

There is a shaft in the middle of wallet, and the maximum opening angle can reach 165°;

It can be used as a mobile phone stand, which can support the mobile phone horizontally/vertically, and the angle of the stand can be adjusted at will through the shaft.