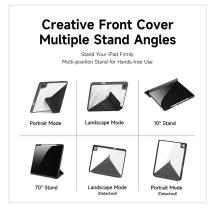

# Magi Series Multi-angle Stand Case

Material: PU+TPU+PC

Features: The front cover is removable and the back cover can be used separately;

Scratch-resistant, wear-resistant, anti-fingerprint;

Transparent back panel, resistant to yellowing;

Built-in pen holder;

Magnetic closure

Provide 360° comprehensive protection for tablet;

With automatic wake/sleep function;

There are six support methods to support the tablet horizontally/vertically