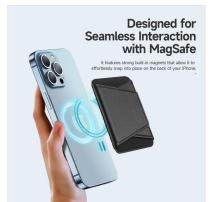

### Neva Series Magnetic Wallet Stand

Material: PU+magnet+nylon

Features: Made of skin-friendly PU leather which is smooth and comfortable to the touch and built-in strong N52 magnets;

There are 3 card pockets in total (2 of which have anti-theft function), which can store up to 5 cards;

There is a shaft in the middle of wallet, and the maximum opening angle can reach 165°;

It can be used as a mobile phone stand, which can support the mobile phone horizontally/vertically, and the angle of the stand can be adjusted at will through the shaft.

### Mawa Series Magnetic Wallet Stand

Material: PU+magnet

Features: With MagSafe magnetic suction function;

Can be used as a mobile phone stand to support mobile

phones horizontally/vertically;

It can hold three cards;