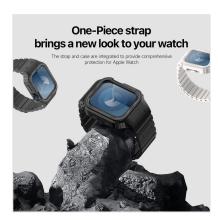

#### OA Series One-Piece Magnetic Silicone Strap

Material: TPU+silicon+magnet

Features: Magnetic design, easy to take off and wear;

Integrated design provides comprehensive protection for the watch;

Soft silicone, comfortable and durable;

TPU watch case, disassembly and assembly will not damage the watch;

Can be washed and reused.