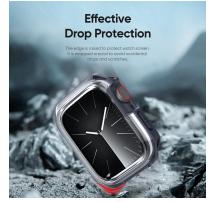

## Hamo Series Electroplated PC Hard Case

Material: PC

Features: Electroplating process, fashionable and gorgeous;

360° all-inclusive protection;

Transparent cover with sensitive touch operation;

The hole position is precise and does not affect the daily use

of the watch;

There is no need to remove the protective case when disassembling the watch strap;

The back is hollow, which does not affect wireless magnetic charging;