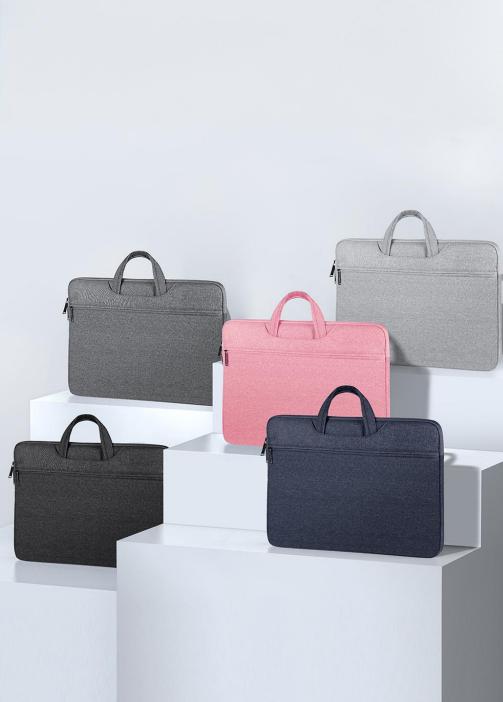

## LBJB Series Shoulder Laptop Bag

Material: polyester + crystal velvet

Features: The fabric is wear-resistant and scratch-resistant, and the lining is soft; Built-in pearl cotton compartment, shock-absorbing and

compression-resistant;

360° comprehensive protection for laptop;

Fabric is splash-proof and resists water penetration;

Double zipper pullers, smooth and easy to pull;

Lightweight and portable;

Large capacity, separate compartment design, can store laptops and respective accessories;

Can be carried on one shoulder, carried by hand, or buckled on the suitcase trolley.

## LBJC Series Shoulder Laptop Bag

Material: polyester + crystal velvet

Features: The fabric is wear-resistant and scratch-resistant, and the lining is soft;

Built-in pearl cotton compartment, shock-absorbing and