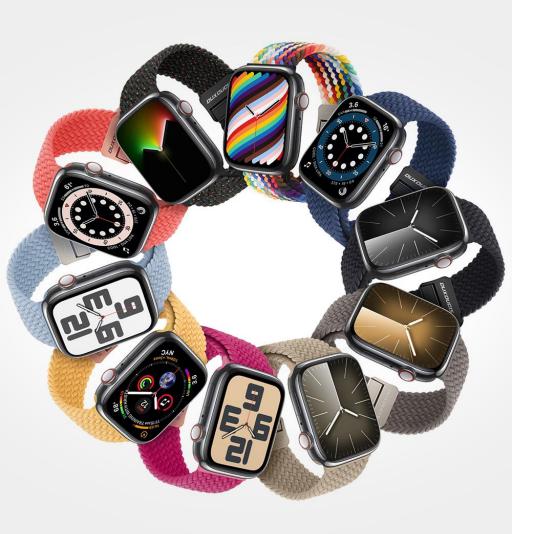

#### GS Series Double-layer Braided Loop Strap

Material: polyester fiber + stainless steel

Features: Double-layer woven breathable fabric;

Soft and skin-friendly, wearable for a long time without getting tired;

Rust-resistant and corrosion-resistant 6-shaped stainless steel buckle;

Snap-on interface, easy to disassemble and assemble.

Material: aluminum alloy + nylon

Features: Made of double-layer nylon;

Seamlessly woven, light, soft and durable;