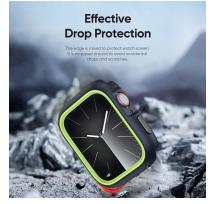

#### **Bamo Series Protective Case**

Material: TPU+PC

Features: Ring-shaped four corners fully covered, wear-resistant and scratch-resistant;

The hole position is precise and does not affect the daily use of the watch;

There is no need to remove the protective case when disassembling the watch strap;

The back is hollow, which does not affect wireless magnetic charging;

#### Tamo Series Protective Case

Material: TPU+PC

Features: Ring-shaped four corners fully covered, wear-resistant and scratch-resistant;

The hole position is precise and does not affect the daily use of the watch;

#### Camo Series Protective Case

Material: TPU+PC

Features: Ring-shaped four corners fully covered, wear-resistant and scratch-resistant;

The hole position is precise and does not affect the daily use of the watch;

#### **Damo Series Protective Case**

Material: TPU+PC

Features: Ring-shaped four corners fully covered, wear-resistant and scratch-resistant;

The hole position is precise and does not affect the daily use of the watch;