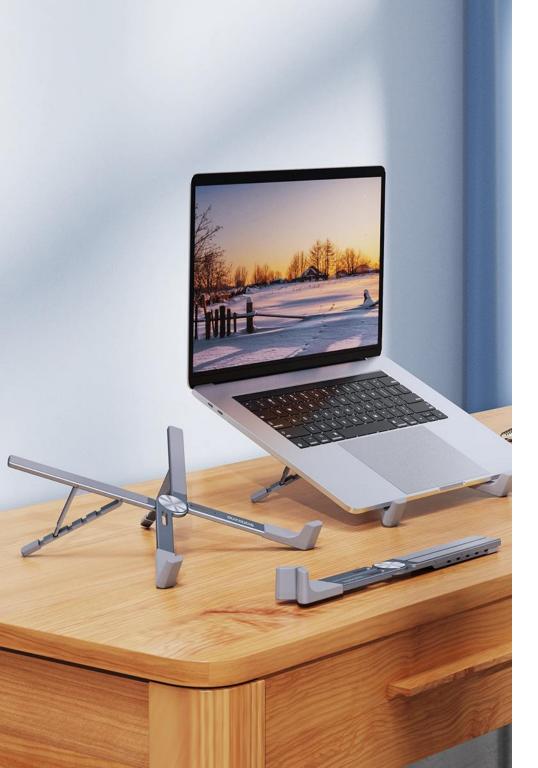

## X-Shaped Laptop Stand

Material: aluminum alloy + silicone

Features: Five levels of height adjustable;

Suspended open design facilitates heat dissipation;

Large area of silicone, no damage to the device;

Widely compatible with laptops and tablets up to 17.3 inches;

Can be folded and easy to carry.