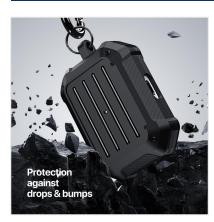

# **PECA Series TWS Protective Case**

Material: TPU+PC

Features: Full protection for TWS earbuds, anti-fall and wear-resistant; Comfortable in hand;

Open and close freely without affecting Bluetooth connection; The hole position is precise and does not affect wired charging and wireless charging;

Split design, easy to disassemble and assemble;