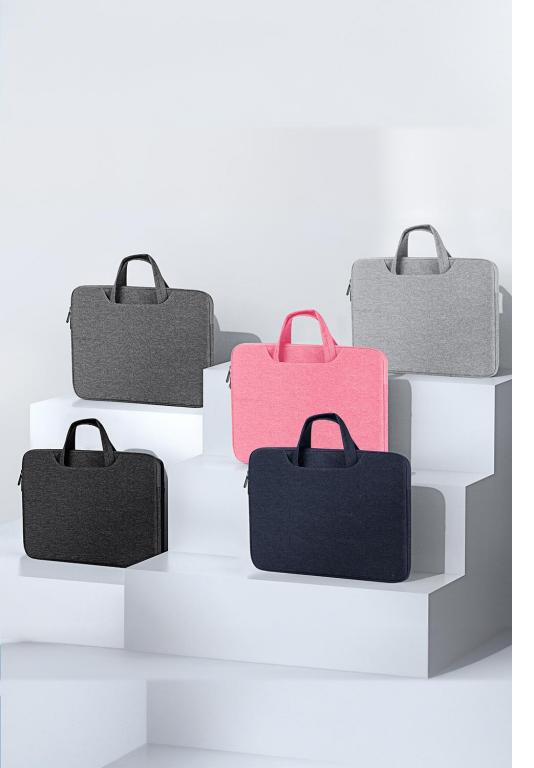

## LBDA Series Laptop Sleeve

Material: polyester + crystal velvet

Features: The fabric is wear-resistant and scratch-resistant, and the lining is soft;

Built-in pearl cotton compartment, shock-absorbing and compression-resistant;

360° comprehensive protection for laptop;

Fabric is splash-proof and resists water penetration;

Double zipper pullers, smooth and easy to pull;

Lightweight and portable.

#### LBDB Series Horizontal Laptop Sleeve

Material: polyester + crystal velvet

Features: The fabric is wear-resistant and scratch-resistant, and the lining is soft;

Built-in pearl cotton compartment, shock-absorbing and compression-resistant;

## LBDC Series Vertical Laptop Sleeve

Material: polyester + crystal velvet

Features: The fabric is wear-resistant and scratch-resistant, and the lining is soft;

Built-in pearl cotton compartment, shock-absorbing and compression-resistant;