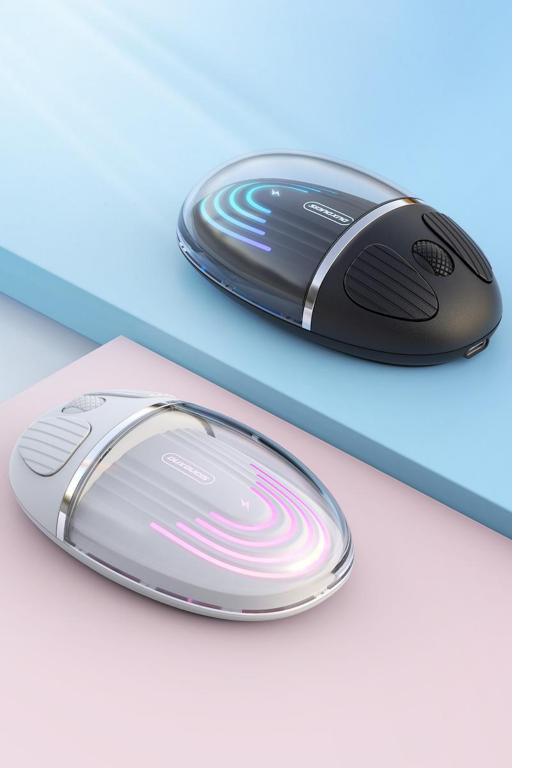

#### **DM Series Wireless Mouse**

Material: ABS+PC+Silicone

Features: 4D 2.4G wireless technology with 10m stable range, anti-interference, and wired-like signal performance;

Ergonomic curves fit natural hand posture, ensuring comfort for palm/claw/fingertip grips during prolonged use;

Silicone scroll wheel, ABS-silicone materials, and 5-layer nano-coating for silky-smooth, wear-resistant durability;

Removable battery for instant swaps, adjustable DPI (1600/1200/800) to adapt to diverse scenarios;

Seamless multi-device compatibility (iOS/Windows/Android) with plug-and-play simplicity, no drivers required.