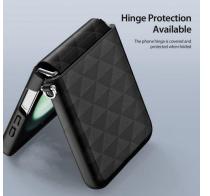

# **Bril Series Folding Folio Case**

Material: PU+PC

Features: One-piece design;

Provide 360° comprehensive protection for mobile phone;

Does not affect the folding of mobile phone;

Stylish design, delicate feel.

# **Bril Series Folding Folio Case**

Material: PU+PC

Features: One-piece design;

Provide 360° comprehensive protection for mobile phone;

Does not affect the folding of mobile phone;

Magnetic closure;

Can be used as a mobile phone stand.

# Fitt Series Folding Folio Case

Material: PU+TPU

Features: Two-piece design for easy installation;

Provide 360° comprehensive protection for mobile phone;

Does not affect the folding of mobile phone;

Stylish design, delicate feel.

# Fitt Series Folding Folio Case

Material: PU+PC

Features: One-piece design;

Provide 360° comprehensive protection for mobile phone;

Does not affect the folding of mobile phone;

Magnetic closure;

Can be used as a mobile phone stand.