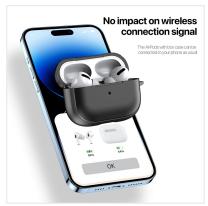

# **PECA Series TWS Protective Case**

Material: TPU+PC

Features: Full protection for TWS earbuds, anti-fall and wear-resistant; Comfortable in hand;

Open and close freely without affecting Bluetooth connection; The hole position is precise and does not affect wired charging and wireless charging;

Split design, easy to disassemble and assemble;