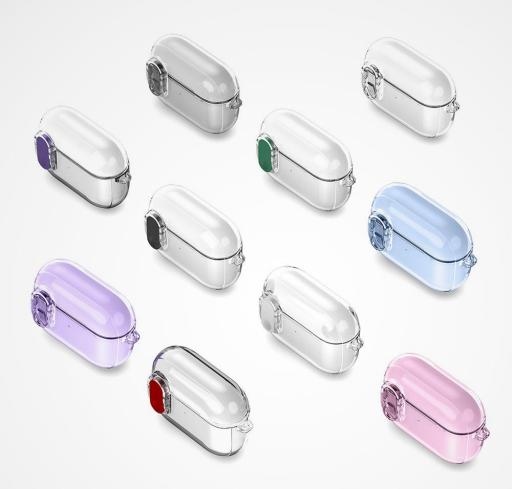

# TWS CASE

# **PECA Series TWS Protective Case**

Material: TPU+PC

Features: Full protection for TWS earbuds, anti-fall and wear-resistant; Comfortable in hand;

Open and close freely without affecting Bluetooth connection; The hole position is precise and does not affect wired charging and wireless charging;

#### **PECB Series TWS Protective Case**

Material: TPU

Features: Full protection for TWS earbuds, anti-fall and wear-resistant; Comfortable in hand;

Open and close freely without affecting Bluetooth connection; The hole position is precise and does not affect wired charging and wireless charging;

## **PECD Series TWS Protective Case**

Material: TPU+PC

Features: Full protection for TWS earbuds, anti-fall and wear-resistant; Comfortable in hand;

Open and close freely without affecting Bluetooth connection; The hole position is precise and does not affect wired charging and wireless charging;

#### **PECE Series TWS Protective Case**

Material: TPU

Features: Full protection for TWS earbuds, anti-fall and wear-resistant; Comfortable in hand;

Open and close freely without affecting Bluetooth connection; The hole position is precise and does not affect wired charging and wireless charging;

#### **PECF Series TWS Protective Case**

Material: TPU+PC

Features: Full protection for TWS earbuds, anti-fall and wear-resistant; Comfortable in hand;

Open and close freely without affecting Bluetooth connection; The hole position is precise and does not affect wired charging and wireless charging;

#### **PECG Series TWS Protective Case**

Material: TPU+PC

Features: Full protection for TWS earbuds, anti-fall and wear-resistant;

Comfortable in hand;

Pop-on switch;

Open and close freely without affecting Bluetooth connection;

# PECH Series TWS Protective Case

Material: TPU+PC

Features: Full protection for TWS earbuds, anti-fall and wear-resistant; Comfortable in hand;

Pop-on switch;

Open and close freely without affecting Bluetooth connection; The hole position is precise and does not affect wired charging

#### **PECI Series TWS Protective Case**

Material: TPU+PC

Features: Full protection for TWS earbuds, anti-fall and wear-resistant;

Comfortable in hand;

Pop-on switch;

Open and close freely without affecting Bluetooth connection;

#### **PECJ Series TWS Protective Case**

Material: TPU+PC

Features: Full protection for TWS earbuds, anti-fall and wear-resistant;

Comfortable in hand;

Pop-on switch;

Open and close freely without affecting Bluetooth connection;

#### **PECK Series TWS Protective Case**

Material: TPU+PC

Features: Full protection for TWS earbuds, anti-fall and wear-resistant;

Comfortable in hand;

Pop-on switch;

Open and close freely without affecting Bluetooth connection;

#### **PECL Series TWS Protective Case**

Material: TPU+PC

Features: Full protection for TWS earbuds, anti-fall and wear-resistant;

Comfortable in hand;

Pop-on switch;

Open and close freely without affecting Bluetooth connection;

#### **PECM Series TWS Protective Case**

Material: TPU+PC

Features: Full protection for TWS earbuds, anti-fall and wear-resistant;

Comfortable in hand;

Pop-on switch;

Open and close freely without affecting Bluetooth connection;

#### **PECN Series TWS Protective Case**

Material: TPU+PC

Features: Full protection for TWS earbuds, anti-fall and wear-resistant;

Comfortable in hand;

Pop-on switch;

Open and close freely without affecting Bluetooth connection;

#### **PECO Series TWS Protective Case**

Material: TPU+PC

Features: Full protection for TWS earbuds, anti-fall and wear-resistant;

Comfortable in hand;

Pop-on switch;

Open and close freely without affecting Bluetooth connection;

#### **PECP Series TWS Protective Case**

Material: TPU+PC

Features: Full protection for TWS earbuds, anti-fall and wear-resistant;

Comfortable in hand;

Pop-on switch;

Open and close freely without affecting Bluetooth connection;

# **SECA Series TWS Protective Case** Material: TPU+PC

Features: Full protection for TWS earbuds, anti-fall and wear-resistant;

Comfortable in hand:

Pop-on switch;

Open and close freely without affecting Bluetooth connection; The hole position is precise and does not affect wired charging and wireless charging;

# **SECB Series TWS Protective Case**

Material: TPU

Features: Full protection for TWS earbuds, anti-fall and wear-resistant; Comfortable in hand;

Open and close freely without affecting Bluetooth connection; The hole position is precise and does not affect wired charging and wireless charging;

#### **SECC Series TWS Protective Case**

Material: TPU+PC

Features: Full protection for TWS earbuds, anti-fall and wear-resistant; Comfortable in hand;

Open and close freely without affecting Bluetooth connection; The hole position is precise and does not affect wired charging and wireless charging;

#### **SECD Series TWS Protective Case**

Material: TPU+PC

Features: Full protection for TWS earbuds, anti-fall and wear-resistant;

Comfortable in hand;

Pop-on switch;

Open and close freely without affecting Bluetooth connection;

### **SECE Series TWS Protective Case**

Material: TPU+PC

Features: Full protection for TWS earbuds, anti-fall and wear-resistant;

Comfortable in hand;

Pop-on switch;

Open and close freely without affecting Bluetooth connection;

#### **SECF Series TWS Protective Case**

Material: TPU+PC

Features: Full protection for TWS earbuds, anti-fall and wear-resistant;

Comfortable in hand;

Pop-on switch;

Open and close freely without affecting Bluetooth connection;

#### **SECG Series TWS Protective Case**

Material: TPU+PC

Features: Full protection for TWS earbuds, anti-fall and wear-resistant;

Comfortable in hand;

Pop-on switch;

Open and close freely without affecting Bluetooth connection;

#### **SECH Series TWS Protective Case**

Material: TPU+PC

Features: Full protection for TWS earbuds, anti-fall and wear-resistant;

Comfortable in hand;

Pop-on switch;

Open and close freely without affecting Bluetooth connection;

#### **SECI Series TWS Protective Case**

Material: TPU+PC

Features: Full protection for TWS earbuds, anti-fall and wear-resistant;

Comfortable in hand;

Pop-on switch;

Open and close freely without affecting Bluetooth connection;