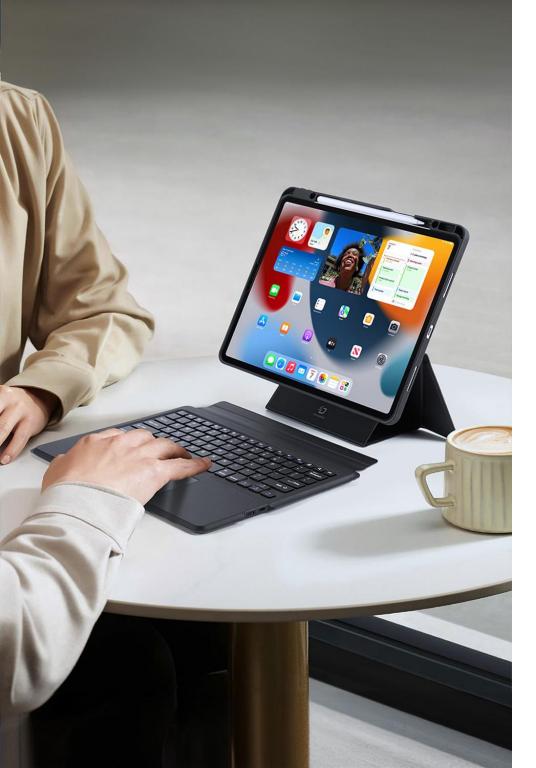

### MK Pro Series Magnetic Keyboard

Material: Aluminum alloy

Features:3mm ultra-thin body, corrosion/scratch-resistant with armor-like durability;

Instantly transforms between keyboard, stand, and case. Strong magnets secure tablet at any angle;

Multi-touch gestures (scroll, zoom, task-switch) for seamless productivity;

Quiet 1.5mm scissor keys, oil-resistant keycaps, and dreamy 7-color backlight;

Auto power on/off, 15.5mm slim profile, 60-day standby with 500mAh battery.