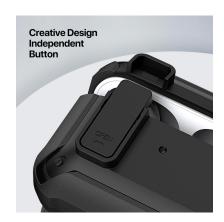

# **PECA Series TWS Protective Case**

Material: TPU+PC

Features: Full protection for TWS earbuds, anti-fall and wear-resistant; Comfortable in hand;

Open and close freely without affecting Bluetooth connection; The hole position is precise and does not affect wired charging and wireless charging;

Split design, easy to disassemble and assemble;