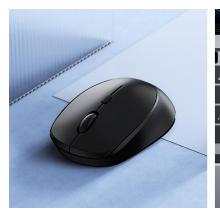

## **CM Series Transparent Mouse**

Material: ABS+PC

Features: Bluetooth + 2.4G dual-mode wireless mouse;

Can connect two devices at the same time and switch with one click;

Mute button;

Ergonomic design, fits the palm of your hand;

Widely compatible with multiple operating systems;

Colorful backlight breathing light, switch colors with one click;

Built-in USB adapter;

Fast movement, accurate positioning.