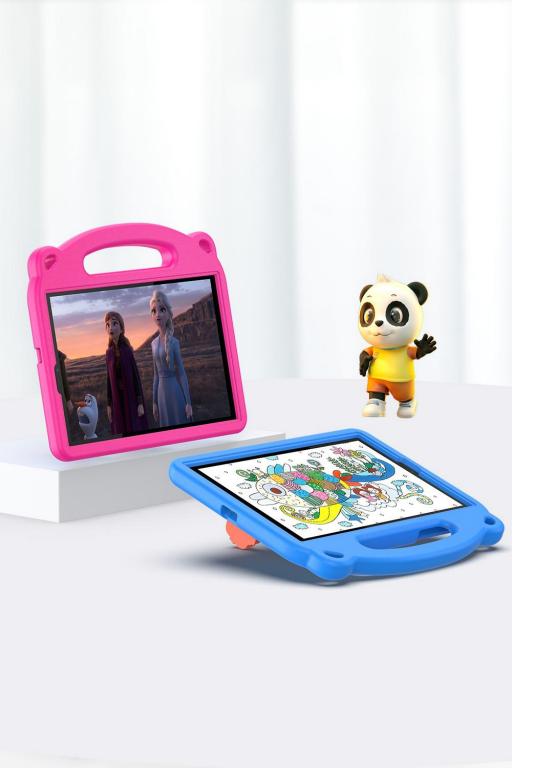

#### Panda Series Kids Case

Material: EVA

Features: Cartoon image, specially designed for children;

Environmentally friendly EVA material, safe and non-toxic;

Scratch-resistant, wear-resistant, anti-fingerprint, washable;

Flexible material, easy to install the remove the tablet;

Very light, children can lift it with one hand;

Optional shoulder strap;

Provide 360° comprehensive protection for tablet;

With pen holder;

#### **Puff Series Kids Case**

Material: EVA

Features: Eco-friendly EVA material, non-toxic and odorless, ensuring child-safe reliability.

Full-coverage anti-drop design with soft rebound edges and reinforced corners.

Dual-use triangle stand (video/drawing modes) for hands-free convenience.

Lightweight build and built-in handle for effortless outdoor portability.

Washable material, easy to clean, and maintains hygiene long-term.