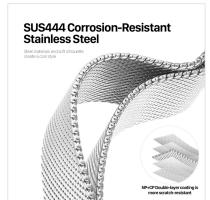

#### Milanese Pro Series Stainless Steel Magnetic Strap

Material: stainless steel + magnet

Features: Magnetic design, easy to take off and wear;

High density and high corrosion resistance SUS444 stainless steel;

NP+CP double-layer coating, more scratch-resistant;

Snap-on interface, easy to disassemble and assemble;

Refreshing, breathable and comfortable to wear.