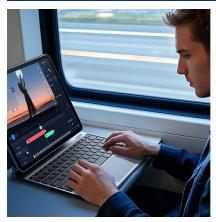

## LK Series Multi-function Keyboard

Material: Aluminum alloy+PC+ABS

Features: The keyboard features silent keys and an aluminum alloy shell, providing sturdy and durable construction with quiet and responsive operation;

Supports simultaneous connection to three devices, allowing efficient switching between devices with one-key operation for added convenience;

Equipped with a Type-C interface, it offers fast charging with 2 hours of charging providing approximately 130 hours of continuous working time, and includes an auto sleep mode for power saving.