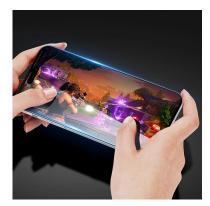

# Tempered Glass Screen Protector for Mobile Phone

Material: Aluminum tempered glass

Features: 9H hardness, explosion-proof and wear-resistant;

Full screen coverage to the edge for more comprehensive protection;

Nano-oleophobic coating, sensitive touch, anti-fingerprint;

Full screen HD view;

Automatic exhaust, easy installation.