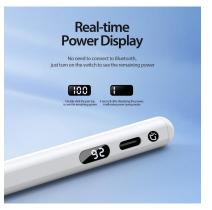

## SP-05 Magnetic Charge Stylus Pen

Material: Aluminum alloy pen body + POM plastic pen tip

Features: The pen body displays battery power in real time;

No need to connect to Bluetooth, just touch the switch and it's ready to use;

Tilt pressure sensitivity allows you to draw thick and thin lines; Full screen anti-accidental touch;

POM wear-resistant pen tip will not damage the screen;

Can be adsorbed on iPad for magnetic charging;

Compatible with a wide range of iPad models.