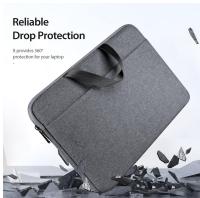

## LBJB Series Shoulder Laptop Bag

Material: polyester + crystal velvet

Features: The fabric is wear-resistant and scratch-resistant, and the lining is soft; Built-in pearl cotton compartment, shock-absorbing and

compression-resistant;

360° comprehensive protection for laptop;

Fabric is splash-proof and resists water penetration;

Double zipper pullers, smooth and easy to pull;

Lightweight and portable;

Large capacity, separate compartment design, can store laptops and respective accessories;