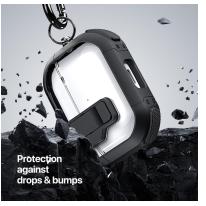

# **PECA Series TWS Protective Case**

Material: TPU+PC

Features: Full protection for TWS earbuds, anti-fall and wear-resistant; Comfortable in hand;

Open and close freely without affecting Bluetooth connection; The hole position is precise and does not affect wired charging and wireless charging;