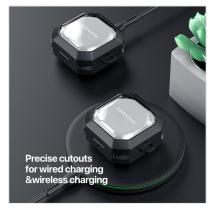

### AirTag Protective Case (4 Pack)

Material: PC+stainless steel

Features: Precise cutouts, it perfectly fits AirTag;

Wide range of use, it can be hung on keys, backpacks, and pets; It will not affect the signal transmission of AirTag at all;

It can provide effective protection for AirTag to avoid bumps and scratches in daily use;

There are four colors to choose from, and the colors can be mixed and matched.