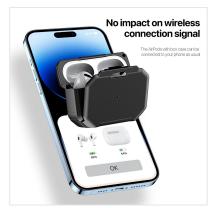

### AirTag Protective Case (4 Pack)

Material: TPU+stainless steel

Features: Frosted TPU, stain-resistant and durable;

Soft material, easy to disassemble and assemble;

Washable and reusable;

Not easily deformed;

Comes with hook for easy portability;

Perfectly adapted to AirTag, does not affect signal transmission.

### AirTag Protective Case (4 Pack)

Material: PC+stainless steel

Features: Precise cutouts, it perfectly fits AirTag;

Wide range of use, it can be hung on keys, backpacks, and pets; It will not affect the signal transmission of AirTag at all;

It can provide effective protection for AirTag to avoid bumps and scratches in daily use;

There are four colors to choose from, and the colors can be mixed and matched.