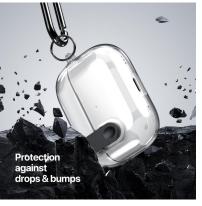

# **PECA Series TWS Protective Case**

Material: TPU+PC

Features: Full protection for TWS earbuds, anti-fall and wear-resistant; Comfortable in hand;

Open and close freely without affecting Bluetooth connection; The hole position is precise and does not affect wired charging and wireless charging;

#### **PECB Series TWS Protective Case**

Material: TPU

Features: Full protection for TWS earbuds, anti-fall and wear-resistant; Comfortable in hand;

Open and close freely without affecting Bluetooth connection; The hole position is precise and does not affect wired charging and wireless charging;

## **PECD Series TWS Protective Case**

Material: TPU+PC

Features: Full protection for TWS earbuds, anti-fall and wear-resistant; Comfortable in hand;

Open and close freely without affecting Bluetooth connection; The hole position is precise and does not affect wired charging and wireless charging;

#### **PECE Series TWS Protective Case**

Material: TPU

Features: Full protection for TWS earbuds, anti-fall and wear-resistant; Comfortable in hand;

Open and close freely without affecting Bluetooth connection; The hole position is precise and does not affect wired charging and wireless charging;

#### **PECF Series TWS Protective Case**

Material: TPU+PC

Features: Full protection for TWS earbuds, anti-fall and wear-resistant; Comfortable in hand;

Open and close freely without affecting Bluetooth connection; The hole position is precise and does not affect wired charging and wireless charging;