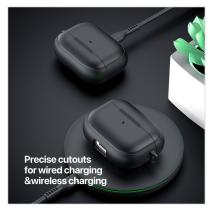

# **PECA Series TWS Protective Case**

Material: TPU+PC

Features: Full protection for TWS earbuds, anti-fall and wear-resistant; Comfortable in hand;

Open and close freely without affecting Bluetooth connection; The hole position is precise and does not affect wired charging and wireless charging;

Split design, easy to disassemble and assemble;