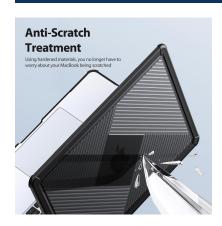

## LCGH Series Laptop Protective Case

Material: TPU+PC

Features: Seamless fit, 360° full protection;

Anti-scratch and wear-resistant, anti-fingerprint;

Does not affect the opening and closing of the laptop;

Thin, light and portable;

Micro clip design, disassembly and assembly without damaging the machine;

With heat dissipation holes on the bottom;

The hole position is precise and does not affect the normal use of the laptop.