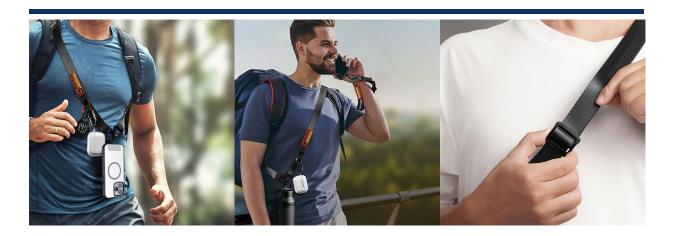

## Plaz Series Cross-body Phone Lanyard

Material: zinc alloy + TPU + polyester

Features:

The rope is 6mm in diameter and very durable;

The length can be adjusted, ranging from 36-72cm;

It can not only be worn cross-body on the shoulder, but also hung around the neck or on the wrist;

The card and hook are strong and will not break;

The rope is skin-friendly and smooth, and it is comfortable to wear for a long time;

# Outdoor Series Multifunctional Phone Lanyard

Material: metal + nylon

Features:

Strong and durable nylon rope with metal hook;

The length can be adjusted, it can be worn cross-body or around the neck, the 2.5cm rope width is very comfortable and does not squeeze the neck; The short rope can be removed and used as a wrist rope;

There are many hanging points on the rope, you can hang small parts of life on it, such as sunglasses, keys, small flashlights;

The metal hook is suitable for computer bags, chest bags, shoulder bags, camera bags.