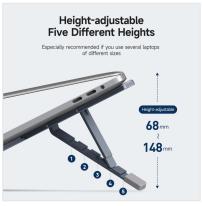

## X-Shaped Laptop Stand

Material: aluminum alloy + silicone

Features: Five levels of height adjustable;

Suspended open design facilitates heat dissipation;

Large area of silicone, no damage to the device;

Widely compatible with laptops and tablets up to 17.3 inches;

Can be folded and easy to carry.