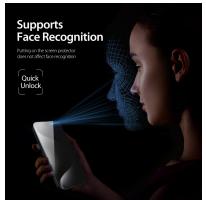

#### Eapa Series Tempered Glass Screen Protector

Material: high alumina tempered glass

Features: 9H hardness, explosion-proof and wear-resistant;

Full screen coverage to the edge for full protection;

Nano-oleophobic coating, sensitive touch, anti-fingerprint;

Full screen HD view;

Comes with installation auxiliary tools, easy to install.

# Tempered Glass Screen Protector for Mobile Phone

Material: Aluminum tempered glass

Features: 9H hardness, explosion-proof and wear-resistant;

Full screen coverage to the edge for more comprehensive protection;

Nano-oleophobic coating, sensitive touch, anti-fingerprint;

Full screen HD view;

Automatic exhaust, easy installation.