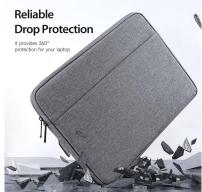

## LBDA Series Laptop Sleeve

Material: polyester + crystal velvet

Features: The fabric is wear-resistant and scratch-resistant, and the lining is soft;

Built-in pearl cotton compartment, shock-absorbing and compression-resistant;

360° comprehensive protection for laptop;

Fabric is splash-proof and resists water penetration;

Double zipper pullers, smooth and easy to pull;

Lightweight and portable.