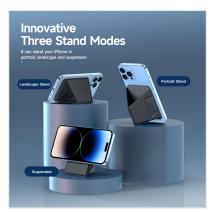

### Neva Series Magnetic Wallet Stand

Material: PU+magnet+nylon

Features: Made of skin-friendly PU leather which is smooth and comfortable to the touch and built-in strong N52 magnets;

There are 3 card pockets in total (2 of which have anti-theft function), which can store up to 5 cards;

There is a shaft in the middle of wallet, and the maximum opening angle can reach 165°;

It can be used as a mobile phone stand, which can support the mobile phone horizontally/vertically, and the angle of the stand can be adjusted at will through the shaft.