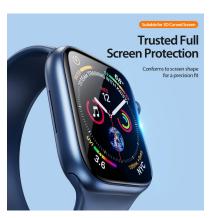

#### Eapa Series Tempered Glass Screen Protector

Material: high alumina tempered glass

Features: 9H hardness, explosion-proof and wear-resistant;

Full screen coverage to the edge for full protection;

Nano-oleophobic coating, sensitive touch, anti-fingerprint;

Full screen HD view;

Comes with installation auxiliary tools, easy to install.