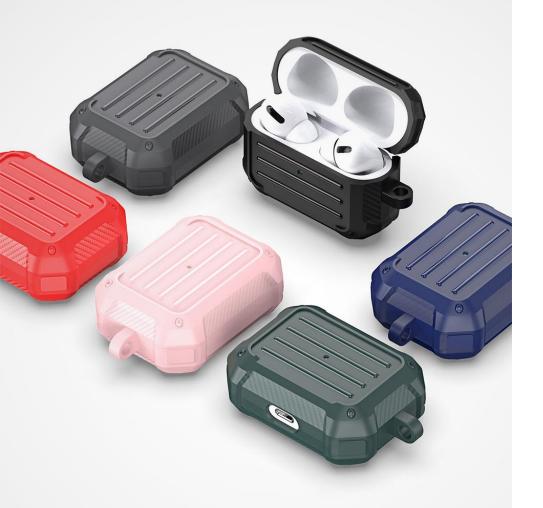

# **PECA Series TWS Protective Case**

Material: TPU+PC

Features: Full protection for TWS earbuds, anti-fall and wear-resistant; Comfortable in hand;

Open and close freely without affecting Bluetooth connection; The hole position is precise and does not affect wired charging and wireless charging;

Split design, easy to disassemble and assemble;