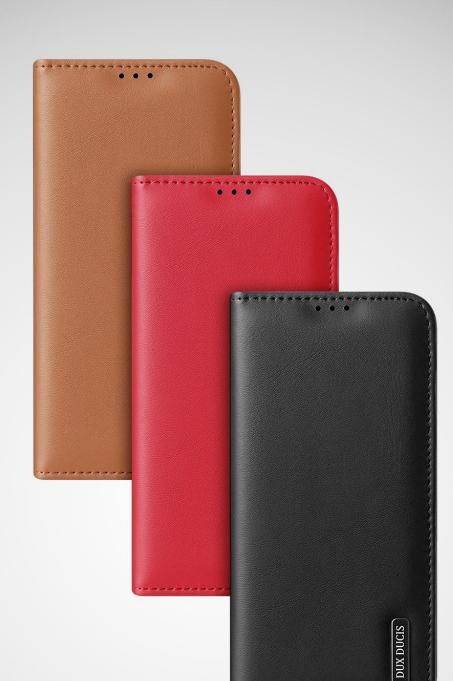

### Skin Pro Series Folio Case

Material: PU+TPU

Features: Simple style, silky PU leather, comfortable to touch;

Provide 360° comprehensive protection for mobile phone;

Built-in single card pocket;

Can be used as a mobile phone stand.

#### Skin X Pro Series Folio Case

Material: PU+TPU+PC+Magnet

Features: Simple style, delicate PU leather;

Transparent back panel;

Anti-fingerprint, resistant to yellowing;

Double card pocket design with RFID-blocking function;

## Skin X Pro Series Magnetic Case

Material: PU+TPU+PC+Magnet

Features: Simple style, delicate PU leather;

Transparent back panel;

Anti-fingerprint, resistant to yellowing;

Double card pocket design with RFID-blocking function;

# Skin X Pro Series Magnetic Case with 360° Ring Stand

Material: PU+TPU+PC+Magnet+Aluminum Alloy

Features: Simple style, delicate PU leather;

Transparent back panel;

Anti-fingerprint, resistant to yellowing;

#### Hivo Series Real Leather Folio Case

Material: Cowhide+PU+TPU

Features: Genuine leather, comfortable to the touch;

Provide 360° comprehensive protection for mobile phone;

Built-in dual card pockets, both with RFID-blocking function;