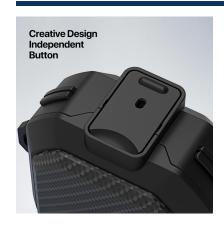

easy to disassemble and assemble;











### **SECE Series TWS Protective Case**

Material: TPU+PC

Features: Full protection for TWS earbuds, anti-fall and wear-resistant;

Comfortable in hand;

Pop-on switch;

Open and close freely without affecting Bluetooth connection;

The hole position is precise and does not affect wired charging and wireless charging;

Split design, easy to disassemble and assemble;











#### **SECF Series TWS Protective Case**

Material: TPU+PC

Features: Full protection for TWS earbuds, anti-fall and wear-resistant;

Comfortable in hand;

Pop-on switch;

Open and close freely without affecting Bluetooth connection;

The hole position is precise and does not affect wired charging

and wireless charging;

Split design, easy to disassemble and assemble;











#### **SECG Series TWS Protective Case**

Material: TPU+PC

Features: Full protection for TWS earbuds, anti-fall and wear-resistant;

Comfortable in hand;

Pop-on switch;

Open and close freely without affecting Bluetooth connection;

The hole position is precise and does not affect wired charging

and wireless charging;

Split design, easy to disassemble and assemble;









#### **SECH Series TWS Protective Case**

Material: TPU+PC

Features: Full protection for TWS earbuds, anti-fall and wear-resistant;

Comfortable in hand;

Pop-on switch;

Open and close freely without affecting Bluetooth connection;

The hole position is precise and does not affect wired charging

and wireless charging;

Split design, easy to disassemble and assemble;









#### **SECI Series TWS Prote