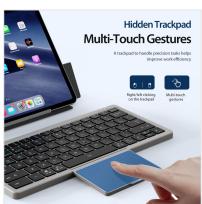

Multi-touch gestures (scroll, zoom, task-switch) for seamless productivity;

Quiet 1.5mm scissor keys, oil-resistant keycaps, and dreamy 7-color backlight;

Auto power on/off, 15.5mm slim profile, 60-day standby with 500mAh battery.