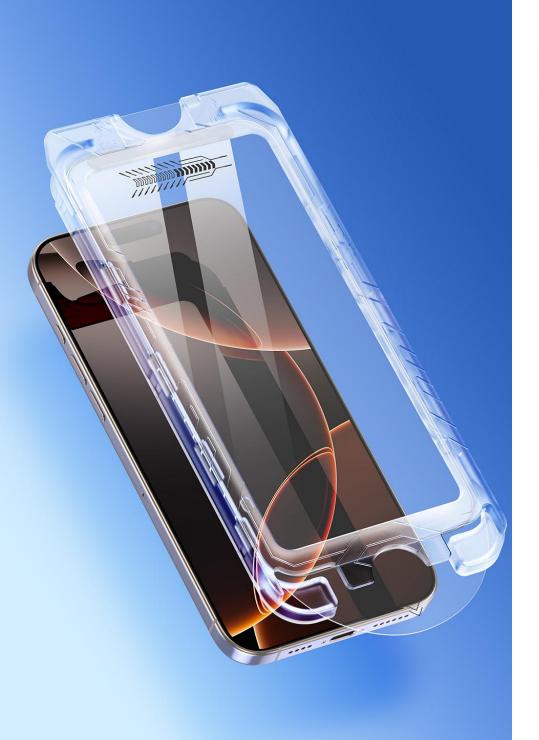

## ROGA Series Tempered Glass Screen Protector for Mobile Phone(with Dust-free Auto Alignment Kit)

Material: High-Aluminum Glass

Features: Full-Screen HD Coverage with Original Display Quality;

9H Hardness & Anti-Shatter Protection;

Plasma Oleophobic Coatingt,

Resists fingerprints and stains while maintaining

a silky-smooth touch;

Dust-Free Installation Design, One-step alignment

ensures bubble-free, dust-proof application;

0.33mm Ultra-Thin Responsive Touch.