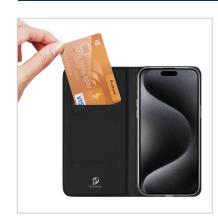

### Skin Pro Series Folio Case

Material: PU+TPU

Features: Simple style, silky PU leather, comfortable to touch;

Provide 360° comprehensive protection for mobile phone;

Built-in single card pocket;

Can be used as a mobile phone stand.

#### Skin X Pro Series Folio Case

Material: PU+TPU+PC+Magnet

Features: Simple style, delicate PU leather;

Transparent back panel;

Anti-fingerprint, resistant to yellowing;

Double card pocket design with RFID-blocking function;

Magnetic closure;

Provide 360° comprehensive protection for mobile phone.

## Skin X Pro Series Magnetic Case

Material: PU+TPU+PC+Magnet

Features: Simple style, delicate PU leather;

Transparent back panel;

Anti-fingerprint, resistant to yellowing;

Double card pocket design with RFID-blocking function;

Magnetic closure;

Provide 360° comprehensive protection for mobile phone;

Support magnetic charging.

# Skin X Pro Series Magnetic Case with 360° Ring Stand

Material: PU+TPU+PC+Magnet+Aluminum Alloy

Features: Simple style, delicate PU leather;

Transparent back panel;

Anti-fingerprint, resistant to yellowing;

Double card pocket design with RFID-blocking function;

Magnetic closure;

Provide 360° comprehensive protection for mobile phone;

Support magnetic charging;

The 360° ring stand ensures your phone remains stable no matter the viewing angle.