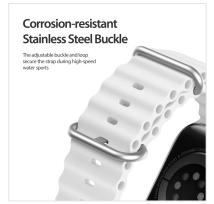

## OceanWave Series Silicone Strap

Material: stainless steel + silicone

Features: Light and weightless;

Snap-on interface, easy to disassemble and assemble;

Refreshing, breathable and comfortable to wear;

Washable and reusable.