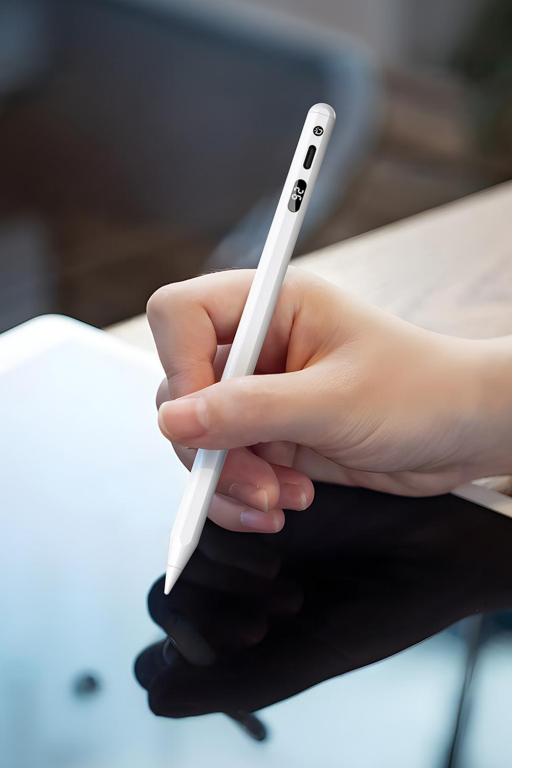

## SP-05 Magnetic Charge Stylus Pen

Material: Aluminum alloy pen body + POM plastic pen tip

Features: The pen body displays battery power in real time;

No need to connect to Bluetooth, just touch the switch and it's ready to use;

Tilt pressure sensitivity allows you to draw thick and thin lines; Full screen anti-accidental touch;

POM wear-resistant pen tip will not damage the screen;

Can be adsorbed on iPad for magnetic charging;

Compatible with a wide range of iPad models.