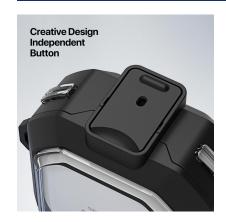

### AirTag Protective Case (4 Pack)

Material: TPU+stainless steel

Features: Frosted TPU, stain-resistant and durable;

Soft material, easy to disassemble and assemble;

Washable and reusable;

Not easily deformed;

Comes with hook for easy portability;

Perfectly adapted to AirTag, does not affect signal transmission.

### AirTag Protective Case (4 Pack)

Material: PC+stainless steel

Features: Precise cutouts, it perfectly fits AirTag;

Wide range of use, it can be hung on keys, backpacks, and pets; It will not affect the signal transmission of AirTag at all;

It can provide effective protection for AirTag to avoid bumps and scratches in daily use;

There are four colors to choose from, and the colors can be mixed and matched.