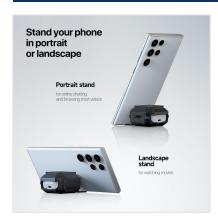

# Yind Series Magnetic Case with Ring Stand

Material: TPU+PC+Magnet+Aluminum Alloy

Features: Made of high-quality Bayer raw materials;

Translucent, matte finishes;

Four-corner drop-proof airbags;

Anti-fingerprint, comfortable to hold;

Support magnetic charging;

Stand your phone in portrait/landscape orientation.