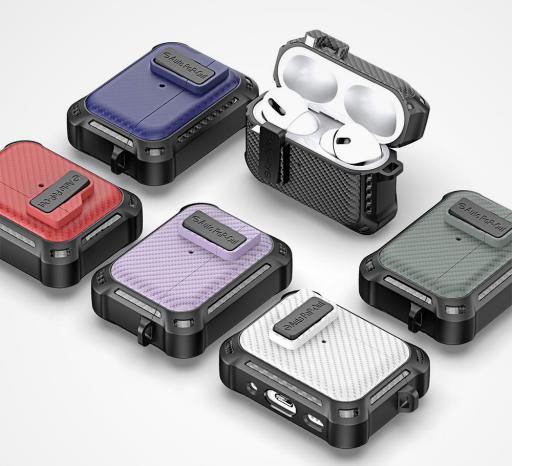

# TWS CASE

# **PECA Series TWS Protective Case**

Material: TPU+PC

Features: Full protection for TWS earbuds, anti-fall and wear-resistant; Comfortable in hand;

Open and close freely without affecting Bluetooth connection; The hole position is precise and does not affect wired charging and wireless charging;

Split design, easy to disassemble and assemble;