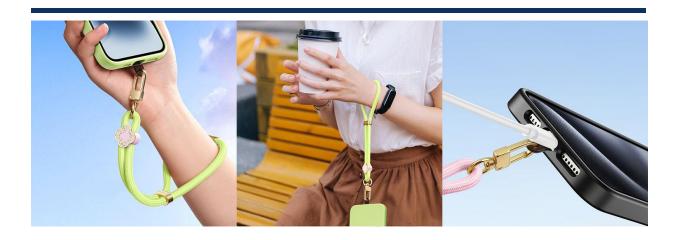

## Garden Series Cross-body Phone Lanyard with Begonia Pattern

Material: zinc alloy + TPU + polyester

Features:

The rope is 6mm in diameter and very durable;

The length can be adjusted, ranging from 36-72cm;

It can not only be worn cross-body on the shoulder, but also hung around the neck or on the wrist;

The card and hook are strong and will not break;

The rope is skin-friendly and smooth, and it is comfortable to wear for a long time;