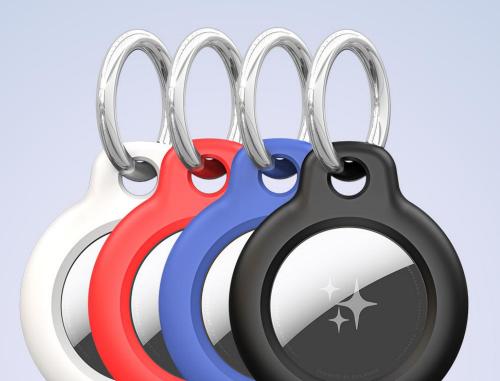

### AirTag Protective Case (4 Pack)

Material: PC+stainless steel

Features: Precise cutouts, it perfectly fits AirTag;

Wide range of use, it can be hung on keys, backpacks, and pets; It will not affect the signal transmission of AirTag at all;

It can provide effective protection for AirTag to avoid bumps and scratches in daily use;

There are four colors to choose from, and the colors can be mixed and matched.