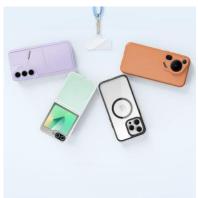

# Aimo Series Non-Magnetic Case

Material: TPU+PC

Features: Frosted back panel with flowing line texture;

Precision holes for full lens protection;

Wear-resistant and drop-proof;

Anti-fingerprint, comfortable to hold.

# Aimo Series Magnetic Case

Material: TPU+PC+Magnet

Features: Frosted back panel with flowing line texture;

Precision holes for full lens protection;

Wear-resistant and drop-proof;

Anti-fingerprint, comfortable to hold;

## Aimo Series Magnetic Stand Case

Material: TPU+PC+Magnet+Aluminum Alloy

Features: Frosted back panel with flowing line texture;

Precision holes for full lens protection;

Wear-resistant and drop-proof;

Anti-fingerprint, comfortable to hold;