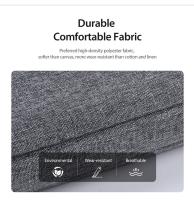

## LBJB Series Shoulder Laptop Bag

Material: polyester + crystal velvet

Features: The fabric is wear-resistant and scratch-resistant, and the lining is soft; Built-in pearl cotton compartment, shock-absorbing and

compression-resistant;

360° comprehensive protection for laptop;

Fabric is splash-proof and resists water penetration;

Double zipper pullers, smooth and easy to pull;

Lightweight and portable;

Large capacity, separate compartment design, can store laptops and respective accessories;