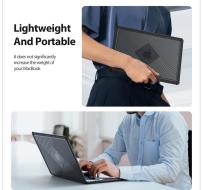

Thin, light and portable;

Micro clip design, disassembly and assembly without damaging the machine;

With heat dissipation holes on the bottom;

The hole position is precise and does not affect the normal use of the laptop.