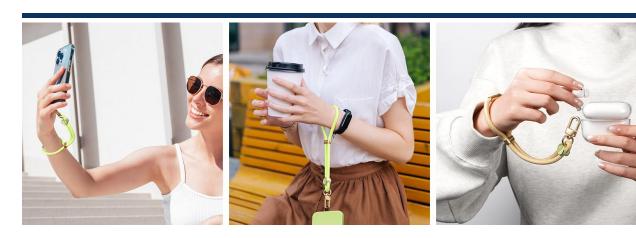

## Plaz Series Cross-body Phone Lanyard

Material: zinc alloy + TPU + polyester

Features:

The rope is 6mm in diameter and very durable;

The length can be adjusted, ranging from 36-72cm;

It can not only be worn cross-body on the shoulder, but also hung around the neck or on the wrist;

The card and hook are strong and will not break;

The rope is skin-friendly and smooth, and it is comfortable to wear for a long time;