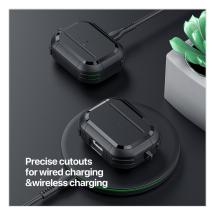

# **PECA Series TWS Protective Case**

Material: TPU+PC

Features: Full protection for TWS earbuds, anti-fall and wear-resistant; Comfortable in hand;

Open and close freely without affecting Bluetooth connection; The hole position is precise and does not affect wired charging and wireless charging;

Split design, easy to disassemble and assemble;