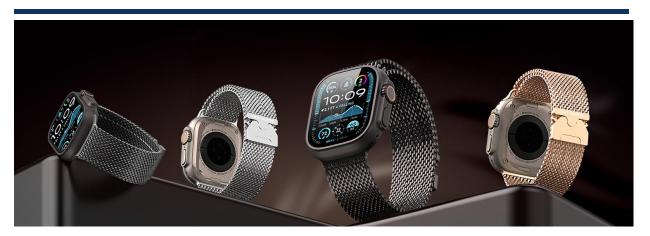

#### Milanese Series Stainless Steel Magnetic Strap

Material: stainless steel + magnet

Features: Magnetic design, easy to take off and wear;

Made of precision stainless steel;

Snap-on interface, easy to disassemble and assemble;

Refreshing, breathable and comfortable to wear.

#### Milanese Pro Series Stainless Steel Magnetic Strap

Material: stainless steel + magnet

Features: Magnetic design, easy to take off and wear;

High density and high corrosion resistance SUS444 stainless steel;

NP+CP double-layer coating, more scratch-resistant;

Snap-on interface, easy to disassemble and assemble;

Refreshing, breathable and comfortable to wear.

#### Milanese Air Series Stainless Steel Magnetic Strap

Material: stainless steel + magnet

Features: It is made of 430 corrosion-resistant stainless steel after weaving and polishing. It is cool and breathable, feels smooth to the touch, and is comfortable to wear on the wrist;

The magnetic buckle made of N52 strong magnets can easily fix the strap tightly on your wrist without moving;

It is suitable for almost all wrists and can be worn on a variety of occasions;

The repeatedly polished connector fits perfectly with the card slots on both sides of the dial. It can be disassembled and assembled with just a light push, which is very convenient to use.