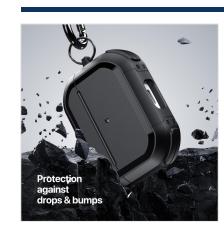

# **PECA Series TWS Protective Case**

Material: TPU+PC

Features: Full protection for TWS earbuds, anti-fall and wear-resistant; Comfortable in hand;

Open and close freely without affecting Bluetooth connection; The hole position is precise and does not affect wired charging and wireless charging;

Split design, easy to disassemble and assemble;