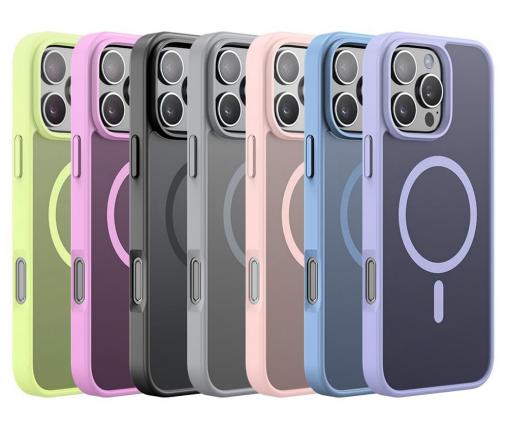

# Aimo Series Non-Magnetic Case

Material: TPU+PC

Features: Frosted back panel with flowing line texture;

Precision holes for full lens protection;

Wear-resistant and drop-proof;

Anti-fingerprint, comfortable to hold.

# Aimo Series Magnetic Case

Material: TPU+PC+Magnet

Features: Frosted back panel with flowing line texture;

Precision holes for full lens protection;

Wear-resistant and drop-proof;

Anti-fingerprint, comfortable to hold;