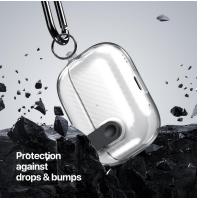

# **PECA Series TWS Protective Case**

Material: TPU+PC

Features: Full protection for TWS earbuds, anti-fall and wear-resistant; Comfortable in hand;

Open and close freely without affecting Bluetooth connection; The hole position is precise and does not affect wired charging and wireless charging;

#### **PECB Series TWS Protective Case**

Material: TPU

Features: Full protection for TWS earbuds, anti-fall and wear-resistant; Comfortable in hand;

Open and close freely without affecting Bluetooth connection; The hole position is precise and does not affect wired charging and wireless charging;

## **PECD Series TWS Protective Case**

Material: TPU+PC

Features: Full protection for TWS earbuds, anti-fall and wear-resistant; Comfortable in hand;

Open and close freely without affecting Bluetooth connection; The hole position is precise and does not affect wired charging and wireless charging;

#### **PECE Series TWS Protective Case**

Material: TPU

Features: Full protection for TWS earbuds, anti-fall and wear-resistant; Comfortable in hand;

Open and close freely without affecting Bluetooth connection; The hole position is precise and does not affect wired charging and wireless charging;

#### **PECF Series TWS Protective Case**

Material: TPU+PC

Features: Full protection for TWS earbuds, anti-fall and wear-resistant; Comfortable in hand;

Open and close freely without affecting Bluetooth connection; The hole position is precise and does not affect wired charging and wireless charging;