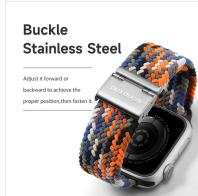

#### GS Series Double-layer Braided Loop Strap

Material: polyester fiber + stainless steel

Features: Double-layer woven breathable fabric;

Soft and skin-friendly, wearable for a long time without getting tired;

Rust-resistant and corrosion-resistant 6-shaped stainless steel buckle;

Snap-on interface, easy to disassemble and assemble.

Material: aluminum alloy + nylon

Features: Made of double-layer nylon;

Seamlessly woven, light, soft and durable;