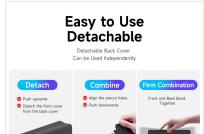

# Magi Series Multi-angle Stand Case

Material: PU+TPU+PC

Features: The front cover is removable and the back cover can be used separately;

Scratch-resistant, wear-resistant, anti-fingerprint;

Transparent back panel, resistant to yellowing;

Built-in pen holder;

Magnetic closure

Provide 360° comprehensive protection for tablet;

With automatic wake/sleep function;

There are six support methods to support the tablet horizontally/vertically