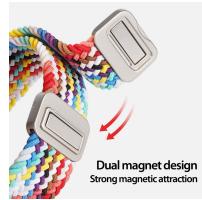

#### GS Series Double-layer Braided Loop Strap

Material: polyester fiber + stainless steel

Features: Double-layer woven breathable fabric;

Soft and skin-friendly, wearable for a long time without getting tired;

Rust-resistant and corrosion-resistant 6-shaped stainless steel buckle;

Snap-on interface, easy to disassemble and assemble.

Material: aluminum alloy + nylon

Features: Made of double-layer nylon;

Seamlessly woven, light, soft and durable;