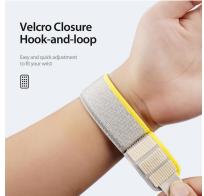

## YJ Series Nylon Velcro Strap

Material: stainless steel + nylon

Features: Highly elastic nylon yarn fabric;

Light and weightless;

Snap-on interface, easy to disassemble and assemble;

Refreshing, breathable and comfortable to wear;

Velcro buckle, easy to take off and put on.