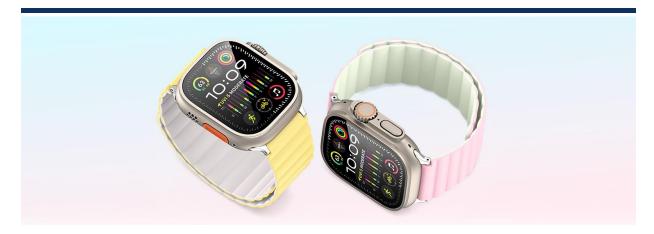

# WATCH CASES & BANDS

## OceanWave Series Silicone Strap

Material: stainless steel + silicone

Features: Light and weightless;

Snap-on interface, easy to disassemble and assemble;

Refreshing, breathable and comfortable to wear;

Washable and reusable.