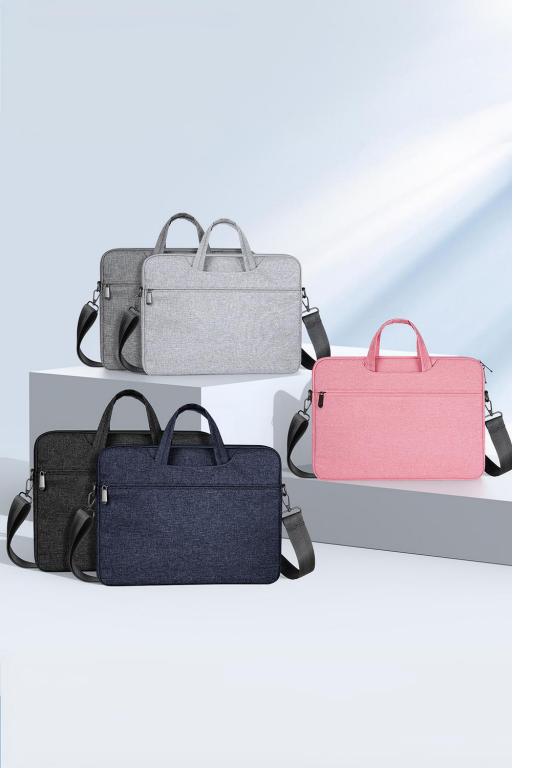

## LAPTOP ACCESSORIES

## **EDGE Series Shoulder Laptop Bag**

Material: polyester + PE Foam + PU

Features: Double-layer sponge & PE foam absorbs shocks, protects against drops and daily impacts;

Dedicated laptop zone, accessory storage, and quick-access pockets for all-in-one travel;

Dense fabric resists scratches, repels water, and wipes clean instantly;

Switch carrying styles;

attach to luggage with back strap;

PU handle for comfort;

Lightweight and portable;

Secures devices firmly;

dual zippers ensure quick access and added safety.

## LBJB Series Shoulder Laptop Bag

Material: polyester + crystal velvet

Features: The fabric is wear-resistant and scratch-resistant, and the lining is soft; Built-in pearl cotton compartment, shock-absorbing and

compression-resistant;

360° comprehensive protection for laptop;

Fabric is splash-proof and resists water penetration;

Double zipper pullers, smooth and easy to pull;

Lightweight and portable;

Large capacity, separate compartment design, can store laptops and respective accessories;

Can be carried on one shoulder, carried by hand, or buckled on the suitcase trolley.