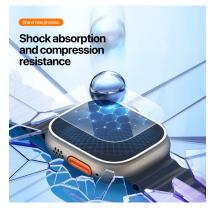

#### Pmma Series Composite Soft Screen Protector

Material: TPE+PMMA

Features: Pmma composite material, high toughness, impact resistance;

Full screen coverage to the edge for full protection;

Nano-oleophobic coating, sensitive touch, anti-fingerprint;