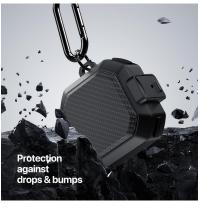

asy to disassemble and assemble;











### **SECE Series TWS Protective Case**

Material: TPU+PC

Features: Full protection for TWS earbuds, anti-fall and wear-resistant;

Comfortable in hand;

Pop-on switch;

Open and close freely without affecting Bluetooth connection;

The hole position is precise and does not affect wired charging and wireless charging;

Split design, easy to disassemble and assemble;











#### **SECF Series TWS Protective Case**

Material: TPU+PC

Features: Full protection for TWS earbuds, anti-fall and wear-resistant;

Comfortable in hand;

Pop-on switch;

Open and close freely without affecting Bluetooth connection;

The hole position is precise and does not affect wired charging

and wireless charging;

Split design, easy to disassemble and assemble;











#### **SECG Series TWS Protective Case**

Material: TPU+PC

Features: Full protection for TWS earbuds, anti-fall and wear-resistant;

Comfortable in hand;

Pop-on switch;

Open and close freely without affecting Bluetooth connection;

The hole position is precise and does not affect wired charging

and wireless charging;

Split design, easy to disassemble and assemble;









#### **SECH Series TWS Protective Case**

Material: TPU+PC

Features: Full protection for TWS earbuds, anti-fall and wear-resistant;

Comfortable in hand;

Pop-on switch;

Open and close freely without affecting Bluetooth connection;

The hole position is precise and does not affect wired charging

and wireless charging;

Split design, easy to disassemble and assemble;









#### **SECI Series TWS Protect