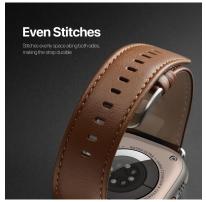

# **Business Series Real Leather Strap**

Material: cowhide + stainless steel

Features: Native cowhide, fine leather, natural color;

"Saddle stitch" hand stitching;

Rust-resistant and corrosion-resistant stainless steel buckle;

Soft, breathable and durable;

Snap-on interface, easy to disassemble and assemble.