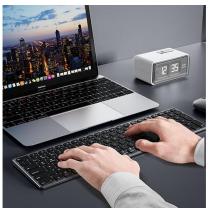

## LK Series Multi-function Keyboard

Material: Aluminum alloy+PC+ABS

Features: The keyboard features silent keys and an aluminum alloy shell, providing sturdy and durable construction with quiet and responsive operation;

Supports simultaneous connection to three devices, allowing efficient switching between devices with one-key operation for added convenience;

Equipped with a Type-C interface, it offers fast charging with 2 hours of charging providing approximately 130 hours of continuous working time, and includes an auto sleep mode for power saving.