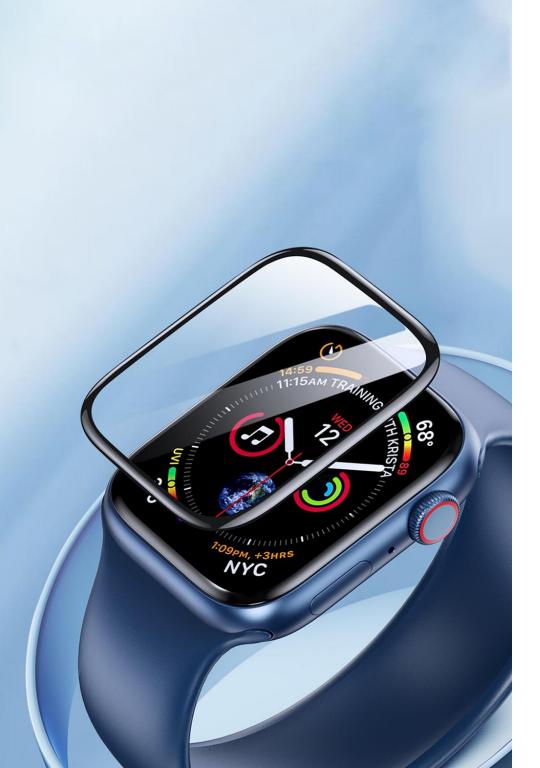

#### Eapa Series Tempered Glass Screen Protector

Material: high alumina tempered glass

Features: 9H hardness, explosion-proof and wear-resistant;

Full screen coverage to the edge for full protection;

Nano-oleophobic coating, sensitive touch, anti-fingerprint;

Full screen HD view;

Comes with installation auxiliary tools, easy to install.