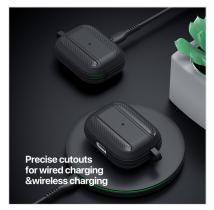

# **PECA Series TWS Protective Case**

Material: TPU+PC

Features: Full protection for TWS earbuds, anti-fall and wear-resistant; Comfortable in hand;

Open and close freely without affecting Bluetooth connection; The hole position is precise and does not affect wired charging and wireless charging;

Split design, easy to disassemble and assemble;