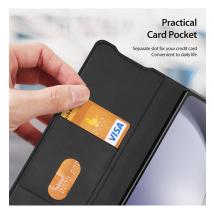

### Skin Pro Series Folio Case

Material: PU+TPU

Features: Simple style, silky PU leather, comfortable to touch;

Provide 360° comprehensive protection for mobile phone;

Built-in single card pocket;

Can be used as a mobile phone stand.

#### Skin X Pro Series Folio Case

Material: PU+TPU+PC+Magnet

Features: Simple style, delicate PU leather;

Transparent back panel;

Anti-fingerprint, resistant to yellowing;

Double card pocket design with RFID-blocking function;

## Skin X Pro Series Magnetic Case

Material: PU+TPU+PC+Magnet

Features: Simple style, delicate PU leather;

Transparent back panel;

Anti-fingerprint, resistant to yellowing;

Double card pocket design with RFID-blocking function;

# Skin X Pro Series Magnetic Case with 360° Ring Stand

Material: PU+TPU+PC+Magnet+Aluminum Alloy

Features: Simple style, delicate PU leather;

Transparent back panel;

Anti-fingerprint, resistant to yellowing;

#### Hivo Series Real Leather Folio Case

Material: Cowhide+PU+TPU

Features: Genuine leather, comfortable to the touch;

Provide 360° comprehensive protection for mobile phone;

Built-in dual card pockets, both with RFID-blocking function;