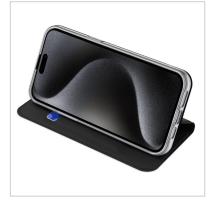

### Skin Pro Series Folio Case

Material: PU+TPU

Features: Simple style, silky PU leather, comfortable to touch;

Provide 360° comprehensive protection for mobile phone;

Built-in single card pocket;

Can be used as a mobile phone stand.

#### Skin X Pro Series Folio Case

Material: PU+TPU+PC+Magnet

Features: Simple style, delicate PU leather;

Transparent back panel;

Anti-fingerprint, resistant to yellowing;

Double card pocket design with RFID-blocking function;

Magnetic closure;

Provide 360° comprehensive protection for mobile phone.

## Skin X Pro Series Magnetic Case

Material: PU+TPU+PC+Magnet

Features: Simple style, delicate PU leather;

Transparent back panel;

Anti-fingerprint, resistant to yellowing;

Double card pocket design with RFID-blocking function;

Magnetic closure;

Provide 360° comprehensive protection for mobile phone;

Support magnetic charging.

# Skin X Pro Series Magnetic Case with 360° Ring Stand

Material: PU+TPU+PC+Magnet+Aluminum Alloy

Features: Simple style, delicate PU leather;

Transparent back panel;

Anti-fingerprint, resistant to yellowing;

Double card pocket design with RFID-blocking function;

Magnetic closure;

Provide 360° comprehensive protection for mobile phone;

Support magnetic charging;

The 360° ring stand ensures your phone remains stable no matter the viewing angle.