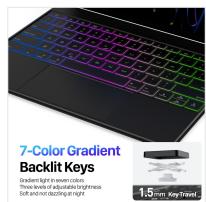

### MK Pro Series Magnetic Keyboard

Material: Aluminum alloy

Features:3mm ultra-thin body, corrosion/scratch-resistant with armor-like durability;

Instantly transforms between keyboard, stand, and case. Strong magnets secure tablet at any angle;

Multi-touch gestures (scroll, zoom, task-switch) for seamless productivity;

Quiet 1.5mm scissor keys, oil-resistant keycaps, and dreamy 7-color backlight;

Auto power on/off, 15.5mm slim profile, 60-day standby with 500mAh battery.