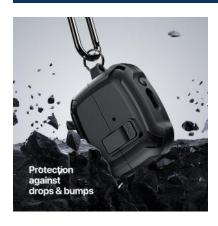

# TWS CASE

# **PECA Series TWS Protective Case**

Material: TPU+PC

Features: Full protection for TWS earbuds, anti-fall and wear-resistant; Comfortable in hand;

Open and close freely without affecting Bluetooth connection; The hole position is precise and does not affect wired charging and wireless charging;

Split design, easy to disassemble and assemble;