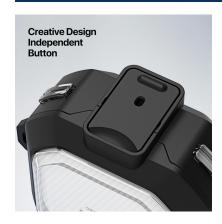

### AirTag Protective Case (4 Pack)

Material: TPU+stainless steel

Features: Frosted TPU, stain-resistant and durable;

Soft material, easy to disassemble and assemble;

Washable and reusable;

Not easily deformed;

Comes with hook for easy portability;

Perfectly adapted to AirTag, does not affect signal transmission.

### AirTag Protective Case (4 Pack)

Material: PC+stainless steel

Features: Precise cutouts, it perfectly fits AirTag;

Wide range of use, it can be hung on keys, backpacks, and pets; It will not affect the signal transmission of AirTag at all;

It can provide effective protection for AirTag to avoid bumps and scratches in daily use;

There are four colors to choose from, and the colors can be mixed and matched.