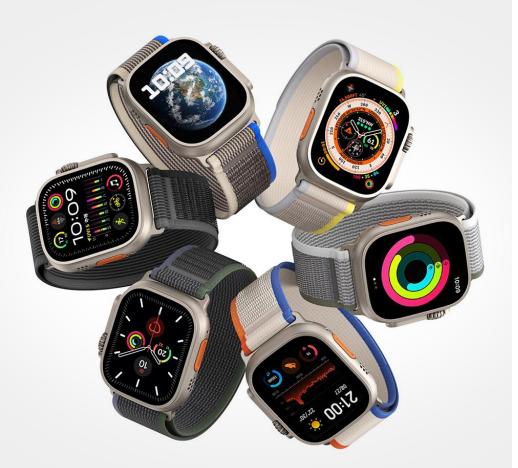

#### GS Series Double-layer Braided Loop Strap

Material: polyester fiber + stainless steel

Features: Double-layer woven breathable fabric;

Soft and skin-friendly, wearable for a long time without getting tired;

Rust-resistant and corrosion-resistant 6-shaped stainless steel buckle;

Snap-on interface, easy to disassemble and assemble.

Material: aluminum alloy + nylon

Features: Made of double-layer nylon;

Seamlessly woven, light, soft and durable;

Hole chain structure, refreshing and breathable;

Snap-on interface, easy to disassemble and assemble;

Comfortable to wear.