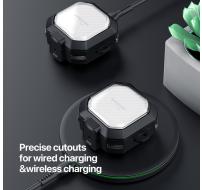

### AirTag Protective Case (4 Pack)

Material: PC+stainless steel

Features: Precise cutouts, it perfectly fits AirTag;

Wide range of use, it can be hung on keys, backpacks, and pets; It will not affect the signal transmission of AirTag at all;

It can provide effective protection for AirTag to avoid bumps and scratches in daily use;

There are four colors to choose from, and the colors can be mixed and matched.