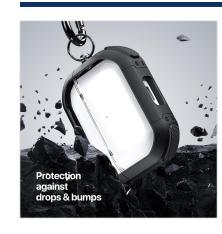

# **PECA Series TWS Protective Case**

Material: TPU+PC

Features: Full protection for TWS earbuds, anti-fall and wear-resistant; Comfortable in hand;

Open and close freely without affecting Bluetooth connection; The hole position is precise and does not affect wired charging and wireless charging;

Split design, easy to disassemble and assemble;