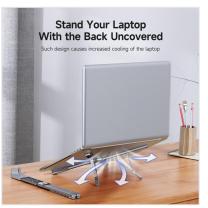

## X-Shaped Laptop Stand

Material: aluminum alloy + silicone

Features: Five levels of height adjustable;

Suspended open design facilitates heat dissipation;

Large area of silicone, no damage to the device;

Widely compatible with laptops and tablets up to 17.3 inches;

Can be folded and easy to carry.