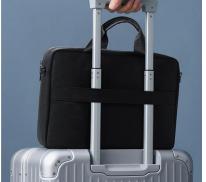

## **EDGE Series Shoulder Laptop Bag**

Material: polyester + PE Foam + PU

Features: Double-layer sponge & PE foam absorbs shocks, protects against drops and daily impacts;

Dedicated laptop zone, accessory storage, and quick-access pockets for all-in-one travel;

Dense fabric resists scratches, repels water, and wipes clean instantly;

Switch carrying styles;

attach to luggage with back strap;

PU handle for comfort;

Lightweight and portable;

Secures devices firmly;

dual zippers ensure quick access and added safety.