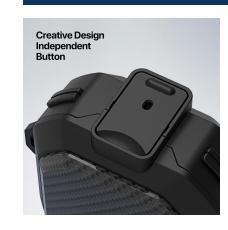

#### **PECG Series TWS Protective Case**

Material: TPU+PC

Features: Full protection for TWS earbuds, anti-fall and wear-resistant;

Comfortable in hand;

Pop-on switch;

Open and close freely without affecting Bluetooth connection;

The hole position is precise and does not affect wired charging and wireless charging;

Split design, easy to disassemble and assemble;