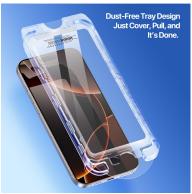

## ROGA Series Tempered Glass Screen Protector for Mobile Phone(with Dust-free Auto Alignment Kit)

Material: High-Aluminum Glass

Features: Full-Screen HD Coverage with Original Display Quality;

9H Hardness & Anti-Shatter Protection;

Plasma Oleophobic Coatingt,

Resists fingerprints and stains while maintaining

a silky-smooth touch;

Dust-Free Installation Design, One-step alignment

ensures bubble-free, dust-proof application;

0.33mm Ultra-Thin Responsive Touch.