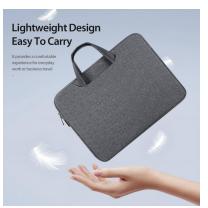

compression-resistant;

360° comprehensive protection for laptop;

Fabric is splash-proof and resists water penetration;

Double zipper pullers, smooth and easy to pull;

Lightweight and portable;

Large capacity, separate compartment design, can store laptops and respective accessories;

Can be carried on one shoulder, carried by hand, or buckled on the suitcase trolley.