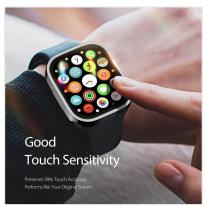

#### Eapa Series Tempered Glass Screen Protector

Material: high alumina tempered glass

Features: 9H hardness, explosion-proof and wear-resistant;

Full screen coverage to the edge for full protection;

Nano-oleophobic coating, sensitive touch, anti-fingerprint;

Full screen HD view;

Comes with installation auxiliary tools, easy to install.