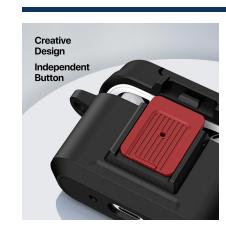

### AirTag Protective Case (4 Pack)

Material: TPU+stainless steel

Features: Frosted TPU, stain-resistant and durable;

Soft material, easy to disassemble and assemble;

Washable and reusable;

Not easily deformed;

Comes with hook for easy portability;

Perfectly adapted to AirTag, does not affect signal transmission.

### AirTag Protective Case (4 Pack)

Material: PC+stainless steel

Features: Precise cutouts, it perfectly fits AirTag;

Wide range of use, it can be hung on keys, backpacks, and pets; It will not affect the signal transmission of AirTag at all;

It can provide effective protection for AirTag to avoid bumps and scratches in daily use;

There are four colors to choose from, and the colors can be mixed and matched.