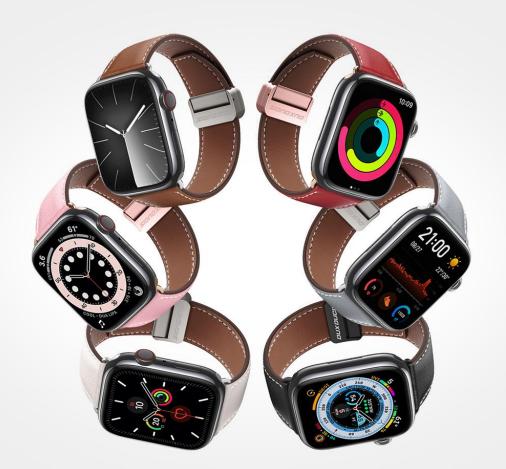

# **Business Series Real Leather Strap**

Material: cowhide + stainless steel

Features: Native cowhide, fine leather, natural color;

"Saddle stitch" hand stitching;

Rust-resistant and corrosion-resistant stainless steel buckle;

Soft, breathable and durable;

Snap-on interface, easy to disassemble and assemble.

# YA Series Genuine Leather Magnetic Strap

Material: cowhide + zinc alloy + magnet

Features: Delicate leather, natural color;

"Saddle stitch" hand stitching;

Magnetic buckle, easy to take off and wear;

Soft, breathable and durable;

Snap-on interface, easy to disassemble and assemble.

# YS Series Genuine Leather Strap

Material: cowhide + stainless steel

Features: Delicate leather, natural color; "Saddle stitch" hand stitching;

Soft, breathable and durable;

Snap-on interface, easy to disassemble and assemble.