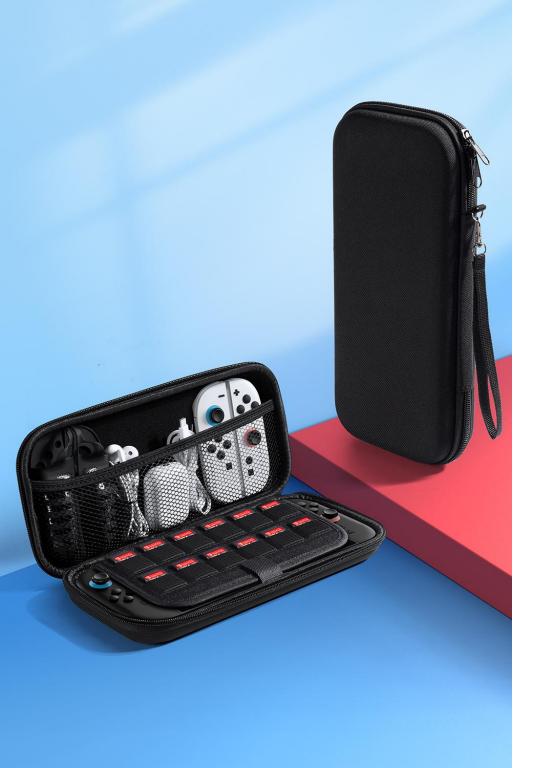

#### Storage Bag for Nintendo Switch 2

Material: Oxford Fabric + EVA

#### Features:

Full-wrap EVA resilient material resists drops and impacts, acting as a close guardian for your device;

Holds charger, cables, game cards, controller grips, and all accessories; Dual-velvet storage panel in the middle holds 12 game cards without scratching the console screen;

Waterproof Oxford fabric resists accidental spills -- just wipe clean with a tissue; 45mm thickness, space-saving, slips into backpacks effortlessly for easier travel.