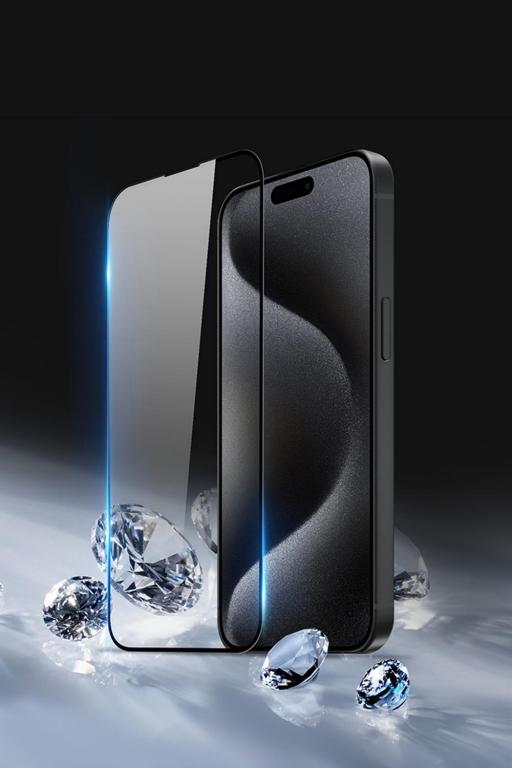

# Tempered Glass Screen Protector for Mobile Phone

Material: Aluminum tempered glass

Features: 9H hardness, explosion-proof and wear-resistant;

Full screen coverage to the edge for more comprehensive protection;

Nano-oleophobic coating, sensitive touch, anti-fingerprint;

Full screen HD view;

Automatic exhaust, easy installation.