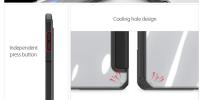

# Magi Series Multi-angle Stand Case

Material: PU+TPU+PC

Features: The front cover is removable and the back cover can be used separately;

Scratch-resistant, wear-resistant, anti-fingerprint;

Transparent back panel, resistant to yellowing;

Built-in pen holder;

Magnetic closure

Provide 360° comprehensive protection for tablet;

With automatic wake/sleep function;

There are six support methods to support the tablet horizontally/vertically