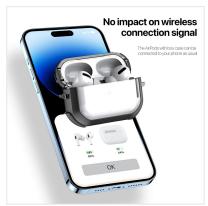

# **PECA Series TWS Protective Case**

Material: TPU+PC

Features: Full protection for TWS earbuds, anti-fall and wear-resistant; Comfortable in hand;

Open and close freely without affecting Bluetooth connection; The hole position is precise and does not affect wired charging and wireless charging;

Split design, easy to disassemble and assemble;