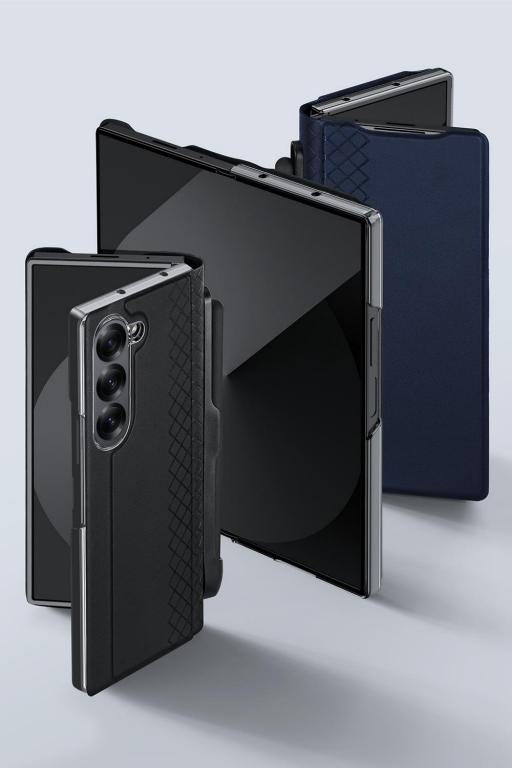

# **Bril Series Folding Folio Case**

Material: PU+PC

Features: One-piece design;

Provide 360° comprehensive protection for mobile phone;

Does not affect the folding of mobile phone;

Stylish design, delicate feel.

# **Bril Series Folding Folio Case**

Material: PU+PC

Features: One-piece design;

Provide 360° comprehensive protection for mobile phone;

Does not affect the folding of mobile phone;

Magnetic closure;

Can be used as a mobile phone stand.

# Bril Series Folding Folio Case with

Pen Holder

Material: PU+PC

Features: One-piece design;

Provide 360° comprehensive protection for mobile phone;

Does not affect the folding of mobile phone;

Magnetic closure;

# Fitt Series Folding Folio Case

Material: PU+TPU

Features: Two-piece design for easy installation;

Provide 360° comprehensive protection for mobile phone;

Does not affect the folding of mobile phone;

Stylish design, delicate feel.

# Fitt Series Folding Folio Case

Material: PU+PC

Features: One-piece design;

Provide 360° comprehensive protection for mobile phone;

Does not affect the folding of mobile phone;

Magnetic closure;

Can be used as a mobile phone stand.