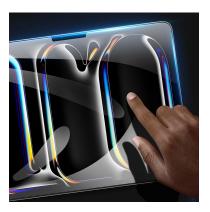

#### NAAD Series Removable Paper-Like Film

Material: PET

Features: Micro-matte surface, real paper writing experience;

Nano glue-free adsorption, no damage to the screen coating; Automatic adsorption without bubbles, easy disassembly and assembly;

Fits the screen tightly without slipping or shifting;

Washable and reusable.