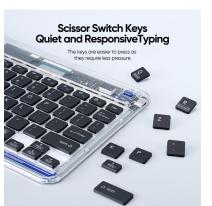

### MK Pro Series Magnetic Keyboard

Material: Aluminum alloy

Features:3mm ultra-thin body, corrosion/scratch-resistant with armor-like durability;

Instantly transforms between keyboard, stand, and case. Strong magnets secure tablet at any angle;

Multi-touch gestures (scroll, zoom, task-switch) for seamless productivity;

Quiet 1.5mm scissor keys, oil-resistant keycaps, and dreamy 7-color backlight;

Auto power on/off, 15.5mm slim profile, 60-day standby with 500mAh battery.

## LK Series Multi-function Keyboard

Material: Aluminum alloy+PC+ABS

Features: The keyboard features silent keys and an aluminum alloy shell, providing sturdy and durable construction with quiet and responsive operation;

## **CK Series Transparent Keyboard**

Material: Acrylic

Features: Scissor structure keys, comfortable to type;

Colorful LED backlight breathing light, very cool;

Thin, light and portable;

Real-time display of battery power;