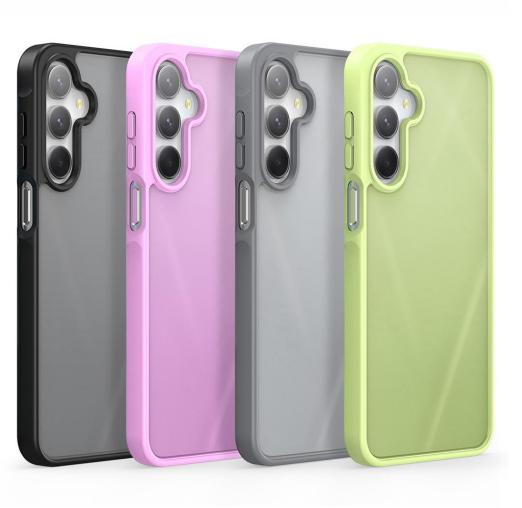

# Aimo Series Non-Magnetic Case

Material: TPU+PC

Features: Frosted back panel with flowing line texture;

Precision holes for full lens protection;

Wear-resistant and drop-proof;

Anti-fingerprint, comfortable to hold.

# Aimo Series Magnetic Case

Material: TPU+PC+Magnet

Features: Frosted back panel with flowing line texture;

Precision holes for full lens protection;

Wear-resistant and drop-proof;

Anti-fingerprint, comfortable to hold;