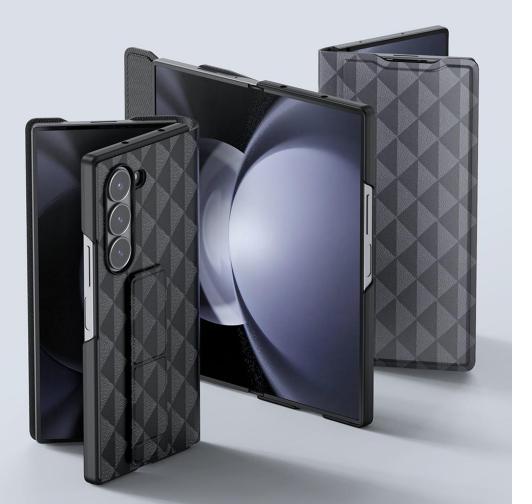

# **Bril Series Folding Folio Case**

Material: PU+PC

Features: One-piece design;

Provide 360° comprehensive protection for mobile phone;

Does not affect the folding of mobile phone;

Stylish design, delicate feel.

# **Bril Series Folding Folio Case**

Material: PU+PC

Features: One-piece design;

Provide 360° comprehensive protection for mobile phone;

Does not affect the folding of mobile phone;

Magnetic closure;

Can be used as a mobile phone stand.

# Bril Series Folding Folio Case with

Pen Holder

Material: PU+PC

Features: One-piece design;

Provide 360° comprehensive protection for mobile phone;

Does not affect the folding of mobile phone;

Magnetic closure;