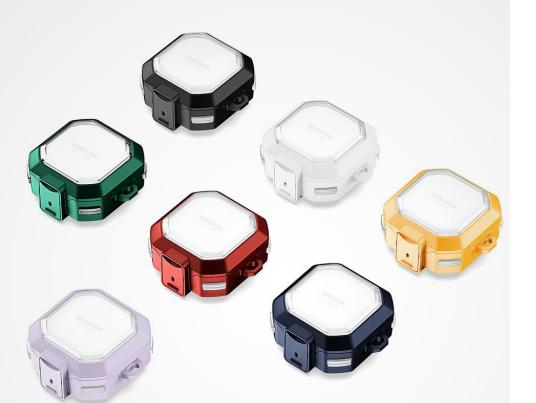

### AirTag Protective Case (4 Pack)

Material: TPU+stainless steel

Features: Frosted TPU, stain-resistant and durable;

Soft material, easy to disassemble and assemble;

Washable and reusable;

Not easily deformed;

Comes with hook for easy portability;

Perfectly adapted to AirTag, does not affect signal transmission.

### AirTag Protective Case (4 Pack)

Material: PC+stainless steel

Features: Precise cutouts, it perfectly fits AirTag;

Wide range of use, it can be hung on keys, backpacks, and pets; It will not affect the signal transmission of AirTag at all;

It can provide effective protection for AirTag to avoid bumps and scratches in daily use;

There are four colors to choose from, and the colors can be mixed and matched.