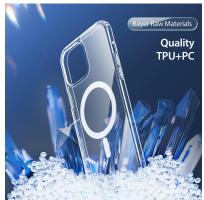

# Clin Series Magnetic Case

Material: TPU+PC+Magnet

Features: Made of high-quality Bayer raw materials;

Clear and translucent, resistant to yellowing;

Four-corner drop-proof airbags;

Anti-fingerprint, comfortable to hold;