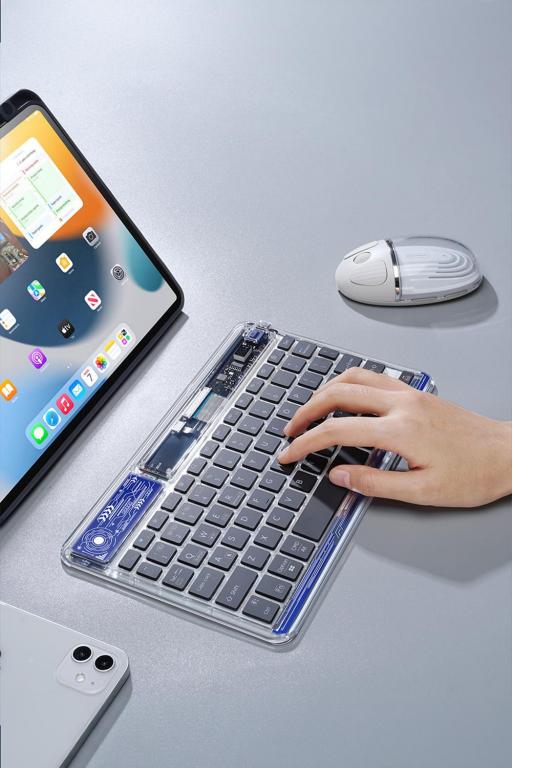

## **CK Series Transparent Keyboard**

Material: Acrylic

Features: Scissor structure keys, comfortable to type;

Colorful LED backlight breathing light, very cool;

Thin, light and portable;

Real-time display of battery power;

Can connect to three devices at the same time via Bluetooth

and switch easily with one click.