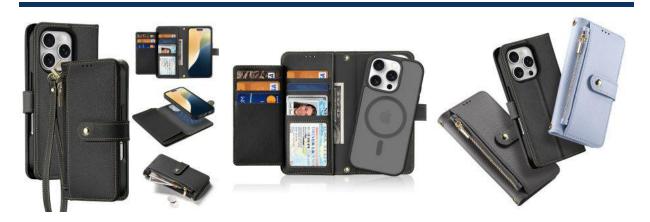

#### Lawa Series Leather Wallet Case

Material: Wallet: leather + microfiber + metal / Case: TPU + PC

#### Features:

Selected high-quality cowhide with dense stitching, comfortable to touch and elegant to look;

The magnetic back cover can be used alone after removal, and supports magnetic charging;

It is equipped with a short mobile phone lanyard, which can be hung on the wrist;

The wallet has a zipper, which can store a large amount of cash, cards and even coins.