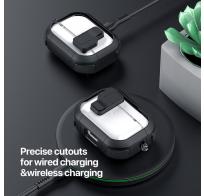

# **PECA Series TWS Protective Case**

Material: TPU+PC

Features: Full protection for TWS earbuds, anti-fall and wear-resistant; Comfortable in hand;

Open and close freely without affecting Bluetooth connection; The hole position is precise and does not affect wired charging and wireless charging;