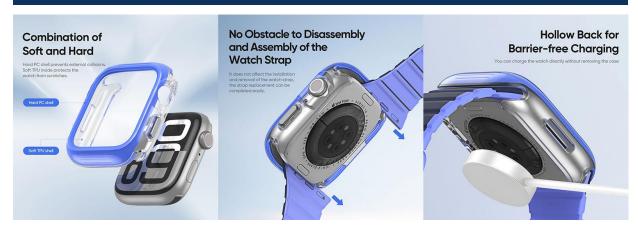

#### **Bamo Series Protective Case**

Material: TPU+PC

Features: Ring-shaped four corners fully covered, wear-resistant and scratch-resistant;

The hole position is precise and does not affect the daily use of the watch;

There is no need to remove the protective case when disassembling the watch strap;

The back is hollow, which does not affect wireless magnetic charging;

#### Tamo Series Protective Case

Material: TPU+PC

Features: Ring-shaped four corners fully covered, wear-resistant and scratch-resistant;

The hole position is precise and does not affect the daily use of the watch;