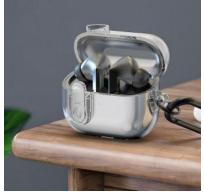

# TWS CASE

# **PECA Series TWS Protective Case**

Material: TPU+PC

Features: Full protection for TWS earbuds, anti-fall and wear-resistant; Comfortable in hand;

Open and close freely without affecting Bluetooth connection; The hole position is precise and does not affect wired charging and wireless charging;

Split design, easy to disassemble and assemble;