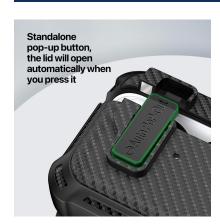

#### **PECG Series TWS Protective Case**

Material: TPU+PC

Features: Full protection for TWS earbuds, anti-fall and wear-resistant;

Comfortable in hand;

Pop-on switch;

Open and close freely without affecting Bluetooth connection;

The hole position is precise and does not affect wired charging and wireless charging;

Split design, easy to disassemble and assemble;