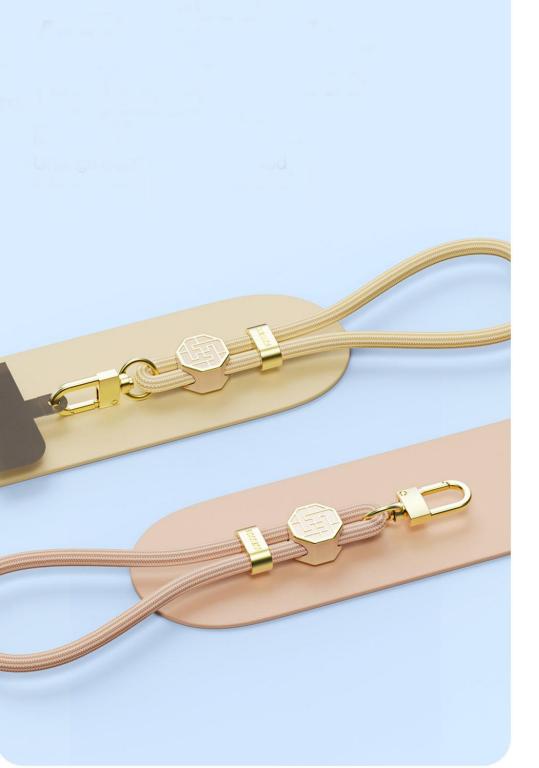

## Plaz Series Cross-body Phone Lanyard

Material: zinc alloy + TPU + polyester

Features:

The rope is 6mm in diameter and very durable;

The length can be adjusted, ranging from 36-72cm;

It can not only be worn cross-body on the shoulder, but also hung around the neck or on the wrist;

The card and hook are strong and will not break;

The rope is skin-friendly and smooth, and it is comfortable to wear for a long time;