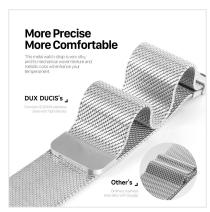

#### Milanese Pro Series Stainless Steel Magnetic Strap

Material: stainless steel + magnet

Features: Magnetic design, easy to take off and wear;

High density and high corrosion resistance SUS444 stainless steel;

NP+CP double-layer coating, more scratch-resistant;

Snap-on interface, easy to disassemble and assemble;

Refreshing, breathable and comfortable to wear.