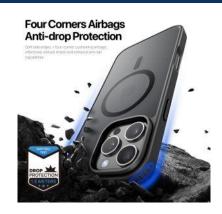

# Clin Series Magnetic Case

Material: TPU+PC+Magnet

Features: Made of high-quality Bayer raw materials;

Clear and translucent, resistant to yellowing;

Four-corner drop-proof airbags;

Anti-fingerprint, comfortable to hold;

# Yind Series Non-Magnetic Case

Material: TPU+PC

Features: Made of high-quality Bayer raw materials;

Translucent, matte finishes;

Four-corner drop-proof airbags;

Anti-fingerprint, comfortable to hold.