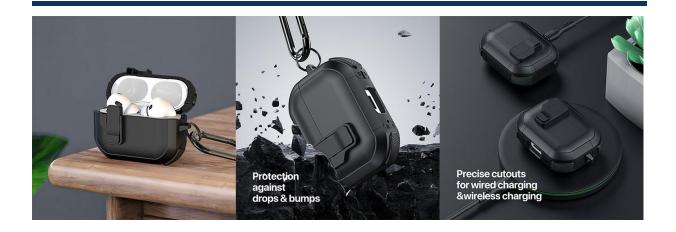

# TWS CASE

# **PECA Series TWS Protective Case**

Material: TPU+PC

Features: Full protection for TWS earbuds, anti-fall and wear-resistant; Comfortable in hand;

Open and close freely without affecting Bluetooth connection; The hole position is precise and does not affect wired charging and wireless charging;

Split design, easy to disassemble and assemble;