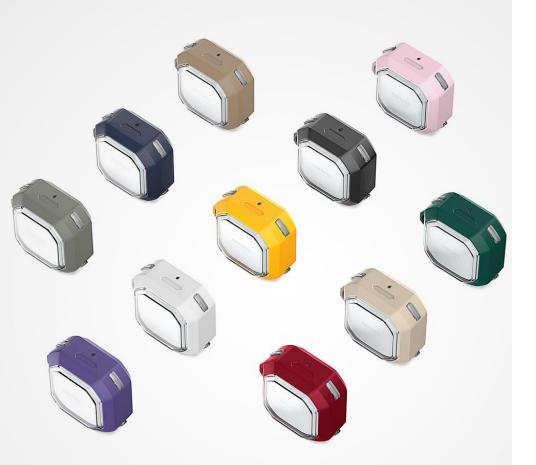

### AirTag Protective Case (4 Pack)

Material: PC+stainless steel

Features: Precise cutouts, it perfectly fits AirTag;

Wide range of use, it can be hung on keys, backpacks, and pets; It will not affect the signal transmission of AirTag at all;

It can provide effective protection for AirTag to avoid bumps and scratches in daily use;

There are four colors to choose from, and the colors can be mixed and matched.