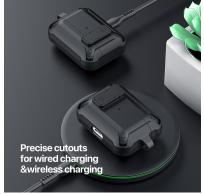

# **PECA Series TWS Protective Case**

Material: TPU+PC

Features: Full protection for TWS earbuds, anti-fall and wear-resistant; Comfortable in hand;

Open and close freely without affecting Bluetooth connection; The hole position is precise and does not affect wired charging and wireless charging;