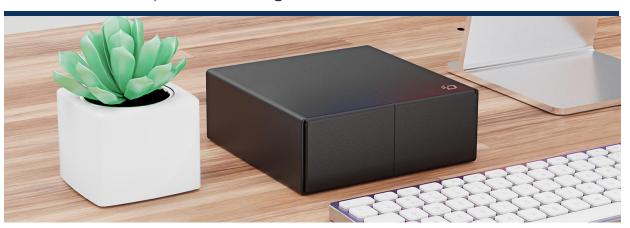

#### Protective Case for Mac mini

Material: PU + Flannel

#### Features:

Double-opening design with built-in strong magnets ensures effortless access and secure closure for seamless usability;

High-quality PU leather and soft flannel lining provide scratch resistance and 360° protection against daily impacts;

Reserved heat dissipation channels on all sides ensure full compatibility with the Mac mini's original cooling system;

Lightweight design for easy portability at home, on trips, or in the office—simply close the lid and go;

Classic square silhouette with visible leather grain, blending minimalist aesthetics with sophisticated elegance.