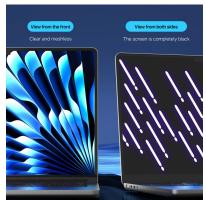

#### LENO Series Detachable Laptop Privacy Film

Material: PET

Features: 30° anti-peep, high-definition visible from the front, invisible from both sides;

Nano glue-free adsorption, no damage to laptop screen coating;

Automatic adsorption without bubbles, easy to remove; 0.35mm thickness, does not affect the closure of the laptop; Washable and reusable.