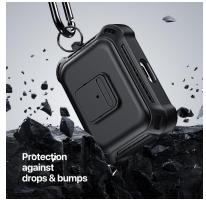

### AirTag Protective Case (4 Pack)

Material: TPU+stainless steel

Features: Frosted TPU, stain-resistant and durable;

Soft material, easy to disassemble and assemble;

Washable and reusable;

Not easily deformed;

Comes with hook for easy portability;

Perfectly adapted to AirTag, does not affect signal transmission.

### AirTag Protective Case (4 Pack)

Material: PC+stainless steel

Features: Precise cutouts, it perfectly fits AirTag;

Wide range of use, it can be hung on keys, backpacks, and pets; It will not affect the signal transmission of AirTag at all;

It can provide effective protection for AirTag to avoid bumps and scratches in daily use;

There are four colors to choose from, and the colors can be mixed and matched.