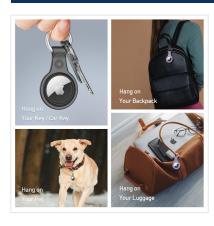

### AirTag Protective Case (4 Pack)

Material: TPU+stainless steel

Features: Frosted TPU, stain-resistant and durable;

Soft material, easy to disassemble and assemble;

Washable and reusable;

Not easily deformed;

Comes with hook for easy portability;

Perfectly adapted to AirTag, does not affect signal transmission.

### AirTag Protective Case (4 Pack)

Material: PC+stainless steel

Features: Precise cutouts, it perfectly fits AirTag;

Wide range of use, it can be hung on keys, backpacks, and pets; It will not affect the signal transmission of AirTag at all;

It can provide effective protection for AirTag to avoid bumps and scratches in daily use;

There are four colors to choose from, and the colors can be mixed and matched.