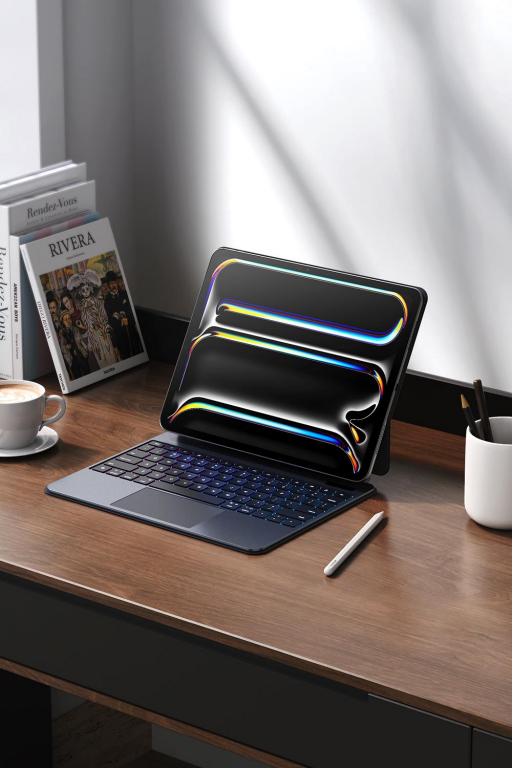

### MK Pro Series Magnetic Keyboard

Material: Aluminum alloy

Features:3mm ultra-thin body, corrosion/scratch-resistant with armor-like durability;

Instantly transforms between keyboard, stand, and case. Strong magnets secure tablet at any angle;

Multi-touch gestures (scroll, zoom, task-switch) for seamless productivity;

Quiet 1.5mm scissor keys, oil-resistant keycaps, and dreamy 7-color backlight;

Auto power on/off, 15.5mm slim profile, 60-day standby with 500mAh battery.