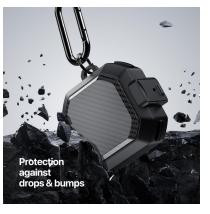

# **PECA Series TWS Protective Case**

Material: TPU+PC

Features: Full protection for TWS earbuds, anti-fall and wear-resistant; Comfortable in hand;

Open and close freely without affecting Bluetooth connection; The hole position is precise and does not affect wired charging and wireless charging;