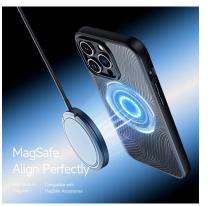

# Aimo Series Magnetic Case

Material: TPU+PC+Magnet

Features: Frosted back panel with flowing line texture;

Precision holes for full lens protection;

Wear-resistant and drop-proof;

Anti-fingerprint, comfortable to hold;

Support magnetic charging.