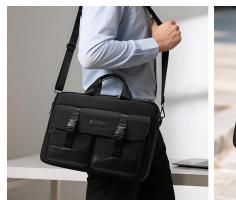

## **EDGE Series Shoulder Laptop Bag**

Material: polyester + PE Foam + PU

Features: Double-layer sponge & PE foam absorbs shocks, protects against drops and daily impacts;

Dedicated laptop zone, accessory storage, and quick-access pockets for all-in-one travel;

Dense fabric resists scratches, repels water, and wipes clean instantly;

Switch carrying styles;

attach to luggage with back strap;

PU handle for comfort;

Lightweight and portable;

Secures devices firmly;

dual zippers ensure quick access and added safety.