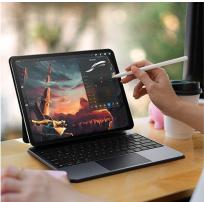

### MK Pro Series Magnetic Keyboard

Material: Aluminum alloy

Features:3mm ultra-thin body, corrosion/scratch-resistant with armor-like durability;

Instantly transforms between keyboard, stand, and case. Strong magnets secure tablet at any angle;

Multi-touch gestures (scroll, zoom, task-switch) for seamless productivity;

Quiet 1.5mm scissor keys, oil-resistant keycaps, and dreamy 7-color backlight;

Auto power on/off, 15.5mm slim profile, 60-day standby with 500mAh battery.