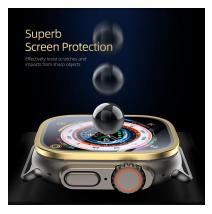

#### Eapa Series Tempered Glass Screen Protector

Material: high alumina tempered glass

Features: 9H hardness, explosion-proof and wear-resistant;

Full screen coverage to the edge for full protection;

Nano-oleophobic coating, sensitive touch, anti-fingerprint;

Full screen HD view;

Comes with installation auxiliary tools, easy to install.