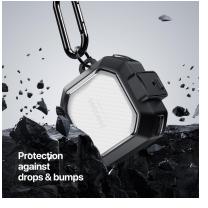

### AirTag Protective Case (4 Pack)

Material: TPU+stainless steel

Features: Frosted TPU, stain-resistant and durable;

Soft material, easy to disassemble and assemble;

Washable and reusable;

Not easily deformed;

Comes with hook for easy portability;

Perfectly adapted to AirTag, does not affect signal transmission.

### AirTag Protective Case (4 Pack)

Material: PC+stainless steel

Features: Precise cutouts, it perfectly fits AirTag;

Wide range of use, it can be hung on keys, backpacks, and pets; It will not affect the signal transmission of AirTag at all;

It can provide effective protection for AirTag to avoid bumps and scratches in daily use;

There are four colors to choose from, and the colors can be mixed and matched.