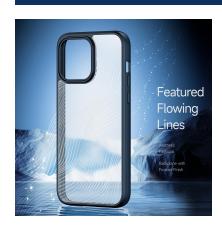

# Aimo Series Non-Magnetic Case

Material: TPU+PC

Features: Frosted back panel with flowing line texture;

Precision holes for full lens protection;

Wear-resistant and drop-proof;

Anti-fingerprint, comfortable to hold.