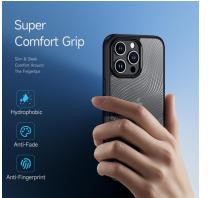

# Aimo Series Non-Magnetic Case

Material: TPU+PC

Features: Frosted back panel with flowing line texture;

Precision holes for full lens protection;

Wear-resistant and drop-proof;

Anti-fingerprint, comfortable to hold.