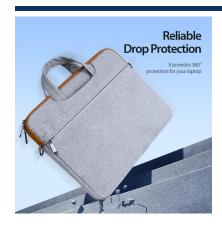

## **EDGE Series Shoulder Laptop Bag**

Material: polyester + PE Foam + PU

Features: Double-layer sponge & PE foam absorbs shocks, protects against drops and daily impacts;

Dedicated laptop zone, accessory storage, and quick-access pockets for all-in-one travel;

Dense fabric resists scratches, repels water, and wipes clean instantly;

Switch carrying styles;

attach to luggage with back strap;

PU handle for comfort;

Lightweight and portable;

Secures devices firmly;

dual zippers ensure quick access and added safety.