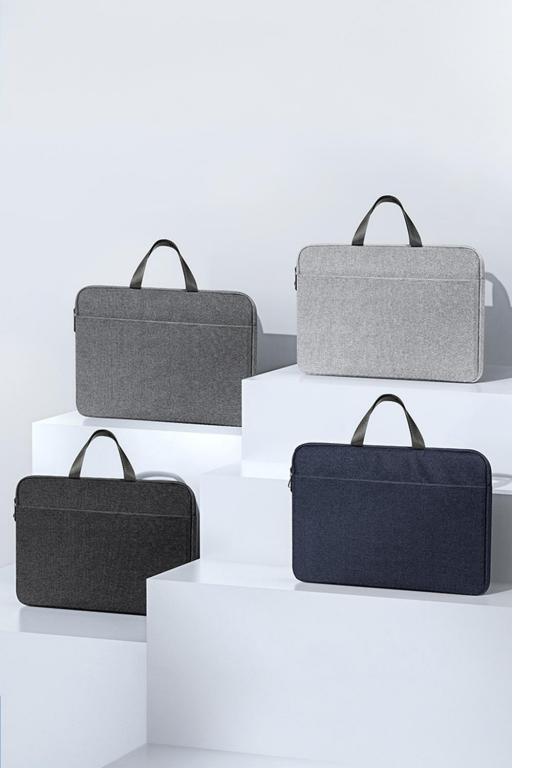

## LBJB Series Shoulder Laptop Bag

Material: polyester + crystal velvet

Features: The fabric is wear-resistant and scratch-resistant, and the lining is soft; Built-in pearl cotton compartment, shock-absorbing and

compression-resistant;

360° comprehensive protection for laptop;

Fabric is splash-proof and resists water penetration;

Double zipper pullers, smooth and easy to pull;

Lightweight and portable;

Large capacity, separate compartment design, can store laptops and respective accessories;

Can be carried on one shoulder, carried by hand, or buckled on the suitcase trolley.