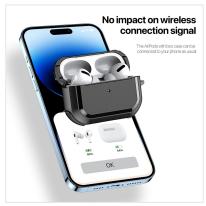

# **PECA Series TWS Protective Case**

Material: TPU+PC

Features: Full protection for TWS earbuds, anti-fall and wear-resistant; Comfortable in hand;

Open and close freely without affecting Bluetooth connection; The hole position is precise and does not affect wired charging and wireless charging;

Split design, easy to disassemble and assemble;