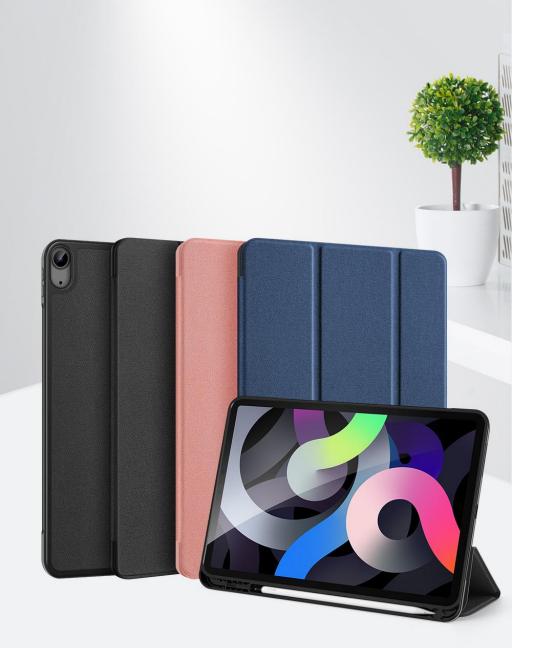

### Skin Pro Series Folio Case

Material: PU+TPU

Features: Simple style, silky PU leather, comfortable to touch;

Provide 360° comprehensive protection for mobile phone;

Built-in single card pocket;

Can be used as a mobile phone stand.

#### Skin X Pro Series Folio Case

Material: PU+TPU+PC+Magnet

Features: Simple style, delicate PU leather;

Transparent back panel;

Anti-fingerprint, resistant to yellowing;

Double card pocket design with RFID-blocking function;

Magnetic closure;

Provide 360° comprehensive protection for mobile phone.

## Skin X Pro Series Magnetic Case

Material: PU+TPU+PC+Magnet

Features: Simple style, delicate PU leather;

Transparent back panel;

Anti-fingerprint, resistant to yellowing;

Double card pocket design with RFID-blocking function;

Magnetic closure;

Provide 360° comprehensive protection for mobile phone;

Support magnetic charging.