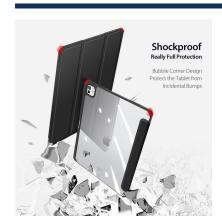

# Magi Series Multi-angle Stand Case

Material: PU+TPU+PC

Features: The front cover is removable and the back cover can be used separately;

Scratch-resistant, wear-resistant, anti-fingerprint;

Transparent back panel, resistant to yellowing;

Built-in pen holder;

Magnetic closure

Provide 360° comprehensive protection for tablet;

With automatic wake/sleep function;

There are six support methods to support the tablet horizontally/vertically