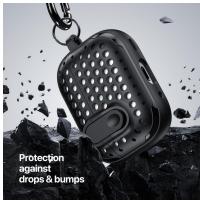

# **PECA Series TWS Protective Case**

Material: TPU+PC

Features: Full protection for TWS earbuds, anti-fall and wear-resistant; Comfortable in hand;

Open and close freely without affecting Bluetooth connection; The hole position is precise and does not affect wired charging and wireless charging;