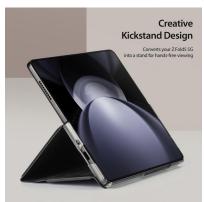

# **Bril Series Folding Folio Case**

Material: PU+PC

Features: One-piece design;

Provide 360° comprehensive protection for mobile phone;

Does not affect the folding of mobile phone;

Stylish design, delicate feel.

# **Bril Series Folding Folio Case**

Material: PU+PC

Features: One-piece design;

Provide 360° comprehensive protection for mobile phone;

Does not affect the folding of mobile phone;

Magnetic closure;

Can be used as a mobile phone stand.

# Bril Series Folding Folio Case with

Pen Holder

Material: PU+PC

Features: One-piece design;

Provide 360° comprehensive protection for mobile phone;

Does not affect the folding of mobile phone;

Magnetic closure;