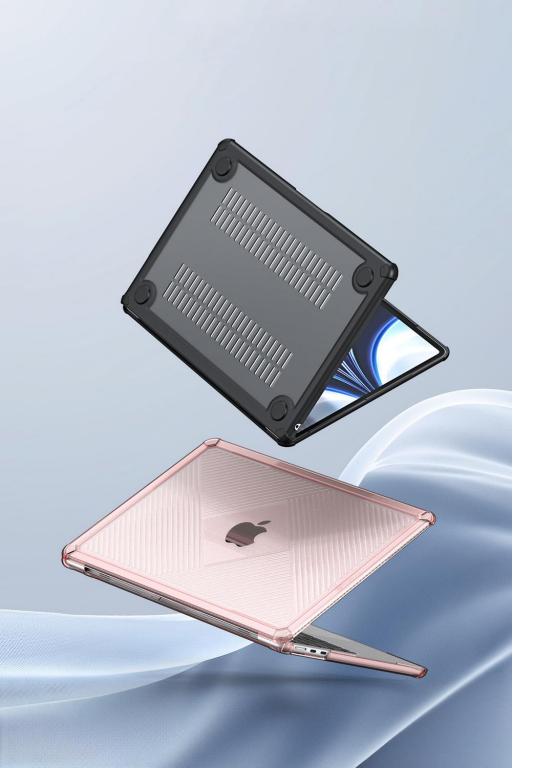

## LCGH Series Laptop Protective Case

Material: TPU+PC

Features: Seamless fit, 360° full protection;

Anti-scratch and wear-resistant, anti-fingerprint;

Does not affect the opening and closing of the laptop;

Thin, light and portable;

Micro clip design, disassembly and assembly without damaging the machine;

With heat dissipation holes on the bottom;

The hole position is precise and does not affect the normal use of the laptop.

## LCGM Series Laptop Protective Case

Material: TPU+PC

Features: Seamless fit, 360° full protection;

Anti-scratch and wear-resistant, anti-fingerprint;

Does not affect the opening and closing of the laptop;