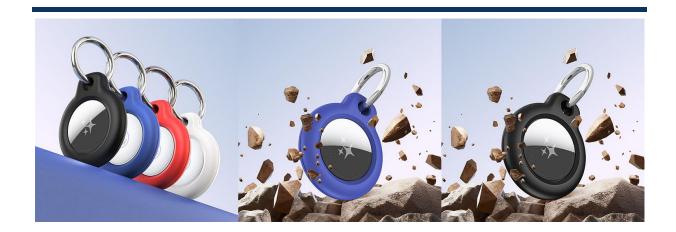

### AirTag Protective Case (4 Pack)

Material: PC+stainless steel

Features: Precise cutouts, it perfectly fits AirTag;

Wide range of use, it can be hung on keys, backpacks, and pets; It will not affect the signal transmission of AirTag at all;

It can provide effective protection for AirTag to avoid bumps and scratches in daily use;

There are four colors to choose from, and the colors can be mixed and matched.