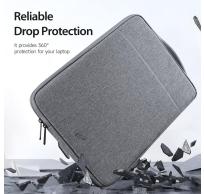

## LBDA Series Laptop Sleeve

Material: polyester + crystal velvet

Features: The fabric is wear-resistant and scratch-resistant, and the lining is soft;

Built-in pearl cotton compartment, shock-absorbing and compression-resistant;

360° comprehensive protection for laptop;

Fabric is splash-proof and resists water penetration;

Double zipper pullers, smooth and easy to pull;

Lightweight and portable.