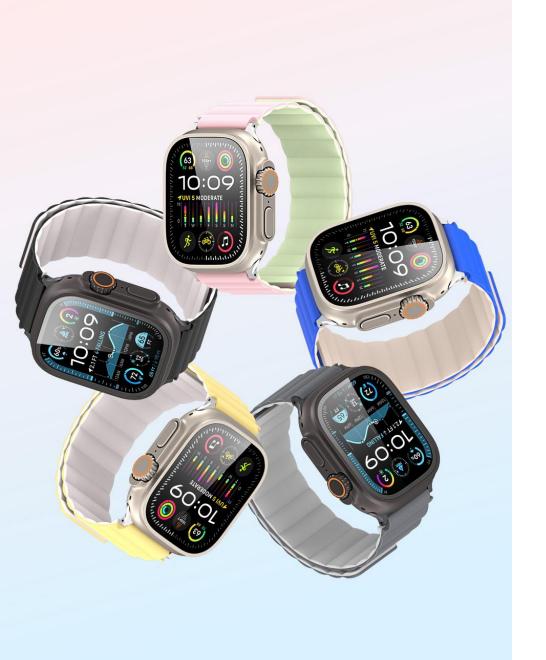

# WATCH CASES & BANDS

## OceanWave Series Silicone Strap

Material: stainless steel + silicone

Features: Light and weightless;

Snap-on interface, easy to disassemble and assemble;

Refreshing, breathable and comfortable to wear;

Washable and reusable.

## KJ Series Magnetic Strap

Material: silicone + magnet

Features: Magnetic design, easy to take off and wear; Elastic silicone, not tight on skin, moderate tightness; Snap-on interface, easy to disassemble and assemble; Can be washed and reused.