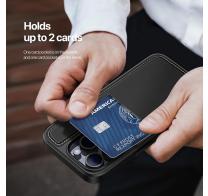

## Rafi II Series Magnetic Stand Case

Material: TPU+PC+Stainless Steel+Magnet

Features: Double card pocket design, the inner card pocket has

RFID-blocking function;

Wear-resistant and drop-proof;

Anti-slip frame, comfortable to hold;