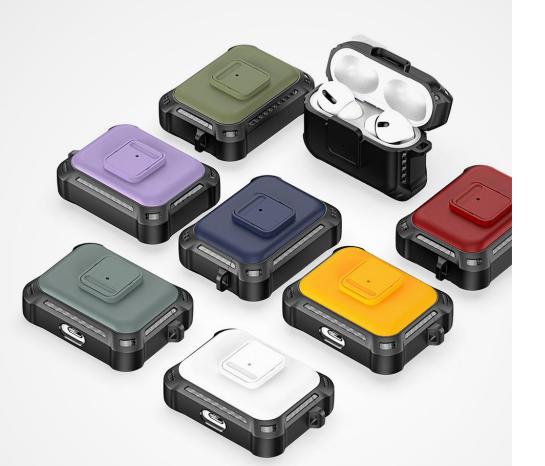

### AirTag Protective Case (4 Pack)

Material: TPU+stainless steel

Features: Frosted TPU, stain-resistant and durable;

Soft material, easy to disassemble and assemble;

Washable and reusable;

Not easily deformed;

Comes with hook for easy portability;

Perfectly adapted to AirTag, does not affect signal transmission.

### AirTag Protective Case (4 Pack)

Material: PC+stainless steel

Features: Precise cutouts, it perfectly fits AirTag;

Wide range of use, it can be hung on keys, backpacks, and pets; It will not affect the signal transmission of AirTag at all;

It can provide effective protection for AirTag to avoid bumps and scratches in daily use;

There are four colors to choose from, and the colors can be mixed and matched.