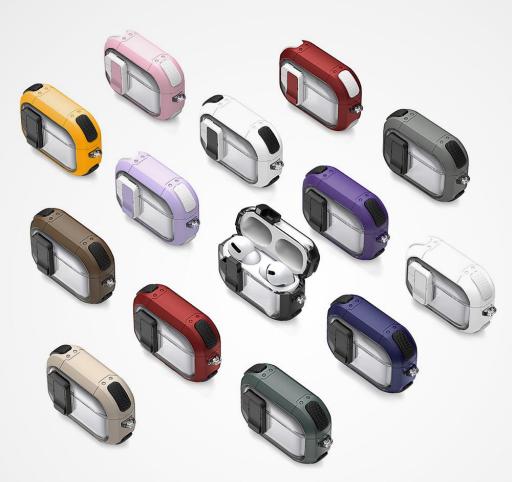

# TWS CASE

# **PECA Series TWS Protective Case**

Material: TPU+PC

Features: Full protection for TWS earbuds, anti-fall and wear-resistant; Comfortable in hand;

Open and close freely without affecting Bluetooth connection; The hole position is precise and does not affect wired charging and wireless charging;

Split design, easy to disassemble and assemble;