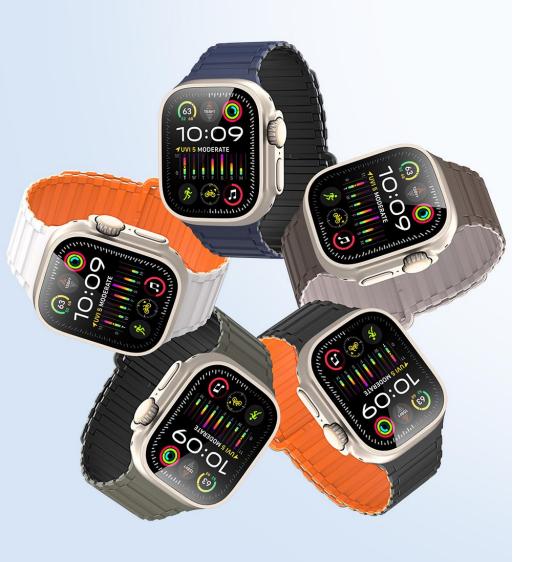

## OceanWave Series Silicone Strap

Material: stainless steel + silicone

Features: Light and weightless;

Snap-on interface, easy to disassemble and assemble;

Refreshing, breathable and comfortable to wear;

Washable and reusable.

## KJ Series Magnetic Strap

Material: silicone + magnet

Features: Magnetic design, easy to take off and wear; Elastic silicone, not tight on skin, moderate tightness; Snap-on interface, easy to disassemble and assemble; Can be washed and reused.