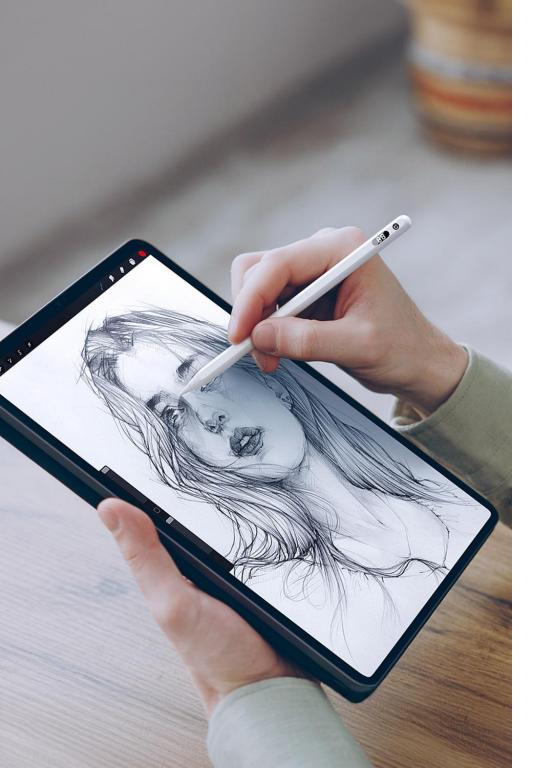

## SP-05 Magnetic Charge Stylus Pen

Material: Aluminum alloy pen body + POM plastic pen tip

Features: The pen body displays battery power in real time;

No need to connect to Bluetooth, just touch the switch and it's ready to use;

Tilt pressure sensitivity allows you to draw thick and thin lines; Full screen anti-accidental touch;

POM wear-resistant pen tip will not damage the screen;

Can be adsorbed on iPad for magnetic charging;

Compatible with a wide range of iPad models.