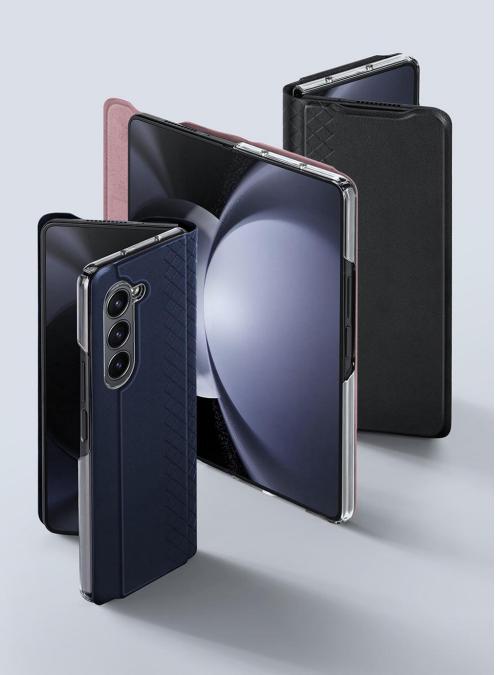

# **Bril Series Folding Folio Case**

Material: PU+PC

Features: One-piece design;

Provide 360° comprehensive protection for mobile phone;

Does not affect the folding of mobile phone;

Stylish design, delicate feel.

# **Bril Series Folding Folio Case**

Material: PU+PC

Features: One-piece design;

Provide 360° comprehensive protection for mobile phone;

Does not affect the folding of mobile phone;

Magnetic closure;

Can be used as a mobile phone stand.

# Bril Series Folding Folio Case with

Pen Holder

Material: PU+PC

Features: One-piece design;

Provide 360° comprehensive protection for mobile phone;

Does not affect the folding of mobile phone;

Magnetic closure;