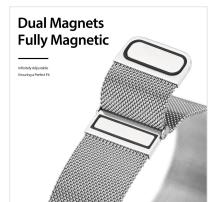

#### Milanese Air Series Stainless Steel Magnetic Strap

Material: stainless steel + magnet

Features: It is made of 430 corrosion-resistant stainless steel after weaving and polishing. It is cool and breathable, feels smooth to the touch, and is comfortable to wear on the wrist;

The magnetic buckle made of N52 strong magnets can easily fix the strap tightly on your wrist without moving;

It is suitable for almost all wrists and can be worn on a variety of occasions;

The repeatedly polished connector fits perfectly with the card slots on both sides of the dial. It can be disassembled and assembled with just a light push, which is very convenient to use.