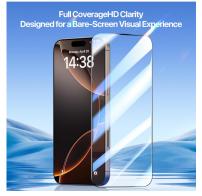

# Tempered Glass Screen Protector for Mobile Phone

Material: Aluminum tempered glass

Features: 9H hardness, explosion-proof and wear-resistant;

Full screen coverage to the edge for more comprehensive protection;

Nano-oleophobic coating, sensitive touch, anti-fingerprint;

Full screen HD view;

Automatic exhaust, easy installation.