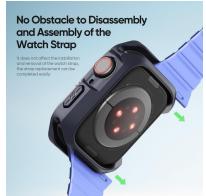

## Hamo Series Electroplated PC Hard Case

Material: PC

Features: Electroplating process, fashionable and gorgeous;

360° all-inclusive protection;

Transparent cover with sensitive touch operation;

The hole position is precise and does not affect the daily use

of the watch;

There is no need to remove the protective case when disassembling the watch strap;

The back is hollow, which does not affect wireless magnetic charging;