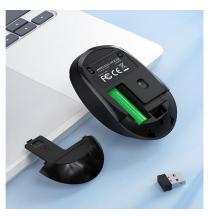

#### **DM Series Wireless Mouse**

Material: ABS+PC+Silicone

Features: 4D 2.4G wireless technology with 10m stable range, anti-interference, and wired-like signal performance;

Ergonomic curves fit natural hand posture, ensuring comfort for palm/claw/fingertip grips during prolonged use;

Silicone scroll wheel, ABS-silicone materials, and 5-layer nano-coating for silky-smooth, wear-resistant durability;

Removable battery for instant swaps, adjustable DPI (1600/1200/800) to adapt to diverse scenarios;

Seamless multi-device compatibility (iOS/Windows/Android) with plug-and-play simplicity, no drivers required.