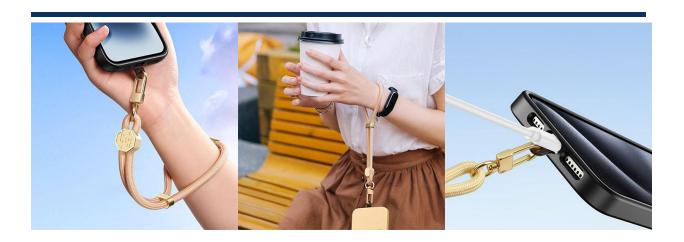

## Plaz Series Cross-body Phone Lanyard

Material: zinc alloy + TPU + polyester

Features:

The rope is 6mm in diameter and very durable;

The length can be adjusted, ranging from 36-72cm;

It can not only be worn cross-body on the shoulder, but also hung around the neck or on the wrist;

The card and hook are strong and will not break;

The rope is skin-friendly and smooth, and it is comfortable to wear for a long time;