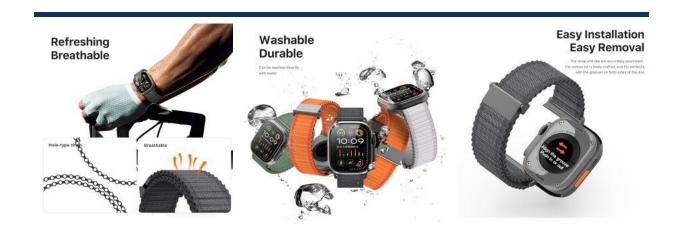

## OceanWave Series Silicone Strap

Material: stainless steel + silicone

Features: Light and weightless;

Snap-on interface, easy to disassemble and assemble;

Refreshing, breathable and comfortable to wear;

Washable and reusable.

#### GS Series Double-layer Braided Loop Strap

Material: polyester fiber + stainless steel

Features: Double-layer woven breathable fabric;

Soft and skin-friendly, wearable for a long time without getting tired;

Rust-resistant and corrosion-resistant 6-shaped stainless steel buckle;

Snap-on interface, easy to disassemble and assemble.

Material: aluminum alloy + nylon

Features: Made of double-layer nylon;

Seamlessly woven, light, soft and durable;

Hole chain structure, refreshing and breathable;

Snap-on interface, easy to disassemble and assemble;

Comfortable to wear.