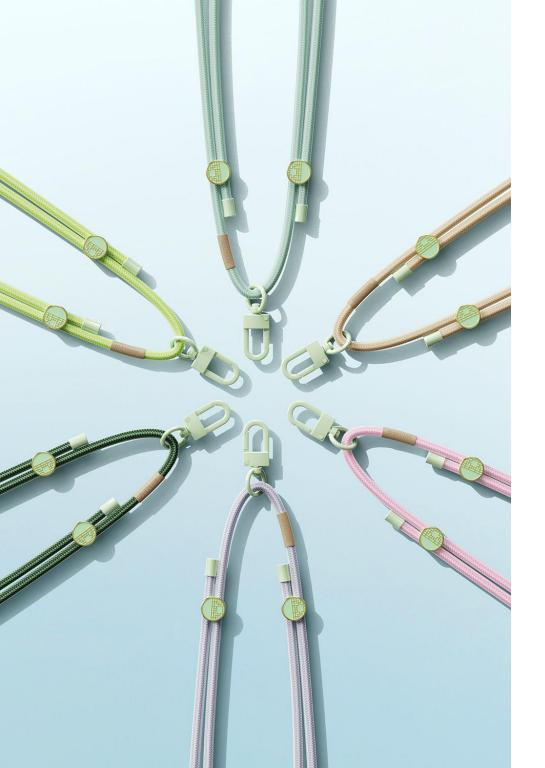

# PHONE STRAPS

## Plaz Series Cross-body Phone Lanyard

Material: zinc alloy + TPU + polyester

Features:

The rope is 6mm in diameter and very durable;

The length can be adjusted, ranging from 36-72cm;

It can not only be worn cross-body on the shoulder, but also hung around the neck or on the wrist;

The card and hook are strong and will not break;

The rope is skin-friendly and smooth, and it is comfortable to wear for a long time;