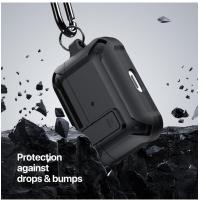

# **PECA Series TWS Protective Case**

Material: TPU+PC

Features: Full protection for TWS earbuds, anti-fall and wear-resistant; Comfortable in hand;

Open and close freely without affecting Bluetooth connection; The hole position is precise and does not affect wired charging and wireless charging;