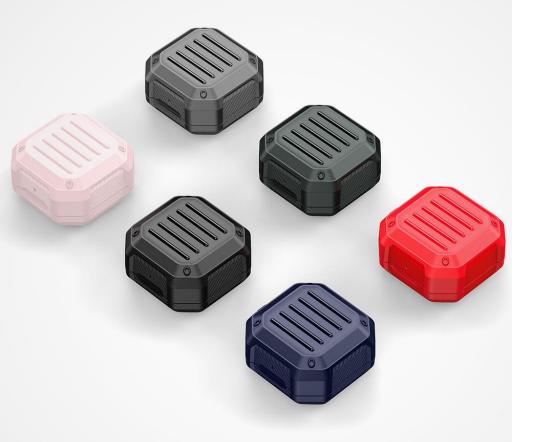

### AirTag Protective Case (4 Pack)

Material: PC+stainless steel

Features: Precise cutouts, it perfectly fits AirTag;

Wide range of use, it can be hung on keys, backpacks, and pets; It will not affect the signal transmission of AirTag at all;

It can provide effective protection for AirTag to avoid bumps and scratches in daily use;

There are four colors to choose from, and the colors can be mixed and matched.