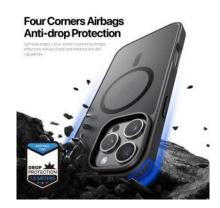

# Clin Series Magnetic Case

Material: TPU+PC+Magnet

Features: Made of high-quality Bayer raw materials;

Clear and translucent, resistant to yellowing;

Four-corner drop-proof airbags;

Anti-fingerprint, comfortable to hold;

# Yind Series Non-Magnetic Case

Material: TPU+PC

Features: Made of high-quality Bayer raw materials;

Translucent, matte finishes;

Four-corner drop-proof airbags;

Anti-fingerprint, comfortable to hold.

# Yind Series Magnetic Case

Material: TPU+PC+Magnet

Features: Made of high-quality Bayer raw materials;

Translucent, matte finishes;

Four-corner drop-proof airbags;

Anti-fingerprint, comfortable to hold;

Support magnetic charging.

# Yind Series Magnetic Case with Ring Stand

Material: TPU+PC+Magnet+Aluminum Alloy

Features: Made of high-quality Bayer raw materials;

Translucent, matte finishes;

Four-corner drop-proof airbags;

Anti-fingerprint, comfortable to hold;