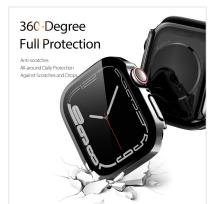

#### **Bamo Series Protective Case**

Material: TPU+PC

Features: Ring-shaped four corners fully covered, wear-resistant and scratch-resistant;

The hole position is precise and does not affect the daily use of the watch;

There is no need to remove the protective case when disassembling the watch strap;

The back is hollow, which does not affect wireless magnetic charging;