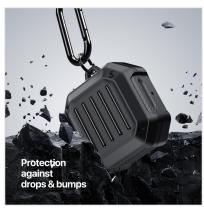

### AirTag Protective Case (4 Pack)

Material: PC+stainless steel

Features: Precise cutouts, it perfectly fits AirTag;

Wide range of use, it can be hung on keys, backpacks, and pets; It will not affect the signal transmission of AirTag at all;

It can provide effective protection for AirTag to avoid bumps and scratches in daily use;

There are four colors to choose from, and the colors can be mixed and matched.