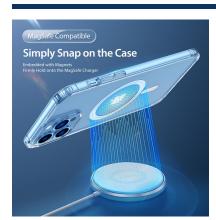

# Clin Series Magnetic Case

Material: TPU+PC+Magnet

Features: Made of high-quality Bayer raw materials;

Clear and translucent, resistant to yellowing;

Four-corner drop-proof airbags;

Anti-fingerprint, comfortable to hold;

Support magnetic charging.