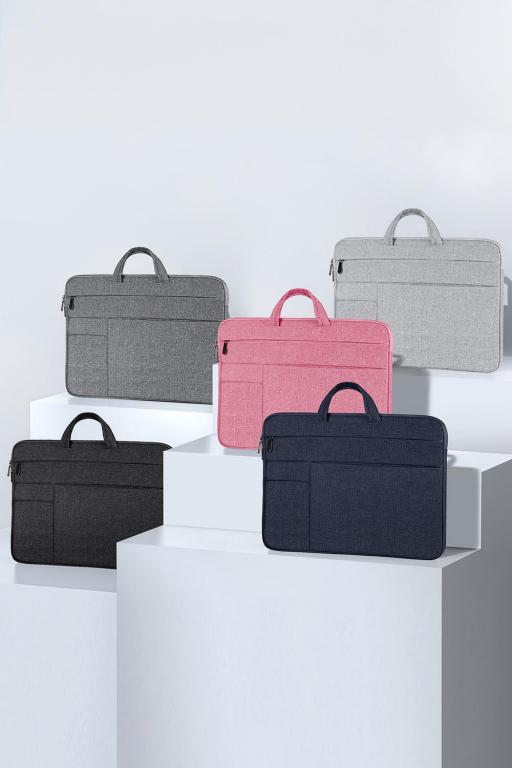

## LBDA Series Laptop Sleeve

Material: polyester + crystal velvet

Features: The fabric is wear-resistant and scratch-resistant, and the lining is soft;

Built-in pearl cotton compartment, shock-absorbing and compression-resistant;

360° comprehensive protection for laptop;

Fabric is splash-proof and resists water penetration;

Double zipper pullers, smooth and easy to pull;

Lightweight and portable.

#### LBDB Series Horizontal Laptop Sleeve

Material: polyester + crystal velvet

Features: The fabric is wear-resistant and scratch-resistant, and the lining is soft;

Built-in pearl cotton compartment, shock-absorbing and compression-resistant;

## LBDC Series Vertical Laptop Sleeve

Material: polyester + crystal velvet

Features: The fabric is wear-resistant and scratch-resistant, and the lining is soft;

Built-in pearl cotton compartment, shock-absorbing and compression-resistant;