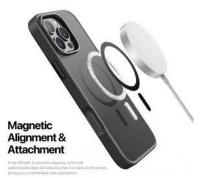

# Aimo Series Magnetic Case

Material: TPU+PC+Magnet

Features: Frosted back panel with flowing line texture;

Precision holes for full lens protection;

Wear-resistant and drop-proof;

Anti-fingerprint, comfortable to hold;

Support magnetic charging.

## Aimo Series Magnetic Stand Case

Material: TPU+PC+Magnet+Aluminum Alloy

Features: Frosted back panel with flowing line texture;

Precision holes for full lens protection;

Wear-resistant and drop-proof;

Anti-fingerprint, comfortable to hold;

Support magnetic charging;

Folding mobile phone stand, can support mobile phone

horizontally/vertically.