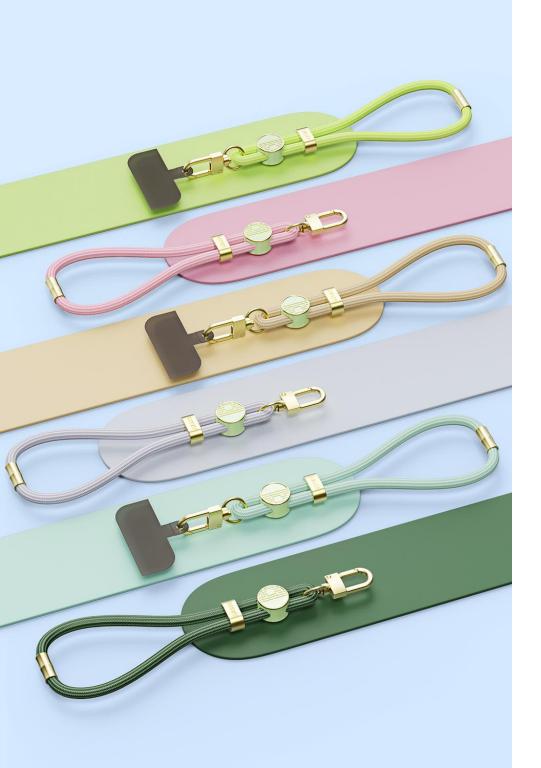

## Plaz Series Cross-body Phone Lanyard

Material: zinc alloy + TPU + polyester

Features:

The rope is 6mm in diameter and very durable;

The length can be adjusted, ranging from 36-72cm;

It can not only be worn cross-body on the shoulder, but also hung around the neck or on the wrist;

The card and hook are strong and will not break;

The rope is skin-friendly and smooth, and it is comfortable to wear for a long time;