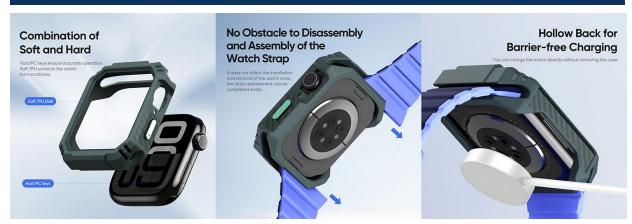

#### **Bamo Series Protective Case**

Material: TPU+PC

Features: Ring-shaped four corners fully covered, wear-resistant and scratch-resistant;

The hole position is precise and does not affect the daily use of the watch;

There is no need to remove the protective case when disassembling the watch strap;

The back is hollow, which does not affect wireless magnetic charging;

#### Tamo Series Protective Case

Material: TPU+PC

Features: Ring-shaped four corners fully covered, wear-resistant and scratch-resistant;

The hole position is precise and does not affect the daily use of the watch;