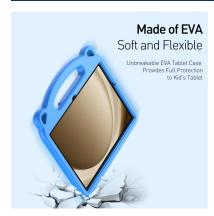

#### Panda Series Kids Case

Material: EVA

Features: Cartoon image, specially designed for children;

Environmentally friendly EVA material, safe and non-toxic;

Scratch-resistant, wear-resistant, anti-fingerprint, washable;

Flexible material, easy to install the remove the tablet;

Very light, children can lift it with one hand;

Optional shoulder strap;

Provide 360° comprehensive protection for tablet;

With pen holder;