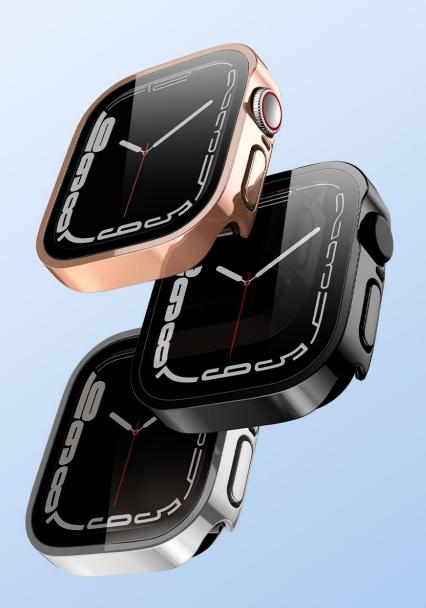

## Hamo Series Electroplated PC Hard Case

Material: PC

Features: Electroplating process, fashionable and gorgeous;

360° all-inclusive protection;

Transparent cover with sensitive touch operation;

The hole position is precise and does not affect the daily use

of the watch;

There is no need to remove the protective case when disassembling the watch strap;

The back is hollow, which does not affect wireless magnetic charging;