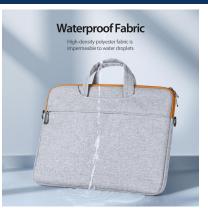

## **EDGE Series Shoulder Laptop Bag**

Material: polyester + PE Foam + PU

Features: Double-layer sponge & PE foam absorbs shocks, protects against drops and daily impacts;

Dedicated laptop zone, accessory storage, and quick-access pockets for all-in-one travel;

Dense fabric resists scratches, repels water, and wipes clean instantly;

Switch carrying styles;

attach to luggage with back strap;

PU handle for comfort;

Lightweight and portable;

Secures devices firmly;

dual zippers ensure quick access and added safety.