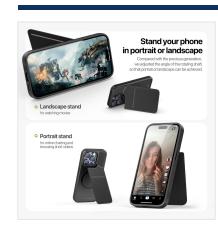

# Yind Series Magnetic Case with Ring Stand

Material: TPU+PC+Magnet+Aluminum Alloy

Features: Made of high-quality Bayer raw materials;

Translucent, matte finishes;

Four-corner drop-proof airbags;

Anti-fingerprint, comfortable to hold;

Support magnetic charging;

Stand your phone in portrait/landscape orientation.