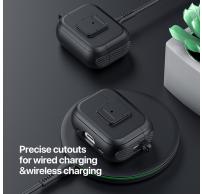

# **PECA Series TWS Protective Case**

Material: TPU+PC

Features: Full protection for TWS earbuds, anti-fall and wear-resistant; Comfortable in hand;

Open and close freely without affecting Bluetooth connection; The hole position is precise and does not affect wired charging and wireless charging;

Split design, easy to disassemble and assemble;