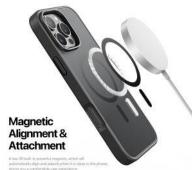

# Aimo Series Magnetic Case

Material: TPU+PC+Magnet

Features: Frosted back panel with flowing line texture;

Precision holes for full lens protection;

Wear-resistant and drop-proof;

Anti-fingerprint, comfortable to hold;

Support magnetic charging.