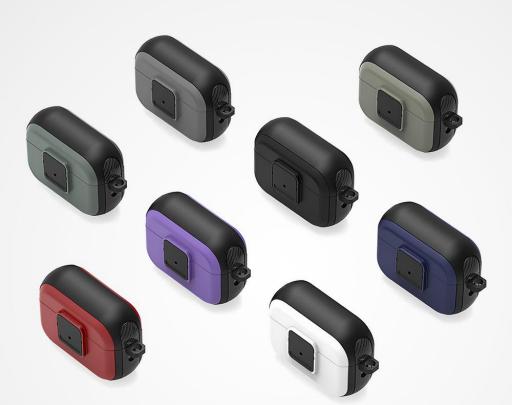

# TWS CASE

# **PECA Series TWS Protective Case**

Material: TPU+PC

Features: Full protection for TWS earbuds, anti-fall and wear-resistant; Comfortable in hand;

Open and close freely without affecting Bluetooth connection; The hole position is precise and does not affect wired charging and wireless charging;

Split design, easy to disassemble and assemble;

#### **PECB Series TWS Protective Case**

Material: TPU

Features: Full protection for TWS earbuds, anti-fall and wear-resistant; Comfortable in hand;

Open and close freely without affecting Bluetooth connection; The hole position is precise and does not affect wired charging and wireless charging;

Split design, easy to disassemble and assemble;

Features: Full protection for TWS earbuds, anti-fall and wear-resistant; Comfortable in hand;

Open and close freely without affecting Bluetooth connection; The hole position is precise and does not affect wired charging and wireless charging;

## **PECD Series TWS Protective Case**

Material: TPU+PC

Features: Full protection for TWS earbuds, anti-fall and wear-resistant; Comfortable in hand;

Open and close freely without affecting Bluetooth connection; The hole position is precise and does not affect wired charging and wireless charging;

#### **PECE Series TWS Protective Case**

Material: TPU

Features: Full protection for TWS earbuds, anti-fall and wear-resistant; Comfortable in hand;

Open and close freely without affecting Bluetooth connection; The hole position is precise and does not affect wired charging and wireless charging;

#### **PECF Series TWS Protective Case**

Material: TPU+PC

Features: Full protection for TWS earbuds, anti-fall and wear-resistant; Comfortable in hand;

Open and close freely without affecting Bluetooth connection; The hole position is precise and does not affect wired charging and wireless charging;

#### **PECG Series TWS Protective Case**

Material: TPU+PC

Features: Full protection for TWS earbuds, anti-fall and wear-resistant;

Comfortable in hand;

Pop-on switch;

Open and close freely without affecting Bluetooth connection;

The hole position is precise and does not affect wired charging

and wireless charging;

Split design, easy to disassemble and assemble;

# PECH Series TWS Protective Case

Material: TPU+PC

Features: Full protection for TWS earbuds, anti-fall and wear-resistant; Comfortable in hand;

Pop-on switch;

Open and close freely without affecting Bluetooth connection; The hole position is precise and does not affect wired charging

and wireless charging;

Split design, easy to disassemble and assemble;

#### **PECI Series TWS Protective Case**

Material: TPU+PC

Features: Full protection for TWS earbuds, anti-fall and wear-resistant;

Comfortable in hand;

Pop-on switch;

Open and close freely without affecting Bluetooth connection;

#### **PECJ Series TWS Protective Case**

Material: TPU+PC

Features: Full protection for TWS earbuds, anti-fall and wear-resistant;

Comfortable in hand;

Pop-on switch;

Open and close freely without affecting Bluetooth connection;

#### **PECK Series TWS Protective Case**

Material: TPU+PC

Features: Full protection for TWS earbuds, anti-fall and wear-resistant;

Comfortable in hand;

Pop-on switch;

Open and close freely without affecting Bluetooth connection;

#### **PECL Series TWS Protective Case**

Material: TPU+PC

Features: Full protection for TWS earbuds, anti-fall and wear-resistant;

Comfortable in hand;

Pop-on switch;

Open and close freely without affecting Bluetooth connection;

#### **PECM Series TWS Protective Case**

Material: TPU+PC

Features: Full protection for TWS earbuds, anti-fall and wear-resistant;

Comfortable in hand;

Pop-on switch;

Open and close freely without affecting Bluetooth connection;

#### **PECN Series TWS Protective Case**

Material: TPU+PC

Features: Full protection for TWS earbuds, anti-fall and wear-resistant;

Comfortable in hand;

Pop-on switch;

Open and close freely without affecting Bluetooth connection;

#### **PECO Series TWS Protective Case**

Material: TPU+PC

Features: Full protection for TWS earbuds, anti-fall and wear-resistant;

Comfortable in hand;

Pop-on switch;

Open and close freely without affecting Bluetooth connection;

#### **PECP Series TWS Protective Case**

Material: TPU+PC

Features: Full protection for TWS earbuds, anti-fall and wear-resistant;

Comfortable in hand;

Pop-on switch;

Open and close freely without affecting Bluetooth connection;