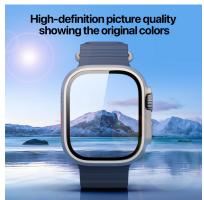

#### Eapa Series Tempered Glass Screen Protector

Material: high alumina tempered glass

Features: 9H hardness, explosion-proof and wear-resistant;

Full screen coverage to the edge for full protection;

Nano-oleophobic coating, sensitive touch, anti-fingerprint;

Full screen HD view;

Comes with installation auxiliary tools, easy to install.

#### Pmma Series Composite Soft Screen Protector

Material: TPE+PMMA

Features: Pmma composite material, high toughness, impact resistance;

Full screen coverage to the edge for full protection;

Nano-oleophobic coating, sensitive touch, anti-fingerprint;