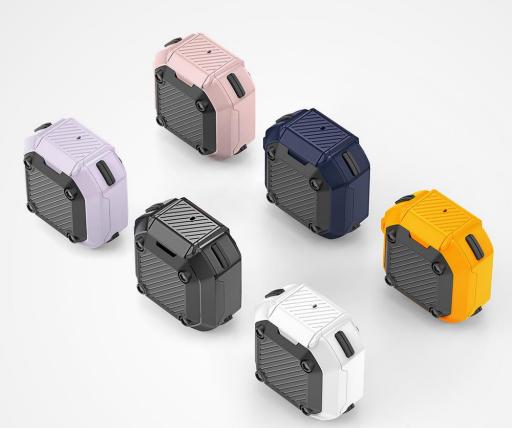

# **PECA Series TWS Protective Case**

Material: TPU+PC

Features: Full protection for TWS earbuds, anti-fall and wear-resistant; Comfortable in hand;

Open and close freely without affecting Bluetooth connection; The hole position is precise and does not affect wired charging and wireless charging;

Split design, easy to disassemble and assemble;