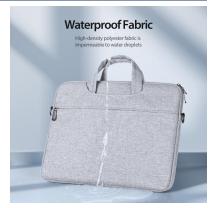

## **EDGE Series Shoulder Laptop Bag**

Material: polyester + PE Foam + PU

Features: Double-layer sponge & PE foam absorbs shocks, protects against drops and daily impacts;

Dedicated laptop zone, accessory storage, and quick-access pockets for all-in-one travel;

Dense fabric resists scratches, repels water, and wipes clean instantly;

Switch carrying styles;

attach to luggage with back strap;

PU handle for comfort;

Lightweight and portable;

Secures devices firmly;

dual zippers ensure quick access and added safety.