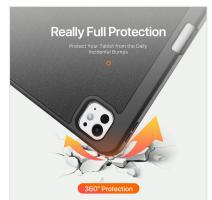

### Skin Pro Series Folio Case

Material: PU+TPU

Features: Simple style, silky PU leather, comfortable to touch;

Provide 360° comprehensive protection for mobile phone;

Built-in single card pocket;

Can be used as a mobile phone stand.

Magnetic closure;

Provide 360° comprehensive protection for mobile phone.

Magnetic closure;

Provide 360° comprehensive protection for mobile phone;

Support magnetic charging.