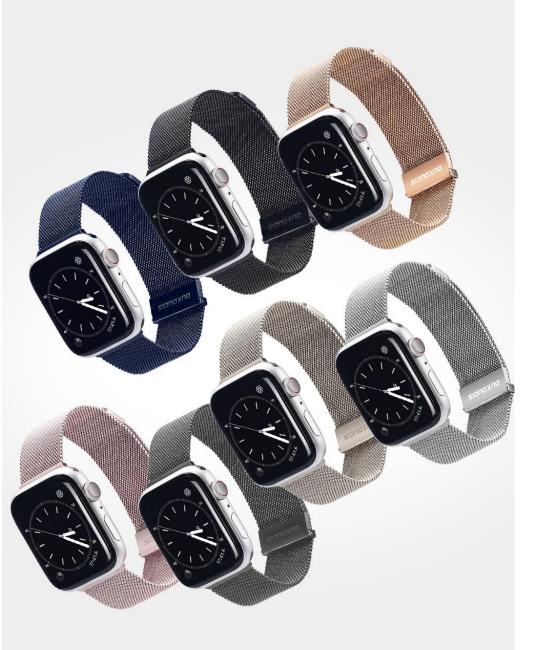

#### Milanese Series Stainless Steel Magnetic Strap

Material: stainless steel + magnet

Features: Magnetic design, easy to take off and wear;

Made of precision stainless steel;

Snap-on interface, easy to disassemble and assemble;

Refreshing, breathable and comfortable to wear.

#### Milanese Pro Series Stainless Steel Magnetic Strap

Material: stainless steel + magnet

Features: Magnetic design, easy to take off and wear;

High density and high corrosion resistance SUS444 stainless steel;

NP+CP double-layer coating, more scratch-resistant;

Snap-on interface, easy to disassemble and assemble;

Refreshing, breathable and comfortable to wear.

#### Milanese Air Series Stainless Steel Magnetic Strap

Material: stainless steel + magnet

Features: It is made of 430 corrosion-resistant stainless steel after weaving and polishing. It is cool and breathable, feels smooth to the touch, and is comfortable to wear on the wrist;

The magnetic buckle made of N52 strong magnets can easily fix the strap tightly on your wrist without moving;

It is suitable for almost all wrists and can be worn on a variety of occasions;

The repeatedly polished connector fits perfectly with the card slots on both sides of the dial. It can be disassembled and assembled with just a light push, which is very convenient to use.