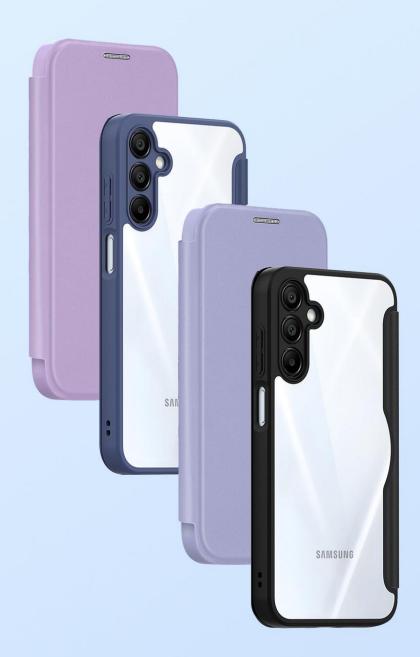

### Skin Pro Series Folio Case

Material: PU+TPU

Features: Simple style, silky PU leather, comfortable to touch;

Provide 360° comprehensive protection for mobile phone;

Built-in single card pocket;

Can be used as a mobile phone stand.

#### Skin X Pro Series Folio Case

Material: PU+TPU+PC+Magnet

Features: Simple style, delicate PU leather;

Transparent back panel;

Anti-fingerprint, resistant to yellowing;

Double card pocket design with RFID-blocking function;

Magnetic closure;

Provide 360° comprehensive protection for mobile phone.

## Skin X Pro Series Magnetic Case

Material: PU+TPU+PC+Magnet

Features: Simple style, delicate PU leather;

Transparent back panel;

Anti-fingerprint, resistant to yellowing;

Double card pocket design with RFID-blocking function;

Magnetic closure;

Provide 360° comprehensive protection for mobile phone;

Support magnetic charging.

# Skin X Pro Series Magnetic Case with 360° Ring Stand

Material: PU+TPU+PC+Magnet+Aluminum Alloy

Features: Simple style, delicate PU leather;

Transparent back panel;

Anti-fingerprint, resistant to yellowing;

Double card pocket design with RFID-blocking function;

Magnetic closure;

Provide 360° comprehensive protection for mobile phone;

Support magnetic charging;

The 360° ring stand ensures your phone remains stable no matter the viewing angle.