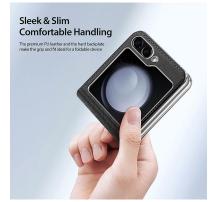

# Aimo Series Non-Magnetic Case

Material: TPU+PC

Features: Frosted back panel with flowing line texture;

Precision holes for full lens protection;

Wear-resistant and drop-proof;

Anti-fingerprint, comfortable to hold.

# Aimo Series Magnetic Case

Material: TPU+PC+Magnet

Features: Frosted back panel with flowing line texture;

Precision holes for full lens protection;

Wear-resistant and drop-proof;

Anti-fingerprint, comfortable to hold;