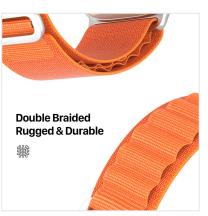

#### GS Series Double-layer Braided Loop Strap

Material: polyester fiber + stainless steel

Features: Double-layer woven breathable fabric;

Soft and skin-friendly, wearable for a long time without getting tired;

Rust-resistant and corrosion-resistant 6-shaped stainless steel buckle;

Snap-on interface, easy to disassemble and assemble.

Material: aluminum alloy + nylon

Features: Made of double-layer nylon;

Seamlessly woven, light, soft and durable;