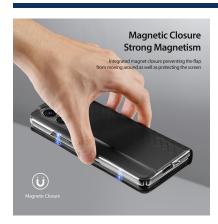

#### Skin X Pro Series Folio Case

Material: PU+TPU+PC+Magnet

Features: Simple style, delicate PU leather;

Transparent back panel;

Anti-fingerprint, resistant to yellowing;

Double card pocket design with RFID-blocking function;

Magnetic closure;

Provide 360° comprehensive protection for mobile phone.

## Skin X Pro Series Magnetic Case

Material: PU+TPU+PC+Magnet

Features: Simple style, delicate PU leather;

Transparent back panel;

Anti-fingerprint, resistant to yellowing;

Double card pocket design with RFID-blocking function;

Magnetic closure;

Provide 360° comprehensive protection for mobile phone;

Support magnetic charging.