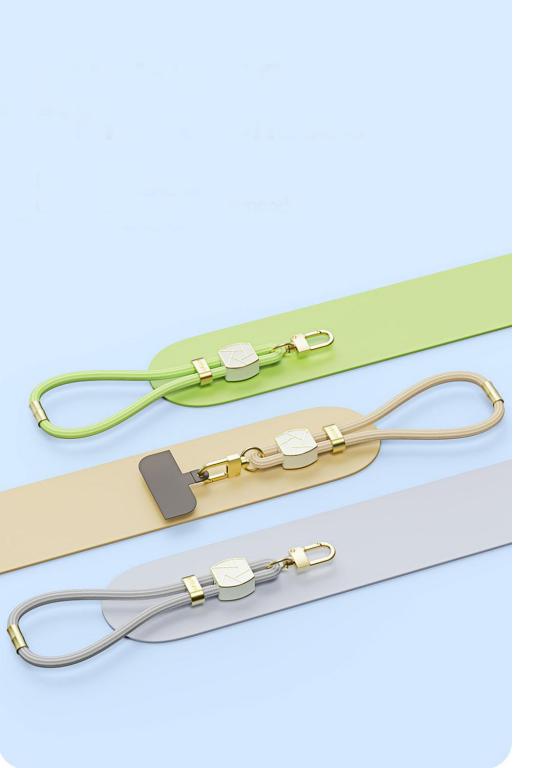

## Plaz Series Cross-body Phone Lanyard

Material: zinc alloy + TPU + polyester

Features:

The rope is 6mm in diameter and very durable;

The length can be adjusted, ranging from 36-72cm;

It can not only be worn cross-body on the shoulder, but also hung around the neck or on the wrist;

The card and hook are strong and will not break;

The rope is skin-friendly and smooth, and it is comfortable to wear for a long time;