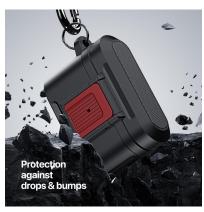

### AirTag Protective Case (4 Pack)

Material: TPU+stainless steel

Features: Frosted TPU, stain-resistant and durable;

Soft material, easy to disassemble and assemble;

Washable and reusable;

Not easily deformed;

Comes with hook for easy portability;

Perfectly adapted to AirTag, does not affect signal transmission.

### AirTag Protective Case (4 Pack)

Material: PC+stainless steel

Features: Precise cutouts, it perfectly fits AirTag;

Wide range of use, it can be hung on keys, backpacks, and pets; It will not affect the signal transmission of AirTag at all;

It can provide effective protection for AirTag to avoid bumps and scratches in daily use;

There are four colors to choose from, and the colors can be mixed and matched.