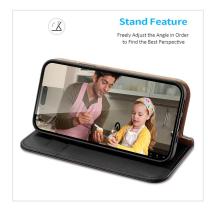

#### Skin Pro Series Folio Case

Material: PU+TPU

Features: Simple style, silky PU leather, comfortable to touch;

Provide 360° comprehensive protection for mobile phone;

Built-in single card pocket;

Can be used as a mobile phone stand.