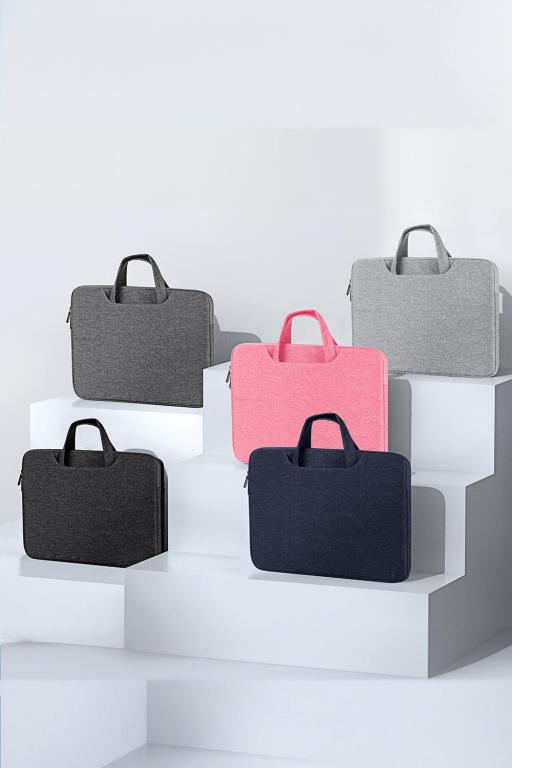

#### LBJB Series Shoulder Laptop Bag

Material: polyester + crystal velvet

Features: The fabric is wear-resistant and scratch-resistant, and the lining is soft; Built-in pearl cotton compartment, shock-absorbing and

compression-resistant;

360° comprehensive protection for laptop;

Fabric is splash-proof and resists water penetration;

Double zipper pullers, smooth and easy to pull;

Lightweight and portable;

Large capacity, separate compartment design, can store laptops and respective accessories;

Can be carried on one shoulder, carried by hand, or buckled on the suitcase trolley.

#### LBJC Series Shoulder Laptop Bag

Material: polyester + crystal velvet

Features: The fabric is wear-resistant and scratch-resistant, and the lining is soft;

Built-in pearl cotton compartment, shock-absorbing and

#### LBTA Series Horizontal Laptop Handbag

Material: polyester + crystal velvet

Features: The fabric is wear-resistant and scratch-resistant, and the lining is soft;

Built-in pearl cotton compartment, shock-absorbing and compression-resistant;

360° comprehensive protection for laptop;

Fabric is splash-proof and resists water penetration;

Double zipper pullers, smooth and easy to pull;

Lightweight and portable;

Large capacity, separate compartment design, can store laptops and respective accessories.

#### LBTC Series Horizontal Laptop Handbag

Material: polyester + crystal velvet

Features: The fabric is wear-resistant and scratch-resistant, and the lining is soft;

Built-in pearl cotton compartment, shock-absorbing and compression-resistant;

#### LBTD Series Horizontal Laptop Handbag

Material: polyester + crystal velvet

Features: The fabric is wear-resistant and scratch-resistant, and the lining is soft;

Built-in pearl cotton compartment, shock-absorbing and compression-resistant;

# LBDA Series Laptop Sleeve

Material: polyester + crystal velvet

Features: The fabric is wear-resistant and scratch-resistant, and the lining is soft;

Built-in pearl cotton compartment, shock-absorbing and compression-resistant;

360° comprehensive protection for laptop;

Fabric is splash-proof and resists water penetration;

Double zipper pullers, smooth and easy to pull;

Lightweight and portable.

#### LBDB Series Horizontal Laptop Sleeve

Material: polyester + crystal velvet

Features: The fabric is wear-resistant and scratch-resistant, and the lining is soft;

Built-in pearl cotton compartment, shock-absorbing and compression-resistant;

# LBDC Series Vertical Laptop Sleeve

Material: polyester + crystal velvet

Features: The fabric is wear-resistant and scratch-resistant, and the lining is soft;

Built-in pearl cotton compartment, shock-absorbing and compression-resistant;