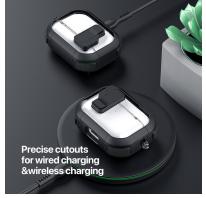

#### **PECA Series TWS Protective Case**

Material: TPU+PC

Features: Full protection for TWS earbuds, anti-fall and wear-resistant; Comfortable in hand;

Open and close freely without affecting Bluetooth connection; The hole position is precise and does not affect wired charging and wireless charging;

Split design, easy to disassemble and assemble;

Metal hook, easy to carry.