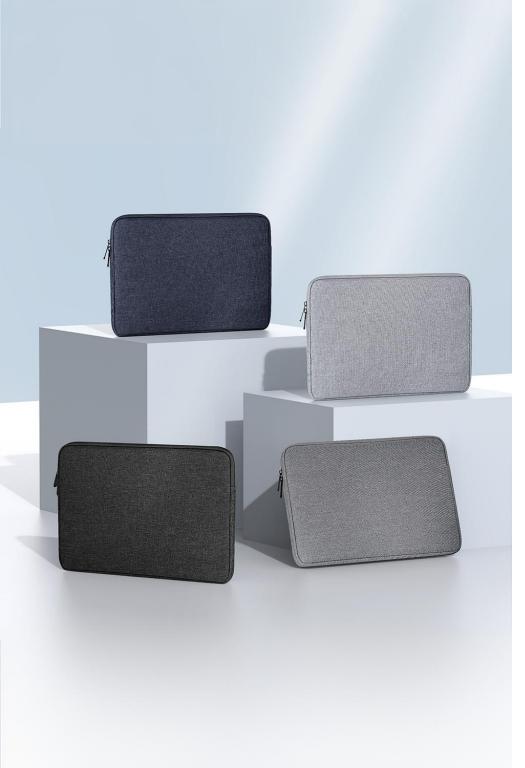

# LBDA Series Laptop Sleeve

Material: polyester + crystal velvet

Features: The fabric is wear-resistant and scratch-resistant, and the lining is soft;

Built-in pearl cotton compartment, shock-absorbing and compression-resistant;

360° comprehensive protection for laptop;

Fabric is splash-proof and resists water penetration;

Double zipper pullers, smooth and easy to pull;

Lightweight and portable.

#### LBDB Series Horizontal Laptop Sleeve

Material: polyester + crystal velvet

Features: The fabric is wear-resistant and scratch-resistant, and the lining is soft;

Built-in pearl cotton compartment, shock-absorbing and compression-resistant;

# LBDC Series Vertical Laptop Sleeve

Material: polyester + crystal velvet

Features: The fabric is wear-resistant and scratch-resistant, and the lining is soft;

Built-in pearl cotton compartment, shock-absorbing and compression-resistant;