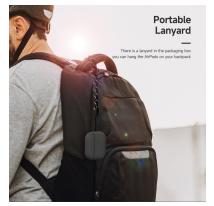

#### **PECA Series TWS Protective Case**

Material: TPU+PC

Features: Full protection for TWS earbuds, anti-fall and wear-resistant; Comfortable in hand;

Open and close freely without affecting Bluetooth connection; The hole position is precise and does not affect wired charging and wireless charging;