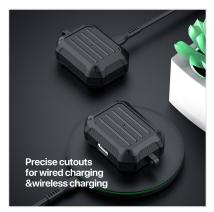

#### **PECA Series TWS Protective Case**

Material: TPU+PC

Features: Full protection for TWS earbuds, anti-fall and wear-resistant; Comfortable in hand;

Open and close freely without affecting Bluetooth connection; The hole position is precise and does not affect wired charging and wireless charging;

Split design, easy to disassemble and assemble;

Metal hook, easy to carry.