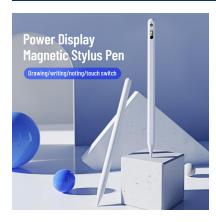

## SP-02 Digital Display Stylus Pen

Material: Aluminum alloy pen body + POM plastic pen tip

Features: The pen body displays battery power in real time;

No need to connect to Bluetooth, just touch the switch and it's ready to use;

Tilt pressure sensitivity allows you to draw thick and thin lines; Full screen anti-accidental touch;

POM wear-resistant pen tip will not damage the screen;

Can be adsorbed on iPad;

Compatible with a wide range of iPad models.