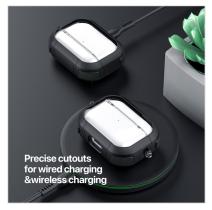

#### **PECA Series TWS Protective Case**

Material: TPU+PC

Features: Full protection for TWS earbuds, anti-fall and wear-resistant; Comfortable in hand;

Open and close freely without affecting Bluetooth connection; The hole position is precise and does not affect wired charging and wireless charging;

Split design, easy to disassemble and assemble;

Metal hook, easy to carry.