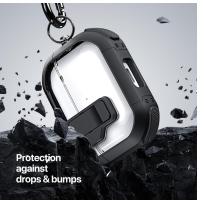

#### **PECA Series TWS Protective Case**

Material: TPU+PC

Features: Full protection for TWS earbuds, anti-fall and wear-resistant; Comfortable in hand;

Open and close freely without affecting Bluetooth connection; The hole position is precise and does not affect wired charging and wireless charging;