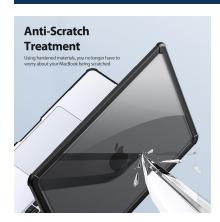

# LCGH Series Laptop Protective Case

Material: TPU+PC

Features: Seamless fit, 360° full protection;

Anti-scratch and wear-resistant, anti-fingerprint;

Does not affect the opening and closing of the laptop;