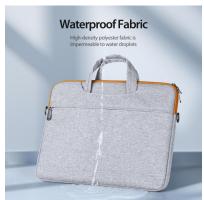

compression-resistant;

360° comprehensive protection for laptop;

Fabric is splash-proof and resists water penetration;

Double zipper pullers, smooth and easy to pull;

Lightweight and portable;

Large capacity, separate compartment design, can store laptops and respective accessories;

360° comprehensive protection for laptop;

Fabric is splash-proof and resists water penetration;

Double zipper pullers, smooth and easy to pull;

Lightweight and portable;

Large capacity, separate compartment design, can store laptops and respective accessories.