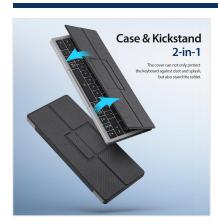

#### DK Series Magnetic Keyboard Case

Material: PU+TPU

Features: Scissor structure keys, comfortable to type;

It is both a keyboard and a protective case, thet are magnetically connected and can be detached;

Built-in pen holder;

Four stand modes, can support the tablet horizontally/vertically;

Bracket angle adjustable;

Built-in touchpad supports touch gestures.