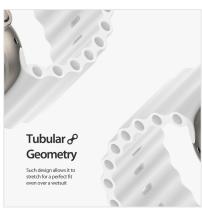

# LD Series Magnetic Strap

Material: silicone + magnet

Features: Magnetic design, easy to take off and wear; Elastic silicone, not tight on skin, moderate tightness; Snap-on interface, easy to disassemble and assemble; Can be washed and reused.