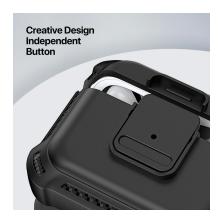

#### **PECA Series TWS Protective Case**

Material: TPU+PC

Features: Full protection for TWS earbuds, anti-fall and wear-resistant; Comfortable in hand;

Open and close freely without affecting Bluetooth connection; The hole position is precise and does not affect wired charging and wireless charging;

Split design, easy to disassemble and assemble;

Metal hook, easy to carry.