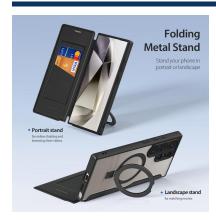

## Rafi II Series Magnetic Stand Case

Material: TPU+PC+Stainless Steel+Magnet

Features: Double card pocket design, the inner card pocket has

RFID-blocking function;

Wear-resistant and drop-proof;

Anti-slip frame, comfortable to hold;

Support magnetic charging;

Folding mobile phone stand, can support mobile phone

horizontally/vertically.

#### Skin X Pro Series Folio Stand Case

Material: PU+TPU+PC+Magnet+Aluminum Alloy

Features: Simple style, delicate PU leather;

Transparent back panel;

Anti-fingerprint, resistant to yellowing;

Double card pocket design with RFID-blocking function;

Magnetic closure;

Provide 360° comprehensive protection for mobile phone;

Support magnetic charging;

Folding mobile phone stand, can support mobile phone

horizontally/vertically.