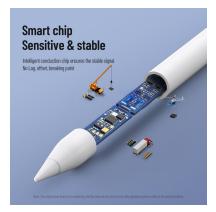

## SP-02 Digital Display Stylus Pen

Material: Aluminum alloy pen body + POM plastic pen tip

Features: The pen body displays battery power in real time;

No need to connect to Bluetooth, just touch the switch and it's ready to use;

Tilt pressure sensitivity allows you to draw thick and thin lines; Full screen anti-accidental touch;

POM wear-resistant pen tip will not damage the screen;

Can be adsorbed on iPad;

Compatible with a wide range of iPad models.

## SP-05 Magnetic Charge Stylus Pen

Material: Aluminum alloy pen body + POM plastic pen tip

Features: The pen body displays battery power in real time;

No need to connect to Bluetooth, just touch the switch and it's ready to use;

Tilt pressure sensitivity allows you to draw thick and thin lines; Full screen anti-accidental touch;

POM wear-resistant pen tip will not damage the screen;

Can be adsorbed on iPad for magnetic charging;