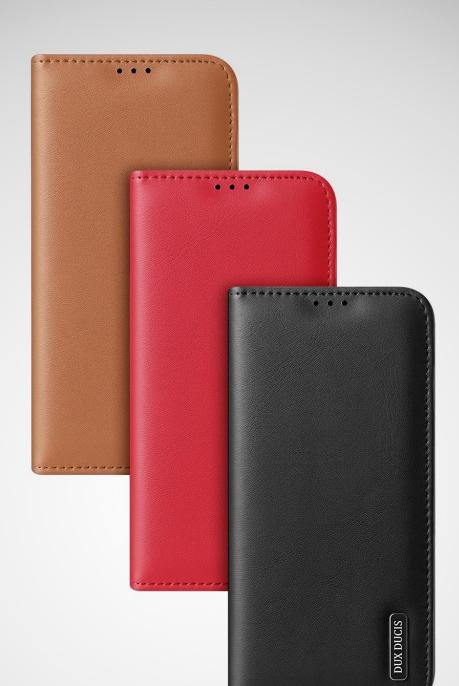

#### Skin Pro Series Folio Case

Material: PU+TPU

Features: Simple style, silky PU leather, comfortable to touch;

Provide 360° comprehensive protection for mobile phone;

Built-in single card pocket;

Can be used as a mobile phone stand.

#### Skin X Pro Series Folio Case

Material: PU+TPU+PC+Magnet

Features: Simple style, delicate PU leather;

Transparent back panel;

Anti-fingerprint, resistant to yellowing;

Double card pocket design with RFID-blocking function;

Magnetic closure;

Provide 360° comprehensive protection for mobile phone;

Support magnetic charging.

#### Skin X Pro Series Folio Stand Case

Material: PU+TPU+PC+Magnet+Aluminum Alloy

Features: Simple style, delicate PU leather;

Transparent back panel;

Anti-fingerprint, resistant to yellowing;

Double card pocket design with RFID-blocking function;

Magnetic closure;

Provide 360° comprehensive protection for mobile phone;

Support magnetic charging;

Folding mobile phone stand, can support mobile phone

horizontally/vertically.