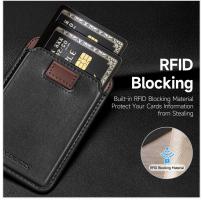

## Rafi II Series Magnetic Stand Case

Material: TPU+PC+Stainless Steel+Magnet

Features: Double card pocket design, the inner card pocket has

RFID-blocking function;

Wear-resistant and drop-proof;

Anti-slip frame, comfortable to hold;

#### Skin X Pro Series Folio Case

Material: PU+TPU+PC+Magnet

Features: Simple style, delicate PU leather;

Transparent back panel;

Anti-fingerprint, resistant to yellowing;

Double card pocket design with RFID-blocking function;

#### Skin X Pro Series Folio Stand Case

Material: PU+TPU+PC+Magnet+Aluminum Alloy

Features: Simple style, delicate PU leather;

Transparent back panel;

Anti-fingerprint, resistant to yellowing;

Double card pocket design with RFID-blocking function;

#### Hivo Series Real Leather Folio Case

Material: Cowhide+PU+TPU

Features: Genuine leather, comfortable to the touch;

Provide 360° comprehensive protection for mobile phone;

Built-in dual card pockets, both with RFID-blocking function;