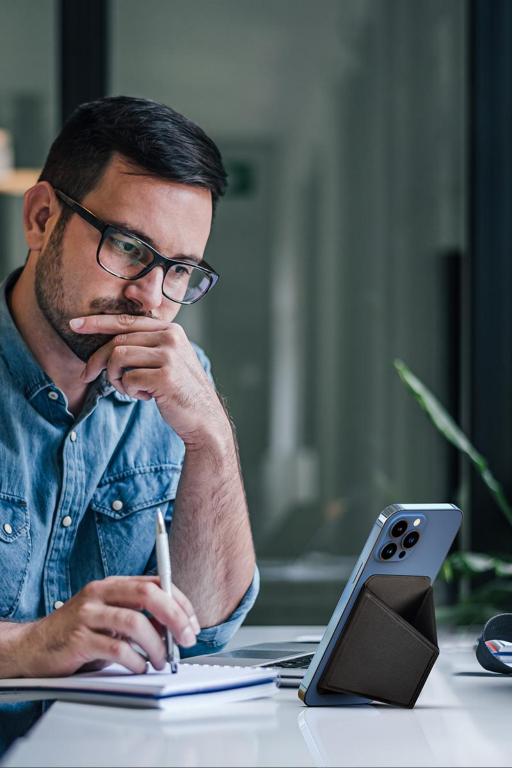

### Magnetic Card Holder Wallet

Material: PU+magnet

Features: With MagSafe magnetic suction function;

Can be used as a mobile phone stand to support mobile

phones horizontally/vertically;

It can hold three cards;

Delicate PU leather and comfortable to touch.