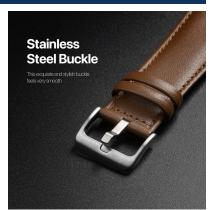

## **Business Series Real Leather Strap**

Material: cowhide + stainless steel

Features: Native cowhide, fine leather, natural color;

"Saddle stitch" hand stitching;

Rust-resistant and corrosion-resistant stainless steel buckle;

Soft, breathable and durable;

Snap-on interface, easy to disassemble and assemble.