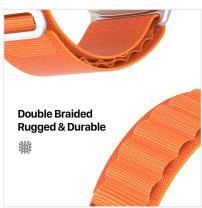

#### GS Series Double-layer Braided Loop Strap

Material: polyester fiber + stainless steel

Features: Double-layer woven breathable fabric;

Soft and skin-friendly, wearable for a long time without getting tired;

Rust-resistant and corrosion-resistant 6-shaped stainless steel buckle;

Snap-on interface, easy to disassemble and assemble.