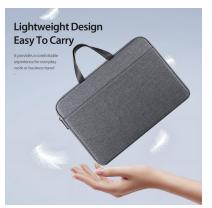

compression-resistant;

360° comprehensive protection for laptop;

Fabric is splash-proof and resists water penetration;

Double zipper pullers, smooth and easy to pull;

Lightweight and portable;

Large capacity, separate compartment design, can store laptops and respective accessories;

Can be carried on one shoulder, carried by hand, or buckled on the suitcase trolley.