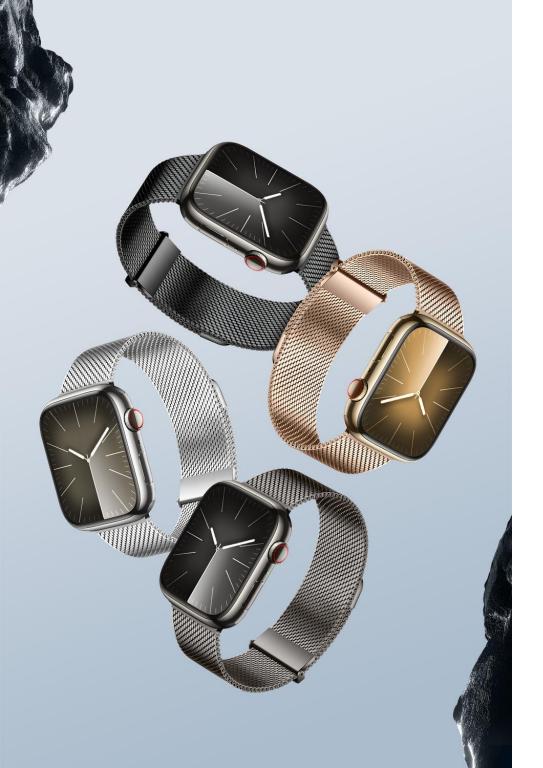

#### Milanese Pro Series Stainless Steel Magnetic Strap

Material: stainless steel + magnet

Features: Magnetic design, easy to take off and wear;

High density and high corrosion resistance SUS444 stainless steel;

NP+CP double-layer coating, more scratch-resistant;

Snap-on interface, easy to disassemble and assemble;

Refreshing, breathable and comfortable to wear.

#### Milanese Series Stainless Steel Magnetic Strap

Material: stainless steel + magnet

Features: Magnetic design, easy to take off and wear;

Made of precision stainless steel;

Snap-on interface, easy to disassemble and assemble;

Refreshing, breathable and comfortable to wear.