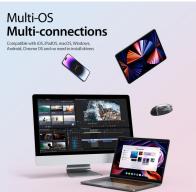

# **CM** Series Transparent Mouse

Material: ABS+PC

Features: Bluetooth + 2.4G dual-mode wireless mouse;

Can connect two devices at the same time and switch with one click;

Mute button;

Ergonomic design, fits the palm of your hand;

Widely compatible with multiple operating systems;

Colorful backlight breathing light, switch colors with one click;

Built-in USB adapter;

Fast movement, accurate positioning.