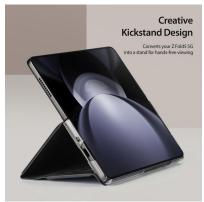

#### Skin X Pro Series Folio Stand Case

Material: PU+TPU+PC+Magnet+Aluminum Alloy

Features: Simple style, delicate PU leather;

Transparent back panel;

Anti-fingerprint, resistant to yellowing;

Double card pocket design with RFID-blocking function;

Magnetic closure;

Provide 360° comprehensive protection for mobile phone;

Support magnetic charging;

Folding mobile phone stand, can support mobile phone

horizontally/vertically.