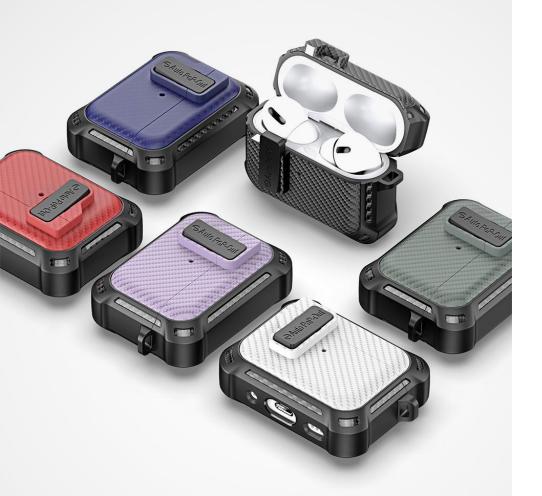

#### **PECA Series TWS Protective Case**

Material: TPU+PC

Features: Full protection for TWS earbuds, anti-fall and wear-resistant; Comfortable in hand;

Open and close freely without affecting Bluetooth connection; The hole position is precise and does not affect wired charging and wireless charging;

Split design, easy to disassemble and assemble;

Metal hook, easy to carry.