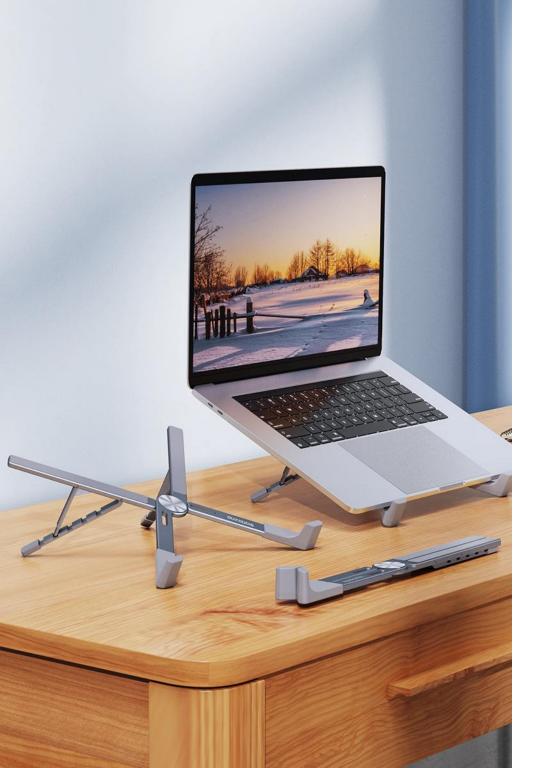

# X-Shaped Laptop Stand

Material: aluminum alloy + silicone

Features: Five levels of height adjustable;

Suspended open design facilitates heat dissipation;

Large area of silicone, no damage to the device;

Widely compatible with laptops and tablets up to 17.3 inches;

Can be folded and easy to carry.