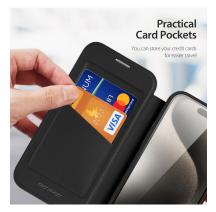

## Rafi II Series Magnetic Stand Case

Material: TPU+PC+Stainless Steel+Magnet

Features: Double card pocket design, the inner card pocket has

RFID-blocking function;

Wear-resistant and drop-proof;

Anti-slip frame, comfortable to hold;

Support magnetic charging;

Folding mobile phone stand, can support mobile phone

horizontally/vertically.

#### Skin X Pro Series Folio Case

Material: PU+TPU+PC+Magnet

Features: Simple style, delicate PU leather;

Transparent back panel;

Anti-fingerprint, resistant to yellowing;

Double card pocket design with RFID-blocking function;