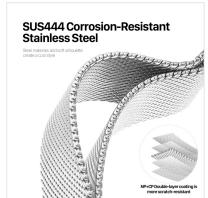

#### Milanese Pro Series Stainless Steel Magnetic Strap

Material: stainless steel + magnet

Features: Magnetic design, easy to take off and wear;

High density and high corrosion resistance SUS444 stainless steel;

NP+CP double-layer coating, more scratch-resistant;

Snap-on interface, easy to disassemble and assemble;

Refreshing, breathable and comfortable to wear.