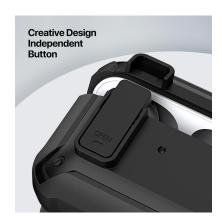

#### **PECA Series TWS Protective Case**

Material: TPU+PC

Features: Full protection for TWS earbuds, anti-fall and wear-resistant; Comfortable in hand;

Open and close freely without affecting Bluetooth connection; The hole position is precise and does not affect wired charging and wireless charging;

Split design, easy to disassemble and assemble;

Metal hook, easy to carry.