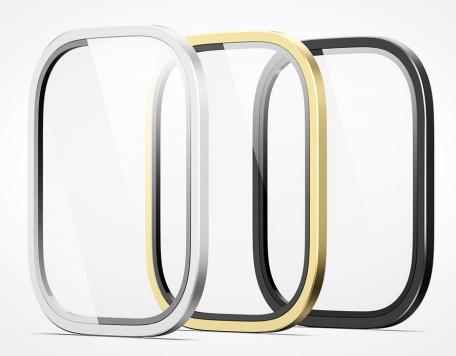

#### Flas Series Screen Protector With Metal Frame

Material: high alumina tempered glass + aluminum alloy

Features: Fashionable and gorgeous aluminum alloy frame;
9H hardness, explosion-proof and wear-resistant;
Full screen coverage to the edge for full protection;
Nano-oleophobic coating, sensitive touch, anti-fingerprint;
Full screen HD view;
Easy installation.