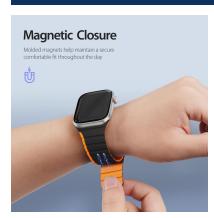

# LD Series Magnetic Strap

Material: silicone + magnet

Features: Magnetic design, easy to take off and wear; Elastic silicone, not tight on skin, moderate tightness; Snap-on interface, easy to disassemble and assemble; Can be washed and reused.