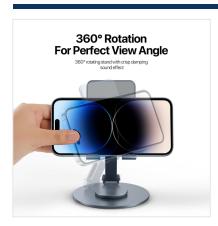

#### ES Series Mobile Phone Stand

Material: aluminum alloy + silicone

Features: 180° height adjustable, 360° rotatable;

Large area of silicone, no damage to the device;

Widely compatible with mobile phones and tablets within 9 inches;