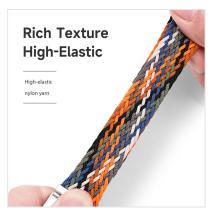

# Mixture II Series Nylon Braided Strap

Material: stainless steel + nylon

Features: Highly elastic nylon yarn fabric;

Light and weightless;

Snap-on interface, easy to disassemble and assemble;

Refreshing, breathable and comfortable to wear.