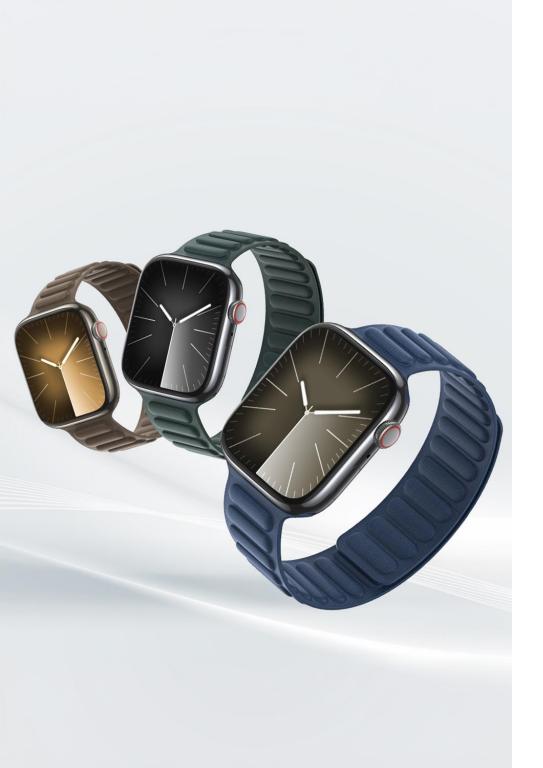

## **Business Series Real Leather Strap**

Material: cowhide + stainless steel

Features: Native cowhide, fine leather, natural color;

"Saddle stitch" hand stitching;

Rust-resistant and corrosion-resistant stainless steel buckle;

Soft, breathable and durable;

Snap-on interface, easy to disassemble and assemble.

#### Milanese Pro Series Stainless Steel Magnetic Strap

Material: stainless steel + magnet

Features: Magnetic design, easy to take off and wear;

High density and high corrosion resistance SUS444 stainless steel;

NP+CP double-layer coating, more scratch-resistant;

Snap-on interface, easy to disassemble and assemble;

Refreshing, breathable and comfortable to wear.

#### Milanese Series Stainless Steel Magnetic Strap

Material: stainless steel + magnet

Features: Magnetic design, easy to take off and wear;

Made of precision stainless steel;

Snap-on interface, easy to disassemble and assemble;

Refreshing, breathable and comfortable to wear.