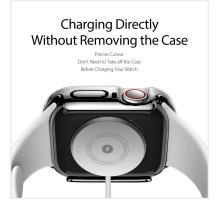

There is no need to remove the protective case when disassembling the watch strap;

The back is hollow, which does not affect wireless magnetic charging;

of the watch;

There is no need to remove the protective case when disassembling the watch strap;

The back is hollow, which does not affect wireless magnetic charging;