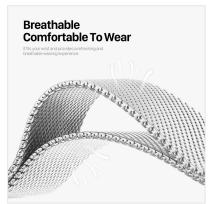

#### Milanese Pro Series Stainless Steel Magnetic Strap

Material: stainless steel + magnet

Features: Magnetic design, easy to take off and wear;

High density and high corrosion resistance SUS444 stainless steel;

NP+CP double-layer coating, more scratch-resistant;

Snap-on interface, easy to disassemble and assemble;

Refreshing, breathable and comfortable to wear.

Refreshing, breathable and comfortable to wear.