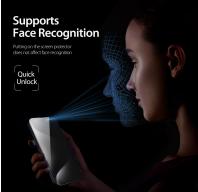

# Tempered Glass Screen Protector for Mobile Phone

Material: Aluminum tempered glass

Features: 9H hardness, explosion-proof and wear-resistant;

Full screen coverage to the edge for more comprehensive protection;

Nano-oleophobic coating, sensitive touch, anti-fingerprint;

Full screen HD view;

Automatic exhaust, easy installation.

# Tempered Glass Screen Protector for Tablet

Material: Aluminum tempered glass

Features: 9H hardness, explosion-proof and wear-resistant;

Full screen coverage to the edge for more comprehensive protection;