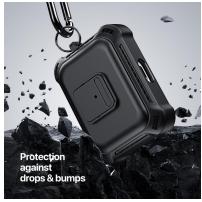

#### **PECA Series TWS Protective Case**

Material: TPU+PC

Features: Full protection for TWS earbuds, anti-fall and wear-resistant; Comfortable in hand;

Open and close freely without affecting Bluetooth connection; The hole position is precise and does not affect wired charging and wireless charging;

Split design, easy to disassemble and assemble;

Metal hook, easy to carry.