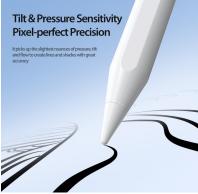

Tilt pressure sensitivity allows you to draw thick and thin lines; Full screen anti-accidental touch;

POM wear-resistant pen tip will not damage the screen;

Can be adsorbed on iPad;

Compatible with a wide range of iPad models.

Tilt pressure sensitivity allows you to draw thick and thin lines;

Full screen anti-accidental touch;

POM wear-resistant pen tip will not damage the screen;

Can be adsorbed on iPad for magnetic charging;