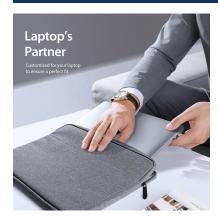

#### LBJB Series Shoulder Laptop Bag

Material: polyester + crystal velvet

Features: The fabric is wear-resistant and scratch-resistant, and the lining is soft; Built-in pearl cotton compartment, shock-absorbing and

compression-resistant;

360° comprehensive protection for laptop;

Fabric is splash-proof and resists water penetration;

Double zipper pullers, smooth and easy to pull;

Lightweight and portable;

Large capacity, separate compartment design, can store laptops and respective accessories;

Can be carried on one shoulder, carried by hand, or buckled on the suitcase trolley.