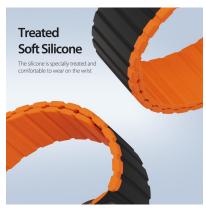

# OceanWave Series Silicone Strap

Material: stainless steel + silicone

Features: Light and weightless;

Snap-on interface, easy to disassemble and assemble;

Refreshing, breathable and comfortable to wear;

Washable and reusable.