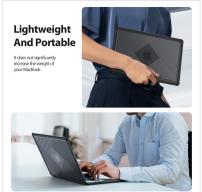

Thin, light and portable;

Micro clip design, disassembly and assembly without damaging the machine;

With heat dissipation holes on the bottom;

The hole position is precise and does not affect the normal use of the laptop.