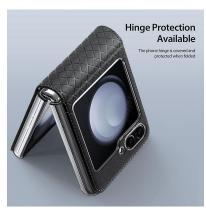

## Bril Series Folding Folio Case

Material: PU+PC

Features: One-piece design;

Provide 360° comprehensive protection for mobile phone;

Does not affect the folding of mobile phone;

Stylish design, delicate feel.

## Bril Series Folding Folio Case

Material: PU+PC

Features: One-piece design;

Provide 360° comprehensive protection for mobile phone;

Does not affect the folding of mobile phone;

Magnetic closure;

Can be used as a mobile phone stand.