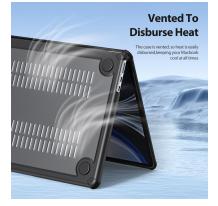

# LCGH Series Laptop Protective Case

Material: TPU+PC

Features: Seamless fit, 360° full protection;

Anti-scratch and wear-resistant, anti-fingerprint;

Does not affect the opening and closing of the laptop;

Thin, light and portable;

Micro clip design, disassembly and assembly without damaging the machine;

With heat dissipation holes on the bottom;

The hole position is precise and does not affect the normal use of the laptop.