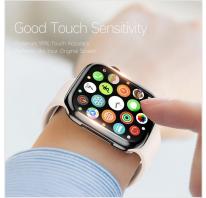

#### Hamo Series Electroplated PC Hard Case

Material: PC

Features: Electroplating process, fashionable and gorgeous;

360° all-inclusive protection;

Transparent cover with sensitive touch operation;

The hole position is precise and does not affect the daily use

of the watch;

There is no need to remove the protective case when disassembling the watch strap;

The back is hollow, which does not affect wireless magnetic charging;

#### Hamo Series Electroplated TPU Soft Case

Material: TPU

Features: Electroplating process, fashionable and gorgeous;

360° all-inclusive protection;

Transparent cover with sensitive touch operation;

The hole position is precise and does not affect the daily use