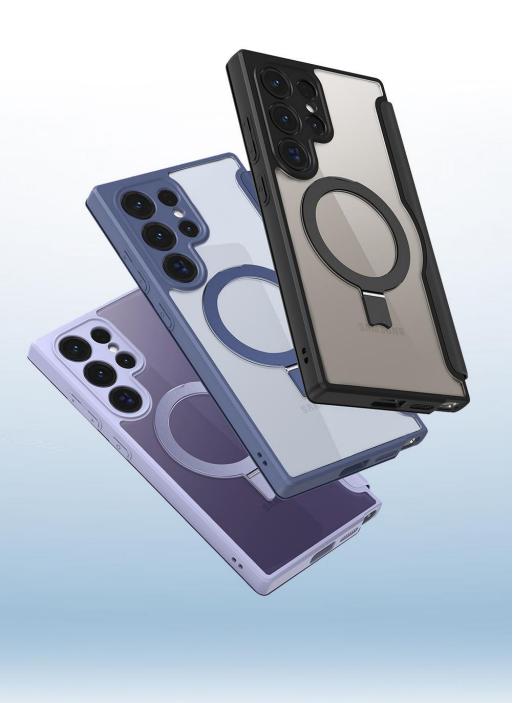

## Aimo Series Magnetic Case

Material: TPU+PC+Magnet

Features: Frosted back panel with flowing line texture;

Precision holes for full lens protection;

Wear-resistant and drop-proof;

Anti-fingerprint, comfortable to hold;

Support magnetic charging.

#### Aimo Series Magnetic Stand Case

Material: TPU+PC+Magnet+Aluminum Alloy

Features: Frosted back panel with flowing line texture;

Precision holes for full lens protection;

Wear-resistant and drop-proof;

Anti-fingerprint, comfortable to hold;

Support magnetic charging;

Folding mobile phone stand, can support mobile phone

horizontally/vertically.

## Aimo Series Non-Magnetic Case

Material: TPU+PC

Features: Frosted back panel with flowing line texture;

Precision holes for full lens protection;

Wear-resistant and drop-proof;

Anti-fingerprint, comfortable to hold.

## Clin Series Magnetic Case

Material: TPU+PC+Magnet

Features: Made of high-quality Bayer raw materials;

Clear and translucent, resistant to yellowing;

Four-corner drop-proof airbags;

Anti-fingerprint, comfortable to hold;