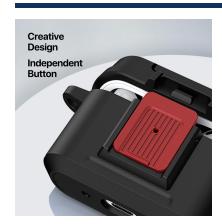

#### **PECA Series TWS Protective Case**

Material: TPU+PC

Features: Full protection for TWS earbuds, anti-fall and wear-resistant; Comfortable in hand;

Open and close freely without affecting Bluetooth connection; The hole position is precise and does not affect wired charging and wireless charging;