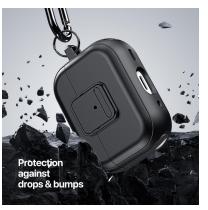

#### **PECA Series TWS Protective Case**

Material: TPU+PC

Features: Full protection for TWS earbuds, anti-fall and wear-resistant; Comfortable in hand;

Open and close freely without affecting Bluetooth connection; The hole position is precise and does not affect wired charging and wireless charging;

Split design, easy to disassemble and assemble;

Metal hook, easy to carry.