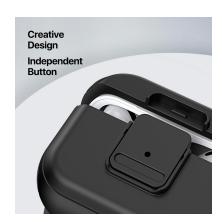

#### **PECA Series TWS Protective Case**

Material: TPU+PC

Features: Full protection for TWS earbuds, anti-fall and wear-resistant; Comfortable in hand;

Open and close freely without affecting Bluetooth connection; The hole position is precise and does not affect wired charging and wireless charging;

Split design, easy to disassemble and assemble;

Metal hook, easy to carry.