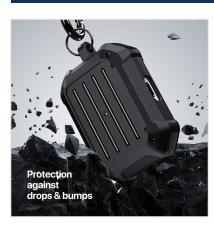

#### **PECA Series TWS Protective Case**

Material: TPU+PC

Features: Full protection for TWS earbuds, anti-fall and wear-resistant; Comfortable in hand;

Open and close freely without affecting Bluetooth connection; The hole position is precise and does not affect wired charging and wireless charging;

Split design, easy to disassemble and assemble;

Metal hook, easy to carry.