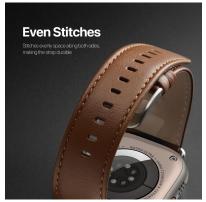

## **Business Series Real Leather Strap**

Material: cowhide + stainless steel

Features: Native cowhide, fine leather, natural color;

"Saddle stitch" hand stitching;

Rust-resistant and corrosion-resistant stainless steel buckle;

Soft, breathable and durable;

Snap-on interface, easy to disassemble and assemble.