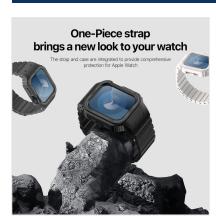

#### OA Series One-Piece Magnetic Silicone Strap

Material: TPU+silicon+magnet

Features: Magnetic design, easy to take off and wear;

Integrated design provides comprehensive protection for the watch;

Soft silicone, comfortable and durable;

TPU watch case, disassembly and assembly will not damage the watch;

Can be washed and reused.