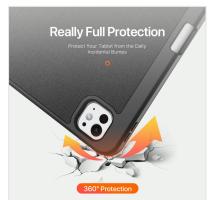

Built-in pen holder;

Provide 360° comprehensive protection for tablet;

Magnetic closure;

With automatic wake/sleep function;

Can be used as a tablet stand to support the tablet horizontally.