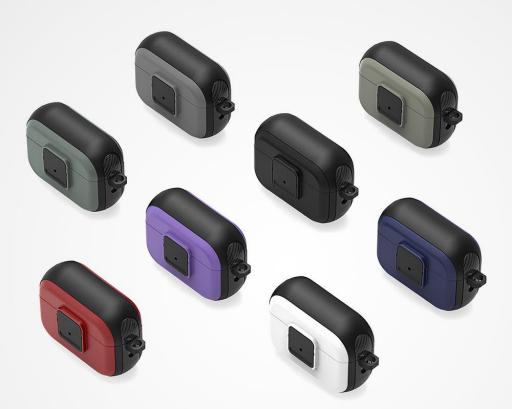

#### **PECA Series TWS Protective Case**

Material: TPU+PC

Features: Full protection for TWS earbuds, anti-fall and wear-resistant; Comfortable in hand;

Open and close freely without affecting Bluetooth connection; The hole position is precise and does not affect wired charging and wireless charging;

Split design, easy to disassemble and assemble;

Metal hook, easy to carry.