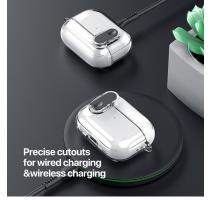

#### **PECA Series TWS Protective Case**

Material: TPU+PC

Features: Full protection for TWS earbuds, anti-fall and wear-resistant; Comfortable in hand;

Open and close freely without affecting Bluetooth connection; The hole position is precise and does not affect wired charging and wireless charging;