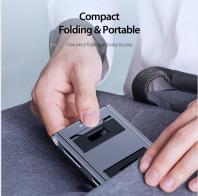

### Magnetic Card Holder Wallet

Material: PU+magnet

Features: With MagSafe magnetic suction function;

Can be used as a mobile phone stand to support mobile

phones horizontally/vertically;

It can hold three cards;

Delicate PU leather and comfortable to touch.