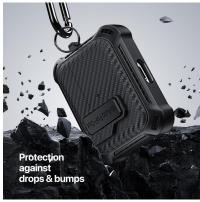

#### **PECA Series TWS Protective Case**

Material: TPU+PC

Features: Full protection for TWS earbuds, anti-fall and wear-resistant; Comfortable in hand;

Open and close freely without affecting Bluetooth connection; The hole position is precise and does not affect wired charging and wireless charging;