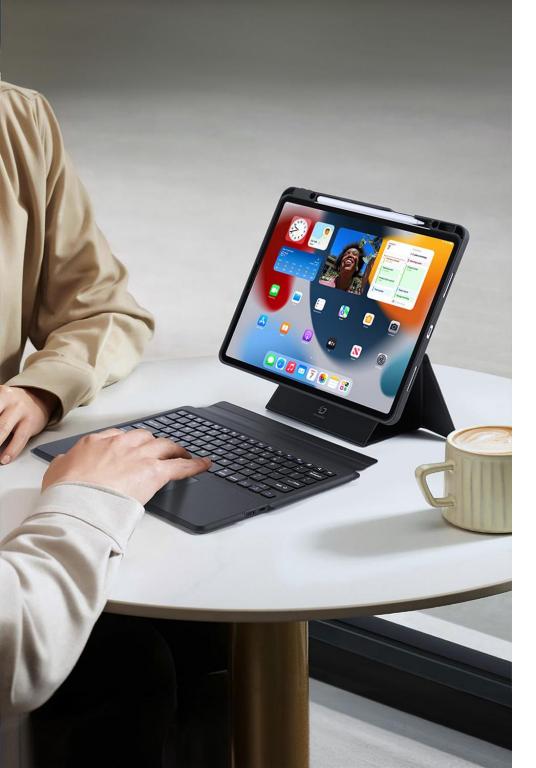

#### DK Series Magnetic Keyboard Case

Material: PU+TPU

Features: Scissor structure keys, comfortable to type;

It is both a keyboard and a protective case, thet are magnetically connected and can be detached;

Built-in pen holder;

Four stand modes, can support the tablet horizontally/vertically;

Bracket angle adjustable;

Built-in touchpad supports touch gestures.