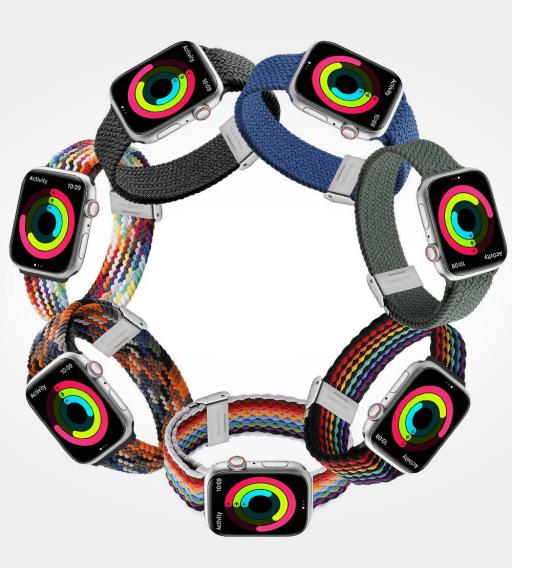

#### GS Series Double-layer Braided Loop Strap

Material: polyester fiber + stainless steel

Features: Double-layer woven breathable fabric;

Soft and skin-friendly, wearable for a long time without getting tired;

Rust-resistant and corrosion-resistant 6-shaped stainless steel buckle;

Snap-on interface, easy to disassemble and assemble.