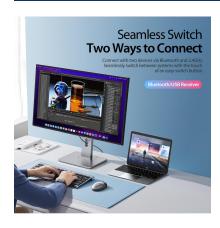

# **CM** Series Transparent Mouse

Material: ABS+PC

Features: Bluetooth + 2.4G dual-mode wireless mouse;

Can connect two devices at the same time and switch with one click;

Mute button;

Ergonomic design, fits the palm of your hand;

Widely compatible with multiple operating systems;

Colorful backlight breathing light, switch colors with one click;

Built-in USB adapter;

Fast movement, accurate positioning.