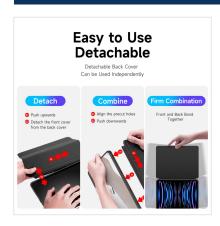

## Magi Series Multi-angle Stand Case

Material: PU+TPU+PC

Features: The front cover is removable and the back cover can be used separately;

Scratch-resistant, wear-resistant, anti-fingerprint;

Transparent back panel, resistant to yellowing;

Built-in pen holder;

Magnetic closure

Provide 360° comprehensive protection for tablet;

With automatic wake/sleep function;

There are six support methods to support the tablet horizontally/vertically