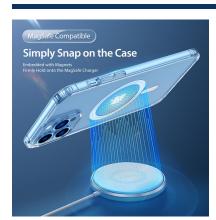

## Clin Series Magnetic Case

Material: TPU+PC+Magnet

Features: Made of high-quality Bayer raw materials;

Clear and translucent, resistant to yellowing;

Four-corner drop-proof airbags;

Anti-fingerprint, comfortable to hold;

Support magnetic charging.