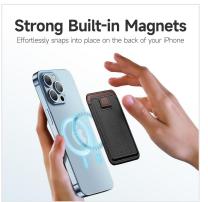

### Magnetic Card Holder Wallet

Material: PU+magnet

Features: With MagSafe magnetic suction function;

Can be used as a mobile phone stand to support mobile

phones horizontally/vertically;

It can hold three cards;