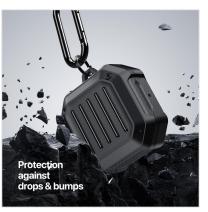

#### **PECA Series TWS Protective Case**

Material: TPU+PC

Features: Full protection for TWS earbuds, anti-fall and wear-resistant; Comfortable in hand;

Open and close freely without affecting Bluetooth connection; The hole position is precise and does not affect wired charging and wireless charging;

Split design, easy to disassemble and assemble;

Metal hook, easy to carry.