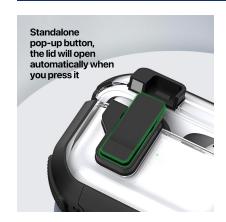

#### **PECG Series TWS Protective Case**

Material: TPU+PC

Features: Full protection for TWS earbuds, anti-fall and wear-resistant;

Comfortable in hand;

Pop-on switch;

Open and close freely without affecting Bluetooth connection;

The hole position is precise and does not affect wired charging and wireless charging;

Split design, easy to disassemble and assemble;