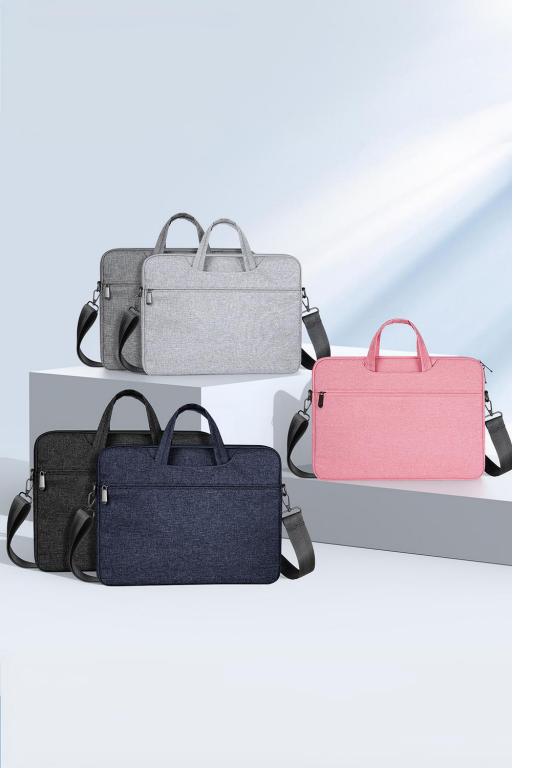

#### LBJB Series Shoulder Laptop Bag

Material: polyester + crystal velvet

Features: The fabric is wear-resistant and scratch-resistant, and the lining is soft; Built-in pearl cotton compartment, shock-absorbing and

compression-resistant;

360° comprehensive protection for laptop;

Fabric is splash-proof and resists water penetration;

Double zipper pullers, smooth and easy to pull;

Lightweight and portable;

Large capacity, separate compartment design, can store laptops and respective accessories;

Can be carried on one shoulder, carried by hand, or buckled on the suitcase trolley.

#### LBJC Series Shoulder Laptop Bag

Material: polyester + crystal velvet

Features: The fabric is wear-resistant and scratch-resistant, and the lining is soft;

Built-in pearl cotton compartment, shock-absorbing and

#### LBTA Series Horizontal Laptop Handbag

Material: polyester + crystal velvet

Features: The fabric is wear-resistant and scratch-resistant, and the lining is soft;

Built-in pearl cotton compartment, shock-absorbing and compression-resistant;

360° comprehensive protection for laptop;

Fabric is splash-proof and resists water penetration;

Double zipper pullers, smooth and easy to pull;

Lightweight and portable;

Large capacity, separate compartment design, can store laptops and respective accessories.

#### LBTC Series Horizontal Laptop Handbag

Material: polyester + crystal velvet

Features: The fabric is wear-resistant and scratch-resistant, and the lining is soft;

Built-in pearl cotton compartment, shock-absorbing and compression-resistant;

#### LBTD Series Horizontal Laptop Handbag

Material: polyester + crystal velvet

Features: The fabric is wear-resistant and scratch-resistant, and the lining is soft;

Built-in pearl cotton compartment, shock-absorbing and compression-resistant;