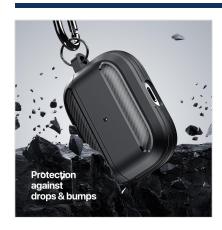

#### **PECA Series TWS Protective Case**

Material: TPU+PC

Features: Full protection for TWS earbuds, anti-fall and wear-resistant; Comfortable in hand;

Open and close freely without affecting Bluetooth connection; The hole position is precise and does not affect wired charging and wireless charging;

Split design, easy to disassemble and assemble;

Metal hook, easy to carry.