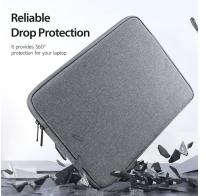

# LBDA Series Laptop Sleeve

Material: polyester + crystal velvet

Features: The fabric is wear-resistant and scratch-resistant, and the lining is soft;

Built-in pearl cotton compartment, shock-absorbing and compression-resistant;

360° comprehensive protection for laptop;

Fabric is splash-proof and resists water penetration;

Double zipper pullers, smooth and easy to pull;

Lightweight and portable.

#### LBDB Series Horizontal Laptop Sleeve

Material: polyester + crystal velvet

Features: The fabric is wear-resistant and scratch-resistant, and the lining is soft;

Built-in pearl cotton compartment, shock-absorbing and compression-resistant;

# LBDC Series Vertical Laptop Sleeve

Material: polyester + crystal velvet

Features: The fabric is wear-resistant and scratch-resistant, and the lining is soft;

Built-in pearl cotton compartment, shock-absorbing and compression-resistant;