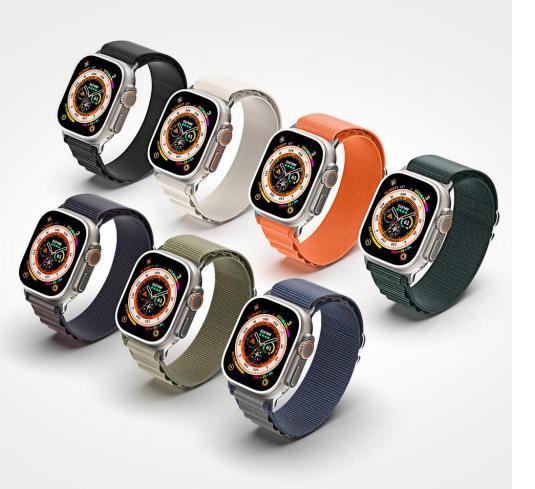

# LD Series Magnetic Strap

Material: silicone + magnet

Features: Magnetic design, easy to take off and wear; Elastic silicone, not tight on skin, moderate tightness; Snap-on interface, easy to disassemble and assemble; Can be washed and reused.