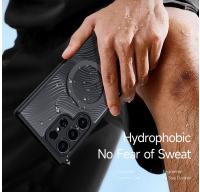

## Aimo Series Magnetic Case

Material: TPU+PC+Magnet

Features: Frosted back panel with flowing line texture;

Precision holes for full lens protection;

Wear-resistant and drop-proof;

Anti-fingerprint, comfortable to hold;