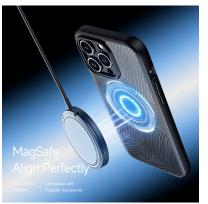

## Aimo Series Magnetic Case

Material: TPU+PC+Magnet

Features: Frosted back panel with flowing line texture;

Precision holes for full lens protection;

Wear-resistant and drop-proof;

Anti-fingerprint, comfortable to hold;

Support magnetic charging.