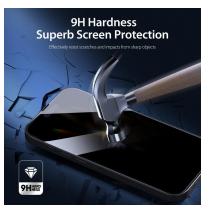

# Tempered Glass Screen Protector for Mobile Phone

Material: Aluminum tempered glass

Features: 9H hardness, explosion-proof and wear-resistant;

Full screen coverage to the edge for more comprehensive protection;

Nano-oleophobic coating, sensitive touch, anti-fingerprint;

Full screen HD view;

Automatic exhaust, easy installation.

# Tempered Glass Screen Protector for Tablet

Material: Aluminum tempered glass

Features: 9H hardness, explosion-proof and wear-resistant;

Full screen coverage to the edge for more comprehensive protection;