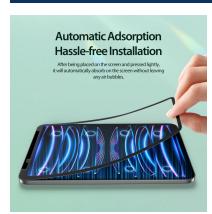

### NAAD Series Removable Paper-Like Film

Material: PET

Features: Micro-matte surface, real paper writing experience;

Nano glue-free adsorption, no damage to the screen coating; Automatic adsorption without bubbles, easy disassembly and assembly;

Fits the screen tightly without slipping or shifting;

Washable and reusable.