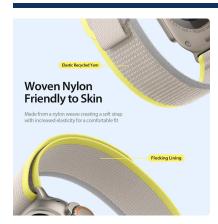

# Mixture II Series Nylon Braided Strap

Material: stainless steel + nylon

Features: Highly elastic nylon yarn fabric;

Light and weightless;

Snap-on interface, easy to disassemble and assemble;

Refreshing, breathable and comfortable to wear.

# YJ Series Nylon Velcro Strap

Material: stainless steel + nylon

Features: Highly elastic nylon yarn fabric;

Light and weightless;

Snap-on interface, easy to disassemble and assemble;

Refreshing, breathable and comfortable to wear;