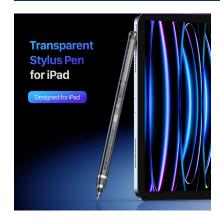

#### SP-04 Transparent Stylus Pen

Material: Acrylic pen body + POM plastic pen tip

Features: Real-time display of stylus pen power on iPad via Bluetooth connection;

Metal induction ring, touch-activated, ready to use;

Tilt pressure sensitivity allows you to draw thick and thin lines;

Full screen anti-accidental touch;

POM wear-resistant pen tip will not damage the screen;

Can be adsorbed on iPad for magnetic charging;

Compatible with a wide range of iPad models.