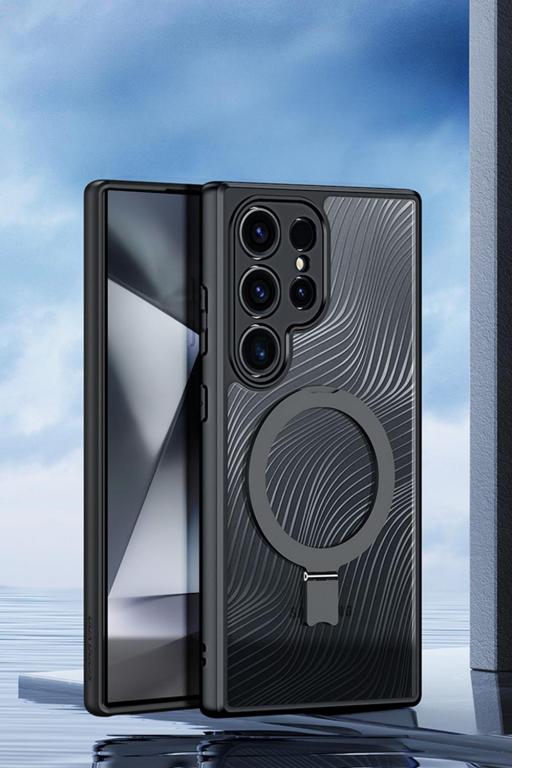

#### Aimo Series Magnetic Stand Case

Material: TPU+PC+Magnet+Aluminum Alloy

Features: Frosted back panel with flowing line texture;

Precision holes for full lens protection;

Wear-resistant and drop-proof;

Anti-fingerprint, comfortable to hold;

Support magnetic charging;

Folding mobile phone stand, can support mobile phone

horizontally/vertically.