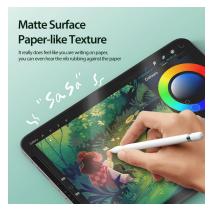

### NAAD Series Removable Paper-Like Film

Material: PET

Features: Micro-matte surface, real paper writing experience;

Nano glue-free adsorption, no damage to the screen coating; Automatic adsorption without bubbles, easy disassembly and assembly;

Fits the screen tightly without slipping or shifting;

Washable and reusable.