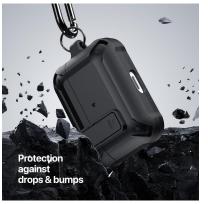

#### **PECA Series TWS Protective Case**

Material: TPU+PC

Features: Full protection for TWS earbuds, anti-fall and wear-resistant; Comfortable in hand;

Open and close freely without affecting Bluetooth connection; The hole position is precise and does not affect wired charging and wireless charging;

Split design, easy to disassemble and assemble;

Metal hook, easy to carry.