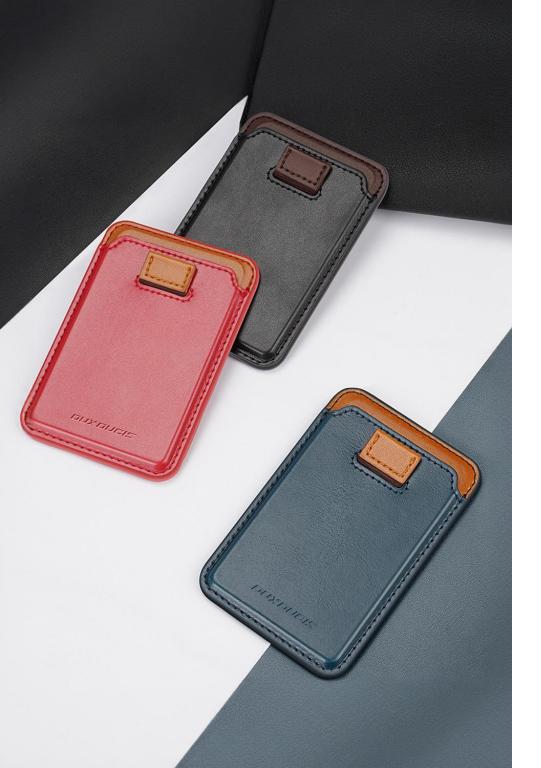

### Magnetic Card Holder Wallet

Material: PU+magnet

Features: With MagSafe magnetic suction function;

Can be used as a mobile phone stand to support mobile

phones horizontally/vertically;

It can hold three cards;

Delicate PU leather and comfortable to touch.

### Magnetic Card Holder Wallet

Material: PU+magnet

Features: With MagSafe magnetic suction function;
There is a card slot for inserting two cards;
Drawstring design makes it easy to pull out cards;
Delicate PU leather and comfortable to touch.