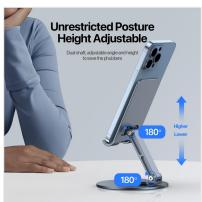

#### ES Series Mobile Phone Stand

Material: aluminum alloy + silicone

Features: 180° height adjustable, 360° rotatable;

Large area of silicone, no damage to the device;

Widely compatible with mobile phones and tablets within 9 inches;