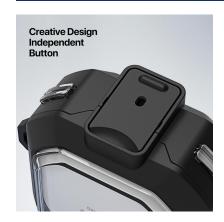

#### **PECA Series TWS Protective Case**

Material: TPU+PC

Features: Full protection for TWS earbuds, anti-fall and wear-resistant; Comfortable in hand;

Open and close freely without affecting Bluetooth connection; The hole position is precise and does not affect wired charging and wireless charging;

Split design, easy to disassemble and assemble;

Metal hook, easy to carry.