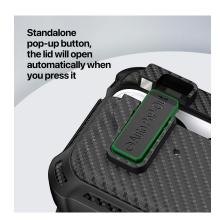

#### **PECG Series TWS Protective Case**

Material: TPU+PC

Features: Full protection for TWS earbuds, anti-fall and wear-resistant;

Comfortable in hand;

Pop-on switch;

Open and close freely without affecting Bluetooth connection;

The hole position is precise and does not affect wired charging and wireless charging;

Split design, easy to disassemble and assemble;