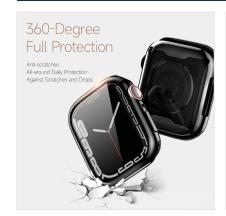

#### **Bamo Series Protective Case**

Material: TPU+PC

Features: Ring-shaped four corners fully covered, wear-resistant and scratch-resistant;

The hole position is precise and does not affect the daily use of the watch;

There is no need to remove the protective case when disassembling the watch strap;

The back is hollow, which does not affect wireless magnetic charging;

#### **Tamo Series Protective Case**

Material: TPU+PC

Features: Ring-shaped four corners fully covered, wear-resistant and scratch-resistant;

The hole position is precise and does not affect the daily use of the watch;