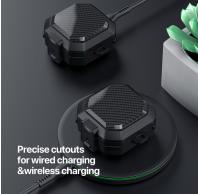

#### **PECA Series TWS Protective Case**

Material: TPU+PC

Features: Full protection for TWS earbuds, anti-fall and wear-resistant; Comfortable in hand;

Open and close freely without affecting Bluetooth connection; The hole position is precise and does not affect wired charging and wireless charging;