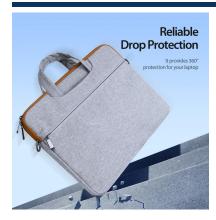

compression-resistant;

360° comprehensive protection for laptop;

Fabric is splash-proof and resists water penetration;

Double zipper pullers, smooth and easy to pull;

Lightweight and portable;

Large capacity, separate compartment design, can store laptops and respective accessories;

360° comprehensive protection for laptop;

Fabric is splash-proof and resists water penetration;

Double zipper pullers, smooth and easy to pull;

Lightweight and portable;

Large capacity, separate compartment design, can store laptops and respective accessories.