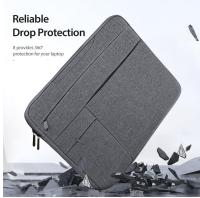

#### LBJB Series Shoulder Laptop Bag

Material: polyester + crystal velvet

Features: The fabric is wear-resistant and scratch-resistant, and the lining is soft; Built-in pearl cotton compartment, shock-absorbing and

compression-resistant;

360° comprehensive protection for laptop;

Fabric is splash-proof and resists water penetration;

Double zipper pullers, smooth and easy to pull;

Lightweight and portable;

Large capacity, separate compartment design, can store laptops and respective accessories;