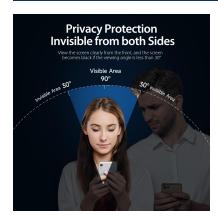

# Tempered Glass Privacy Film for Mobile Phone

Material: high alumina tempered glass

Features: 30° anti-peep, high-definition visible from the front, invisible from both sides;

9H hardness, explosion-proof and wear-resistant;

Full screen coverage to the edge for more comprehensive protection;

Nano-oleophobic coating, sensitive touch, anti-fingerprint; Automatic exhaust, easy installation.