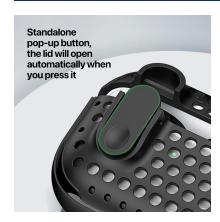

#### **PECG Series TWS Protective Case**

Material: TPU+PC

Features: Full protection for TWS earbuds, anti-fall and wear-resistant;

Comfortable in hand;

Pop-on switch;

Open and close freely without affecting Bluetooth connection;

The hole position is precise and does not affect wired charging and wireless charging;

Split design, easy to disassemble and assemble;