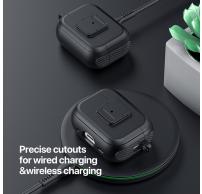

#### **PECA Series TWS Protective Case**

Material: TPU+PC

Features: Full protection for TWS earbuds, anti-fall and wear-resistant; Comfortable in hand;

Open and close freely without affecting Bluetooth connection; The hole position is precise and does not affect wired charging and wireless charging;

Split design, easy to disassemble and assemble;

Metal hook, easy to carry.