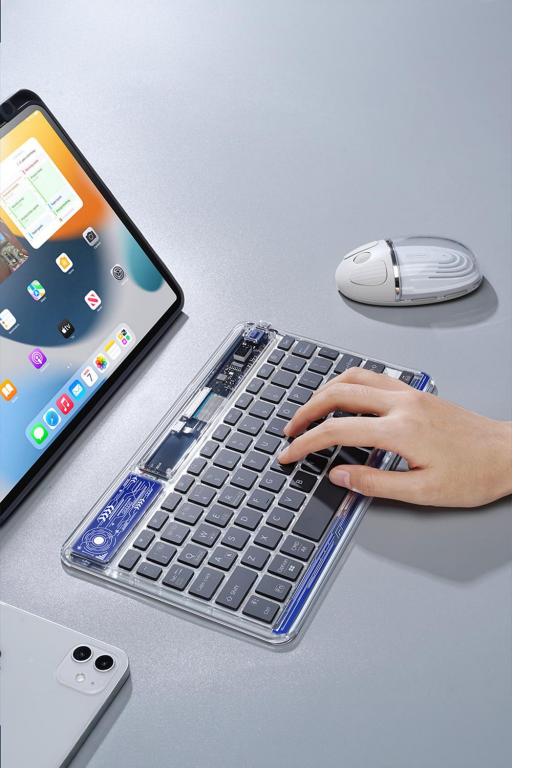

## **CK Series Transparent Keyboard**

Material: Acrylic

Features: Scissor structure keys, comfortable to type;

Colorful LED backlight breathing light, very cool;

Thin, light and portable;

Real-time display of battery power;

Can connect to three devices at the same time via Bluetooth

and switch easily with one click.