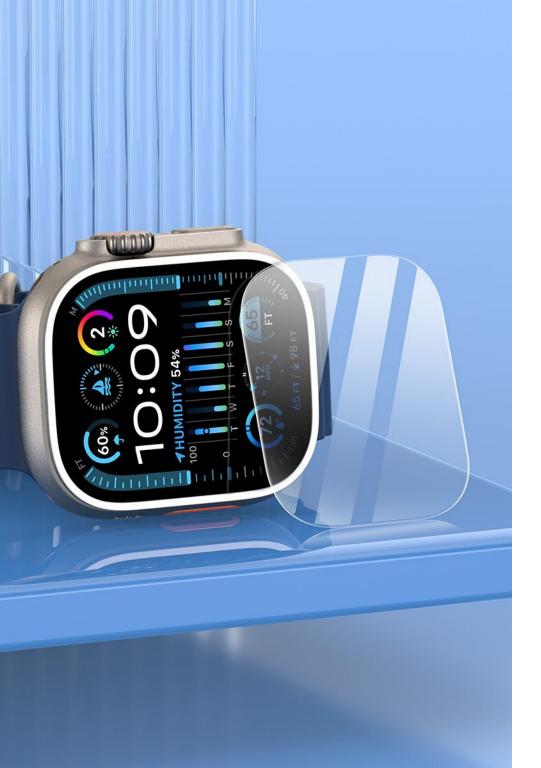

#### Eapa Series Tempered Glass Screen Protector

Material: high alumina tempered glass

Features: 9H hardness, explosion-proof and wear-resistant;

Full screen coverage to the edge for full protection;

Nano-oleophobic coating, sensitive touch, anti-fingerprint;

Full screen HD view;

Comes with installation auxiliary tools, easy to install.