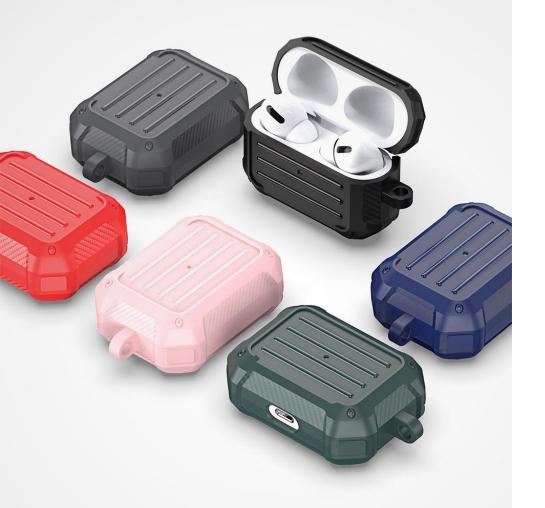

#### **PECA Series TWS Protective Case**

Material: TPU+PC

Features: Full protection for TWS earbuds, anti-fall and wear-resistant; Comfortable in hand;

Open and close freely without affecting Bluetooth connection; The hole position is precise and does not affect wired charging and wireless charging;

Split design, easy to disassemble and assemble;

Metal hook, easy to carry.