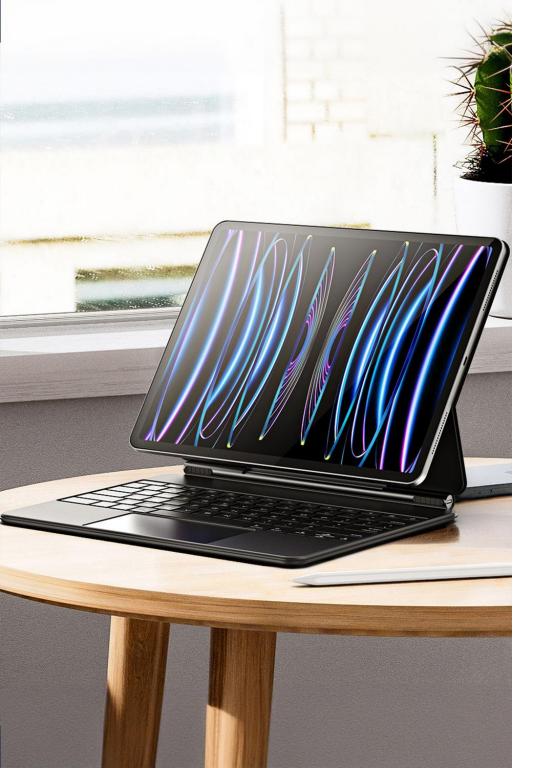

#### DK Series Magnetic Keyboard Case

Material: PU+TPU

Features: Scissor structure keys, comfortable to type;

It is both a keyboard and a protective case, thet are magnetically connected and can be detached;

Built-in pen holder;

Four stand modes, can support the tablet horizontally/vertically;

Bracket angle adjustable;

Built-in touchpad supports touch gestures.