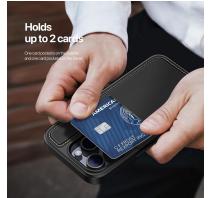

## Rafi II Series Magnetic Stand Case

Material: TPU+PC+Stainless Steel+Magnet

Features: Double card pocket design, the inner card pocket has

RFID-blocking function;

Wear-resistant and drop-proof;

Anti-slip frame, comfortable to hold;

### Magnetic Card Holder Wallet

Material: PU+magnet

Features: With MagSafe magnetic suction function;
There is a card slot for inserting two cards;
Drawstring design makes it easy to pull out cards;
Delicate PU leather and comfortable to touch.