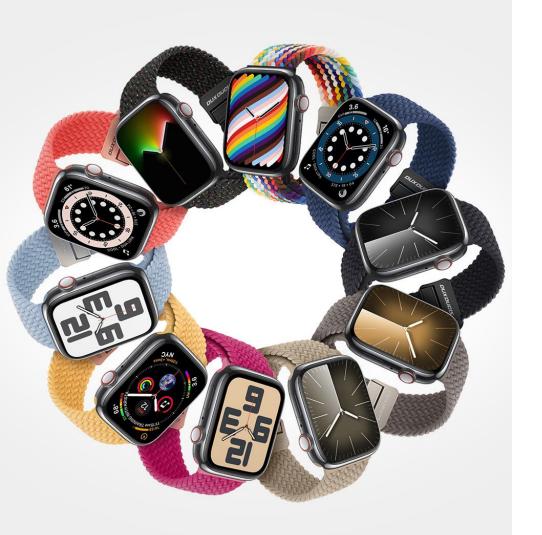

# Mixture II Series Nylon Braided Strap

Material: stainless steel + nylon

Features: Highly elastic nylon yarn fabric;

Light and weightless;

Snap-on interface, easy to disassemble and assemble;

Refreshing, breathable and comfortable to wear.

#### Mixture Pro Series Nylon Magnetic Strap

Material: stainless steel + nylon + magnet

Features: Highly elastic nylon yarn fabric;

Light and weightless;

Snap-on interface, easy to disassemble and assemble;

Refreshing, breathable and comfortable to wear;

Magnetic buckle, easy to take off and wear.