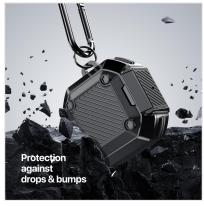

#### **PECA Series TWS Protective Case**

Material: TPU+PC

Features: Full protection for TWS earbuds, anti-fall and wear-resistant; Comfortable in hand;

Open and close freely without affecting Bluetooth connection; The hole position is precise and does not affect wired charging and wireless charging;

Split design, easy to disassemble and assemble;

Metal hook, easy to carry.