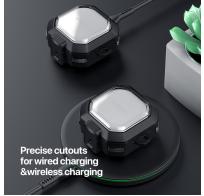

#### **PECA Series TWS Protective Case**

Material: TPU+PC

Features: Full protection for TWS earbuds, anti-fall and wear-resistant; Comfortable in hand;

Open and close freely without affecting Bluetooth connection; The hole position is precise and does not affect wired charging and wireless charging;