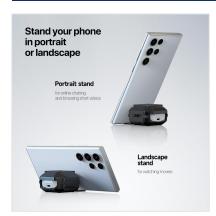

#### Aimo Series Magnetic Stand Case

Material: TPU+PC+Magnet+Aluminum Alloy

Features: Frosted back panel with flowing line texture;

Precision holes for full lens protection;

Wear-resistant and drop-proof;

Anti-fingerprint, comfortable to hold;

Support magnetic charging;

Folding mobile phone stand, can support mobile phone

horizontally/vertically.