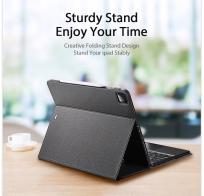

#### DK Series Magnetic Keyboard Case

Material: PU+TPU

Features: Scissor structure keys, comfortable to type;

It is both a keyboard and a protective case, thet are magnetically connected and can be detached;

Built-in pen holder;

Four stand modes, can support the tablet horizontally/vertically;

Bracket angle adjustable;

Built-in touchpad supports touch gestures.