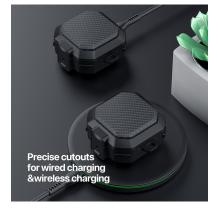

#### **PECA Series TWS Protective Case**

Material: TPU+PC

Features: Full protection for TWS earbuds, anti-fall and wear-resistant; Comfortable in hand;

Open and close freely without affecting Bluetooth connection; The hole position is precise and does not affect wired charging and wireless charging;