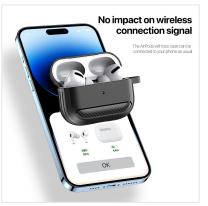

#### **PECA Series TWS Protective Case**

Material: TPU+PC

Features: Full protection for TWS earbuds, anti-fall and wear-resistant; Comfortable in hand;

Open and close freely without affecting Bluetooth connection; The hole position is precise and does not affect wired charging and wireless charging;

Split design, easy to disassemble and assemble;

Metal hook, easy to carry.