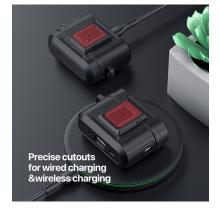

#### **PECA Series TWS Protective Case**

Material: TPU+PC

Features: Full protection for TWS earbuds, anti-fall and wear-resistant; Comfortable in hand;

Open and close freely without affecting Bluetooth connection; The hole position is precise and does not affect wired charging and wireless charging;