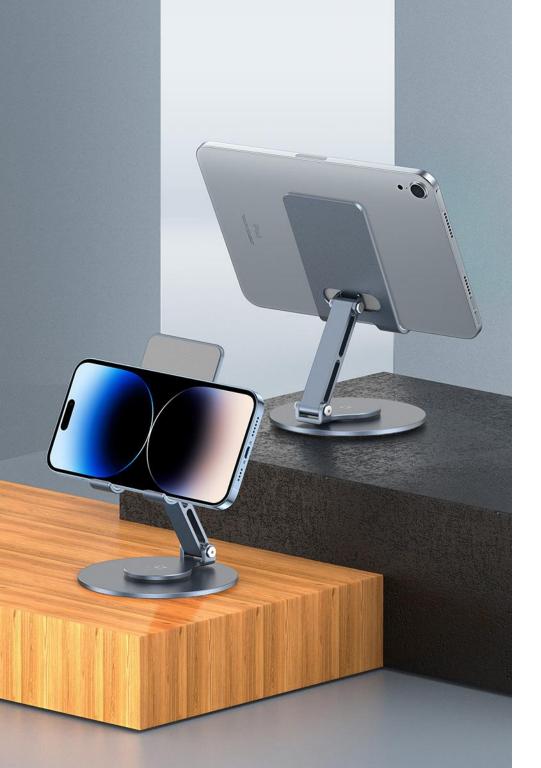

#### ES Series Mobile Phone Stand

Material: aluminum alloy + silicone

Features: 180° height adjustable, 360° rotatable;

Large area of silicone, no damage to the device;

Widely compatible with mobile phones and tablets within 9 inches;

Can be folded and easy to carry.