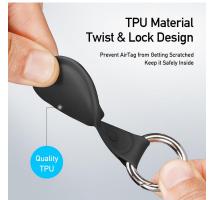

### AirTag Protective Case (4 Pack)

Material: TPU+stainless steel

Features: Frosted TPU, stain-resistant and durable;

Soft material, easy to disassemble and assemble;

Washable and reusable;

Not easily deformed;

Comes with hook for easy portability;

Perfectly adapted to AirTag, does not affect signal transmission.