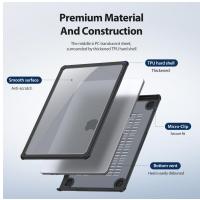

# LCGH Series Laptop Protective Case

Material: TPU+PC

Features: Seamless fit, 360° full protection;

Anti-scratch and wear-resistant, anti-fingerprint;

Does not affect the opening and closing of the laptop;

Thin, light and portable;

Micro clip design, disassembly and assembly without damaging the machine;

With heat dissipation holes on the bottom;

The hole position is precise and does not affect the normal use of the laptop.