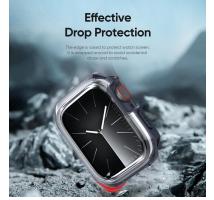

#### **Bamo Series Protective Case**

Material: TPU+PC

Features: Ring-shaped four corners fully covered, wear-resistant and scratch-resistant;

The hole position is precise and does not affect the daily use of the watch;

#### **Tamo Series Protective Case**

Material: TPU+PC

Features: Ring-shaped four corners fully covered, wear-resistant and scratch-resistant;

The hole position is precise and does not affect the daily use of the watch;