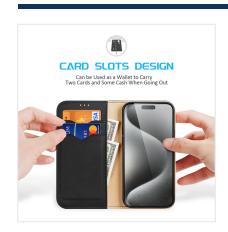

## Rafi II Series Magnetic Stand Case

Material: TPU+PC+Stainless Steel+Magnet

Features: Double card pocket design, the inner card pocket has

RFID-blocking function;

Wear-resistant and drop-proof;

Anti-slip frame, comfortable to hold;

#### Skin X Pro Series Folio Case

Material: PU+TPU+PC+Magnet

Features: Simple style, delicate PU leather;

Transparent back panel;

Anti-fingerprint, resistant to yellowing;

Double card pocket design with RFID-blocking function;

Magnetic closure;

Provide 360° comprehensive protection for mobile phone;

Support magnetic charging.

#### Skin X Pro Series Folio Stand Case

Material: PU+TPU+PC+Magnet+Aluminum Alloy

Features: Simple style, delicate PU leather;

Transparent back panel;

Anti-fingerprint, resistant to yellowing;

Double card pocket design with RFID-blocking function;

Magnetic closure;

Provide 360° comprehensive protection for mobile phone;

Support magnetic charging;

Folding mobile phone stand, can support mobile phone

horizontally/vertically.

#### Hivo Series Real Leather Folio Case

Material: Cowhide+PU+TPU

Features: Genuine leather, comfortable to the touch;

Provide 360° comprehensive protection for mobile phone;

Built-in dual card pockets, both with RFID-blocking function;