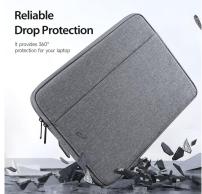

compression-resistant;

360° comprehensive protection for laptop;

Fabric is splash-proof and resists water penetration;

Double zipper pullers, smooth and easy to pull;

Lightweight and portable;

Large capacity, separate compartment design, can store laptops and respective accessories;

360° comprehensive protection for laptop;

Fabric is splash-proof and resists water penetration;

Double zipper pullers, smooth and easy to pull;

Lightweight and portable;

Large capacity, separate compartment design, can store laptops and respective accessories.