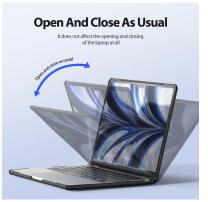

# LCGH Series Laptop Protective Case

Material: TPU+PC

Features: Seamless fit, 360° full protection;

Anti-scratch and wear-resistant, anti-fingerprint;

Does not affect the opening and closing of the laptop;

Thin, light and portable;

Micro clip design, disassembly and assembly without damaging the machine;

With heat dissipation holes on the bottom;

The hole position is precise and does not affect the normal use of the laptop.