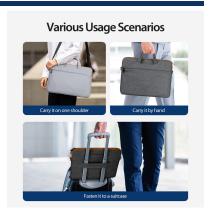

Can be carried on one shoulder, carried by hand, or buckled on the suitcase trolley.