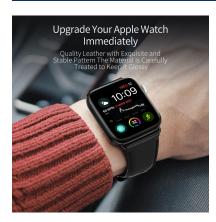

## **Business Series Real Leather Strap**

Material: cowhide + stainless steel

Features: Native cowhide, fine leather, natural color;

"Saddle stitch" hand stitching;

Rust-resistant and corrosion-resistant stainless steel buckle;

Soft, breathable and durable;

Snap-on interface, easy to disassemble and assemble.