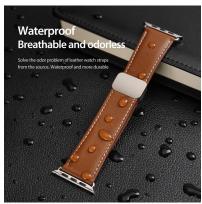

#### YA Series Genuine Leather Magnetic Strap

Material: cowhide + stainless steel + magnet

Features: Delicate leather, natural color;

"Saddle stitch" hand stitching;

Magnetic buckle, easy to take off and wear;

Soft, breathable and durable;

Snap-on interface, easy to disassemble and assemble.