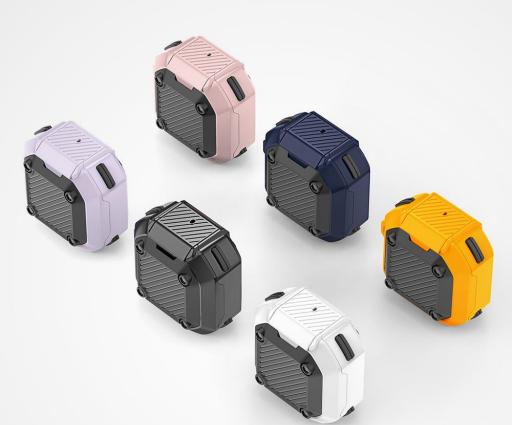

#### **PECA Series TWS Protective Case**

Material: TPU+PC

Features: Full protection for TWS earbuds, anti-fall and wear-resistant; Comfortable in hand;

Open and close freely without affecting Bluetooth connection; The hole position is precise and does not affect wired charging and wireless charging;

Split design, easy to disassemble and assemble;

Metal hook, easy to carry.