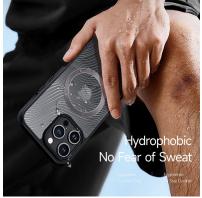

## Aimo Series Magnetic Case

Material: TPU+PC+Magnet

Features: Frosted back panel with flowing line texture;

Precision holes for full lens protection;

Wear-resistant and drop-proof;

Anti-fingerprint, comfortable to hold;

Support magnetic charging.