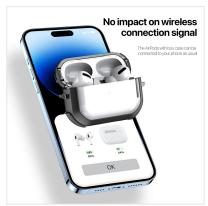

#### **PECA Series TWS Protective Case**

Material: TPU+PC

Features: Full protection for TWS earbuds, anti-fall and wear-resistant; Comfortable in hand;

Open and close freely without affecting Bluetooth connection; The hole position is precise and does not affect wired charging and wireless charging;

Split design, easy to disassemble and assemble;

Metal hook, easy to carry.