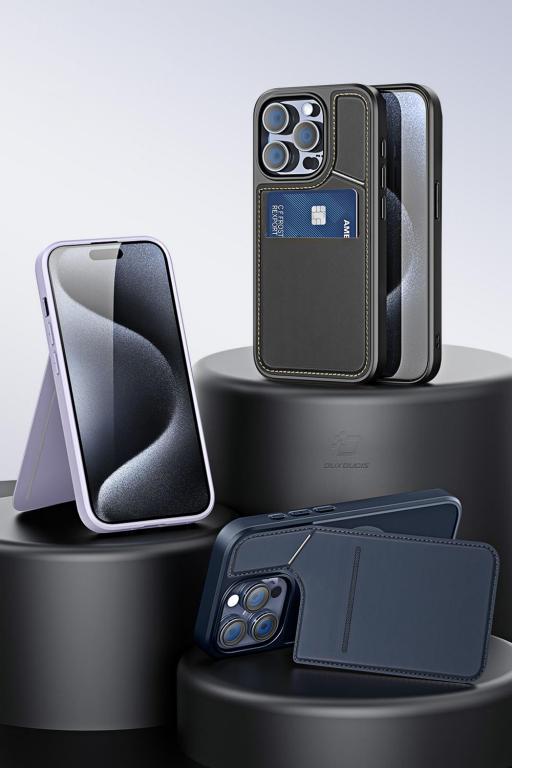

## Rafi II Series Magnetic Stand Case

Material: TPU+PC+Stainless Steel+Magnet

Features: Double card pocket design, the inner card pocket has

RFID-blocking function;

Wear-resistant and drop-proof;

Anti-slip frame, comfortable to hold;

Support magnetic charging;

Folding mobile phone stand, can support mobile phone

horizontally/vertically.

### Magnetic Card Holder Wallet

Material: PU+magnet

Features: With MagSafe magnetic suction function;

Can be used as a mobile phone stand to support mobile

phones horizontally/vertically;

It can hold three cards;

Delicate PU leather and comfortable to touch.

### Magnetic Card Holder Wallet

Material: PU+magnet

Features: With MagSafe magnetic suction function;
There is a card slot for inserting two cards;
Drawstring design makes it easy to pull out cards;
Delicate PU leather and comfortable to touch.