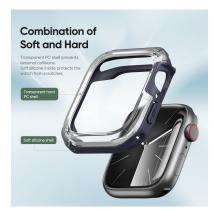

#### **Bamo Series Protective Case**

Material: TPU+PC

Features: Ring-shaped four corners fully covered, wear-resistant and scratch-resistant;

The hole position is precise and does not affect the daily use of the watch;

There is no need to remove the protective case when disassembling the watch strap;

The back is hollow, which does not affect wireless magnetic charging;