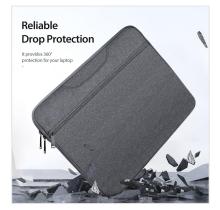

#### LBJB Series Shoulder Laptop Bag

Material: polyester + crystal velvet

Features: The fabric is wear-resistant and scratch-resistant, and the lining is soft; Built-in pearl cotton compartment, shock-absorbing and

compression-resistant;

360° comprehensive protection for laptop;

Fabric is splash-proof and resists water penetration;

Double zipper pullers, smooth and easy to pull;

Lightweight and portable;

Large capacity, separate compartment design, can store laptops and respective accessories;