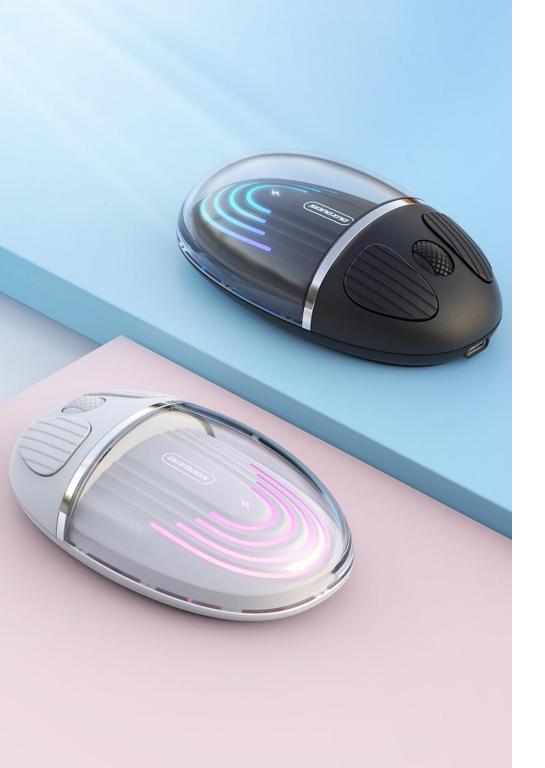

# **CM** Series Transparent Mouse

Material: ABS+PC

Features: Bluetooth + 2.4G dual-mode wireless mouse;

Can connect two devices at the same time and switch with one click;

Mute button;

Ergonomic design, fits the palm of your hand;

Widely compatible with multiple operating systems;

Colorful backlight breathing light, switch colors with one click;

Built-in USB adapter;

Fast movement, accurate positioning.