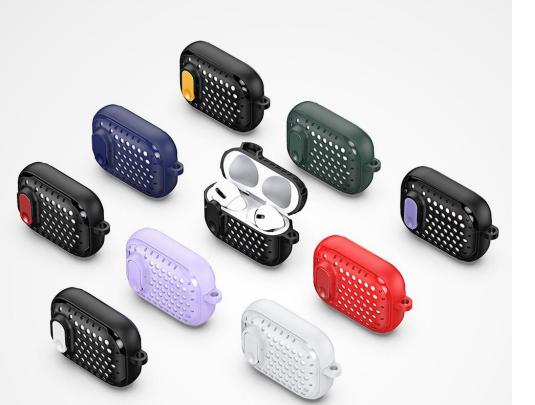

#### **PECA Series TWS Protective Case**

Material: TPU+PC

Features: Full protection for TWS earbuds, anti-fall and wear-resistant; Comfortable in hand;

Open and close freely without affecting Bluetooth connection; The hole position is precise and does not affect wired charging and wireless charging;

Split design, easy to disassemble and assemble;

Metal hook, easy to carry.