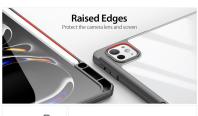

## Aimo Series Magnetic Case

Material: TPU+PC+Magnet

Features: Frosted back panel with flowing line texture;

Precision holes for full lens protection;

Wear-resistant and drop-proof;

Anti-fingerprint, comfortable to hold;

## Aimo Series Non-Magnetic Case

Material: TPU+PC

Features: Frosted back panel with flowing line texture;

Precision holes for full lens protection;

Wear-resistant and drop-proof;

Anti-fingerprint, comfortable to hold.

## Clin Series Magnetic Case

Material: TPU+PC+Magnet

Features: Made of high-quality Bayer raw materials;

Clear and translucent, resistant to yellowing;

Four-corner drop-proof airbags;

Anti-fingerprint, comfortable to hold;