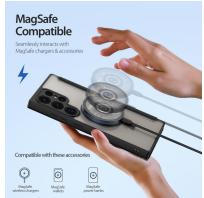

Support magnetic charging.

Magnetic closure;

Provide 360° comprehensive protection for mobile phone;

Support magnetic charging.

Magnetic closure;

Provide 360° comprehensive protection for mobile phone;

Support magnetic charging;

Folding mobile phone stand, can support mobile phone

horizontally/vertically.