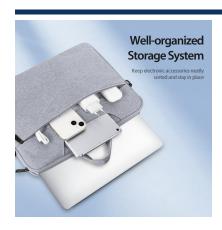

#### LBJB Series Shoulder Laptop Bag

Material: polyester + crystal velvet

Features: The fabric is wear-resistant and scratch-resistant, and the lining is soft; Built-in pearl cotton compartment, shock-absorbing and

compression-resistant;

360° comprehensive protection for laptop;

Fabric is splash-proof and resists water penetration;

Double zipper pullers, smooth and easy to pull;

Lightweight and portable;

Large capacity, separate compartment design, can store laptops and respective accessories;

360° comprehensive protection for laptop;

Fabric is splash-proof and resists water penetration;

Double zipper pullers, smooth and easy to pull;

Lightweight and portable;

Large capacity, separate compartment design, can store laptops and respective accessories.