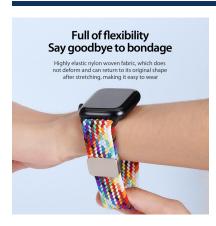

# Mixture II Series Nylon Braided Strap

Material: stainless steel + nylon

Features: Highly elastic nylon yarn fabric;

Light and weightless;

Snap-on interface, easy to disassemble and assemble;

Refreshing, breathable and comfortable to wear.