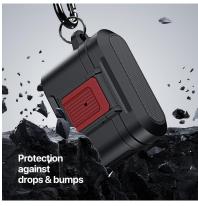

#### **PECA Series TWS Protective Case**

Material: TPU+PC

Features: Full protection for TWS earbuds, anti-fall and wear-resistant; Comfortable in hand;

Open and close freely without affecting Bluetooth connection; The hole position is precise and does not affect wired charging and wireless charging;