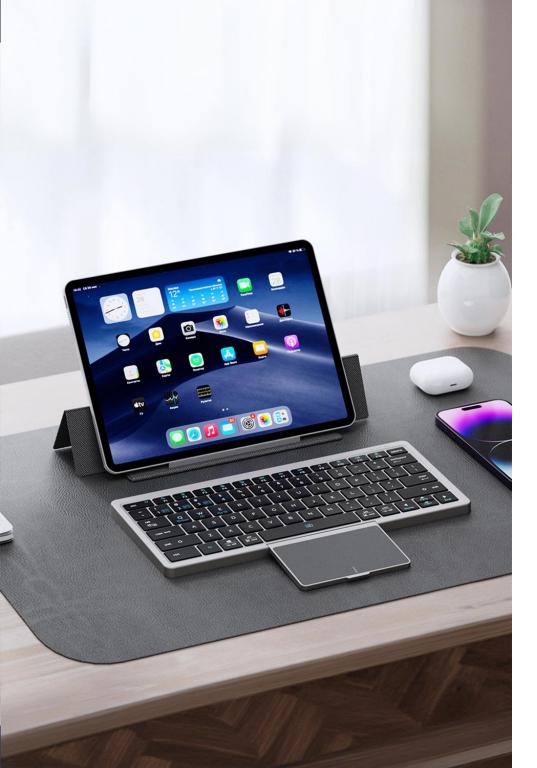

## MK Series Magnetic Keyboard

Material: PU

Features: Scissor structure keys, comfortable to type;

Both a keyboard and a protective case;

Suspended to support tablet;

Bracket angle adjustable;

Built-in touchpad supports touch gestures;

Colorful LED backlight breathing light, very cool.