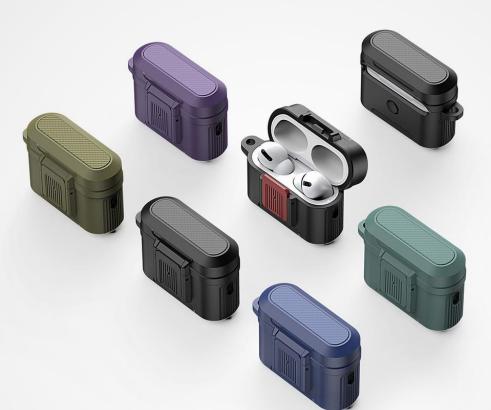

#### **PECA Series TWS Protective Case**

Material: TPU+PC

Features: Full protection for TWS earbuds, anti-fall and wear-resistant; Comfortable in hand;

Open and close freely without affecting Bluetooth connection; The hole position is precise and does not affect wired charging and wireless charging;

Split design, easy to disassemble and assemble;

Metal hook, easy to carry.