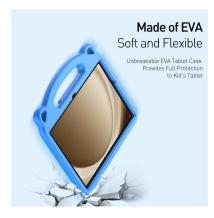

#### Panda Series Kids Case

Material: EVA

Features: Cartoon image, specially designed for children;

Environmentally friendly EVA material, safe and non-toxic;

Scratch-resistant, wear-resistant, anti-fingerprint, washable;

Flexible material, easy to install the remove the tablet;

Very light, children can lift it with one hand;

Optional shoulder strap;

Provide 360° comprehensive protection for tablet;

With pen holder;

Can be used as a tablet stand to support the tablet horizontally.