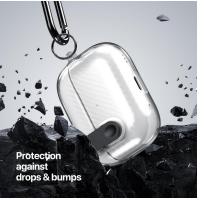

#### **PECA Series TWS Protective Case**

Material: TPU+PC

Features: Full protection for TWS earbuds, anti-fall and wear-resistant; Comfortable in hand;

Open and close freely without affecting Bluetooth connection; The hole position is precise and does not affect wired charging and wireless charging;

Split design, easy to disassemble and assemble;

Metal hook, easy to carry.