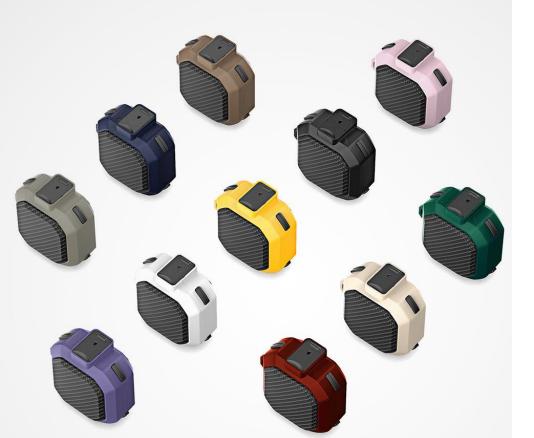

#### **PECA Series TWS Protective Case**

Material: TPU+PC

Features: Full protection for TWS earbuds, anti-fall and wear-resistant; Comfortable in hand;

Open and close freely without affecting Bluetooth connection; The hole position is precise and does not affect wired charging and wireless charging;

Split design, easy to disassemble and assemble;

Metal hook, easy to carry.