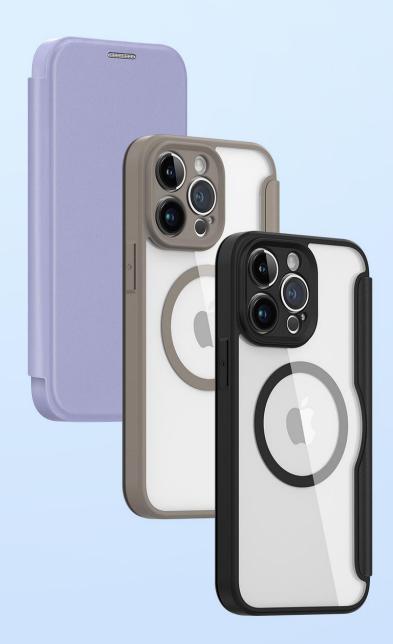

#### Skin Pro Series Folio Case

Material: PU+TPU

Features: Simple style, silky PU leather, comfortable to touch;

Provide 360° comprehensive protection for mobile phone;

Built-in single card pocket;

Can be used as a mobile phone stand.

#### Skin X Pro Series Folio Case

Material: PU+TPU+PC+Magnet

Features: Simple style, delicate PU leather;

Transparent back panel;

Anti-fingerprint, resistant to yellowing;

Double card pocket design with RFID-blocking function;

Magnetic closure;

Provide 360° comprehensive protection for mobile phone;

Support magnetic charging.

#### Skin X Pro Series Folio Stand Case

Material: PU+TPU+PC+Magnet+Aluminum Alloy

Features: Simple style, delicate PU leather;

Transparent back panel;

Anti-fingerprint, resistant to yellowing;

Double card pocket design with RFID-blocking function;

Magnetic closure;

Provide 360° comprehensive protection for mobile phone;

Support magnetic charging;

Folding mobile phone stand, can support mobile phone

horizontally/vertically.