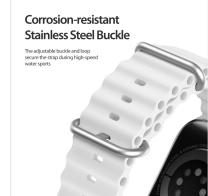

#### Milanese Pro Series Stainless Steel Magnetic Strap

Material: stainless steel + magnet

Features: Magnetic design, easy to take off and wear;

High density and high corrosion resistance SUS444 stainless steel;

NP+CP double-layer coating, more scratch-resistant;

Snap-on interface, easy to disassemble and assemble;

Refreshing, breathable and comfortable to wear.

#### Milanese Series Stainless Steel Magnetic Strap

Material: stainless steel + magnet

Features: Magnetic design, easy to take off and wear;

Made of precision stainless steel;

Snap-on interface, easy to disassemble and assemble;

Refreshing, breathable and comfortable to wear.