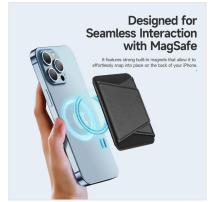

### Magnetic Card Holder Wallet

Material: PU+magnet

Features: With MagSafe magnetic suction function;

Can be used as a mobile phone stand to support mobile

phones horizontally/vertically;

It can hold three cards;

Delicate PU leather and comfortable to touch.