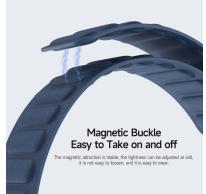

# LD Series Magnetic Strap

Material: silicone + magnet

Features: Magnetic design, easy to take off and wear; Elastic silicone, not tight on skin, moderate tightness; Snap-on interface, easy to disassemble and assemble; Can be washed and reused.