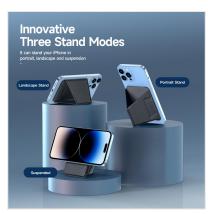

### Magnetic Card Holder Wallet

Material: PU+magnet

Features: With MagSafe magnetic suction function;

Can be used as a mobile phone stand to support mobile

phones horizontally/vertically;

It can hold three cards;

Delicate PU leather and comfortable to touch.