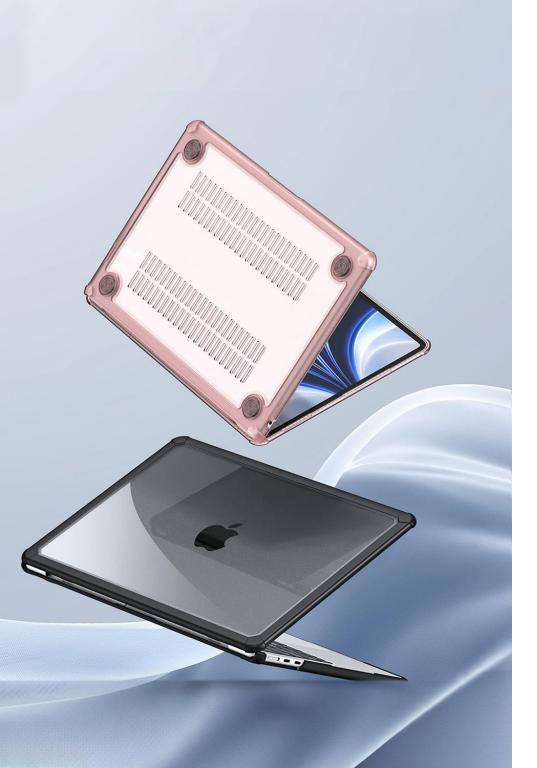

# LCGH Series Laptop Protective Case

Material: TPU+PC

Features: Seamless fit, 360° full protection;

Anti-scratch and wear-resistant, anti-fingerprint;

Does not affect the opening and closing of the laptop;

Thin, light and portable;

Micro clip design, disassembly and assembly without damaging the machine;

With heat dissipation holes on the bottom;

The hole position is precise and does not affect the normal use of the laptop.

# LCGM Series Laptop Protective Case

Material: TPU+PC

Features: Seamless fit, 360° full protection;

Anti-scratch and wear-resistant, anti-fingerprint;

Does not affect the opening and closing of the laptop;