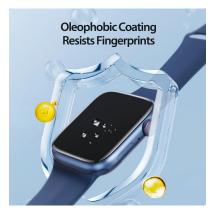

#### Eapa Series Tempered Glass Screen Protector

Material: high alumina tempered glass

Features: 9H hardness, explosion-proof and wear-resistant;

Full screen coverage to the edge for full protection;

Nano-oleophobic coating, sensitive touch, anti-fingerprint;

Full screen HD view;

Comes with installation auxiliary tools, easy to install.

#### Flas Series Screen Protector With Metal Frame

Material: high alumina tempered glass + aluminum alloy

Features: Fashionable and gorgeous aluminum alloy frame;
9H hardness, explosion-proof and wear-resistant;
Full screen coverage to the edge for full protection;
Nano-oleophobic coating, sensitive touch, anti-fingerprint;
Full screen HD view;
Easy installation.