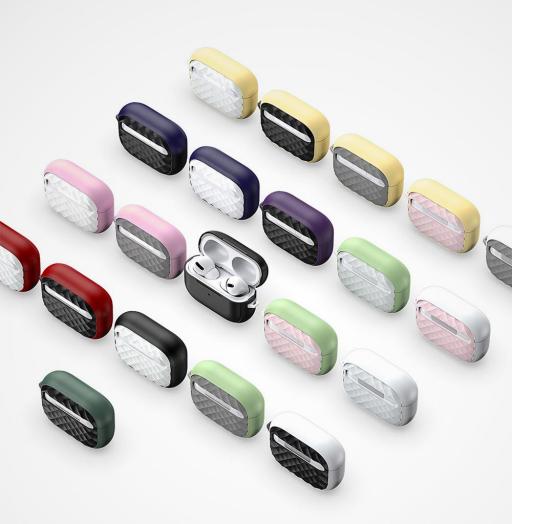

#### **PECA Series TWS Protective Case**

Material: TPU+PC

Features: Full protection for TWS earbuds, anti-fall and wear-resistant; Comfortable in hand;

Open and close freely without affecting Bluetooth connection; The hole position is precise and does not affect wired charging and wireless charging;

Split design, easy to disassemble and assemble;

Metal hook, easy to carry.