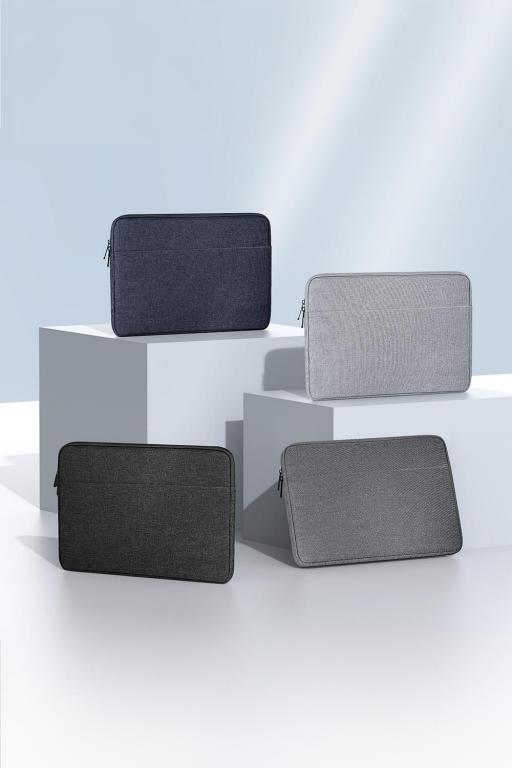

# LBDA Series Laptop Sleeve

Material: polyester + crystal velvet

Features: The fabric is wear-resistant and scratch-resistant, and the lining is soft;

Built-in pearl cotton compartment, shock-absorbing and compression-resistant;

360° comprehensive protection for laptop;

Fabric is splash-proof and resists water penetration;

Double zipper pullers, smooth and easy to pull;

Lightweight and portable.

#### LBDB Series Horizontal Laptop Sleeve

Material: polyester + crystal velvet

Features: The fabric is wear-resistant and scratch-resistant, and the lining is soft;

Built-in pearl cotton compartment, shock-absorbing and compression-resistant;

# LBDC Series Vertical Laptop Sleeve

Material: polyester + crystal velvet

Features: The fabric is wear-resistant and scratch-resistant, and the lining is soft;

Built-in pearl cotton compartment, shock-absorbing and compression-resistant;