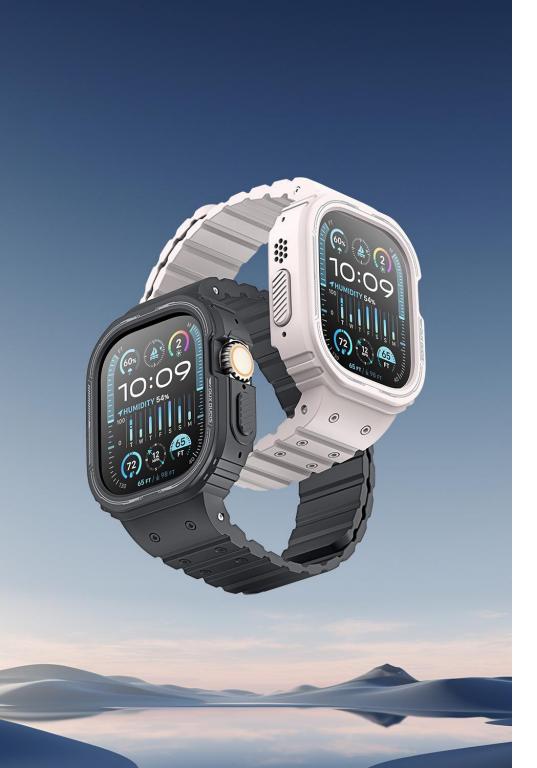

#### **Bamo Series Protective Case**

Material: TPU+PC

Features: Ring-shaped four corners fully covered, wear-resistant and scratch-resistant;

The hole position is precise and does not affect the daily use of the watch;

There is no need to remove the protective case when disassembling the watch strap;

The back is hollow, which does not affect wireless magnetic charging;

#### **Tamo Series Protective Case**

Material: TPU+PC

Features: Ring-shaped four corners fully covered, wear-resistant and scratch-resistant;

The hole position is precise and does not affect the daily use of the watch;