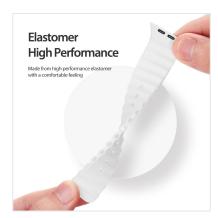

# LD Series Magnetic Strap

Material: silicone + magnet

Features: Magnetic design, easy to take off and wear; Elastic silicone, not tight on skin, moderate tightness; Snap-on interface, easy to disassemble and assemble; Can be washed and reused.