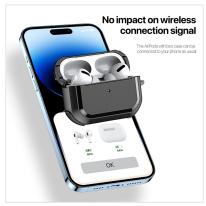

#### **PECA Series TWS Protective Case**

Material: TPU+PC

Features: Full protection for TWS earbuds, anti-fall and wear-resistant; Comfortable in hand;

Open and close freely without affecting Bluetooth connection; The hole position is precise and does not affect wired charging and wireless charging;

Split design, easy to disassemble and assemble;

Metal hook, easy to carry.