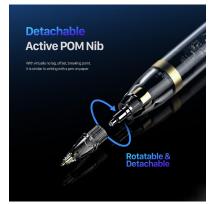

#### SP-04 Transparent Stylus Pen

Material: Acrylic pen body + POM plastic pen tip

Features: Real-time display of stylus pen power on iPad via Bluetooth connection;

Metal induction ring, touch-activated, ready to use;

Tilt pressure sensitivity allows you to draw thick and thin lines;

Full screen anti-accidental touch;

POM wear-resistant pen tip will not damage the screen;

Can be adsorbed on iPad for magnetic charging;

Compatible with a wide range of iPad models.