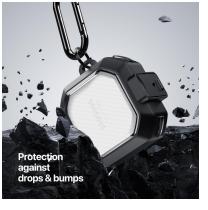

#### **PECA Series TWS Protective Case**

Material: TPU+PC

Features: Full protection for TWS earbuds, anti-fall and wear-resistant; Comfortable in hand;

Open and close freely without affecting Bluetooth connection; The hole position is precise and does not affect wired charging and wireless charging;

Split design, easy to disassemble and assemble;

Metal hook, easy to carry.