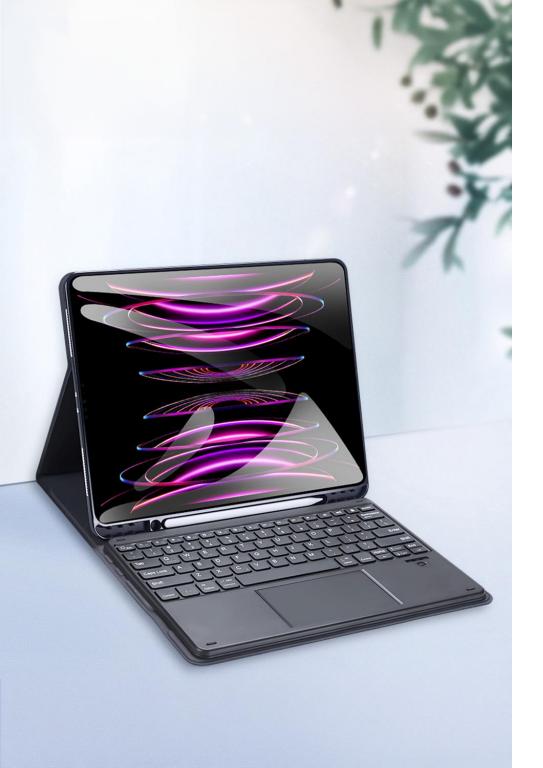

#### DK Series Magnetic Keyboard Case

Material: PU+TPU

Features: Scissor structure keys, comfortable to type;

It is both a keyboard and a protective case, thet are magnetically connected and can be detached;

Built-in pen holder;

Four stand modes, can support the tablet horizontally/vertically;

Bracket angle adjustable;

Built-in touchpad supports touch gestures.