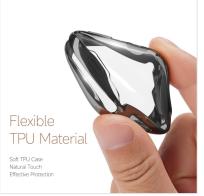

#### **Bamo Series Protective Case**

Material: TPU+PC

Features: Ring-shaped four corners fully covered, wear-resistant and scratch-resistant;

The hole position is precise and does not affect the daily use of the watch;

There is no need to remove the protective case when disassembling the watch strap;

The back is hollow, which does not affect wireless magnetic charging;

#### **Tamo Series Protective Case**

Material: TPU+PC

Features: Ring-shaped four corners fully covered, wear-resistant and scratch-resistant;

The hole position is precise and does not affect the daily use of the watch;