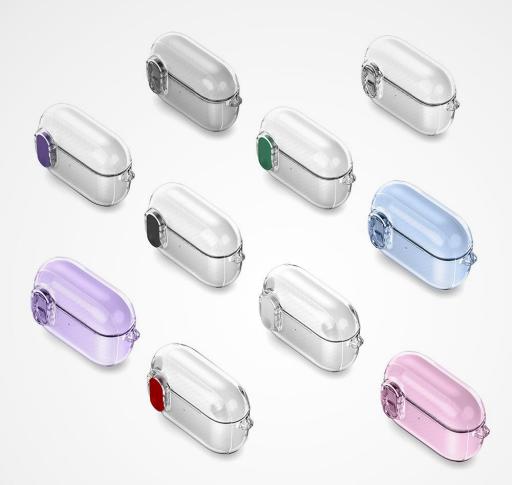

#### **PECA Series TWS Protective Case**

Material: TPU+PC

Features: Full protection for TWS earbuds, anti-fall and wear-resistant; Comfortable in hand;

Open and close freely without affecting Bluetooth connection; The hole position is precise and does not affect wired charging and wireless charging;

Split design, easy to disassemble and assemble;

Metal hook, easy to carry.