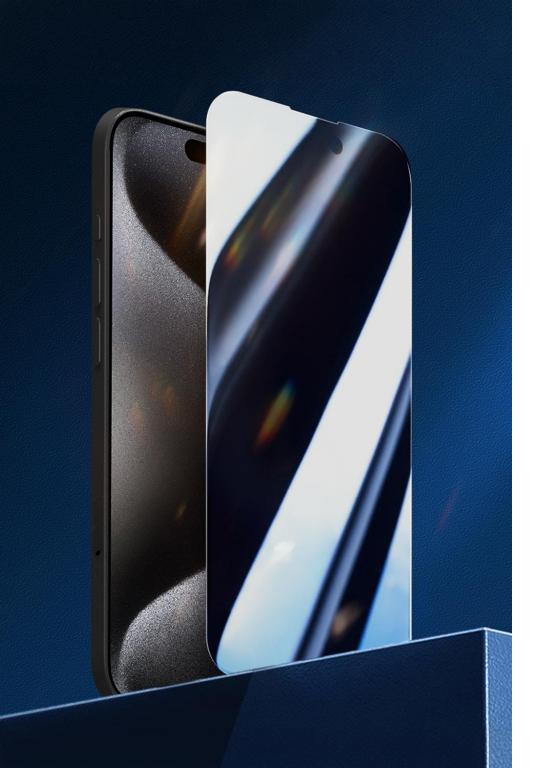

# Tempered Glass Screen Protector for Mobile Phone

Material: Aluminum tempered glass

Features: 9H hardness, explosion-proof and wear-resistant;

Full screen coverage to the edge for more comprehensive protection;

Nano-oleophobic coating, sensitive touch, anti-fingerprint;

Full screen HD view;

Automatic exhaust, easy installation.

# Tempered Glass Privacy Film for Mobile Phone

Material: high alumina tempered glass

Features: 30° anti-peep, high-definition visible from the front, invisible from both sides;

9H hardness, explosion-proof and wear-resistant;

Full screen coverage to the edge for more comprehensive protection;

Nano-oleophobic coating, sensitive touch, anti-fingerprint; Automatic exhaust, easy installation.