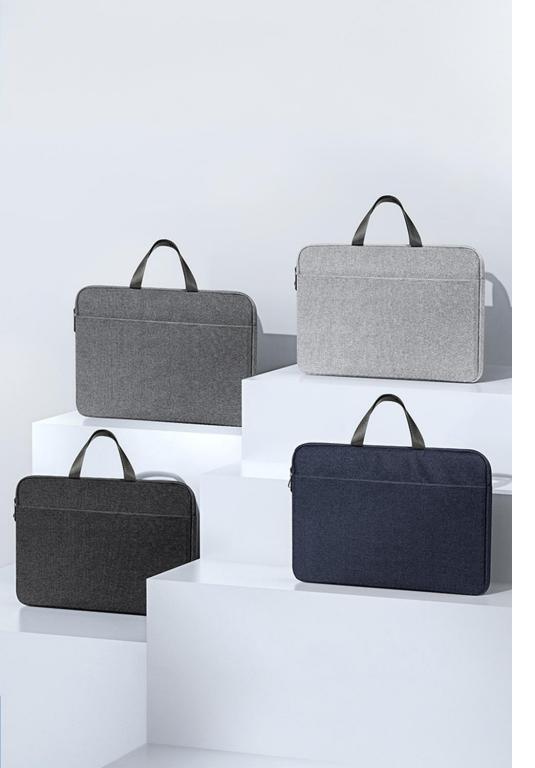

#### LBJB Series Shoulder Laptop Bag

Material: polyester + crystal velvet

Features: The fabric is wear-resistant and scratch-resistant, and the lining is soft; Built-in pearl cotton compartment, shock-absorbing and

compression-resistant;

360° comprehensive protection for laptop;

Fabric is splash-proof and resists water penetration;

Double zipper pullers, smooth and easy to pull;

Lightweight and portable;

Large capacity, separate compartment design, can store laptops and respective accessories;

Can be carried on one shoulder, carried by hand, or buckled on the suitcase trolley.