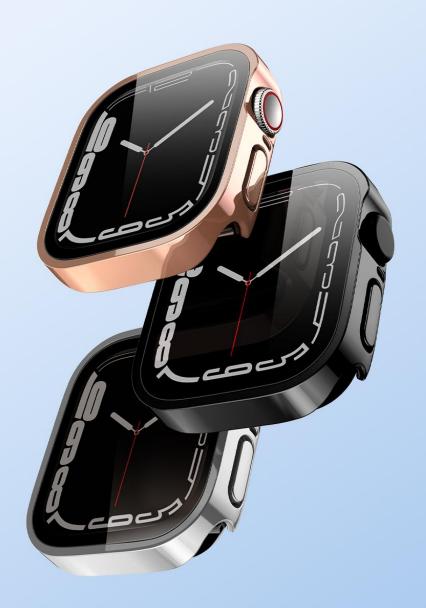

#### Hamo Series Electroplated PC Hard Case

Material: PC

Features: Electroplating process, fashionable and gorgeous;

360° all-inclusive protection;

Transparent cover with sensitive touch operation;

The hole position is precise and does not affect the daily use

#### Hamo Series Electroplated TPU Soft Case

Material: TPU

Features: Electroplating process, fashionable and gorgeous;

360° all-inclusive protection;

Transparent cover with sensitive touch operation;

The hole position is precise and does not affect the daily use