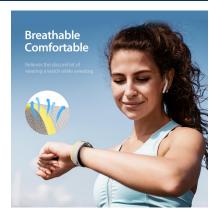

# Mixture II Series Nylon Braided Strap

Material: stainless steel + nylon

Features: Highly elastic nylon yarn fabric;

Light and weightless;

Snap-on interface, easy to disassemble and assemble;

Refreshing, breathable and comfortable to wear.

# YJ Series Nylon Velcro Strap

Material: stainless steel + nylon

Features: Highly elastic nylon yarn fabric;

Light and weightless;

Snap-on interface, easy to disassemble and assemble;

Refreshing, breathable and comfortable to wear;