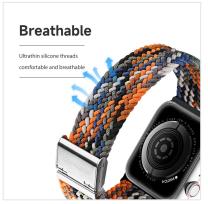

# Mixture II Series Nylon Braided Strap

Material: stainless steel + nylon

Features: Highly elastic nylon yarn fabric;

Light and weightless;

Snap-on interface, easy to disassemble and assemble;

Refreshing, breathable and comfortable to wear.

#### Mixture Pro Series Nylon Magnetic Strap

Material: stainless steel + nylon + magnet

Features: Highly elastic nylon yarn fabric;

Light and weightless;

Snap-on interface, easy to disassemble and assemble;

Refreshing, breathable and comfortable to wear;

Magnetic buckle, easy to take off and wear.