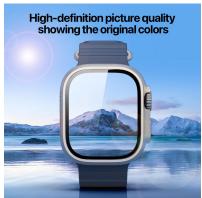

#### Eapa Series Tempered Glass Screen Protector

Material: high alumina tempered glass

Features: 9H hardness, explosion-proof and wear-resistant;

Full screen coverage to the edge for full protection;

Nano-oleophobic coating, sensitive touch, anti-fingerprint;

Full screen HD view;

Comes with installation auxiliary tools, easy to install.

#### Flas Series Screen Protector With Metal Frame

Material: high alumina tempered glass + aluminum alloy

Features: Fashionable and gorgeous aluminum alloy frame;
9H hardness, explosion-proof and wear-resistant;
Full screen coverage to the edge for full protection;
Nano-oleophobic coating, sensitive touch, anti-fingerprint;
Full screen HD view;
Easy installation.