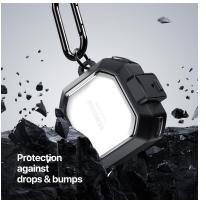

#### **PECA Series TWS Protective Case**

Material: TPU+PC

Features: Full protection for TWS earbuds, anti-fall and wear-resistant; Comfortable in hand;

Open and close freely without affecting Bluetooth connection; The hole position is precise and does not affect wired charging and wireless charging;