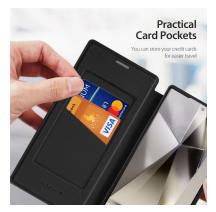

## Rafi II Series Magnetic Stand Case

Material: TPU+PC+Stainless Steel+Magnet

Features: Double card pocket design, the inner card pocket has

RFID-blocking function;

Wear-resistant and drop-proof;

Anti-slip frame, comfortable to hold;

#### Skin X Pro Series Folio Case

Material: PU+TPU+PC+Magnet

Features: Simple style, delicate PU leather;

Transparent back panel;

Anti-fingerprint, resistant to yellowing;

Double card pocket design with RFID-blocking function;

#### Skin X Pro Series Folio Stand Case

Material: PU+TPU+PC+Magnet+Aluminum Alloy

Features: Simple style, delicate PU leather;

Transparent back panel;

Anti-fingerprint, resistant to yellowing;

Double card pocket design with RFID-blocking function;