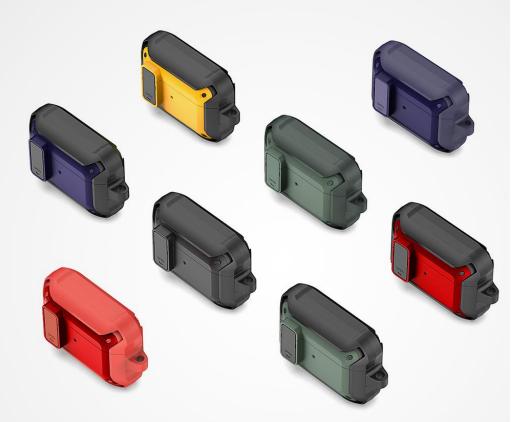

#### **PECA Series TWS Protective Case**

Material: TPU+PC

Features: Full protection for TWS earbuds, anti-fall and wear-resistant; Comfortable in hand;

Open and close freely without affecting Bluetooth connection; The hole position is precise and does not affect wired charging and wireless charging;

Split design, easy to disassemble and assemble;

Metal hook, easy to carry.