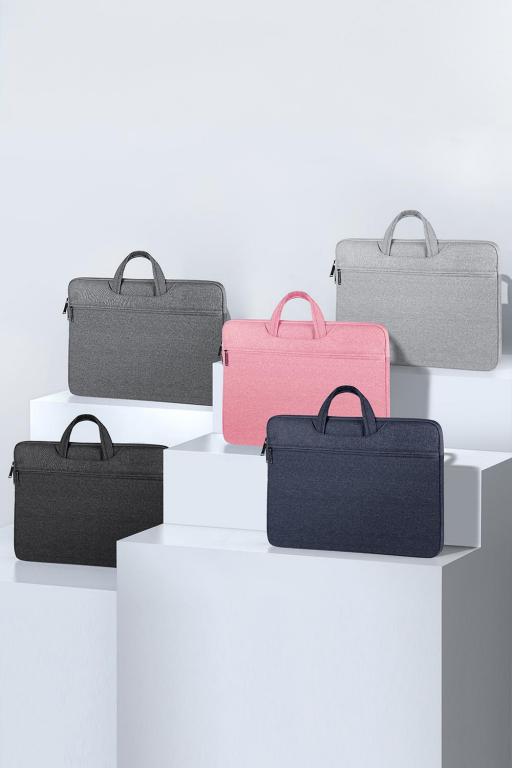

#### LBJB Series Shoulder Laptop Bag

Material: polyester + crystal velvet

Features: The fabric is wear-resistant and scratch-resistant, and the lining is soft; Built-in pearl cotton compartment, shock-absorbing and

compression-resistant;

360° comprehensive protection for laptop;

Fabric is splash-proof and resists water penetration;

Double zipper pullers, smooth and easy to pull;

Lightweight and portable;

Large capacity, separate compartment design, can store laptops and respective accessories;

Can be carried on one shoulder, carried by hand, or buckled on the suitcase trolley.

#### LBJC Series Shoulder Laptop Bag

Material: polyester + crystal velvet

Features: The fabric is wear-resistant and scratch-resistant, and the lining is soft;

Built-in pearl cotton compartment, shock-absorbing and