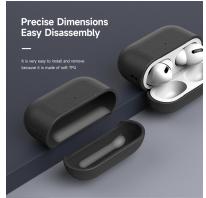

#### **PECA Series TWS Protective Case**

Material: TPU+PC

Features: Full protection for TWS earbuds, anti-fall and wear-resistant; Comfortable in hand;

Open and close freely without affecting Bluetooth connection; The hole position is precise and does not affect wired charging and wireless charging;

Split design, easy to disassemble and assemble;

Metal hook, easy to carry.