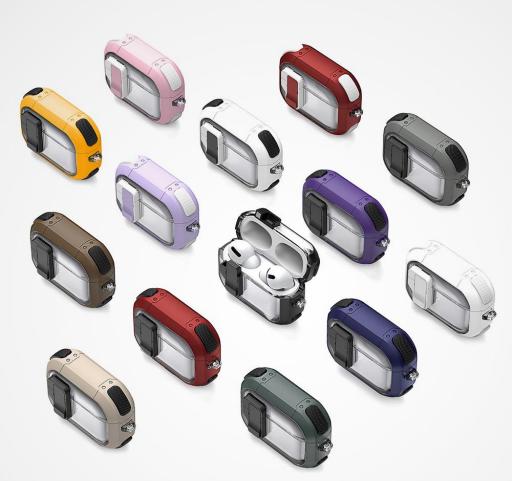

isassemble and assemble;











#### **PECL Series TWS Protective Case**

Material: TPU+PC

Features: Full protection for TWS earbuds, anti-fall and wear-resistant;

Comfortable in hand;

Pop-on switch;

Open and close freely without affecting Bluetooth connection;

The hole position is precise and does not affect wired charging

and wireless charging;

Split design, easy to disassemble and assemble;











#### **PECM Series TWS Protective Case**

Material: TPU+PC

Features: Full protection for TWS earbuds, anti-fall and wear-resistant;

Comfortable in hand;

Pop-on switch;

Open and close freely without affecting Bluetooth connection;

The hole position is precise and does not affect wired charging

and wireless charging;

Split design, easy to disassemble and assemble;











#### **PECN Series TWS Protective Case**

Material: TPU+PC

Features: Full protection for TWS earbuds, anti-fall and wear-resistant;

Comfortable in hand;

Pop-on switch;

Open and close freely without affecting Bluetooth connection;

The hole position is precise and does not affect wired charging

and wireless charging;

Split design, easy to disassemble and assemble;











#### **PECO Series TWS Protective Case**

Material: TPU+PC

Features: Full protection for TWS earbuds, anti-fall and wear-resistant;

Comfortable in hand;

Pop-on switch;

Open and close freely without affecting Bluetooth connection;

The hole position is precise and does not affect wired charging and wireless charging;

Split design, easy to disassemble and assemble;











#### **PLEN Series TWS Protective