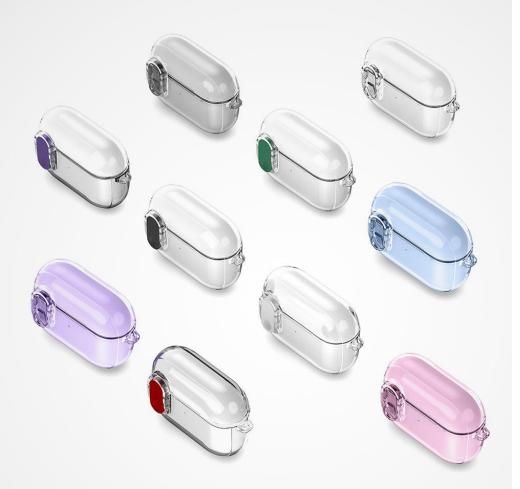

#### **PECA Series TWS Protective Case**

Material: TPU+PC

Features: Full protection for TWS earbuds, anti-fall and wear-resistant; Comfortable in hand;

Open and close freely without affecting Bluetooth connection; The hole position is precise and does not affect wired charging and wireless charging;

Split design, easy to disassemble and assemble;

Metal hook, easy to carry.

#### **PECB Series TWS Protective Case**

Material: TPU

Features: Full protection for TWS earbuds, anti-fall and wear-resistant; Comfortable in hand;

Open and close freely without affecting Bluetooth connection; The hole position is precise and does not affect wired charging and wireless charging;

#### **PECC Series TWS Protective Case**

Material: TPU+PC

Features: Full protection for TWS earbuds, anti-fall and wear-resistant; Comfortable in hand;

Open and close freely without affecting Bluetooth connection; The hole position is precise and does not affect wired charging and wireless charging;