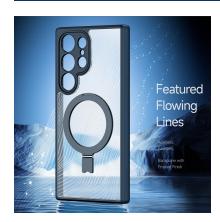

## Aimo Series Magnetic Case

Material: TPU+PC+Magnet

Features: Frosted back panel with flowing line texture;

Precision holes for full lens protection;

Wear-resistant and drop-proof;

Anti-fingerprint, comfortable to hold;

Support magnetic charging.