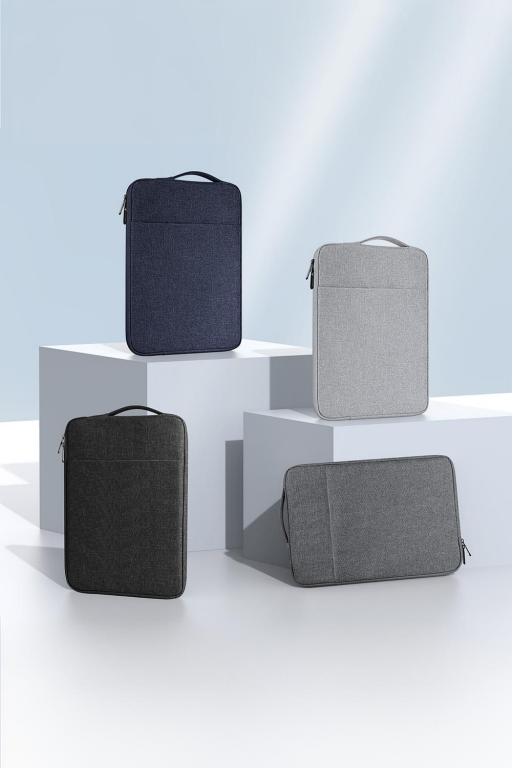

# LBDA Series Laptop Sleeve

Material: polyester + crystal velvet

Features: The fabric is wear-resistant and scratch-resistant, and the lining is soft;

Built-in pearl cotton compartment, shock-absorbing and compression-resistant;

#### LBDB Series Horizontal Laptop Sleeve

Material: polyester + crystal velvet

Features: The fabric is wear-resistant and scratch-resistant, and the lining is soft;

Built-in pearl cotton compartment, shock-absorbing and compression-resistant;

# LBDC Series Vertical Laptop Sleeve

Material: polyester + crystal velvet

Features: The fabric is wear-resistant and scratch-resistant, and the lining is soft;

Built-in pearl cotton compartment, shock-absorbing and compression-resistant;