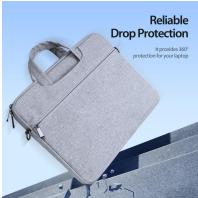

#### LBJB Series Shoulder Laptop Bag

Material: polyester + crystal velvet

Features: The fabric is wear-resistant and scratch-resistant, and the lining is soft; Built-in pearl cotton compartment, shock-absorbing and

compression-resistant;

360° comprehensive protection for laptop;

Fabric is splash-proof and resists water penetration;

Double zipper pullers, smooth and easy to pull;

Lightweight and portable;

Large capacity, separate compartment design, can store laptops and respective accessories;

360° comprehensive protection for laptop;

Fabric is splash-proof and resists water penetration;

Double zipper pullers, smooth and easy to pull;

Lightweight and portable;

Large capacity, separate compartment design, can store laptops and respective accessories.