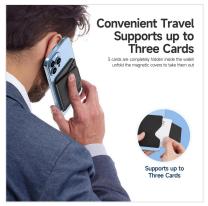

### Magnetic Card Holder Wallet

Material: PU+magnet

Features: With MagSafe magnetic suction function;

Can be used as a mobile phone stand to support mobile

phones horizontally/vertically;

It can hold three cards;

Delicate PU leather and comfortable to touch.