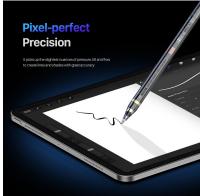

#### SP-04 Transparent Stylus Pen

Material: Acrylic pen body + POM plastic pen tip

Features: Real-time display of stylus pen power on iPad via Bluetooth connection;

Metal induction ring, touch-activated, ready to use;

Tilt pressure sensitivity allows you to draw thick and thin lines;

Full screen anti-accidental touch;

POM wear-resistant pen tip will not damage the screen;

Can be adsorbed on iPad for magnetic charging;