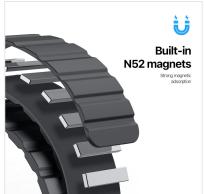

#### OA Series One-Piece Magnetic Silicone Strap

Material: TPU+silicon+magnet

Features: Magnetic design, easy to take off and wear;

Integrated design provides comprehensive protection for the watch;

Soft silicone, comfortable and durable;

TPU watch case, disassembly and assembly will not damage the watch;

Can be washed and reused.