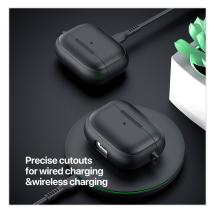

#### **PECA Series TWS Protective Case**

Material: TPU+PC

Features: Full protection for TWS earbuds, anti-fall and wear-resistant; Comfortable in hand;

Open and close freely without affecting Bluetooth connection; The hole position is precise and does not affect wired charging and wireless charging;

Split design, easy to disassemble and assemble;

Metal hook, easy to carry.