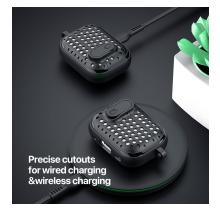

#### **PECA Series TWS Protective Case**

Material: TPU+PC

Features: Full protection for TWS earbuds, anti-fall and wear-resistant; Comfortable in hand;

Open and close freely without affecting Bluetooth connection; The hole position is precise and does not affect wired charging and wireless charging;

Split design, easy to disassemble and assemble;

Metal hook, easy to carry.