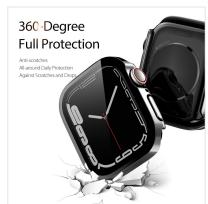

#### **Bamo Series Protective Case**

Material: TPU+PC

Features: Ring-shaped four corners fully covered, wear-resistant and scratch-resistant;

The hole position is precise and does not affect the daily use of the watch;

There is no need to remove the protective case when disassembling the watch strap;

The back is hollow, which does not affect wireless magnetic charging;

#### Hamo Series Electroplated PC Hard Case

Material: PC

Features: Electroplating process, fashionable and gorgeous;

360° all-inclusive protection;

Transparent cover with sensitive touch operation;

The hole position is precise and does not affect the daily use

of the watch;

There is no need to remove the protective case when disassembling the watch strap;

The back is hollow, which does not affect wireless magnetic charging;

#### Hamo Series Electroplated TPU Soft Case

Material: TPU

Features: Electroplating process, fashionable and gorgeous;

360° all-inclusive protection;

Transparent cover with sensitive touch operation;

The hole position is precise and does not affect the daily use