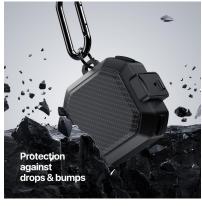

#### **PECA Series TWS Protective Case**

Material: TPU+PC

Features: Full protection for TWS earbuds, anti-fall and wear-resistant; Comfortable in hand;

Open and close freely without affecting Bluetooth connection; The hole position is precise and does not affect wired charging and wireless charging;

Split design, easy to disassemble and assemble;

Metal hook, easy to carry.