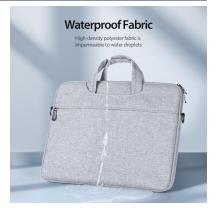

360° comprehensive protection for laptop;

Fabric is splash-proof and resists water penetration;

Double zipper pullers, smooth and easy to pull;

Lightweight and portable;

Large capacity, separate compartment design, can store laptops and respective accessories.