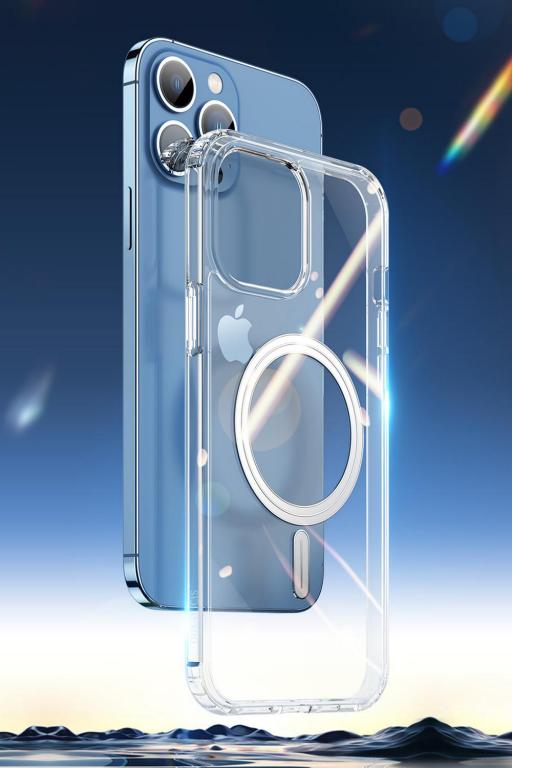

## Clin Series Magnetic Case

Material: TPU+PC+Magnet

Features: Made of high-quality Bayer raw materials;

Clear and translucent, resistant to yellowing;

Four-corner drop-proof airbags;

Anti-fingerprint, comfortable to hold;

Support magnetic charging.