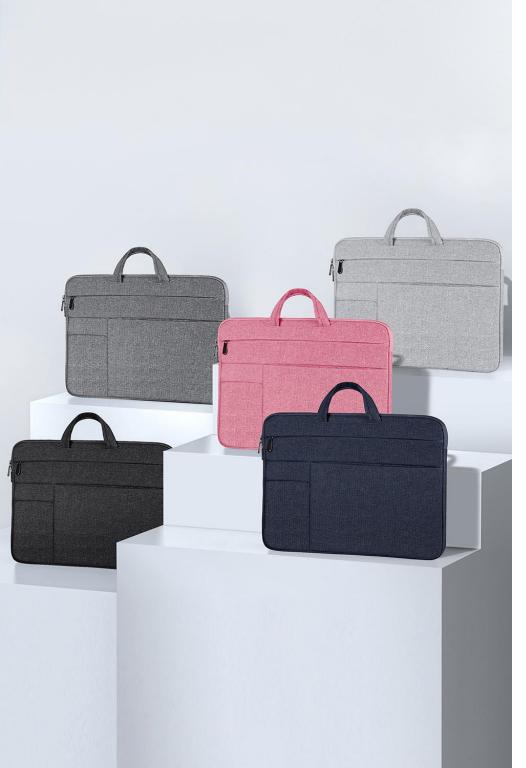

#### LBJB Series Shoulder Laptop Bag

Material: polyester + crystal velvet

Features: The fabric is wear-resistant and scratch-resistant, and the lining is soft; Built-in pearl cotton compartment, shock-absorbing and

compression-resistant;

360° comprehensive protection for laptop;

Fabric is splash-proof and resists water penetration;

Double zipper pullers, smooth and easy to pull;

Lightweight and portable;

Large capacity, separate compartment design, can store laptops and respective accessories;

Can be carried on one shoulder, carried by hand, or buckled on the suitcase trolley.

#### LBJC Series Shoulder Laptop Bag

Material: polyester + crystal velvet

Features: The fabric is wear-resistant and scratch-resistant, and the lining is soft;

Built-in pearl cotton compartment, shock-absorbing and

#### LBTA Series Horizontal Laptop Handbag

Material: polyester + crystal velvet

Features: The fabric is wear-resistant and scratch-resistant, and the lining is soft;

Built-in pearl cotton compartment, shock-absorbing and compression-resistant;

360° comprehensive protection for laptop;

Fabric is splash-proof and resists water penetration;

Double zipper pullers, smooth and easy to pull;

Lightweight and portable;

Large capacity, separate compartment design, can store laptops and respective accessories.

#### LBTC Series Horizontal Laptop Handbag

Material: polyester + crystal velvet

Features: The fabric is wear-resistant and scratch-resistant, and the lining is soft;

Built-in pearl cotton compartment, shock-absorbing and compression-resistant;

#### LBTD Series Horizontal Laptop Handbag

Material: polyester + crystal velvet

Features: The fabric is wear-resistant and scratch-resistant, and the lining is soft;

Built-in pearl cotton compartment, shock-absorbing and compression-resistant;