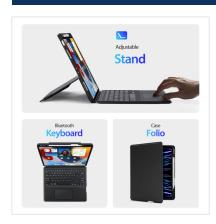

#### DK Series Magnetic Keyboard Case

Material: PU+TPU

Features: Scissor structure keys, comfortable to type;

It is both a keyboard and a protective case, thet are magnetically connected and can be detached;

Built-in pen holder;

Four stand modes, can support the tablet horizontally/vertically;

Bracket angle adjustable;

Built-in touchpad supports touch gestures.