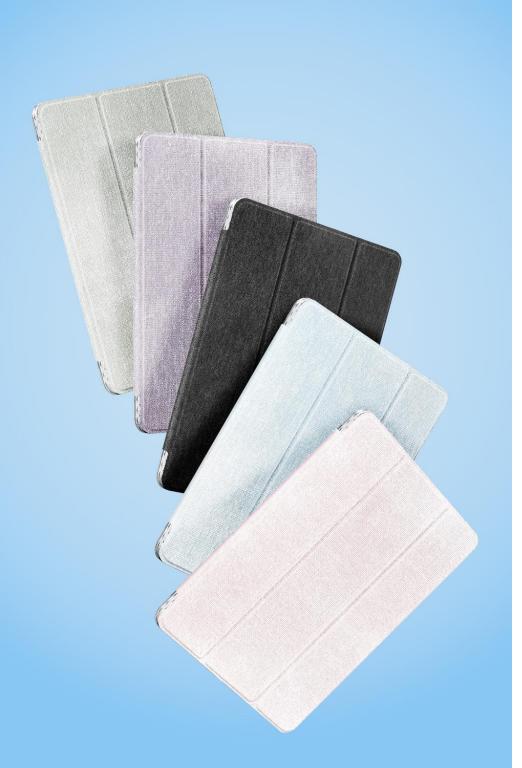

#### Unid Series Tri-fold Case

Material: PU+TPU+PC

Features: Made of high-quality solvent-free PU leather;

Scratch-resistant and wear-resistant;

Anti-fingerprint, delicate to touch;

Transparent back panel, resistant to yellowing;

Built-in pen holder;

Provide 360° comprehensive protection for tablet;

Magnetic closure;

With automatic wake/sleep function;

Can be used as a tablet stand to support the tablet horizontally.

## **Toby Series Tri-fold Case**

Material: PU+TPU+PC

Features: Silky leather, light and thin design;

Scratch-resistant and wear-resistant;

Anti-fingerprint, delicate to touch;

Transparent back panel, resistant to yellowing;

Built-in pen holder;

Magnetic closure;

Provide 360° comprehensive protection for tablet;

With automatic wake/sleep function;

Can be used as a tablet stand to support the tablet horizontally.