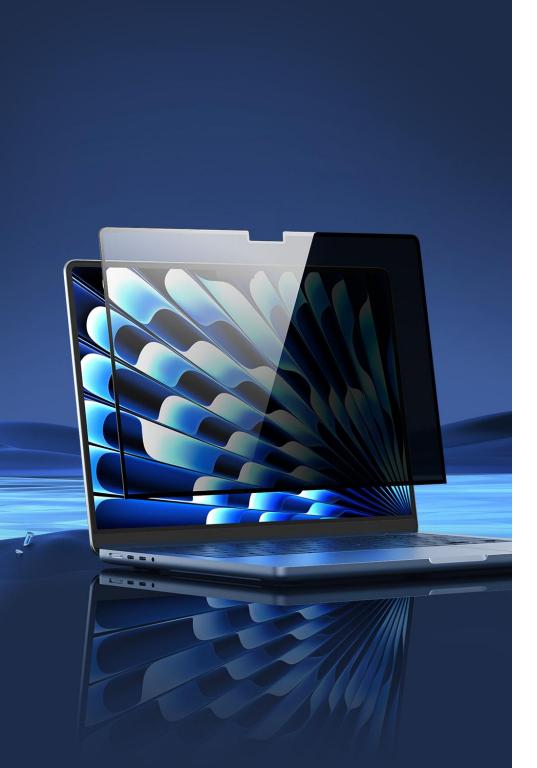

#### LENO Series Detachable Laptop Privacy Film

Material: PET

Features: 30° anti-peep, high-definition visible from the front, invisible from both sides;

Nano glue-free adsorption, no damage to laptop screen coating;

Automatic adsorption without bubbles, easy to remove; 0.35mm thickness, does not affect the closure of the laptop; Washable and reusable.