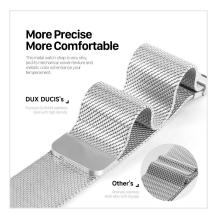

#### Milanese Pro Series Stainless Steel Magnetic Strap

Material: stainless steel + magnet

Features: Magnetic design, easy to take off and wear;

High density and high corrosion resistance SUS444 stainless steel;

NP+CP double-layer coating, more scratch-resistant;

Snap-on interface, easy to disassemble and assemble;

Refreshing, breathable and comfortable to wear.