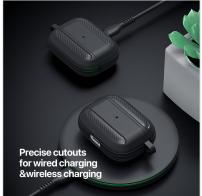

#### **PECA Series TWS Protective Case**

Material: TPU+PC

Features: Full protection for TWS earbuds, anti-fall and wear-resistant; Comfortable in hand;

Open and close freely without affecting Bluetooth connection; The hole position is precise and does not affect wired charging and wireless charging;

Split design, easy to disassemble and assemble;

Metal hook, easy to carry.