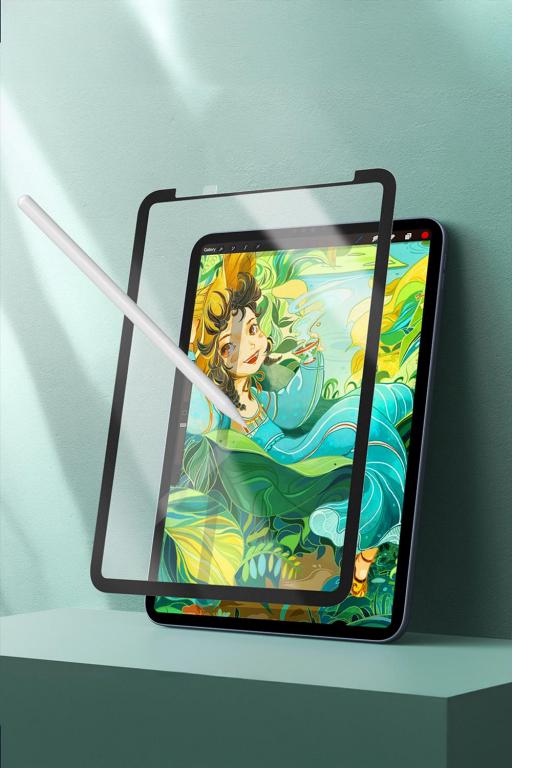

### NAAD Series Removable Paper-Like Film

Material: PET

Features: Micro-matte surface, real paper writing experience;

Nano glue-free adsorption, no damage to the screen coating; Automatic adsorption without bubbles, easy disassembly and assembly;

Fits the screen tightly without slipping or shifting;

Washable and reusable.