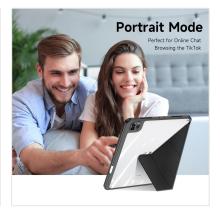

#### Unid Series Tri-fold Case

Material: PU+TPU+PC

Features: Made of high-quality solvent-free PU leather;

Scratch-resistant and wear-resistant;

Anti-fingerprint, delicate to touch;

Transparent back panel, resistant to yellowing;

Built-in pen holder;

Provide 360° comprehensive protection for tablet;

Magnetic closure;

With automatic wake/sleep function;

Can be used as a tablet stand to support the tablet horizontally.