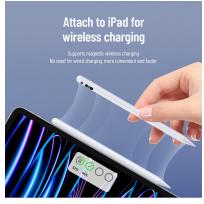

#### SP-04 Transparent Stylus Pen

Material: Acrylic pen body + POM plastic pen tip

Features: Real-time display of stylus pen power on iPad via Bluetooth connection;

Metal induction ring, touch-activated, ready to use;

Tilt pressure sensitivity allows you to draw thick and thin lines;

Full screen anti-accidental touch;

POM wear-resistant pen tip will not damage the screen;

Can be adsorbed on iPad for magnetic charging;

Compatible with a wide range of iPad models.