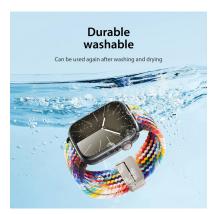

# Mixture II Series Nylon Braided Strap

Material: stainless steel + nylon

Features: Highly elastic nylon yarn fabric;

Light and weightless;

Snap-on interface, easy to disassemble and assemble;

Refreshing, breathable and comfortable to wear.

# OceanWave Series Silicone Strap

Material: stainless steel + silicone

Features: Light and weightless;

Snap-on interface, easy to disassemble and assemble;

Refreshing, breathable and comfortable to wear;

Washable and reusable.