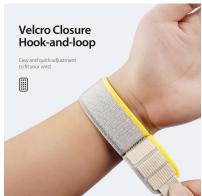

# YJ Series Nylon Velcro Strap

Material: stainless steel + nylon

Features: Highly elastic nylon yarn fabric;

Light and weightless;

Snap-on interface, easy to disassemble and assemble;

Refreshing, breathable and comfortable to wear;

Velcro buckle, easy to take off and put on.