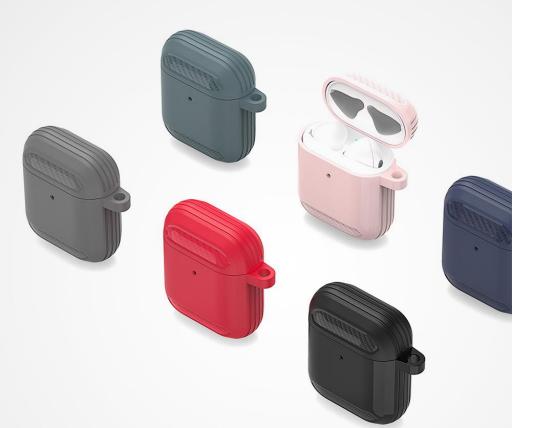

#### **PECA Series TWS Protective Case**

Material: TPU+PC

Features: Full protection for TWS earbuds, anti-fall and wear-resistant; Comfortable in hand;

Open and close freely without affecting Bluetooth connection; The hole position is precise and does not affect wired charging and wireless charging;

Split design, easy to disassemble and assemble;

Metal hook, easy to carry.

#### **PECB Series TWS Protective Case**

Material: TPU

Features: Full protection for TWS earbuds, anti-fall and wear-resistant; Comfortable in hand;

Open and close freely without affecting Bluetooth connection; The hole position is precise and does not affect wired charging and wireless charging;