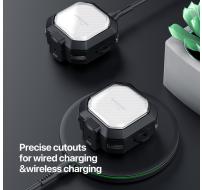

#### **PECA Series TWS Protective Case**

Material: TPU+PC

Features: Full protection for TWS earbuds, anti-fall and wear-resistant; Comfortable in hand;

Open and close freely without affecting Bluetooth connection; The hole position is precise and does not affect wired charging and wireless charging;

Split design, easy to disassemble and assemble;

Metal hook, easy to carry.