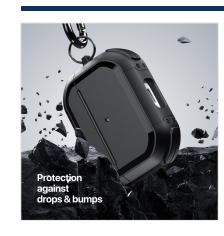

### AirTag Protective Case (4 Pack)

Material: TPU+stainless steel

Features: Frosted TPU, stain-resistant and durable;

Soft material, easy to disassemble and assemble;

Washable and reusable;

Not easily deformed;

Comes with hook for easy portability;

Perfectly adapted to AirTag, does not affect signal transmission.