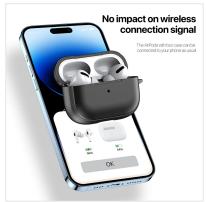

#### **PECA Series TWS Protective Case**

Material: TPU+PC

Features: Full protection for TWS earbuds, anti-fall and wear-resistant; Comfortable in hand;

Open and close freely without affecting Bluetooth connection; The hole position is precise and does not affect wired charging and wireless charging;

Split design, easy to disassemble and assemble;

Metal hook, easy to carry.