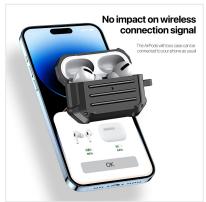

#### **PECA Series TWS Protective Case**

Material: TPU+PC

Features: Full protection for TWS earbuds, anti-fall and wear-resistant; Comfortable in hand;

Open and close freely without affecting Bluetooth connection; The hole position is precise and does not affect wired charging and wireless charging;

Split design, easy to disassemble and assemble;

Metal hook, easy to carry.