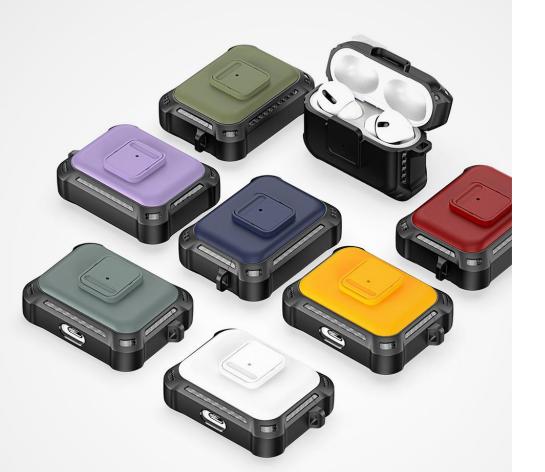

#### **PECA Series TWS Protective Case**

Material: TPU+PC

Features: Full protection for TWS earbuds, anti-fall and wear-resistant; Comfortable in hand;

Open and close freely without affecting Bluetooth connection; The hole position is precise and does not affect wired charging and wireless charging;

Split design, easy to disassemble and assemble;

Metal hook, easy to carry.