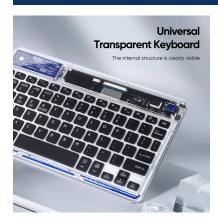

## **CK Series Transparent Keyboard**

Material: Acrylic

Features: Scissor structure keys, comfortable to type;

Colorful LED backlight breathing light, very cool;

Thin, light and portable;

Real-time display of battery power;

Can connect to three devices at the same time via Bluetooth

and switch easily with one click.