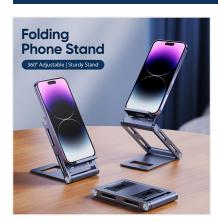

#### ES Series Mobile Phone Stand

Material: aluminum alloy + silicone

Features: 180° height adjustable, 360° rotatable;

Large area of silicone, no damage to the device;

Widely compatible with mobile phones and tablets within 9 inches;

Can be folded and easy to carry.