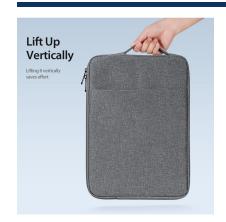

# LBDA Series Laptop Sleeve

Material: polyester + crystal velvet

Features: The fabric is wear-resistant and scratch-resistant, and the lining is soft;

Built-in pearl cotton compartment, shock-absorbing and compression-resistant;

360° comprehensive protection for laptop;

Fabric is splash-proof and resists water penetration;

Double zipper pullers, smooth and easy to pull;

Lightweight and portable.