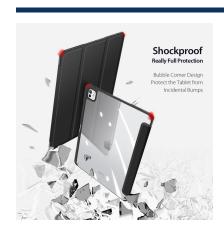

#### Unid Series Tri-fold Case

Material: PU+TPU+PC

Features: Made of high-quality solvent-free PU leather;

Scratch-resistant and wear-resistant;

Anti-fingerprint, delicate to touch;

Transparent back panel, resistant to yellowing;

Built-in pen holder;

Provide 360° comprehensive protection for tablet;

Magnetic closure;

With automatic wake/sleep function;

Can be used as a tablet stand to support the tablet horizontally.