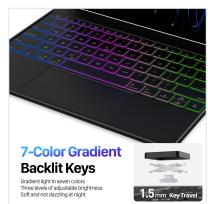

## **CK Series Transparent Keyboard**

Material: Acrylic

Features: Scissor structure keys, comfortable to type;

Colorful LED backlight breathing light, very cool;

Thin, light and portable;

Real-time display of battery power;

Can connect to three devices at the same time via Bluetooth

and switch easily with one click.