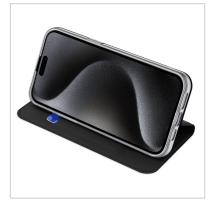

#### Skin Pro Series Folio Case

Material: PU+TPU

Features: Simple style, silky PU leather, comfortable to touch;

Provide 360° comprehensive protection for mobile phone;

Built-in single card pocket;

Can be used as a mobile phone stand.

#### Skin X Pro Series Folio Stand Case

Material: PU+TPU+PC+Magnet+Aluminum Alloy

Features: Simple style, delicate PU leather;

Transparent back panel;

Anti-fingerprint, resistant to yellowing;

Double card pocket design with RFID-blocking function;

Magnetic closure;

Provide 360° comprehensive protection for mobile phone;

Support magnetic charging;

Folding mobile phone stand, can support mobile phone

horizontally/vertically.