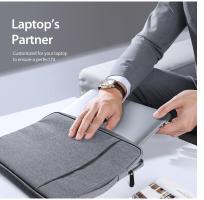

#### LBDB Series Horizontal Laptop Sleeve

Material: polyester + crystal velvet

Features: The fabric is wear-resistant and scratch-resistant, and the lining is soft;

Built-in pearl cotton compartment, shock-absorbing and compression-resistant;

360° comprehensive protection for laptop;

Fabric is splash-proof and resists water penetration;

Double zipper pullers, smooth and easy to pull;

Lightweight and portable.