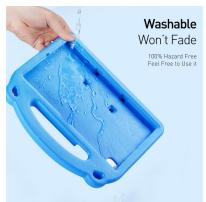

#### Panda Series Kids Case

Material: EVA

Features: Cartoon image, specially designed for children;

Environmentally friendly EVA material, safe and non-toxic;

Scratch-resistant, wear-resistant, anti-fingerprint, washable;

Flexible material, easy to install the remove the tablet;

Very light, children can lift it with one hand;

Optional shoulder strap;

Provide 360° comprehensive protection for tablet;

With pen holder;

Can be used as a tablet stand to support the tablet horizontally.