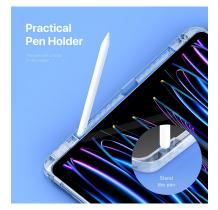

#### Unid Series Tri-fold Case

Material: PU+TPU+PC

Features: Made of high-quality solvent-free PU leather;

Scratch-resistant and wear-resistant;

Anti-fingerprint, delicate to touch;

Transparent back panel, resistant to yellowing;

Built-in pen holder;

Provide 360° comprehensive protection for tablet;

Magnetic closure;

With automatic wake/sleep function;

Can be used as a tablet stand to support the tablet horizontally.