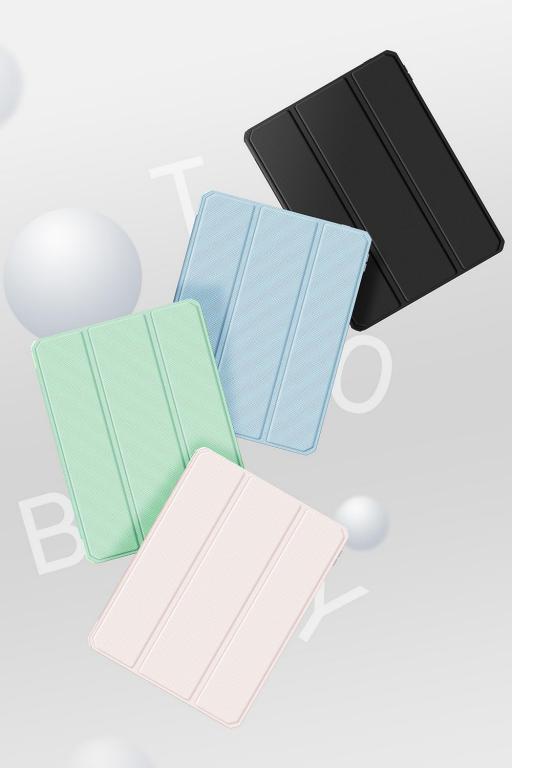

#### Unid Series Tri-fold Case

Material: PU+TPU+PC

Features: Made of high-quality solvent-free PU leather;

Scratch-resistant and wear-resistant;

Anti-fingerprint, delicate to touch;

Transparent back panel, resistant to yellowing;

## **Toby Series Tri-fold Case**

Material: PU+TPU+PC

Features: Silky leather, light and thin design;

Scratch-resistant and wear-resistant;

Anti-fingerprint, delicate to touch;

Transparent back panel, resistant to yellowing;

#### Domo Series Tri-fold Case

Material: PU+TPU

Features: Leather is scratch-resistant and wear-resistant, anti-fingerprint;

Built-in pen holder;

Magnetic closure;

Provide 360° comprehensive protection for tablet;