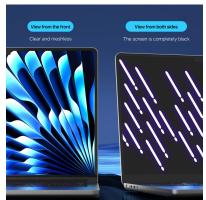

# Tempered Glass Privacy Film for Mobile Phone

Material: high alumina tempered glass

Features: 30° anti-peep, high-definition visible from the front, invisible from both sides;

9H hardness, explosion-proof and wear-resistant;

Full screen coverage to the edge for more comprehensive protection;

Nano-oleophobic coating, sensitive touch, anti-fingerprint; Automatic exhaust, easy installation.