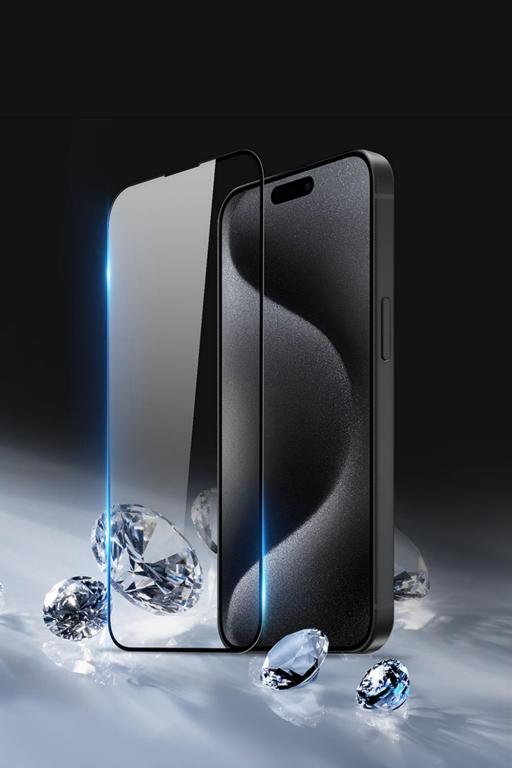

# Tempered Glass Screen Protector for Mobile Phone

Material: Aluminum tempered glass

Features: 9H hardness, explosion-proof and wear-resistant;

Full screen coverage to the edge for more comprehensive protection;

Nano-oleophobic coating, sensitive touch, anti-fingerprint;

Full screen HD view;

Automatic exhaust, easy installation.