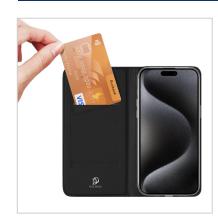

#### Skin Pro Series Folio Case

Material: PU+TPU

Features: Simple style, silky PU leather, comfortable to touch;

Provide 360° comprehensive protection for mobile phone;

Built-in single card pocket;

Can be used as a mobile phone stand.

#### Skin X Pro Series Folio Case

Material: PU+TPU+PC+Magnet

Features: Simple style, delicate PU leather;

Transparent back panel;

Anti-fingerprint, resistant to yellowing;

Double card pocket design with RFID-blocking function;

#### Skin X Pro Series Folio Stand Case

Material: PU+TPU+PC+Magnet+Aluminum Alloy

Features: Simple style, delicate PU leather;

Transparent back panel;

Anti-fingerprint, resistant to yellowing;

Double card pocket design with RFID-blocking function;

#### Hivo Series Real Leather Folio Case

Material: Cowhide+PU+TPU

Features: Genuine leather, comfortable to the touch;

Provide 360° comprehensive protection for mobile phone;

Built-in dual card pockets, both with RFID-blocking function;