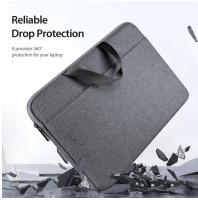

#### LBJB Series Shoulder Laptop Bag

Material: polyester + crystal velvet

Features: The fabric is wear-resistant and scratch-resistant, and the lining is soft; Built-in pearl cotton compartment, shock-absorbing and

compression-resistant;

360° comprehensive protection for laptop;

Fabric is splash-proof and resists water penetration;

Double zipper pullers, smooth and easy to pull;

Lightweight and portable;

Large capacity, separate compartment design, can store laptops and respective accessories;