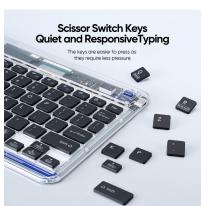

## **CK Series Transparent Keyboard**

Material: Acrylic

Features: Scissor structure keys, comfortable to type;

Colorful LED backlight breathing light, very cool;

Thin, light and portable;

Real-time display of battery power;

Can connect to three devices at the same time via Bluetooth

and switch easily with one click.