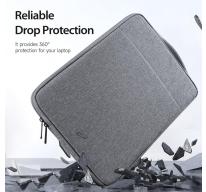

#### LBJB Series Shoulder Laptop Bag

Material: polyester + crystal velvet

Features: The fabric is wear-resistant and scratch-resistant, and the lining is soft; Built-in pearl cotton compartment, shock-absorbing and

compression-resistant;

360° comprehensive protection for laptop;

Fabric is splash-proof and resists water penetration;

Double zipper pullers, smooth and easy to pull;

Lightweight and portable;

Large capacity, separate compartment design, can store laptops and respective accessories;

Can be carried on one shoulder, carried by hand, or buckled on the suitcase trolley.