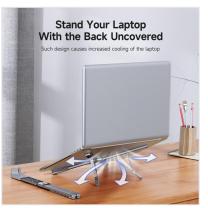

# X-Shaped Laptop Stand

Material: aluminum alloy + silicone

Features: Five levels of height adjustable;

Suspended open design facilitates heat dissipation;

Large area of silicone, no damage to the device;

Widely compatible with laptops and tablets up to 17.3 inches;

Can be folded and easy to carry.