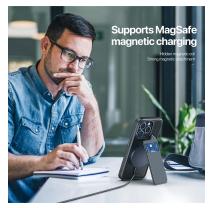

## Aimo Series Magnetic Case

Material: TPU+PC+Magnet

Features: Frosted back panel with flowing line texture;

Precision holes for full lens protection;

Wear-resistant and drop-proof;

Anti-fingerprint, comfortable to hold;

Support magnetic charging.

### Magnetic Card Holder Wallet

Material: PU+magnet

Features: With MagSafe magnetic suction function;

Can be used as a mobile phone stand to support mobile

phones horizontally/vertically;

It can hold three cards;