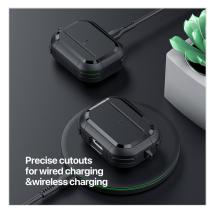

#### **PECA Series TWS Protective Case**

Material: TPU+PC

Features: Full protection for TWS earbuds, anti-fall and wear-resistant; Comfortable in hand;

Open and close freely without affecting Bluetooth connection; The hole position is precise and does not affect wired charging and wireless charging;

Split design, easy to disassemble and assemble;

Metal hook, easy to carry.