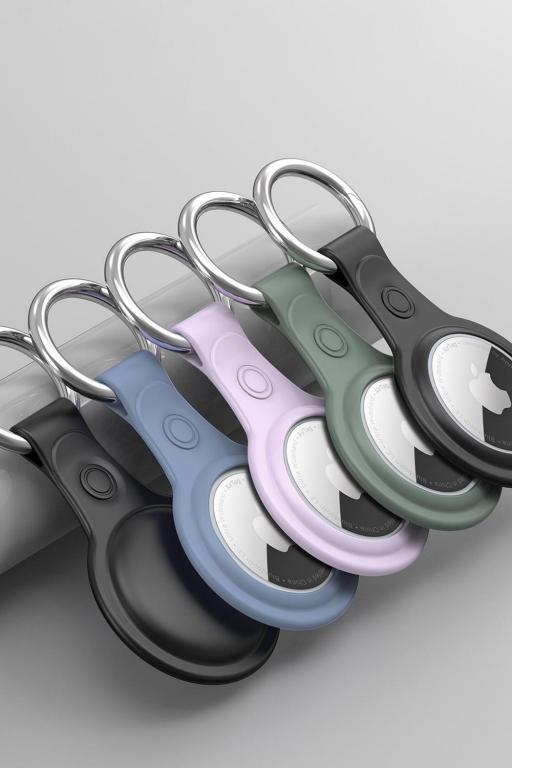

### AirTag Protective Case (4 Pack)

Material: TPU+stainless steel

Features: Frosted TPU, stain-resistant and durable;

Soft material, easy to disassemble and assemble;

Washable and reusable;

Not easily deformed;

Comes with hook for easy portability;

Perfectly adapted to AirTag, does not affect signal transmission.