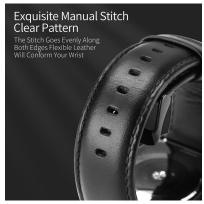

## **Business Series Real Leather Strap**

Material: cowhide + stainless steel

Features: Native cowhide, fine leather, natural color;

"Saddle stitch" hand stitching;

Rust-resistant and corrosion-resistant stainless steel buckle;

Soft, breathable and durable;

Snap-on interface, easy to disassemble and assemble.