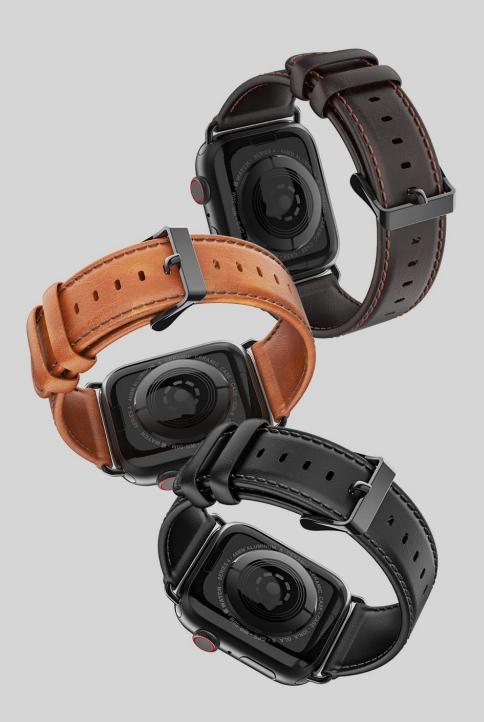

## **Business Series Real Leather Strap**

Material: cowhide + stainless steel

Features: Native cowhide, fine leather, natural color;

"Saddle stitch" hand stitching;

Rust-resistant and corrosion-resistant stainless steel buckle;

Soft, breathable and durable;

Snap-on interface, easy to disassemble and assemble.

#### YA Series Genuine Leather Magnetic Strap

Material: cowhide + stainless steel + magnet

Features: Delicate leather, natural color;

"Saddle stitch" hand stitching;

Magnetic buckle, easy to take off and wear;

# YS Series Genuine Leather Strap

Material: cowhide + stainless steel

Features: Delicate leather, natural color;

"Saddle stitch" hand stitching; Soft, breathable and durable;

Snap-on interface, easy to disassemble and assemble.