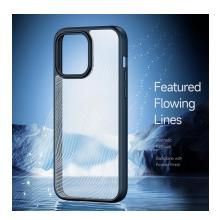

## Aimo Series Magnetic Case

Material: TPU+PC+Magnet

Features: Frosted back panel with flowing line texture;

Precision holes for full lens protection;

Wear-resistant and drop-proof;

Anti-fingerprint, comfortable to hold;

## Aimo Series Non-Magnetic Case

Material: TPU+PC

Features: Frosted back panel with flowing line texture;

Precision holes for full lens protection;

Wear-resistant and drop-proof;

Anti-fingerprint, comfortable to hold.