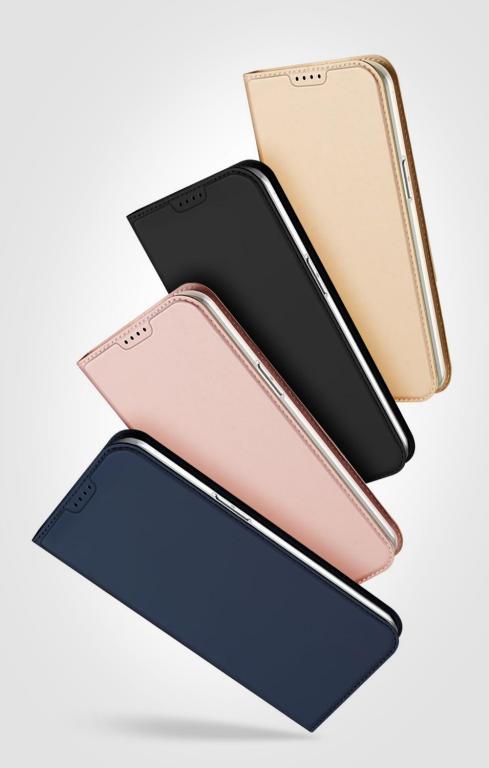

#### Skin Pro Series Folio Case

Material: PU+TPU

Features: Simple style, silky PU leather, comfortable to touch;

Provide 360° comprehensive protection for mobile phone;

Built-in single card pocket;

Can be used as a mobile phone stand.

#### Skin X Pro Series Folio Case

Material: PU+TPU+PC+Magnet

Features: Simple style, delicate PU leather;

Transparent back panel;

Anti-fingerprint, resistant to yellowing;

Double card pocket design with RFID-blocking function;

#### Skin X Pro Series Folio Stand Case

Material: PU+TPU+PC+Magnet+Aluminum Alloy

Features: Simple style, delicate PU leather;

Transparent back panel;

Anti-fingerprint, resistant to yellowing;

Double card pocket design with RFID-blocking function;