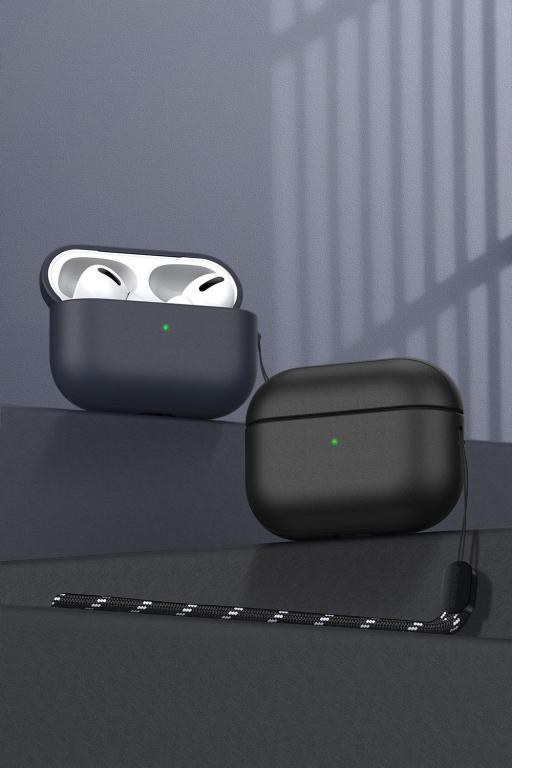

#### **PECA Series TWS Protective Case**

Material: TPU+PC

Features: Full protection for TWS earbuds, anti-fall and wear-resistant; Comfortable in hand;

Open and close freely without affecting Bluetooth connection; The hole position is precise and does not affect wired charging and wireless charging;

Split design, easy to disassemble and assemble;

Metal hook, easy to carry.