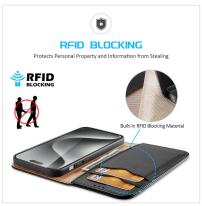

## Rafi II Series Magnetic Stand Case

Material: TPU+PC+Stainless Steel+Magnet

Features: Double card pocket design, the inner card pocket has

RFID-blocking function;

Wear-resistant and drop-proof;

Anti-slip frame, comfortable to hold;

#### Skin X Pro Series Folio Case

Material: PU+TPU+PC+Magnet

Features: Simple style, delicate PU leather;

Transparent back panel;

Anti-fingerprint, resistant to yellowing;

Double card pocket design with RFID-blocking function;

Magnetic closure;

Provide 360° comprehensive protection for mobile phone;

Support magnetic charging.

#### Skin X Pro Series Folio Stand Case

Material: PU+TPU+PC+Magnet+Aluminum Alloy

Features: Simple style, delicate PU leather;

Transparent back panel;

Anti-fingerprint, resistant to yellowing;

Double card pocket design with RFID-blocking function;

Magnetic closure;

Provide 360° comprehensive protection for mobile phone;

Support magnetic charging;

Folding mobile phone stand, can support mobile phone

horizontally/vertically.

#### Hivo Series Real Leather Folio Case

Material: Cowhide+PU+TPU

Features: Genuine leather, comfortable to the touch;

Provide 360° comprehensive protection for mobile phone;

Built-in dual card pockets, both with RFID-blocking function;