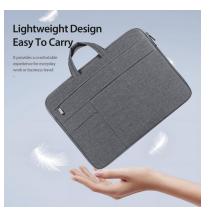

#### LBJB Series Shoulder Laptop Bag

Material: polyester + crystal velvet

Features: The fabric is wear-resistant and scratch-resistant, and the lining is soft; Built-in pearl cotton compartment, shock-absorbing and

compression-resistant;

360° comprehensive protection for laptop;

Fabric is splash-proof and resists water penetration;

Double zipper pullers, smooth and easy to pull;

Lightweight and portable;

Large capacity, separate compartment design, can store laptops and respective accessories;

Can be carried on one shoulder, carried by hand, or buckled on the suitcase trolley.