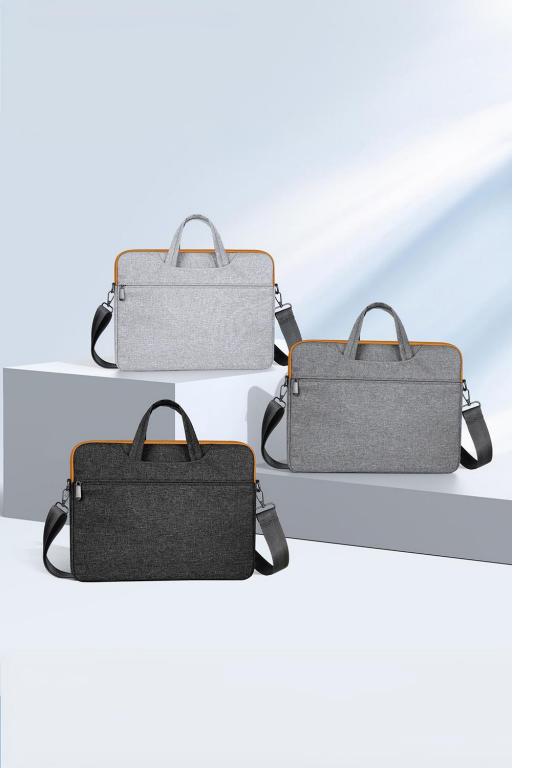

#### LBJB Series Shoulder Laptop Bag

Material: polyester + crystal velvet

Features: The fabric is wear-resistant and scratch-resistant, and the lining is soft; Built-in pearl cotton compartment, shock-absorbing and

compression-resistant;

360° comprehensive protection for laptop;

Fabric is splash-proof and resists water penetration;

Double zipper pullers, smooth and easy to pull;

Lightweight and portable;

Large capacity, separate compartment design, can store laptops and respective accessories;

Can be carried on one shoulder, carried by hand, or buckled on the suitcase trolley.

#### LBJC Series Shoulder Laptop Bag

Material: polyester + crystal velvet

Features: The fabric is wear-resistant and scratch-resistant, and the lining is soft;

Built-in pearl cotton compartment, shock-absorbing and