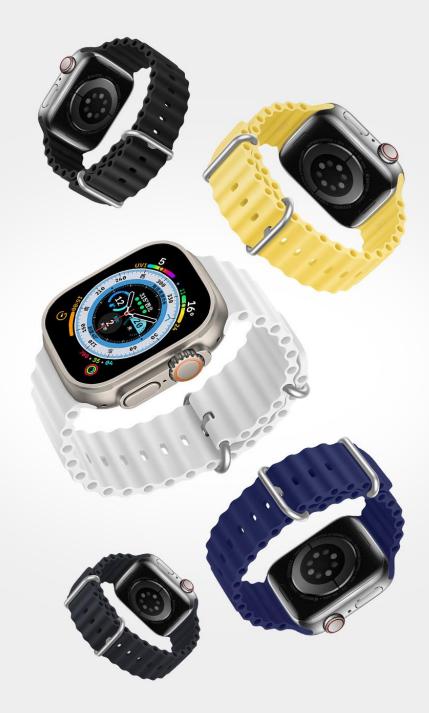

# LD Series Magnetic Strap

Material: silicone + magnet

Features: Magnetic design, easy to take off and wear; Elastic silicone, not tight on skin, moderate tightness; Snap-on interface, easy to disassemble and assemble; Can be washed and reused.