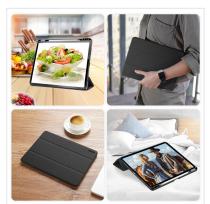

#### Unid Series Tri-fold Case

Material: PU+TPU+PC

Features: Made of high-quality solvent-free PU leather;

Scratch-resistant and wear-resistant;

Anti-fingerprint, delicate to touch;

Transparent back panel, resistant to yellowing;

Built-in pen holder;

Provide 360° comprehensive protection for tablet;

Magnetic closure;

With automatic wake/sleep function;

Can be used as a tablet stand to support the tablet horizontally.