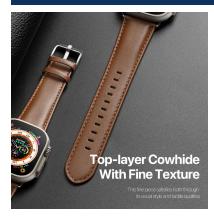

## **Business Series Real Leather Strap**

Material: cowhide + stainless steel

Features: Native cowhide, fine leather, natural color;

"Saddle stitch" hand stitching;

Rust-resistant and corrosion-resistant stainless steel buckle;

Soft, breathable and durable;

Snap-on interface, easy to disassemble and assemble.