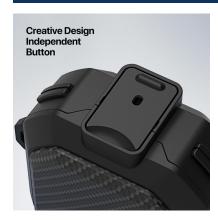

#### **PECA Series TWS Protective Case**

Material: TPU+PC

Features: Full protection for TWS earbuds, anti-fall and wear-resistant; Comfortable in hand;

Open and close freely without affecting Bluetooth connection; The hole position is precise and does not affect wired charging and wireless charging;

Split design, easy to disassemble and assemble;

Metal hook, easy to carry.