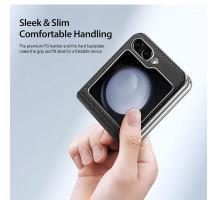

## Bril Series Folding Folio Case

Material: PU+PC

Features: One-piece design;

Provide 360° comprehensive protection for mobile phone;

Does not affect the folding of mobile phone;

Stylish design, delicate feel.

## Bril Series Folding Folio Case

Material: PU+PC

Features: One-piece design;

Provide 360° comprehensive protection for mobile phone;

Does not affect the folding of mobile phone;

Magnetic closure;

Can be used as a mobile phone stand.