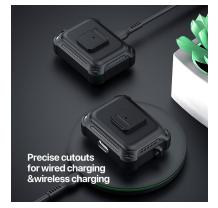

#### **PECA Series TWS Protective Case**

Material: TPU+PC

Features: Full protection for TWS earbuds, anti-fall and wear-resistant; Comfortable in hand;

Open and close freely without affecting Bluetooth connection; The hole position is precise and does not affect wired charging and wireless charging;