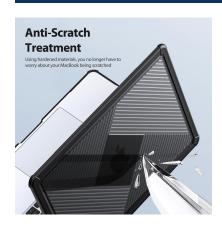

# LCGH Series Laptop Protective Case

Material: TPU+PC

Features: Seamless fit, 360° full protection;

Anti-scratch and wear-resistant, anti-fingerprint;

Does not affect the opening and closing of the laptop;

Thin, light and portable;

Micro clip design, disassembly and assembly without damaging the machine;

With heat dissipation holes on the bottom;

The hole position is precise and does not affect the normal use of the laptop.

# LCGM Series Laptop Protective Case

Material: TPU+PC

Features: Seamless fit, 360° full protection;

Anti-scratch and wear-resistant, anti-fingerprint;

Does not affect the opening and closing of the laptop;