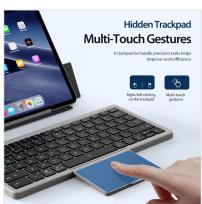

Built-in pen holder;

Four stand modes, can support the tablet horizontally/vertically;

Bracket angle adjustable;

Built-in touchpad supports touch gestures.

## MK Series Magnetic Keyboard

Material: PU

Features: Scissor structure keys, comfortable to type;

Both a keyboard and a protective case;

Suspended to support tablet;

Bracket angle adjustable;

Built-in touchpad supports touch gestures;

## TK Series Keyboard Protective Case

Material: PU+TPU+ABS

Features: Scissor structure keys, comfortable to type;

It is both a keyboard and a protective case. The two are

magnetically connected and can be detached;

The protective cover can be used as a tablet stand, and the

angle of the stand is adjustable;

Built-in touchpad supports touch gestures.