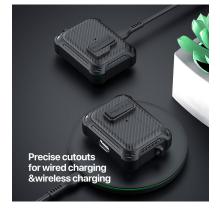

#### **PECA Series TWS Protective Case**

Material: TPU+PC

Features: Full protection for TWS earbuds, anti-fall and wear-resistant; Comfortable in hand;

Open and close freely without affecting Bluetooth connection; The hole position is precise and does not affect wired charging and wireless charging;