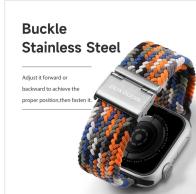

# Mixture II Series Nylon Braided Strap

Material: stainless steel + nylon

Features: Highly elastic nylon yarn fabric;

Light and weightless;

Snap-on interface, easy to disassemble and assemble;

Refreshing, breathable and comfortable to wear.

#### Mixture Pro Series Nylon Magnetic Strap

Material: stainless steel + nylon + magnet

Features: Highly elastic nylon yarn fabric;

Light and weightless;

Snap-on interface, easy to disassemble and assemble;

Refreshing, breathable and comfortable to wear;

Magnetic buckle, easy to take off and wear.