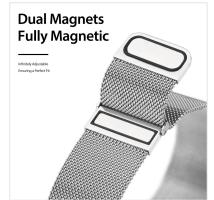

#### Milanese Pro Series Stainless Steel Magnetic Strap

Material: stainless steel + magnet

Features: Magnetic design, easy to take off and wear;

High density and high corrosion resistance SUS444 stainless steel;

NP+CP double-layer coating, more scratch-resistant;

Snap-on interface, easy to disassemble and assemble;

Refreshing, breathable and comfortable to wear.

#### Milanese Series Stainless Steel Magnetic Strap

Material: stainless steel + magnet

Features: Magnetic design, easy to take off and wear;

Made of precision stainless steel;

Snap-on interface, easy to disassemble and assemble;

Refreshing, breathable and comfortable to wear.