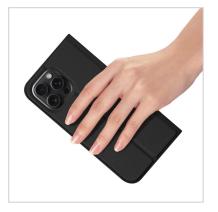

#### Skin Pro Series Folio Case

Material: PU+TPU

Features: Simple style, silky PU leather, comfortable to touch;

Provide 360° comprehensive protection for mobile phone;

Built-in single card pocket;

Can be used as a mobile phone stand.

#### Skin X Pro Series Folio Case

Material: PU+TPU+PC+Magnet

Features: Simple style, delicate PU leather;

Transparent back panel;

Anti-fingerprint, resistant to yellowing;

Double card pocket design with RFID-blocking function;

#### Hivo Series Real Leather Folio Case

Material: Cowhide+PU+TPU

Features: Genuine leather, comfortable to the touch;

Provide 360° comprehensive protection for mobile phone;

Built-in dual card pockets, both with RFID-blocking function;