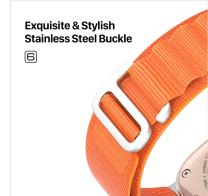

## **Business Series Real Leather Strap**

Material: cowhide + stainless steel

Features: Native cowhide, fine leather, natural color;

"Saddle stitch" hand stitching;

Rust-resistant and corrosion-resistant stainless steel buckle;

Soft, breathable and durable;

Snap-on interface, easy to disassemble and assemble.

Rust-resistant and corrosion-resistant 6-shaped stainless steel buckle;

Snap-on interface, easy to disassemble and assemble.