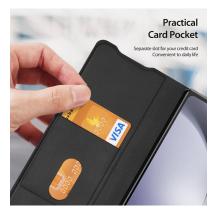

#### Skin X Pro Series Folio Case

Material: PU+TPU+PC+Magnet

Features: Simple style, delicate PU leather;

Transparent back panel;

Anti-fingerprint, resistant to yellowing;

Double card pocket design with RFID-blocking function;

#### Skin X Pro Series Folio Stand Case

Material: PU+TPU+PC+Magnet+Aluminum Alloy

Features: Simple style, delicate PU leather;

Transparent back panel;

Anti-fingerprint, resistant to yellowing;

Double card pocket design with RFID-blocking function;