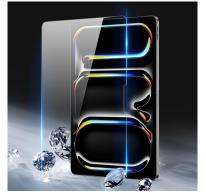

# Tempered Glass Screen Protector for Tablet

Material: Aluminum tempered glass

Features: 9H hardness, explosion-proof and wear-resistant;

Full screen coverage to the edge for more comprehensive protection;

Nano-oleophobic coating, sensitive touch, anti-fingerprint;

Full screen HD view;

Automatic exhaust, easy installation.