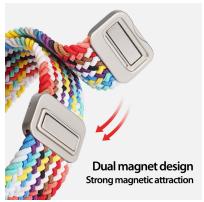

#### Mixture Pro Series Nylon Magnetic Strap

Material: stainless steel + nylon + magnet

Features: Highly elastic nylon yarn fabric;

Light and weightless;

Snap-on interface, easy to disassemble and assemble;

Refreshing, breathable and comfortable to wear;

Magnetic buckle, easy to take off and wear.