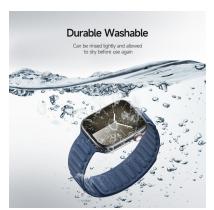

Can be washed and reused.

# OceanWave Series Silicone Strap

Material: stainless steel + silicone

Features: Light and weightless;

Snap-on interface, easy to disassemble and assemble;

Refreshing, breathable and comfortable to wear;

Washable and reusable.