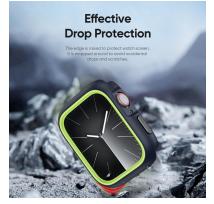

#### **Bamo Series Protective Case**

Material: TPU+PC

Features: Ring-shaped four corners fully covered, wear-resistant and scratch-resistant;

The hole position is precise and does not affect the daily use of the watch;

There is no need to remove the protective case when disassembling the watch strap;

The back is hollow, which does not affect wireless magnetic charging;