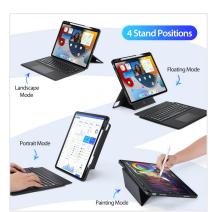

#### DK Series Magnetic Keyboard Case

Material: PU+TPU

Features: Scissor structure keys, comfortable to type;

It is both a keyboard and a protective case, thet are magnetically connected and can be detached;

Built-in pen holder;

Four stand modes, can support the tablet horizontally/vertically;

Bracket angle adjustable;

Built-in touchpad supports touch gestures.