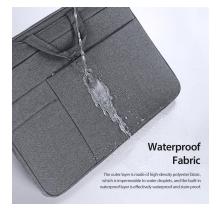

#### LBJB Series Shoulder Laptop Bag

Material: polyester + crystal velvet

Features: The fabric is wear-resistant and scratch-resistant, and the lining is soft; Built-in pearl cotton compartment, shock-absorbing and

compression-resistant;

360° comprehensive protection for laptop;

Fabric is splash-proof and resists water penetration;

Double zipper pullers, smooth and easy to pull;

Lightweight and portable;

Large capacity, separate compartment design, can store laptops and respective accessories;