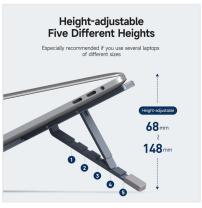

# X-Shaped Laptop Stand

Material: aluminum alloy + silicone

Features: Five levels of height adjustable;

Suspended open design facilitates heat dissipation;

Large area of silicone, no damage to the device;

Widely compatible with laptops and tablets up to 17.3 inches;

Can be folded and easy to carry.