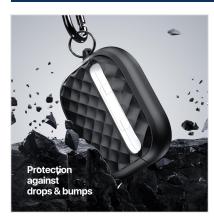

#### **PECA Series TWS Protective Case**

Material: TPU+PC

Features: Full protection for TWS earbuds, anti-fall and wear-resistant; Comfortable in hand;

Open and close freely without affecting Bluetooth connection; The hole position is precise and does not affect wired charging and wireless charging;

Split design, easy to disassemble and assemble;

Metal hook, easy to carry.