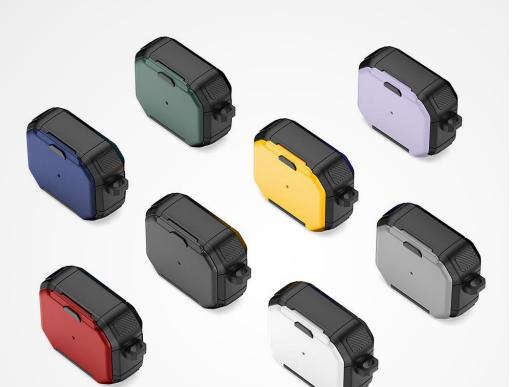

#### **PECA Series TWS Protective Case**

Material: TPU+PC

Features: Full protection for TWS earbuds, anti-fall and wear-resistant; Comfortable in hand;

Open and close freely without affecting Bluetooth connection; The hole position is precise and does not affect wired charging and wireless charging;

Split design, easy to disassemble and assemble;

Metal hook, easy to carry.