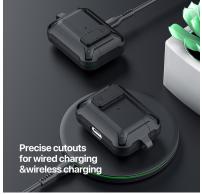

#### **PECA Series TWS Protective Case**

Material: TPU+PC

Features: Full protection for TWS earbuds, anti-fall and wear-resistant; Comfortable in hand;

Open and close freely without affecting Bluetooth connection; The hole position is precise and does not affect wired charging and wireless charging;

Split design, easy to disassemble and assemble;

Metal hook, easy to carry.