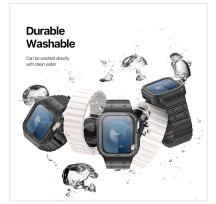

#### OA Series One-Piece Magnetic Silicone Strap

Material: TPU+silicon+magnet

Features: Magnetic design, easy to take off and wear;

Integrated design provides comprehensive protection for the watch;

Soft silicone, comfortable and durable;

TPU watch case, disassembly and assembly will not damage the watch;

Can be washed and reused.