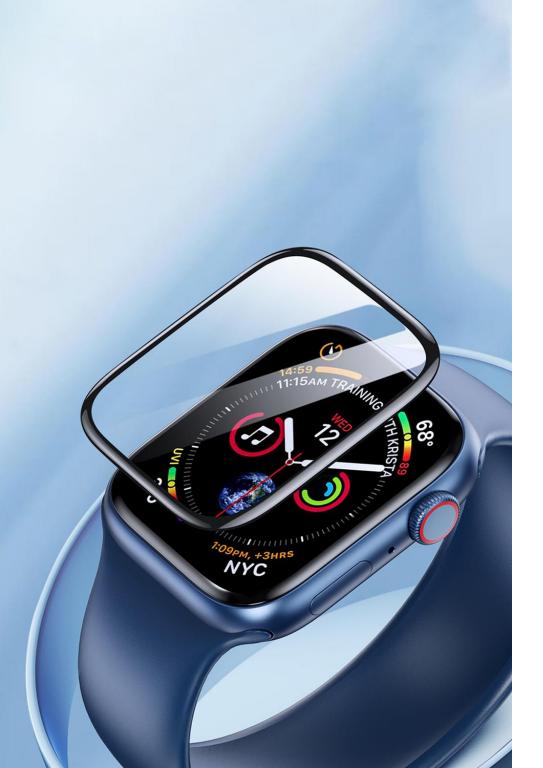

#### Eapa Series Tempered Glass Screen Protector

Material: high alumina tempered glass

Features: 9H hardness, explosion-proof and wear-resistant;

Full screen coverage to the edge for full protection;

Nano-oleophobic coating, sensitive touch, anti-fingerprint;