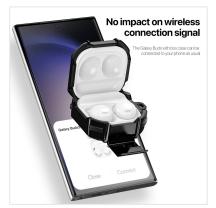

#### **PECA Series TWS Protective Case**

Material: TPU+PC

Features: Full protection for TWS earbuds, anti-fall and wear-resistant; Comfortable in hand;

Open and close freely without affecting Bluetooth connection; The hole position is precise and does not affect wired charging and wireless charging;

Split design, easy to disassemble and assemble;

Metal hook, easy to carry.