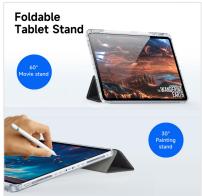

## Magi Series Multi-angle Stand Case

Material: PU+TPU+PC

Features: The front cover is removable and the back cover can be used separately;

Scratch-resistant, wear-resistant, anti-fingerprint;

Transparent back panel, resistant to yellowing;

Built-in pen holder;

Magnetic closure

Provide 360° comprehensive protection for tablet;

With automatic wake/sleep function;

There are six support methods to support the tablet horizontally/vertically