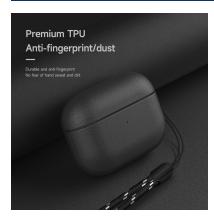

#### **PECA Series TWS Protective Case**

Material: TPU+PC

Features: Full protection for TWS earbuds, anti-fall and wear-resistant; Comfortable in hand;

Open and close freely without affecting Bluetooth connection; The hole position is precise and does not affect wired charging and wireless charging;

Split design, easy to disassemble and assemble;

Metal hook, easy to carry.