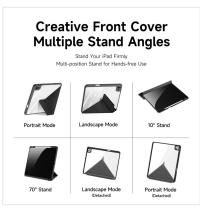

## Magi Series Multi-angle Stand Case

Material: PU+TPU+PC

Features: The front cover is removable and the back cover can be used separately;

Scratch-resistant, wear-resistant, anti-fingerprint;

Transparent back panel, resistant to yellowing;

Built-in pen holder;

Magnetic closure

Provide 360° comprehensive protection for tablet;

With automatic wake/sleep function;

There are six support methods to support the tablet horizontally/vertically