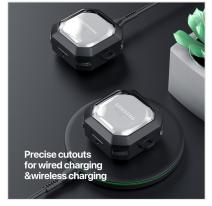

#### **PECA Series TWS Protective Case**

Material: TPU+PC

Features: Full protection for TWS earbuds, anti-fall and wear-resistant; Comfortable in hand;

Open and close freely without affecting Bluetooth connection; The hole position is precise and does not affect wired charging and wireless charging;