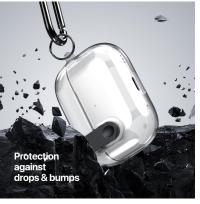

#### **PECA Series TWS Protective Case**

Material: TPU+PC

Features: Full protection for TWS earbuds, anti-fall and wear-resistant; Comfortable in hand;

Open and close freely without affecting Bluetooth connection; The hole position is precise and does not affect wired charging and wireless charging;