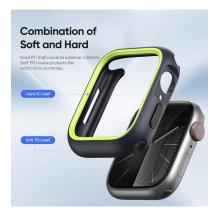

#### **Bamo Series Protective Case**

Material: TPU+PC

Features: Ring-shaped four corners fully covered, wear-resistant and scratch-resistant;

The hole position is precise and does not affect the daily use of the watch;

There is no need to remove the protective case when disassembling the watch strap;

The back is hollow, which does not affect wireless magnetic charging;