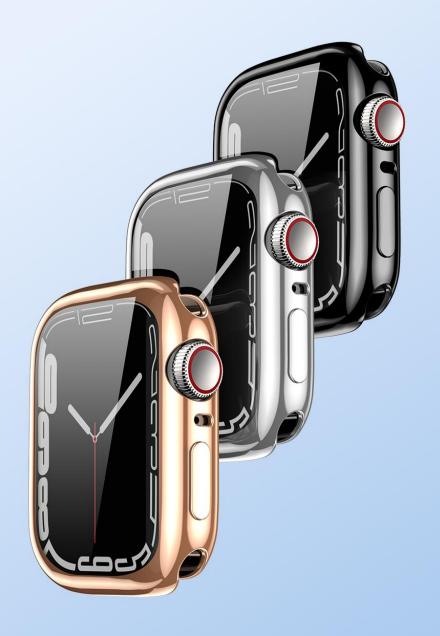

#### Hamo Series Electroplated PC Hard Case

Material: PC

Features: Electroplating process, fashionable and gorgeous;

360° all-inclusive protection;

Transparent cover with sensitive touch operation;

The hole position is precise and does not affect the daily use

of the watch;

There is no need to remove the protective case when disassembling the watch strap;

The back is hollow, which does not affect wireless magnetic charging;

#### Hamo Series Electroplated TPU Soft Case

Material: TPU

Features: Electroplating process, fashionable and gorgeous;

360° all-inclusive protection;

Transparent cover with sensitive touch operation;

The hole position is precise and does not affect the daily use