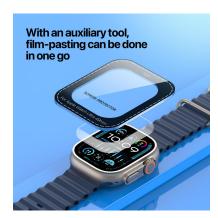

#### Eapa Series Tempered Glass Screen Protector

Material: high alumina tempered glass

Features: 9H hardness, explosion-proof and wear-resistant;

Full screen coverage to the edge for full protection;

Nano-oleophobic coating, sensitive touch, anti-fingerprint;

Full screen HD view;

Comes with installation auxiliary tools, easy to install.