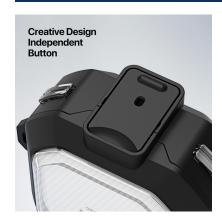

#### **PECA Series TWS Protective Case**

Material: TPU+PC

Features: Full protection for TWS earbuds, anti-fall and wear-resistant; Comfortable in hand;

Open and close freely without affecting Bluetooth connection; The hole position is precise and does not affect wired charging and wireless charging;

Split design, easy to disassemble and assemble;

Metal hook, easy to carry.