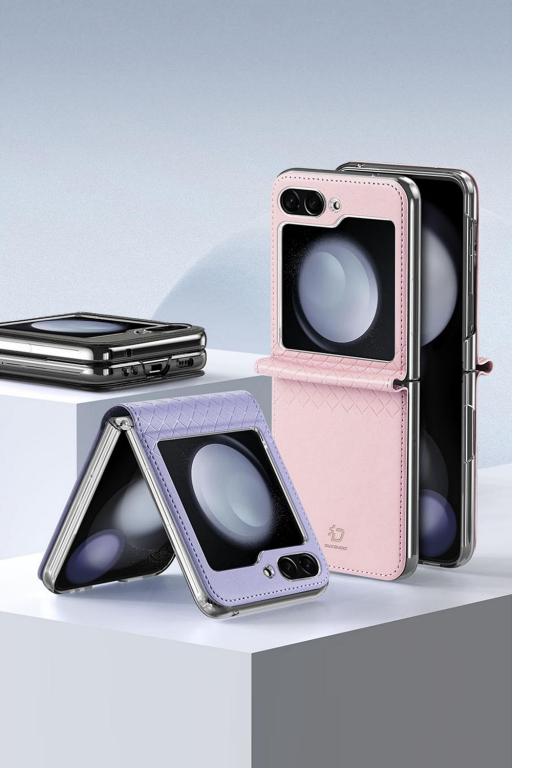

## Bril Series Folding Folio Case

Material: PU+PC

Features: One-piece design;

Provide 360° comprehensive protection for mobile phone;

Does not affect the folding of mobile phone;

Stylish design, delicate feel.

## Bril Series Folding Folio Case

Material: PU+PC

Features: One-piece design;

Provide 360° comprehensive protection for mobile phone;

Does not affect the folding of mobile phone;

Magnetic closure;

Can be used as a mobile phone stand.