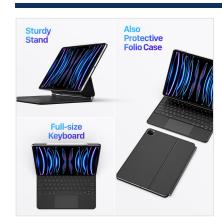

#### DK Series Magnetic Keyboard Case

Material: PU+TPU

Features: Scissor structure keys, comfortable to type;

It is both a keyboard and a protective case, thet are magnetically connected and can be detached;

Built-in pen holder;

Four stand modes, can support the tablet horizontally/vertically;

Bracket angle adjustable;

Built-in touchpad supports touch gestures.