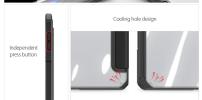

# LCGH Series Laptop Protective Case

Material: TPU+PC

Features: Seamless fit, 360° full protection;

Anti-scratch and wear-resistant, anti-fingerprint;

Does not affect the opening and closing of the laptop;

Thin, light and portable;

Micro clip design, disassembly and assembly without damaging the machine;

With heat dissipation holes on the bottom;

The hole position is precise and does not affect the normal use of the laptop.