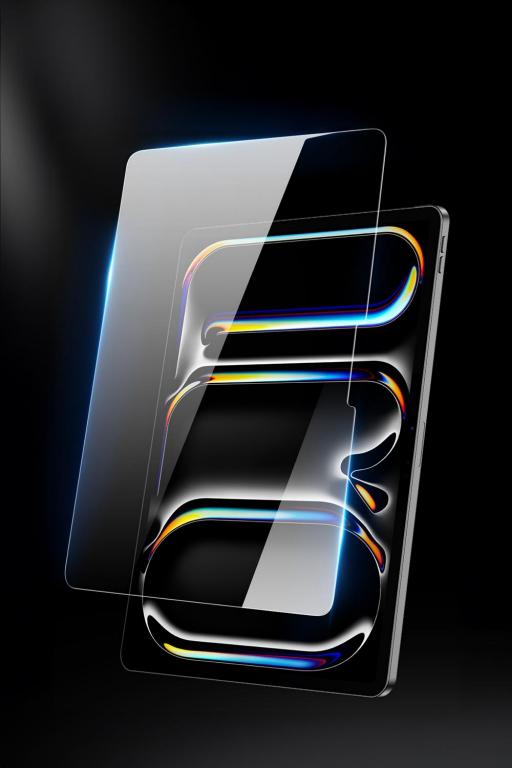

# Tempered Glass Screen Protector for Tablet

Material: Aluminum tempered glass

Features: 9H hardness, explosion-proof and wear-resistant;

Full screen coverage to the edge for more comprehensive protection;

Nano-oleophobic coating, sensitive touch, anti-fingerprint;

Full screen HD view;

Automatic exhaust, easy installation.