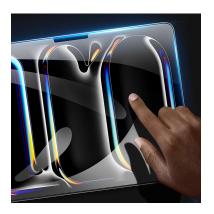

# Tempered Glass Screen Protector for Tablet

Material: Aluminum tempered glass

Features: 9H hardness, explosion-proof and wear-resistant;

Full screen coverage to the edge for more comprehensive protection;

Nano-oleophobic coating, sensitive touch, anti-fingerprint;

Full screen HD view;

Automatic exhaust, easy installation.