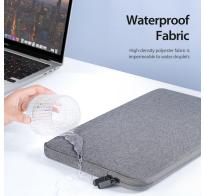

# LBDA Series Laptop Sleeve

Material: polyester + crystal velvet

Features: The fabric is wear-resistant and scratch-resistant, and the lining is soft;

Built-in pearl cotton compartment, shock-absorbing and compression-resistant;

360° comprehensive protection for laptop;

Fabric is splash-proof and resists water penetration;

Double zipper pullers, smooth and easy to pull;

Lightweight and portable.

#### LBDB Series Horizontal Laptop Sleeve

Material: polyester + crystal velvet

Features: The fabric is wear-resistant and scratch-resistant, and the lining is soft;

Built-in pearl cotton compartment, shock-absorbing and compression-resistant;

# LBDC Series Vertical Laptop Sleeve

Material: polyester + crystal velvet

Features: The fabric is wear-resistant and scratch-resistant, and the lining is soft;

Built-in pearl cotton compartment, shock-absorbing and compression-resistant;