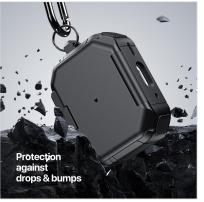

#### **PECA Series TWS Protective Case**

Material: TPU+PC

Features: Full protection for TWS earbuds, anti-fall and wear-resistant; Comfortable in hand;

Open and close freely without affecting Bluetooth connection; The hole position is precise and does not affect wired charging and wireless charging;

Split design, easy to disassemble and assemble;

Metal hook, easy to carry.