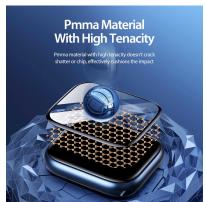

#### Pmma Series Composite Soft Screen Protector

Material: TPE+PMMA

Features: Pmma composite material, high toughness, impact resistance;

Full screen coverage to the edge for full protection;

Nano-oleophobic coating, sensitive touch, anti-fingerprint;

Full screen HD view;

Comes with installation auxiliary tools, easy to install.