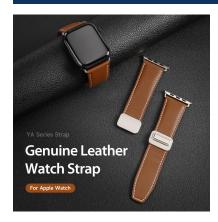

#### YA Series Genuine Leather Magnetic Strap

Material: cowhide + stainless steel + magnet

Features: Delicate leather, natural color;

"Saddle stitch" hand stitching;

Magnetic buckle, easy to take off and wear;