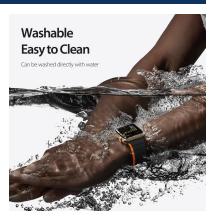

Can be washed and reused.

# OceanWave Series Silicone Strap

Material: stainless steel + silicone

Features: Light and weightless;

Snap-on interface, easy to disassemble and assemble;

Refreshing, breathable and comfortable to wear;

Washable and reusable.