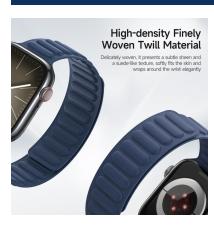

# **BL Series Magnetic Chain Loop Strap**

Material: cloth+magnet+PC+stainless steel

Features: Magnetic design, easy to take off and wear;

High-density twill weave fabric;

Soft, breathable and durable;

Snap-on interface, easy to disassemble and assemble;

Can be washed and reused.