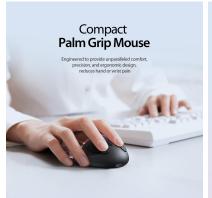

# **CM** Series Transparent Mouse

Material: ABS+PC

Features: Bluetooth + 2.4G dual-mode wireless mouse;

Can connect two devices at the same time and switch with one click;

Mute button;

Ergonomic design, fits the palm of your hand;

Widely compatible with multiple operating systems;

Colorful backlight breathing light, switch colors with one click;

Built-in USB adapter;

Fast movement, accurate positioning.