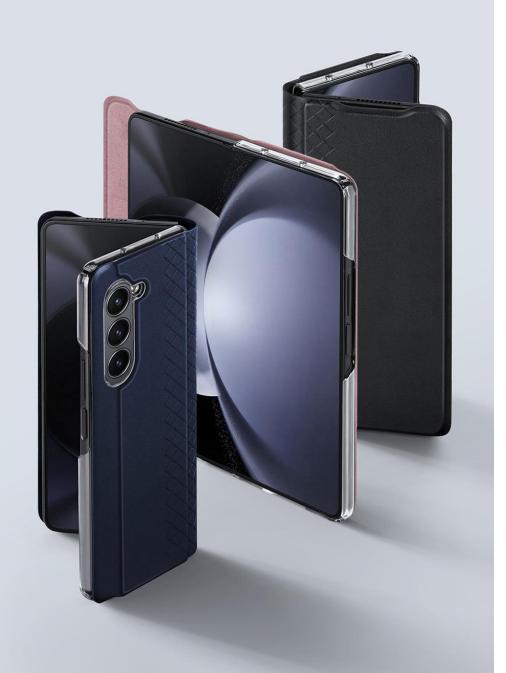

#### Skin X Pro Series Folio Case

Material: PU+TPU+PC+Magnet

Features: Simple style, delicate PU leather;

Transparent back panel;

Anti-fingerprint, resistant to yellowing;

Double card pocket design with RFID-blocking function;

Magnetic closure;

Provide 360° comprehensive protection for mobile phone;

Support magnetic charging.

#### Skin X Pro Series Folio Stand Case

Material: PU+TPU+PC+Magnet+Aluminum Alloy

Features: Simple style, delicate PU leather;

Transparent back panel;

Anti-fingerprint, resistant to yellowing;

Double card pocket design with RFID-blocking function;

Magnetic closure;

Provide 360° comprehensive protection for mobile phone;

Support magnetic charging;

Folding mobile phone stand, can support mobile phone

horizontally/vertically.