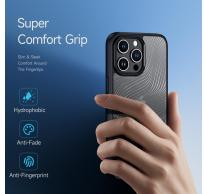

## Aimo Series Magnetic Case

Material: TPU+PC+Magnet

Features: Frosted back panel with flowing line texture;

Precision holes for full lens protection;

Wear-resistant and drop-proof;

Anti-fingerprint, comfortable to hold;