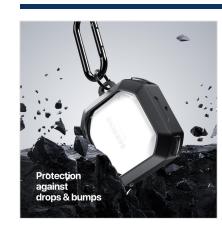

#### **PECA Series TWS Protective Case**

Material: TPU+PC

Features: Full protection for TWS earbuds, anti-fall and wear-resistant; Comfortable in hand;

Open and close freely without affecting Bluetooth connection; The hole position is precise and does not affect wired charging and wireless charging;

Split design, easy to disassemble and assemble;

Metal hook, easy to carry.