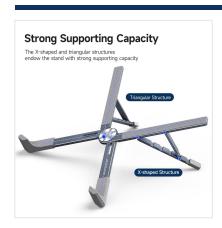

# X-Shaped Laptop Stand

Material: aluminum alloy + silicone

Features: Five levels of height adjustable;

Suspended open design facilitates heat dissipation;

Large area of silicone, no damage to the device;

Widely compatible with laptops and tablets up to 17.3 inches;

Can be folded and easy to carry.