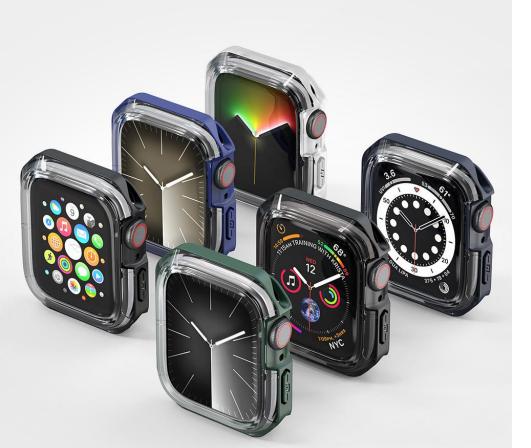

#### Hamo Series Electroplated PC Hard Case

Material: PC

Features: Electroplating process, fashionable and gorgeous;

360° all-inclusive protection;

Transparent cover with sensitive touch operation;

The hole position is precise and does not affect the daily use

of the watch;

There is no need to remove the protective case when disassembling the watch strap;

The back is hollow, which does not affect wireless magnetic charging;

#### Hamo Series Electroplated TPU Soft Case

Material: TPU

Features: Electroplating process, fashionable and gorgeous;

360° all-inclusive protection;

Transparent cover with sensitive touch operation;

The hole position is precise and does not affect the daily use