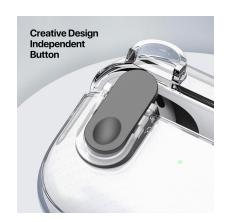

#### **PECA Series TWS Protective Case**

Material: TPU+PC

Features: Full protection for TWS earbuds, anti-fall and wear-resistant; Comfortable in hand;

Open and close freely without affecting Bluetooth connection; The hole position is precise and does not affect wired charging and wireless charging;

Split design, easy to disassemble and assemble;

Metal hook, easy to carry.