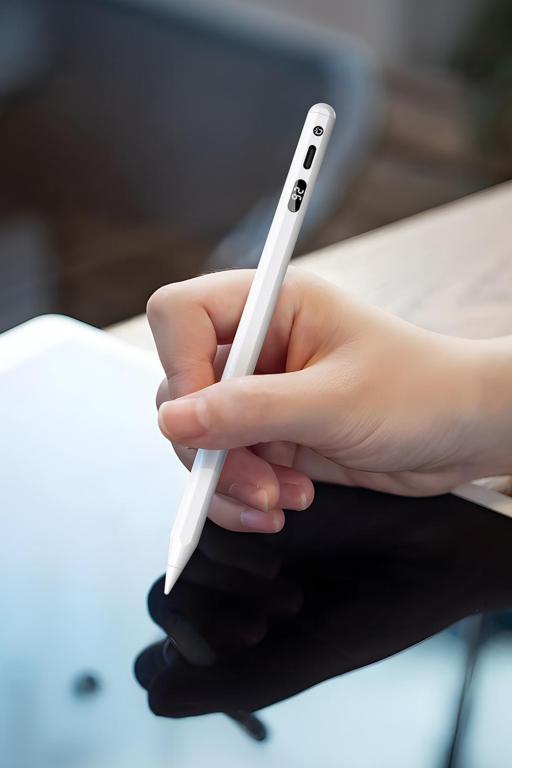

## SP-02 Digital Display Stylus Pen

Material: Aluminum alloy pen body + POM plastic pen tip

Features: The pen body displays battery power in real time;

No need to connect to Bluetooth, just touch the switch and it's ready to use;

Tilt pressure sensitivity allows you to draw thick and thin lines; Full screen anti-accidental touch;

POM wear-resistant pen tip will not damage the screen;

Can be adsorbed on iPad;

Compatible with a wide range of iPad models.