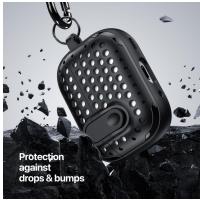

#### **PECA Series TWS Protective Case**

Material: TPU+PC

Features: Full protection for TWS earbuds, anti-fall and wear-resistant; Comfortable in hand;

Open and close freely without affecting Bluetooth connection; The hole position is precise and does not affect wired charging and wireless charging;