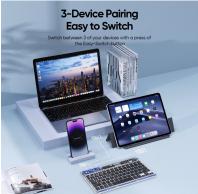

## **CK Series Transparent Keyboard**

Material: Acrylic

Features: Scissor structure keys, comfortable to type;

Colorful LED backlight breathing light, very cool;

Thin, light and portable;

Real-time display of battery power;

Can connect to three devices at the same time via Bluetooth

and switch easily with one click.