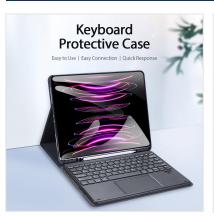

## TK Series Keyboard Protective Case

Material: PU+TPU+ABS

Features: Scissor structure keys, comfortable to type;

It is both a keyboard and a protective case. The two are

magnetically connected and can be detached;

The protective cover can be used as a tablet stand, and the

angle of the stand is adjustable;

Built-in touchpad supports touch gestures.