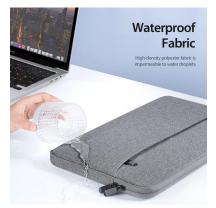

compression-resistant;

360° comprehensive protection for laptop;

Fabric is splash-proof and resists water penetration;

Double zipper pullers, smooth and easy to pull;

Lightweight and portable;

Large capacity, separate compartment design, can store laptops and respective accessories;

360° comprehensive protection for laptop;

Fabric is splash-proof and resists water penetration;

Double zipper pullers, smooth and easy to pull;

Lightweight and portable;

Large capacity, separate compartment design, can store laptops and respective accessories.