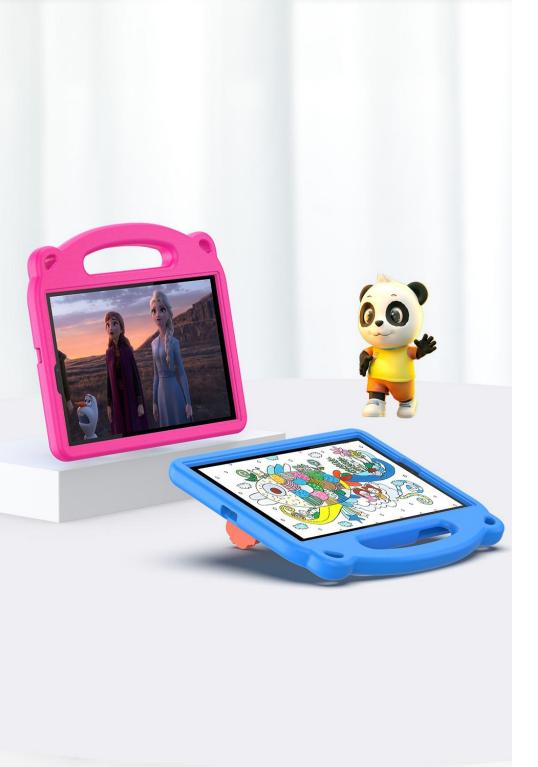

#### Panda Series Kids Case

Material: EVA

Features: Cartoon image, specially designed for children;

Environmentally friendly EVA material, safe and non-toxic;

Scratch-resistant, wear-resistant, anti-fingerprint, washable;

Flexible material, easy to install the remove the tablet;

Very light, children can lift it with one hand;

Optional shoulder strap;

Provide 360° comprehensive protection for tablet;

With pen holder;

Can be used as a tablet stand to support the tablet horizontally.