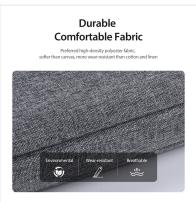

#### LBJB Series Shoulder Laptop Bag

Material: polyester + crystal velvet

Features: The fabric is wear-resistant and scratch-resistant, and the lining is soft; Built-in pearl cotton compartment, shock-absorbing and

compression-resistant;

360° comprehensive protection for laptop;

Fabric is splash-proof and resists water penetration;

Double zipper pullers, smooth and easy to pull;

Lightweight and portable;

Large capacity, separate compartment design, can store laptops and respective accessories;