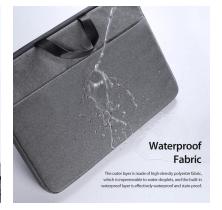

compression-resistant;

360° comprehensive protection for laptop;

Fabric is splash-proof and resists water penetration;

Double zipper pullers, smooth and easy to pull;

Lightweight and portable;

Large capacity, separate compartment design, can store laptops and respective accessories;

360° comprehensive protection for laptop;

Fabric is splash-proof and resists water penetration;

Double zipper pullers, smooth and easy to pull;

Lightweight and portable;

Large capacity, separate compartment design, can store laptops and respective accessories.