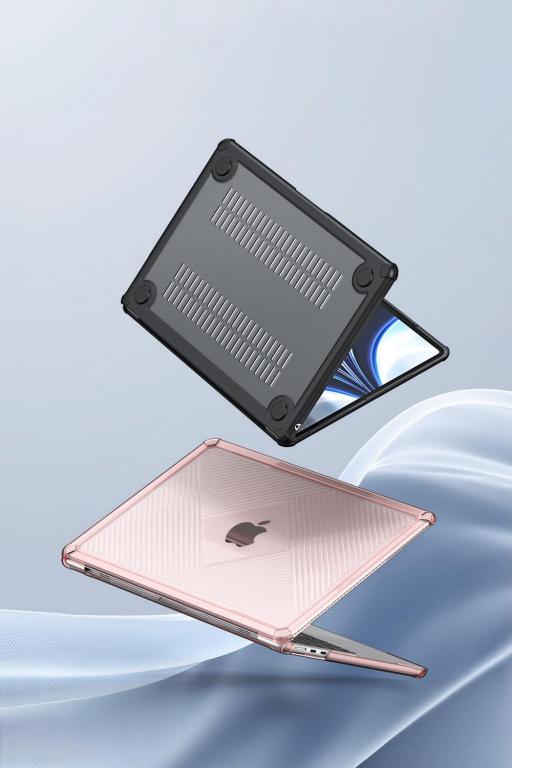

# LCGH Series Laptop Protective Case

Material: TPU+PC

Features: Seamless fit, 360° full protection;

Anti-scratch and wear-resistant, anti-fingerprint;

Does not affect the opening and closing of the laptop;

Thin, light and portable;

Micro clip design, disassembly and assembly without damaging the machine;

With heat dissipation holes on the bottom;

The hole position is precise and does not affect the normal use of the laptop.

# LCGM Series Laptop Protective Case

Material: TPU+PC

Features: Seamless fit, 360° full protection;

Anti-scratch and wear-resistant, anti-fingerprint;

Does not affect the opening and closing of the laptop;