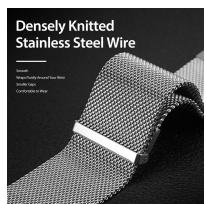

#### Milanese Pro Series Stainless Steel Magnetic Strap

Material: stainless steel + magnet

Features: Magnetic design, easy to take off and wear;

High density and high corrosion resistance SUS444 stainless steel;

NP+CP double-layer coating, more scratch-resistant;

Snap-on interface, easy to disassemble and assemble;

Refreshing, breathable and comfortable to wear.