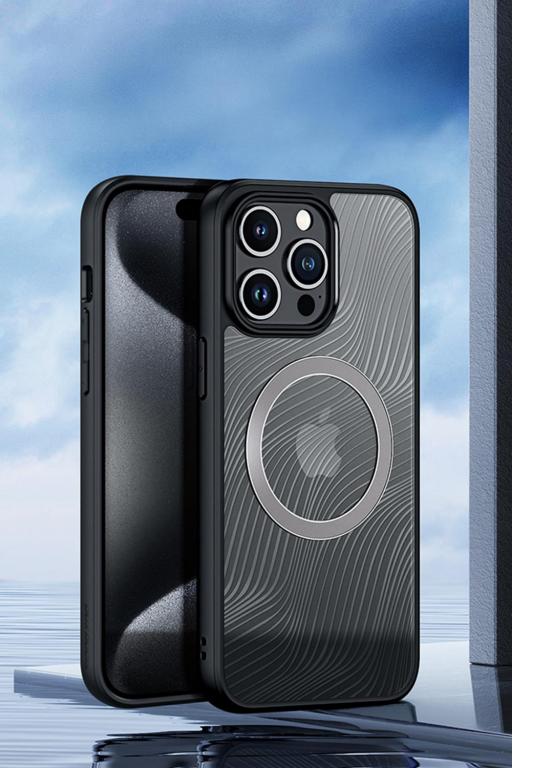

## Aimo Series Magnetic Case

Material: TPU+PC+Magnet

Features: Frosted back panel with flowing line texture;

Precision holes for full lens protection;

Wear-resistant and drop-proof;

Anti-fingerprint, comfortable to hold;

Support magnetic charging.