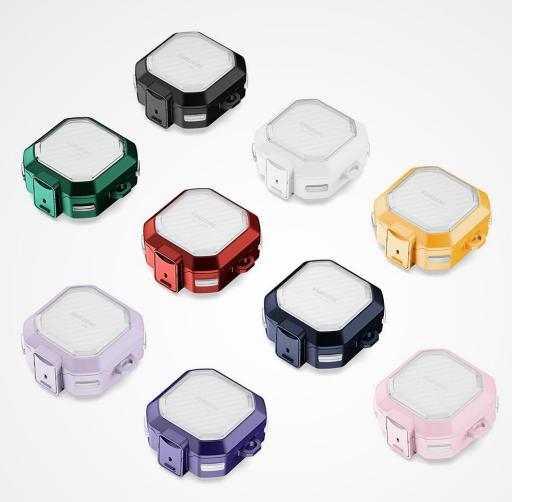

#### **PECA Series TWS Protective Case**

Material: TPU+PC

Features: Full protection for TWS earbuds, anti-fall and wear-resistant; Comfortable in hand;

Open and close freely without affecting Bluetooth connection; The hole position is precise and does not affect wired charging and wireless charging;