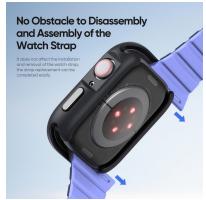

There is no need to remove the protective case when disassembling the watch strap;

The back is hollow, which does not affect wireless magnetic charging;