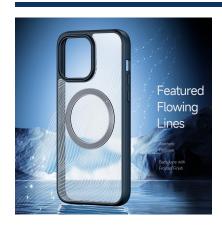

## Aimo Series Magnetic Case

Material: TPU+PC+Magnet

Features: Frosted back panel with flowing line texture;

Precision holes for full lens protection;

Wear-resistant and drop-proof;

Anti-fingerprint, comfortable to hold;

Support magnetic charging.