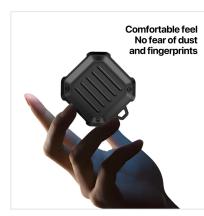

#### **PECA Series TWS Protective Case**

Material: TPU+PC

Features: Full protection for TWS earbuds, anti-fall and wear-resistant; Comfortable in hand;

Open and close freely without affecting Bluetooth connection; The hole position is precise and does not affect wired charging and wireless charging;

Split design, easy to disassemble and assemble;

Metal hook, easy to carry.