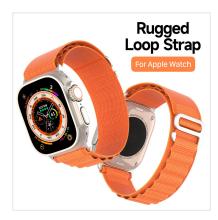

# **BL Series Magnetic Chain Loop Strap**

Material: cloth+magnet+PC+stainless steel

Features: Magnetic design, easy to take off and wear;

High-density twill weave fabric;

Soft, breathable and durable;

Snap-on interface, easy to disassemble and assemble;

Can be washed and reused.