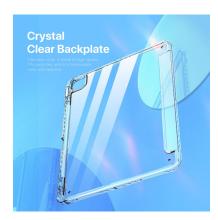

# LCGH Series Laptop Protective Case

Material: TPU+PC

Features: Seamless fit, 360° full protection;

Anti-scratch and wear-resistant, anti-fingerprint;

Does not affect the opening and closing of the laptop;

Thin, light and portable;

Micro clip design, disassembly and assembly without damaging the machine;

With heat dissipation holes on the bottom;

The hole position is precise and does not affect the normal use of the laptop.

# LCGM Series Laptop Protective Case

Material: TPU+PC

Features: Seamless fit, 360° full protection;

Anti-scratch and wear-resistant, anti-fingerprint;

Does not affect the opening and closing of the laptop;