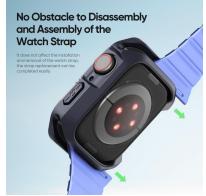

There is no need to remove the protective case when disassembling the watch strap;

The back is hollow, which does not affect wireless magnetic charging;