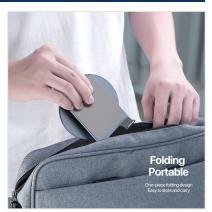

### **Z-Shaped Mobile Phone Stand**

Material: aluminum alloy + silicone

Features: Two heights adjustable, 360° angle adjustable;

Dual shaft design;

Aviation grade aluminum alloy;

Large area of silicone, no damage to the device;

Widely compatible with mobile phones of all sizes;

Can be folded and easy to carry.