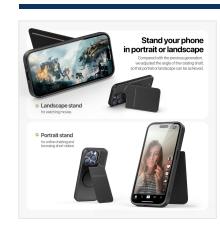

#### Aimo Series Magnetic Stand Case

Material: TPU+PC+Magnet+Aluminum Alloy

Features: Frosted back panel with flowing line texture;

Precision holes for full lens protection;

Wear-resistant and drop-proof;

Anti-fingerprint, comfortable to hold;

Support magnetic charging;

Folding mobile phone stand, can support mobile phone

horizontally/vertically.

Support magnetic charging;

Folding mobile phone stand, can support mobile phone

horizontally/vertically.

#### Skin X Pro Series Folio Stand Case

Material: PU+TPU+PC+Magnet+Aluminum Alloy

Features: Simple style, delicate PU leather;

Transparent back panel;

Anti-fingerprint, resistant to yellowing;

Double card pocket design with RFID-blocking function;

Magnetic closure;

Provide 360° comprehensive protection for mobile phone;

Support magnetic charging;

Folding mobile phone stand, can support mobile phone

horizontally/vertically.