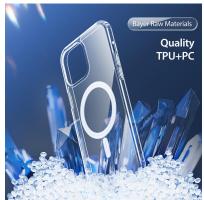

## Clin Series Magnetic Case

Material: TPU+PC+Magnet

Features: Made of high-quality Bayer raw materials;

Clear and translucent, resistant to yellowing;

Four-corner drop-proof airbags;

Anti-fingerprint, comfortable to hold;