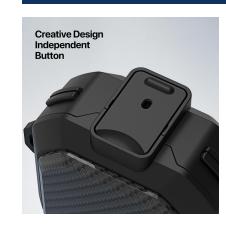

#### **PECA Series TWS Protective Case**

Material: TPU+PC

Features: Full protection for TWS earbuds, anti-fall and wear-resistant; Comfortable in hand;

Open and close freely without affecting Bluetooth connection; The hole position is precise and does not affect wired charging and wireless charging;

Split design, easy to disassemble and assemble;

Metal hook, easy to carry.