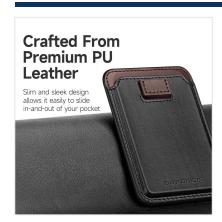

### Magnetic Card Holder Wallet

Material: PU+magnet

Features: With MagSafe magnetic suction function;

Can be used as a mobile phone stand to support mobile

phones horizontally/vertically;

It can hold three cards;

Delicate PU leather and comfortable to touch.