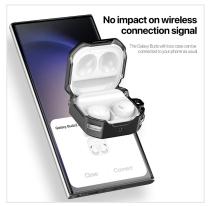

#### **PECA Series TWS Protective Case**

Material: TPU+PC

Features: Full protection for TWS earbuds, anti-fall and wear-resistant; Comfortable in hand;

Open and close freely without affecting Bluetooth connection; The hole position is precise and does not affect wired charging and wireless charging;