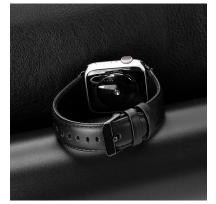

## **Business Series Real Leather Strap**

Material: cowhide + stainless steel

Features: Native cowhide, fine leather, natural color;

"Saddle stitch" hand stitching;

Rust-resistant and corrosion-resistant stainless steel buckle;

Soft, breathable and durable;

Snap-on interface, easy to disassemble and assemble.