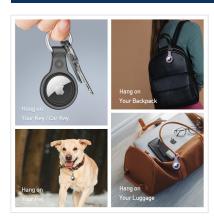

### AirTag Protective Case (4 Pack)

Material: TPU+stainless steel

Features: Frosted TPU, stain-resistant and durable;

Soft material, easy to disassemble and assemble;

Washable and reusable;

Not easily deformed;

Comes with hook for easy portability;

Perfectly adapted to AirTag, does not affect signal transmission.