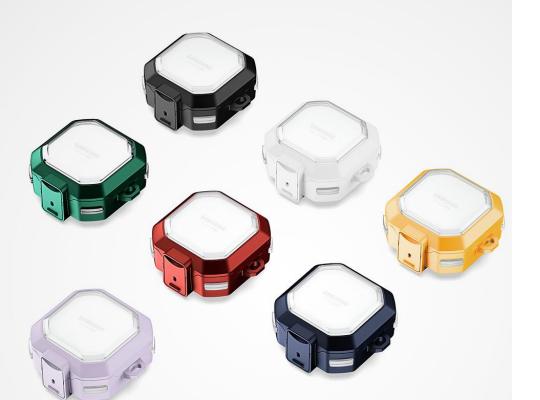

#### **PECA Series TWS Protective Case**

Material: TPU+PC

Features: Full protection for TWS earbuds, anti-fall and wear-resistant; Comfortable in hand;

Open and close freely without affecting Bluetooth connection; The hole position is precise and does not affect wired charging and wireless charging;