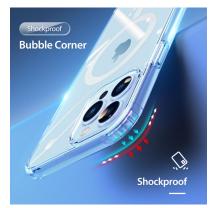

## Clin Series Magnetic Case

Material: TPU+PC+Magnet

Features: Made of high-quality Bayer raw materials;

Clear and translucent, resistant to yellowing;

Four-corner drop-proof airbags;

Anti-fingerprint, comfortable to hold;