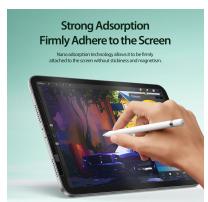

### NAAD Series Removable Paper-Like Film

Material: PET

Features: Micro-matte surface, real paper writing experience;

Nano glue-free adsorption, no damage to the screen coating; Automatic adsorption without bubbles, easy disassembly and assembly;

Fits the screen tightly without slipping or shifting;

Washable and reusable.