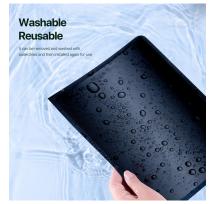

#### LENO Series Detachable Laptop Privacy Film

Material: PET

Features: 30° anti-peep, high-definition visible from the front, invisible from both sides;

Nano glue-free adsorption, no damage to laptop screen coating;

Automatic adsorption without bubbles, easy to remove; 0.35mm thickness, does not affect the closure of the laptop; Washable and reusable.