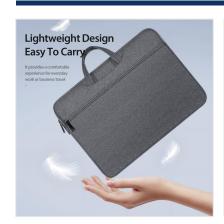

#### LBJB Series Shoulder Laptop Bag

Material: polyester + crystal velvet

Features: The fabric is wear-resistant and scratch-resistant, and the lining is soft; Built-in pearl cotton compartment, shock-absorbing and

compression-resistant;

360° comprehensive protection for laptop;

Fabric is splash-proof and resists water penetration;

Double zipper pullers, smooth and easy to pull;

Lightweight and portable;

Large capacity, separate compartment design, can store laptops and respective accessories;

Can be carried on one shoulder, carried by hand, or buckled on the suitcase trolley.