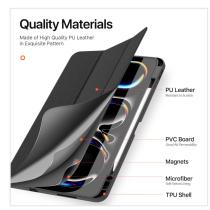

#### Unid Series Tri-fold Case

Material: PU+TPU+PC

Features: Made of high-quality solvent-free PU leather;

Scratch-resistant and wear-resistant;

Anti-fingerprint, delicate to touch;

Transparent back panel, resistant to yellowing;