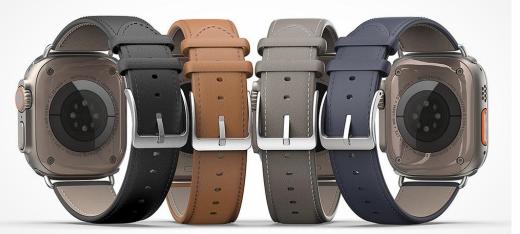

## **Business Series Real Leather Strap**

Material: cowhide + stainless steel

Features: Native cowhide, fine leather, natural color;

"Saddle stitch" hand stitching;

Rust-resistant and corrosion-resistant stainless steel buckle;

Soft, breathable and durable;

Snap-on interface, easy to disassemble and assemble.