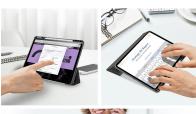

#### Unid Series Tri-fold Case

Material: PU+TPU+PC

Features: Made of high-quality solvent-free PU leather;

Scratch-resistant and wear-resistant;

Anti-fingerprint, delicate to touch;

Transparent back panel, resistant to yellowing;

Built-in pen holder;

Provide 360° comprehensive protection for tablet;

Magnetic closure;

With automatic wake/sleep function;

Can be used as a tablet stand to support the tablet horizontally.