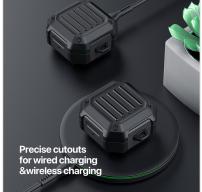

#### **PECA Series TWS Protective Case**

Material: TPU+PC

Features: Full protection for TWS earbuds, anti-fall and wear-resistant; Comfortable in hand;

Open and close freely without affecting Bluetooth connection; The hole position is precise and does not affect wired charging and wireless charging;