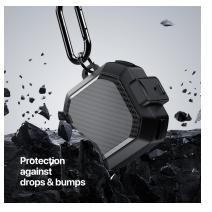

#### **PECA Series TWS Protective Case**

Material: TPU+PC

Features: Full protection for TWS earbuds, anti-fall and wear-resistant; Comfortable in hand;

Open and close freely without affecting Bluetooth connection; The hole position is precise and does not affect wired charging and wireless charging;