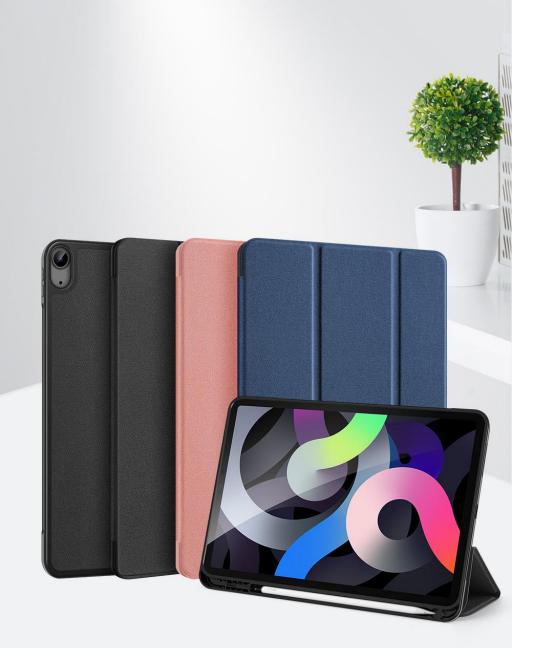

#### Unid Series Tri-fold Case

Material: PU+TPU+PC

Features: Made of high-quality solvent-free PU leather;

Scratch-resistant and wear-resistant;

Anti-fingerprint, delicate to touch;

Transparent back panel, resistant to yellowing;

Built-in pen holder;

Provide 360° comprehensive protection for tablet;

Magnetic closure;

With automatic wake/sleep function;

Can be used as a tablet stand to support the tablet horizontally.

## **Toby Series Tri-fold Case**

Material: PU+TPU+PC

Features: Silky leather, light and thin design;

Scratch-resistant and wear-resistant;

Anti-fingerprint, delicate to touch;

Transparent back panel, resistant to yellowing;

Built-in pen holder;

Magnetic closure;

Provide 360° comprehensive protection for tablet;

With automatic wake/sleep function;

Can be used as a tablet stand to support the tablet horizontally.