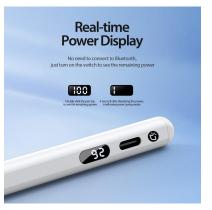

## SP-02 Digital Display Stylus Pen

Material: Aluminum alloy pen body + POM plastic pen tip

Features: The pen body displays battery power in real time;

No need to connect to Bluetooth, just touch the switch and it's ready to use;

#### SP-04 Transparent Stylus Pen

Material: Acrylic pen body + POM plastic pen tip

Features: Real-time display of stylus pen power on iPad via Bluetooth connection;

Metal induction ring, touch-activated, ready to use;