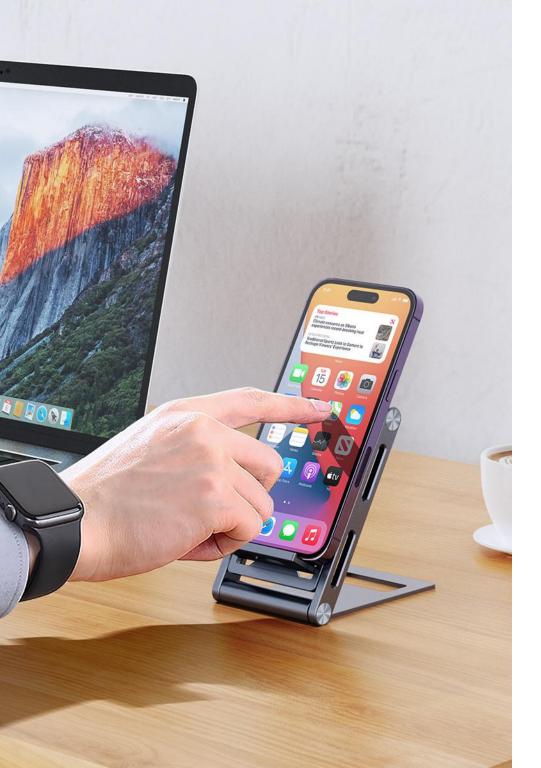

#### ES Series Mobile Phone Stand

Material: aluminum alloy + silicone

Features: 180° height adjustable, 360° rotatable;

Large area of silicone, no damage to the device;

Widely compatible with mobile phones and tablets within 9 inches;

Can be folded and easy to carry.