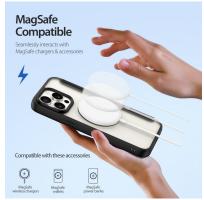

Support magnetic charging.

Magnetic closure;

Provide 360° comprehensive protection for mobile phone;

Support magnetic charging.