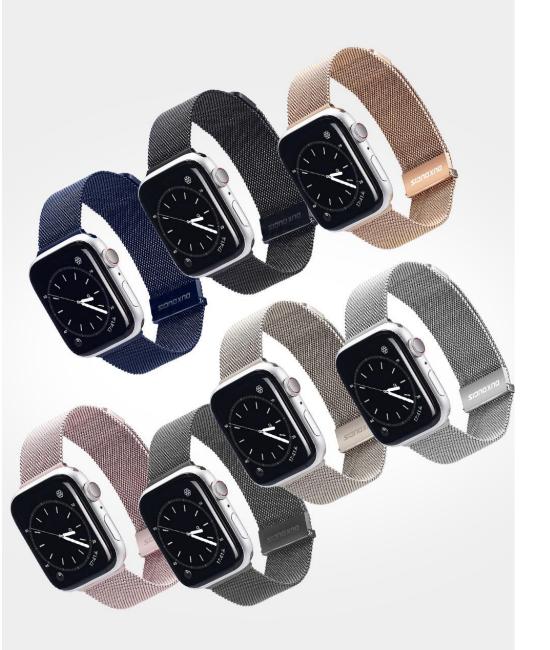

#### Milanese Pro Series Stainless Steel Magnetic Strap

Material: stainless steel + magnet

Features: Magnetic design, easy to take off and wear;

High density and high corrosion resistance SUS444 stainless steel;

NP+CP double-layer coating, more scratch-resistant;

Snap-on interface, easy to disassemble and assemble;

Refreshing, breathable and comfortable to wear.

Refreshing, breathable and comfortable to wear.