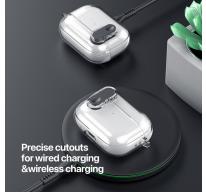

#### **PECA Series TWS Protective Case**

Material: TPU+PC

Features: Full protection for TWS earbuds, anti-fall and wear-resistant; Comfortable in hand;

Open and close freely without affecting Bluetooth connection; The hole position is precise and does not affect wired charging and wireless charging;

Split design, easy to disassemble and assemble;

Metal hook, easy to carry.