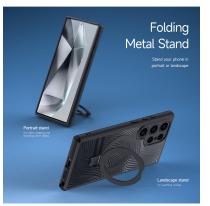

#### Aimo Series Magnetic Stand Case

Material: TPU+PC+Magnet+Aluminum Alloy

Features: Frosted back panel with flowing line texture;

Precision holes for full lens protection;

Wear-resistant and drop-proof;

Anti-fingerprint, comfortable to hold;

Support magnetic charging;

Folding mobile phone stand, can support mobile phone

horizontally/vertically.