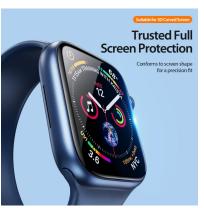

#### Eapa Series Tempered Glass Screen Protector

Material: high alumina tempered glass

Features: 9H hardness, explosion-proof and wear-resistant;

Full screen coverage to the edge for full protection;

Nano-oleophobic coating, sensitive touch, anti-fingerprint;

Full screen HD view;

Comes with installation auxiliary tools, easy to install.