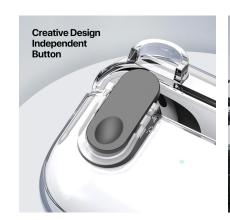

#### **PECG Series TWS Protective Case**

Material: TPU+PC

Features: Full protection for TWS earbuds, anti-fall and wear-resistant;

Comfortable in hand;

Pop-on switch;

Open and close freely without affecting Bluetooth connection;

The hole position is precise and does not affect wired charging and wireless charging;

Split design, easy to disassemble and assemble;