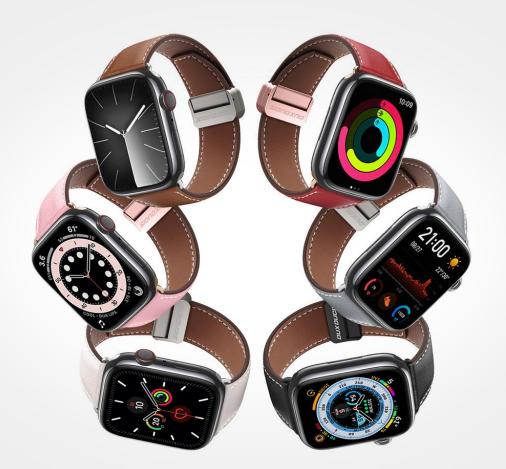

## **Business Series Real Leather Strap**

Material: cowhide + stainless steel

Features: Native cowhide, fine leather, natural color;

"Saddle stitch" hand stitching;

Rust-resistant and corrosion-resistant stainless steel buckle;

Soft, breathable and durable;

Snap-on interface, easy to disassemble and assemble.