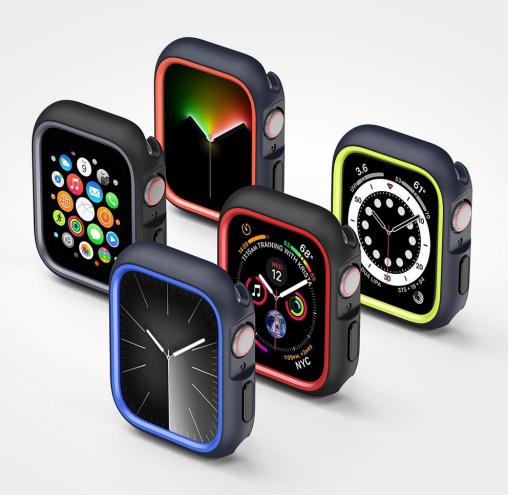

#### **Bamo Series Protective Case**

Material: TPU+PC

Features: Ring-shaped four corners fully covered, wear-resistant and scratch-resistant;

The hole position is precise and does not affect the daily use of the watch;

There is no need to remove the protective case when disassembling the watch strap;

The back is hollow, which does not affect wireless magnetic charging;

#### **Tamo Series Protective Case**

Material: TPU+PC

Features: Ring-shaped four corners fully covered, wear-resistant and scratch-resistant;

The hole position is precise and does not affect the daily use of the watch;