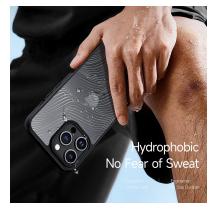

## Aimo Series Magnetic Case

Material: TPU+PC+Magnet

Features: Frosted back panel with flowing line texture;

Precision holes for full lens protection;

Wear-resistant and drop-proof;

Anti-fingerprint, comfortable to hold;