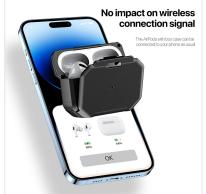

#### **PECA Series TWS Protective Case**

Material: TPU+PC

Features: Full protection for TWS earbuds, anti-fall and wear-resistant; Comfortable in hand;

Open and close freely without affecting Bluetooth connection; The hole position is precise and does not affect wired charging and wireless charging;