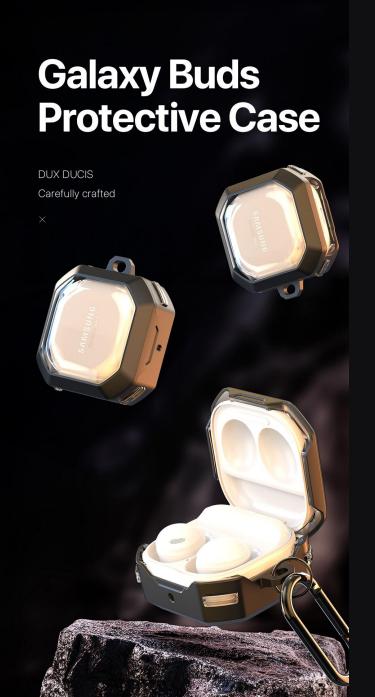

# Galaxy Buds Case

# **Galaxy Buds Protective Case** DUX DUCIS Carefully crafted

# Multiple colors