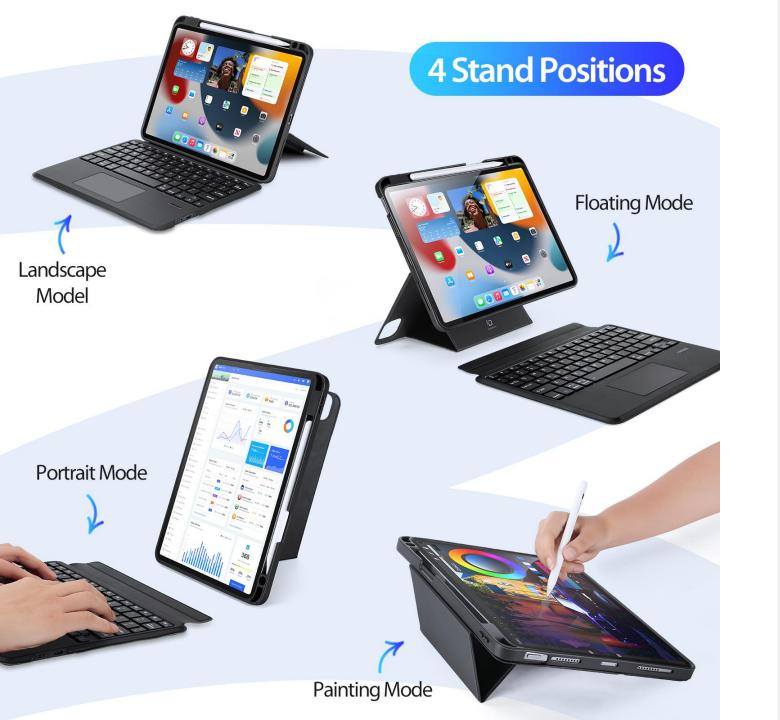

#### **DK Series**

Keyboard, stand and protective case are combined to transform your tablet into a portable station for work or play. Versatile two-piece design with 4 stand positions to meet your different needs.