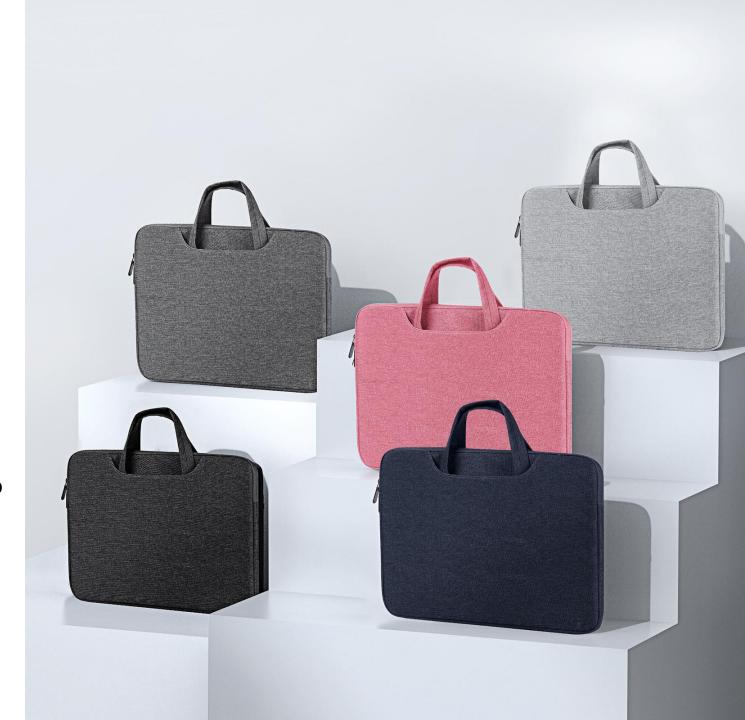

#### LBDA Series

It is made of high-density polyester fabric, pearl cotton compartment and soft crystal velvet lining. It is wear-resistant, scratch-resistant and waterproof. It provides comprehensive protection for the laptop and can easily cope with the bumps in daily life, you don't need to worry about that the laptop will break.

Strong and neat stitching ensures the edges won't rip, and the two metal zippers are smooth, making it a breeze to open and close.

It perfectly fits your laptop, and its thin and light design makes it easy to carry around, you can hold it in your hand or put it in your backpack.