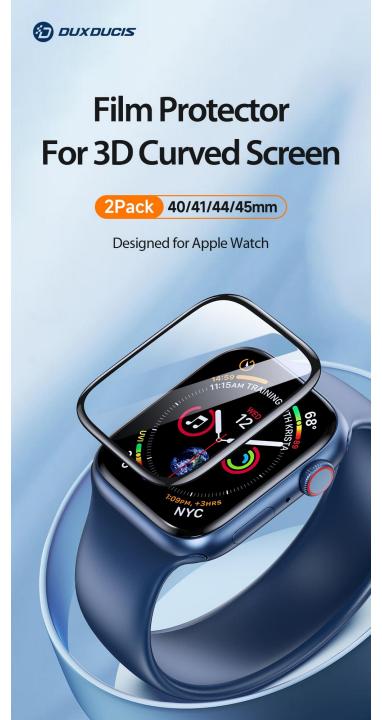

### **Tempered Glass**

9H hardness with oleophobic coating to combat scratches and fingerprints;

Touch-responsive and clear just as the original screen;

Compatible with all DUX DUCIS cases.