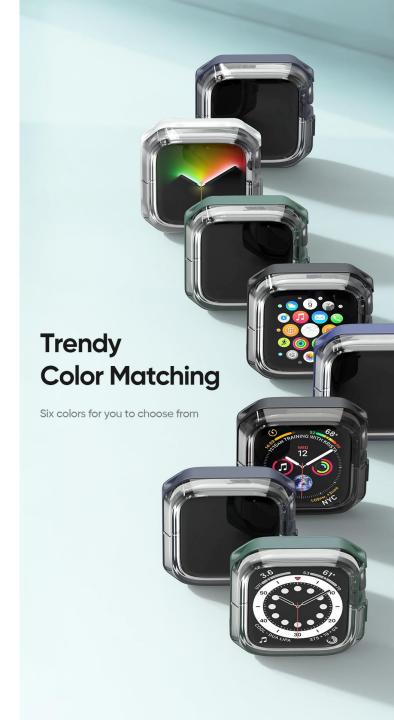

#### **Tamo Series**

The front is hollow, which will not block the screen of the watch and will not affect touch and screen viewing. The back is also hollowed out so that you don't have to remove the case when charging the watch. Its upper and lower sides are also hollow, so you don't have to remove the case when installing the watch strap, you can directly push the strap connector into the groove of the watch. We provide 6 trendy color combinations so that you can easily match various occasions.

#### **Bamo Series**

The front is hollow, which will not block the screen of the watch and will not affect touch and screen viewing. The back is also hollowed out so that you don't have to remove the case when charging the watch. Its upper and lower sides are also hollow, so you don't have to remove the case when installing the watch strap, you can directly push the strap connector into the groove of the watch. We provide 6 trendy color combinations so that you can easily match various occasions.