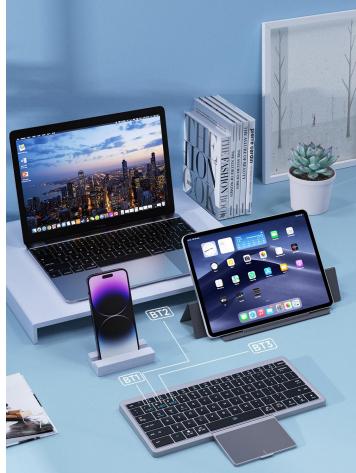

#### **CM Series**

Connect with two devices via Bluetooth and 2.4GHz, Seamlessly switch between systems with the touch of an easy-switch button. It is compatible with OS, iPadOS, macOS, Windows, Android, Chrome OS, and can support most mobile phones, tablets and computers.

It offers a stable and effortless connection with a USB receiver that plugs into a USB port, though it can struggle with signal interference.

## Seamless Switch Two Ways to Connect

Connect with two devices via Bluetooth and 2.4GHz Seamlessly switch between systems with the touch of an easy-switch button

Bluetooth/USB Receiver