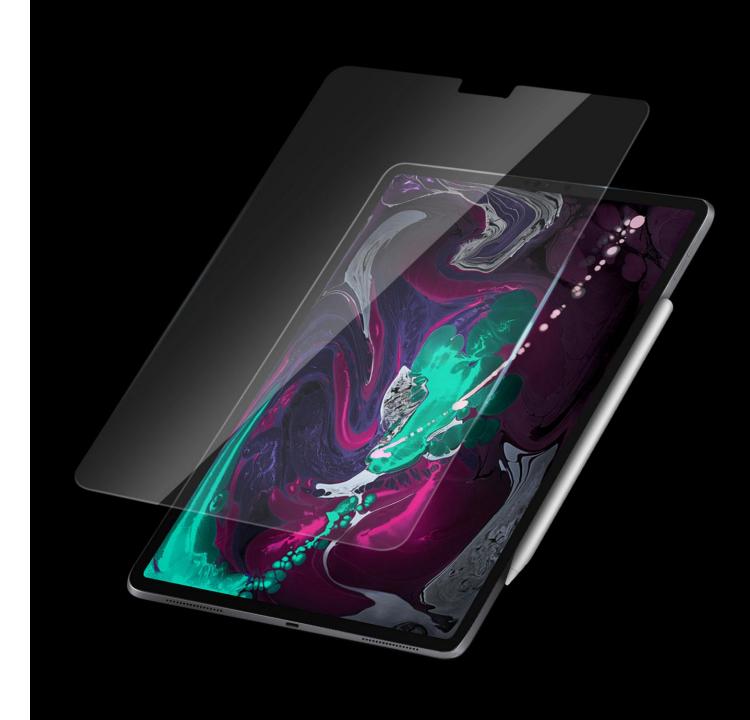

### **Tempered Glass**

9H hardness with oleophobic coating to combat scratches and fingerprints;

Touch-responsive and clear just as the original screen;

Compatible with all DUX DUCIS cases.

### **Privacy**

9H hardness with oleophobic coating to combat scratches and fingerprints;

Touch-responsive and clear just as the original screen;

View the screen clearly from the front, and the screen becomes black if the viewing angle is less than 30°