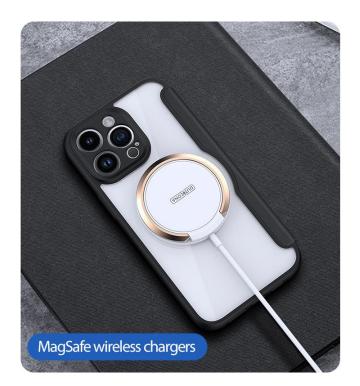

### **Clin Mag Series**

Compatible with MagSafe charger;

Strong magnetic attachment and precise alignment;

Raised edges protect camera and screen;

Durable protection shields against drops, bumps and fumbles;

All materials and coatings are optimized to prevent yellowing over time.