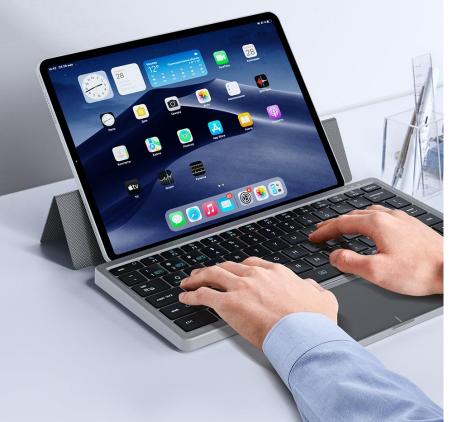

#### **OK Series**

This keyboard with a built-in Bluetooth 5.0 chip can be paired with up to 3 devices and can switch between them by pressing one key. It is compatible with Windows, Android, iOS, MacOS systems, and can support most mobile phones, tablets and computers;

It has a folding trackpad which supports multi-touch gestures to make your work very convenient. It also has a detachable magnetic cover.

## Case & Kickstand 2-in-1

The cover can not only protect the keyboard against dust and splash, but also stand the tablet