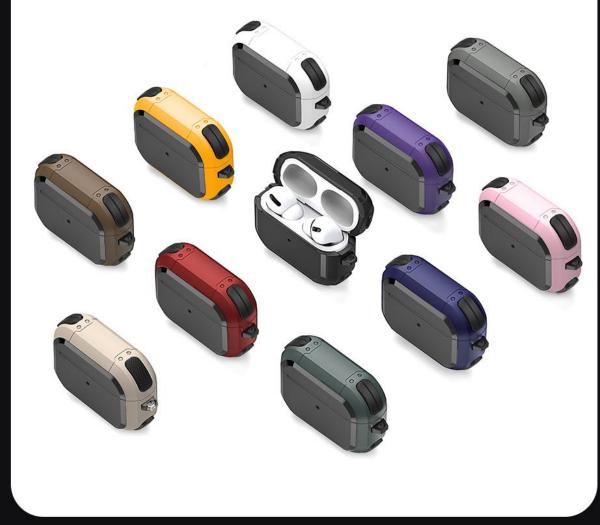

the screen and edge of your Apple Watch.

9H hardness screen protector effectively resist scratches and impacts from the sharp objects. The hydrophobic coating reduces the adhesion of fingerprints, the screen is as bright and clean as new for a long time.







# Screen Protecter With Aluminum Edge

Combination of tempered glass and aluminum alloy

For Apple Watch Ultra



# AirTag Cases

#### **TPU Case**

Made with TPU and stainless steel ring;

Front cutout for simple access and removal;

4Pack.





# Secure Holder With Key Ring for AirTag

Ultra-Secure Lock Scratch Protection Easy to Install Elegant Design









#### **PECA Series**

Made of TPU+PC with metal hook;

Two-piece case, easy to install and remove;

Supports wireless charging and wired charging.





# Multiple colors



#### **PECB Series**

Made of TPU with metal hook;

Two-piece case, easy to install and remove;

Supports wireless charging and wired charging.





# Multiple colors



#### **PECC Series**

Made of TPU+PC with metal hook;

Two-piece case, easy to install and remove;

Supports wireless charging and wired charging.







#### **PECD Series**

Made of TPU+PC with metal hook;

Two-piece case, easy to install and remove;

Supports wireless charging and wired charging.





# Multiple colors



#### **PECE Series**

Made of TPU with metal hook;

Two-piece case, easy to install and remove;

Supports wireless charging and wired charging.







#### **PECF Series**

Made of TPU+PC with metal hook;

Two-piece case, easy to install and remove;

Supports wireless charging and wired charging.