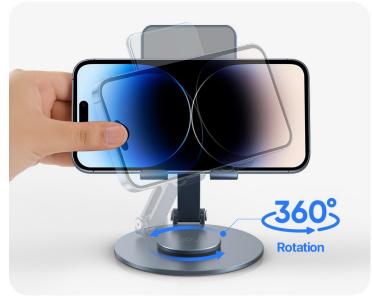

#### Z-Shape Phone Stand

#### for All Mobile Phones

Compatible with almost all mobile phones, it is 360° angle adjustable and has two different heights, it allows for use in portrait or landscape view and can completely free your hands when using your phone to watch movies or chat online.

Stand your mobile phone steadily, the phone will not shake even if you tap the screen. It is the exclusive design of DUX DUCIS, the surface is very smooth, the corners are rounded, it will not scratch your phone.

## Stable Center of Gravity

The thickened metal base has strong load bearing, and the non-slip silicone pad increases the friction