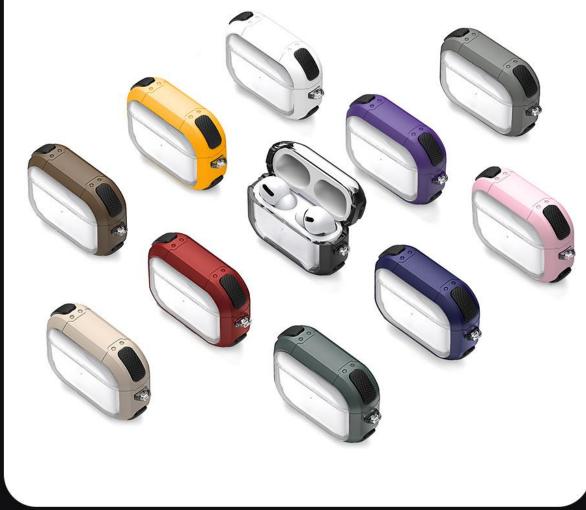

#### **PECA Series**

Made of TPU+PC with metal hook;

Two-piece case, easy to install and remove;

Supports wireless charging and wired charging.

# Multiple colors