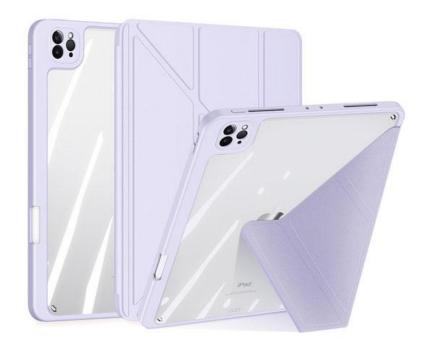

### **Unid Series**

Made of high-quality solvent-free PU leather with crystal clear back cover, buttons and all ports of the tablet remain easily accessible.

Supports the sleep wake-up function, allowing you to open the case and the tablet will wake up; when you close the case, the tablet will sleep.

Its front cover can be folded to stand the tablet, so you don't have to hold the tablet with both hands when watching movies.

If the pen supports wireless magnetic charging, the pen will charge after putting into the pen holder.

Protects your tablet from scratches and drops, and the transparent back cover won't yellow over time, keeping your tablet looking beautiful.