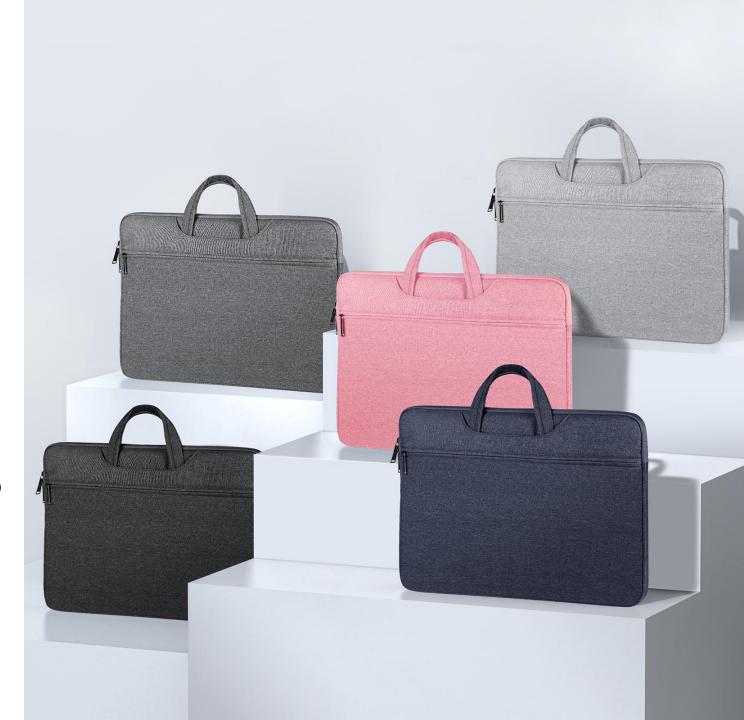

#### LBDB Series

It is made of high-density polyester fabric, pearl cotton compartment and soft crystal velvet lining. It is wear-resistant, scratch-resistant and waterproof. It provides comprehensive protection for the laptop and can easily cope with the bumps in daily life, you don't need to worry about that the laptop will break.

Strong and neat stitching ensures the edges won't rip, and the two metal zippers are smooth, making it a breeze to open and close.

It perfectly fits your laptop, and its thin and light design makes it easy to carry around, you can hold it in your hand or put it in your backpack.