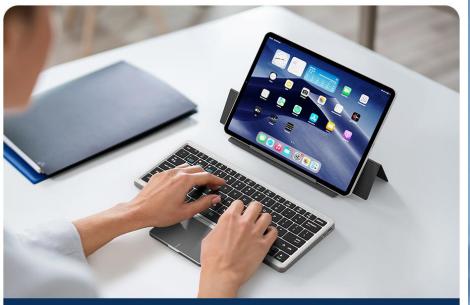

#### Bluetooth Keyboard

#### **CK Series**

This keyboard can be paired with up to 3 devices and switch between them easily by pressing one key. It is compatible with Windows, Android, iOS, iPadOS, MacOS, HarmonyOS systems, and most mobile phones, tablets and computers.

The internal structure is clearly visible through transparent shell, each scissor switch key is coated with a layer of rubber process oil, with a fine surface and no graininess, offering comfortable laptop-like typing.

# Independent Function Keys Convenient Operation Experience

A full row of shortcut keys help you improve work efficiency