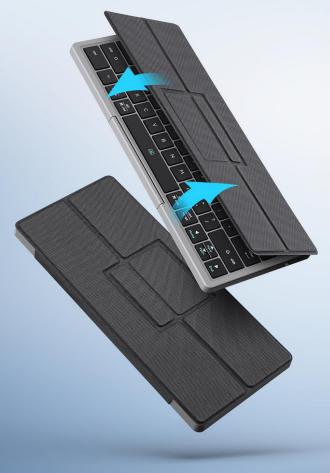

#### **OK Series**

This keyboard with a built-in Bluetooth 5.0 chip can be paired with up to 3 devices and can switch between them by pressing one key. It is compatible with Windows, Android, iOS, MacOS systems, and can support most mobile phones, tablets and computers;

It has a folding trackpad which supports multi-touch gestures to make your work very convenient. It also has a detachable magnetic cover.