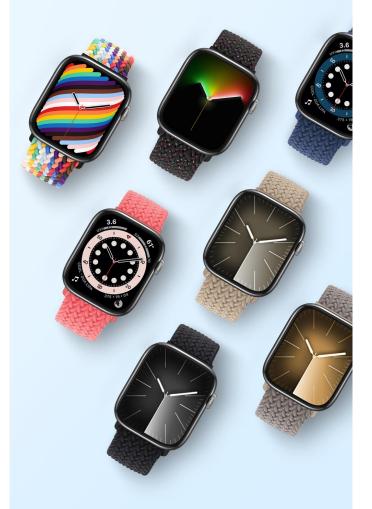

#### **Mixture Pro Series**

The watch strap is made of highly elastic nylon woven fabric, which does not deform after stretching and can quickly return to its original shape, because the fabric woven through the 4-dimensional new weaving method has great stretch, strong wrinkle resistance, softness, lightness, and good breathability, which is better than traditional fabrics.

Mixture II Series strap for Samsung Watch is also available.

# Match as you like Complement each other

A variety of colors to match your personality, keeping you fresh at all times.

# Dual magnet design Strong magnetic attraction

The upper and lower buckles are equipped with strong magnets and have concave-convex designs, so you don't have to worry about it falling off your wrist.