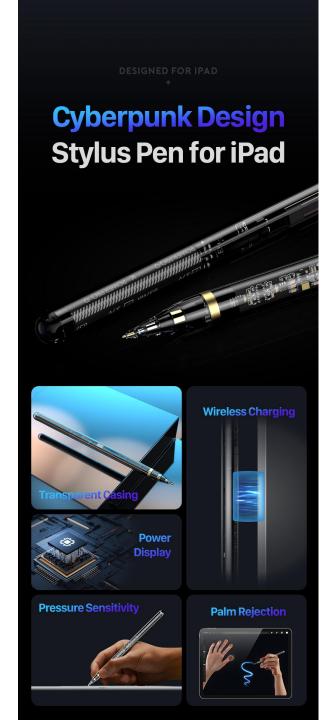

#### Stylus Pen

**SP-04** 

With tilt & pressure sensitivity, it picks up the slightest nuances of pressure, tilt and flow to create lines and shades with great accuracy;

It features a flat edge that attaches magnetically for wireless charging and convenient storage;

A full charge takes about 40 minutes and the pen can be used continuously for 10 hours on a full charge.

#### Stylus Pen

**SP-05** 

With tilt & pressure sensitivity, it picks up the slightest nuances of pressure, tilt and flow to create lines and shades with great accuracy;

It features a flat edge that attaches magnetically for wireless charging and convenient storage;

A full charge takes about 40 minutes and the pen can be used continuously for 8 hours on a full charge.