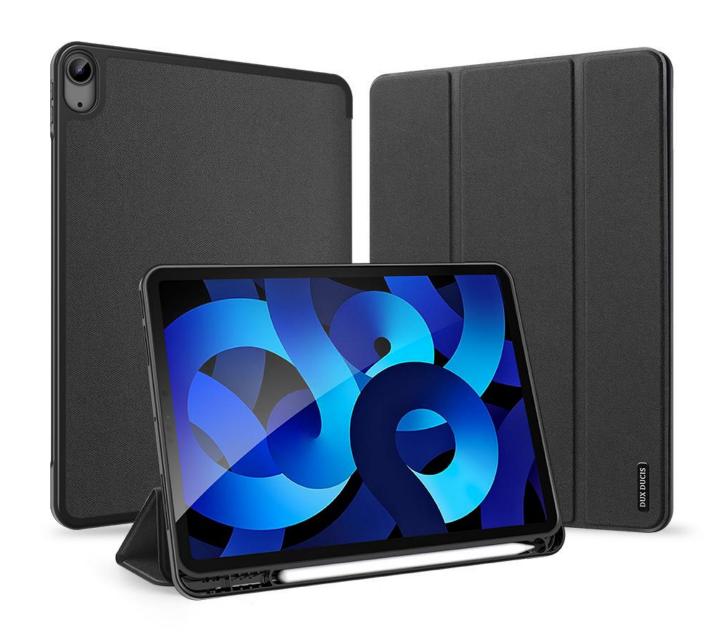

### **Unid Series**

Made of high-quality solvent-free PU leather with crystal clear back cover, buttons and all ports of the tablet remain easily accessible.

Supports the sleep wake-up function, allowing you to open the case and the tablet will wake up; when you close the case, the tablet will sleep.

Its front cover can be folded to stand the tablet, so you don't have to hold the tablet with both hands when watching movies.

If the pen supports wireless magnetic charging, the pen will charge after putting into the pen holder.

Protects your tablet from scratches and drops, and the transparent back cover won't yellow over time, keeping your tablet looking beautiful.