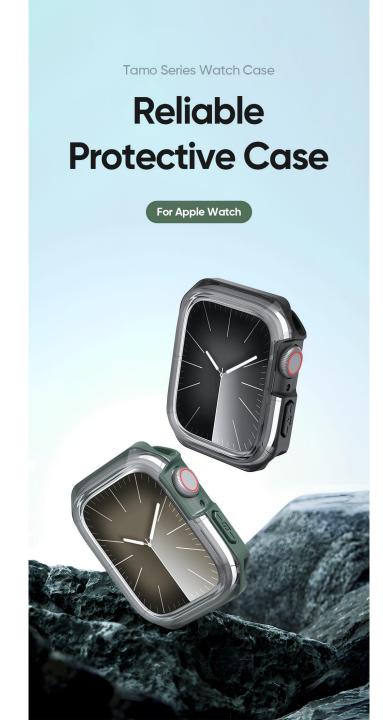

#### **Tamo Series**

The front is hollow, which will not block the screen of the watch and will not affect touch and screen viewing. The back is also hollowed out so that you don't have to remove the case when charging the watch. Its upper and lower sides are also hollow, so you don't have to remove the case when installing the watch strap, you can directly push the strap connector into the groove of the watch. We provide 6 trendy color combinations so that you can easily match various occasions.

#### **Bamo Series**

The front is hollow, which will not block the screen of the watch and will not affect touch and screen viewing. The back is also hollowed out so that you don't have to remove the case when charging the watch. Its upper and lower sides are also hollow, so you don't have to remove the case when installing the watch strap, you can directly push the strap connector into the groove of the watch. We provide 6 trendy color combinations so that you can easily match various occasions.