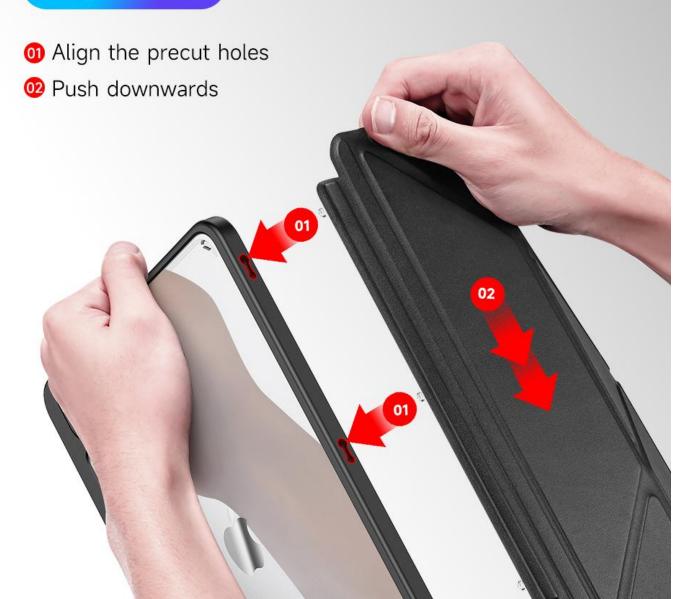

### Combine

### Magi Series

Made with PU leather (front) and transparent PC cover (back);

Creative front cover offers multiple stand angles to free your hands when viewing, browsing on the tablet. Clear back cover can be detached from the front cover and used independently, which is perfect for playing games on the tablet;

# **Detachable Back Cover** Can be Used Independently Back Cover Can be Used Independently Perfect for Playing Games on Your iPad