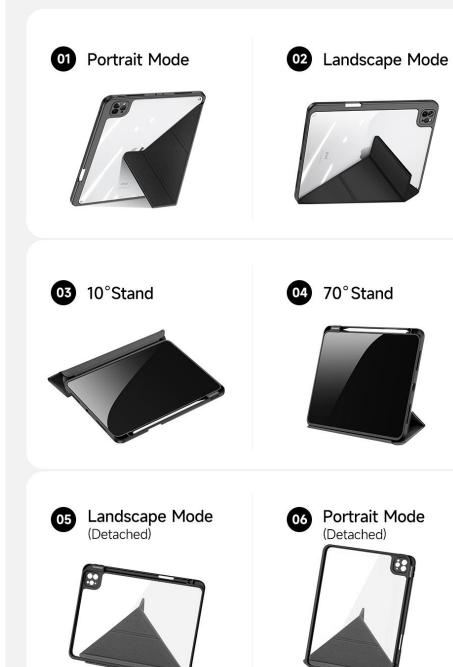

### Magi Series

Made with PU leather (front) and transparent PC cover (back);

Creative front cover offers multiple stand angles to free your hands when viewing, browsing on the tablet. Clear back cover can be detached from the front cover and used independently, which is perfect for playing games on the tablet;

Supports auto sleep/wake;

Access for Apple Pencil charging and pairing.

# **Creative Front Cover Multiple Stand Angles**

Stand Your iPad Firmly
Multi-position Stand for Hands-free Use

# **Detachable Back Cover** Can be Used Independently Back Cover Can be Used Independently Perfect for Playing Games on Your iPad

# **Smart Folio Sleep and Wake**

Automatically Wakes Your iPad when Opened And Puts it to Sleep when Closed

Wakes when Opened

Sleeps when Closed

No Need to Press the Power Button

It Helps Save the Power of Your iPad

### Detachable

Detachable Back Cover Can be Used Independently