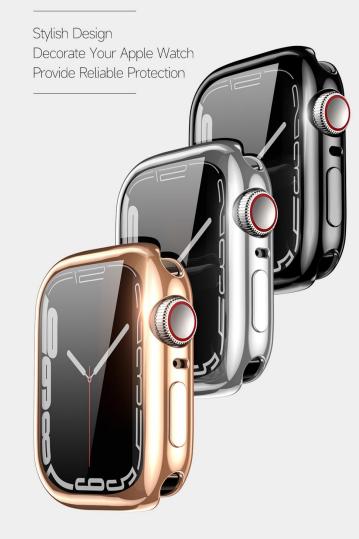

#### **Hamo Series**

Solid bezel protects the Apple Watch screen and edges;

Full access to all features with precise cutouts;

Convenient snap-on design for easy installation.

# Exquisite Craftsmanship

### **Samo Series**

Soft TPU case protects the Apple Watch screen and edges;

Full access to all features with precise cutouts;

Directly charge and swap watch strap, no need to remove the case.