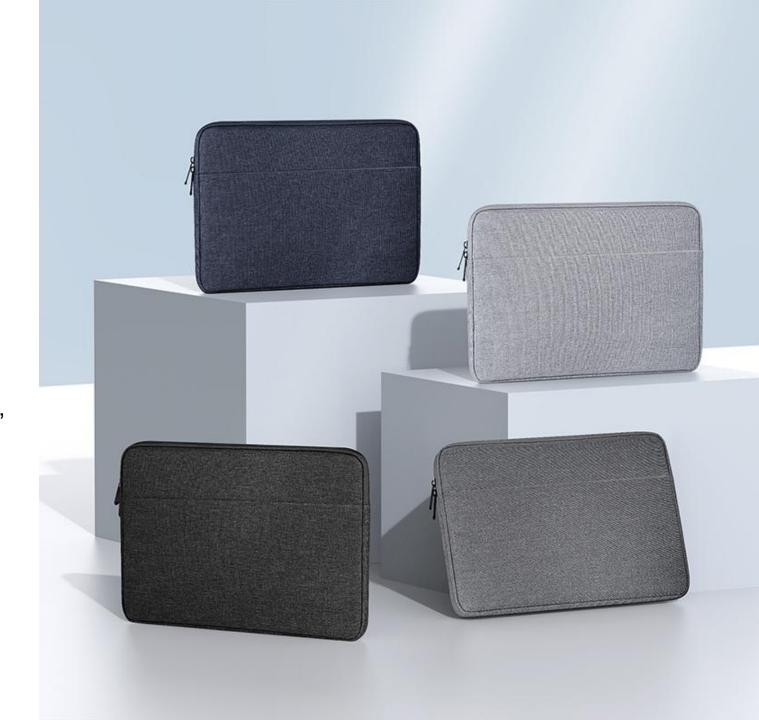

#### LBDB Series

It is made of high-density polyester fabric, pearl cotton compartment and soft crystal velvet lining. It is wear-resistant, scratch-resistant and waterproof. It provides comprehensive protection for the laptop and can easily cope with the bumps in daily life, you don't need to worry about that the laptop will break.

Strong and neat stitching ensures the edges won't rip, and the two metal zippers are smooth, making it a breeze to open and close.

It perfectly fits your laptop, and its thin and light design makes it easy to carry around, you can hold it in your hand or put it in your backpack.