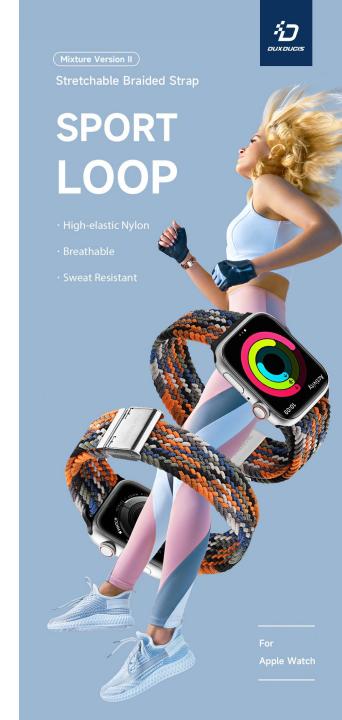

#### **Mixture Pro Series**

The watch strap is made of highly elastic nylon woven fabric, which does not deform after stretching and can quickly return to its original shape, because the fabric woven through the 4-dimensional new weaving method has great stretch, strong wrinkle resistance, softness, lightness, and good breathability, which is better than traditional fabrics.

#### **Mixture II Series**

Made with high-elastic nylon and plastic buckle;

Soft, breathable and lightweight, very suitable for sports.

Mixture II Series strap for Samsung Watch is also available.