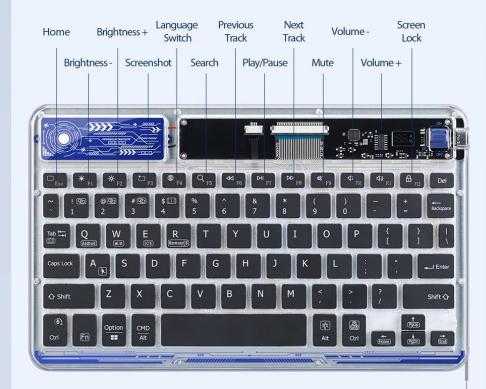

# Independent Function Keys Convenient Operation Experience

A full row of shortcut keys help you improve work efficiency