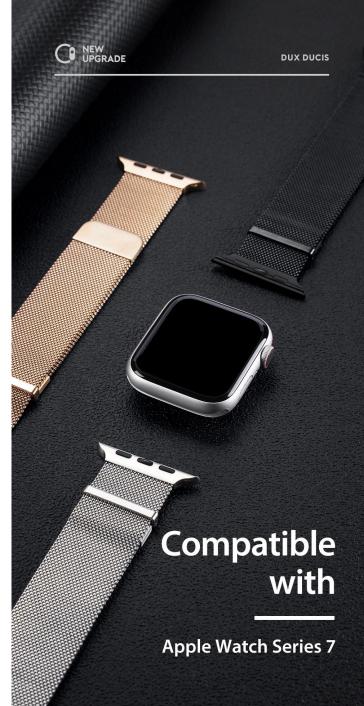

#### **Milanese Series**

Made with stainless steel with magnetic buckle;

Smooth, breathable, and comfortable to wear.

Milanese Series strap for Samsung Watch is also available.