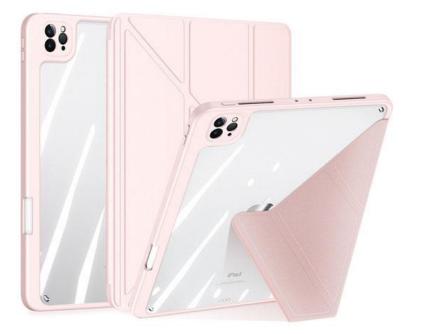

### **Unid Series**

Made of high-quality solvent-free PU leather with crystal clear back cover, buttons and all ports of the tablet remain easily accessible.

Supports the sleep wake-up function, allowing you to open the case and the tablet will wake up; when you close the case, the tablet will sleep.

Its front cover can be folded to stand the tablet, so you don't have to hold the tablet with both hands when watching movies.

If the pen supports wireless magnetic charging, the pen will charge after putting into the pen holder.

Protects your tablet from scratches and drops, and the transparent back cover won't yellow over time, keeping your tablet looking beautiful.