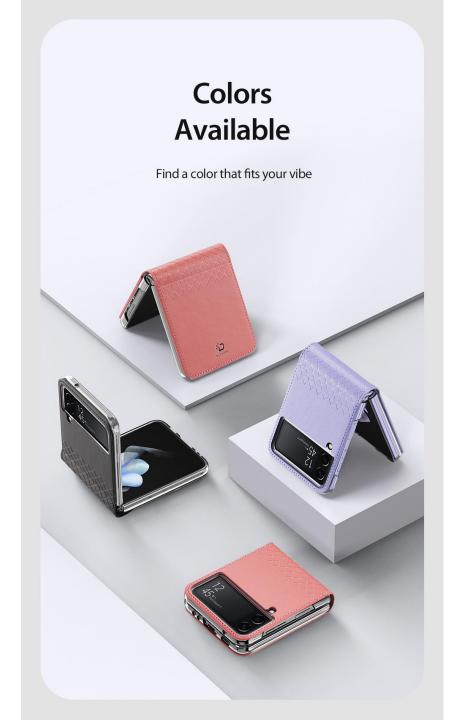

### **Bril Series**

Made of premium synthetic PU leather with hard PC back cover;

All phone features and functions work seamlessly with the folding phone case;

Comes with a card holder (only applies to Z Fold Series);

Hands-free stand for viewing (only applies to Z Fold Series);

Magnetic closure (only applies to Z Fold Series).

### Fashion Style Nice Look, Nice Feel

Brighten up your day with this fashion case