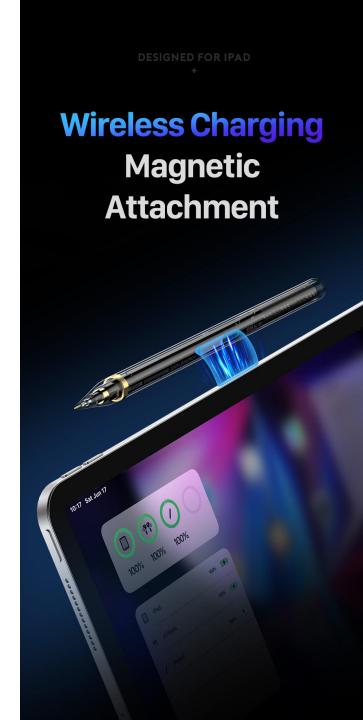

#### Stylus Pen

**SP-04** 

With tilt & pressure sensitivity, it picks up the slightest nuances of pressure, tilt and flow to create lines and shades with great accuracy;

It features a flat edge that attaches magnetically for wireless charging and convenient storage;

A full charge takes about 40 minutes and the pen can be used continuously for 10 hours on a full charge.