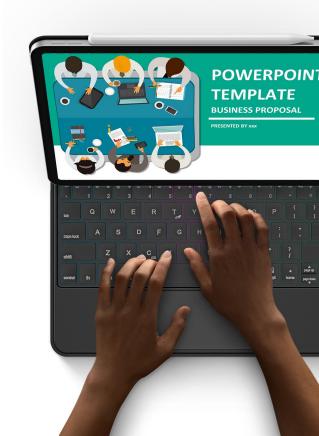

#### **CK Series**

This keyboard can be paired with up to 3 devices and switch between them easily by pressing one key. It is compatible with Windows, Android, iOS, iPadOS, MacOS, HarmonyOS systems, and most mobile phones, tablets and computers.

The internal structure is clearly visible through transparent shell, each scissor switch key is coated with a layer of rubber process oil, with a fine surface and no graininess, offering comfortable laptop-like typing.

# Independent Function Keys Convenient Operation Experience

A full row of shortcut keys help you improve work efficiency