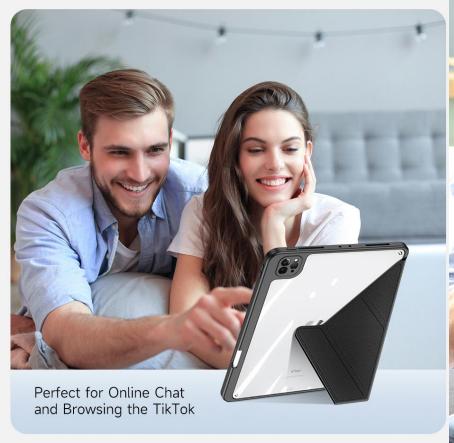

### **Unid Series**

Made of high-quality solvent-free PU leather with crystal clear back cover, buttons and all ports of the tablet remain easily accessible.

Supports the sleep wake-up function, allowing you to open the case and the tablet will wake up; when you close the case, the tablet will sleep.

Its front cover can be folded to stand the tablet, so you don't have to hold the tablet with both hands when watching movies.

If the pen supports wireless magnetic charging, the pen will charge after putting into the pen holder.

Protects your tablet from scratches and drops, and the transparent back cover won't yellow over time, keeping your tablet looking beautiful.