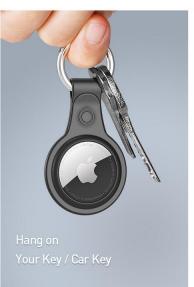

#### **TPU Case**

Made with TPU and stainless steel ring;

Front cutout for simple access and removal;

4Pack.

# Secure Holder With Key Ring for AirTag

Ultra-Secure Lock Scratch Protection Easy to Install Elegant Design