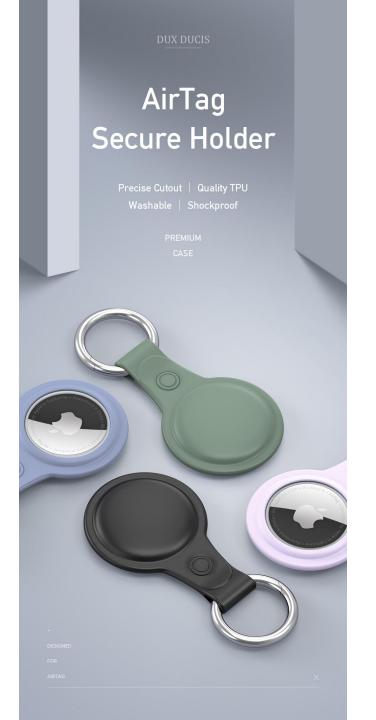

# AirTag Cases

#### **TPU Case**

Made with TPU and stainless steel ring;

Front cutout for simple access and removal;

4Pack.

# Secure Holder With Key Ring for AirTag

Ultra-Secure Lock Scratch Protection Easy to Install Elegant Design