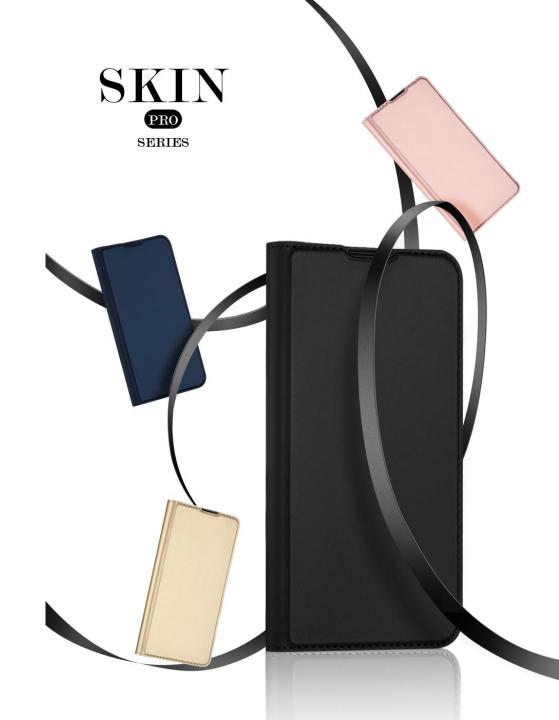

### **Skin Pro Series**

Smooth as baby skin, slips in and out of pockets easily;

Comes with card holder;

Stable stand for video watching;

Numerous phone models including iPhone, Samsung, Xiaomi, OPPO, vivo, Google, Sony, Motorola, Nokia etc.

### **SKIN PRO SERIES**

### SMOOTH LIKE BABY SKIN

- Full Protection
- Skin-like Touch