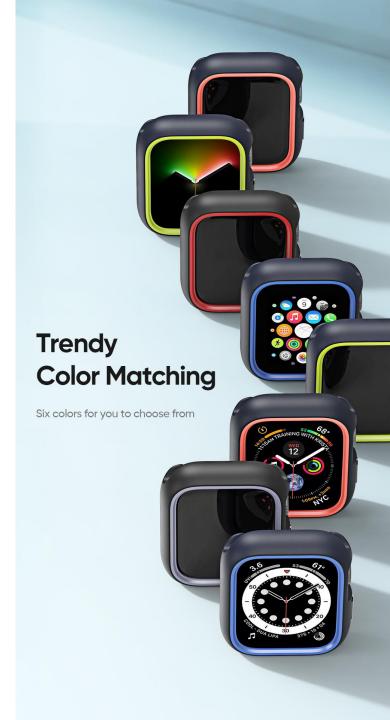

#### **Tamo Series**

The front is hollow, which will not block the screen of the watch and will not affect touch and screen viewing. The back is also hollowed out so that you don't have to remove the case when charging the watch. Its upper and lower sides are also hollow, so you don't have to remove the case when installing the watch strap, you can directly push the strap connector into the groove of the watch. We provide 6 trendy color combinations so that you can easily match various occasions.

#### **Bamo Series**

The front is hollow, which will not block the screen of the watch and will not affect touch and screen viewing. The back is also hollowed out so that you don't have to remove the case when charging the watch. Its upper and lower sides are also hollow, so you don't have to remove the case when installing the watch strap, you can directly push the strap connector into the groove of the watch. We provide 6 trendy color combinations so that you can easily match various occasions.