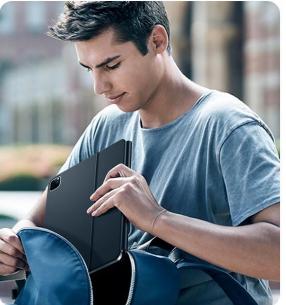

#### **TK Series**

The keyboard with trackpad can be attached to the case via magnetic forces;

PU leather kickstand case for soft and secure grip;

Pair the tablet to the keyboard via Bluetooth;

Magnetic closure secures keyboard for travel.