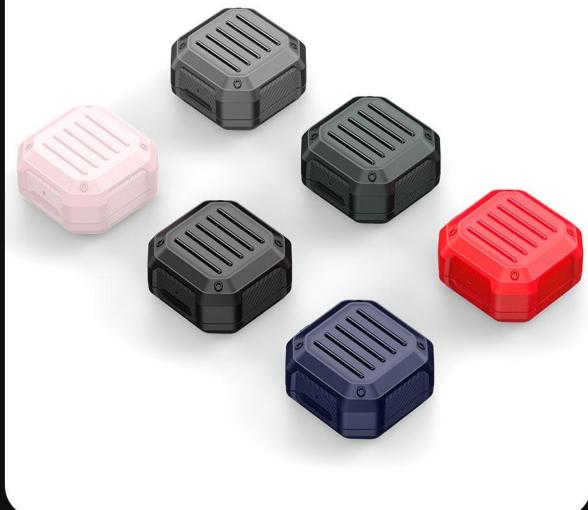

# Galaxy Buds Case

# **Galaxy Buds Protective Case** DUX DUCIS Carefully crafted

# Multiple colors