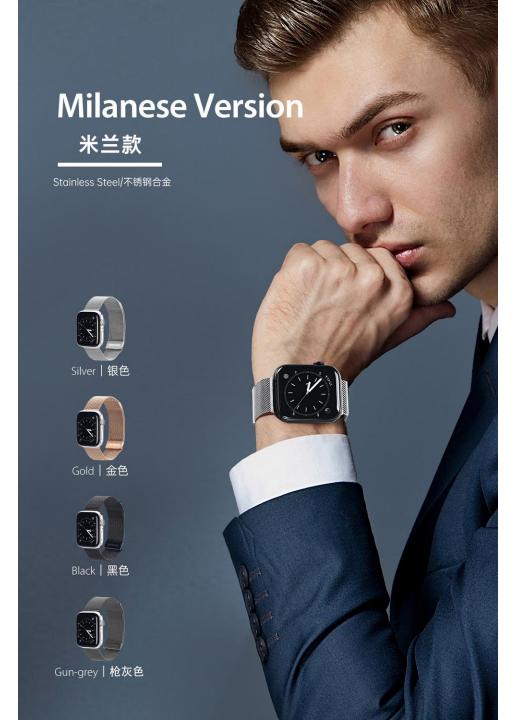

#### **Milanese Series**

Made with stainless steel with magnetic buckle;

Smooth, breathable, and comfortable to wear.

Milanese Series strap for Samsung Watch is also available.