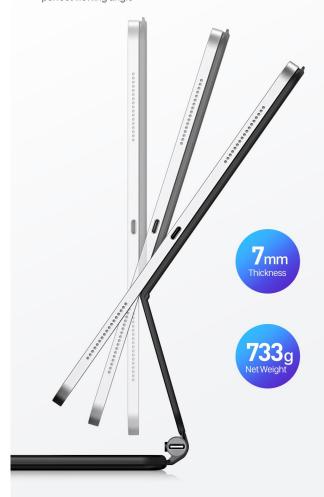

#### **DK Series**

Keyboard, stand and protective case are combined to transform your tablet into a portable station for work or play. Versatile two-piece design with 4 stand positions to meet your different needs.

It has a trackpad which supports multi-touch gestures to make your work very convenient, a scissor mechanism with 1.5mm key travel for quiet and responsive typing.

For iPad Pro 11

### Magnetic Keyboard Folio

Two-piece Design | Adjustable Stand | Click-anywhere Trackpad

DESIGN BY DUX DUCIS