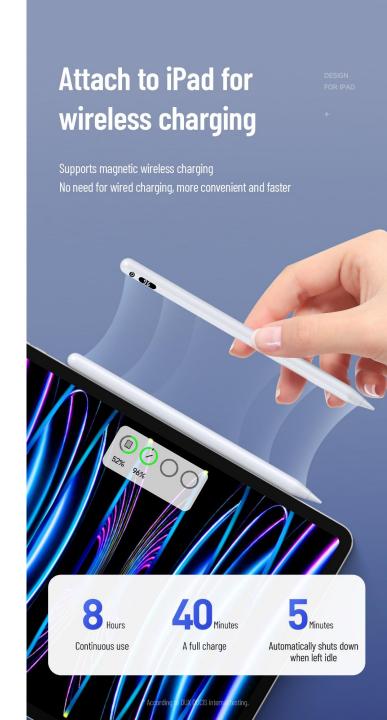

#### Stylus Pen

**SP-04** 

With tilt & pressure sensitivity, it picks up the slightest nuances of pressure, tilt and flow to create lines and shades with great accuracy;

It features a flat edge that attaches magnetically for wireless charging and convenient storage;

A full charge takes about 40 minutes and the pen can be used continuously for 10 hours on a full charge.