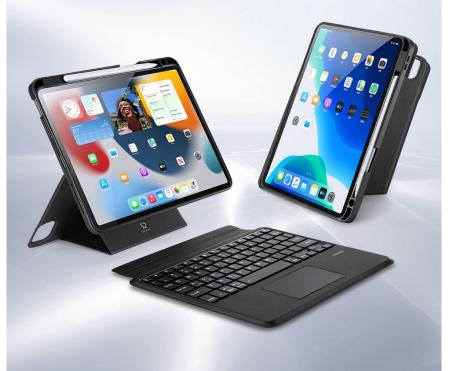

#### Bluetooth Keyboard

#### **DK Series**

Keyboard, stand and protective case are combined to transform your tablet into a portable station for work or play. Versatile two-piece design with 4 stand positions to meet your different needs.

It has a trackpad which supports multi-touch gestures to make your work very convenient, a scissor mechanism with 1.5mm key travel for quiet and responsive typing.

For iPad Pro 11