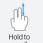

#### **MK Series**

It features a floating cantilever design allowing you to attach iPad Pro magnetically and to smoothly adjust to a perfect viewing angle, which will help you maintain much better posture at your desk, that is good for your neck and shoulders.

It has a trackpad which supports multi-touch gestures to make your work very convenient, comfortable 7-color gradual backlit keys and a scissor mechanism with 1.5mm travel for quiet, responsive typing.



## **Magnetic Floating Cantilever**

It allows you to attach iPad Pro magnetically



## **Smooth Angle** Adjustability

You may adjust it smoothly and easily to the perfect viewing angle



Built-in multi-touch trackpad Easily switch between tasks and more Improve the work efficiency Bring you an amazing experience





















Three-Finger Operation











Four-Finger Operation



#### **Applied to Different Scenarios**

Convenient for Your Work and Life









#### **Practical**

#### **Power Saving Mode**

Standby for 10 minutes and enter sleep mode Press any key to wake up instantly Save power



#### Bluetooth Keyboard

#### **OK Series**

This keyboard with a built-in Bluetooth 5.0 chip can be paired with up to 3 devices and can switch between them by pressing one key. It is compatible with Windows, Android, iOS, MacOS systems, and can support most mobile phones, tablets and computers;

It has a folding trackpad which supports multi-touch gestures to make your work very convenient. It also has a detachable magnetic cover.





## Case & Kickstand 2-in-1

The cover can not only protect the keyb