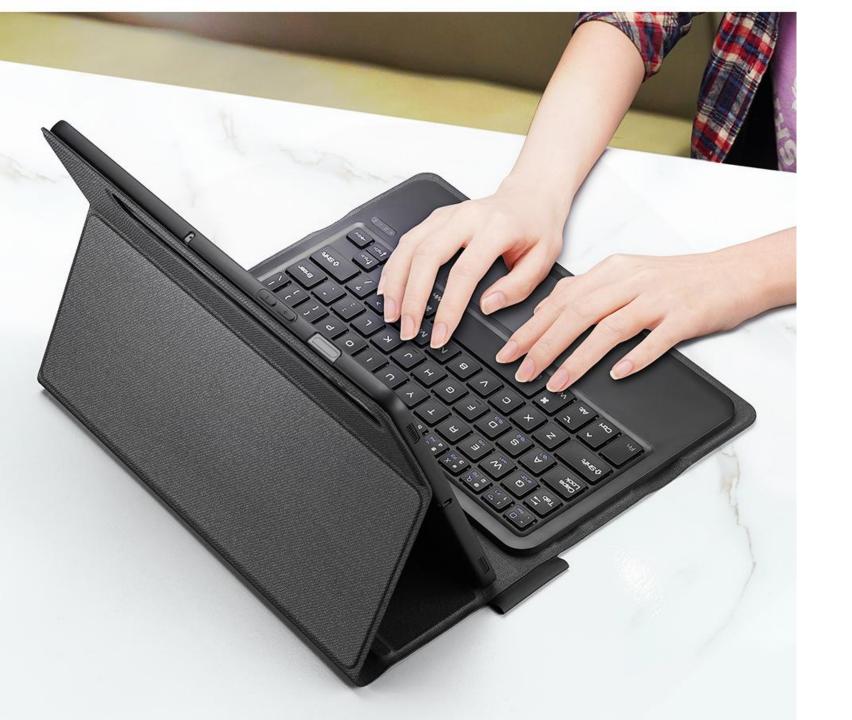

It has a trackpad which supports multi-touch gestures to make your work very convenient, a scissor mechanism with 1.5mm key travel for quiet and responsive typing.

For iPad Pro 11

## Designed for Multi-Touch Gestures

Built-in multi-touch trackpad
Easily switch between tasks and more