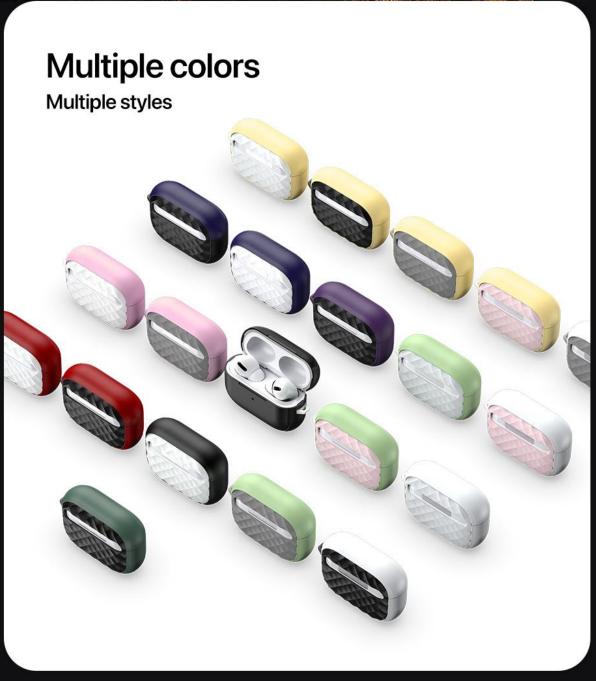

# Galaxy Buds Case

#### **SECA Series**

Made of TPU+PC with metal hook;

Two-piece case, easy to install and remove;

Supports wireless charging and wired charging.

# **Galaxy Buds Protective Case** DUX DUCIS Carefully crafted

# Multiple colors