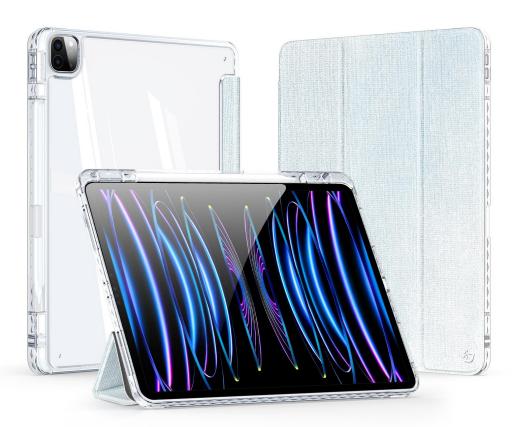

### **Unid Series**

Made of high-quality solvent-free PU leather with crystal clear back cover, buttons and all ports of the tablet remain easily accessible.

Supports the sleep wake-up function, allowing you to open the case and the tablet will wake up; when you close the case, the tablet will sleep.

Its front cover can be folded to stand the tablet, so you don't have to hold the tablet with both hands when watching movies.

If the pen supports wireless magnetic charging, the pen will charge after putting into the pen holder.

Protects your tablet from scratches and drops, and the transparent back cover won't yellow over time, keeping your tablet looking beautiful.