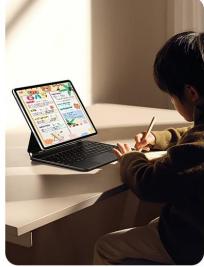

#### Stylus Pen

**SP-02** 

With tilt & pressure sensitivity, it picks up the slightest nuances of pressure, tilt and flow to create lines and shades with great accuracy;

No need to connect to Bluetooth or App, just double tap on top to power on/off and check the remaining power;

A full charge takes about 35 minutes and the pen can be used continuously for 10 hours on a full charge.