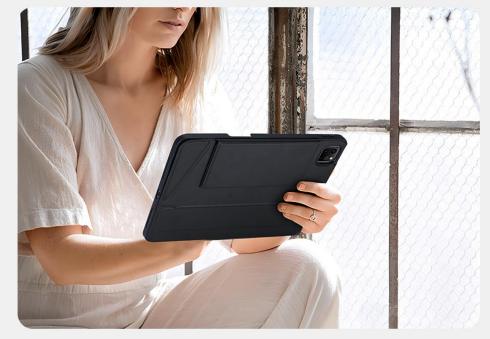

### **Unid Series**

Made of high-quality solvent-free PU leather with crystal clear back cover, buttons and all ports of the tablet remain easily accessible.

Supports the sleep wake-up function, allowing you to open the case and the tablet will wake up; when you close the case, the tablet will sleep.

Its front cover can be folded to stand the tablet, so you don't have to hold the tablet with both hands when watching movies.

If the pen supports wireless magnetic charging, the pen will charge after putting into the pen holder.

Protects your tablet from scratches and drops, and the transparent back cover won't yellow over time, keeping your tablet looking beautiful.