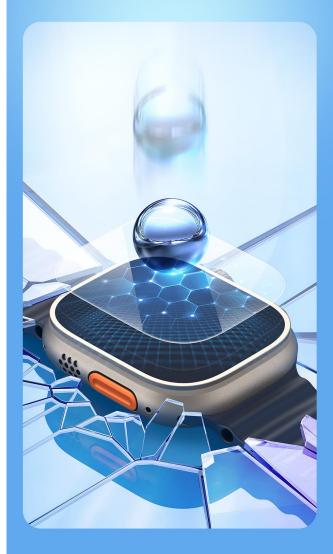

#### **Eapa Series**

It is made of high-aluminum tempered glass with a hardness level of 9H and can completely cover the watch screen with 3D curved edges. It can effectively slow down the impact force and protect the screen from being scratched by sharp objects, so you no longer have to worry about the screen breaking due to watch falling, and have no fear of the bumps and scratches in daily life.

# Tempered Glass Full Screen Protector

Brand new process

# Shock absorption and compression resistance