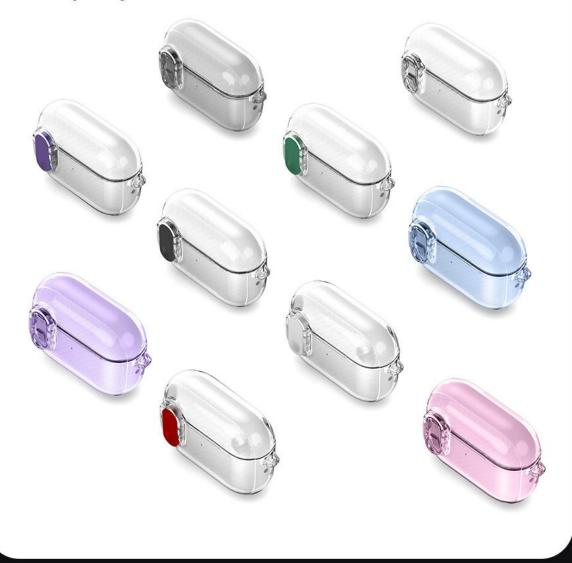

# **Galaxy Buds Protective Case** DUX DUCIS Carefully crafted

# Multiple colors