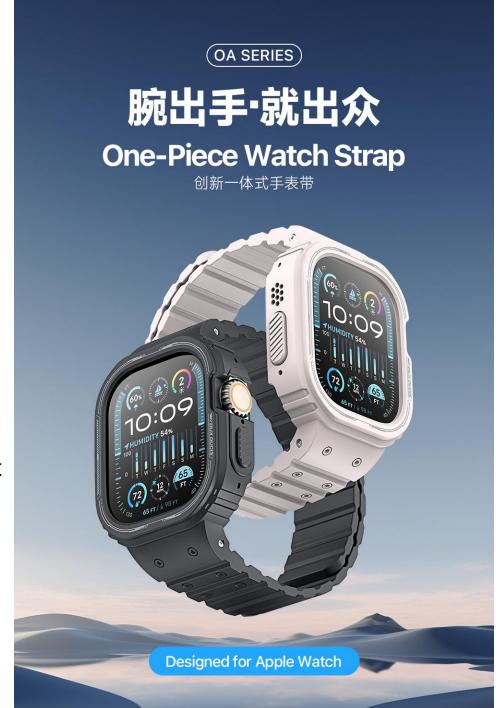

#### **OA Series**

One-piece magnetic watch strap is made of TPU, silicone and N52 magnets. The strap and case are connected together to not only provide comprehensive protection for the watch, but also make installation and removal easy.

Its length can be adjusted freely and can be applied to various wrists, regardless of size, and the N52 strong magnets ensure that it will not fall off your wrist.