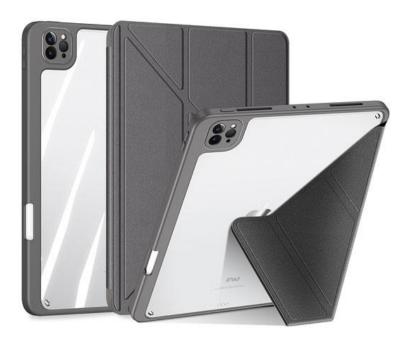

### **Unid Series**

Made of high-quality solvent-free PU leather with crystal clear back cover, buttons and all ports of the tablet remain easily accessible.

Supports the sleep wake-up function, allowing you to open the case and the tablet will wake up; when you close the case, the tablet will sleep.

Its front cover can be folded to stand the tablet, so you don't have to hold the tablet with both hands when watching movies.

If the pen supports wireless magnetic charging, the pen will charge after putting into the pen holder.

Protects your tablet from scratches and drops, and the transparent back cover won't yellow over time, keeping your tablet looking beautiful.