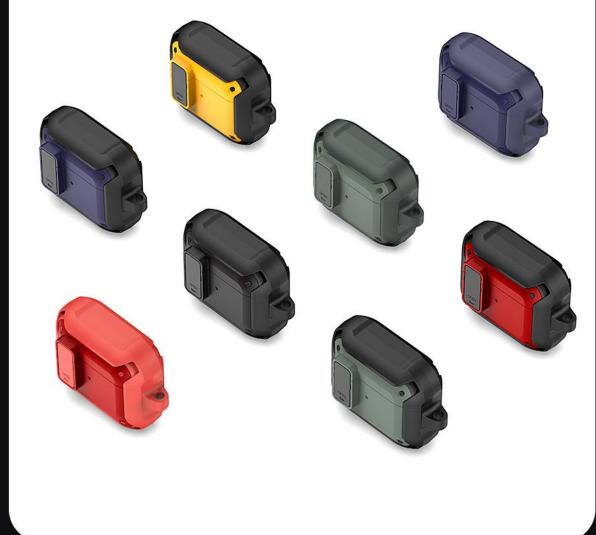

# **Galaxy Buds Protective Case** DUX DUCIS Carefully crafted

# Multiple colors