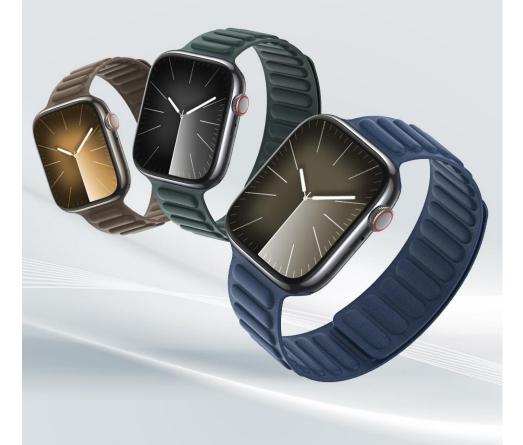

#### **OA Series**

One-piece magnetic watch strap is made of TPU, silicone and N52 magnets. The strap and case are connected together to not only provide comprehensive protection for the watch, but also make installation and removal easy.

Its length can be adjusted freely and can be applied to various wrists, regardless of size, and the N52 strong magnets ensure that it will not fall off your wrist.

# Elastic silicone Skin-friendly and not tight

Moderate elasticity, No skin tightening No restraint, no looseness