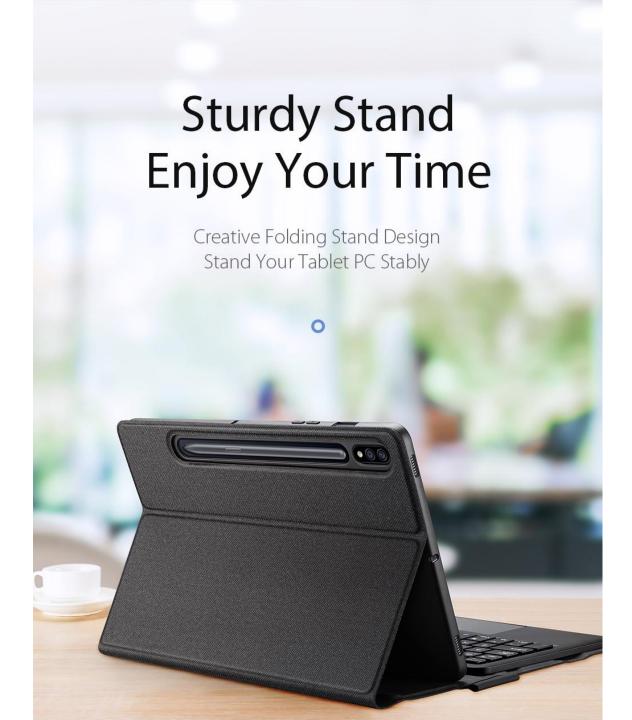

#### **DK Series**

Keyboard, stand and protective case are combined to transform your tablet into a portable station for work or play. Versatile two-piece design with 4 stand positions to meet your different needs.

It has a trackpad which supports multi-touch gestures to make your work very convenient, a scissor mechanism with 1.5mm key travel for quiet and responsive typing.

For iPad Pro 11

### Magnetic Keyboard Folio

Two-piece Design | Adjustable Stand | Click-anywhere Trackpad

DESIGN BY DUX DUCIS