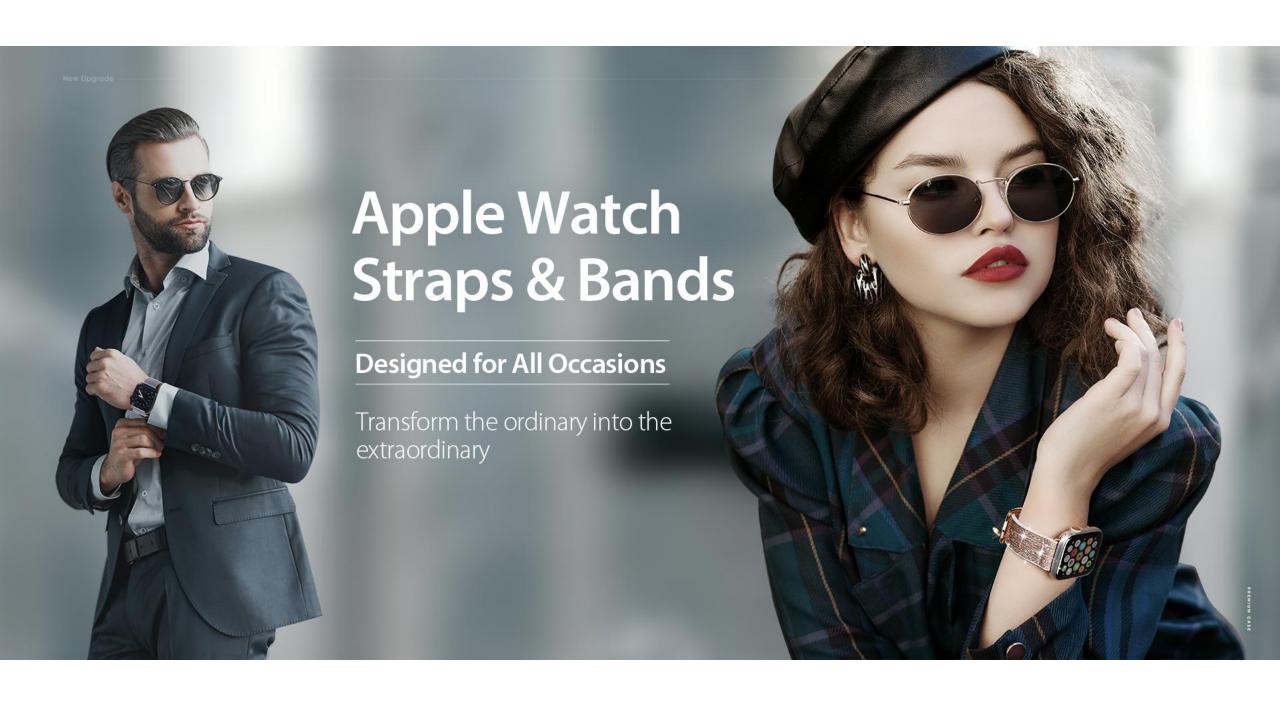

han 30°, the smaller the screen brightness, the better the anti-peeping effect.

Its black frame is neither sticky nor magnetic, and the innovative nano-vacuum adsorption technology allows it to be firmly attached to the laptop screen. It is easy to install and bubble-free, glueless adsorption leaves no trace and no damage to screen coating.

It is removable and washable and can be reused. When you want to watch high-definition movies on the laptop, you can detach it and store it in the storage clip.



( LEON Series

### MacBook Detachable Privacy Screen Protector

Designed for MacBook to protect your privacy

# Privacy Protection Visible From The Front Invisible From Both Sides

View the screen clearly from the front, and the screen becomes black if the viewing angle is less than 30°





### Apple Watch Straps

### **BL Series**

Delicately woven, it presents a subtle sheen and a suede-like texture, softly fits the skin and wraps around the wrist elegantly.

It is thin and light, has no weight-bearing feeling, and the strap can be adjusted freely to suit the depth of your wrist. It can be rinsed lightly and allowed to dry before use again.



### BL SERIES 磁吸链式回环表带

Finely Woven Twill | Magnetic Link | Loop Design





# High-density Finely Woven Twill Material

Delicately woven, it presents a subtle sheen and a suede-like texture, softly fits the skin and wraps around the wrist elegantly.



### Apple Watch Straps

### **Business Series**

Made with genuine leather with stainless steel buckle;

Especially suitable for business people or business activities.

Business Se