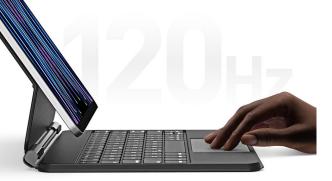

#### **MK Series**

It features a floating cantilever design allowing you to attach iPad Pro magnetically and to smoothly adjust to a perfect viewing angle, which will help you maintain much better posture at your desk, that is good for your neck and shoulders.

It has a trackpad which supports multi-touch gestures to make your work very convenient, comfortable 7-color gradual backlit keys and a scissor mechanism with 1.5mm travel for quiet, responsive typing.

## **Magnetic Floating Cantilever**

It allows you to attach iPad Pro magnetically

## **Smooth Angle** Adjustability

You may adjust it smoothly and easily to the perfect viewing angle

Built-in multi-touch trackpad Easily switch between tasks and more Improve the work efficiency Bring you an amazing experience