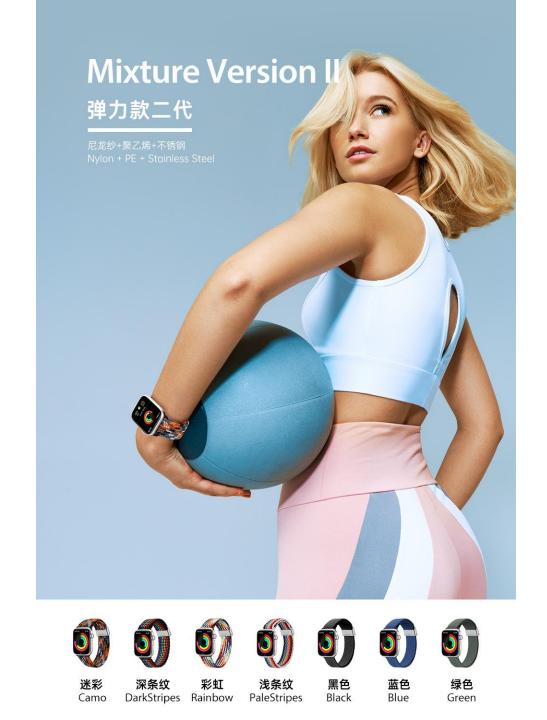

#### **Mixture Pro Series**

The watch strap is made of highly elastic nylon woven fabric, which does not deform after stretching and can quickly return to its original shape, because the fabric woven through the 4-dimensional new weaving method has great stretch, strong wrinkle resistance, softness, lightness, and good breathability, which is better than traditional fabrics.

#### **Mixture II Series**

Made with high-elastic nylon and plastic buckle;

Soft, breathable and lightweight, very suitable for sports.

Mixture II Series strap for Samsung Watch is also available.