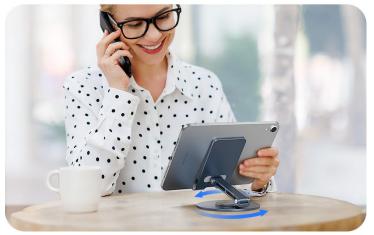

#### Z-Shape Phone Stand

#### for All Mobile Phones

Compatible with almost all mobile phones, it is 360° angle adjustable and has two different heights, it allows for use in portrait or landscape view and can completely free your hands when using your phone to watch movies or chat online.

Stand your mobile phone steadily, the phone will not shake even if you tap the screen. It is the exclusive design of DUX DUCIS, the surface is very smooth, the corners are rounded, it will not scratch your phone.