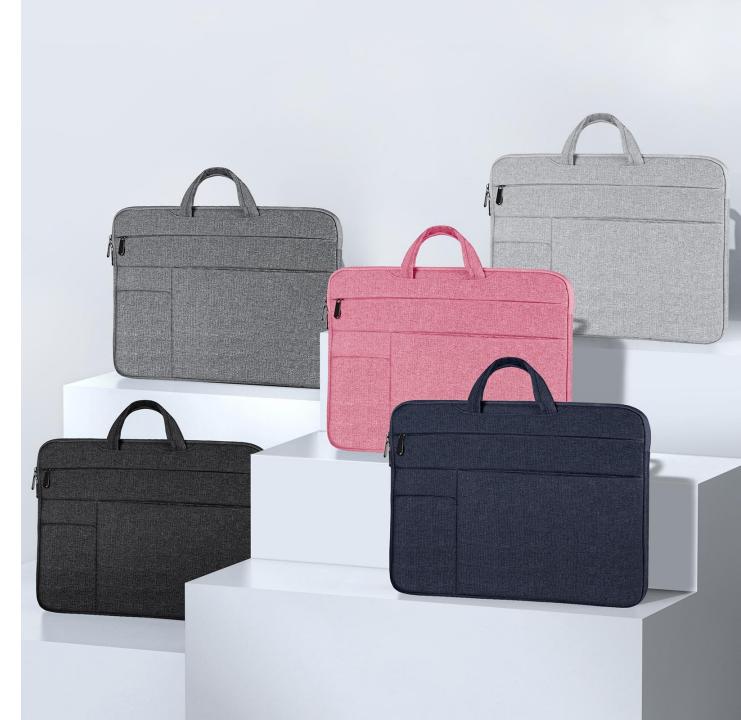

#### LBDA Series

It is made of high-density polyester fabric, pearl cotton compartment and soft crystal velvet lining. It is wear-resistant, scratch-resistant and waterproof. It provides comprehensive protection for the laptop and can easily cope with the bumps in daily life, you don't need to worry about that the laptop will break.

Strong and neat stitching ensures the edges won't rip, and the two metal zippers are smooth, making it a breeze to open and close.

It perfectly fits your laptop, and its thin and light design makes it easy to carry around, you can hold it in your hand or put it in your backpack.

#### LBDB Series

It is made of high-density polyester fabric, pearl cotton compartment and soft crystal velvet lining. It is wear-resistant, scratch-resistant and waterproof. It provides comprehensive protection for the laptop and can easily cope with the bumps in daily life, you don't need to worry about that the laptop will break.

#### LBDC Series

It is made of high-density polyester fabric, pearl cotton compartment and soft crystal velvet lining. It is wear-resistant, scratch-resistant and waterproof. It provides comprehensive protection for the laptop and can easily cope with the bumps in daily life, you don't need to worry about that the laptop will break.