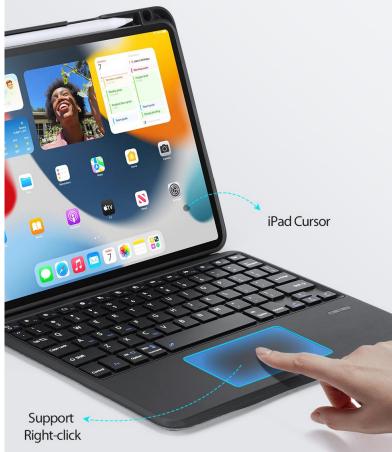

It has a trackpad which supports multi-touch gestures to make your work very convenient, a scissor mechanism with 1.5mm key travel for quiet and responsive typing.

For iPad Pro 11