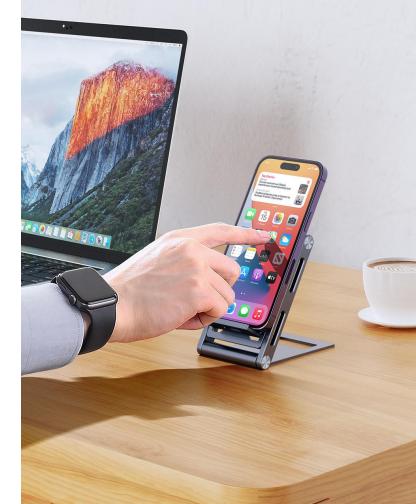

#### Z-Shape Phone Stand

#### for All Mobile Phones

Compatible with almost all mobile phones, it is 360° angle adjustable and has two different heights, it allows for use in portrait or landscape view and can completely free your hands when using your phone to watch movies or chat online.

Stand your mobile phone steadily, the phone will not shake even if you tap the screen. It is the exclusive design of DUX DUCIS, the surface is very smooth, the corners are rounded, it will not scratch your phone.