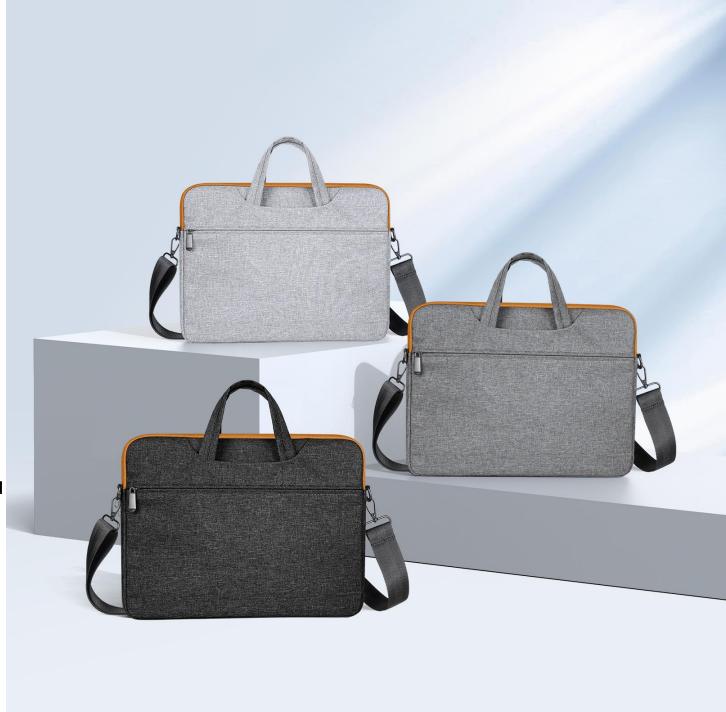

#### LBDA Series

It is made of high-density polyester fabric, pearl cotton compartment and soft crystal velvet lining. It is wear-resistant, scratch-resistant and waterproof. It provides comprehensive protection for the laptop and can easily cope with the bumps in daily life, you don't need to worry about that the laptop will break.

Strong and neat stitching ensures the edges won't rip, and the two metal zippers are smooth, making it a breeze to open and close.

It perfectly fits your laptop, and its thin and light design makes it easy to carry around, you can hold it in your hand or put it in your backpack.