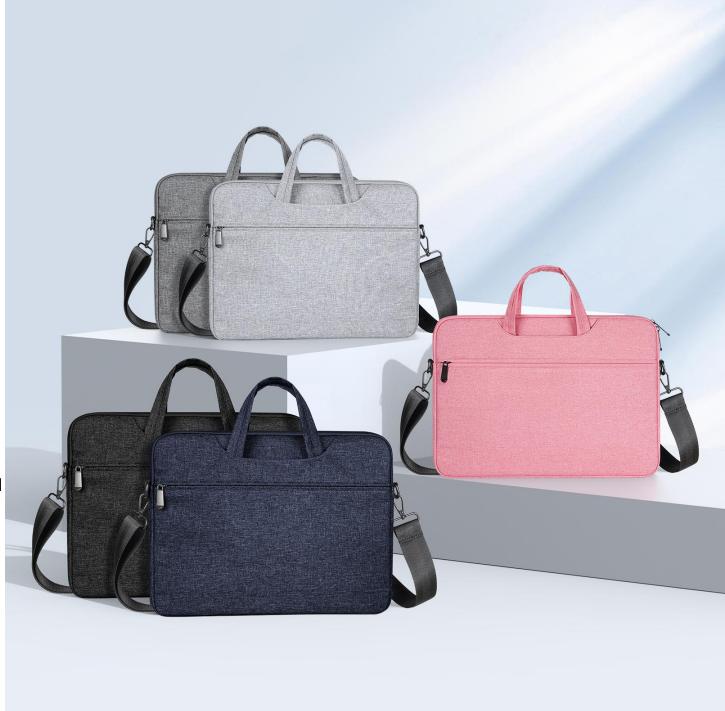

#### LBTA Series

It is made of high-density polyester fabric, waterproof lining, pearl cotton compartment and soft crystal velvet lining. It is wear-resistant, scratch-resistant and waterproof. It provides comprehensive protection for the laptop and can easily cope with the bumps in daily life, you don't need to worry about your laptop breaking.

#### LBTB Series

It is made of high-density polyester fabric, waterproof lining, pearl cotton compartment and soft crystal velvet lining. It is wear-resistant, scratch-resistant and waterproof. It provides comprehensive protection for the laptop and can easily cope with the bumps in daily life, you don't need to worry about your laptop breaking.

#### LBTC Series

It is made of high-density polyester fabric, waterproof lining, pearl cotton compartment and soft crystal velvet lining. It is wear-resistant, scratch-resistant and waterproof. It provides comprehensive protection for the laptop and can easily cope with the bumps in daily life, you don't need to worry about your laptop breaking.

#### LBTD Series

It is made of high-density polyester fabric, waterproof lining, pearl cotton compartment and soft crystal velvet lining. It is wear-resistant, scratch-resistant and waterproof. It provides comprehensive protection for the laptop and can easily cope with the bumps in daily life, you don't need to worry about your laptop breaking.

#### LBJB Series

It is made of high-density polyester fabric, waterproof lining, pearl cotton compartment and soft crystal velvet lining. It is wear-resistant, scratch-resistant and waterproof. It provides comprehensive protection for the laptop and can easily cope with the bumps in daily life, you don't need to worry about your laptop breaking.

It has well-organized storage system to keep electronic accessories neatly sorted and stay in place including the laptop, tablet, mobile phone, mouse, watch, power bank, earphone, data cable and other accessories. It is very convenient for you to go to work, get off work or go on a business trip, as you can carry it by hand, carry it on one shoulder. or fasten it to a suitcase with a trolley.

#### **LBJC Series**

It is made of high-density polyester fabric, waterproof lining, pearl cotton compartment and soft crystal velvet lining. It is wear-resistant, scratch-resistant and waterproof. It provides comprehensive protection for the laptop and can easily cope with the bumps in daily life, you don't need to worry about your laptop breaking.

It has well-organized storage system to keep electronic accessories neatly sorted and stay in place including the laptop, tablet, mobile phone, mouse, watch, power bank, earphone, data cable and other accessories. It is very convenient for you to go to work, get off work or go on a business trip, as you can carry it by hand, carry it on one shoulder, or fasten it to a suitcase with a trolley.