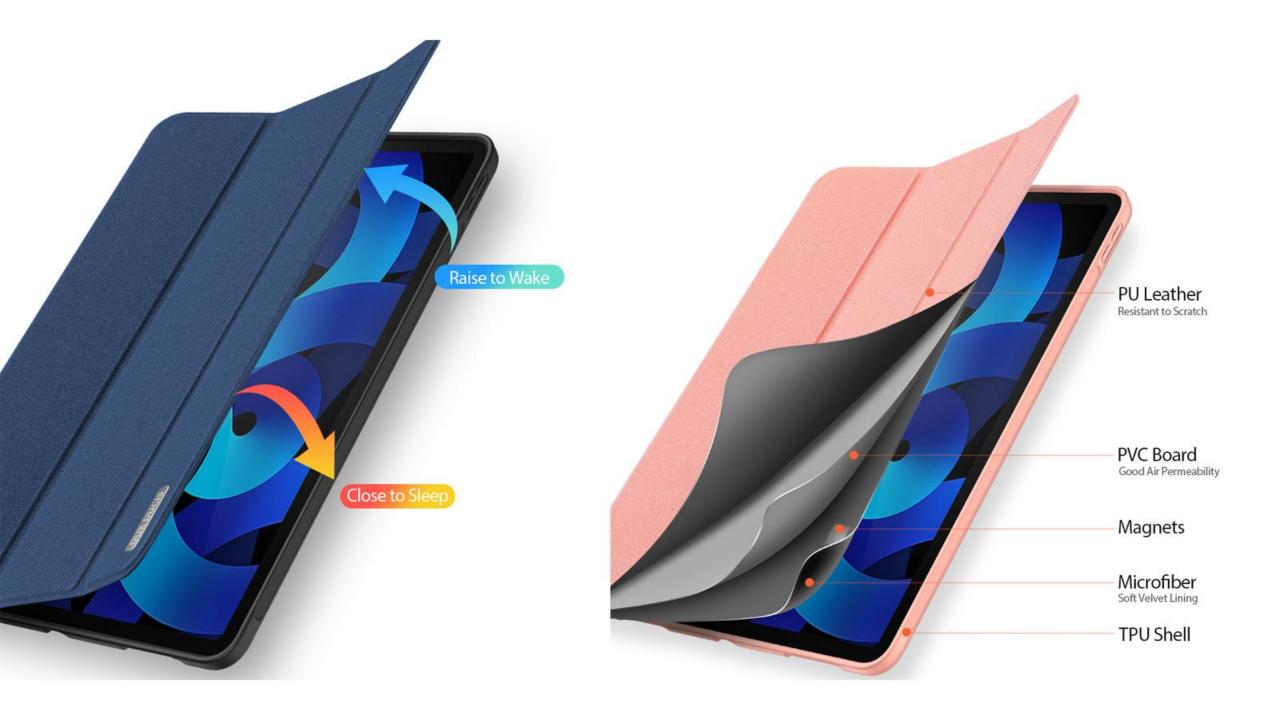

### **Unid Series**

Made of high-quality solvent-free PU leather with crystal clear back cover, buttons and all ports of the tablet remain easily accessible.

Supports the sleep wake-up function, allowing you to open the case and the tablet will wake up; when you close the case, the tablet will sleep.

Its front cover can be folded to stand the tablet, so you don't have to hold the tablet with both hands when watching movies.

If the pen supports wireless magnetic charging, the pen will charge after putting into the pen holder.

Protects your tablet from scratches and drops, and the transparent back cover won't yellow over time, keeping your tablet looking beautiful.