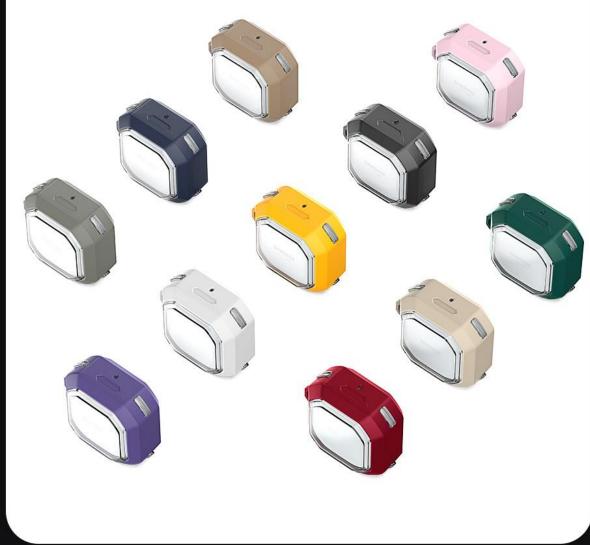

# Galaxy Buds Case

# **Galaxy Buds Protective Case** DUX DUCIS Carefully crafted

# Multiple colors