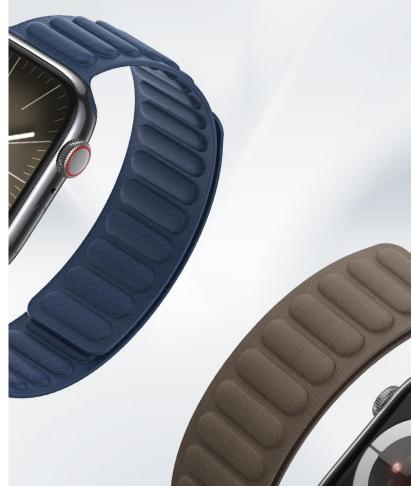

#### **OA Series**

One-piece magnetic watch strap is made of TPU, silicone and N52 magnets. The strap and case are connected together to not only provide comprehensive protection for the watch, but also make installation and removal easy.

Its length can be adjusted freely and can be applied to various wrists, regardless of size, and the N52 strong magnets ensure that it will not fall off your wrist.

# Elastic silicone Skin-friendly and not tight

Moderate elasticity, No skin tightening No restraint, no looseness