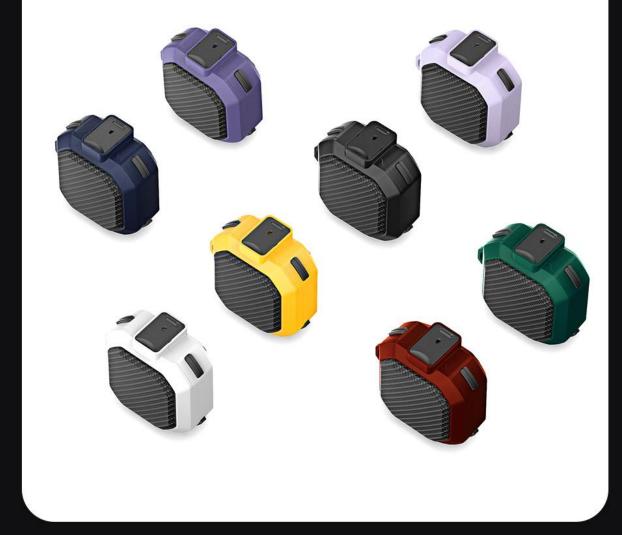

# Galaxy Buds Case

#### **SECA Series**

Made of TPU+PC with metal hook;

Two-piece case, easy to install and remove;

Supports wireless charging and wired charging.

# **Galaxy Buds Protective Case** DUX DUCIS Carefully crafted

# Multiple colors