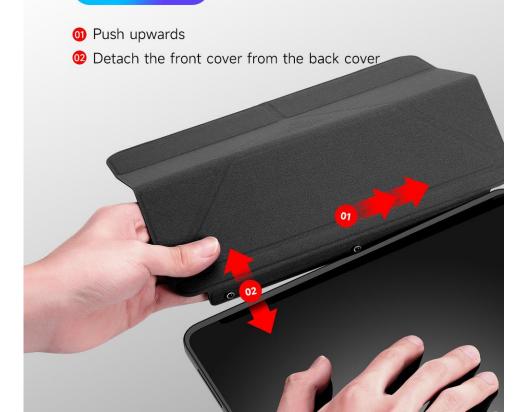

### Detach

### Magi Series

Made with PU leather (front) and transparent PC cover (back);

Creative front cover offers multiple stand angles to free your hands when viewing, browsing on the tablet. Clear back cover can be detached from the front cover and used independently, which is perfect for playing games on the tablet;

# **Detachable Back Cover** Can be Used Independently Back Cover Can be Used Independently Perfect for Playing Games on Your iPad