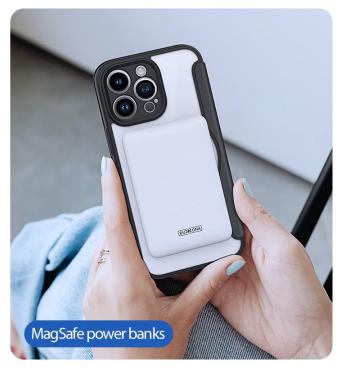

### **Clin Mag Series**

Compatible with MagSafe charger;

Strong magnetic attachment and precise alignment;

Raised edges protect camera and screen;

Durable protection shields against drops, bumps and fumbles;

All materials and coatings are optimized to prevent yellowing over time.