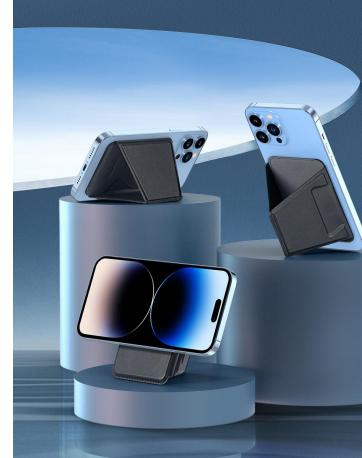

Capable of keeping up to 3 cards which are completely hidden inside the wallet, unfold the magnetic covers to take them out easily;

It can stand your iPhone in portrait, landscape and suspension.

## MagSafe Wallet Stand

- Portrait | Landscape | Suspended Stand Mode
- 。Supports up to Three Cards

Designed for iPhone 12/13/14 Series