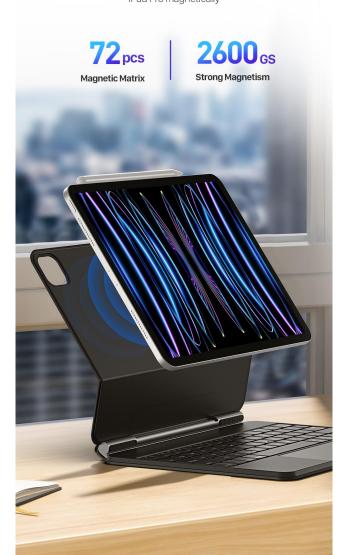

#### **MK Series**

It features a floating cantilever design allowing you to attach iPad Pro magnetically and to smoothly adjust to a perfect viewing angle, which will help you maintain much better posture at your desk, that is good for your neck and shoulders.

It has a trackpad which supports multi-touch gestures to make your work very convenient, comfortable 7-color gradual backlit keys and a scissor mechanism with 1.5mm travel for quiet, responsive typing.

## **Magnetic Floating Cantilever**

It allows you to attach iPad Pro magnetically

## **Smooth Angle** Adjustability

You may adjust it smoothly and easily to the perfect viewing angle

Built-in multi-touch trackpad Easily switch between tasks and more Improve the work efficiency Bring you an amazing experience