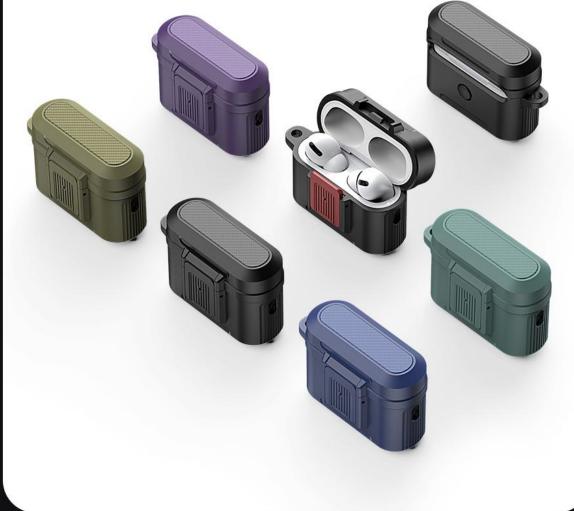

Supports wireless charging and wired charging.





# Multiple colors



#### **PECE Series**

Made of TPU with metal hook;

Two-piece case, easy to install and remove;

Supports wireless charging and wired charging.







#### **PECF Series**

Made of TPU+PC with metal hook;

Two-piece case, easy to install and remove;

Supports wireless charging and wired charging.



# **AirPods Protective Case** DUX DUCIS Carefully crafted

# Multiple colors



#### **PECG Series**

Made of TPU+PC with metal hook;

Two-piece case, easy to install and remove;

Supports wireless charging and wired charging.





# Multiple colors



#### **PECH Series**

Made of TPU+PC with metal hook;

Two-piece case, easy to install and remove;

Supports wireless charging and wired charging.





# Multiple colors



#### **PECI Series**

Made of TPU+PC with metal hook;

Two-piece case, easy to install and remove;

Supports wireless charging and wired charging.





# Multiple colors



#### **PECJ Series**

Made of TPU+PC with metal hook;

Two-piece case, easy to install and remove;

Supports wireless charging and wired charging.





# Multiple colors



#### **PECK Series**

Made of TPU+PC with metal hook;

Two-piece case, easy to install and remove;

Supports wireless charging and wired charging.





# Multiple colors



#### **PECL Series**

Made of TPU+PC with metal hook;

Two-piece case, easy to install and remove;

Supports wireless charging and wired charging.





# Multiple colors



#### **PECM Series**

Made of TPU+PC with metal hook;

Two-piece case, easy to install and remove;

Suppor