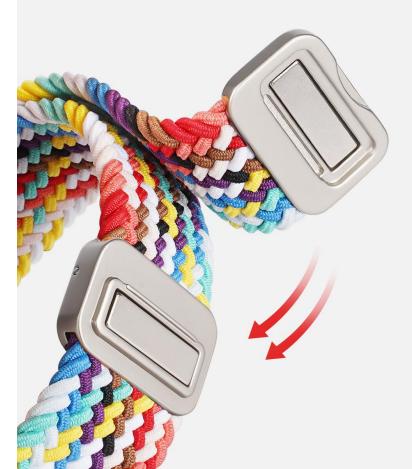

#### **OA Series**

One-piece magnetic watch strap is made of TPU, silicone and N52 magnets. The strap and case are connected together to not only provide comprehensive protection for the watch, but also make installation and removal easy.

Its length can be adjusted freely and can be applied to various wrists, regardless of size, and the N52 strong magnets ensure that it will not fall off your wrist.

# Elastic silicone Skin-friendly and not tight

Moderate elasticity, No skin tightening No restraint, no looseness