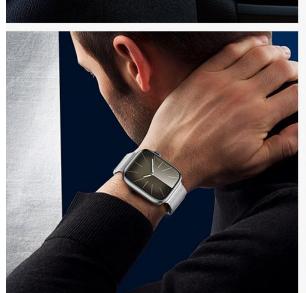

### Apple Watch Straps

### **BL Series**

Delicately woven, it presents a subtle sheen and a suede-like texture, softly fits the skin and wraps around the wrist elegantly.

It is thin and light, has no weight-bearing feeling, and the strap can be adjusted freely to suit the depth of your wrist. It can be rinsed lightly and allowed to dry before use again.

### BL SERIES 磁吸链式回环表带

Finely Woven Twill | Magnetic Link | Loop Design

# High-density Finely Woven Twill Material

Delicately woven, it presents a subtle sheen and a suede-like texture, softly fits the skin and wraps around the wrist elegantly.