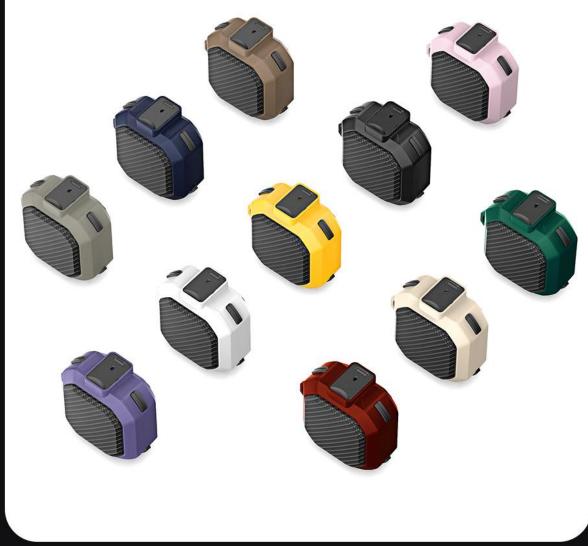

# Galaxy Buds Case

# **Galaxy Buds Protective Case** DUX DUCIS Carefully crafted

# Multiple colors

#### **SECB Series**

Made of TPU with metal hook;

Two-piece case, easy to install and remove;

Supports wireless charging and wired charging.