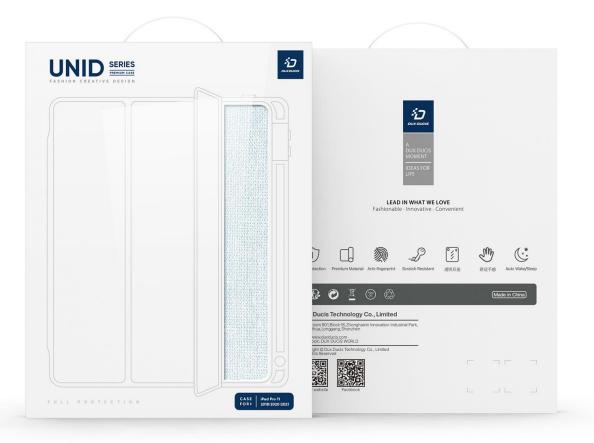

### **Unid Series**

Made of high-quality solvent-free PU leather with crystal clear back cover, buttons and all ports of the tablet remain easily accessible.

Supports the sleep wake-up function, allowing you to open the case and the tablet will wake up; when you close the case, the tablet will sleep.

Its front cover can be folded to stand the tablet, so you don't have to hold the tablet with both hands when watching movies.

If the pen supports wireless magnetic charging, the pen will charge after putting into the pen holder.

Protects your tablet from scratches and drops, and the transparent back cover won't yellow over time, keeping your tablet looking beautiful.