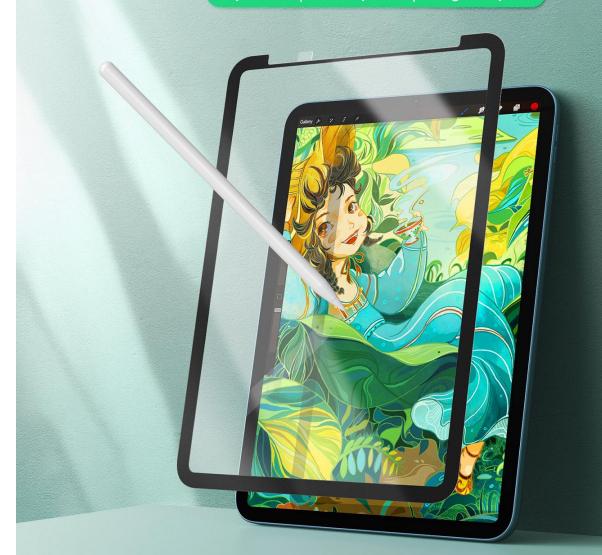

### Paper-like/Naad

It has a slightly frosted surface, making writing or drawing on it just like writing or drawing on real paper. Its surface has a special coating that will not damage the nip of the stylus pen.

Its black frame is neither sticky nor magnetic, and the innovative nano-vacuum adsorption technology allows it to be firmly attached to the tablet screen. It is easy to install and bubble-free. We specially provided "little ears" stickers, which can be pasted on the designated position of the paper-like film so that it is effortless to remove the paper-like film.

It is removable and washable and can be reused. When you want to watch high-definition movies on the tablet, you can detach it and store it in the storage clip. You can use it directly on the tempered glass film, but we still recommend you use it on the original screen.

# Detachable Paper-like Protector

Paper Touch | More Responsive | Strong Adsorption