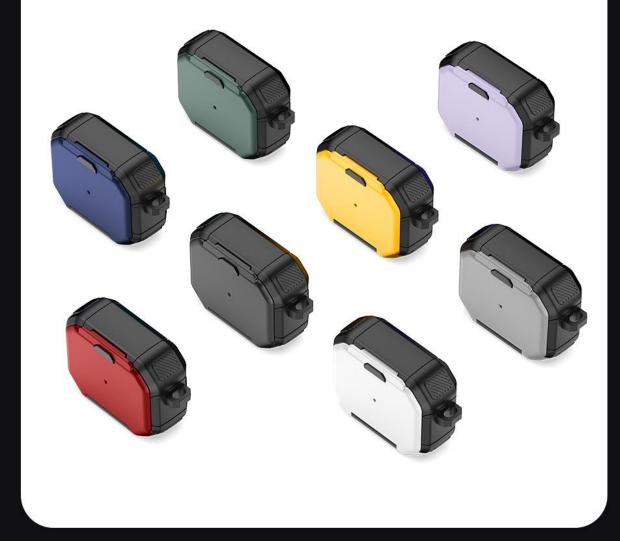

# AirTag Cases

#### **TPU Case**

Made with TPU and stainless steel ring;

Front cutout for simple access and removal;

4Pack.

# Secure Holder With Key Ring for AirTag

Ultra-Secure Lock Scratch Protection Easy to Install Elegant Design