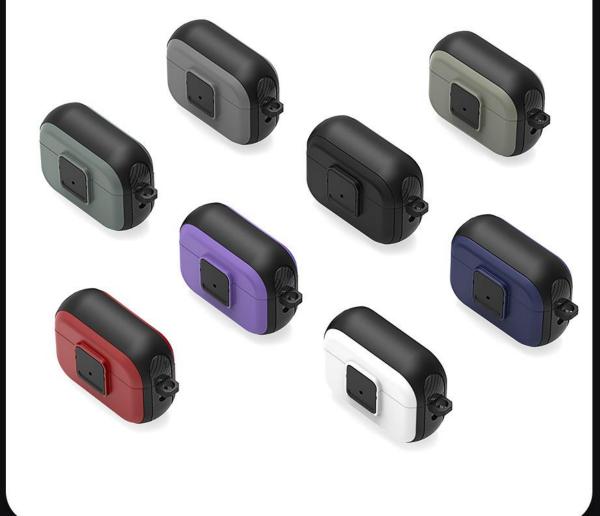

# Multiple colors

#### **PECG Series**

Made of TPU+PC with metal hook;

Two-piece case, easy to install and remove;

Supports wireless charging and wired charging.