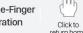

## 3 Device Pairing Easily Switch Connections

Lets you pair with up to three devices and easily switch connections between them by pressing a key