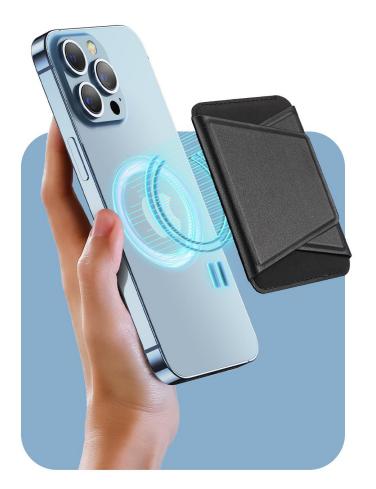

#### for iPhone 12-15

Made with durable PU leather, able to slide in-and-out of your pocket easily. Strong built-in magnet allows you to attach it to the back of your iPhone or MagSafe case effortlessly;

Capable of keeping up to 3 cards which are completely hidden inside the wallet, unfold the magnetic covers to take them out easily;

It can stand your iPhone in portrait, landscape and suspension.

# Designed for Seamless Interaction with MagSafe

It features strong built-in magnets that allow it to effortlessly snap into place on the back of your iPhone.

## MagSafe Wallet Stand

- Portrait | Landscape | Suspended Stand Mode
- 。Supports up to Three Cards

Designed for iPhone 12/13/14 Series