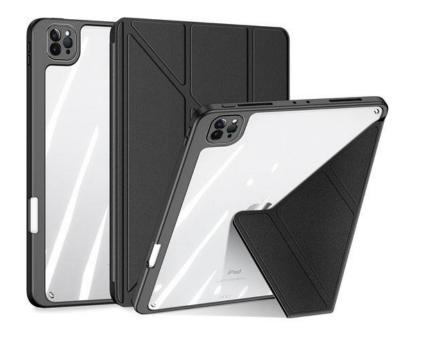

### **Unid Series**

Made of high-quality solvent-free PU leather with crystal clear back cover, buttons and all ports of the tablet remain easily accessible.

Supports the sleep wake-up function, allowing you to open the case and the tablet will wake up; when you close the case, the tablet will sleep.

Its front cover can be folded to stand the tablet, so you don't have to hold the tablet with both hands when watching movies.

If the pen supports wireless magnetic charging, the pen will charge after putting into the pen holder.

Protects your tablet from scratches and drops, and the transparent back cover won't yellow over time, keeping your tablet looking beautiful.