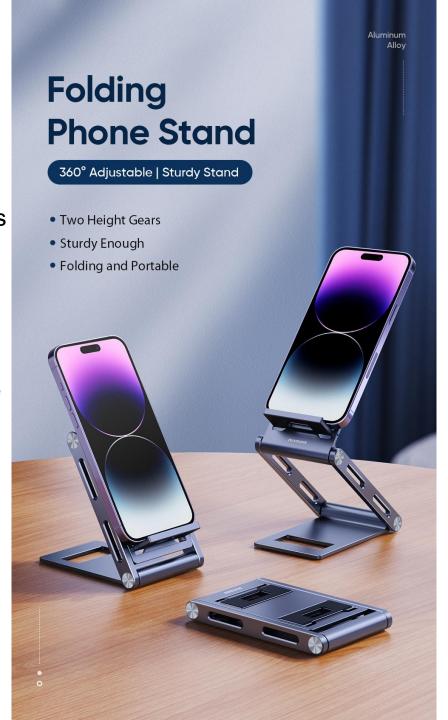

### Folding Metal Stand

#### Z-Shape Phone Stand

#### for All Mobile Phones

Compatible with almost all mobile phones, it is 360° angle adjustable and has two different heights, it allows for use in portrait or landscape view and can completely free your hands when using your phone to watch movies or chat online.

Stand your mobile phone steadily, the phone will not shake even if you tap the screen. It is the exclusive design of DUX DUCIS, the surface is very smooth, the corners are rounded, it will not scratch your phone.

## Stable Center of Gravity

The thickened metal base has strong load bearing, and the non-slip silicone pad increases the friction