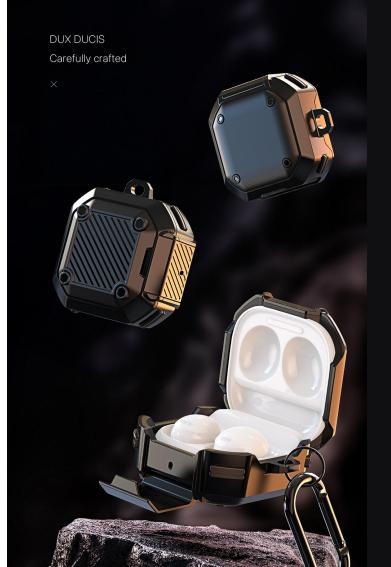

# Galaxy Buds Case

# **Galaxy Buds Protective Case** DUX DUCIS Carefully crafted

# Multiple colors