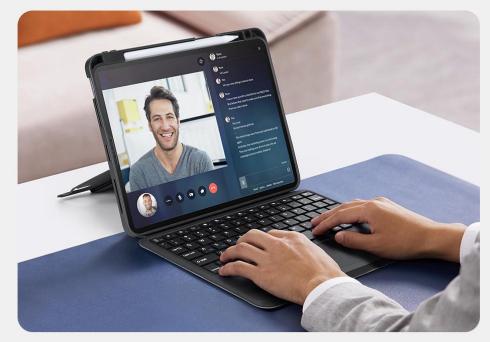

#### **DK Series**

Keyboard, stand and protective case are combined to transform your tablet into a portable station for work or play. Versatile two-piece design with 4 stand positions to meet your different needs.

It has a trackpad which supports multi-touch gestures to make your work very convenient, a scissor mechanism with 1.5mm key travel for quiet and responsive typing.

For iPad Pro 11

### Magnetic Keyboard Folio

Two-piece Design | Adjustable Stand | Click-anywhere Trackpad

DESIGN BY DUX DUCIS

## Designed for Multi-Touch Gestures

Built-in multi-touch trackpad
Easily switch between tasks and more