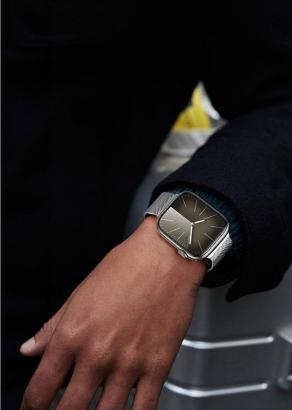

### Apple Watch Straps

### **Business Series**

Made with genuine leather with stainless steel buckle;

Especially suitable for business people or business activities.

Business Series strap for Samsung Watch is also available.

#### **YA Series**

Made from top-layer cowhide with even stitching, it is soft, breathable and friendly to skin.

The magnetic buckles allow you to easily adjust the strap length to fit your wrist, ensuring the watch won't slip off your wrist.

YA Series strap for Samsung Watch is also available.