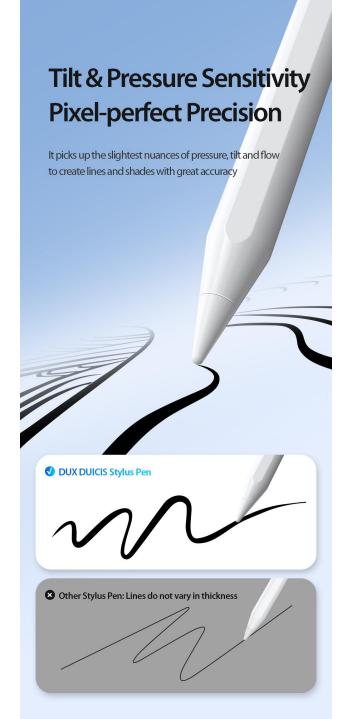

#### Stylus Pen

**SP-02** 

With tilt & pressure sensitivity, it picks up the slightest nuances of pressure, tilt and flow to create lines and shades with great accuracy;

No need to connect to Bluetooth or App, just double tap on top to power on/off and check the remaining power;

A full charge takes about 35 minutes and the pen can be used continuously for 10 hours on a full charge.

### Real-time Power Display

No need to connect to Bluetooth, just turn on the switch to see the remaining power