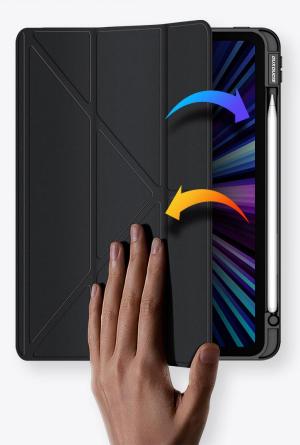

### Magi Series

Made with PU leather (front) and transparent PC cover (back);

Creative front cover offers multiple stand angles to free your hands when viewing, browsing on the tablet. Clear back cover can be detached from the front cover and used independently, which is perfect for playing games on the tablet;

# **Detachable Back Cover** Can be Used Independently Back Cover Can be Used Independently Perfect for Playing Games on Your iPad

### Detachable

Detachable Back Cover Can be Used Independently