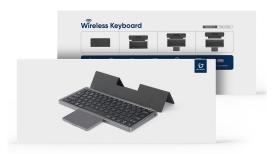

#### **OK Series**

This keyboard with a built-in Bluetooth 5.0 chip can be paired with up to 3 devices and can switch between them by pressing one key. It is compatible with Windows, Android, iOS, MacOS systems, and can support most mobile phones, tablets and computers;

It has a folding trackpad which supports multi-touch gestures to make your work very convenient. It also has a detachable magnetic cover.

## Case & Kickstand 2-in-1

The cover can not only protect the keyboard against dust and splash, but also stand the tablet