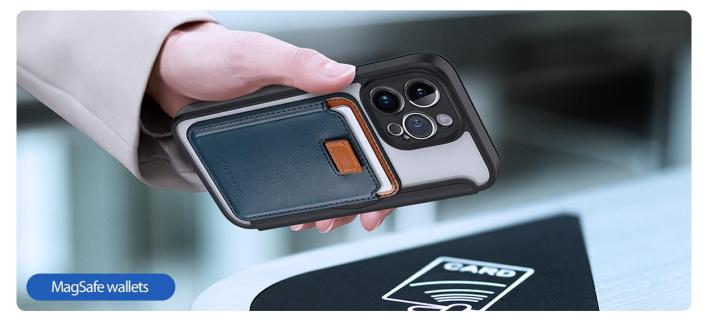

### **Clin Mag Series**

Compatible with MagSafe charger;

Strong magnetic attachment and precise alignment;

Raised edges protect camera and screen;

Durable protection shields against drops, bumps and fumbles;

All materials and coatings are optimized to prevent yellowing over time.