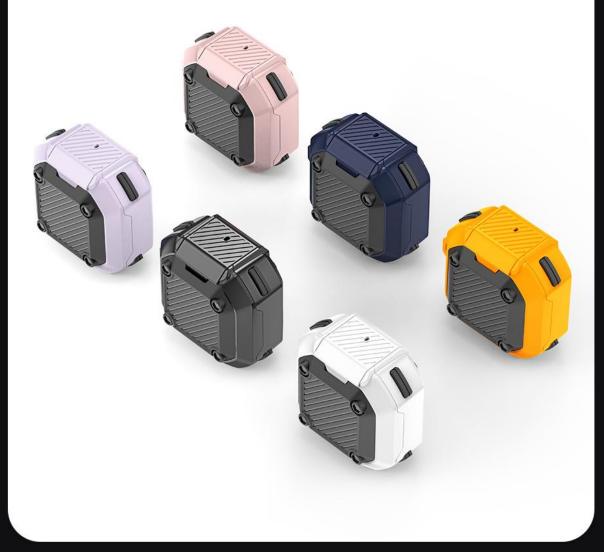

# Galaxy Buds Case

# **Galaxy Buds Protective Case** DUX DUCIS Carefully crafted

# Multiple colors

#### **SECB Series**

Made of TPU with metal hook;

Two-piece case, easy to install and remove;

Supports wireless charging and wired charging.