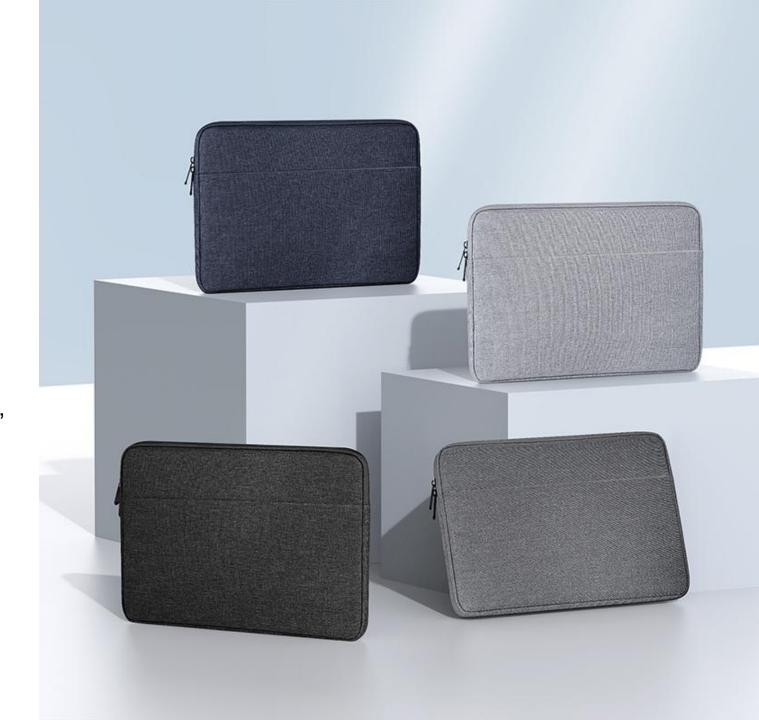

#### LBDA Series

It is made of high-density polyester fabric, pearl cotton compartment and soft crystal velvet lining. It is wear-resistant, scratch-resistant and waterproof. It provides comprehensive protection for the laptop and can easily cope with the bumps in daily life, you don't need to worry about that the laptop will break.

Strong and neat stitching ensures the edges won't rip, and the two metal zippers are smooth, making it a breeze to open and close.

It perfectly fits your laptop, and its thin and light design makes it easy to carry around, you can hold it in your hand or put it in your backpack.