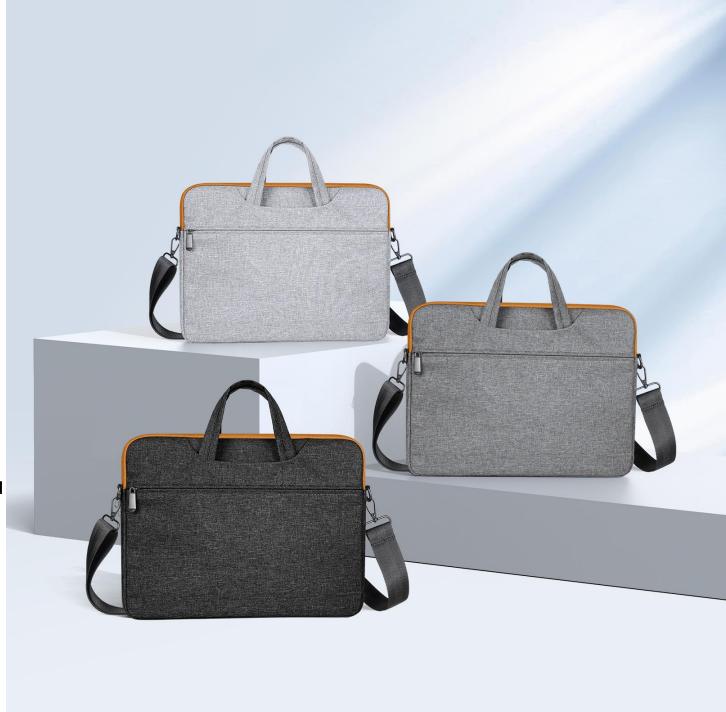

#### LBDB Series

It is made of high-density polyester fabric, pearl cotton compartment and soft crystal velvet lining. It is wear-resistant, scratch-resistant and waterproof. It provides comprehensive protection for the laptop and can easily cope with the bumps in daily life, you don't need to worry about that the laptop will break.

Strong and neat stitching ensures the edges won't rip, and the two metal zippers are smooth, making it a breeze to open and close.

It perfectly fits your laptop, and its thin and light design makes it easy to carry around, you can hold it in your hand or put it in your backpack.