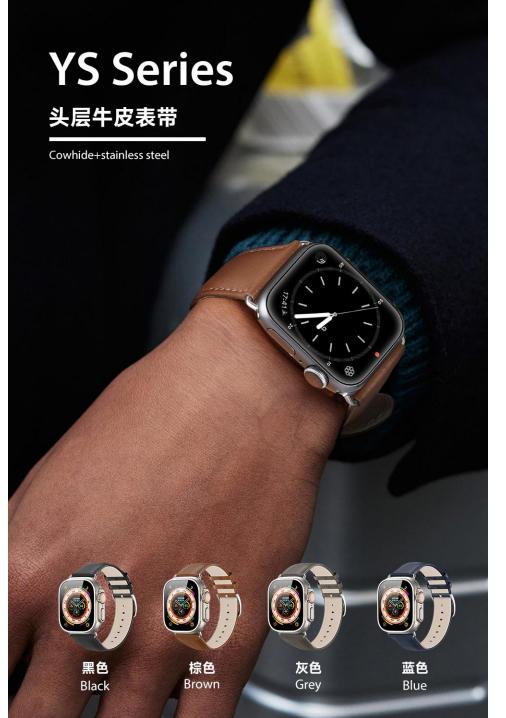

#### **YS Series**

Made from top-layer cowhide with even stitching, it is soft, breathable and friendly to skin.

This leather strap instills with smooth stainless steel buckle for a secure fit, satisfies both through its visual style and tactile qualities, so it's specially suitable for business activities.

#### **OA Series**

One-piece magnetic watch strap is made of TPU, silicone and N52 magnets. The strap and case are connected together to not only provide comprehensive protection for the watch, but also make installation and removal easy.