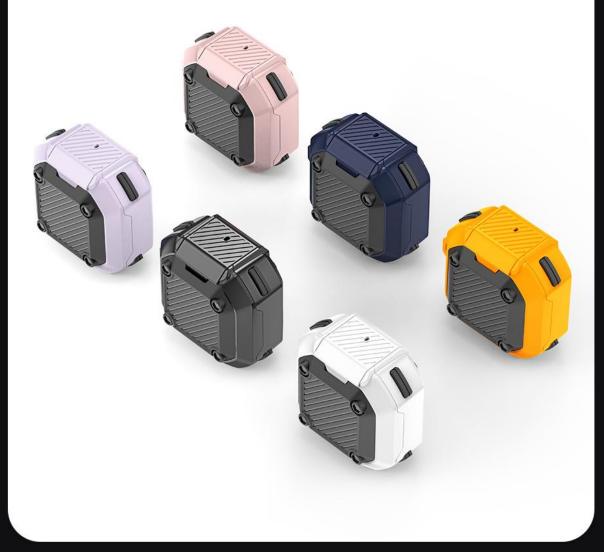

Multiple colors

Multiple styles



#### **SECD Series**

Made of TPU+PC with metal hook;

Two-piece case, easy to install and remove;

Supports wireless charging and wired charging.





#### Multiple colors

Multiple styles



#### **SECE Series**

Made of TPU+PC with metal hook;

Two-piece case, easy to install and remove;

Supports wireless charging and wired charging.







#### **SECF Series**

Made of TPU+PC with metal hook;

Two-piece case, easy to install and remove;

Supports wireless charging and wired charging.





### Multiple colors

Multiple styles



#### **SECG Series**

Made of TPU+PC with metal hook;

Two-piece case, easy to install and remove;

Supports wireless charging and wired charging.



### Galaxy Buds Protective Case



#### Multiple colors

Multiple styles



#### Magnetic Wallet Stand

#### for iPhone 12-15

Made with durable PU leather, able to slide in-and-out of your pocket easily. Strong built-in magnet allows you to attach it to the back of your iPhone or MagSafe case effortlessly;

Capable of keeping up to 3 cards which are completely hidden inside the wallet, unfold the magnetic covers to take them out easily;

It can stand your iPhone in portrait, landscape and suspension.



# Designed for Seamless Interaction with MagSafe

It features strong built-in magnets that allow it to effortlessly snap into place on the back of your iPhone.





## MagSafe Wallet Stand

- Portrait | Landscape | Suspended Stand Mode
- 。Supports up to Three Cards

Designed for iPhone 12/13/14 Series



#### LBDA Series

It is made of high-density polyester fab