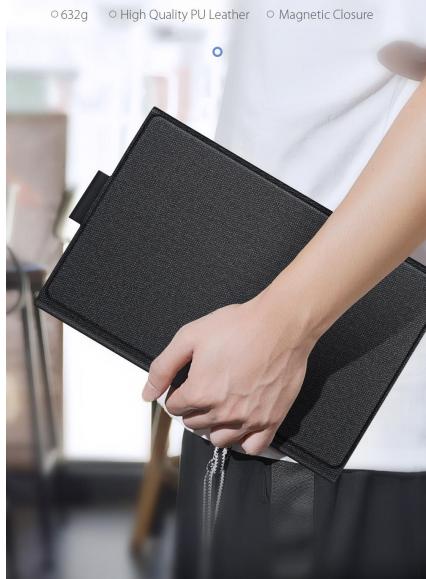

#### Bluetooth Keyboard

#### **DK Series**

Keyboard, stand and protective case are combined to transform your tablet into a portable station for work or play. Versatile two-piece design with 4 stand positions to meet your different needs.

It has a trackpad which supports multi-touch gestures to make your work very convenient, a scissor mechanism with 1.5mm key travel for quiet and responsive typing.

For iPad Pro 11

### Magnetic Keyboard Folio

Two-piece Design | Adjustable Stand | Click-anywhere Trackpad

DESIGN BY DUX DUCIS