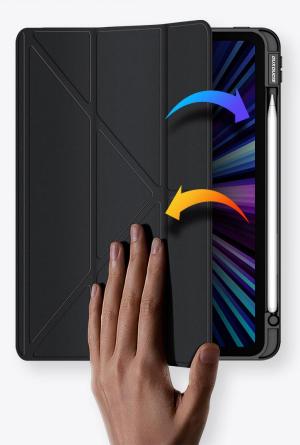

# **Detachable Back Cover** Can be Used Independently Back Cover Can be Used Independently Perfect for Playing Games on Your iPad

### Detachable

Detachable Back Cover Can be Used Independently

### Detach

### Combine