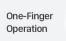

Keyboard

#### **MK Series**

It features a floating cantilever design allowing you to attach iPad Pro magnetically and to smoothly adjust to a perfect viewing angle, which will help you maintain much better posture at your desk, that is good for your neck and shoulders.

It has a trackpad which supports multi-touch gestures to make your work very convenient, comfortable 7-color gradual backlit keys and a scissor mechanism with 1.5mm travel for quiet, responsive typing.



## **Magnetic Floating Cantilever**

It allows you to attach iPad Pro magnetically



## **Smooth Angle** Adjustability

You may adjust it smoothly and easily to the perfect viewing angle



Built-in multi-touch trackpad Easily switch between tasks and more Improve the work efficiency Bring you an amazing experience





















Three-Finger Operation











Four-Finger Operation



#### **Applied to Different Scenarios**

Convenient for Your Work and Life









#### **Practical**

#### **Power Saving Mode**

Standby for 10 minutes and enter sleep mode Press any key to wake up instantly Save power



#### Bluetooth Keyboard

#### **OK Series**

This keyboard with a built-in Bluetooth 5.0 chip can be paired with up to 3 devices and can switch between them by pressing one key. It is compatible with Windows, Android, iOS, MacOS systems, and can support most mobile phones, tablets and computers;

It has a folding trackpad which supports multi-touch gestures to make your work very convenient. It also has a detachable magnetic cover.





## Case & Kickstand 2-in-1

The cover can not only protec