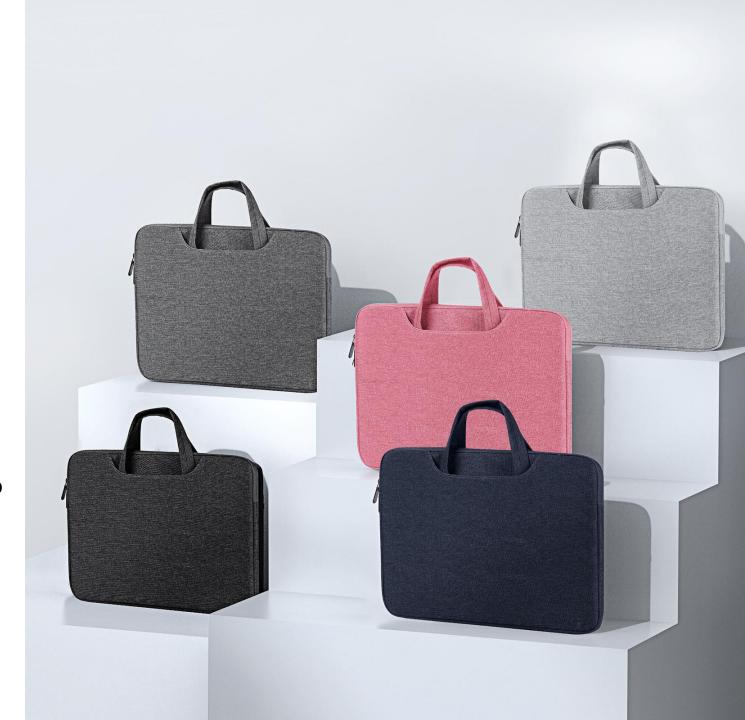

#### LBDB Series

It is made of high-density polyester fabric, pearl cotton compartment and soft crystal velvet lining. It is wear-resistant, scratch-resistant and waterproof. It provides comprehensive protection for the laptop and can easily cope with the bumps in daily life, you don't need to worry about that the laptop will break.

Strong and neat stitching ensures the edges won't rip, and the two metal zippers are smooth, making it a breeze to open and close.

It perfectly fits your laptop, and its thin and light design makes it easy to carry around, you can hold it in your hand or put it in your backpack.