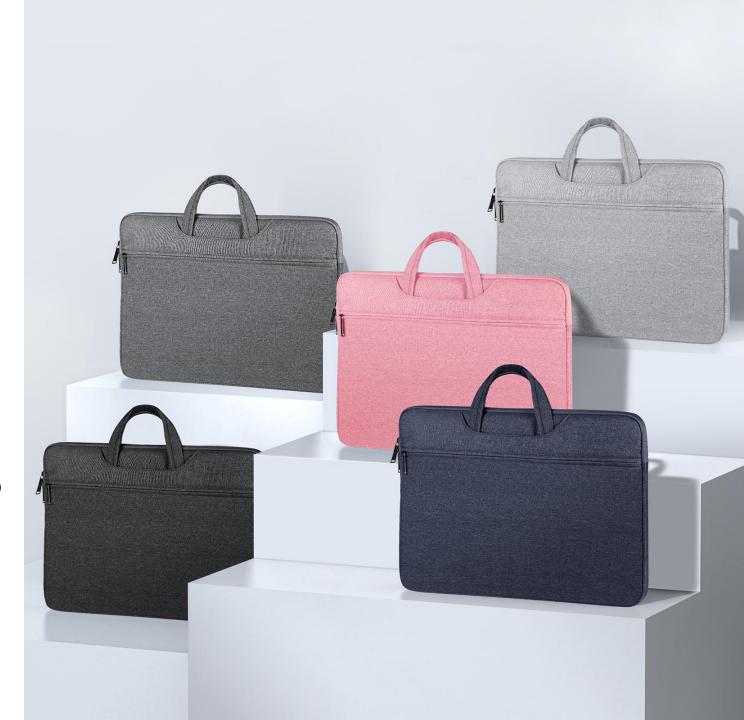

#### LBDA Series

It is made of high-density polyester fabric, pearl cotton compartment and soft crystal velvet lining. It is wear-resistant, scratch-resistant and waterproof. It provides comprehensive protection for the laptop and can easily cope with the bumps in daily life, you don't need to worry about that the laptop will break.

Strong and neat stitching ensures the edges won't rip, and the two metal zippers are smooth, making it a breeze to open and close.

It perfectly fits your laptop, and its thin and light design makes it easy to carry around, you can hold it in your hand or put it in your backpack.

#### LBDB Series

It is made of high-density polyester fabric, pearl cotton compartment and soft crystal velvet lining. It is wear-resistant, scratch-resistant and waterproof. It provides comprehensive protection for the laptop and can easily cope with the bumps in daily life, you don't need to worry about that the laptop will break.

#### LBDC Series

It is made of high-density polyester fabric, pearl cotton compartment and soft crystal velvet lining. It is wear-resistant, scratch-resistant and waterproof. It provides comprehensive protection for the laptop and can easily cope with the bumps in daily life, you don't need to worry about that the laptop will break.