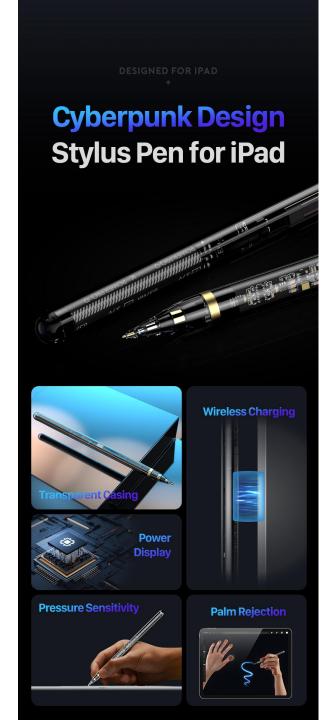

#### Stylus Pen

**SP-02** 

With tilt & pressure sensitivity, it picks up the slightest nuances of pressure, tilt and flow to create lines and shades with great accuracy;

No need to connect to Bluetooth or App, just double tap on top to power on/off and check the remaining power;

A full charge takes about 35 minutes and the pen can be used continuously for 10 hours on a full charge.

### Real-time Power Display

No need to connect to Bluetooth, just turn on the switch to see the remaining power

#### Stylus Pen

**SP-04** 

With tilt & pressure sensitivity, it picks up the slightest nuances of pressure, tilt and flow to create lines and shades with great accuracy;

It features a flat edge that attaches magnetically for wireless charging and convenient storage;

A full charge takes about 40 minutes and the pen can be used continuously for 10 hours on a full charge.

#### Stylus Pen

**SP-05** 

With tilt & pressure sensitivity, it picks up the slightest nuances of pressure, tilt and flow to create lines and shades with great accuracy;

It features a flat edge that attaches magnetically for wireless charging and convenient storage;

A full charge takes about 40 minutes and the pen can be used continuously for 8 hours on a full charge.