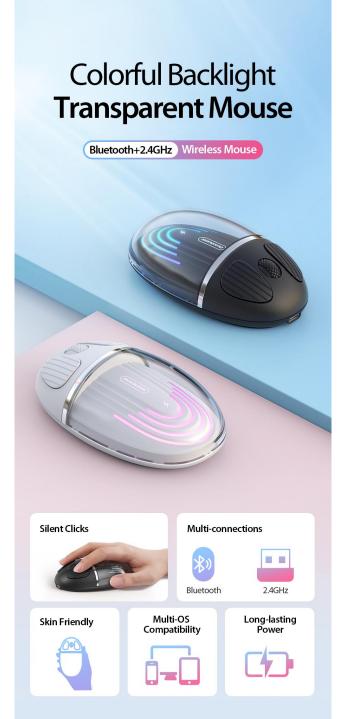

#### Wireless Mouse

#### **CM Series**

Connect with two devices via Bluetooth and 2.4GHz, Seamlessly switch between systems with the touch of an easy-switch button. It is compatible with OS, iPadOS, macOS, Windows, Android, Chrome OS, and can support most mobile phones, tablets and computers.

It offers a stable and effortless connection with a USB receiver that plugs into a USB port, though it can struggle with signal interference.

## Seamless Switch Two Ways to Connect

Connect with two devices via Bluetooth and 2.4GHz Seamlessly switch between systems with the touch of an easy-switch button

Bluetooth/USB Receiver