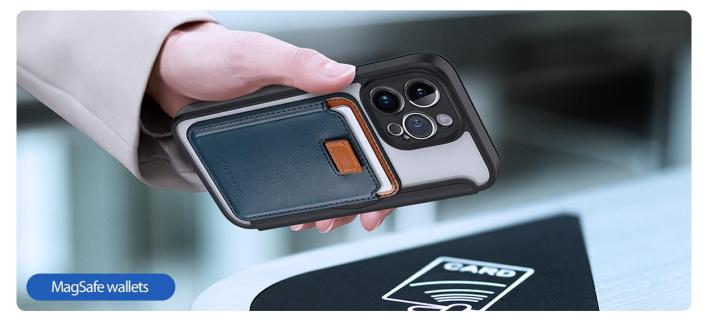

### **Clin Mag Series**

Compatible with MagSafe charger;

Strong magnetic attachment and precise alignment;

Raised edges protect camera and screen;

Durable protection shields against drops, bumps and fumbles;