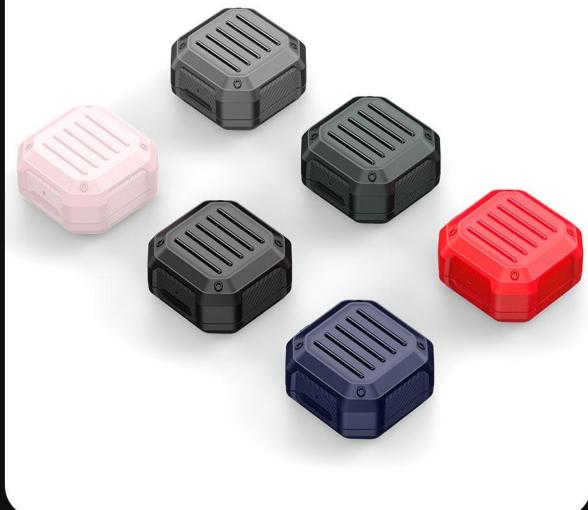

# Multiple colors

# Galaxy Buds Case

#### **SECB Series**

Made of TPU with metal hook;

Two-piece case, easy to install and remove;

Supports wireless charging and wired charging.