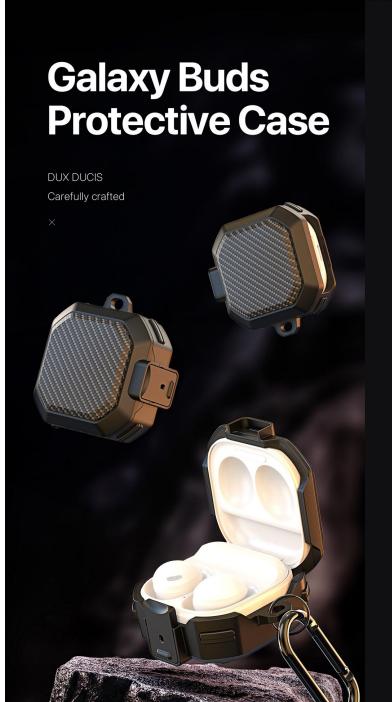

e case, easy to install and remove;

Supports wireless charging and wired charging.





# Multiple colors



#### **SECC Series**

Made of TPU+PC with metal hook;

Two-piece case, easy to install and remove;

Supports wireless charging and wired charging.





#### Multiple colors

Multiple styles



#### **SECD Series**

Made of TPU+PC with metal hook;

Two-piece case, easy to install and remove;

Supports wireless charging and wired charging.





#### Multiple colors

Multiple styles



#### **SECE Series**

Made of TPU+PC with metal hook;

Two-piece case, easy to install and remove;

Supports wireless charging and wired charging.







#### **SECF Series**

Made of TPU+PC with metal hook;

Two-piece case, easy to install and remove;

Supports wireless charging and wired charging.





### Multiple colors

Multiple styles



#### **SECG Series**

Made of TPU+PC with metal hook;

Two-piece case, easy to install and remove;

Supports wireless charging and wired charging.



### Galaxy Buds Protective Case



#### Multiple colors

Multiple styles



#### Magnetic Wallet Stand

#### for iPhone 12-15

Made with durable PU leather, able to slide in-and-out of your pocket easily. Strong built-in magnet allows you to attach it to the back of your iPhone or MagSafe case effortlessly;

Capable of keeping up to 3 cards which are completely hidden inside the wallet, unfold the magnetic covers to take them out easily;

It can stand your iPhone in portrait, landscape and suspension.



# Designed for Seamless Interaction with MagSafe

It features strong built-in magnets that allow i