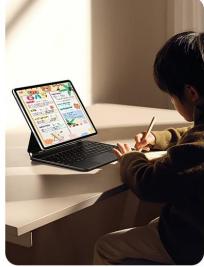

#### **DK Series**

Keyboard, stand and protective case are combined to transform your tablet into a portable station for work or play. Versatile two-piece design with 4 stand positions to meet your different needs.

It has a trackpad which supports multi-touch gestures to make your work very convenient, a scissor mechanism with 1.5mm key travel for quiet and responsive typing.

For iPad Pro 11

### Magnetic Keyboard Folio

Two-piece Design | Adjustable Stand | Click-anywhere Trackpad

DESIGN BY DUX DUCIS