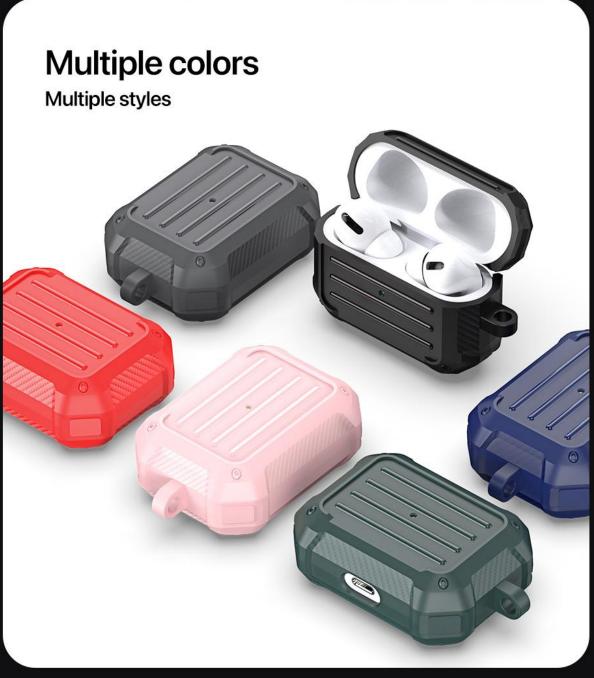

*

Made of TPU+PC with metal hook;

Two-piece case, easy to install and remove;

Supports wireless charging and wired charging.





# Multiple colors



#### **PECB Series**

Made of TPU with metal hook;

Two-piece case, easy to install and remove;

Supports wireless charging and wired charging.





# Multiple colors



#### **PECC Series**

Made of TPU+PC with metal hook;

Two-piece case, easy to install and remove;

Supports wireless charging and wired charging.







#### **PECD Series**

Made of TPU+PC with metal hook;

Two-piece case, easy to install and remove;

Supports wireless charging and wired charging.





# Multiple colors



#### **PECE Series**

Made of TPU with metal hook;

Two-piece case, easy to install and remove;

Supports wireless charging and wired charging.







#### **PECF Series**

Made of TPU+PC with metal hook;

Two-piece case, easy to install and remove;

Supports wireless charging and wired charging.



# **AirPods Protective Case** DUX DUCIS Carefully crafted

# Multiple colors



#### **PECG Series**

Made of TPU+PC with metal hook;

Two-piece case, easy to install and remove;

Supports wireless charging and wired charging.





# Multiple colors



#### **PECH Series**

Made of TPU+PC with metal hook;

Two-piece case, easy to install and remove;

Supports wireless charging and wired charging.





# Multiple colors



#### **PECI Series**

Made of TPU+PC with metal hook;

Two-piece case, easy to install and remove;

Supports wireless charging and wired charging.





# Multiple colors



#### **PECJ Series**

Made of TPU+PC with metal h