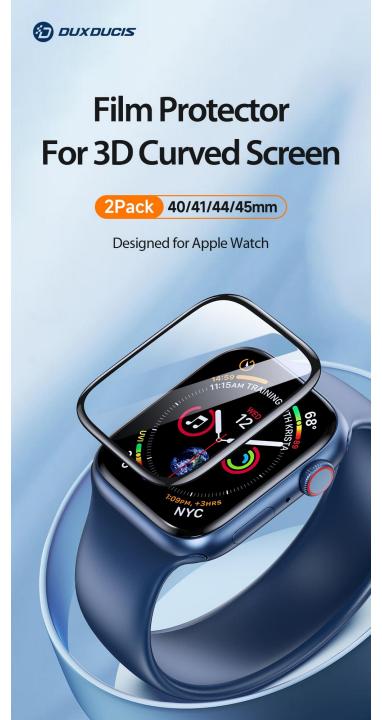

# Apple Watch Protecter

#### **Eapa Series**

It is made of high-aluminum tempered glass with a hardness level of 9H and can completely cover the watch screen with 3D curved edges. It can effectively slow down the impact force and protect the screen from being scratched by sharp objects, so you no longer have to worry about the screen breaking due to watch falling, and have no fear of the bumps and scratches in daily life.

# Tempered Glass Full Screen Protector

Brand new process

# Shock absorption and compression resistance