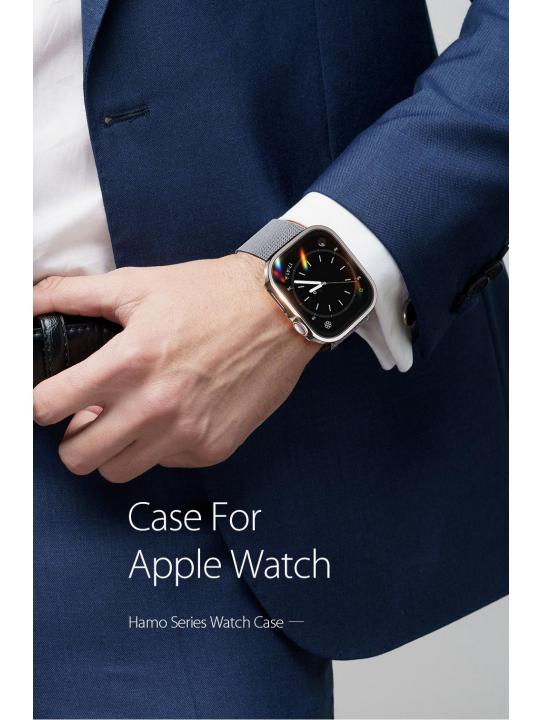

#### **Hamo Series**

Solid bezel protects the Apple Watch screen and edges;

Full access to all features with precise cutouts;

Convenient snap-on design for easy installation.