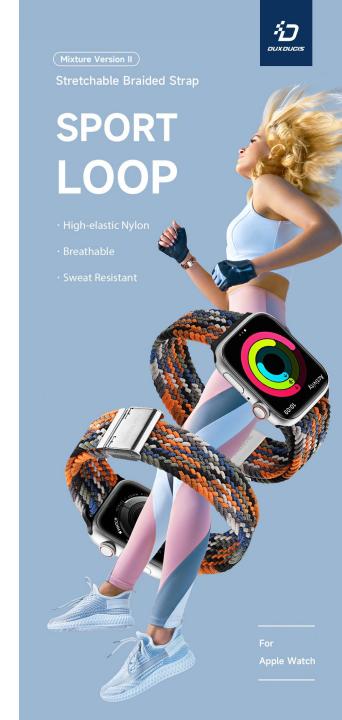

#### **Mixture Pro Series**

The watch strap is made of highly elastic nylon woven fabric, which does not deform after stretching and can quickly return to its original shape, because the fabric woven through the 4-dimensional new weaving method has great stretch, strong wrinkle resistance, softness, lightness, and good breathability, which is better than traditional fabrics.

# Match as you like Complement each other

A variety of colors to match your personality, keeping you fresh at all times.

# Dual magnet design Strong magnetic attraction

The upper and lower buckles are equipped with strong magnets and have concave-convex designs, so you don't have to worry about it falling off your wrist.