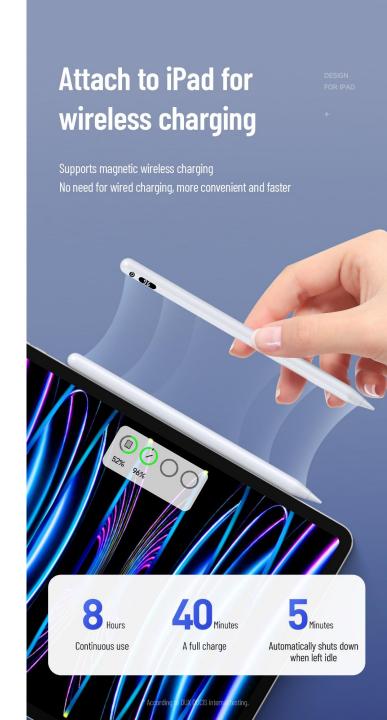

#### Stylus Pen

**SP-04** 

With tilt & pressure sensitivity, it picks up the slightest nuances of pressure, tilt and flow to create lines and shades with great accuracy;

It features a flat edge that attaches magnetically for wireless charging and convenient storage;

A full charge takes about 40 minutes and the pen can be used continuously for 10 hours on a full charge.

#### Stylus Pen

**SP-05** 

With tilt & pressure sensitivity, it picks up the slightest nuances of pressure, tilt and flow to create lines and shades with great accuracy;

It features a flat edge that attaches magnetically for wireless charging and convenient storage;

A full charge takes about 40 minutes and the pen can be used continuously for 8 hours on a full charge.