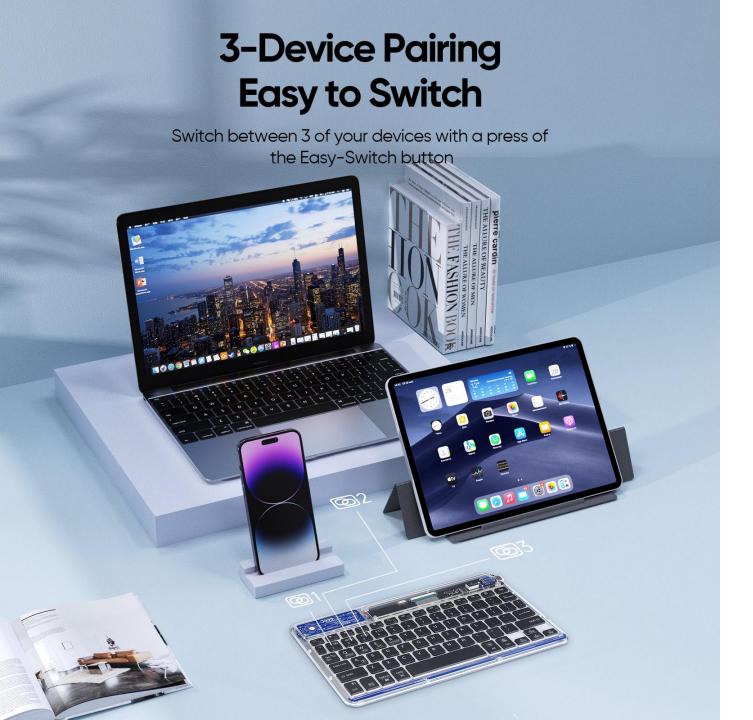

#### **CK Series**

This keyboard can be paired with up to 3 devices and switch between them easily by pressing one key. It is compatible with Windows, Android, iOS, iPadOS, MacOS, HarmonyOS systems, and most mobile phones, tablets and computers.

## 3 Device Pairing Easily Switch Connections

Lets you pair with up to three devices and easily switch connections between them by pressing a key