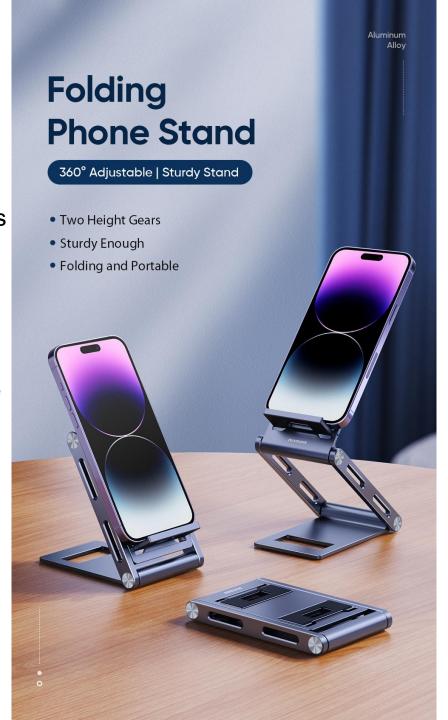

#### Z-Shape Phone Stand

#### for All Mobile Phones

Compatible with almost all mobile phones, it is 360° angle adjustable and has two different heights, it allows for use in portrait or landscape view and can completely free your hands when using your phone to watch movies or chat online.

Stand your mobile phone steadily, the phone will not shake even if you tap the screen. It is the exclusive design of DUX DUCIS, the surface is very smooth, the corners are rounded, it will not scratch your phone.

## Stable Center of Gravity

The thickened metal base has strong load bearing, and the non-slip silicone pad increases the friction