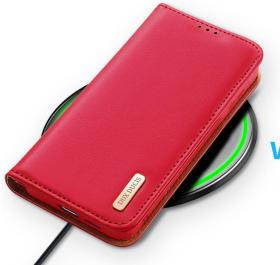

### **Bril Series**

Made of premium synthetic PU leather with hard PC back cover;

All phone features and functions work seamlessly with the folding phone case;

Comes with a card holder (only applies to Z Fold Series);

Hands-free stand for viewing (only applies to Z Fold Series);

Magnetic closure (only applies to Z Fold Series).







### Fashion Style Nice Look, Nice Feel

Brighten up your day with this fashion case







### **Hivo Series**

Made with genuine leather;

Equipped with RFID-blocking technology;

Offers all-around protection against drops and bumps;

Accommodates up to 2 cards and some cash.









### RFID BLOCKING

Protects Personal Property and Information from Stealing





### **Stand Feature**

Freely Adjust the Angle in Order to Find the Best Perspective







### **Wireless Charging**

Support Wireless Charging Without Removing the Case

### **Tablet Cases**

### **Toby Series**

Made with PU leather (front) and transparent PC cover (back);

Tri-fold stand for easy hands-free viewing;

Comes with pen holder;

Access for Apple Pencil charging and pairing;

Supports auto sleep/wake.







### TOBY SERIES

### TO BE YOURSELF

Youthful and Colorful









Precise Cutout Premium Material Transparent Back

Magnetic Closure









Pen Holder

Scratch Resistant Auto Wake/Sleep

Sturdy Stand

### **Tablet Cases**

### **Copa Series**

Made with PU leather (front) and transparent PC cover (back);

Tri-fold stand for easy hands-free viewing;

Supports auto sleep/wake;

No extra Apple Pencil holder makes the case look slimmer.









### **Table