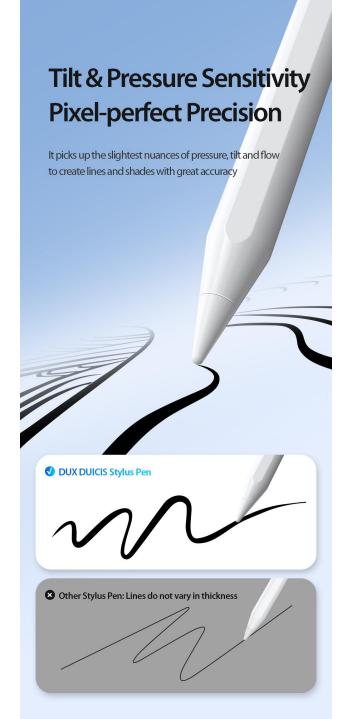

#### Stylus Pen

**SP-02** 

With tilt & pressure sensitivity, it picks up the slightest nuances of pressure, tilt and flow to create lines and shades with great accuracy;

No need to connect to Bluetooth or App, just double tap on top to power on/off and check the remaining power;

#### Stylus Pen

**SP-04** 

With tilt & pressure sensitivity, it picks up the slightest nuances of pressure, tilt and flow to create lines and shades with great accuracy;

It features a flat edge that attaches magnetically for wireless charging and convenient storage;

#### Stylus Pen

**SP-05** 

With tilt & pressure sensitivity, it picks up the slightest nuances of pressure, tilt and flow to create lines and shades with great accuracy;

It features a flat edge that attaches magnetically for wireless charging and convenient storage;