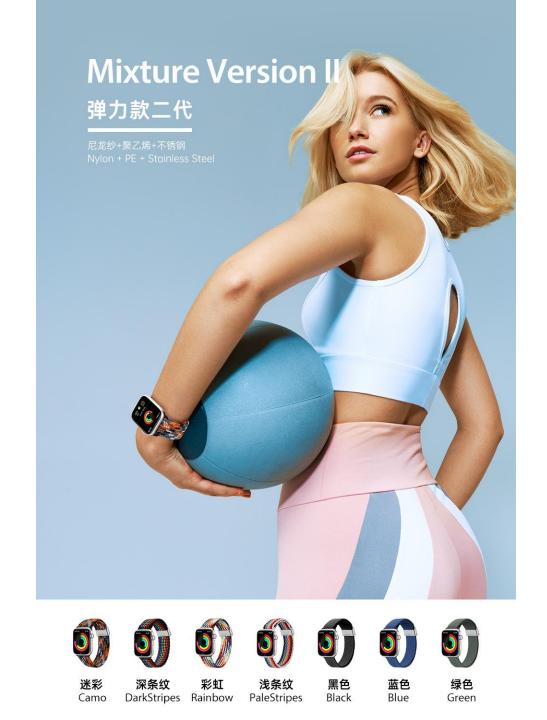

#### **Mixture II Series**

Made with high-elastic nylon and plastic buckle;

Soft, breathable and lightweight, very suitable for sports.

Mixture II Series strap for Samsung Watch is also available.

Mixture II Series strap for Samsung Watch is also available.