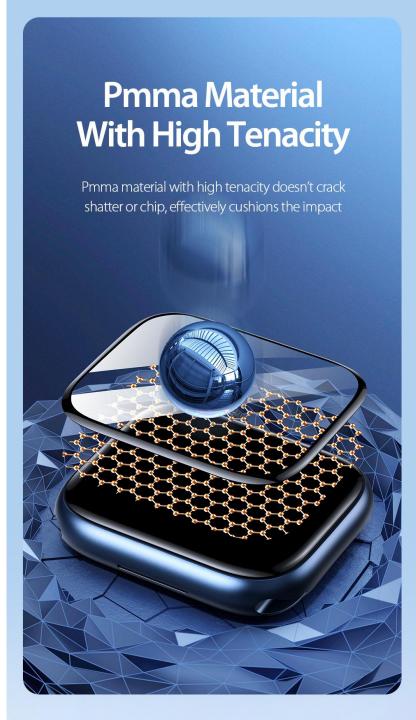

#### **Pmma Series**

Pmma material with high tenacity doesn't crack, shatter or chip, it conforms to 3D curved screen for a precision fit and effectively cushions the impact, which can provide trusted full protection to your watch screen.

The oleophobic and hydrophobic coating reduces the adhesion of fingerprints, and it is easy to clean. It preserves your display's sensitive touch response, just like naked display.