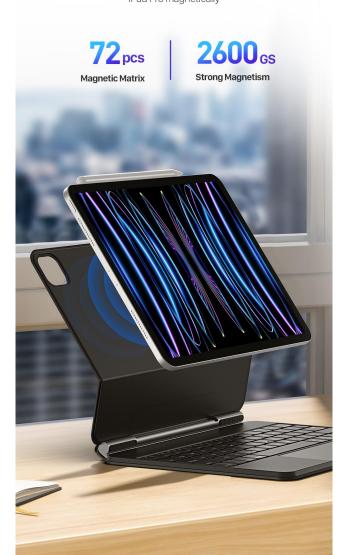

#### **MK Series**

It features a floating cantilever design allowing you to attach iPad Pro magnetically and to smoothly adjust to a perfect viewing angle, which will help you maintain much better posture at your desk, that is good for your neck and shoulders.

## **Magnetic Floating Cantilever**

It allows you to attach iPad Pro magnetically