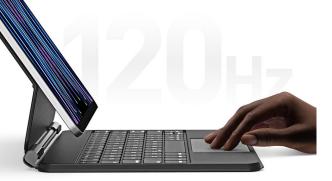

It has a trackpad which supports multi-touch gestures to make your work very convenient, comfortable 7-color gradual backlit keys and a scissor mechanism with 1.5mm travel for quiet, responsive typing.