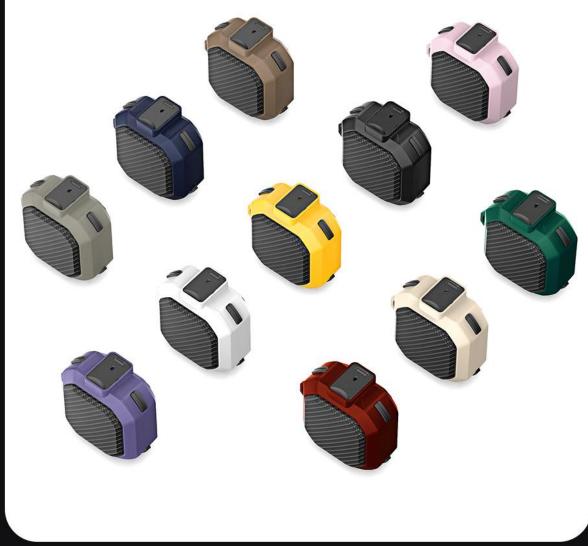

ports wireless charging and wired charging.





# Multiple colors



#### **SECC Series**

Made of TPU+PC with metal hook;

Two-piece case, easy to install and remove;

Supports wireless charging and wired charging.





#### Multiple colors

Multiple styles



#### **SECD Series**

Made of TPU+PC with metal hook;

Two-piece case, easy to install and remove;

Supports wireless charging and wired charging.





#### Multiple colors

Multiple styles



#### **SECE Series**

Made of TPU+PC with metal hook;

Two-piece case, easy to install and remove;

Supports wireless charging and wired charging.







#### **SECF Series**

Made of TPU+PC with metal hook;

Two-piece case, easy to install and remove;

Supports wireless charging and wired charging.





### Multiple colors

Multiple styles



#### **SECG Series**

Made of TPU+PC with metal hook;

Two-piece case, easy to install and remove;

Supports wireless charging and wired charging.



### Galaxy Buds Protective Case



#### Multiple colors

Multiple styles



#### Magnetic Wallet Stand

#### for iPhone 12-15

Made with durable PU leather, able to slide in-and-out of your pocket easily. Strong built-in magnet allows you to attach it to the back of your iPhone or MagSafe case effortlessly;

Capable of keeping up to 3 cards which are completely hidden inside the wallet, unfold the magnetic covers to take them out easily;

It can stand your iPhone in portrait, landscape and suspension.



# Designed for Seamless Interaction with MagSafe

It features strong built-in magnets that allow it to effortlessly snap into place on the