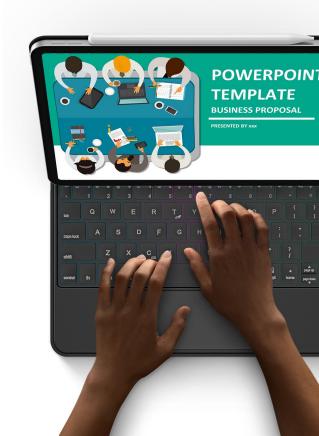

#### **DK Series**

Keyboard, stand and protective case are combined to transform your tablet into a portable station for work or play. Versatile two-piece design with 4 stand positions to meet your different needs.

It has a trackpad which supports multi-touch gestures to make your work very convenient, a scissor mechanism with 1.5mm key travel for quiet and responsive typing.

For iPad Pro 11

## Designed for Multi-Touch Gestures

Built-in multi-touch trackpad
Easily switch between tasks and more