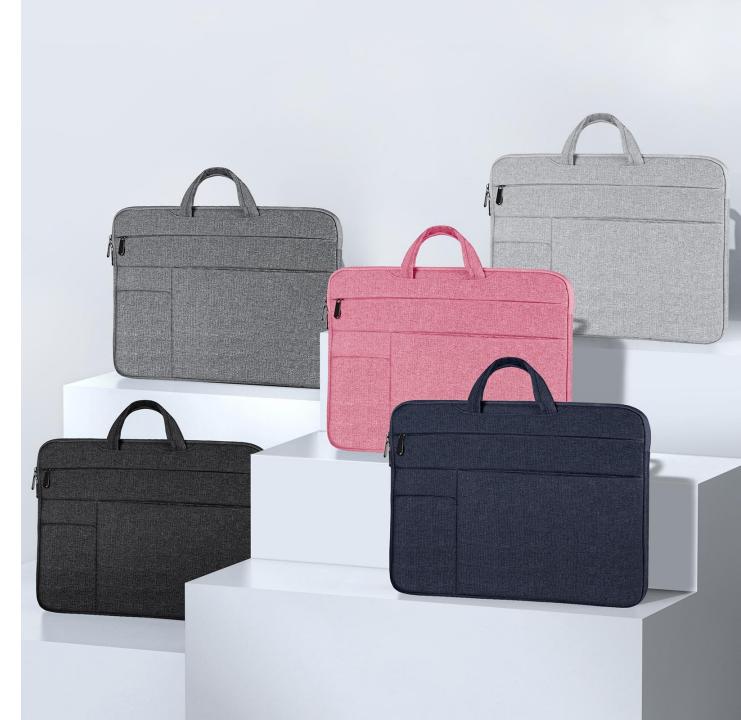

#### LBTA Series

It is made of high-density polyester fabric, waterproof lining, pearl cotton compartment and soft crystal velvet lining. It is wear-resistant, scratch-resistant and waterproof. It provides comprehensive protection for the laptop and can easily cope with the bumps in daily life, you don't need to worry about your laptop breaking.

#### LBTB Series

It is made of high-density polyester fabric, waterproof lining, pearl cotton compartment and soft crystal velvet lining. It is wear-resistant, scratch-resistant and waterproof. It provides comprehensive protection for the laptop and can easily cope with the bumps in daily life, you don't need to worry about your laptop breaking.

#### LBTC Series

It is made of high-density polyester fabric, waterproof lining, pearl cotton compartment and soft crystal velvet lining. It is wear-resistant, scratch-resistant and waterproof. It provides comprehensive protection for the laptop and can easily cope with the bumps in daily life, you don't need to worry about your laptop breaking.

#### LBTD Series

It is made of high-density polyester fabric, waterproof lining, pearl cotton compartment and soft crystal velvet lining. It is wear-resistant, scratch-resistant and waterproof. It provides comprehensive protection for the laptop and can easily cope with the bumps in daily life, you don't need to worry about your laptop breaking.

#### LBJB Series

It is made of high-density polyester fabric, waterproof lining, pearl cotton compartment and soft crystal velvet lining. It is wear-resistant, scratch-resistant and waterproof. It provides comprehensive protection for the laptop and can easily cope with the bumps in daily life, you don't need to worry about your laptop breaking.

It has well-organized storage system to keep electronic accessories neatly sorted and stay in place including the laptop, tablet, mobile phone, mouse, watch, power bank, earphone, data cable and other accessories. It is very convenient for you to go to work, get off work or go on a business trip, as you can carry it by hand, carry it on one shoulder. or fasten it to a suitcase with a trolley.

#### **LBJC Series**

It is made of high-density polyester fabric, waterproof lining, pearl cotton compartment and soft crystal velvet lining. It is wear-resistant, scratch-resistant and waterproof. It provides comprehensive protection for the laptop and can easily cope with the bumps in daily life, you don't need to worry about your laptop breaking.

It has well-organized storage system to keep electronic accessories neatly sorted and stay in place including the laptop, tablet, mobile phone, mouse, watch, power bank, earphone, data cable and other accessories. It is very convenient for you to go to work, get off work or go on a business trip, as you can carry it by hand, carry it on one shoulder, or fasten it to a suitcase with a trolley.