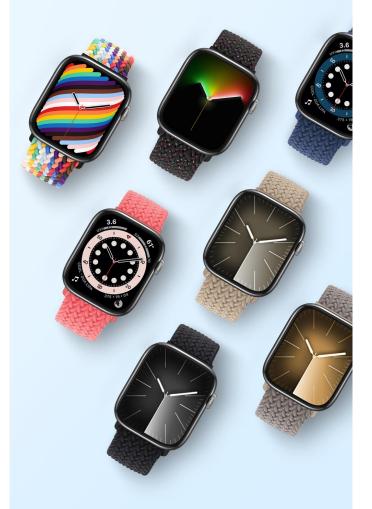

#### **Mixture Pro Series**

The watch strap is made of highly elastic nylon woven fabric, which does not deform after stretching and can quickly return to its original shape, because the fabric woven through the 4-dimensional new weaving method has great stretch, strong wrinkle resistance, softness, lightness, and good breathability, which is better than traditional fabrics.

# Match as you like Complement each other

A variety of colors to match your personality, keeping you fresh at all times.

# Dual magnet design Strong magnetic attraction

The upper and lower buckles are equipped with strong magnets and have concave-convex designs, so you don't have to worry about it falling off your wrist.

#### **Mixture II Series**

Made with high-elastic nylon and plastic buckle;

Soft, breathable and lightweight, very suitable for sports.

Mixture II Series strap for Samsung Watch is also available.