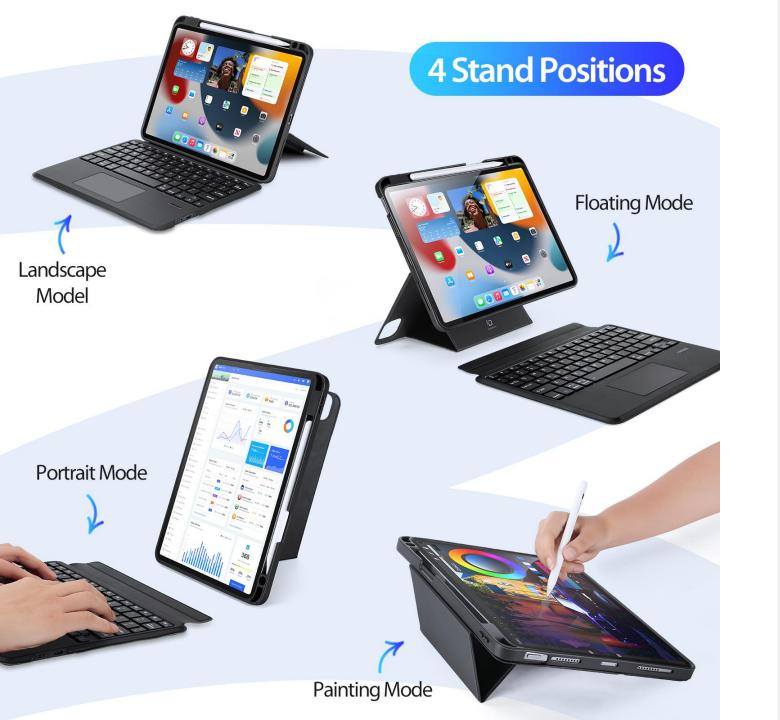

#### **DK Series**

Keyboard, stand and protective case are combined to transform your tablet into a portable station for work or play. Versatile two-piece design with 4 stand positions to meet your different needs.

It has a trackpad which supports multi-touch gestures to make your work very convenient, a scissor mechanism with 1.5mm key travel for quiet and responsive typing.

For iPad Pro 11

### Magnetic Keyboard Folio

Two-piece Design | Adjustable Stand | Click-anywhere Trackpad

DESIGN BY DUX DUCIS