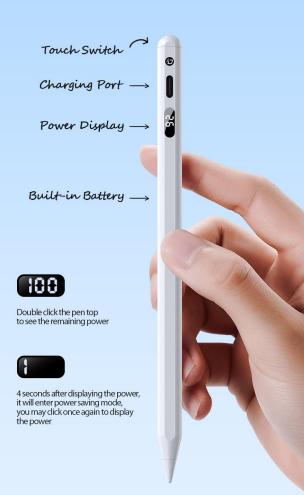

#### Stylus Pen

**SP-02** 

With tilt & pressure sensitivity, it picks up the slightest nuances of pressure, tilt and flow to create lines and shades with great accuracy;

No need to connect to Bluetooth or App, just double tap on top to power on/off and check the remaining power;

A full charge takes about 35 minutes and the pen can be used continuously for 10 hours on a full charge.

### Real-time Power Display

No need to connect to Bluetooth, just turn on the switch to see the remaining power