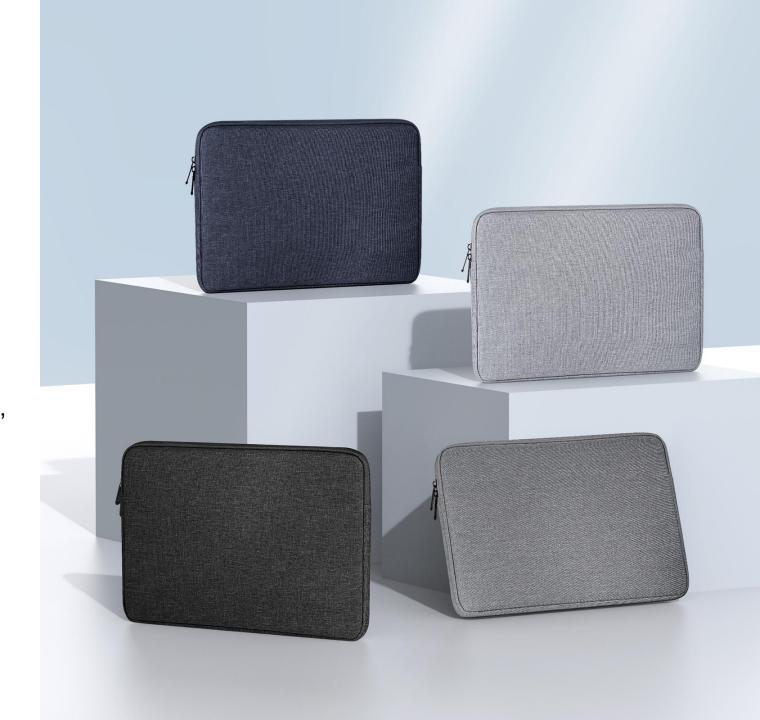

#### LBDA Series

It is made of high-density polyester fabric, pearl cotton compartment and soft crystal velvet lining. It is wear-resistant, scratch-resistant and waterproof. It provides comprehensive protection for the laptop and can easily cope with the bumps in daily life, you don't need to worry about that the laptop will break.

Strong and neat stitching ensures the edges won't rip, and the two metal zippers are smooth, making it a breeze to open and close.

It perfectly fits your laptop, and its thin and light design makes it easy to carry around, you can hold it in your hand or put it in your backpack.