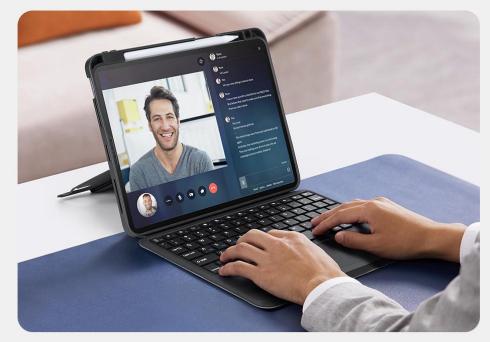

#### **DK Series**

Keyboard, stand and protective case are combined to transform your tablet into a portable station for work or play. Versatile two-piece design with 4 stand positions to meet your different needs.

It has a trackpad which supports multi-touch gestures to make your work very convenient, a scissor mechanism with 1.5mm key travel for quiet and responsive typing.

For iPad Pro 11

### Magnetic Keyboard Folio

Two-piece Design | Adjustable Stand | Click-anywhere Trackpad

DESIGN BY DUX DUCIS