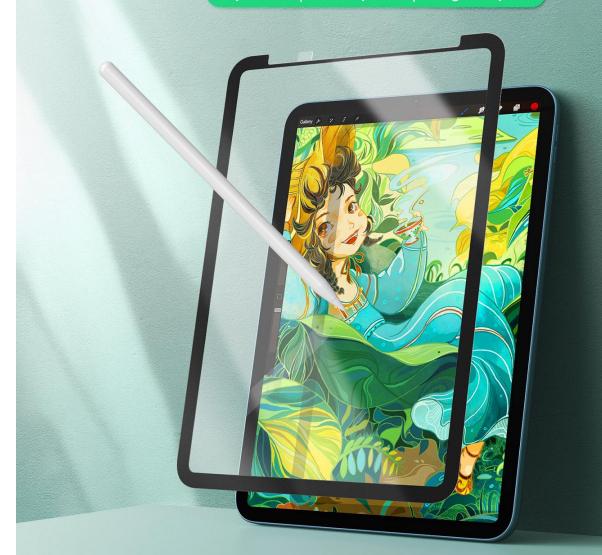

### **Toby Series**

Made with PU leather (front) and transparent PC cover (back);

Tri-fold stand for easy hands-free viewing;

Comes with pen holder;

Access for Apple Pencil charging and pairing;

Supports auto sleep/wake.

### TOBY SERIES

### TO BE YOURSELF

Youthful and Colorful

Precise Cutout Premium Material Transparent Back

Magnetic Closure

Pen Holder

Scratch Resistant Auto Wake/Sleep

Sturdy Stand