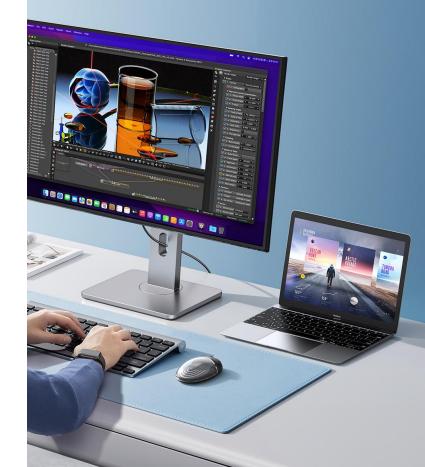

#### Wireless Mouse

#### **CM Series**

Connect with two devices via Bluetooth and 2.4GHz, Seamlessly switch between systems with the touch of an easy-switch button. It is compatible with OS, iPadOS, macOS, Windows, Android, Chrome OS, and can support most mobile phones, tablets and computers.

It offers a stable and effortless connection with a USB receiver that plugs into a USB port, though it can struggle with signal interference.

## Seamless Switch Two Ways to Connect

Connect with two devices via Bluetooth and 2.4GHz Seamlessly switch between systems with the touch of an easy-switch button

Bluetooth/USB Receiver