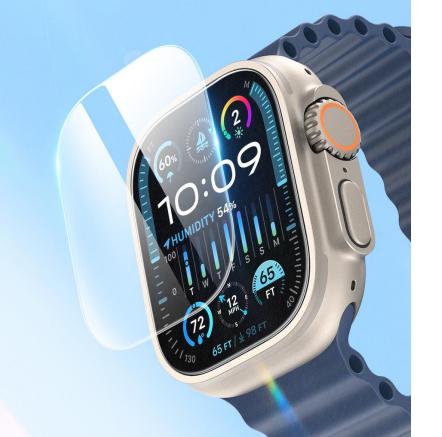

#### **Eapa Series**

It is made of high-aluminum tempered glass with a hardness level of 9H and can completely cover the watch screen with 3D curved edges. It can effectively slow down the impact force and protect the screen from being scratched by sharp objects, so you no longer have to worry about the screen breaking due to watch falling, and have no fear of the bumps and scratches in daily life.

# Tempered Glass Full Screen Protector

Brand new process

# Shock absorption and compression resistance

# Apple Watch Protecter