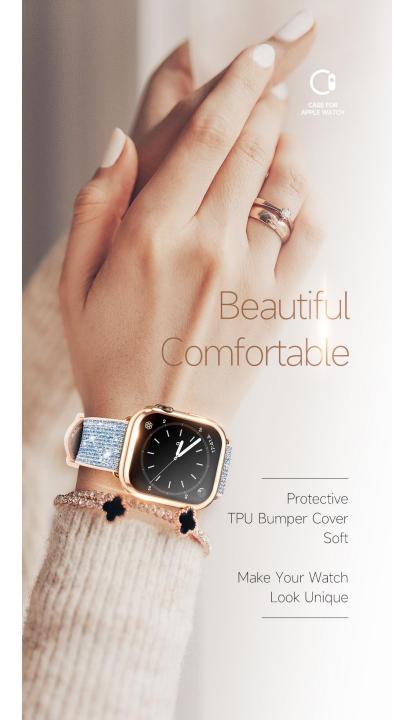

### Apple Watch Straps

### **BL Series**

Delicately woven, it presents a subtle sheen and a suede-like texture, softly fits the skin and wraps around the wrist elegantly.

It is thin and light, has no weight-bearing feeling, and the strap can be adjusted freely to suit the depth of your wrist. It can be rinsed lightly and allowed to dry before use again.

### BL SERIES 磁吸链式回环表带

Finely Woven Twill | Magnetic Link | Loop Design

# High-density Finely Woven Twill Material

Delicately woven, it presents a subtle sheen and a suede-like texture, softly fits the skin and wraps around the wrist elegantly.