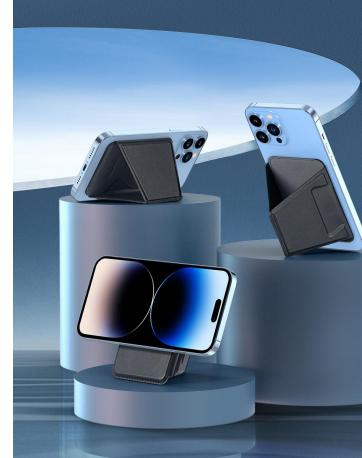

s Protective Case



#### Multiple colors

Multiple styles



#### Magnetic Wallet Stand

#### for iPhone 12-15

Made with durable PU leather, able to slide in-and-out of your pocket easily. Strong built-in magnet allows you to attach it to the back of your iPhone or MagSafe case effortlessly;

Capable of keeping up to 3 cards which are completely hidden inside the wallet, unfold the magnetic covers to take them out easily;

It can stand your iPhone in portrait, landscape and suspension.



# Designed for Seamless Interaction with MagSafe

It features strong built-in magnets that allow it to effortlessly snap into place on the back of your iPhone.





## MagSafe Wallet Stand

- Portrait | Landscape | Suspended Stand Mode
- 。Supports up to Three Cards

Designed for iPhone 12/13/14 Series



#### LBDA Series

It is made of high-density polyester fabric, pearl cotton compartment and soft crystal velvet lining. It is wear-resistant, scratch-resistant and waterproof. It provides comprehensive protection for the laptop and can easily cope with the bumps in daily life, you don't need to worry about that the laptop will break.

Strong and neat stitching ensures the edges won't rip, and the two metal zippers are smooth, making it a breeze to open and close.

It perfectly fits your laptop, and its thin and light design makes it easy to carry around, you can hold it in your hand or put it in your backpack.





#### LBDB Series

It is made of high-density polyester fabric, pearl cotton compartment and soft crystal velvet lining. It is wear-resistant, scratch-resistant and waterproof.