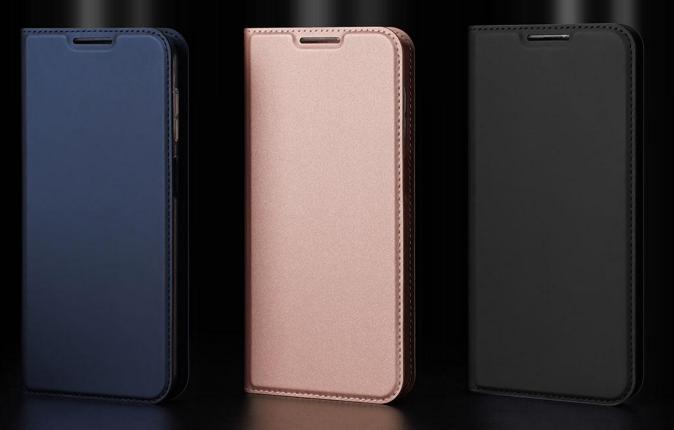

### **Skin X Pro**

The world's first folio case with MagSafe, unique magnet design ensures effective magnetic closure;

Durable protection shields against drops, bumps and fumbles;

Crafted from specially treated PU leather for a commercial feel;

Comes with card holder.