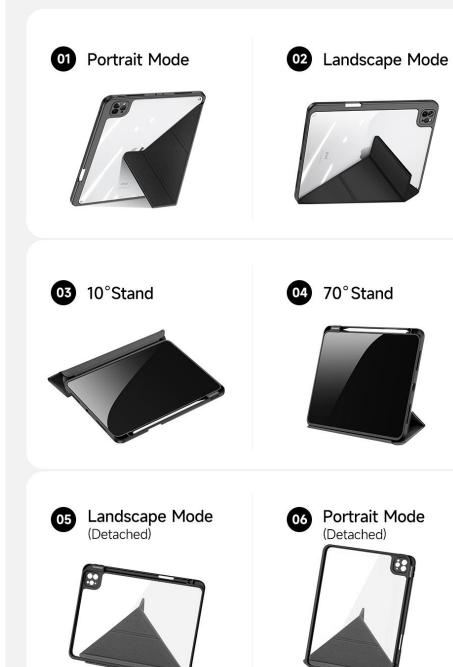

### Magi Series

Made with PU leather (front) and transparent PC cover (back);

Creative front cover offers multiple stand angles to free your hands when viewing, browsing on the tablet. Clear back cover can be detached from the front cover and used independently, which is perfect for playing games on the tablet;

# **Creative Front Cover Multiple Stand Angles**

Stand Your iPad Firmly
Multi-position Stand for Hands-free Use

# **Detachable Back Cover** Can be Used Independently Back Cover Can be Used Independently Perfect for Playing Games on Your iPad