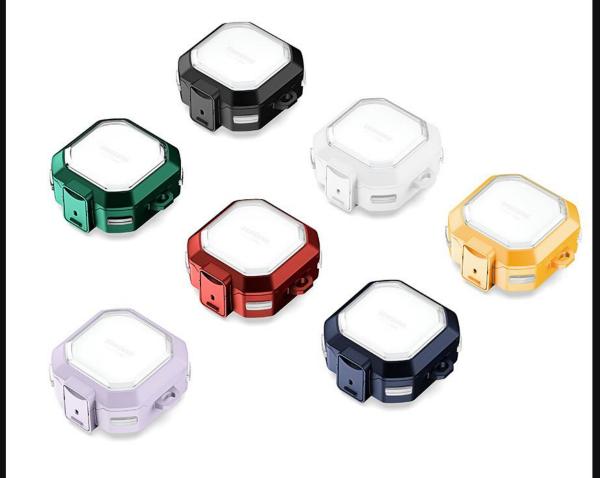

ECA Series**

Made of TPU+PC with metal hook;

Two-piece case, easy to install and remove;

Supports wireless charging and wired charging.



# **Galaxy Buds Protective Case** DUX DUCIS Carefully crafted

# Multiple colors



# Galaxy Buds Case

#### **SECB Series**

Made of TPU with metal hook;

Two-piece case, easy to install and remove;

Supports wireless charging and wired charging.





# Multiple colors



#### **SECC Series**

Made of TPU+PC with metal hook;

Two-piece case, easy to install and remove;

Supports wireless charging and wired charging.





#### Multiple colors

Multiple styles



#### **SECD Series**

Made of TPU+PC with metal hook;

Two-piece case, easy to install and remove;

Supports wireless charging and wired charging.





#### Multiple colors

Multiple styles



#### **SECE Series**

Made of TPU+PC with metal hook;

Two-piece case, easy to install and remove;

Supports wireless charging and wired charging.







#### **SECF Series**

Made of TPU+PC with metal hook;

Two-piece case, easy to install and remove;

Supports wireless charging and wired charging.





### Multiple colors

Multiple styles



#### **SECG Series**

Made of TPU+PC with metal hook;

Two-piece case, easy to install and remove;

Supports wireless charging and wired charging.



### Galaxy Buds Protective Case



#### Multiple colors

Multiple styles



#### Magnetic Wallet Stand

#### for iPhone 12-15

Made with durable PU leather, able to slide in-and-out of your pocket easily. Strong built-in magnet allows you to attach it to the back of your iPhone or MagSafe case effortl