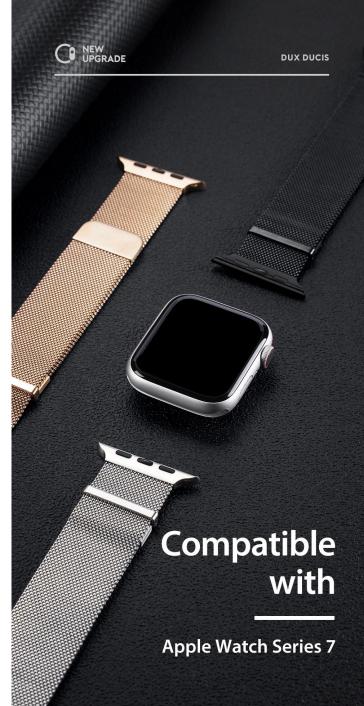

#### **Milanese Series**

Made with stainless steel with magnetic buckle;

Smooth, breathable, and comfortable to wear.

Milanese Series strap for Samsung Watch is also available.

# Apple Watch Straps Milanese Pro Series

It is made of high-density, corrosion-resistant SUS444 stainless steel. It is equipped with two buckles, one is used to adjust the length of the strap, and the other is used to fix the strap. Each of the two buckles is embedded with an N48 magnet. The buckle can be firmly attached to the bracelet and the bracelet will not automatically release on the wrist.