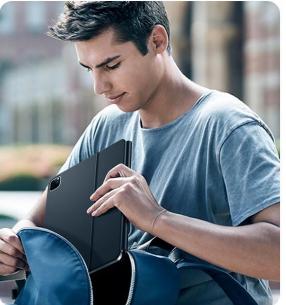

#### **DK Series**

Keyboard, stand and protective case are combined to transform your tablet into a portable station for work or play. Versatile two-piece design with 4 stand positions to meet your different needs.

It has a trackpad which supports multi-touch gestures to make your work very convenient, a scissor mechanism with 1.5mm key travel for quiet and responsive typing.

For iPad Pro 11