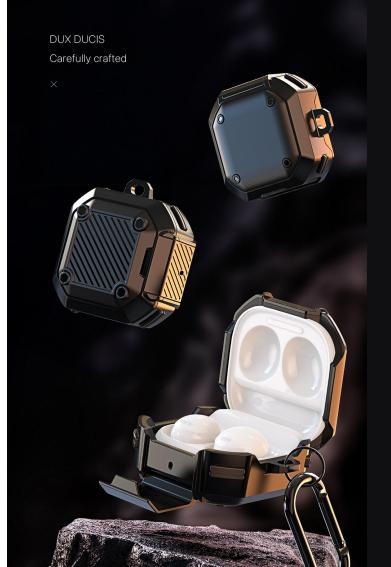

ss charging and wired charging.





#### Multiple colors

Multiple styles



#### **SECD Series**

Made of TPU+PC with metal hook;

Two-piece case, easy to install and remove;

Supports wireless charging and wired charging.





#### Multiple colors

Multiple styles



#### **SECE Series**

Made of TPU+PC with metal hook;

Two-piece case, easy to install and remove;

Supports wireless charging and wired charging.







#### **SECF Series**

Made of TPU+PC with metal hook;

Two-piece case, easy to install and remove;

Supports wireless charging and wired charging.





### Multiple colors

Multiple styles



#### **SECG Series**

Made of TPU+PC with metal hook;

Two-piece case, easy to install and remove;

Supports wireless charging and wired charging.



### Galaxy Buds Protective Case



#### Multiple colors

Multiple styles



#### Magnetic Wallet Stand

#### for iPhone 12-15

Made with durable PU leather, able to slide in-and-out of your pocket easily. Strong built-in magnet allows you to attach it to the back of your iPhone or MagSafe case effortlessly;

Capable of keeping up to 3 cards which are completely hidden inside the wallet, unfold the magnetic covers to take them out easily;

It can stand your iPhone in portrait, landscape and suspension.



# Designed for Seamless Interaction with MagSafe

It features strong built-in magnets that allow it to effortlessly snap into place on the back of your iPhone.





## MagSafe Wallet Stand

- Portrait | Landscape | Suspended Stand Mode
- 。Supports up to Three Cards

Designed for iPhone 12/13/14 Series



#### LBDA Series