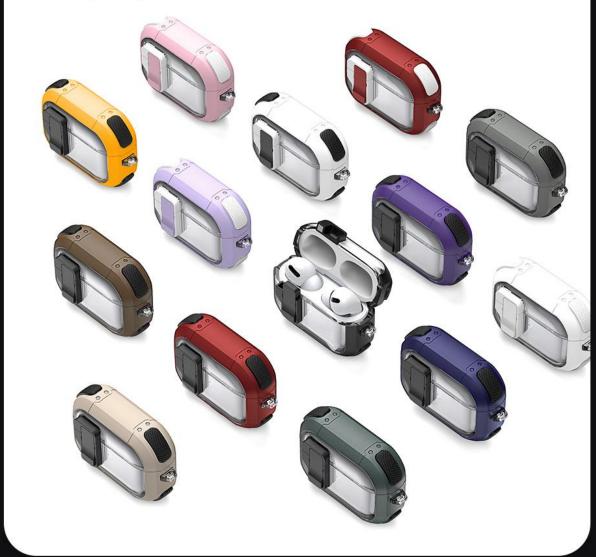

tal hook;

Two-piece case, easy to install and remove;

Supports wireless charging and wired charging.





# Multiple colors



#### **PECK Series**

Made of TPU+PC with metal hook;

Two-piece case, easy to install and remove;

Supports wireless charging and wired charging.





# Multiple colors



#### **PECL Series**

Made of TPU+PC with metal hook;

Two-piece case, easy to install and remove;

Supports wireless charging and wired charging.





# Multiple colors



#### **PECM Series**

Made of TPU+PC with metal hook;

Two-piece case, easy to install and remove;

Supports wireless charging and wired charging.







#### **PECN Series**

Made of TPU+PC with metal hook;

Two-piece case, easy to install and remove;

Supports wireless charging and wired charging.





# Multiple colors



#### **PECO Series**

Made of TPU+PC with metal hook;

Two-piece case, easy to install and remove;

Supports wireless charging and wired charging.





# Multiple colors



# Galaxy Buds Case

#### **SECA Series**

Made of TPU+PC with metal hook;

Two-piece case, easy to install and remove;

Supports wireless charging and wired charging.



# **Galaxy Buds Protective Case** DUX DUCIS Carefully crafted

# Multiple colors



# Galaxy Buds Case

#### **SECB Series**

Made of TPU with metal hook;

Two-piece case, easy to install and remove;

Supports wireless charging and wired charging.





# Multiple colors



#### **SECC Series**

Made of TPU+PC with metal hook;

Two-piece case, easy to install and remove;

Supports wireless charging and wired charging.





#### Multiple colors

Multipl