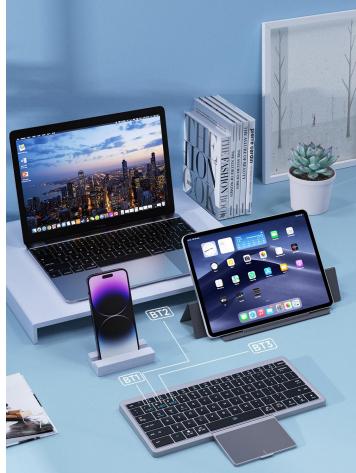

#### **CM Series**

Connect with two devices via Bluetooth and 2.4GHz, Seamlessly switch between systems with the touch of an easy-switch button. It is compatible with OS, iPadOS, macOS, Windows, Android, Chrome OS, and can support most mobile phones, tablets and computers.

It offers a stable and effortless connection with a USB receiver that plugs into a USB port, though it can struggle with signal interference.

## Seamless Switch Two Ways to Connect

Connect with two devices via Bluetooth and 2.4GHz Seamlessly switch between systems with the touch of an easy-switch button

Bluetooth/USB Receiver

#### Bluetooth Keyboard

#### **CK Series**

This keyboard can be paired with up to 3 devices and switch between them easily by pressing one key. It is compatible with Windows, Android, iOS, iPadOS, MacOS, HarmonyOS systems, and most mobile phones, tablets and computers.

The internal structure is clearly visible through transparent shell, each scissor switch key is coated with a layer of rubber process oil, with a fine surface and no graininess, offering comfortable laptop-like typing.

# Independent Function Keys Convenient Operation Experience

A full row of shortcut keys help you improve work efficiency