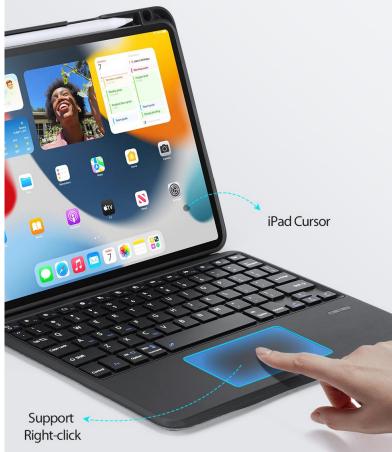

#### **DK Series**

Keyboard, stand and protective case are combined to transform your tablet into a portable station for work or play. Versatile two-piece design with 4 stand positions to meet your different needs.

It has a trackpad which supports multi-touch gestures to make your work very convenient, a scissor mechanism with 1.5mm key travel for quiet and responsive typing.

For iPad Pro 11

### Magnetic Keyboard Folio

Two-piece Design | Adjustable Stand | Click-anywhere Trackpad

DESIGN BY DUX DUCIS

## Designed for Multi-Touch Gestures

Built-in multi-touch trackpad
Easily switch between tasks and more