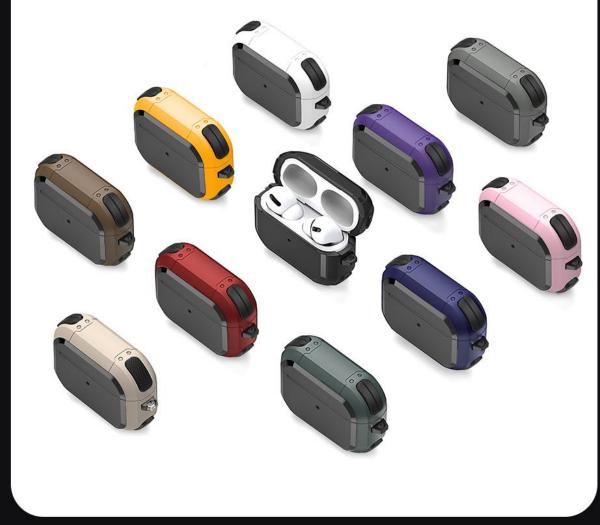

# AirTag Cases

#### **TPU Case**

Made with TPU and stainless steel ring;

Front cutout for simple access and removal;

4Pack.

# Secure Holder With Key Ring for AirTag

Ultra-Secure Lock Scratch Protection Easy to Install Elegant Design