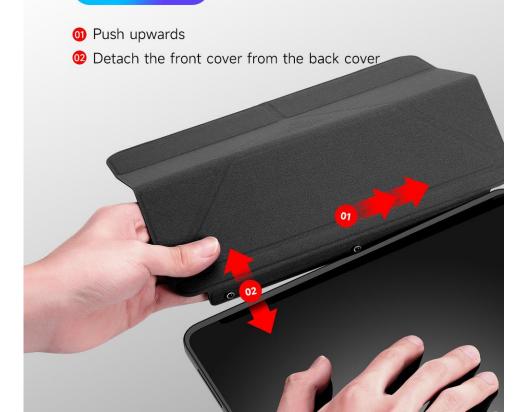

### Magi Series

Made with PU leather (front) and transparent PC cover (back);

Creative front cover offers multiple stand angles to free your hands when viewing, browsing on the tablet. Clear back cover can be detached from the front cover and used independently, which is perfect for playing games on the tablet;

# **Detachable Back Cover** Can be Used Independently Back Cover Can be Used Independently Perfect for Playing Games on Your iPad

### Detachable

Detachable Back Cover Can be Used Independently

### Detach