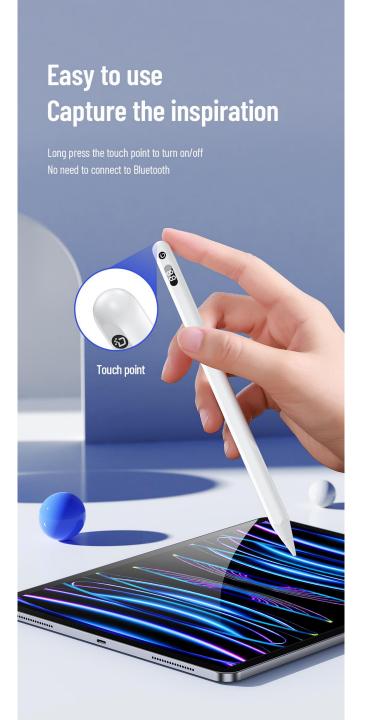

#### Stylus Pen

**SP-02** 

With tilt & pressure sensitivity, it picks up the slightest nuances of pressure, tilt and flow to create lines and shades with great accuracy;

No need to connect to Bluetooth or App, just double tap on top to power on/off and check the remaining power;

### Real-time Power Display

No need to connect to Bluetooth, just turn on the switch to see the remaining power