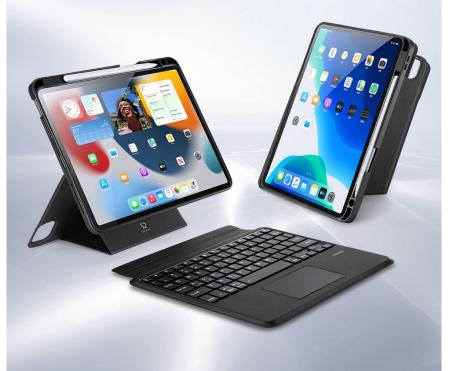

#### **TK Series**

The keyboard with trackpad can be attached to the case via magnetic forces;

PU leather kickstand case for soft and secure grip;

Pair the tablet to the keyboard via Bluetooth;

Magnetic closure secures keyboard for travel.

## Portable Case