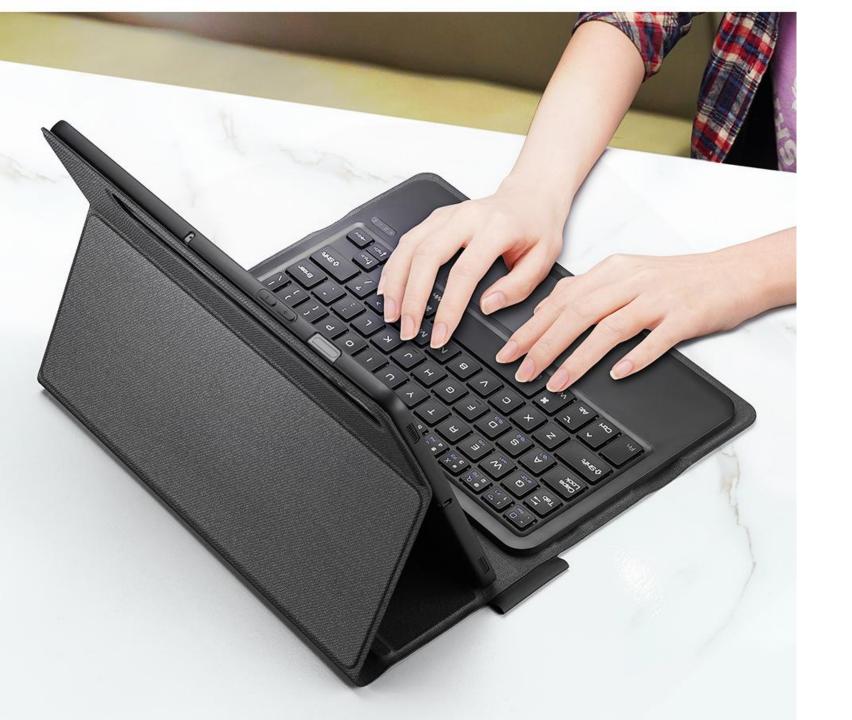

#### Bluetooth Keyboard

#### **DK Series**

Keyboard, stand and protective case are combined to transform your tablet into a portable station for work or play. Versatile two-piece design with 4 stand positions to meet your different needs.

It has a trackpad which supports multi-touch gestures to make your work very convenient, a scissor mechanism with 1.5mm key travel for quiet and responsive typing.

For iPad Pro 11

### Magnetic Keyboard Folio

Two-piece Design | Adjustable Stand | Click-anywhere Trackpad

DESIGN BY DUX DUCIS

## Designed for Multi-Touch Gestures

Built-in multi-touch trackpad
Easily switch between tasks and more