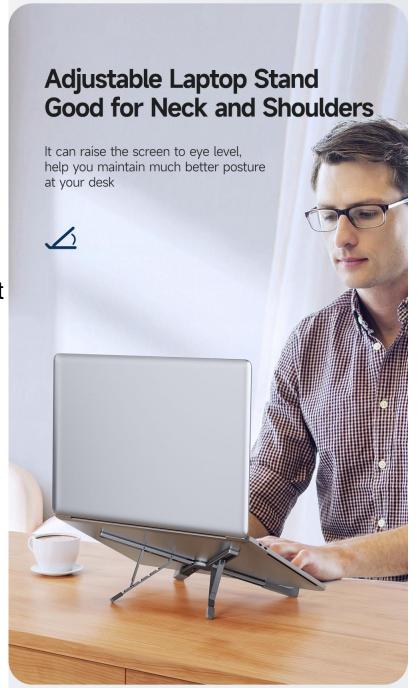

#### X-Shape Laptop Stand

for Laptops up to 17.3"

Compatible with notebooks, laptops and tablets up to 17.3", it has 5 different heights, you may raise the screen to eye level by adjusting the height, which will help you maintain much better posture at your desk, that is good for your neck and shoulders;

Stand your laptop steadily with the back uncovered, such design causes increased cooling of the laptop, and the non-slip silicone rubber pads ensure that your laptop doesn't move around too much.

### X-Shape Folding Laptop Stand

For the laptops up to 17.3 inch

- Portable and Steady Stand
- Five Height Gears