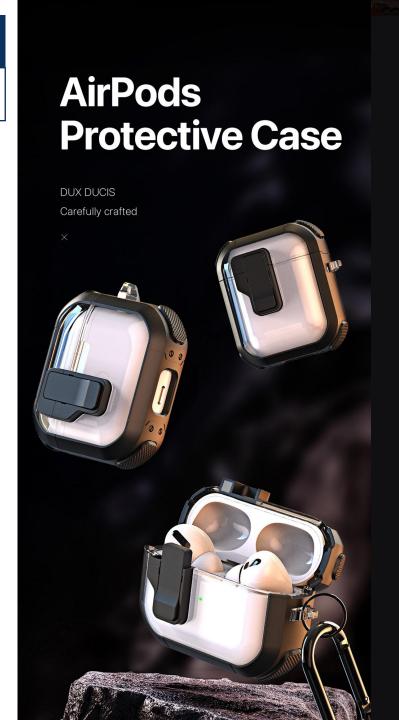

ade of TPU+PC with metal hook;

Two-piece case, easy to install and remove;

Supports wireless charging and wired charging.





# Multiple colors



#### **PECK Series**

Made of TPU+PC with metal hook;

Two-piece case, easy to install and remove;

Supports wireless charging and wired charging.





# Multiple colors



#### **PECL Series**

Made of TPU+PC with metal hook;

Two-piece case, easy to install and remove;

Supports wireless charging and wired charging.





# Multiple colors



#### **PECM Series**

Made of TPU+PC with metal hook;

Two-piece case, easy to install and remove;

Supports wireless charging and wired charging.







#### **PECN Series**

Made of TPU+PC with metal hook;

Two-piece case, easy to install and remove;

Supports wireless charging and wired charging.





# Multiple colors



#### **PECO Series**

Made of TPU+PC with metal hook;

Two-piece case, easy to install and remove;

Supports wireless charging and wired charging.





# Multiple colors



# Galaxy Buds Case

#### **SECA Series**

Made of TPU+PC with metal hook;

Two-piece case, easy to install and remove;

Supports wireless charging and wired charging.



# **Galaxy Buds Protective Case** DUX DUCIS Carefully crafted

# Multiple colors



# Galaxy Buds Case

#### **SECB Series**

Made of TPU with metal hook;

Two-piece case, easy to install and remove;

Supports wireless charging and wired charging.





# Multiple colors



#### **SECC Series**

Made of TPU+PC with metal hook;

Two-piece case, easy to install and remove;

Supports wireless charging and wired charging.





#### Mul