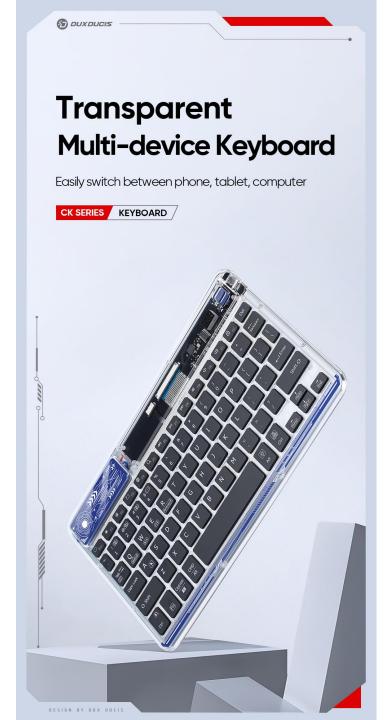

#### Bluetooth Keyboard

#### **CK Series**

This keyboard can be paired with up to 3 devices and switch between them easily by pressing one key. It is compatible with Windows, Android, iOS, iPadOS, MacOS, HarmonyOS systems, and most mobile phones, tablets and computers.

The internal structure is clearly visible through transparent shell, each scissor switch key is coated with a layer of rubber process oil, with a fine surface and no graininess, offering comfortable laptop-like typing.