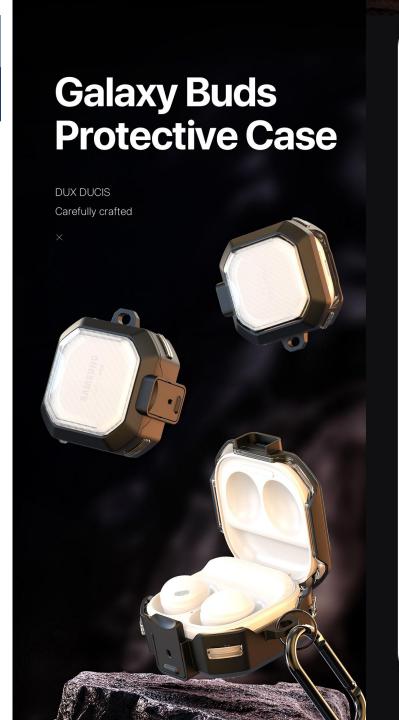

Buds Protective Case** DUX DUCIS Carefully crafted

# Multiple colors



# Galaxy Buds Case

#### **SECB Series**

Made of TPU with metal hook;

Two-piece case, easy to install and remove;

Supports wireless charging and wired charging.





# Multiple colors



#### **SECC Series**

Made of TPU+PC with metal hook;

Two-piece case, easy to install and remove;

Supports wireless charging and wired charging.





#### Multiple colors

Multiple styles



#### **SECD Series**

Made of TPU+PC with metal hook;

Two-piece case, easy to install and remove;

Supports wireless charging and wired charging.





#### Multiple colors

Multiple styles



#### **SECE Series**

Made of TPU+PC with metal hook;

Two-piece case, easy to install and remove;

Supports wireless charging and wired charging.







#### **SECF Series**

Made of TPU+PC with metal hook;

Two-piece case, easy to install and remove;

Supports wireless charging and wired charging.





### Multiple colors

Multiple styles



#### **SECG Series**

Made of TPU+PC with metal hook;

Two-piece case, easy to install and remove;

Supports wireless charging and wired charging.



### Galaxy Buds Protective Case



#### Multiple colors

Multiple styles



#### Magnetic Wallet Stand

#### for iPhone 12-15

Made with durable PU leather, able to slide in-and-out of your pocket easily. Strong built-in magnet allows you to attach it to the back of your iPhone or MagSafe case effortlessly;

Capable of keeping up to 3 cards which are completely hidden inside the wallet, unfold the magnetic covers to take them out easily;

It can stan