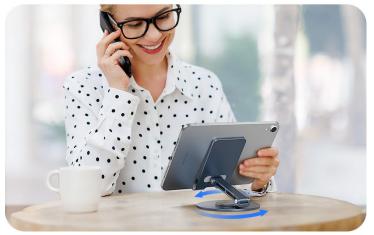

#### ES Series Phone Stand

#### for All Mobile Phones

Made of aluminum alloy with a large area of silicone pad, which is durable and will not scratch your phone or tablet.

It can be rotated 360° to the direction you want, and will produce a crisp damping sound effect when rotating. Its height and angle can also be adjusted, freeing your hands and helping to protect your cervical spine and eyesight.

It can be folded up for easy portability. It is compatible with all mobile phones and tablets under 9 inches.

#### 360° Rotation For Perfect View Angle

360° rotating stand with crisp damping sound effect