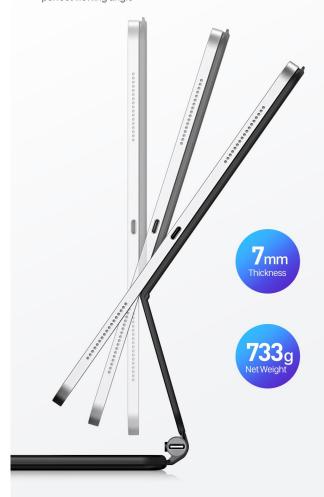

It has a trackpad which supports multi-touch gestures to make your work very convenient, comfortable 7-color gradual backlit keys and a scissor mechanism with 1.5mm travel for quiet, responsive typing.