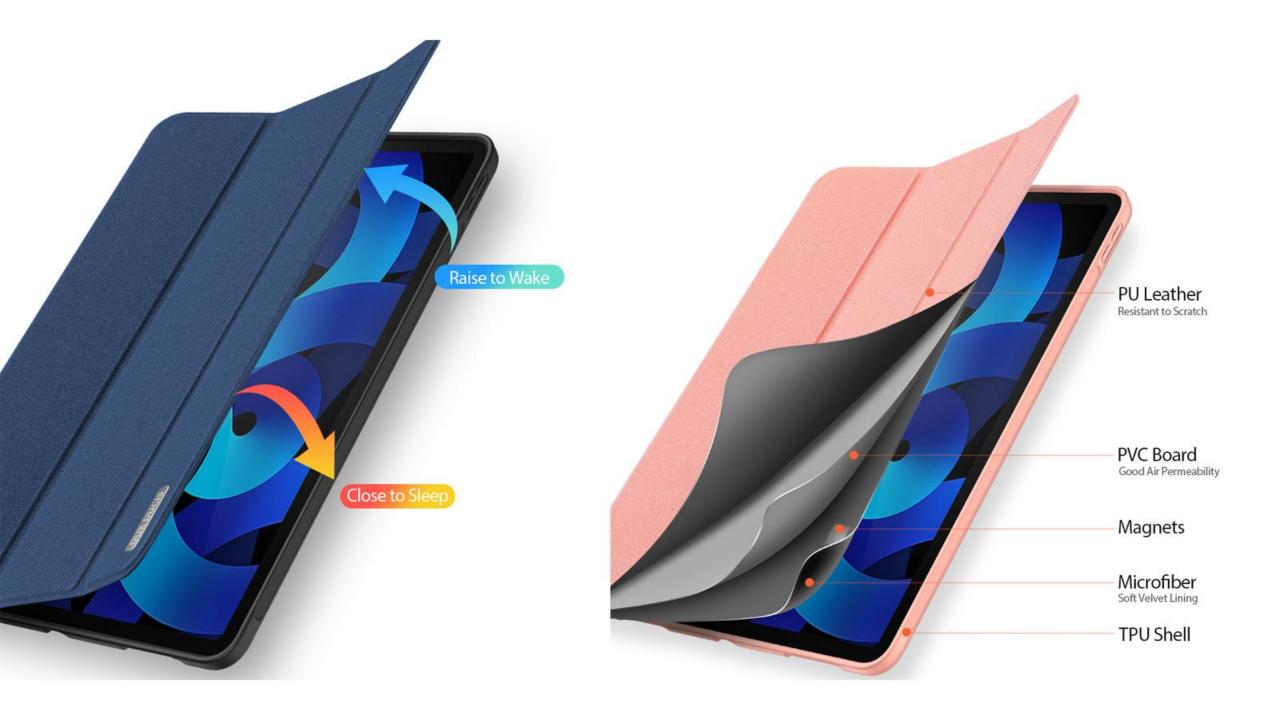

### **Toby Series**

Made with PU leather (front) and transparent PC cover (back);

Tri-fold stand for easy hands-free viewing;

Comes with pen holder;

Access for Apple Pencil charging and pairing;

Supports auto sleep/wake.

### TO BE YOURSELF

Youthful and Colorful

Precise Cutout Premium Material Transparent Back

Magnetic Closure

Pen Holder

Scratch Resistant Auto Wake/Sleep

Sturdy Stand