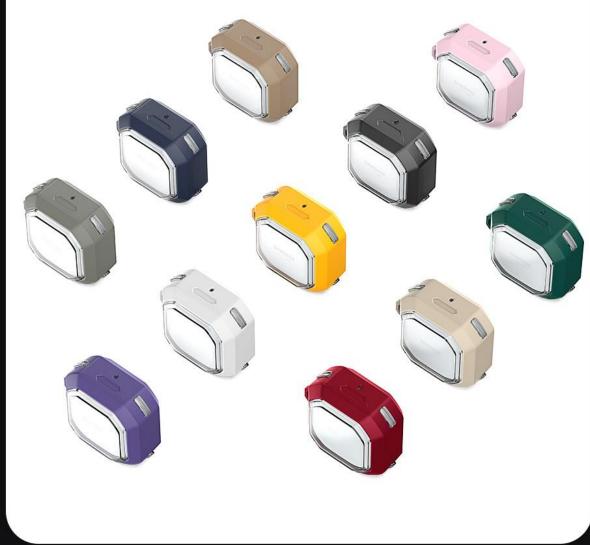

ECO Series**

Made of TPU+PC with metal hook;

Two-piece case, easy to install and remove;

Supports wireless charging and wired charging.





# Multiple colors



# Galaxy Buds Case

#### **SECA Series**

Made of TPU+PC with metal hook;

Two-piece case, easy to install and remove;

Supports wireless charging and wired charging.



# **Galaxy Buds Protective Case** DUX DUCIS Carefully crafted

# Multiple colors



# Galaxy Buds Case

#### **SECB Series**

Made of TPU with metal hook;

Two-piece case, easy to install and remove;

Supports wireless charging and wired charging.





# Multiple colors



#### **SECC Series**

Made of TPU+PC with metal hook;

Two-piece case, easy to install and remove;

Supports wireless charging and wired charging.





#### Multiple colors

Multiple styles



#### **SECD Series**

Made of TPU+PC with metal hook;

Two-piece case, easy to install and remove;

Supports wireless charging and wired charging.





#### Multiple colors

Multiple styles



#### **SECE Series**

Made of TPU+PC with metal hook;

Two-piece case, easy to install and remove;

Supports wireless charging and wired charging.







#### **SECF Series**

Made of TPU+PC with metal hook;

Two-piece case, easy to install and remove;

Supports wireless charging and wired charging.





### Multiple colors

Multiple styles



#### **SECG Series**

Made of TPU+PC with metal hook;

Two-piece case, easy to install and remove;

Supports wireless charging and wired charging.



### Galaxy Buds Protective Case



#### Multiple colors

Multiple styles



#### Magnetic Wallet Stand

####