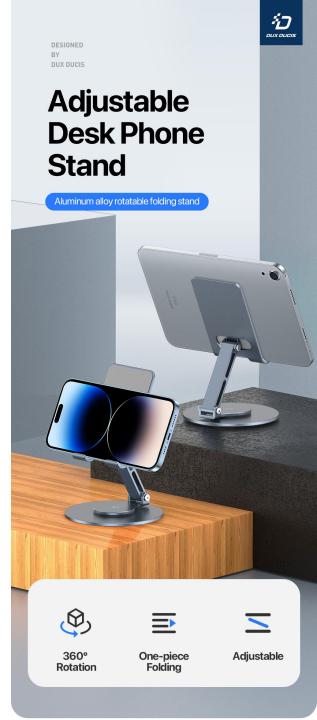

#### Z-Shape Phone Stand

#### for All Mobile Phones

Compatible with almost all mobile phones, it is 360° angle adjustable and has two different heights, it allows for use in portrait or landscape view and can completely free your hands when using your phone to watch movies or chat online.

Stand your mobile phone steadily, the phone will not shake even if you tap the screen. It is the exclusive design of DUX DUCIS, the surface is very smooth, the corners are rounded, it will not scratch your phone.

## Stable Center of Gravity

The thickened metal base has strong load bearing, and the non-slip silicone pad increases the friction