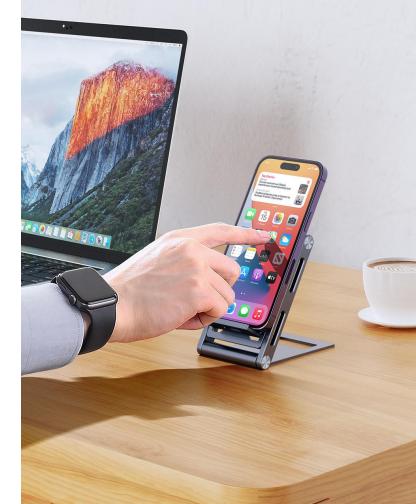

### Folding Metal Stand

#### Z-Shape Phone Stand

#### for All Mobile Phones

Compatible with almost all mobile phones, it is 360° angle adjustable and has two different heights, it allows for use in portrait or landscape view and can completely free your hands when using your phone to watch movies or chat online.

Stand your mobile phone steadily, the phone will not shake even if you tap the screen. It is the exclusive design of DUX DUCIS, the surface is very smooth, the corners are rounded, it will not scratch your phone.

## Stable Center of Gravity

The thickened metal base has strong load bearing, and the non-slip silicone pad increases the friction