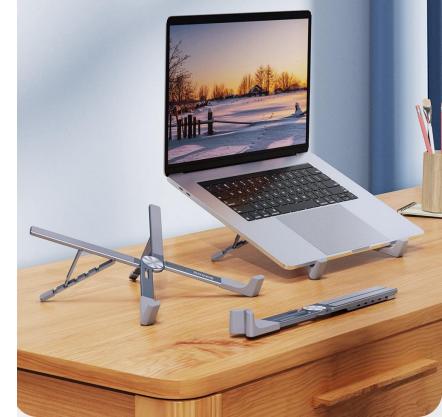

#### X-Shape Laptop Stand

for Laptops up to 17.3"

Compatible with notebooks, laptops and tablets up to 17.3", it has 5 different heights, you may raise the screen to eye level by adjusting the height, which will help you maintain much better posture at your desk, that is good for your neck and shoulders;

Stand your laptop steadily with the back uncovered, such design causes increased cooling of the laptop, and the non-slip silicone rubber pads ensure that your laptop doesn't move around too much.

### X-Shape Folding Laptop Stand

For the laptops up to 17.3 inch

- Portable and Steady Stand
- Five Height Gears