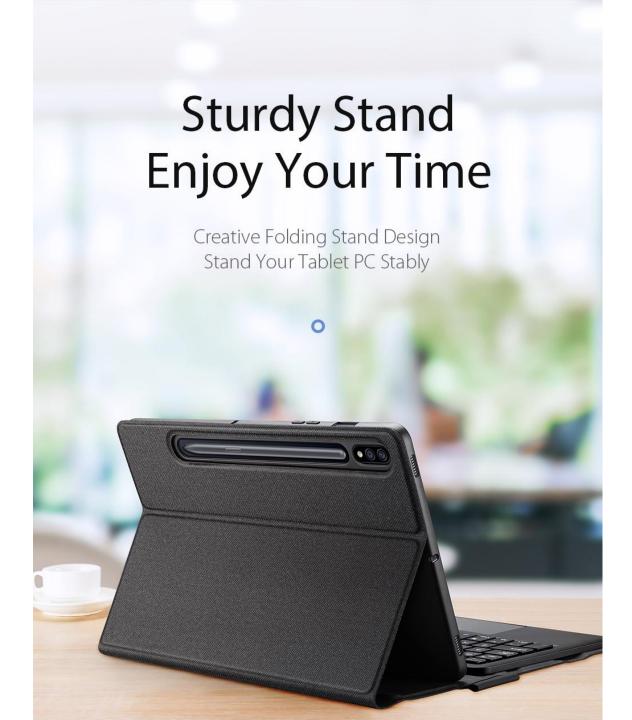

#### **TK Series**

The keyboard with trackpad can be attached to the case via magnetic forces;

PU leather kickstand case for soft and secure grip;

Pair the tablet to the keyboard via Bluetooth;

Magnetic closure secures keyboard for travel.

## Portable Case