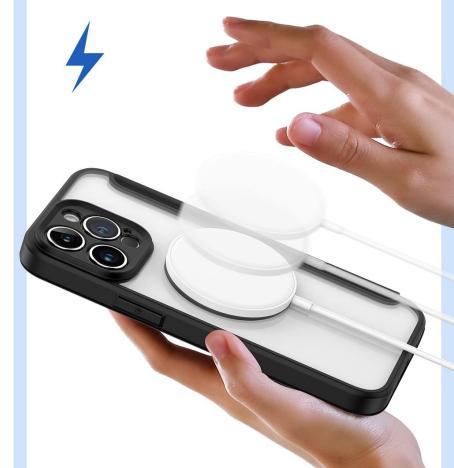

### **Clin Mag Series**

Compatible with MagSafe charger;

Strong magnetic attachment and precise alignment;

Raised edges protect camera and screen;

Durable protection shields against drops, bumps and fumbles;

All materials and coatings are optimized to prevent yellowing over time.