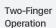

d

#### **MK Series**

It features a floating cantilever design allowing you to attach iPad Pro magnetically and to smoothly adjust to a perfect viewing angle, which will help you maintain much better posture at your desk, that is good for your neck and shoulders.

It has a trackpad which supports multi-touch gestures to make your work very convenient, comfortable 7-color gradual backlit keys and a scissor mechanism with 1.5mm travel for quiet, responsive typing.



## **Magnetic Floating Cantilever**

It allows you to attach iPad Pro magnetically



## **Smooth Angle** Adjustability

You may adjust it smoothly and easily to the perfect viewing angle



Built-in multi-touch trackpad Easily switch between tasks and more Improve the work efficiency Bring you an amazing experience





















Three-Finger Operation











Four-Finger Operation



#### **Applied to Different Scenarios**

Convenient for Your Work and Life









#### **Practical**

#### **Power Saving Mode**

Standby for 10 minutes and enter sleep mode Press any key to wake up instantly Save power



#### Bluetooth Keyboard

#### **OK Series**

This keyboard with a built-in Bluetooth 5.0 chip can be paired with up to 3 devices and can switch between them by pressing one key. It is compatible with Windows, Android, iOS, MacOS systems, and can support most mobile phones, tablets and computers;

It has a folding trackpad which supports multi-touch gestures to make your work very convenient. It also has a detachable magnetic cover.





## Case & Kickstand 2-in-1

The cover can not only protect the ke