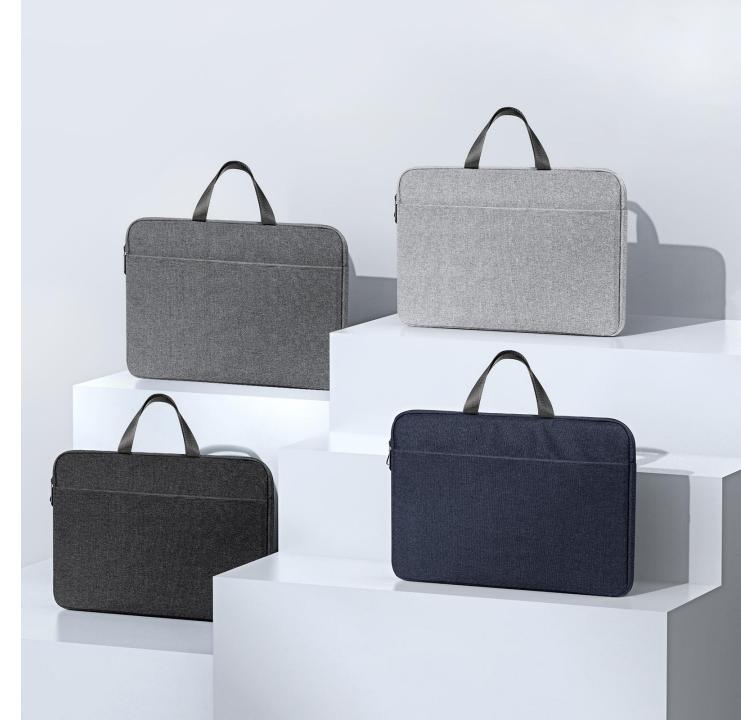

#### LBDA Series

It is made of high-density polyester fabric, pearl cotton compartment and soft crystal velvet lining. It is wear-resistant, scratch-resistant and waterproof. It provides comprehensive protection for the laptop and can easily cope with the bumps in daily life, you don't need to worry about that the laptop will break.

Strong and neat stitching ensures the edges won't rip, and the two metal zippers are smooth, making it a breeze to open and close.

It perfectly fits your laptop, and its thin and light design makes it easy to carry around, you can hold it in your hand or put it in your backpack.