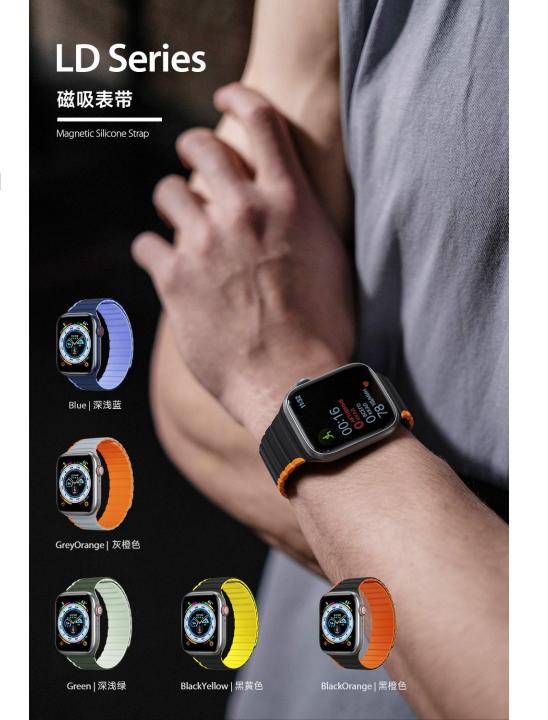

#### **LD Series**

Made of treated soft silicone and magnetic closure for intense workouts and everyday wear.

Moulded magnets help maintain a secure, comfortable fit throughout the day.

LD Series strap for Samsung Watch is also available.

#### **Milanese Series**

Made with stainless steel with magnetic buckle;

Smooth, breathable, and comfortable to wear.

Milanese Series strap for Samsung Watch is also available.