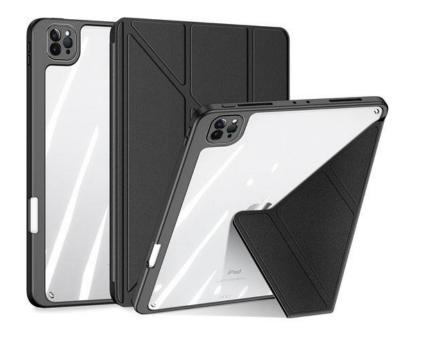

### Magi Series

Made with PU leather (front) and transparent PC cover (back);

Creative front cover offers multiple stand angles to free your hands when viewing, browsing on the tablet. Clear back cover can be detached from the front cover and used independently, which is perfect for playing games on the tablet;

Supports auto sleep/wake;

Access for Apple Pencil charging and pairing.