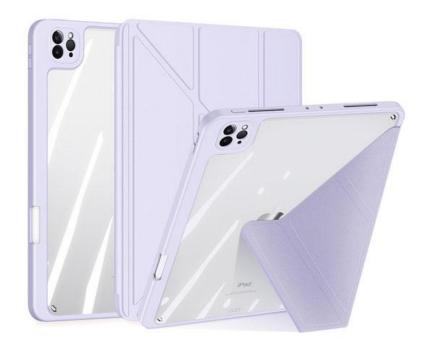

### Magi Series

Made with PU leather (front) and transparent PC cover (back);

Creative front cover offers multiple stand angles to free your hands when viewing, browsing on the tablet. Clear back cover can be detached from the front cover and used independently, which is perfect for playing games on the tablet;

Supports auto sleep/wake;

Access for Apple Pencil charging and pairing.

# **Creative Front Cover Multiple Stand Angles**

Stand Your iPad Firmly
Multi-position Stand for Hands-free Use

# **Detachable Back Cover** Can be Used Independently Back Cover Can be Used Independently Perfect for Playing Games on Your iPad