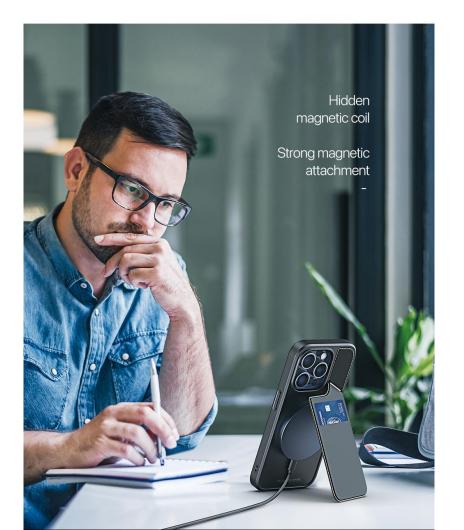

It supports MagSafe charging and can stand your phone in portrait or landscape, so that you can browse short-term videos or watch movies on your phone while charging, and the stand angle is adjustable.

# Supports MagSafe magnetic charging

**(** 