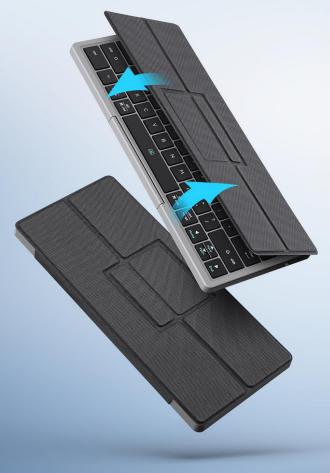

It has a folding trackpad which supports multi-touch gestures to make your work very convenient. It also has a detachable magnetic cover.

## Case & Kickstand 2-in-1

The cover can not only protect the keyboard against dust and splash, but also stand the tablet