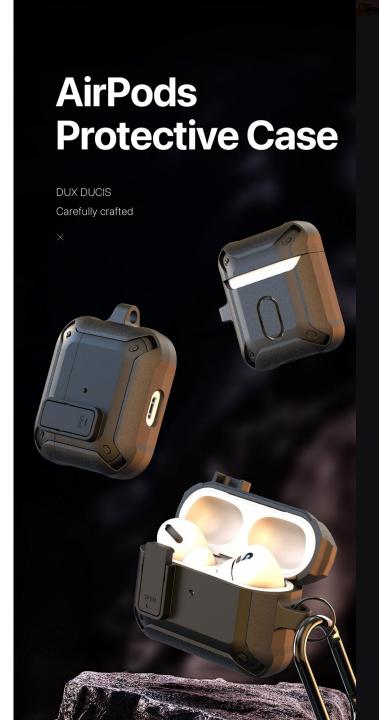

ade of TPU+PC with metal hook;

Two-piece case, easy to install and remove;

Supports wireless charging and wired charging.





# Multiple colors



#### **PECL Series**

Made of TPU+PC with metal hook;

Two-piece case, easy to install and remove;

Supports wireless charging and wired charging.





# Multiple colors



#### **PECM Series**

Made of TPU+PC with metal hook;

Two-piece case, easy to install and remove;

Supports wireless charging and wired charging.







#### **PECN Series**

Made of TPU+PC with metal hook;

Two-piece case, easy to install and remove;

Supports wireless charging and wired charging.





# Multiple colors



#### **PECO Series**

Made of TPU+PC with metal hook;

Two-piece case, easy to install and remove;

Supports wireless charging and wired charging.





# Multiple colors



# Galaxy Buds Case

#### **SECA Series**

Made of TPU+PC with metal hook;

Two-piece case, easy to install and remove;

Supports wireless charging and wired charging.



# **Galaxy Buds Protective Case** DUX DUCIS Carefully crafted

# Multiple colors



# Galaxy Buds Case

#### **SECB Series**

Made of TPU with metal hook;

Two-piece case, easy to install and remove;

Supports wireless charging and wired charging.





# Multiple colors



#### **SECC Series**

Made of TPU+PC with metal hook;

Two-piece case, easy to install and remove;

Supports wireless charging and wired charging.





#### Multiple colors

Multiple styles



#### **SECD Series**

Made of TPU+PC with metal hook;

Two-piece case, easy to install and remove;

Supports wireless charging and wired cha