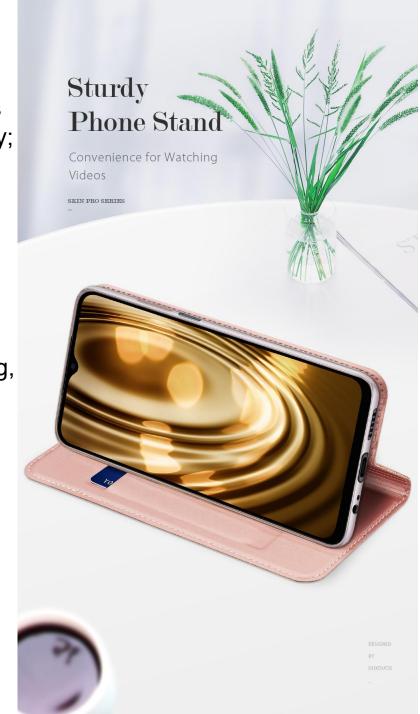

### **Skin Pro Series**

Smooth as baby skin, slips in and out of pockets easily;

Comes with card holder;

Stable stand for video watching;

Numerous phone models including iPhone, Samsung, Xiaomi, OPPO, vivo, Google, Sony, Motorola, Nokia etc.

### **Stand Feature**

Freely Adjust the Angle in Order to Find the Best Perspective