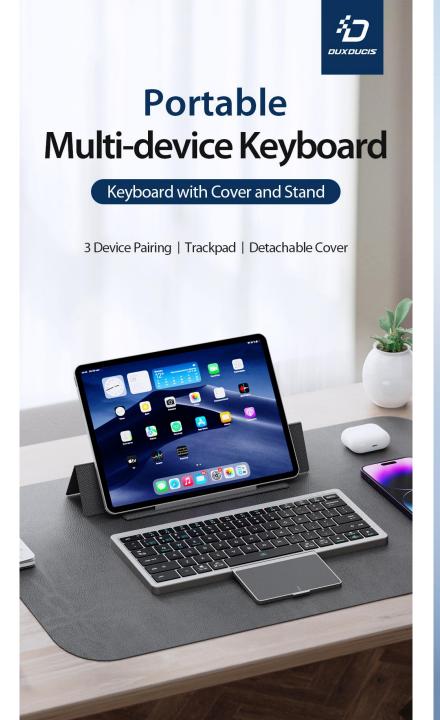

#### **OK Series**

This keyboard with a built-in Bluetooth 5.0 chip can be paired with up to 3 devices and can switch between them by pressing one key. It is compatible with Windows, Android, iOS, MacOS systems, and can support most mobile phones, tablets and computers;

It has a folding trackpad which supports multi-touch gestures to make your work very convenient. It also has a detachable magnetic cover.

## Case & Kickstand 2-in-1

The cover can not only protect the keyboard against dust and splash, but also stand the tablet

## 3 Device Pairing Easily Switch Connections

Lets you pair with up to three devices and easily switch connections between them by pressing a key