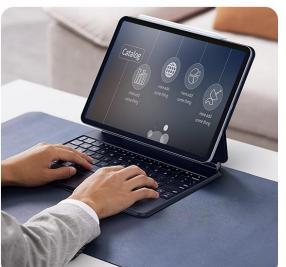

#### Bluetooth Keyboard

#### **MK Series**

It features a floating cantilever design allowing you to attach iPad Pro magnetically and to smoothly adjust to a perfect viewing angle, which will help you maintain much better posture at your desk, that is good for your neck and shoulders.

It has a trackpad which supports multi-touch gestures to make your work very convenient, comfortable 7-color gradual backlit keys and a scissor mechanism with 1.5mm travel for quiet, responsive typing.

## **Magnetic Floating Cantilever**

It allows you to attach iPad Pro magnetically

## **Smooth Angle** Adjustability

You may adjust it smoothly and easily to the perfect viewing angle

Built-in multi-touch trackpad Easily switch between tasks and more Improve the work efficiency Bring you an amazing experience