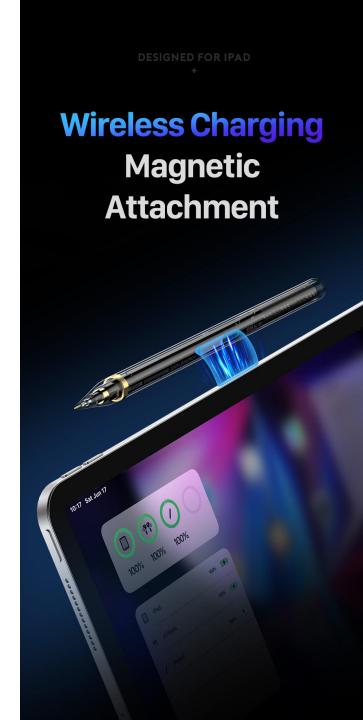

#### Stylus Pen

**SP-04** 

With tilt & pressure sensitivity, it picks up the slightest nuances of pressure, tilt and flow to create lines and shades with great accuracy;

It features a flat edge that attaches magnetically for wireless charging and convenient storage;

A full charge takes about 40 minutes and the pen can be used continuously for 10 hours on a full charge.

#### Stylus Pen

**SP-05** 

With tilt & pressure sensitivity, it picks up the slightest nuances of pressure, tilt and flow to create lines and shades with great accuracy;

It features a flat edge that attaches magnetically for wireless charging and convenient storage;

A full charge takes about 40 minutes and the pen can be used continuously for 8 hours on a full charge.