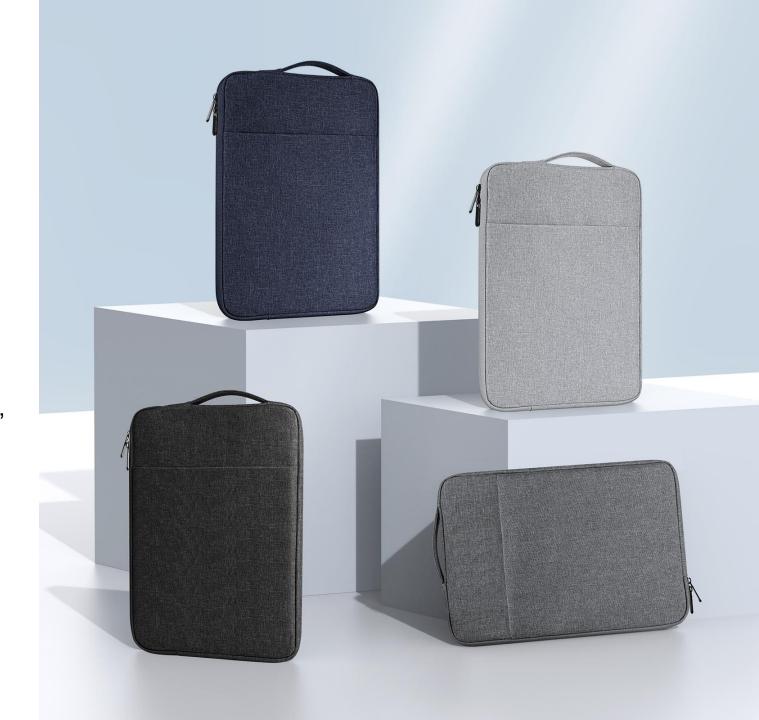

#### LBDA Series

It is made of high-density polyester fabric, pearl cotton compartment and soft crystal velvet lining. It is wear-resistant, scratch-resistant and waterproof. It provides comprehensive protection for the laptop and can easily cope with the bumps in daily life, you don't need to worry about that the laptop will break.

Strong and neat stitching ensures the edges won't rip, and the two metal zippers are smooth, making it a breeze to open and close.

It perfectly fits your laptop, and its thin and light design makes it easy to carry around, you can hold it in your hand or put it in your backpack.