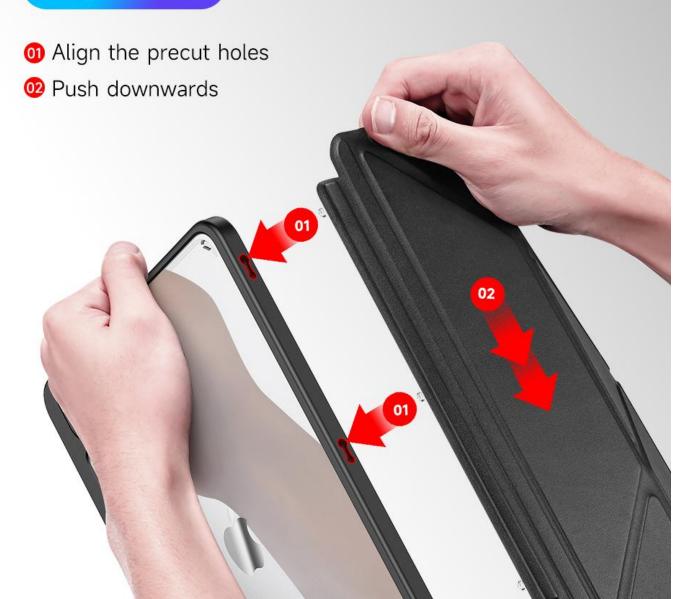

### Magi Series

Made with PU leather (front) and transparent PC cover (back);

Creative front cover offers multiple stand angles to free your hands when viewing, browsing on the tablet. Clear back cover can be detached from the front cover and used independently, which is perfect for playing games on the tablet;

### Combine