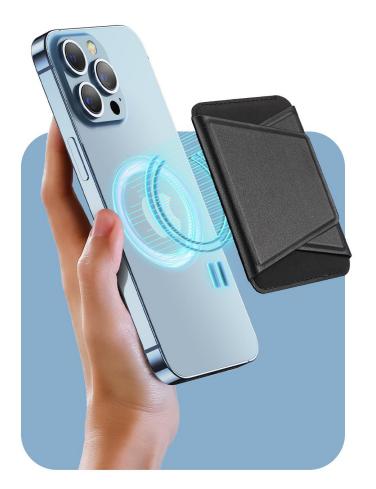

#### for iPhone 12-15

Made with durable PU leather, able to slide in-and-out of your pocket easily. Strong built-in magnet allows you to attach it to the back of your iPhone or MagSafe case effortlessly;

# Designed for Seamless Interaction with MagSafe

It features strong built-in magnets that allow it to effortlessly snap into place on the back of your iPhone.

## MagSafe Wallet Stand

- Portrait | Landscape | Suspended Stand Mode
- 。Supports up to Three Cards

Designed for iPhone 12/13/14 Series