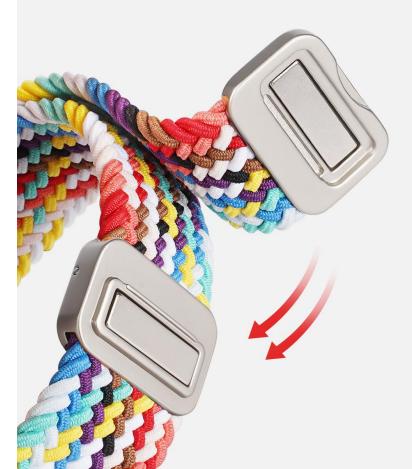

#### **Mixture Pro Series**

The watch strap is made of highly elastic nylon woven fabric, which does not deform after stretching and can quickly return to its original shape, because the fabric woven through the 4-dimensional new weaving method has great stretch, strong wrinkle resistance, softness, lightness, and good breathability, which is better than traditional fabrics.

# Dual magnet design Strong magnetic attraction

The upper and lower buckles are equipped with strong magnets and have concave-convex designs, so you don't have to worry about it falling off your wrist.