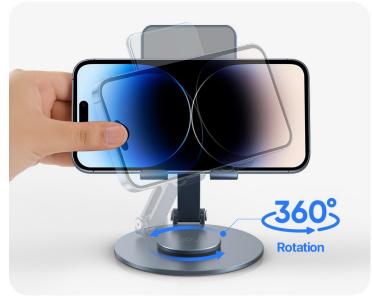

#### Z-Shape Phone Stand

#### for All Mobile Phones

Compatible with almost all mobile phones, it is 360° angle adjustable and has two different heights, it allows for use in portrait or landscape view and can completely free your hands when using your phone to watch movies or chat online.

Stand your mobile phone steadily, the phone will not shake even if you tap the screen. It is the exclusive design of DUX DUCIS, the surface is very smooth, the corners are rounded, it will not scratch your phone.

#### for All Mobile Phones

Made of aluminum alloy with a large area of silicone pad, which is durable and will not scratch your phone or tablet.

It can be rotated 360° to the direction you want, and will produce a crisp damping sound effect when rotating. Its height and angle can also be adjusted, freeing your hands and helping to protect your cervical spine and eyesight.