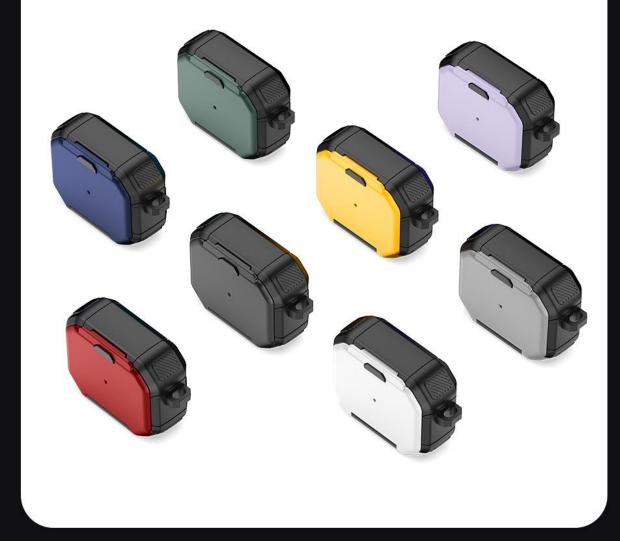

# **Galaxy Buds Protective Case** DUX DUCIS Carefully crafted

# Multiple colors