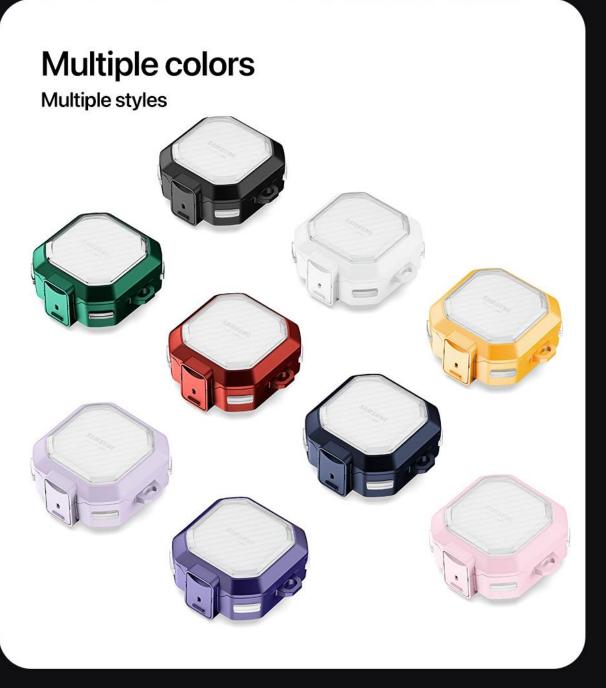

uds Protective Case** DUX DUCIS Carefully crafted

# Multiple colors



# Galaxy Buds Case

#### **SECB Series**

Made of TPU with metal hook;

Two-piece case, easy to install and remove;

Supports wireless charging and wired charging.





# Multiple colors



#### **SECC Series**

Made of TPU+PC with metal hook;

Two-piece case, easy to install and remove;

Supports wireless charging and wired charging.





#### Multiple colors

Multiple styles



#### **SECD Series**

Made of TPU+PC with metal hook;

Two-piece case, easy to install and remove;

Supports wireless charging and wired charging.





#### Multiple colors

Multiple styles



#### **SECE Series**

Made of TPU+PC with metal hook;

Two-piece case, easy to install and remove;

Supports wireless charging and wired charging.







#### **SECF Series**

Made of TPU+PC with metal hook;

Two-piece case, easy to install and remove;

Supports wireless charging and wired charging.





### Multiple colors

Multiple styles



#### **SECG Series**

Made of TPU+PC with metal hook;

Two-piece case, easy to install and remove;

Supports wireless charging and wired charging.



### Galaxy Buds Protective Case



#### Multiple colors

Multiple styles



#### Magnetic Wallet Stand

#### for iPhone 12-15

Made with durable PU leather, able to slide in-and-out of your pocket easily. Strong built-in magnet allows you to attach it to the back of your iPhone or MagSafe case effortlessly;

Capable of keeping up to 3 cards which are completely hidden inside the wallet, unfold the magnetic covers to take them out easily;

It can stand