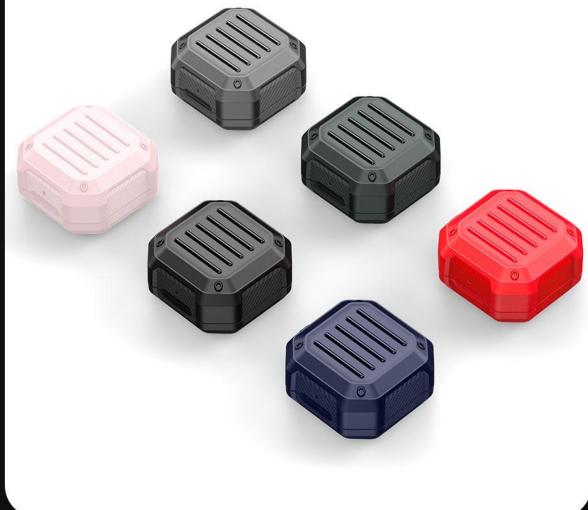

# Galaxy Buds Case

#### **SECA Series**

Made of TPU+PC with metal hook;

Two-piece case, easy to install and remove;

Supports wireless charging and wired charging.

# **Galaxy Buds Protective Case** DUX DUCIS Carefully crafted

# Multiple colors