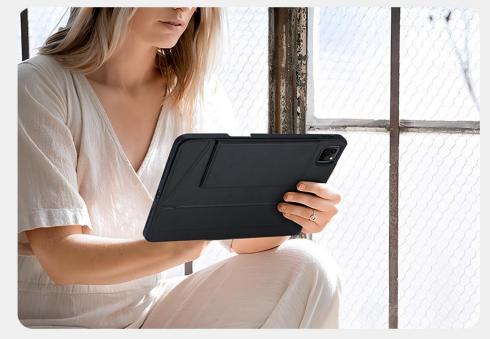

### **Aimo Series**

Combination of hard PC backplane and soft TPU edge allows you to put your phone into the case effortlessly, it can provide effective protection for your mobile phone.

Flowing lines on the backplane with frosted finish look very fashionable, making this phone case alluring.

### Protection Against Drops, Bumps