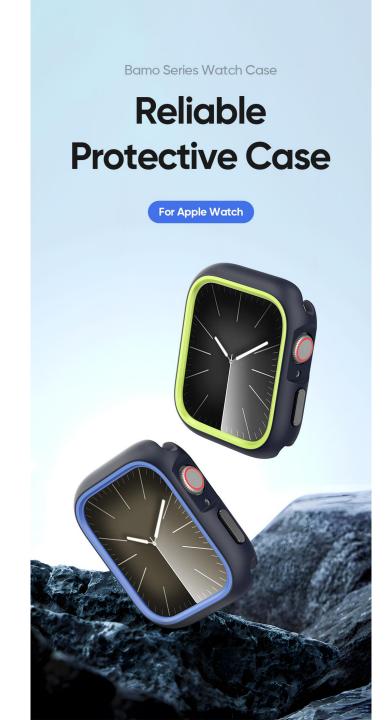

#### **Bamo Series**

The front is hollow, which will not block the screen of the watch and will not affect touch and screen viewing. The back is also hollowed out so that you don't have to remove the case when charging the watch. Its upper and lower sides are also hollow, so you don't have to remove the case when installing the watch strap, you can directly push the strap connector into the groove of the watch. We provide 6 trendy color combinations so that you can easily match various occasions.