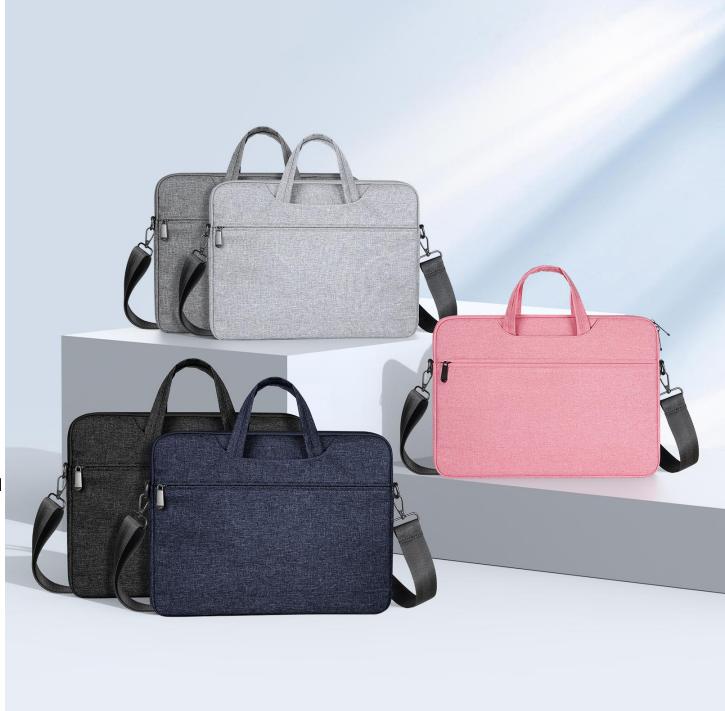

#### LBDA Series

It is made of high-density polyester fabric, pearl cotton compartment and soft crystal velvet lining. It is wear-resistant, scratch-resistant and waterproof. It provides comprehensive protection for the laptop and can easily cope with the bumps in daily life, you don't need to worry about that the laptop will break.

Strong and neat stitching ensures the edges won't rip, and the two metal zippers are smooth, making it a breeze to open and close.

It perfectly fits your laptop, and its thin and light design makes it easy to carry around, you can hold it in your hand or put it in your backpack.