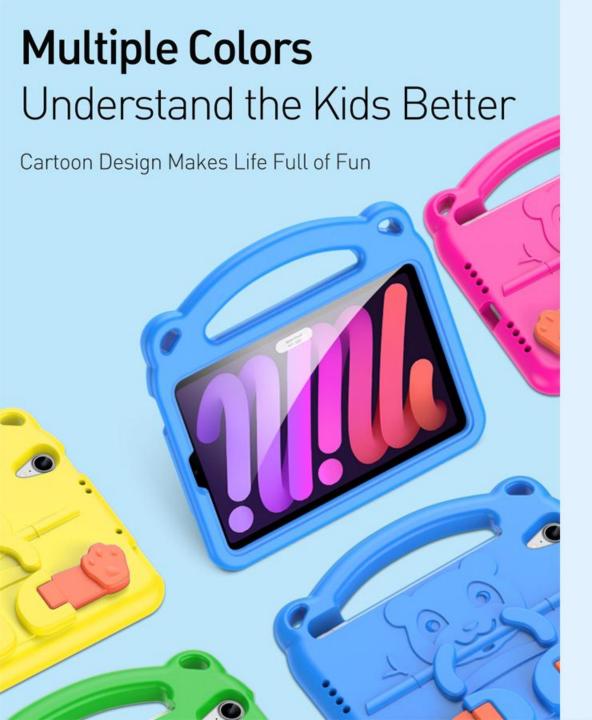

### **Panda Series**

Specially designed for the kids;

Made with lightweight, flexible, kid-safe and shock-resistant EVA material, effectively protects the tablet against bumps and drops;

Foldable little legs can be converted into a sturdy stand for comfortable typing and hands-free viewing.

Made of EVA
Soft and Flexible

Unbreakable EVA Tablet Case
Provides Full Protection
to Kid's Tablet