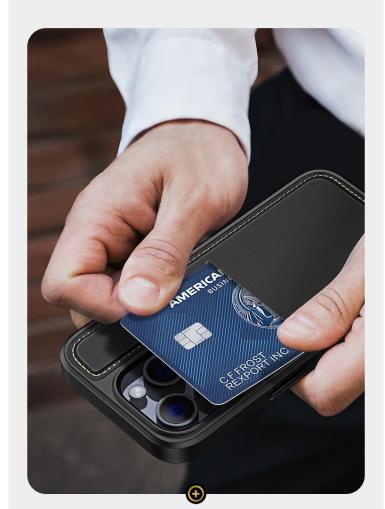

# Holds up to 2 cards

One card pocket is on the outside and one card pocket is on the inside.