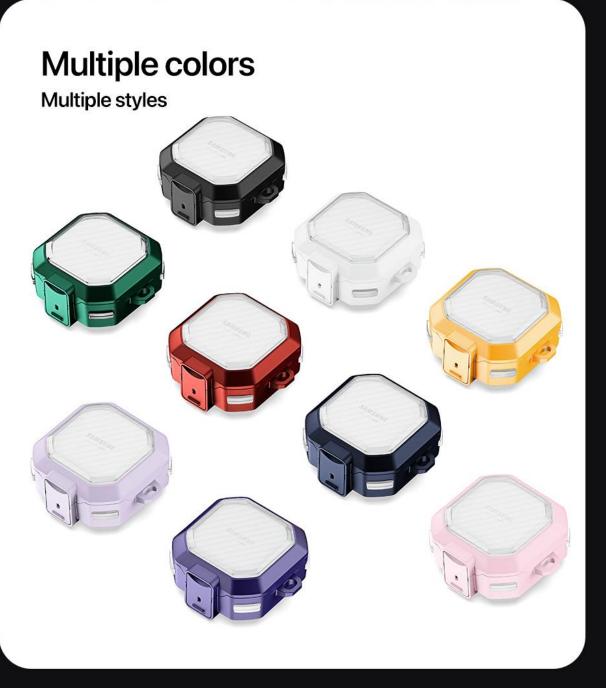

laxy Buds Protective Case** DUX DUCIS Carefully crafted

# Multiple colors



# Galaxy Buds Case

#### **SECB Series**

Made of TPU with metal hook;

Two-piece case, easy to install and remove;

Supports wireless charging and wired charging.





# Multiple colors



#### **SECC Series**

Made of TPU+PC with metal hook;

Two-piece case, easy to install and remove;

Supports wireless charging and wired charging.





# Multiple colors

Multiple styles



#### **SECD Series**

Made of TPU+PC with metal hook;

Two-piece case, easy to install and remove;

Supports wireless charging and wired charging.





# Multiple colors

Multiple styles



#### **SECE Series**

Made of TPU+PC with metal hook;

Two-piece case, easy to install and remove;

Supports wireless charging and wired charging.







#### **SECF Series**

Made of TPU+PC with metal hook;

Two-piece case, easy to install and remove;

Supports wireless charging and wired charging.





# Multiple colors

Multiple styles



#### Magnetic Wallet Stand

#### for iPhone 12-15

Made with durable PU leather, able to slide in-and-out of your pocket easily. Strong built-in magnet allows you to attach it to the back of your iPhone or MagSafe case effortlessly;

Capable of keeping up to 3 cards which are completely hidden inside the wallet, unfold the magnetic covers to take them out easily;

It can stand your iPhone in portrait, landscape and suspension.



# Designed for Seamless Interaction with MagSafe

It features strong built-in magnets that allow it to effortlessly snap into place on the back of your iPhone.





# MagSafe