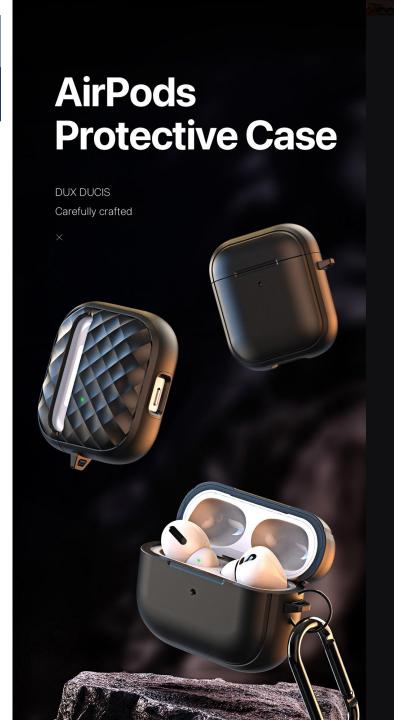

red glass and aluminum alloy

For Apple Watch Ultra



# AirTag Cases

#### **TPU Case**

Made with TPU and stainless steel ring;

Front cutout for simple access and removal;

4Pack.





# Secure Holder With Key Ring for AirTag

Ultra-Secure Lock Scratch Protection Easy to Install Elegant Design









#### **PECA Series**

Made of TPU+PC with metal hook;

Two-piece case, easy to install and remove;

Supports wireless charging and wired charging.





# Multiple colors



#### **PECB Series**

Made of TPU with metal hook;

Two-piece case, easy to install and remove;

Supports wireless charging and wired charging.





# Multiple colors



#### **PECC Series**

Made of TPU+PC with metal hook;

Two-piece case, easy to install and remove;

Supports wireless charging and wired charging.







#### **PECD Series**

Made of TPU+PC with metal hook;

Two-piece case, easy to install and remove;

Supports wireless charging and wired charging.





# Multiple colors



#### **PECE Series**

Made of TPU with metal hook;

Two-piece case, easy to install and remove;

Supports wireless charging and wired charging.







#### **PECF Series**

Made of TPU+PC with metal hook;

Two-piece case, easy to install and remove;

Supports wireless charging and wired charging.



# **AirPods Protective Case** DUX DUCIS Carefully crafted

# Multiple colors



#### **PECG Series**

Made of TPU+PC with metal hook;

Two-piece case, easy to install and remove;

Supports wireless charging and wired charging.





# Multiple colors



#### **PECH Series**

Made of TPU+PC with metal hook;

Two-piece case