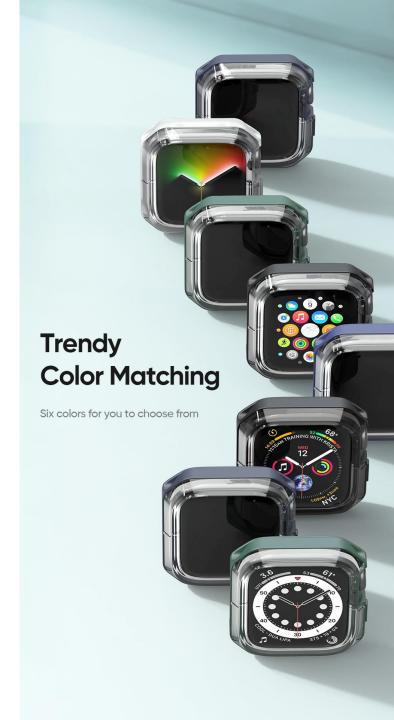

#### **Tamo Series**

The front is hollow, which will not block the screen of the watch and will not affect touch and screen viewing. The back is also hollowed out so that you don't have to remove the case when charging the watch. Its upper and lower sides are also hollow, so you don't have to remove the case when installing the watch strap, you can directly push the strap connector into the groove of the watch. We provide 6 trendy color combinations so that you can easily match various occasions.