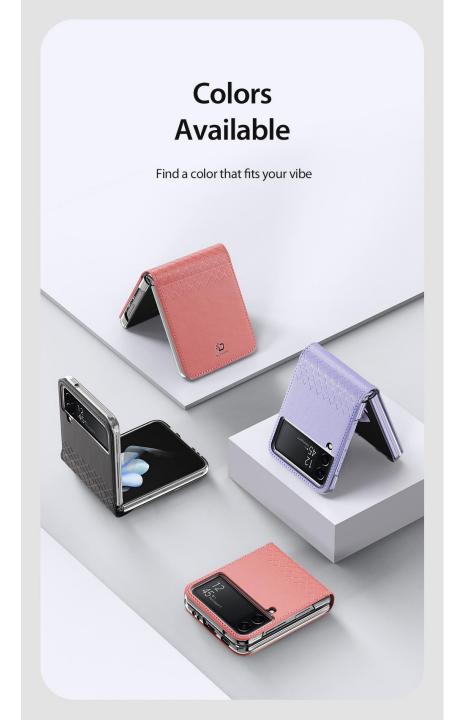

### **Bril Series**

Made of premium synthetic PU leather with hard PC back cover;

All phone features and functions work seamlessly with the folding phone case;

Comes with a card holder (only applies to Z Fold Series);

Hands-free stand for viewing (only applies to Z Fold Series);

Magnetic closure (only applies to Z Fold Series).