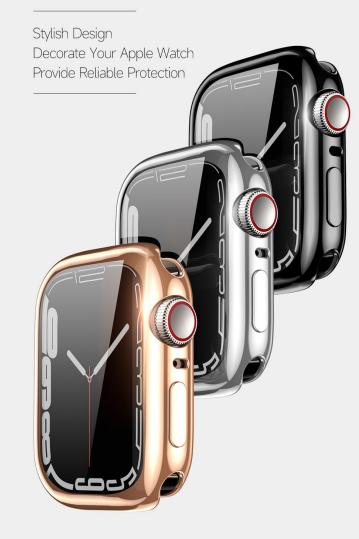

#### **Hamo Series**

Solid bezel protects the Apple Watch screen and edges;

Full access to all features with precise cutouts;

Convenient snap-on design for easy installation.

# Exquisite Craftsmanship