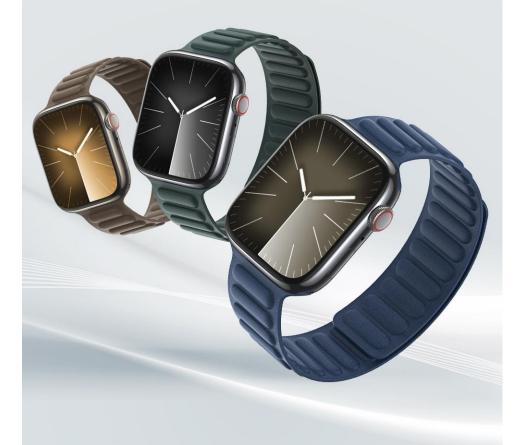

### Apple Watch Straps

### **BL Series**

Delicately woven, it presents a subtle sheen and a suede-like texture, softly fits the skin and wraps around the wrist elegantly.

It is thin and light, has no weight-bearing feeling, and the strap can be adjusted freely to suit the depth of your wrist. It can be rinsed lightly and allowed to dry before use again.

### BL SERIES 磁吸链式回环表带

Finely Woven Twill | Magnetic Link | Loop Design

# High-density Finely Woven Twill Material

Delicately woven, it presents a subtle sheen and a suede-like texture, softly fits the skin and wraps around the wrist elegantly.