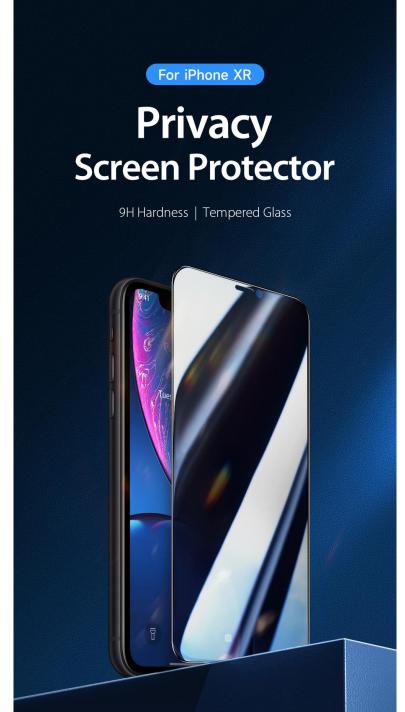

### **Privacy**

9H hardness with oleophobic coating to combat scratches and fingerprints;

Touch-responsive and clear just as the original screen;

View the screen clearly from the front, and the screen becomes black if the viewing angle is less than 30°

### Privacy Protection Invisible from both Sides

View the screen clearly from the front, and the screen becomes black if the viewing angle is less than 30° The smaller the screen brightness, the better the anti-peeping effect