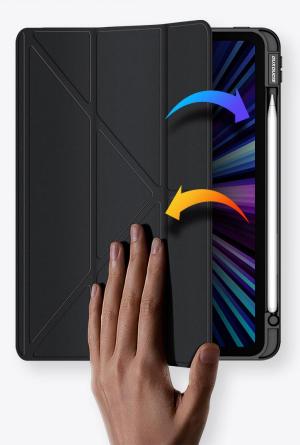

### Magi Series

Made with PU leather (front) and transparent PC cover (back);

Creative front cover offers multiple stand angles to free your hands when viewing, browsing on the tablet. Clear back cover can be detached from the front cover and used independently, which is perfect for playing games on the tablet;

# **Detachable Back Cover** Can be Used Independently Back Cover Can be Used Independently Perfect for Playing Games on Your iPad

### Detachable

Detachable Back Cover Can be Used Independently

### Detach

### Combine