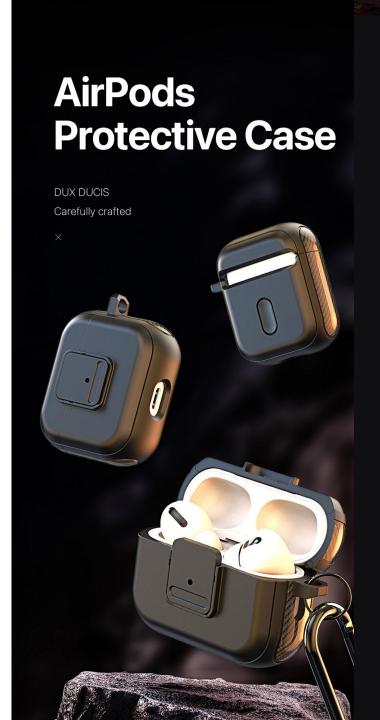

Supports wireless charging and wired charging.



# **AirPods Protective Case** DUX DUCIS Carefully crafted

# Multiple colors



#### **PECG Series**

Made of TPU+PC with metal hook;

Two-piece case, easy to install and remove;

Supports wireless charging and wired charging.





# Multiple colors



#### **PECH Series**

Made of TPU+PC with metal hook;

Two-piece case, easy to install and remove;

Supports wireless charging and wired charging.





# Multiple colors



#### **PECI Series**

Made of TPU+PC with metal hook;

Two-piece case, easy to install and remove;

Supports wireless charging and wired charging.





# Multiple colors



#### **PECJ Series**

Made of TPU+PC with metal hook;

Two-piece case, easy to install and remove;

Supports wireless charging and wired charging.





# Multiple colors



#### **PECK Series**

Made of TPU+PC with metal hook;

Two-piece case, easy to install and remove;

Supports wireless charging and wired charging.





# Multiple colors



#### **PECL Series**

Made of TPU+PC with metal hook;

Two-piece case, easy to install and remove;

Supports wireless charging and wired charging.





# Multiple colors



#### **PECM Series**

Made of TPU+PC with metal hook;

Two-piece case, easy to install and remove;

Supports wireless charging and wired charging.







#### **PECN Series**

Made of TPU+PC with metal hook;

Two-piece case, easy to install and remove;

Supports wireless charging and wired charging.





# Multiple colors



#### **PECO Series**

Made of TPU+PC with metal hook;

Two-piece case, easy to install and remove;

Supp