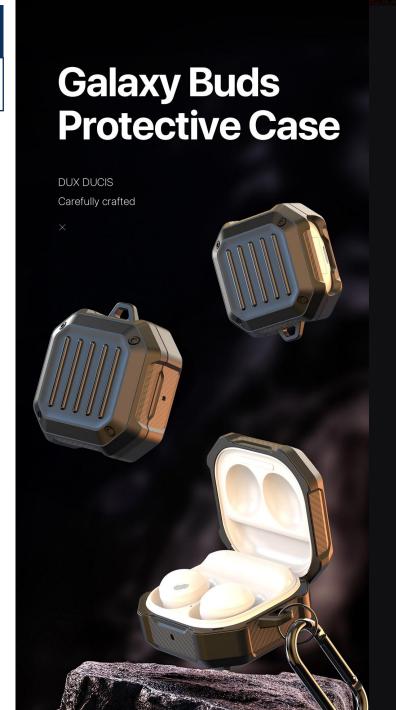

# Galaxy Buds Case

#### **SECA Series**

Made of TPU+PC with metal hook;

Two-piece case, easy to install and remove;

Supports wireless charging and wired charging.

# **Galaxy Buds Protective Case** DUX DUCIS Carefully crafted

# Multiple colors