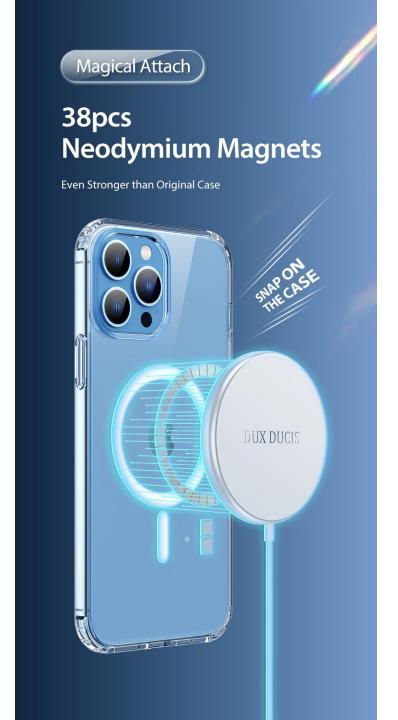

### **Clin Mag Series**

Compatible with MagSafe charger;

Strong magnetic attachment and precise alignment;

Raised edges protect camera and screen;

Durable protection shields against drops, bumps and fumbles;

All materials and coatings are optimized to prevent yellowing over time.