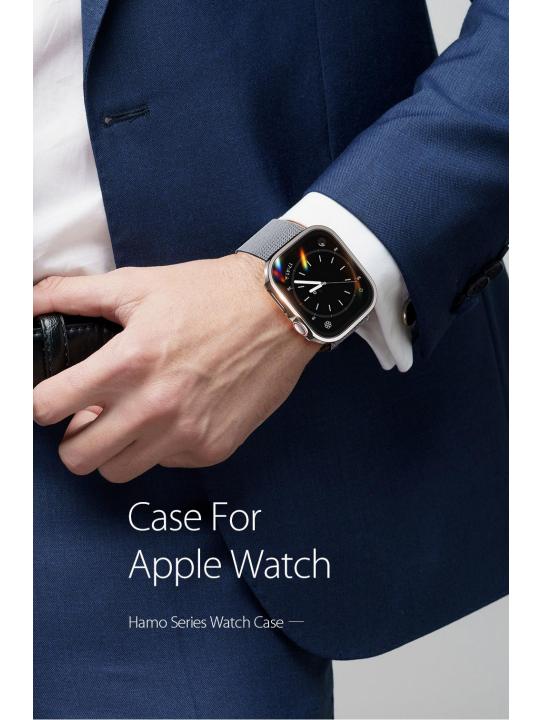

#### **Hamo Series**

Solid bezel protects the Apple Watch screen and edges;

Full access to all features with precise cutouts;

Convenient snap-on design for easy installation.

# Exquisite Craftsmanship