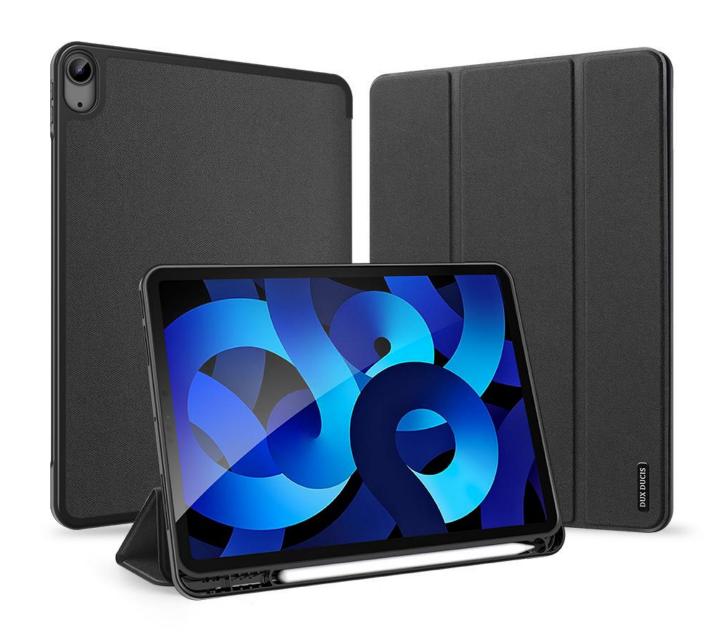

### **Toby Series**

Made with PU leather (front) and transparent PC cover (back);

Tri-fold stand for easy hands-free viewing;

Comes with pen holder;

Access for Apple Pencil charging and pairing;

Supports auto sleep/wake.