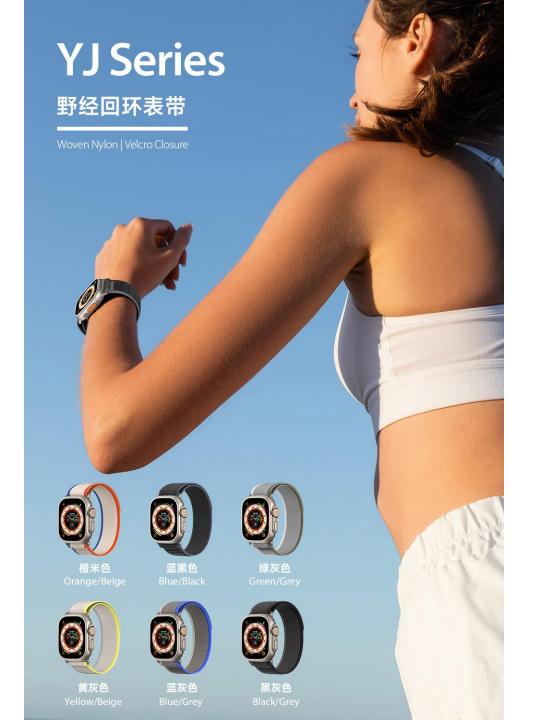

#### **YJ Series**

Ideally designed and crafted from the woven nylon, it is soft, breathable and lightweight strap. This nylon strap instills with hook-and-loop velcro closure allowing the easy and quick adjustment to fit your wrist. It's suitable for every season and every occasion.