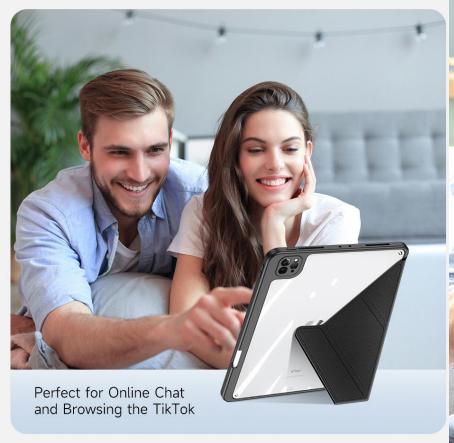

### Magi Series

Made with PU leather (front) and transparent PC cover (back);

Creative front cover offers multiple stand angles to free your hands when viewing, browsing on the tablet. Clear back cover can be detached from the front cover and used independently, which is perfect for playing games on the tablet;

# **Creative Front Cover Multiple Stand Angles**

Stand Your iPad Firmly
Multi-position Stand for Hands-free Use