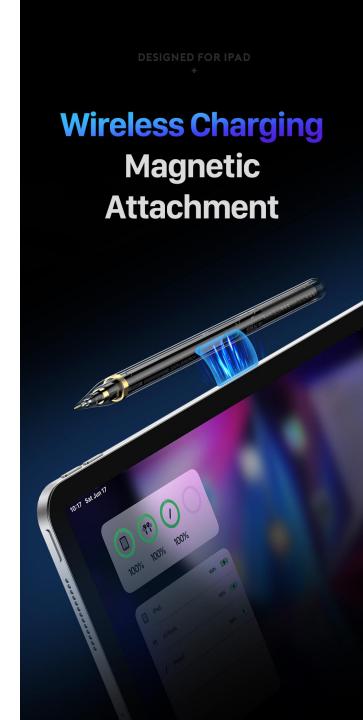

## Stylus Pen

**SP-04** 

With tilt & pressure sensitivity, it picks up the slightest nuances of pressure, tilt and flow to create lines and shades with great accuracy;

It features a flat edge that attaches magnetically for wireless charging and convenient storage;

A full charge takes about 40 minutes and the pen can be used continuously for 10 hours on a full charge.