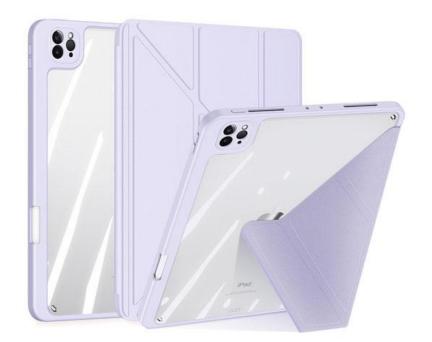

### Magi Series

Made with PU leather (front) and transparent PC cover (back);

Creative front cover offers multiple stand angles to free your hands when viewing, browsing on the tablet. Clear back cover can be detached from the front cover and used independently, which is perfect for playing games on the tablet;

Supports auto sleep/wake;

Access for Apple Pencil charging and pairing.