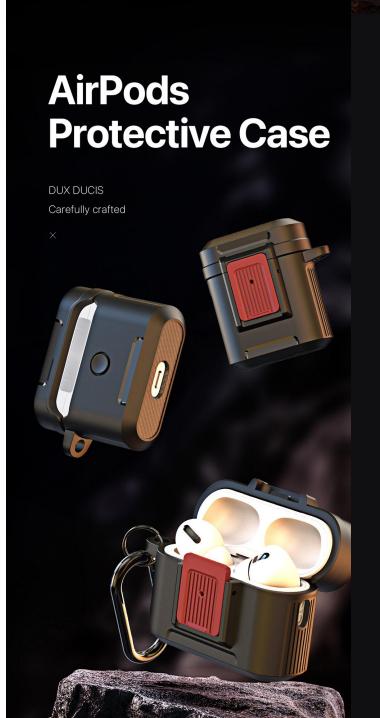

o install and remove;

Supports wireless charging and wired charging.





# Multiple colors



#### **PECE Series**

Made of TPU with metal hook;

Two-piece case, easy to install and remove;

Supports wireless charging and wired charging.







#### **PECF Series**

Made of TPU+PC with metal hook;

Two-piece case, easy to install and remove;

Supports wireless charging and wired charging.



# **AirPods Protective Case** DUX DUCIS Carefully crafted

# Multiple colors



#### **PECG Series**

Made of TPU+PC with metal hook;

Two-piece case, easy to install and remove;

Supports wireless charging and wired charging.





# Multiple colors



#### **PECH Series**

Made of TPU+PC with metal hook;

Two-piece case, easy to install and remove;

Supports wireless charging and wired charging.





# Multiple colors



#### **PECI Series**

Made of TPU+PC with metal hook;

Two-piece case, easy to install and remove;

Supports wireless charging and wired charging.





# Multiple colors



#### **PECJ Series**

Made of TPU+PC with metal hook;

Two-piece case, easy to install and remove;

Supports wireless charging and wired charging.





# Multiple colors



#### **PECK Series**

Made of TPU+PC with metal hook;

Two-piece case, easy to install and remove;

Supports wireless charging and wired charging.





# Multiple colors



#### **PECL Series**

Made of TPU+PC with metal hook;

Two-piece case, easy to install and remove;

Supports wireless charging and wired charging.





# Multiple colors



#### **PECM Series**

Made of TPU+PC with metal hook;

Two-piece case, easy to instal