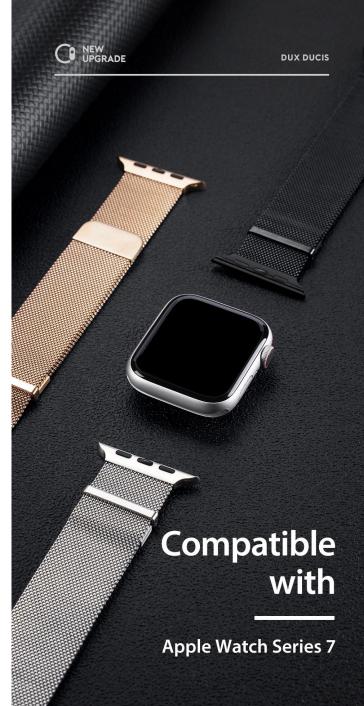

#### **Milanese Series**

Made with stainless steel with magnetic buckle;

Smooth, breathable, and comfortable to wear.

Milanese Series strap for Samsung Watch is also available.

# Apple Watch Straps Milanese Pro Series

It is made of high-density, corrosion-resistant SUS444 stainless steel. It is equipped with two buckles, one is used to adjust the length of the strap, and the other is used to fix the strap. Each of the two buckles is embedded with an N48 magnet. The buckle can be firmly attached to the bracelet and the bracelet will not automatically release on the wrist.

# Stylish & Classic Milanese Strap

Every color will make you excited

Milanese Pro Series Double Magnetic Watch Strap