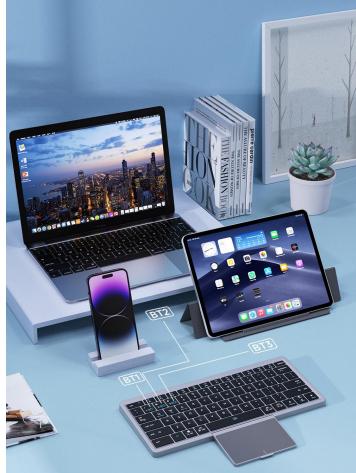

#### **CM Series**

Connect with two devices via Bluetooth and 2.4GHz, Seamlessly switch between systems with the touch of an easy-switch button. It is compatible with OS, iPadOS, macOS, Windows, Android, Chrome OS, and can support most mobile phones, tablets and computers.

It offers a stable and effortless connection with a USB receiver that plugs into a USB port, though it can struggle with signal interference.

# Seamless Switch Two Ways to Connect

Connect with two devices via Bluetooth and 2.4GHz Seamlessly switch between systems with the touch of an easy-switch button

Bluetooth/USB Receiver