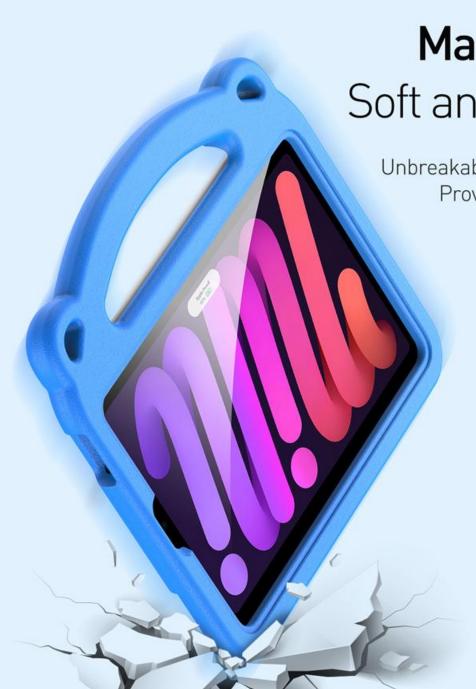

### **Panda Series**

Specially designed for the kids;

Made with lightweight, flexible, kid-safe and shock-resistant EVA material, effectively protects the tablet against bumps and drops;

Foldable little legs can be converted into a sturdy stand for comfortable typing and hands-free viewing.

Made of EVA
Soft and Flexible

Unbreakable EVA Tablet Case
Provides Full Protection
to Kid's Tablet