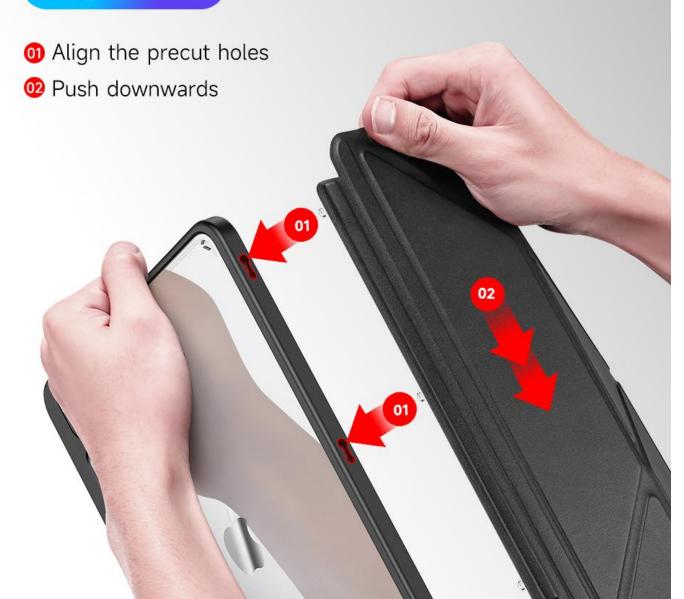

e tablet. Clear back cover can be detached from the front cover and used independently, which is perfect for playing games on the tablet;

Supports auto sleep/wake;

Access for Apple Pencil charging and pairing.





# **Creative Front Cover Multiple Stand Angles**

Stand Your iPad Firmly
Multi-position Stand for Hands-free Use



# **Detachable Back Cover** Can be Used Independently Back Cover Can be Used Independently Perfect for Playing Games on Your iPad

# **Smart Folio Sleep and Wake**

Automatically Wakes Your iPad when Opened And Puts it to Sleep when Closed





Wakes when Opened

Sleeps when Closed

No Need to Press the Power Button

It Helps Save the Power of Your iPad



## Easy to Use

### Detachable

Detachable Back Cover Can be Used Independently

### Detach



### Combine











### **Tablet Cases**

### **Domo Series**

Made with PU leather (front) and TPU cover (back);

Tri-fold stand for easy hands-free viewing;

Comes with pen holder;

Access for Apple Pencil charging and pairing;

Supports auto sleep/wake.







### **Tablet Cases**

### **Panda Series**

Specially designed for the kids;

Made with lightweight, flexible, kid-safe and shock-resistant EVA material, effectively protects the tablet against bumps and drops;

Foldable little legs can be converted into a sturdy stand for comfortable typing and hands-free viewing.















Made of EVA
Soft and Flexible

Unbreakable EVA Tablet Case
Provides Full Protection
to Kid's Tablet

### **Tempered Glass**

9H hardness with oleophobic coating to combat scratches and fingerprints;

Touch-responsi