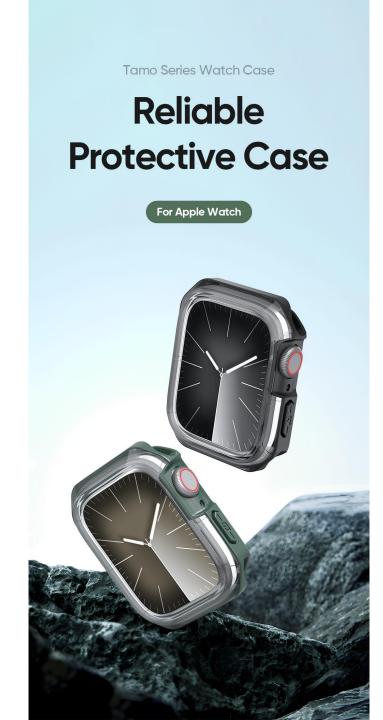

#### **Tamo Series**

The front is hollow, which will not block the screen of the watch and will not affect touch and screen viewing. The back is also hollowed out so that you don't have to remove the case when charging the watch. Its upper and lower sides are also hollow, so you don't have to remove the case when installing the watch strap, you can directly push the strap connector into the groove of the watch. We provide 6 trendy color combinations so that you can easily match various occasions.