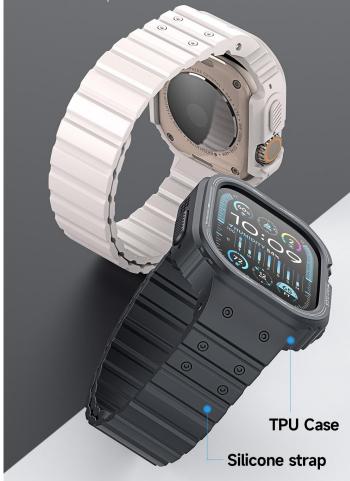

#### **OA Series**

One-piece magnetic watch strap is made of TPU, silicone and N52 magnets. The strap and case are connected together to not only provide comprehensive protection for the watch, but also make installation and removal easy.

Its length can be adjusted freely and can be applied to various wrists, regardless of size, and the N52 strong magnets ensure that it will not fall off your wrist.