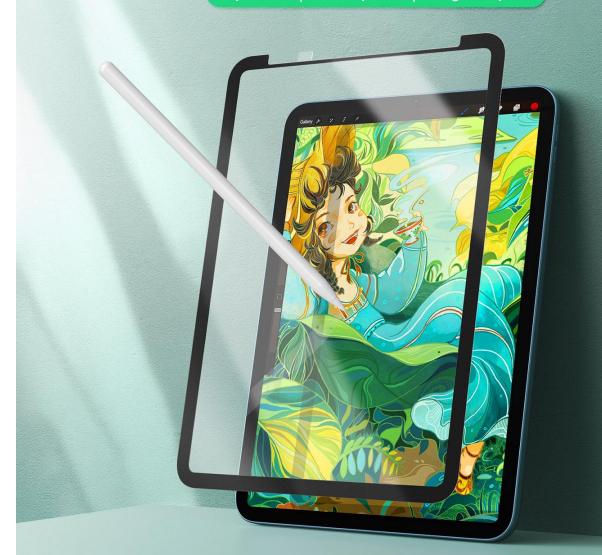

### **Tempered Glass**

9H hardness with oleophobic coating to combat scratches and fingerprints;

Touch-responsive and clear just as the original screen;

Compatible with all DUX DUCIS cases.