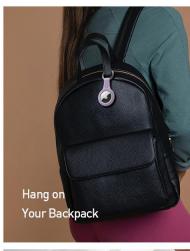

# AirTag Cases

#### **TPU Case**

Made with TPU and stainless steel ring;

Front cutout for simple access and removal;

4Pack.

# Secure Holder With Key Ring for AirTag

Ultra-Secure Lock Scratch Protection Easy to Install Elegant Design