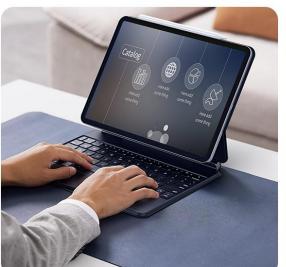

## Bluetooth Keyboard

#### **MK Series**

It features a floating cantilever design allowing you to attach iPad Pro magnetically and to smoothly adjust to a perfect viewing angle, which will help you maintain much better posture at your desk, that is good for your neck and shoulders.

It has a trackpad which supports multi-touch gestures to make your work very convenient, comfortable 7-color gradual backlit keys and a scissor mechanism with 1.5mm travel for quiet, responsive typing.

# **Magnetic Floating Cantilever**

It allows you to attach iPad Pro magnetically

# **Smooth Angle** Adjustability

You may adjust it smoothly and easily to the perfect viewing angle

Built-in multi-touch trackpad Easily switch between tasks and more Improve the work efficiency Bring you an amazing experience