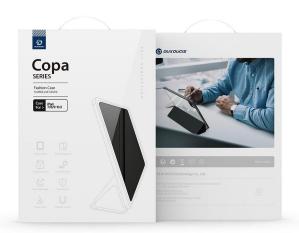

### **Copa Series**

Made with PU leather (front) and transparent PC cover (back);

Tri-fold stand for easy hands-free viewing;

Supports auto sleep/wake;

No extra Apple Pencil holder makes the case look slimmer.