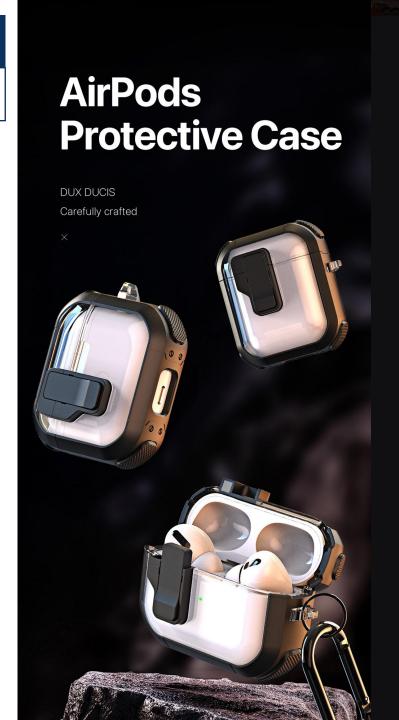

ade of TPU+PC with metal hook;

Two-piece case, easy to install and remove;

Supports wireless charging and wired charging.





# Multiple colors



#### **PECK Series**

Made of TPU+PC with metal hook;

Two-piece case, easy to install and remove;

Supports wireless charging and wired charging.





# Multiple colors



#### **PECL Series**

Made of TPU+PC with metal hook;

Two-piece case, easy to install and remove;

Supports wireless charging and wired charging.





# Multiple colors



#### **PECM Series**

Made of TPU+PC with metal hook;

Two-piece case, easy to install and remove;

Supports wireless charging and wired charging.







#### **PECN Series**

Made of TPU+PC with metal hook;

Two-piece case, easy to install and remove;

Supports wireless charging and wired charging.





# Multiple colors



#### **PECO Series**

Made of TPU+PC with metal hook;

Two-piece case, easy to install and remove;

Supports wireless charging and wired charging.





# Multiple colors



# Galaxy Buds Case

#### **SECA Series**

Made of TPU+PC with metal hook;

Two-piece case, easy to install and remove;

Supports wireless charging and wired charging.



# **Galaxy Buds Protective Case** DUX DUCIS Carefully crafted

# Multiple colors



# Galaxy Buds Case

#### **SECB Series**

Made of TPU with metal hook;

Two-piece case, easy to install and remove;

Supports wireless charging and wired charging.





# Multiple colors



#### **SECC Series**

Made of TPU+PC with metal hook;

Two-piece case, easy to install and remove;

Supports wireless charging and wired charging.





# Multip