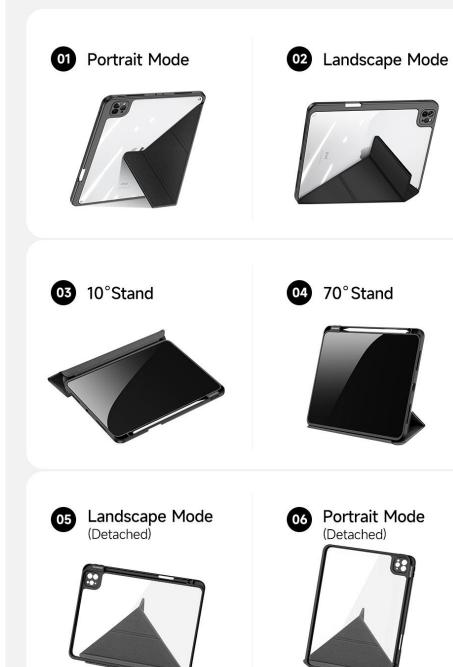

### Magi Series

Made with PU leather (front) and transparent PC cover (back);

Creative front cover offers multiple stand angles to free your hands when viewing, browsing on the tablet. Clear back cover can be detached from the front cover and used independently, which is perfect for playing games on the tablet;

Supports auto sleep/wake;

Access for Apple Pencil charging and pairing.

# **Creative Front Cover Multiple Stand Angles**

Stand Your iPad Firmly
Multi-position Stand for Hands-free Use

# **Detachable Back Cover** Can be Used Independently Back Cover Can be Used Independently Perfect for Playing Games on Your iPad