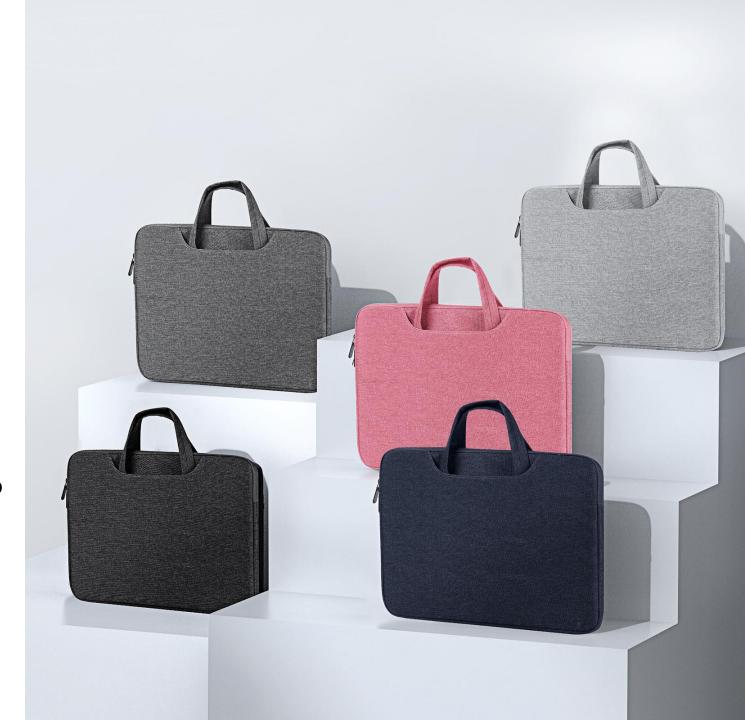

#### LBTA Series

It is made of high-density polyester fabric, waterproof lining, pearl cotton compartment and soft crystal velvet lining. It is wear-resistant, scratch-resistant and waterproof. It provides comprehensive protection for the laptop and can easily cope with the bumps in daily life, you don't need to worry about your laptop breaking.

#### LBTB Series

It is made of high-density polyester fabric, waterproof lining, pearl cotton compartment and soft crystal velvet lining. It is wear-resistant, scratch-resistant and waterproof. It provides comprehensive protection for the laptop and can easily cope with the bumps in daily life, you don't need to worry about your laptop breaking.

#### LBTC Series

It is made of high-density polyester fabric, waterproof lining, pearl cotton compartment and soft crystal velvet lining. It is wear-resistant, scratch-resistant and waterproof. It provides comprehensive protection for the laptop and can easily cope with the bumps in daily life, you don't need to worry about your laptop breaking.

#### LBTD Series

It is made of high-density polyester fabric, waterproof lining, pearl cotton compartment and soft crystal velvet lining. It is wear-resistant, scratch-resistant and waterproof. It provides comprehensive protection for the laptop and can easily cope with the bumps in daily life, you don't need to worry about your laptop breaking.

#### LBJB Series

It is made of high-density polyester fabric, waterproof lining, pearl cotton compartment and soft crystal velvet lining. It is wear-resistant, scratch-resistant and waterproof. It provides comprehensive protection for the laptop and can easily cope with the bumps in daily life, you don't need to worry about your laptop breaking.

It has well-organized storage system to keep electronic accessories neatly sorted and stay in place including the laptop, tablet, mobile phone, mouse, watch, power bank, earphone, data cable and other accessories. It is very convenient for you to go to work, get off work or go on a business trip, as you can carry it by hand, carry it on one shoulder. or fasten it to a suitcase with a trolley.

#### **LBJC Series**

It is made of high-density polyester fabric, waterproof lining, pearl cotton compartment and soft crystal velvet lining. It is wear-resistant, scratch-resistant and waterproof. It provides comprehensive protection for the laptop and can easily cope with the bumps in daily life, you don't need to worry about your laptop breaking.

It has well-organized storage system to keep electronic accessories neatly sorted and stay in place including the laptop, tablet, mobile phone, mouse, watch, power bank, earphone, data cable and other accessories. It is very convenient for you to go to work, get off work or go on a business trip, as you can carry it by hand, carry it on one shoulder, or fasten it to a suitcase with a trolley.