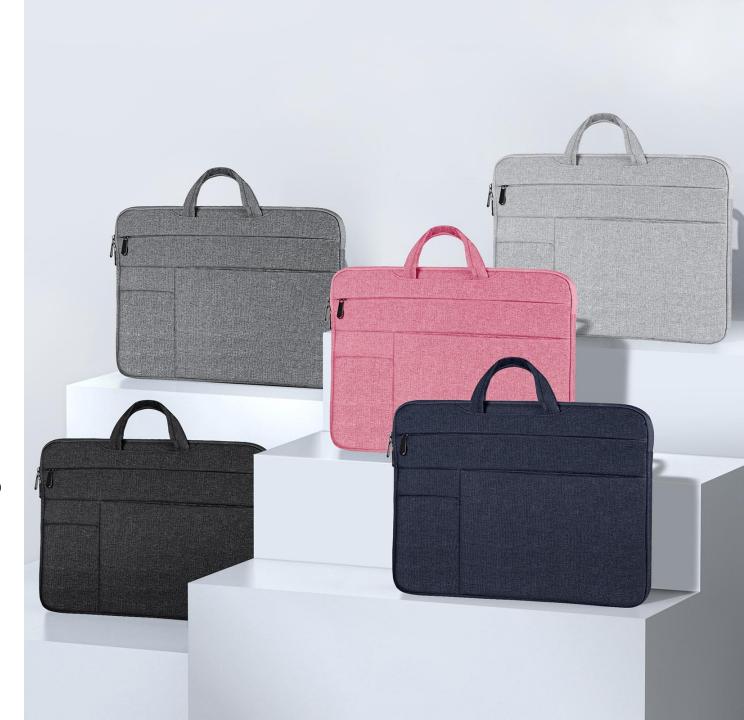

#### LBDB Series

It is made of high-density polyester fabric, pearl cotton compartment and soft crystal velvet lining. It is wear-resistant, scratch-resistant and waterproof. It provides comprehensive protection for the laptop and can easily cope with the bumps in daily life, you don't need to worry about that the laptop will break.

Strong and neat stitching ensures the edges won't rip, and the two metal zippers are smooth, making it a breeze to open and close.

It perfectly fits your laptop, and its thin and light design makes it easy to carry around, you can hold it in your hand or put it in your backpack.