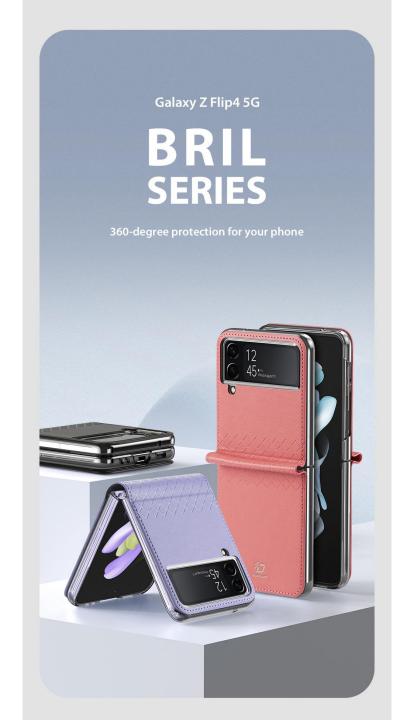

### **Bril Series**

Made of premium synthetic PU leather with hard PC back cover;

All phone features and functions work seamlessly with the folding phone case;

Comes with a card holder (only applies to Z Fold Series);

Hands-free stand for viewing (only applies to Z Fold Series);

Magnetic closure (only applies to Z Fold Series).