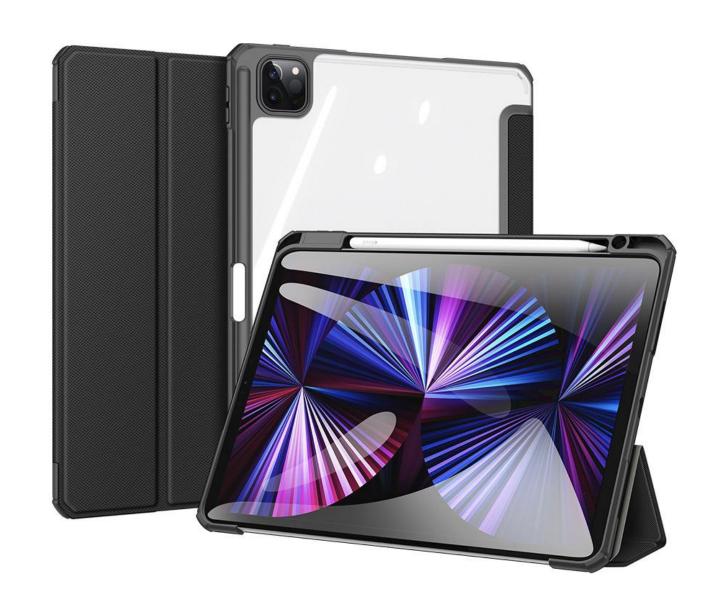

### **Toby Series**

Made with PU leather (front) and transparent PC cover (back);

Tri-fold stand for easy hands-free viewing;

Comes with pen holder;

Access for Apple Pencil charging and pairing;

Supports auto sleep/wake.

### TOBY SERIES

### TO BE YOURSELF

Youthful and Colorful

Precise Cutout Premium Material Transparent Back

Magnetic Closure

Pen Holder

Scratch Resistant Auto Wake/Sleep

Sturdy Stand