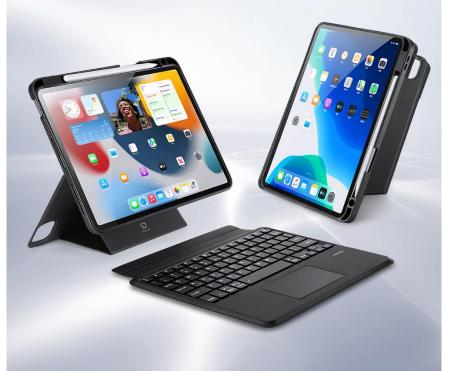

#### **DK Series**

Keyboard, stand and protective case are combined to transform your tablet into a portable station for work or play. Versatile two-piece design with 4 stand positions to meet your different needs.

It has a trackpad which supports multi-touch gestures to make your work very convenient, a scissor mechanism with 1.5mm key travel for quiet and responsive typing.

For iPad Pro 11

# Magnetic Keyboard Folio

Two-piece Design | Adjustable Stand | Click-anywhere Trackpad

DESIGN BY DUX DUCIS