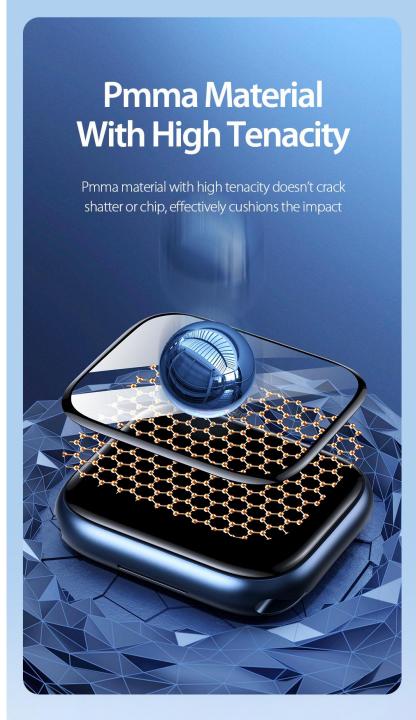

#### **Pmma Series**

Pmma material with high tenacity doesn't crack, shatter or chip, it conforms to 3D curved screen for a precision fit and effectively cushions the impact, which can provide trusted full protection to your watch screen.

The oleophobic and hydrophobic coating reduces the adhesion of fingerprints, and it is easy to clean. It preserves your display's sensitive touch response, just like naked display.

# Apple Watch Protecter