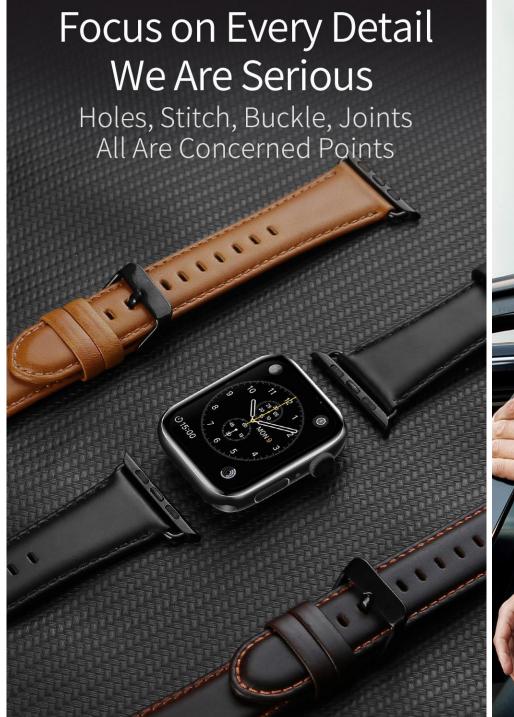

tely woven, it presents a subtle sheen and a suede-like texture, softly fits the skin and wraps around the wrist elegantly.

It is thin and light, has no weight-bearing feeling, and the strap can be adjusted freely to suit the depth of your wrist. It can be rinsed lightly and allowed to dry before use again.



### BL SERIES 磁吸链式回环表带

Finely Woven Twill | Magnetic Link | Loop Design





# High-density Finely Woven Twill Material

Delicately woven, it presents a subtle sheen and a suede-like texture, softly fits the skin and wraps around the wrist elegantly.



### Apple Watch Straps

### **Business Series**

Made with genuine leather with stainless steel buckle;

Especially suitable for business people or business activities.

Business Series strap for Samsung Watch is also available.







#### **YA Series**

Made from top-layer cowhide with even stitching, it is soft, breathable and friendly to skin.

The magnetic buckles allow you to easily adjust the strap length to fit your wrist, ensuring the watch won't slip off your wrist.

YA Series strap for Samsung Watch is also available.







#### **YS Series**

Made from top-layer cowhide with even stitching, it is soft, breathable and friendly to skin.

This leather strap instills with smooth stainless steel buckle for a secure fit, satisfies both through its visual style and tactile qualities, so it's specially suitable for business activities.







#### **OA Series**

One-piece magnetic watch strap is made of TPU, silicone and N52 magnets. The strap and case are connected together to not only provide comprehensive pro