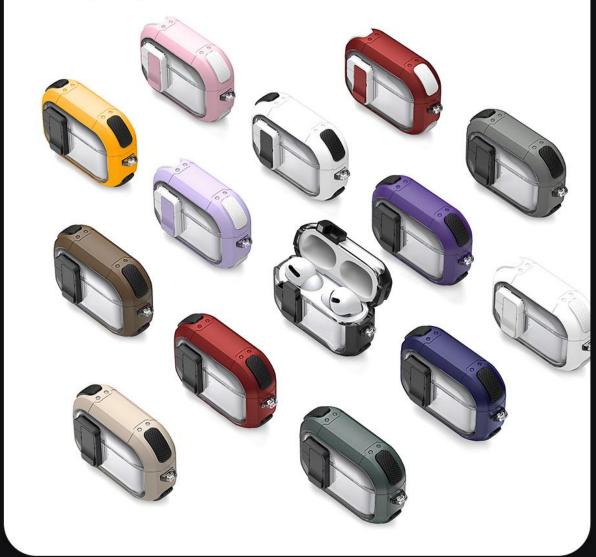

tal hook;

Two-piece case, easy to install and remove;

Supports wireless charging and wired charging.





# Multiple colors



#### **PECK Series**

Made of TPU+PC with metal hook;

Two-piece case, easy to install and remove;

Supports wireless charging and wired charging.





# Multiple colors



#### **PECL Series**

Made of TPU+PC with metal hook;

Two-piece case, easy to install and remove;

Supports wireless charging and wired charging.





# Multiple colors



#### **PECM Series**

Made of TPU+PC with metal hook;

Two-piece case, easy to install and remove;

Supports wireless charging and wired charging.







#### **PECN Series**

Made of TPU+PC with metal hook;

Two-piece case, easy to install and remove;

Supports wireless charging and wired charging.





# Multiple colors



#### **PECO Series**

Made of TPU+PC with metal hook;

Two-piece case, easy to install and remove;

Supports wireless charging and wired charging.





# Multiple colors



# Galaxy Buds Case

#### **SECA Series**

Made of TPU+PC with metal hook;

Two-piece case, easy to install and remove;

Supports wireless charging and wired charging.



# **Galaxy Buds Protective Case** DUX DUCIS Carefully crafted

# Multiple colors



# Galaxy Buds Case

#### **SECB Series**

Made of TPU with metal hook;

Two-piece case, easy to install and remove;

Supports wireless charging and wired charging.





# Multiple colors



#### **SECC Series**

Made of TPU+PC with metal hook;

Two-piece case, easy to install and remove;

Supports wireless charging and wired charging.





# Multiple colors

Multiple s