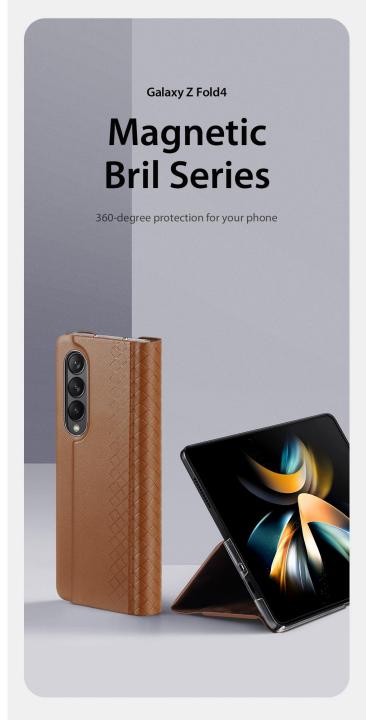

### **Bril Series**

Made of premium synthetic PU leather with hard PC back cover;

All phone features and functions work seamlessly with the folding phone case;

Comes with a card holder (only applies to Z Fold Series);

Hands-free stand for viewing (only applies to Z Fold Series);

Magnetic closure (only applies to Z Fold Series).