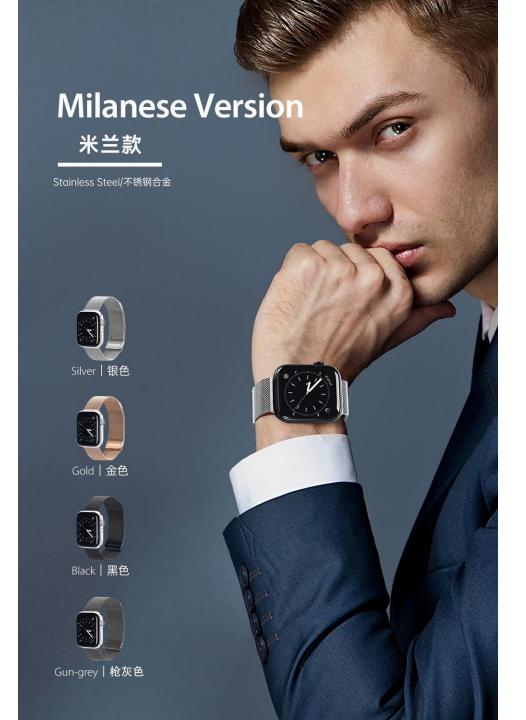

#### **Milanese Series**

Made with stainless steel with magnetic buckle;

Smooth, breathable, and comfortable to wear.

Milanese Series strap for Samsung Watch is also available.

# Apple Watch Straps Milanese Pro Series

It is made of high-density, corrosion-resistant SUS444 stainless steel. It is equipped with two buckles, one is used to adjust the length of the strap, and the other is used to fix the strap. Each of the two buckles is embedded with an N48 magnet. The buckle can be firmly attached to the bracelet and the bracelet will not automatically release on the wrist.

# Stylish & Classic Milanese Strap

Every color will make you excited

Milanese Pro Series Double Magnetic Watch Strap