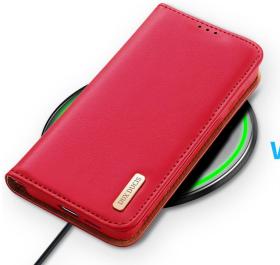

### Rafi II Series

Combination of hard PC backplane and soft TPU edge allows you to put your phone into the case effortlessly, it can provide effective protection for your mobile phone against drops and bumps. The wallet on the case can store up to 2 cards.

It supports MagSafe charging and can stand your phone in portrait or landscape, so that you can browse short-term videos or watch movies on your phone while charging, and the stand angle is adjustable.

# Supports MagSafe magnetic charging

**(** 