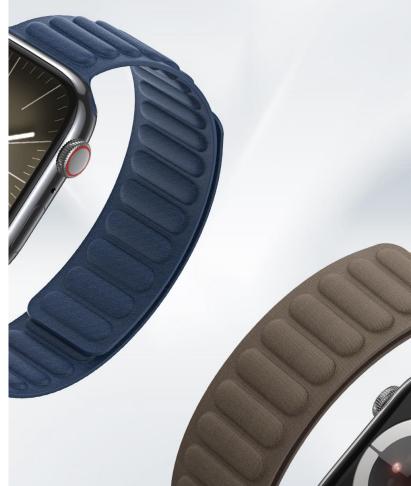

### Apple Watch Straps

### **BL Series**

Delicately woven, it presents a subtle sheen and a suede-like texture, softly fits the skin and wraps around the wrist elegantly.

It is thin and light, has no weight-bearing feeling, and the strap can be adjusted freely to suit the depth of your wrist. It can be rinsed lightly and allowed to dry before use again.

### BL SERIES 磁吸链式回环表带

Finely Woven Twill | Magnetic Link | Loop Design

# High-density Finely Woven Twill Material

Delicately woven, it presents a subtle sheen and a suede-like texture, softly fits the skin and wraps around the wrist elegantly.