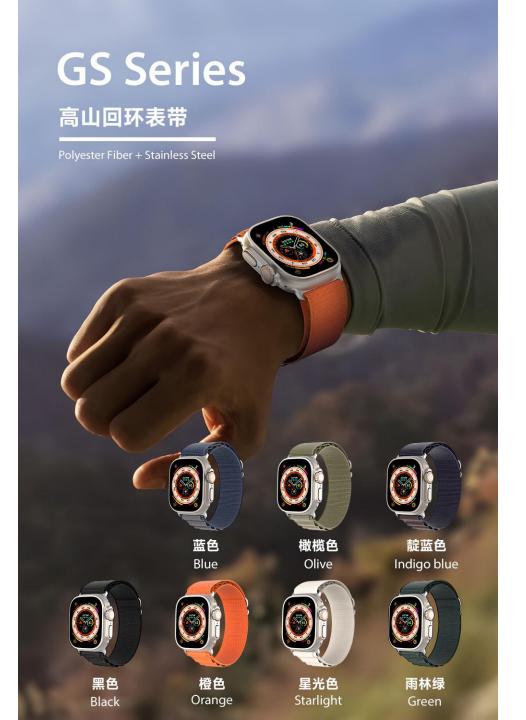

#### **GS Series**

Made from two textile layers woven together into one continuous piece without stitching, it is soft, breathable and lightweight strap. This nylon strap instills with 6-shaped stainless steel buckle for a secure fit. It's specially suitable for outdoor sports.

GS Series

Durable | Double Braided | Stainless Steel Buckle

For Apple Watch