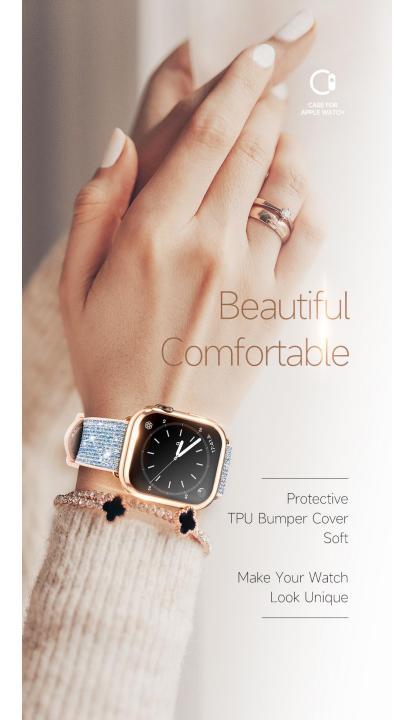

### **Samo Series**

Soft TPU case protects the Apple Watch screen and edges;

Full access to all features with precise cutouts;

Directly charge and swap watch strap, no need to remove the case.

# Exquisite Craftsmanship