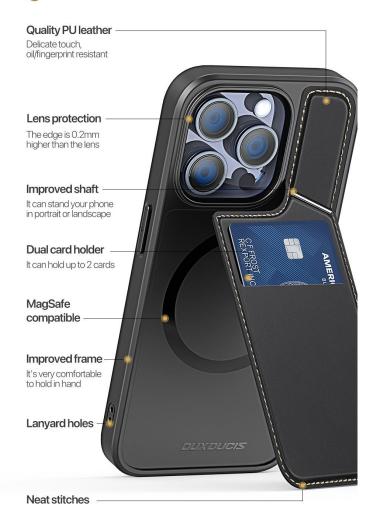

### Rafi II Series

Combination of hard PC backplane and soft TPU edge allows you to put your phone into the case effortlessly, it can provide effective protection for your mobile phone against drops and bumps. The wallet on the case can store up to 2 cards.

It supports MagSafe charging and can stand your phone in portrait or landscape, so that you can browse short-term videos or watch movies on your phone while charging, and the stand angle is adjustable.

# Holds up to 2 cards

One card pocket is on the outside and one card pocket is on the inside.