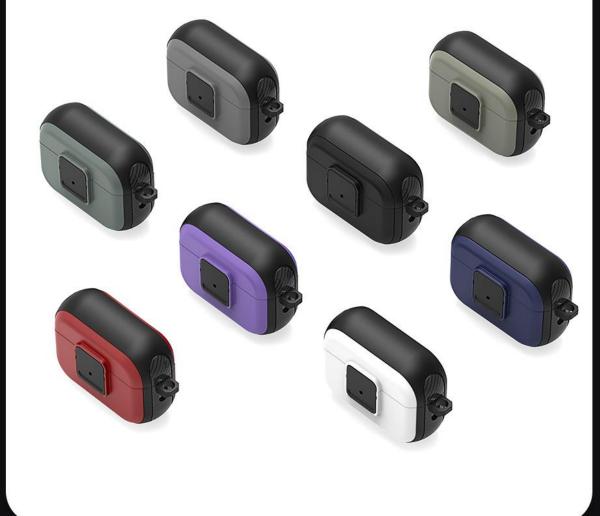

arging and wired charging.



# **AirPods Protective Case** DUX DUCIS Carefully crafted

# Multiple colors



#### **PECG Series**

Made of TPU+PC with metal hook;

Two-piece case, easy to install and remove;

Supports wireless charging and wired charging.





# Multiple colors



#### **PECH Series**

Made of TPU+PC with metal hook;

Two-piece case, easy to install and remove;

Supports wireless charging and wired charging.





# Multiple colors



#### **PECI Series**

Made of TPU+PC with metal hook;

Two-piece case, easy to install and remove;

Supports wireless charging and wired charging.





# Multiple colors



#### **PECJ Series**

Made of TPU+PC with metal hook;

Two-piece case, easy to install and remove;

Supports wireless charging and wired charging.





# Multiple colors



#### **PECK Series**

Made of TPU+PC with metal hook;

Two-piece case, easy to install and remove;

Supports wireless charging and wired charging.





# Multiple colors



#### **PECL Series**

Made of TPU+PC with metal hook;

Two-piece case, easy to install and remove;

Supports wireless charging and wired charging.





# Multiple colors



#### **PECM Series**

Made of TPU+PC with metal hook;

Two-piece case, easy to install and remove;

Supports wireless charging and wired charging.







#### **PECN Series**

Made of TPU+PC with metal hook;

Two-piece case, easy to install and remove;

Supports wireless charging and wired charging.





# Multiple colors



#### **PECO Series**

Made of TPU+PC with metal hook;

Two-piece case, easy to install and remove;

Supports wireless chargin