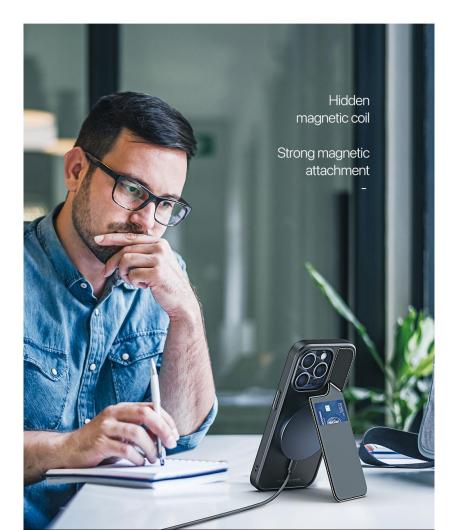

coatings are optimized to prevent yellowing over time.







### Rafi II Series

Combination of hard PC backplane and soft TPU edge allows you to put your phone into the case effortlessly, it can provide effective protection for your mobile phone against drops and bumps. The wallet on the case can store up to 2 cards.

It supports MagSafe charging and can stand your phone in portrait or landscape, so that you can browse short-term videos or watch movies on your phone while charging, and the stand angle is adjustable.





# Stand your phone in portrait or landscape



Compared with the previous generation, we adjusted the angle of the rotating shaft, so that portrait or landscape can be achieved.





### Details always make a difference





# Supports MagSafe magnetic charging

**(** 



# Holds up to 2 cards



One card pocket is on the outside and one card pocket is on the inside.





### **Skin Pro Series**

Smooth as baby skin, slips in and out of pockets easily;

Comes with card holder;

Stable stand for video watching;

Numerous phone models including iPhone, Samsung, Xiaomi, OPPO, vivo, Google, Sony, Motorola, Nokia etc.







### **SKIN PRO SERIES**

### SMOOTH LIKE BABY SKIN

- Full Protection
- Skin-like Touch



### **Skin X Pro**

The world's first folio case with MagSafe, unique magnet design ensures effective magnetic closure;

Durable protection shields against drops, bumps and fumbles;

Crafted from specially treated PU leather for a commercial feel;

Comes with card holder.



### Fashionable Design Comfortable Grip

The fashionable design shows off yo