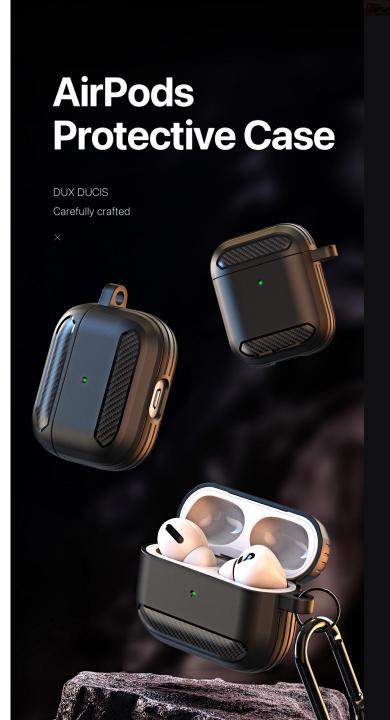

ic coating reduces the adhesion of fingerprints, the screen is as bright and clean as new for a long time.







# Screen Protecter With Aluminum Edge

Combination of tempered glass and aluminum alloy

For Apple Watch Ultra



# AirTag Cases

#### **TPU Case**

Made with TPU and stainless steel ring;

Front cutout for simple access and removal;

4Pack.





# Secure Holder With Key Ring for AirTag

Ultra-Secure Lock Scratch Protection Easy to Install Elegant Design









#### **PECA Series**

Made of TPU+PC with metal hook;

Two-piece case, easy to install and remove;

Supports wireless charging and wired charging.





# Multiple colors



#### **PECB Series**

Made of TPU with metal hook;

Two-piece case, easy to install and remove;

Supports wireless charging and wired charging.





# Multiple colors



#### **PECC Series**

Made of TPU+PC with metal hook;

Two-piece case, easy to install and remove;

Supports wireless charging and wired charging.







#### **PECD Series**

Made of TPU+PC with metal hook;

Two-piece case, easy to install and remove;

Supports wireless charging and wired charging.





# Multiple colors



#### **PECE Series**

Made of TPU with metal hook;

Two-piece case, easy to install and remove;

Supports wireless charging and wired charging.







#### **PECF Series**

Made of TPU+PC with metal hook;

Two-piece case, easy to install and remove;

Supports wireless charging and wired charging.



# **AirPods Protective Case** DUX DUCIS Carefully crafted

# Multiple colors



#### **PECG Series**

Made of TPU+PC with metal hook;

Two-piece case