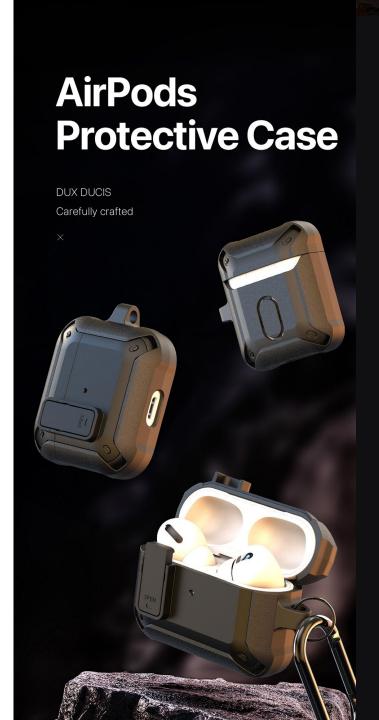

ade of TPU+PC with metal hook;

Two-piece case, easy to install and remove;

Supports wireless charging and wired charging.





# Multiple colors



#### **PECL Series**

Made of TPU+PC with metal hook;

Two-piece case, easy to install and remove;

Supports wireless charging and wired charging.





# Multiple colors



#### **PECM Series**

Made of TPU+PC with metal hook;

Two-piece case, easy to install and remove;

Supports wireless charging and wired charging.







#### **PECN Series**

Made of TPU+PC with metal hook;

Two-piece case, easy to install and remove;

Supports wireless charging and wired charging.





# Multiple colors



#### **PECO Series**

Made of TPU+PC with metal hook;

Two-piece case, easy to install and remove;

Supports wireless charging and wired charging.





# Multiple colors



# Galaxy Buds Case

#### **SECA Series**

Made of TPU+PC with metal hook;

Two-piece case, easy to install and remove;

Supports wireless charging and wired charging.



# **Galaxy Buds Protective Case** DUX DUCIS Carefully crafted

# Multiple colors



# Galaxy Buds Case

#### **SECB Series**

Made of TPU with metal hook;

Two-piece case, easy to install and remove;

Supports wireless charging and wired charging.





# Multiple colors



#### **SECC Series**

Made of TPU+PC with metal hook;

Two-piece case, easy to install and remove;

Supports wireless charging and wired charging.





# Multiple colors

Multiple styles



#### **SECD Series**

Made of TPU+PC with metal hook;

Two-piece case, easy to install and remove;

Supports wireless charging and wired chargi