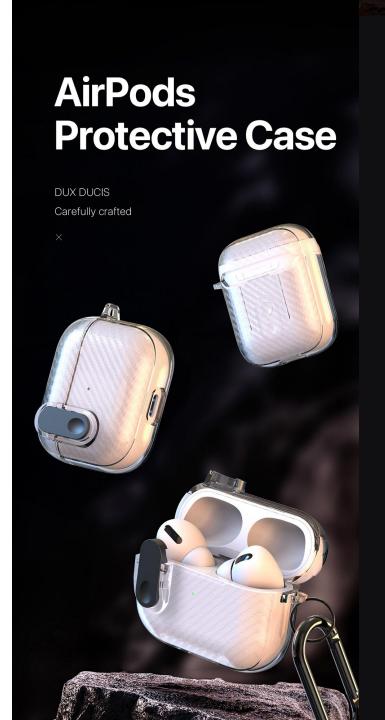

metal hook;

Two-piece case, easy to install and remove;

Supports wireless charging and wired charging.





# Multiple colors



#### **PECH Series**

Made of TPU+PC with metal hook;

Two-piece case, easy to install and remove;

Supports wireless charging and wired charging.





# Multiple colors



#### **PECI Series**

Made of TPU+PC with metal hook;

Two-piece case, easy to install and remove;

Supports wireless charging and wired charging.





# Multiple colors



#### **PECJ Series**

Made of TPU+PC with metal hook;

Two-piece case, easy to install and remove;

Supports wireless charging and wired charging.





# Multiple colors



#### **PECK Series**

Made of TPU+PC with metal hook;

Two-piece case, easy to install and remove;

Supports wireless charging and wired charging.





# Multiple colors



#### **PECL Series**

Made of TPU+PC with metal hook;

Two-piece case, easy to install and remove;

Supports wireless charging and wired charging.





# Multiple colors



#### **PECM Series**

Made of TPU+PC with metal hook;

Two-piece case, easy to install and remove;

Supports wireless charging and wired charging.







#### **PECN Series**

Made of TPU+PC with metal hook;

Two-piece case, easy to install and remove;

Supports wireless charging and wired charging.





# Multiple colors



#### **PECO Series**

Made of TPU+PC with metal hook;

Two-piece case, easy to install and remove;

Supports wireless charging and wired charging.





# Multiple colors



# Galaxy Buds Case

#### **SECA Series**

Made of TPU+PC with metal hook;

Two-piece case, easy to insta