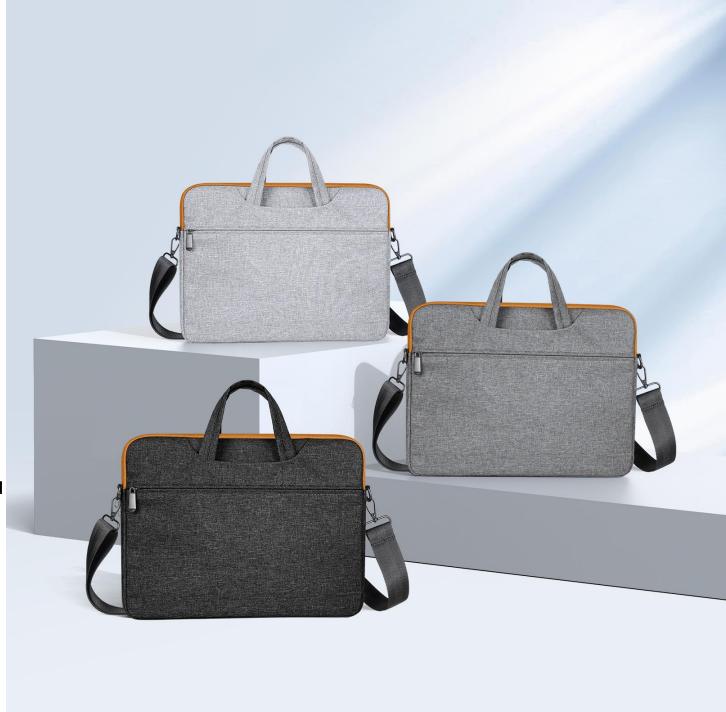

#### LBDC Series

It is made of high-density polyester fabric, pearl cotton compartment and soft crystal velvet lining. It is wear-resistant, scratch-resistant and waterproof. It provides comprehensive protection for the laptop and can easily cope with the bumps in daily life, you don't need to worry about that the laptop will break.

Strong and neat stitching ensures the edges won't rip, and the two metal zippers are smooth, making it a breeze to open and close.

It perfectly fits your laptop, and its thin and light design makes it easy to carry around, you can hold it in your hand or put it in your backpack.