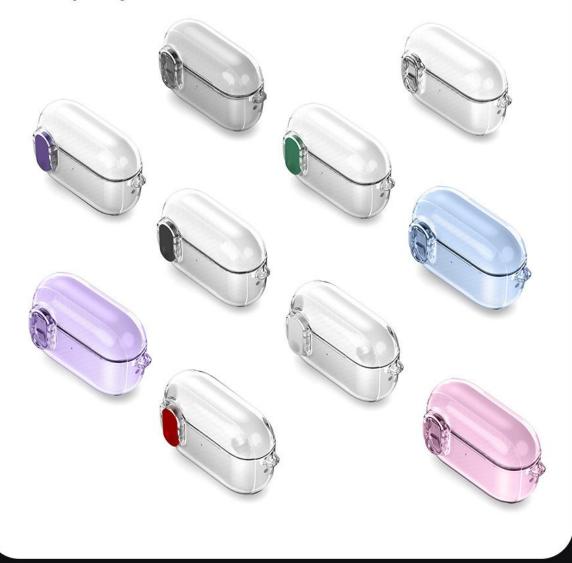

e case, easy to install and remove;

Supports wireless charging and wired charging.





# Multiple colors



#### **PECH Series**

Made of TPU+PC with metal hook;

Two-piece case, easy to install and remove;

Supports wireless charging and wired charging.





# Multiple colors



#### **PECI Series**

Made of TPU+PC with metal hook;

Two-piece case, easy to install and remove;

Supports wireless charging and wired charging.





# Multiple colors



#### **PECJ Series**

Made of TPU+PC with metal hook;

Two-piece case, easy to install and remove;

Supports wireless charging and wired charging.





# Multiple colors



#### **PECK Series**

Made of TPU+PC with metal hook;

Two-piece case, easy to install and remove;

Supports wireless charging and wired charging.





# Multiple colors



#### **PECL Series**

Made of TPU+PC with metal hook;

Two-piece case, easy to install and remove;

Supports wireless charging and wired charging.





# Multiple colors



#### **PECM Series**

Made of TPU+PC with metal hook;

Two-piece case, easy to install and remove;

Supports wireless charging and wired charging.







#### **PECN Series**

Made of TPU+PC with metal hook;

Two-piece case, easy to install and remove;

Supports wireless charging and wired charging.





# Multiple colors



#### **PECO Series**

Made of TPU+PC with metal hook;

Two-piece case, easy to install and remove;

Supports wireless charging and wired charging.





# Multiple colors



# Galaxy Buds Case

#### **SECA Series**

Made of TPU+PC with metal hook;

Two-piece case, easy to install and remove;

Suppo