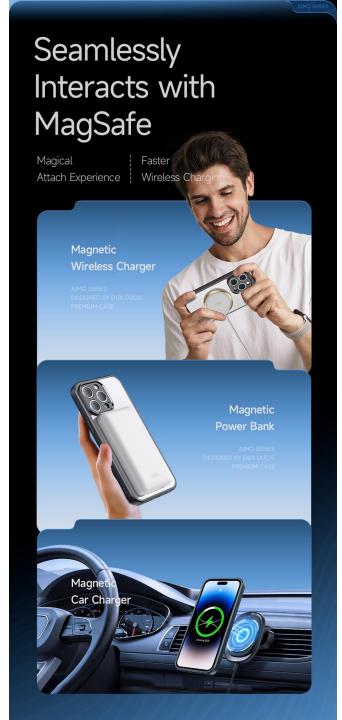

### **Clin Mag Series**

Compatible with MagSafe charger;

Strong magnetic attachment and precise alignment;

Raised edges protect camera and screen;

Durable protection shields against drops, bumps and fumbles;

### MagSafe Compatible

Seamlessly interacts with MagSafe chargers & accessories