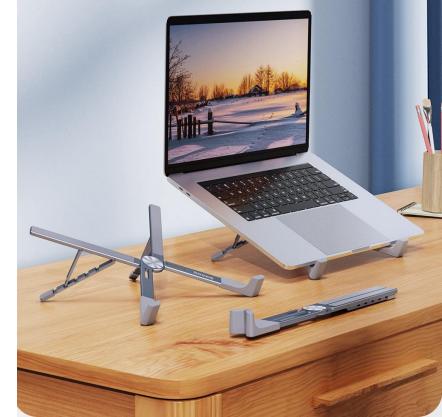

### X-Shape Laptop Stand

for Laptops up to 17.3"

Compatible with notebooks, laptops and tablets up to 17.3", it has 5 different heights, you may raise the screen to eye level by adjusting the height, which will help you maintain much better posture at your desk, that is good for your neck and shoulders;

Stand your laptop steadily with the back uncovered, such design causes increased cooling of the laptop, and the non-slip silicone rubber pads ensure that your laptop doesn't move around too much.

# X-Shape Folding Laptop Stand

For the laptops up to 17.3 inch

- Portable and Steady Stand
- Five Height Gears