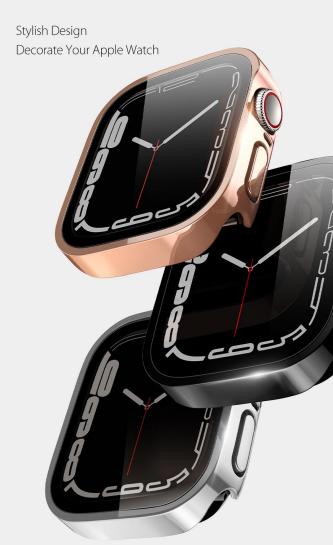

#### **Hamo Series**

Solid bezel protects the Apple Watch screen and edges;

Full access to all features with precise cutouts;

Convenient snap-on design for easy installation.

# Exquisite Craftsmanship