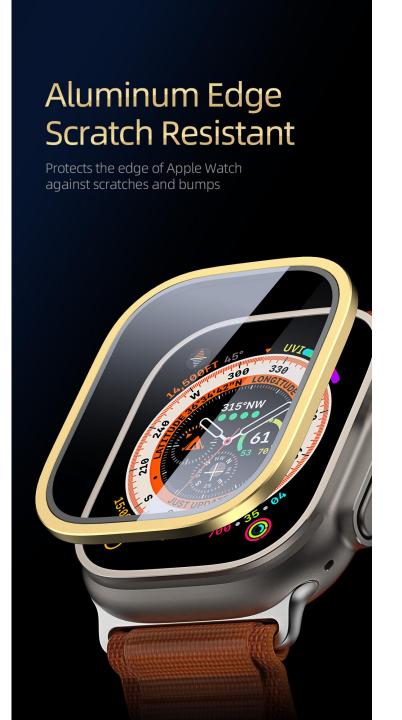

#### Flas Series

Combination of strengthened tempered glass and aluminum alloy provides full protection to the screen and edge of your Apple Watch.

9H hardness screen protector effectively resist scratches and impacts from the sharp objects. The hydrophobic coating reduces the adhesion of fingerprints, the screen is as bright and clean as new for a long time.

# Screen Protecter With Aluminum Edge

Combination of tempered glass and aluminum alloy

For Apple Watch Ultra