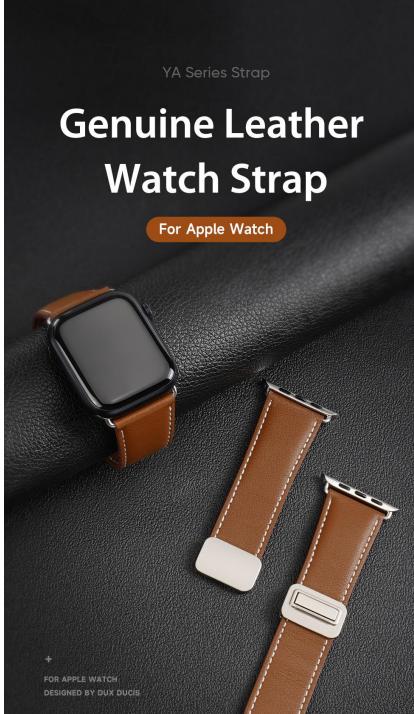

#### **YA Series**

Made from top-layer cowhide with even stitching, it is soft, breathable and friendly to skin.

The magnetic buckles allow you to easily adjust the strap length to fit your wrist, ensuring the watch won't slip off your wrist.

YA Series strap for Samsung Watch is also available.