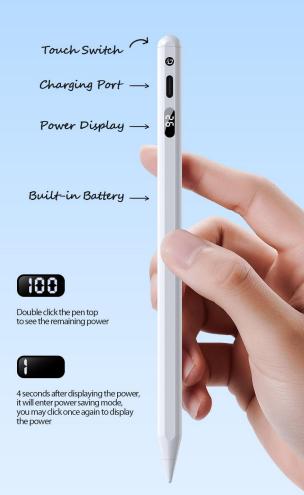

### Stylus Pen

**SP-02** 

With tilt & pressure sensitivity, it picks up the slightest nuances of pressure, tilt and flow to create lines and shades with great accuracy;

No need to connect to Bluetooth or App, just double tap on top to power on/off and check the remaining power;

A full charge takes about 35 minutes and the pen can be used continuously for 10 hours on a full charge.

# Real-time Power Display

No need to connect to Bluetooth, just turn on the switch to see the remaining power