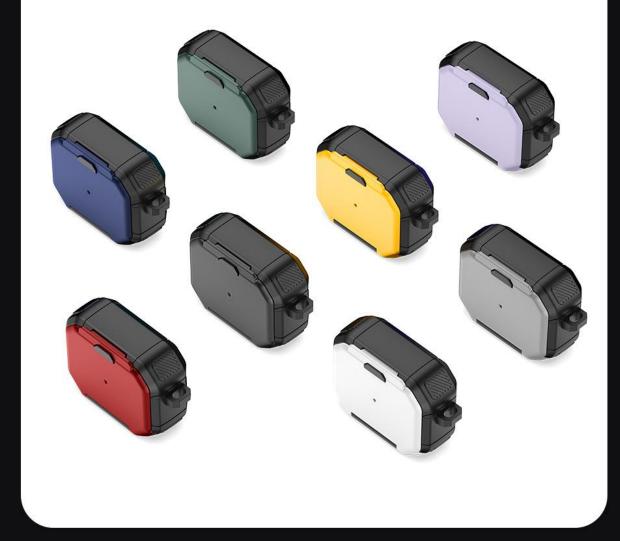

# Galaxy Buds Case

# **Galaxy Buds Protective Case** DUX DUCIS Carefully crafted

# Multiple colors