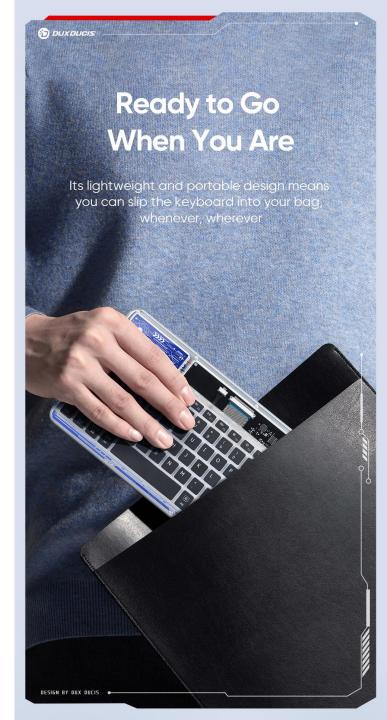

#### **CK Series**

This keyboard can be paired with up to 3 devices and switch between them easily by pressing one key. It is compatible with Windows, Android, iOS, iPadOS, MacOS, HarmonyOS systems, and most mobile phones, tablets and computers.

The internal structure is clearly visible through transparent shell, each scissor switch key is coated with a layer of rubber process oil, with a fine surface and no graininess, offering comfortable laptop-like typing.