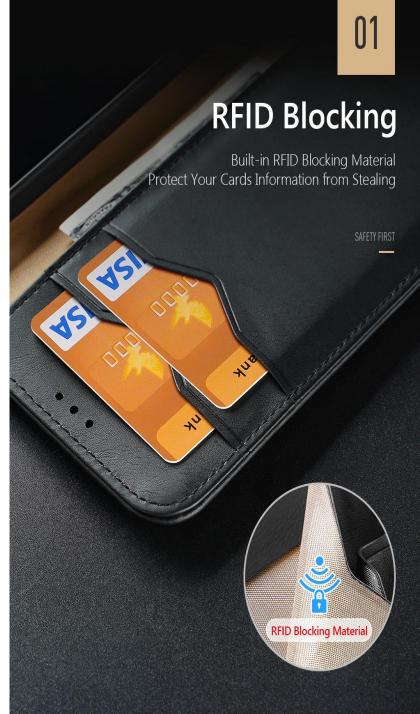

### **Hivo Series**

Made with genuine leather;

Equipped with RFID-blocking technology;

Offers all-around protection against drops and bumps;

Accommodates up to 2 cards and some cash.

### RFID BLOCKING

Protects Personal Property and Information from Stealing