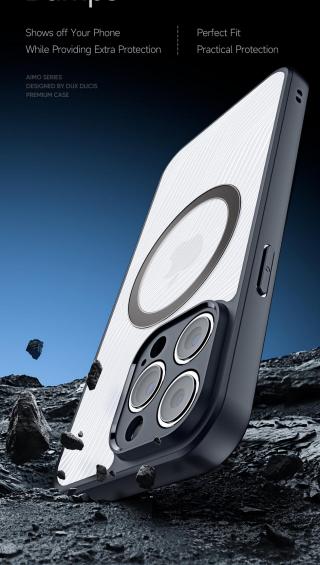

### **Aimo Series**

Combination of hard PC backplane and soft TPU edge allows you to put your phone into the case effortlessly, it can provide effective protection for your mobile phone.

Flowing lines on the backplane with frosted finish look very fashionable, making this phone case alluring.

### Protection Against Drops, Bumps