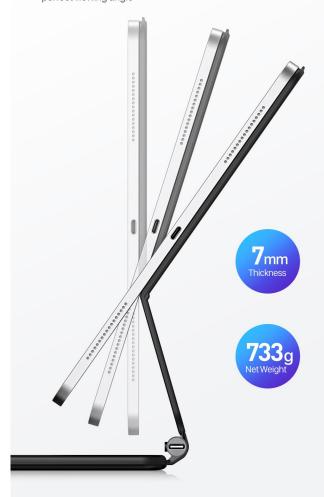

It has a trackpad which supports multi-touch gestures to make your work very convenient, a scissor mechanism with 1.5mm key travel for quiet and responsive typing.

For iPad Pro 11

# Magnetic Keyboard Folio

Two-piece Design | Adjustable Stand | Click-anywhere Trackpad

DESIGN BY DUX DUCIS