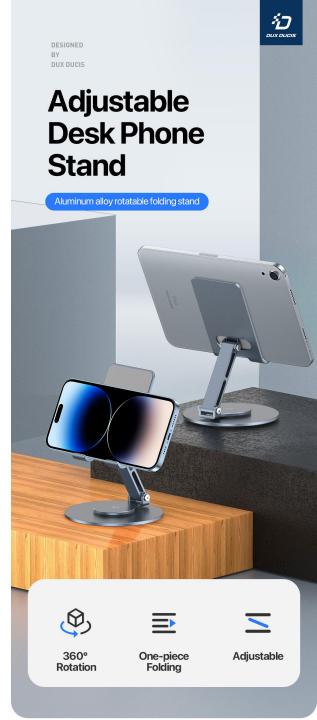

### Folding Metal Stand

#### for All Mobile Phones

Made of aluminum alloy with a large area of silicone pad, which is durable and will not scratch your phone or tablet.

It can be rotated 360° to the direction you want, and will produce a crisp damping sound effect when rotating. Its height and angle can also be adjusted, freeing your hands and helping to protect your cervical spine and eyesight.

It can be folded up for easy portability. It is compatible with all mobile phones and tablets under 9 inches.

# 360° Rotation For Perfect View Angle

360° rotating stand with crisp damping sound effect