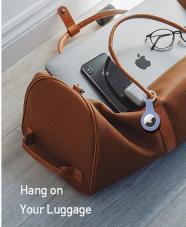

# AirTag Cases

#### **TPU Case**

Made with TPU and stainless steel ring;

Front cutout for simple access and removal;

4Pack.

# Secure Holder With Key Ring for AirTag

Ultra-Secure Lock Scratch Protection Easy to Install Elegant Design