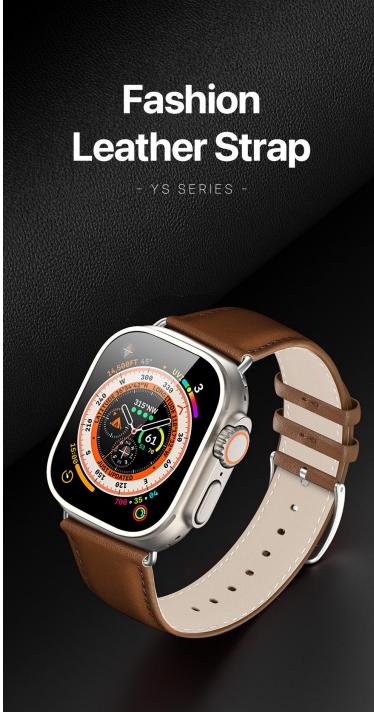

#### **YS Series**

Made from top-layer cowhide with even stitching, it is soft, breathable and friendly to skin.

This leather strap instills with smooth stainless steel buckle for a secure fit, satisfies both through its visual style and tactile qualities, so it's specially suitable for business activities.