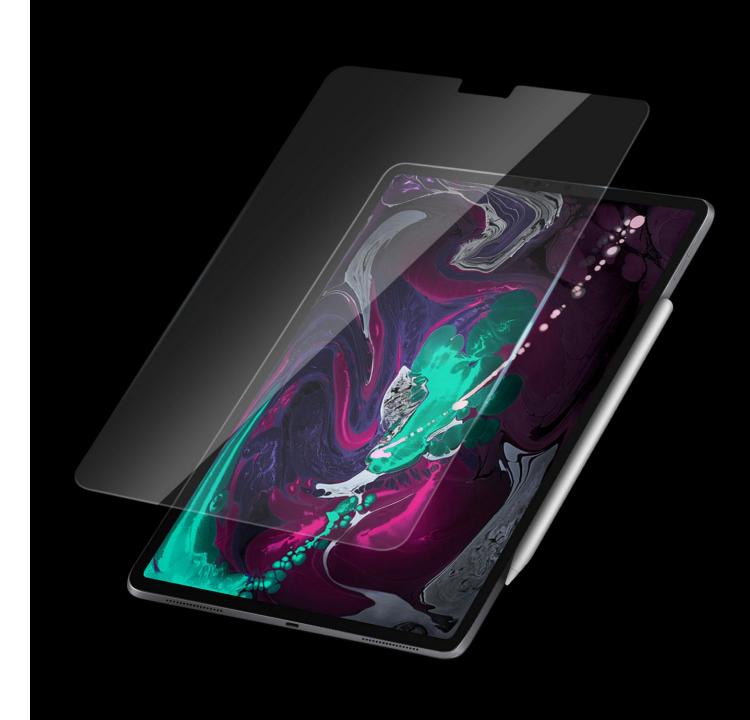

### **Tempered Glass**

9H hardness with oleophobic coating to combat scratches and fingerprints;

Touch-responsive and clear just as the original screen;

Compatible with all DUX DUCIS cases.