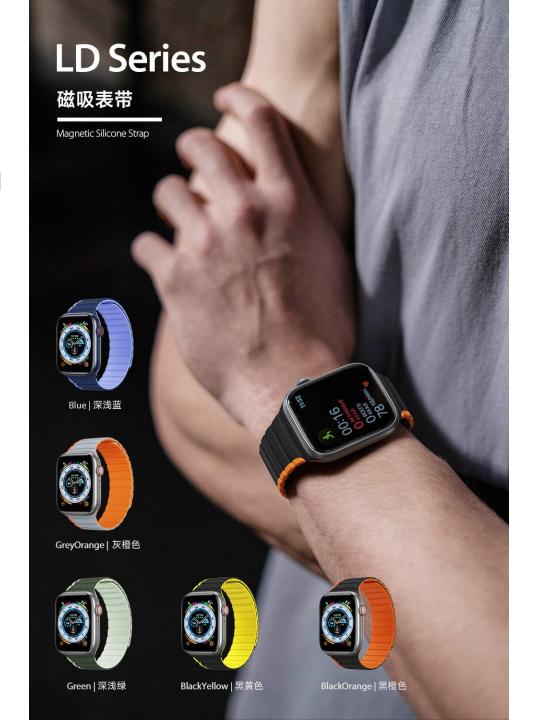

#### **LD Series**

Made of treated soft silicone and magnetic closure for intense workouts and everyday wear.

Moulded magnets help maintain a secure, comfortable fit throughout the day.

LD Series strap for Samsung Watch is also available.