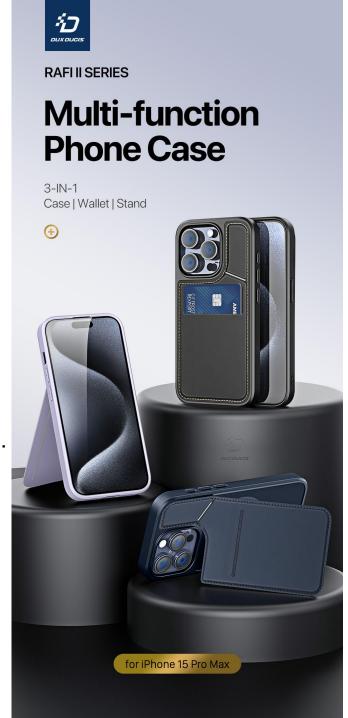

### Rafi II Series

Combination of hard PC backplane and soft TPU edge allows you to put your phone into the case effortlessly, it can provide effective protection for your mobile phone against drops and bumps. The wallet on the case can store up to 2 cards.

It supports MagSafe charging and can stand your phone in portrait or landscape, so that you can browse short-term videos or watch movies on your phone while charging, and the stand angle is adjustable.

# Holds up to 2 cards

One card pocket is on the outside and one card pocket is on the inside.