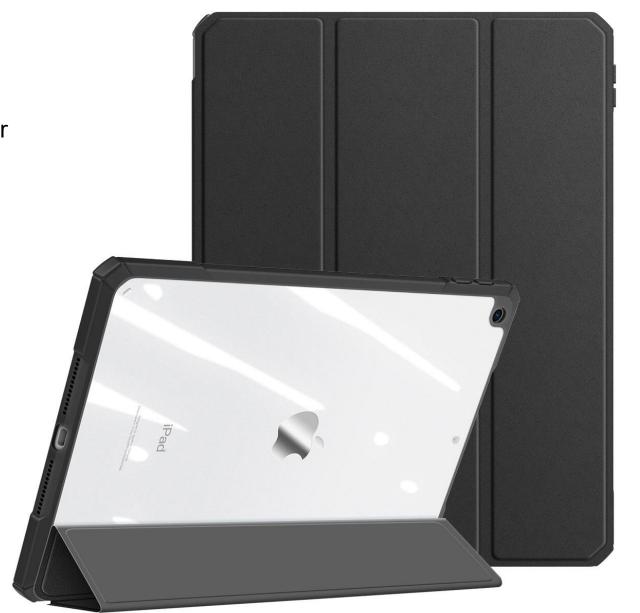

### **Copa Series**

Made with PU leather (front) and transparent PC cover (back);

Tri-fold stand for easy hands-free viewing;

Supports auto sleep/wake;

No extra Apple Pencil holder makes the case look slimmer.