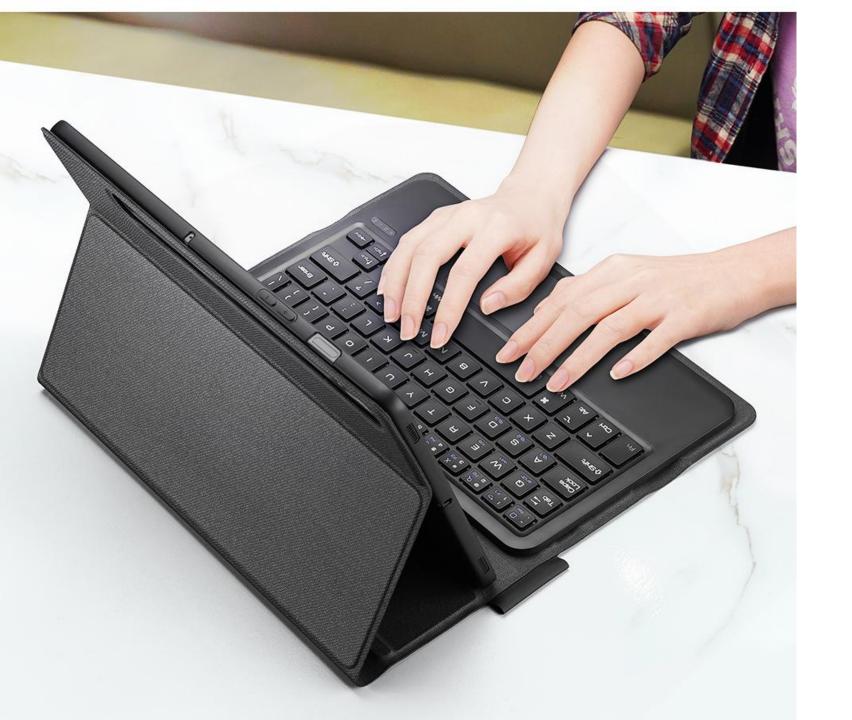

#### **DK Series**

Keyboard, stand and protective case are combined to transform your tablet into a portable station for work or play. Versatile two-piece design with 4 stand positions to meet your different needs.

It has a trackpad which supports multi-touch gestures to make your work very convenient, a scissor mechanism with 1.5mm key travel for quiet and responsive typing.

For iPad Pro 11

# Magnetic Keyboard Folio

Two-piece Design | Adjustable Stand | Click-anywhere Trackpad

DESIGN BY DUX DUCIS

# Designed for Multi-Touch Gestures

Built-in multi-touch trackpad
Easily switch between tasks and more