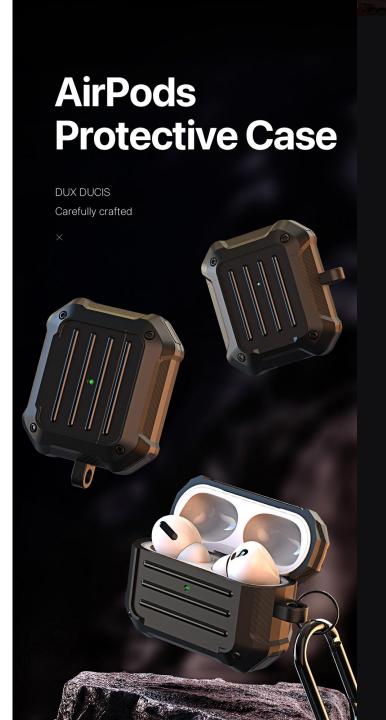

s**

Made of TPU+PC with metal hook;

Two-piece case, easy to install and remove;

Supports wireless charging and wired charging.





# Multiple colors



#### **PECB Series**

Made of TPU with metal hook;

Two-piece case, easy to install and remove;

Supports wireless charging and wired charging.





# Multiple colors



#### **PECC Series**

Made of TPU+PC with metal hook;

Two-piece case, easy to install and remove;

Supports wireless charging and wired charging.







#### **PECD Series**

Made of TPU+PC with metal hook;

Two-piece case, easy to install and remove;

Supports wireless charging and wired charging.





# Multiple colors



#### **PECE Series**

Made of TPU with metal hook;

Two-piece case, easy to install and remove;

Supports wireless charging and wired charging.







#### **PECF Series**

Made of TPU+PC with metal hook;

Two-piece case, easy to install and remove;

Supports wireless charging and wired charging.



# **AirPods Protective Case** DUX DUCIS Carefully crafted

# Multiple colors



#### **PECG Series**

Made of TPU+PC with metal hook;

Two-piece case, easy to install and remove;

Supports wireless charging and wired charging.





# Multiple colors



#### **PECH Series**

Made of TPU+PC with metal hook;

Two-piece case, easy to install and remove;

Supports wireless charging and wired charging.





# Multiple colors



#### **PECI Series**

Made of TPU+PC with metal hook;

Two-piece case, easy to install and remove;

Supports wireless charging and wired charging.





# Multiple colors



#### **PECJ Series**

Made of TPU+PC with metal