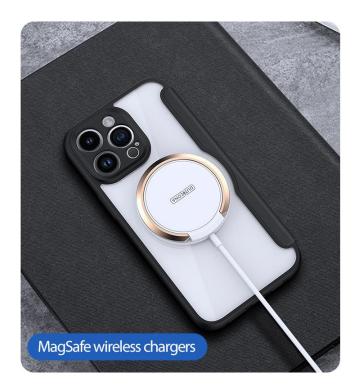

### **Clin Mag Series**

Compatible with MagSafe charger;

Strong magnetic attachment and precise alignment;

Raised edges protect camera and screen;

Durable protection shields against drops, bumps and fumbles;

### MagSafe Compatible

Seamlessly interacts with MagSafe chargers & accessories