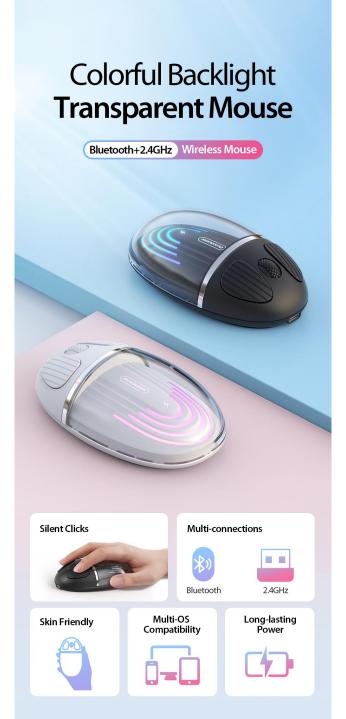

#### Wireless Mouse

#### **CM Series**

Connect with two devices via Bluetooth and 2.4GHz, Seamlessly switch between systems with the touch of an easy-switch button. It is compatible with OS, iPadOS, macOS, Windows, Android, Chrome OS, and can support most mobile phones, tablets and computers.

# Seamless Switch Two Ways to Connect

Connect with two devices via Bluetooth and 2.4GHz Seamlessly switch between systems with the touch of an easy-switch button

Bluetooth/USB Receiver