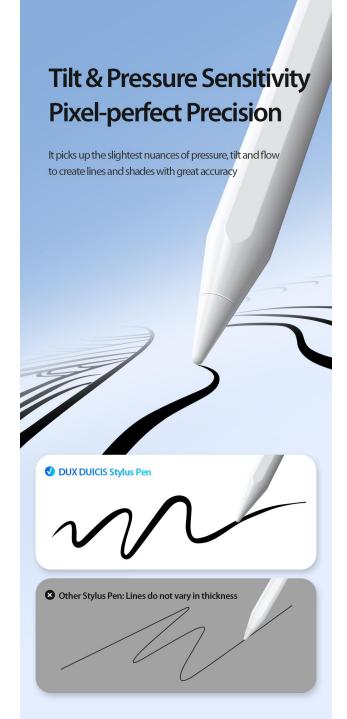

### Stylus Pen

**SP-02** 

With tilt & pressure sensitivity, it picks up the slightest nuances of pressure, tilt and flow to create lines and shades with great accuracy;

No need to connect to Bluetooth or App, just double tap on top to power on/off and check the remaining power;

## Stylus Pen

**SP-04** 

With tilt & pressure sensitivity, it picks up the slightest nuances of pressure, tilt and flow to create lines and shades with great accuracy;

It features a flat edge that attaches magnetically for wireless charging and convenient storage;

### Stylus Pen

**SP-05** 

With tilt & pressure sensitivity, it picks up the slightest nuances of pressure, tilt and flow to create lines and shades with great accuracy;

It features a flat edge that attaches magnetically for wireless charging and convenient storage;