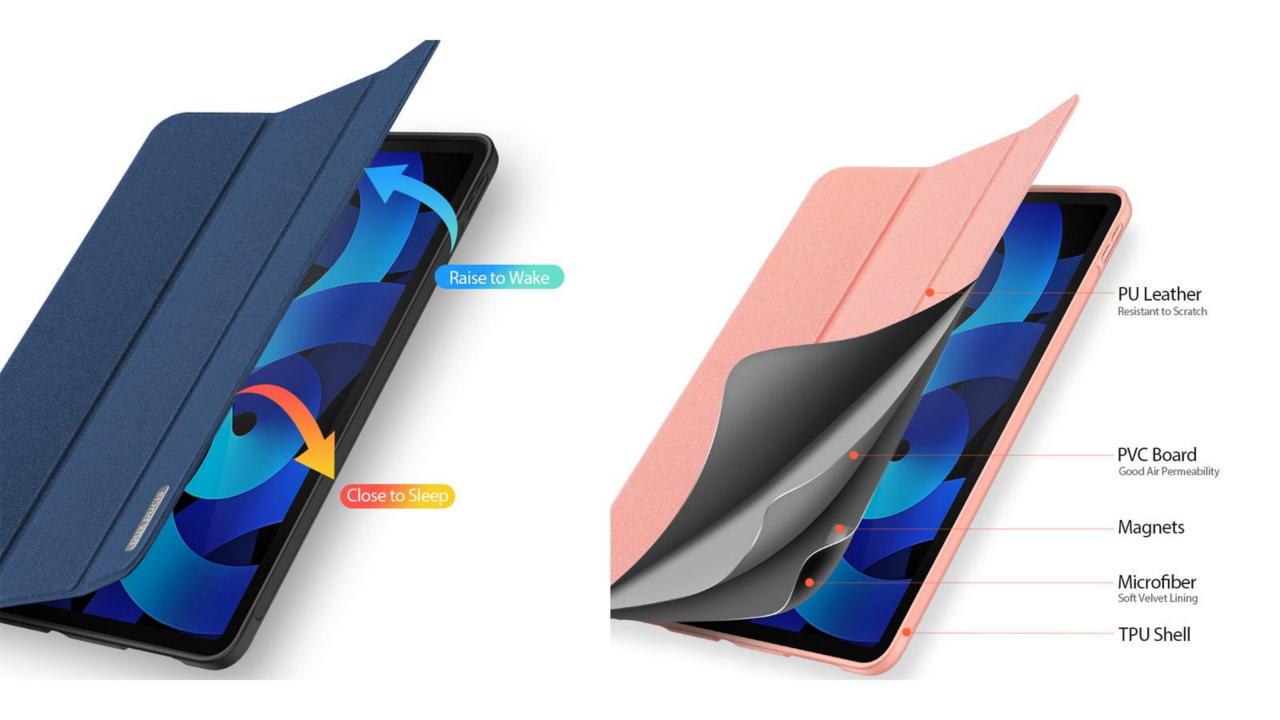

### **Toby Series**

Made with PU leather (front) and transparent PC cover (back);

Tri-fold stand for easy hands-free viewing;

Comes with pen holder;

Access for Apple Pencil charging and pairing;

Supports auto sleep/wake.

### TOBY SERIES

### TO BE YOURSELF

Youthful and Colorful

Precise Cutout Premium Material Transparent Back

Magnetic Closure

Pen Holder

Scratch Resistant Auto Wake/Sleep

Sturdy Stand