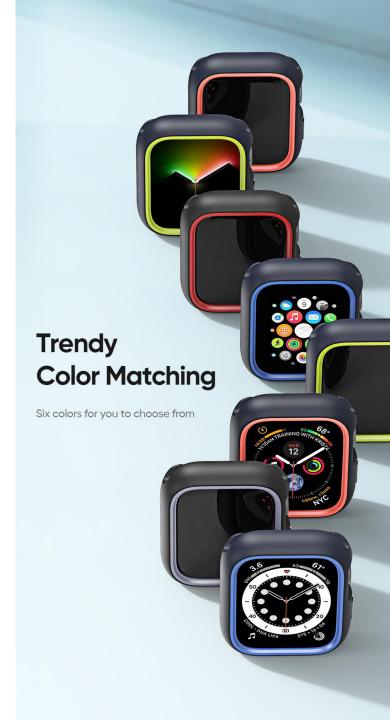

#### **Bamo Series**

The front is hollow, which will not block the screen of the watch and will not affect touch and screen viewing. The back is also hollowed out so that you don't have to remove the case when charging the watch. Its upper and lower sides are also hollow, so you don't have to remove the case when installing the watch strap, you can directly push the strap connector into the groove of the watch. We provide 6 trendy color combinations so that you can easily match various occasions.