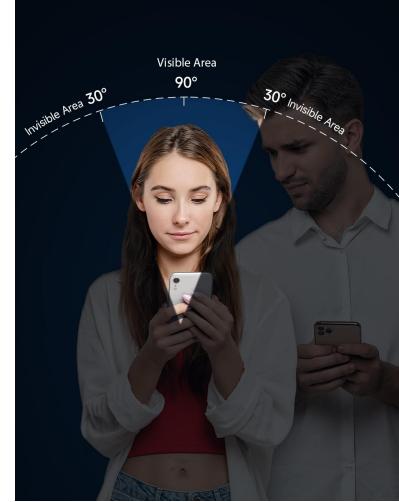

### **Privacy**

9H hardness with oleophobic coating to combat scratches and fingerprints;

Touch-responsive and clear just as the original screen;

View the screen clearly from the front, and the screen becomes black if the viewing angle is less than 30°

### Privacy Protection Invisible from both Sides

View the screen clearly from the front, and the screen becomes black if the viewing angle is less than 30° The smaller the screen brightness, the better the anti-peeping effect