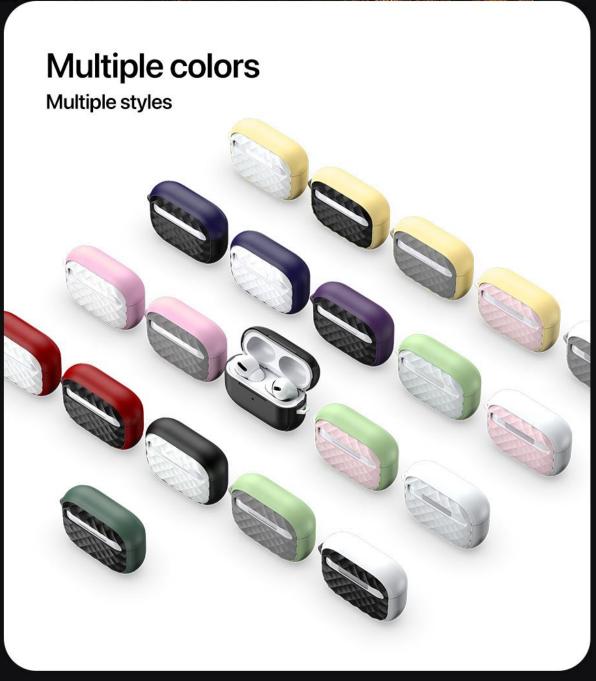

d glass and aluminum alloy

For Apple Watch Ultra



# AirTag Cases

#### **TPU Case**

Made with TPU and stainless steel ring;

Front cutout for simple access and removal;

4Pack.





# Secure Holder With Key Ring for AirTag

Ultra-Secure Lock Scratch Protection Easy to Install Elegant Design









#### **PECA Series**

Made of TPU+PC with metal hook;

Two-piece case, easy to install and remove;

Supports wireless charging and wired charging.





# Multiple colors



#### **PECB Series**

Made of TPU with metal hook;

Two-piece case, easy to install and remove;

Supports wireless charging and wired charging.





# Multiple colors



#### **PECC Series**

Made of TPU+PC with metal hook;

Two-piece case, easy to install and remove;

Supports wireless charging and wired charging.







#### **PECD Series**

Made of TPU+PC with metal hook;

Two-piece case, easy to install and remove;

Supports wireless charging and wired charging.





# Multiple colors



#### **PECE Series**

Made of TPU with metal hook;

Two-piece case, easy to install and remove;

Supports wireless charging and wired charging.







#### **PECF Series**

Made of TPU+PC with metal hook;

Two-piece case, easy to install and remove;

Supports wireless charging and wired charging.



# **AirPods Protective Case** DUX DUCIS Carefully crafted

# Multiple colors



#### **PECG Series**

Made of TPU+PC with metal hook;

Two-piece case, easy to install and remove;

Supports wireless charging and wired charging.





# Multiple colors



#### **PECH Series**

Made of TPU+PC with metal hook;

Two-piece case,