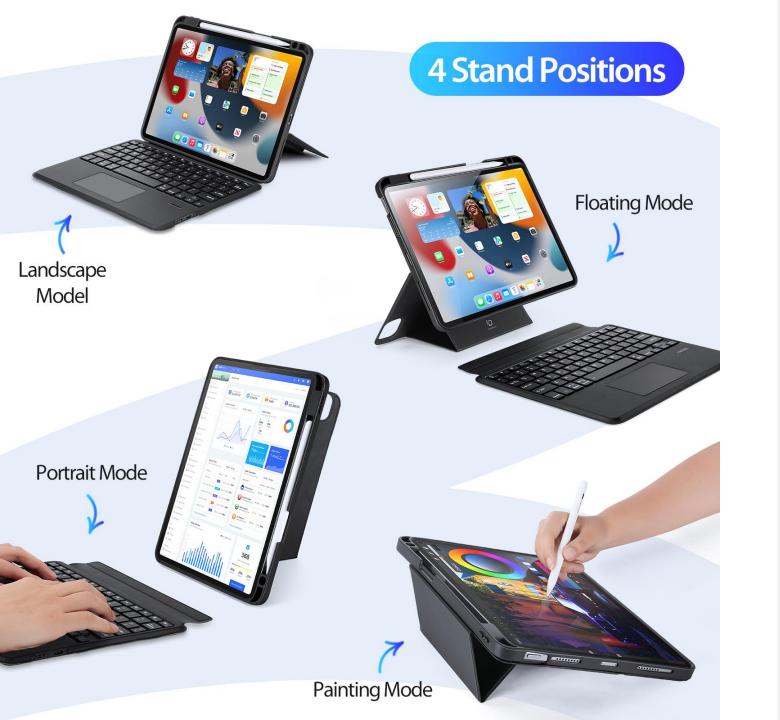

#### **DK Series**

Keyboard, stand and protective case are combined to transform your tablet into a portable station for work or play. Versatile two-piece design with 4 stand positions to meet your different needs.

# Magnetic Keyboard Folio

Two-piece Design | Adjustable Stand | Click-anywhere Trackpad

DESIGN BY DUX DUCIS