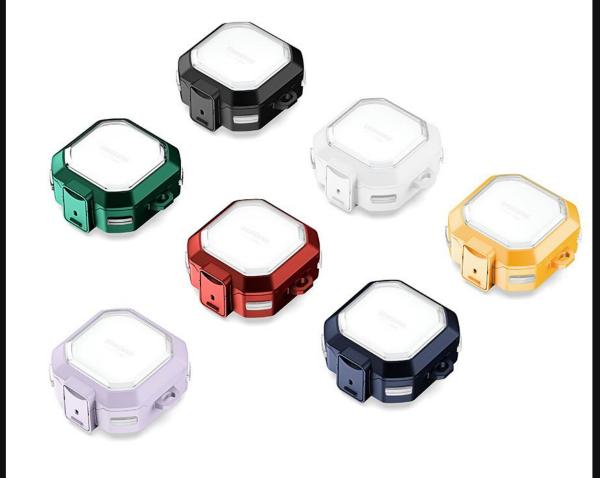

## **SECA Series**

Made of TPU+PC with metal hook;

Two-piece case, easy to install and remove;

Supports wireless charging and wired charging.



# **Galaxy Buds Protective Case** DUX DUCIS Carefully crafted

# Multiple colors



# Galaxy Buds Case

#### **SECB Series**

Made of TPU with metal hook;

Two-piece case, easy to install and remove;

Supports wireless charging and wired charging.





# Multiple colors



#### **SECC Series**

Made of TPU+PC with metal hook;

Two-piece case, easy to install and remove;

Supports wireless charging and wired charging.





# Multiple colors

Multiple styles



#### **SECD Series**

Made of TPU+PC with metal hook;

Two-piece case, easy to install and remove;

Supports wireless charging and wired charging.





# Multiple colors

Multiple styles



#### **SECE Series**

Made of TPU+PC with metal hook;

Two-piece case, easy to install and remove;

Supports wireless charging and wired charging.







#### **SECF Series**

Made of TPU+PC with metal hook;

Two-piece case, easy to install and remove;

Supports wireless charging and wired charging.





# Multiple colors

Multiple styles



#### Magnetic Wallet Stand

#### for iPhone 12-15

Made with durable PU leather, able to slide in-and-out of your pocket easily. Strong built-in magnet allows you to attach it to the back of your iPhone or MagSafe case effortlessly;

Capable of keeping up to 3 cards which are completely hidden inside the wallet, unfold the magnetic covers to take them out easily;

It can stand your iPhone in portrait, landscape and suspension.



# Designed for Seaml