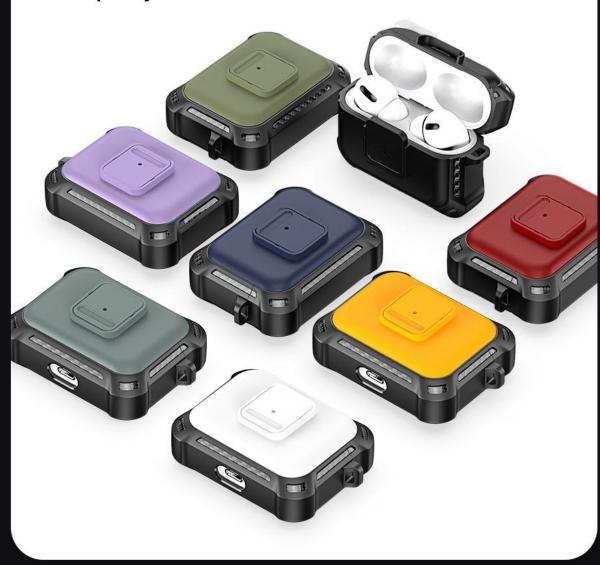

install and remove;

Supports wireless charging and wired charging.







#### **PECD Series**

Made of TPU+PC with metal hook;

Two-piece case, easy to install and remove;

Supports wireless charging and wired charging.





# Multiple colors



#### **PECE Series**

Made of TPU with metal hook;

Two-piece case, easy to install and remove;

Supports wireless charging and wired charging.







#### **PECF Series**

Made of TPU+PC with metal hook;

Two-piece case, easy to install and remove;

Supports wireless charging and wired charging.



# **AirPods Protective Case** DUX DUCIS Carefully crafted

# Multiple colors



#### **PECG Series**

Made of TPU+PC with metal hook;

Two-piece case, easy to install and remove;

Supports wireless charging and wired charging.





# Multiple colors



#### **PECH Series**

Made of TPU+PC with metal hook;

Two-piece case, easy to install and remove;

Supports wireless charging and wired charging.





# Multiple colors



#### **PECI Series**

Made of TPU+PC with metal hook;

Two-piece case, easy to install and remove;

Supports wireless charging and wired charging.





# Multiple colors



#### **PECJ Series**

Made of TPU+PC with metal hook;

Two-piece case, easy to install and remove;

Supports wireless charging and wired charging.





# Multiple colors



#### **PECK Series**

Made of TPU+PC with metal hook;

Two-piece case, easy to install and remove;

Supports wireless charging and wired charging.





# Multiple colors



#### **PECL Series**

Made of TPU+PC with metal hook;

Two-piece case, easy to install and remove;

Suppor