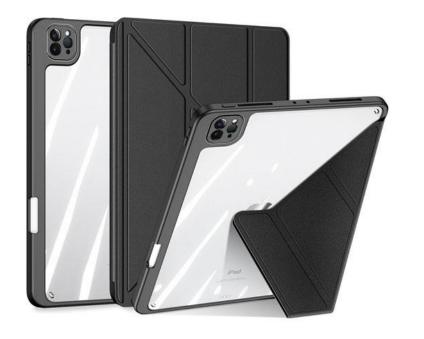

### Magi Series

Made with PU leather (front) and transparent PC cover (back);

Creative front cover offers multiple stand angles to free your hands when viewing, browsing on the tablet. Clear back cover can be detached from the front cover and used independently, which is perfect for playing games on the tablet;

# **Detachable Back Cover** Can be Used Independently Back Cover Can be Used Independently Perfect for Playing Games on Your iPad