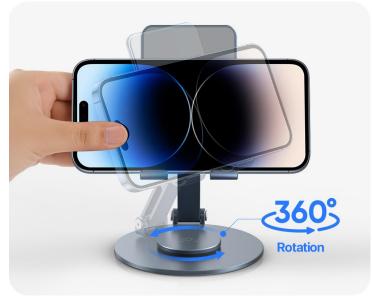

#### for All Mobile Phones

Made of aluminum alloy with a large area of silicone pad, which is durable and will not scratch your phone or tablet.

It can be rotated 360° to the direction you want, and will produce a crisp damping sound effect when rotating. Its height and angle can also be adjusted, freeing your hands and helping to protect your cervical spine and eyesight.

# 360° Rotation For Perfect View Angle

360° rotating stand with crisp damping sound effect