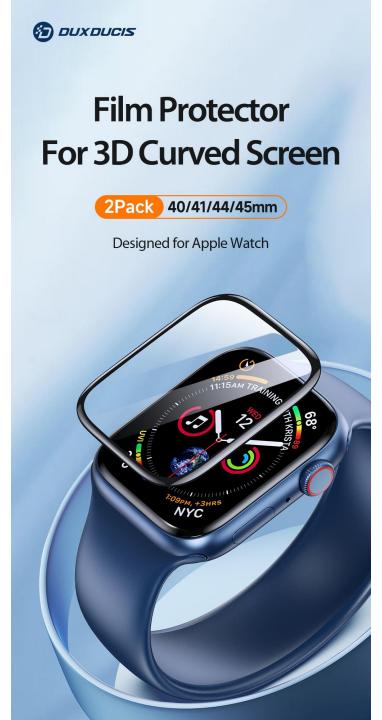

#### **Eapa Series**

It is made of high-aluminum tempered glass with a hardness level of 9H and can completely cover the watch screen with 3D curved edges. It can effectively slow down the impact force and protect the screen from being scratched by sharp objects, so you no longer have to worry about the screen breaking due to watch falling, and have no fear of the bumps and scratches in daily life.

# Tempered Glass Full Screen Protector

Brand new process

# Shock absorption and compression resistance

# Apple Watch Protecter