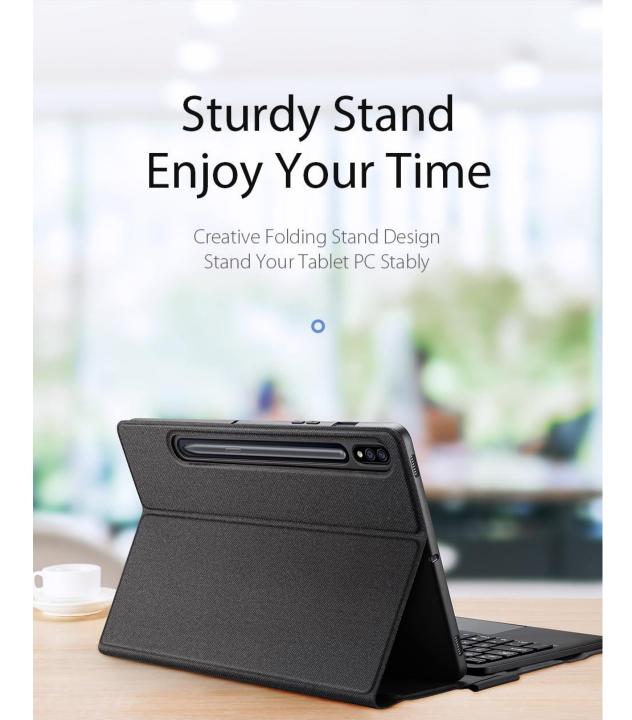

# Case & Kickstand 2-in-1

The cover can not only protect the keyboard against dust and splash, but also stand the tablet