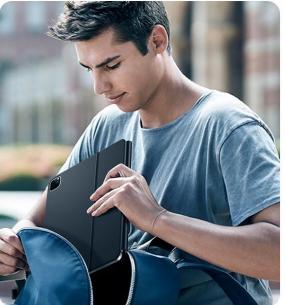

#### **DK Series**

Keyboard, stand and protective case are combined to transform your tablet into a portable station for work or play. Versatile two-piece design with 4 stand positions to meet your different needs.

It has a trackpad which supports multi-touch gestures to make your work very convenient, a scissor mechanism with 1.5mm key travel for quiet and responsive typing.

For iPad Pro 11

# Magnetic Keyboard Folio

Two-piece Design | Adjustable Stand | Click-anywhere Trackpad

DESIGN BY DUX DUCIS