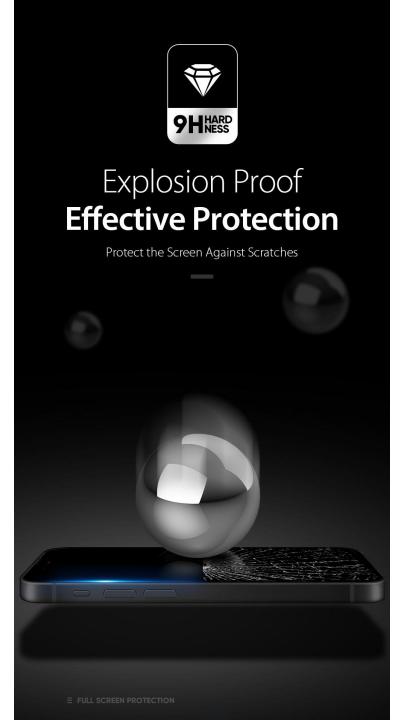

### **Tempered Glass**

9H hardness with oleophobic coating to combat scratches and fingerprints;

Touch-responsive and clear just as the original screen;

Compatible with all DUX DUCIS cases.