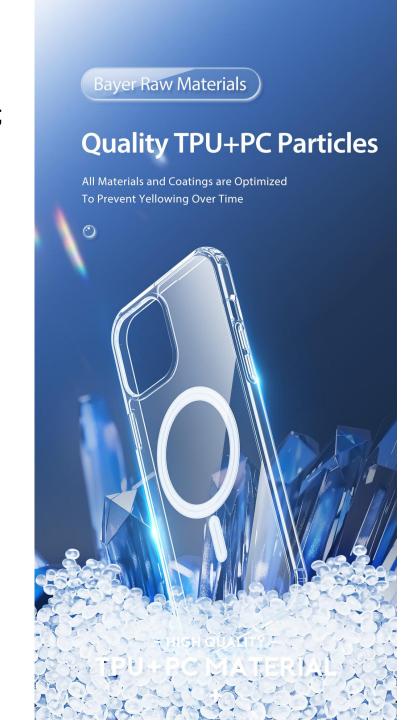

# DUX DUCIS CATALOG

**LEAD IN WHAT WE LOVE** 

**FASHIONABLE . INNOVATIVE . CONVENIENT** 

### **Aimo Series**

Combination of hard PC backplane and soft TPU edge allows you to put your phone into the case effortlessly, it can provide effective protection for your mobile phone.

Flowing lines on the backplane with frosted finish look very fashionable, making this phone case alluring.







### Protection Against Drops, Bumps





### Folding Metal Stand



### **Clin Mag Series**

Compatible with MagSafe charger;

Strong magnetic attachment and precise alignment;

Raised edges protect camera and screen;

Durable protection shields against drops, bumps and fumbles;

All materials and coatings are optimized to prevent yellowing over time.







### Rafi II Series

Combination of hard PC backplane and soft TPU edge allows you to put your phone into the case effortlessly, it can provide effective protection for your mobile phone against drops and bumps. The wallet on the case can store up to 2 cards.

It supports MagSafe charging and can stand your phone in portrait or landscape, so that you can browse short-term videos or watch movies on your phone while charging, and the stand angle is adjustable.





# Stand your phone in portrait or landscape



Compared with the previous generation, we adjusted the angle of the rotating shaft, so that portrait or landscape can be achieved.





### Details always make a difference





# Supports MagSafe magnetic charging

**(** 



# Holds up to 2 cards



One card pocket is on the outsi