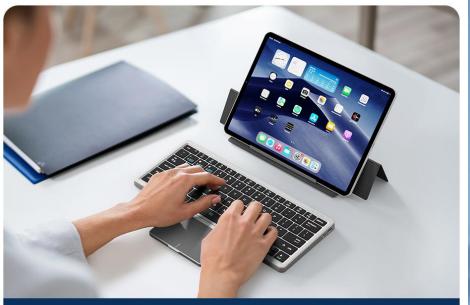

#### **OK Series**

This keyboard with a built-in Bluetooth 5.0 chip can be paired with up to 3 devices and can switch between them by pressing one key. It is compatible with Windows, Android, iOS, MacOS systems, and can support most mobile phones, tablets and computers;

It has a folding trackpad which supports multi-touch gestures to make your work very convenient. It also has a detachable magnetic cover.