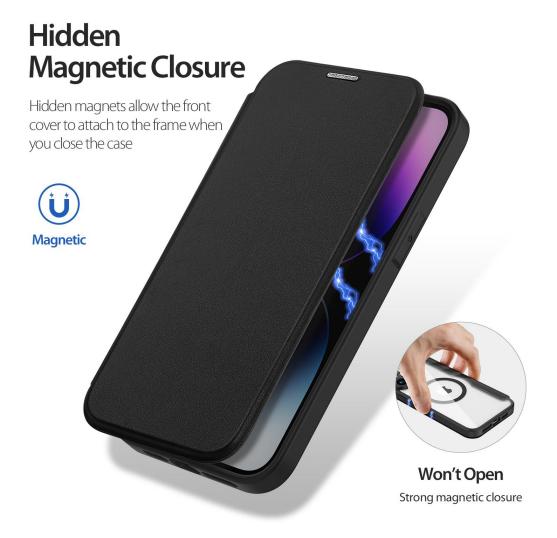

### **Clin Mag Series**

Compatible with MagSafe charger;

Strong magnetic attachment and precise alignment;

Raised edges protect camera and screen;

Durable protection shields against drops, bumps and fumbles;

All materials and coatings are optimized to prevent yellowing over time.