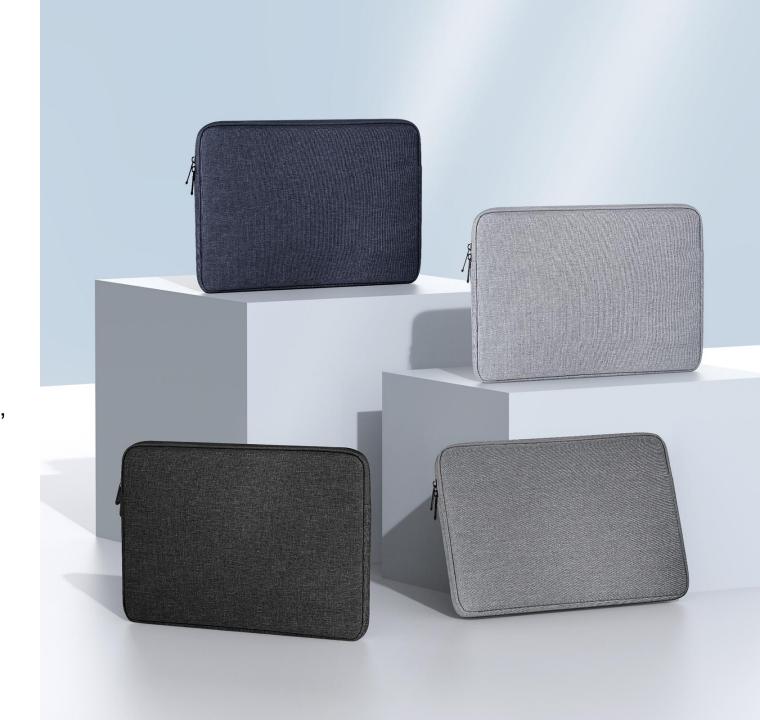

#### LBDA Series

It is made of high-density polyester fabric, pearl cotton compartment and soft crystal velvet lining. It is wear-resistant, scratch-resistant and waterproof. It provides comprehensive protection for the laptop and can easily cope with the bumps in daily life, you don't need to worry about that the laptop will break.

Strong and neat stitching ensures the edges won't rip, and the two metal zippers are smooth, making it a breeze to open and close.

It perfectly fits your laptop, and its thin and light design makes it easy to carry around, you can hold it in your hand or put it in your backpack.

#### LBDB Series

It is made of high-density polyester fabric, pearl cotton compartment and soft crystal velvet lining. It is wear-resistant, scratch-resistant and waterproof. It provides comprehensive protection for the laptop and can easily cope with the bumps in daily life, you don't need to worry about that the laptop will break.

#### LBDC Series

It is made of high-density polyester fabric, pearl cotton compartment and soft crystal velvet lining. It is wear-resistant, scratch-resistant and waterproof. It provides comprehensive protection for the laptop and can easily cope with the bumps in daily life, you don't need to worry about that the laptop will break.