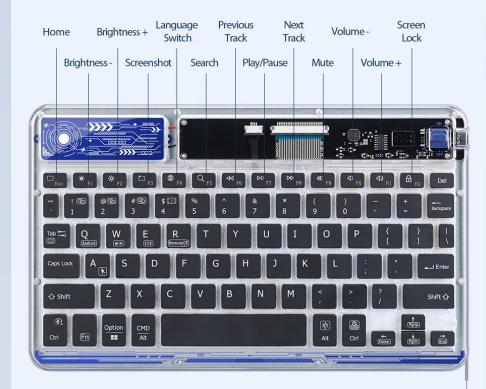

#### **CK Series**

This keyboard can be paired with up to 3 devices and switch between them easily by pressing one key. It is compatible with Windows, Android, iOS, iPadOS, MacOS, HarmonyOS systems, and most mobile phones, tablets and computers.

The internal structure is clearly visible through transparent shell, each scissor switch key is coated with a layer of rubber process oil, with a fine surface and no graininess, offering comfortable laptop-like typing.

# Independent Function Keys Convenient Operation Experience

A full row of shortcut keys help you improve work efficiency