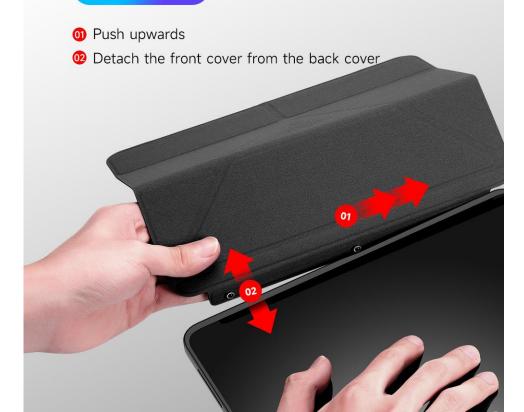

browsing on the tablet. Clear back cover can be detached from the front cover and used independently, which is perfect for playing games on the tablet;

Supports auto sleep/wake;

Access for Apple Pencil charging and pairing.





# **Creative Front Cover Multiple Stand Angles**

Stand Your iPad Firmly
Multi-position Stand for Hands-free Use



# **Detachable Back Cover** Can be Used Independently Back Cover Can be Used Independently Perfect for Playing Games on Your iPad

# **Smart Folio Sleep and Wake**

Automatically Wakes Your iPad when Opened And Puts it to Sleep when Closed





Wakes when Opened

Sleeps when Closed

No Need to Press the Power Button

It Helps Save the Power of Your iPad



## Easy to Use

### Detachable

Detachable Back Cover Can be Used Independently

### Detach



### Combine











### **Tablet Cases**

### **Domo Series**

Made with PU leather (front) and TPU cover (back);

Tri-fold stand for easy hands-free viewing;

Comes with pen holder;

Access for Apple Pencil charging and pairing;

Supports auto sleep/wake.







### **Tablet Cases**

### **Panda Series**

Specially designed for the kids;

Made with lightweight, flexible, kid-safe and shock-resistant EVA material, effectively protects the tablet against bumps and drops;

Foldable little legs can be converted into a sturdy stand for comfortable typing and hands-free viewing.















Made of EVA
Soft and Flexible

Unbreakable EVA Tablet Case
Provides Full Protection
to Kid's Tablet

### **Tempered Glass**

9H hardness with oleophobic coating to combat scratches and fingerprints;