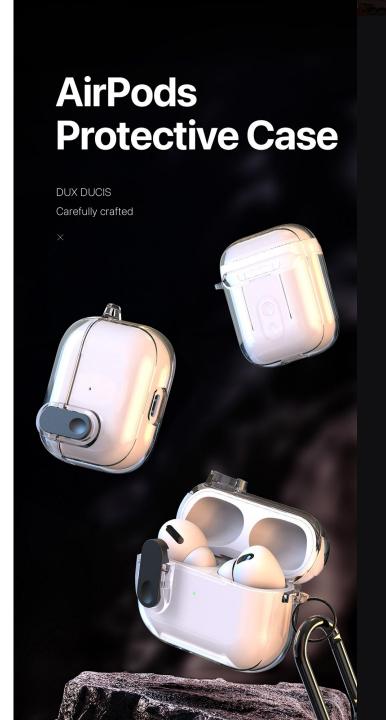

metal hook;

Two-piece case, easy to install and remove;

Supports wireless charging and wired charging.





# Multiple colors



#### **PECI Series**

Made of TPU+PC with metal hook;

Two-piece case, easy to install and remove;

Supports wireless charging and wired charging.





# Multiple colors



#### **PECJ Series**

Made of TPU+PC with metal hook;

Two-piece case, easy to install and remove;

Supports wireless charging and wired charging.





# Multiple colors



#### **PECK Series**

Made of TPU+PC with metal hook;

Two-piece case, easy to install and remove;

Supports wireless charging and wired charging.





# Multiple colors



#### **PECL Series**

Made of TPU+PC with metal hook;

Two-piece case, easy to install and remove;

Supports wireless charging and wired charging.





# Multiple colors



#### **PECM Series**

Made of TPU+PC with metal hook;

Two-piece case, easy to install and remove;

Supports wireless charging and wired charging.







#### **PECN Series**

Made of TPU+PC with metal hook;

Two-piece case, easy to install and remove;

Supports wireless charging and wired charging.





# Multiple colors



#### **PECO Series**

Made of TPU+PC with metal hook;

Two-piece case, easy to install and remove;

Supports wireless charging and wired charging.





# Multiple colors



# Galaxy Buds Case

#### **SECA Series**

Made of TPU+PC with metal hook;

Two-piece case, easy to install and remove;

Supports wireless charging and wired charging.



# **Galaxy Buds Protective Case** DUX DUCIS Carefully crafted

# Multiple colors



# Galaxy Buds Case

###