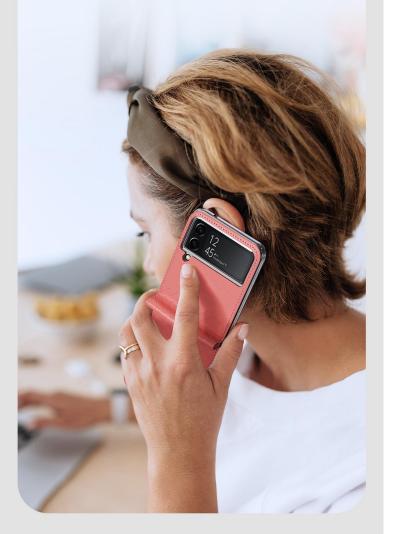

### **Bril Series**

Made of premium synthetic PU leather with hard PC back cover;

All phone features and functions work seamlessly with the folding phone case;

Comes with a card holder (only applies to Z Fold Series);

Hands-free stand for viewing (only applies to Z Fold Series);

Magnetic closure (only applies to Z Fold Series).