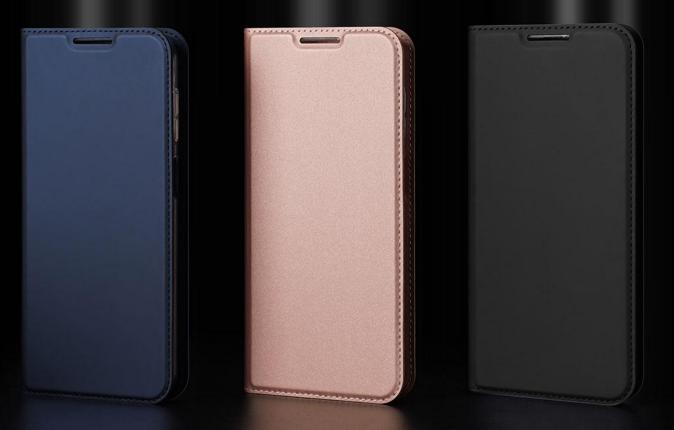

### **Skin X Pro**

The world's first folio case with MagSafe, unique magnet design ensures effective magnetic closure;

Durable protection shields against drops, bumps and fumbles;

Crafted from specially treated PU leather for a commercial feel;

Comes with card holder.

### Fashionable Design Comfortable Grip

The fashionable design shows off your iPhone