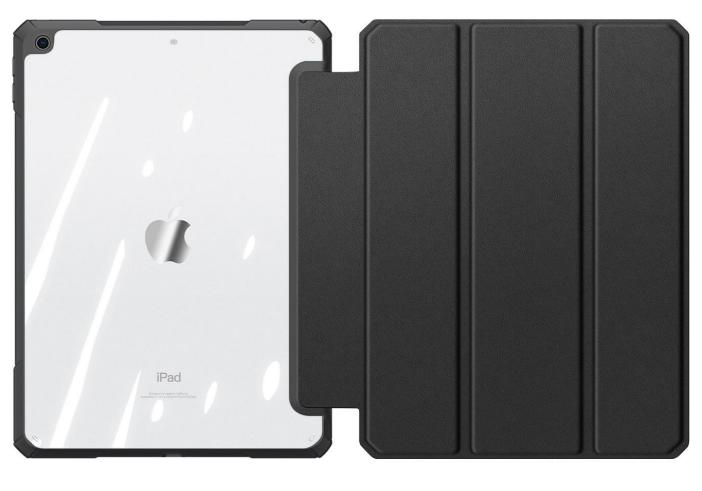

### **Copa Series**

Made with PU leather (front) and transparent PC cover (back);

Tri-fold stand for easy hands-free viewing;

Supports auto sleep/wake;

No extra Apple Pencil holder makes the case look slimmer.