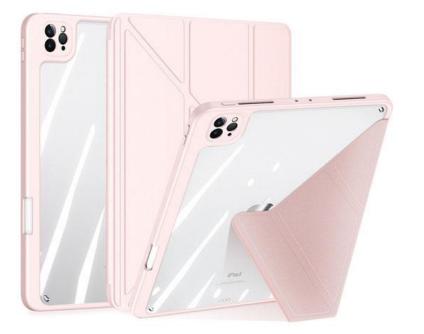

### Magi Series

Made with PU leather (front) and transparent PC cover (back);

Creative front cover offers multiple stand angles to free your hands when viewing, browsing on the tablet. Clear back cover can be detached from the front cover and used independently, which is perfect for playing games on the tablet;