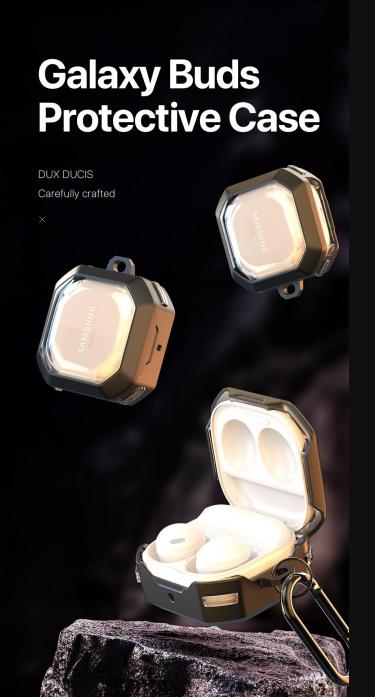

# Galaxy Buds Case

#### **SECA Series**

Made of TPU+PC with metal hook;

Two-piece case, easy to install and remove;

Supports wireless charging and wired charging.

# **Galaxy Buds Protective Case** DUX DUCIS Carefully crafted

# Multiple colors