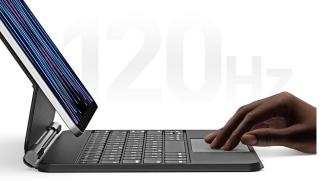

#### **MK Series**

It features a floating cantilever design allowing you to attach iPad Pro magnetically and to smoothly adjust to a perfect viewing angle, which will help you maintain much better posture at your desk, that is good for your neck and shoulders.

It has a trackpad which supports multi-touch gestures to make your work very convenient, comfortable 7-color gradual backlit keys and a scissor mechanism with 1.5mm travel for quiet, responsive typing.

# **Magnetic Floating Cantilever**

It allows you to attach iPad Pro magnetically

# **Smooth Angle** Adjustability

You may adjust it smoothly and easily to the perfect viewing angle

Built-in multi-touch trackpad Easily switch between tasks and more Improve the work efficiency Bring you an amazing experience