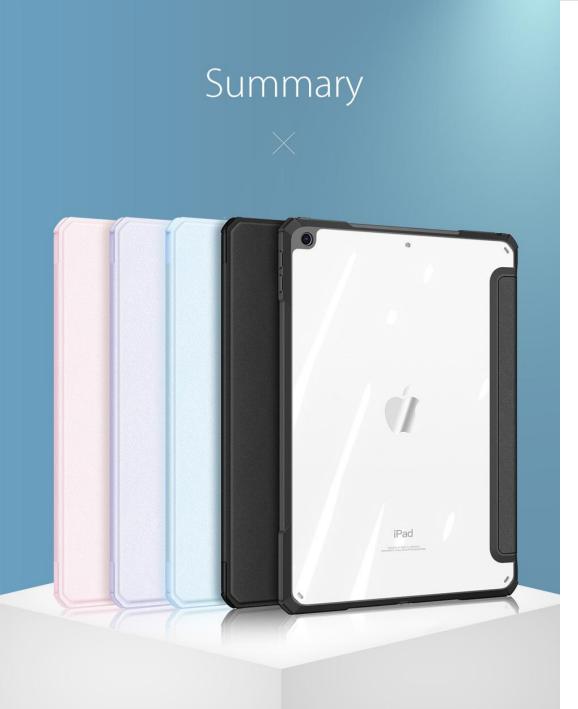

### **Copa Series**

Made with PU leather (front) and transparent PC cover (back);

Tri-fold stand for easy hands-free viewing;

Supports auto sleep/wake;

No extra Apple Pencil holder makes the case look slimmer.