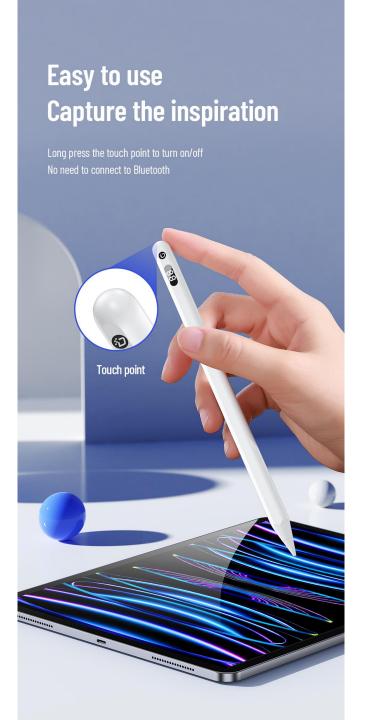

### Stylus Pen

**SP-02** 

With tilt & pressure sensitivity, it picks up the slightest nuances of pressure, tilt and flow to create lines and shades with great accuracy;

No need to connect to Bluetooth or App, just double tap on top to power on/off and check the remaining power;

# Real-time Power Display

No need to connect to Bluetooth, just turn on the switch to see the remaining power