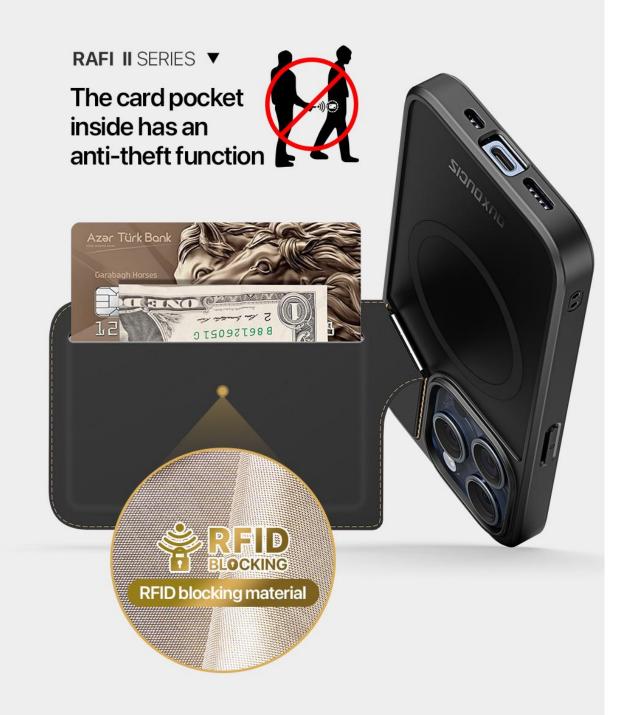

### Rafi II Series

Combination of hard PC backplane and soft TPU edge allows you to put your phone into the case effortlessly, it can provide effective protection for your mobile phone against drops and bumps. The wallet on the case can store up to 2 cards.

# Holds up to 2 cards

One card pocket is on the outside and one card pocket is on the inside.

### **Hivo Series**

Made with genuine leather;

Equipped with RFID-blocking technology;

Offers all-around protection against drops and bumps;

Accommodates up to 2 cards and some cash.

### RFID BLOCKING

Protects Personal Property and Information from Stealing