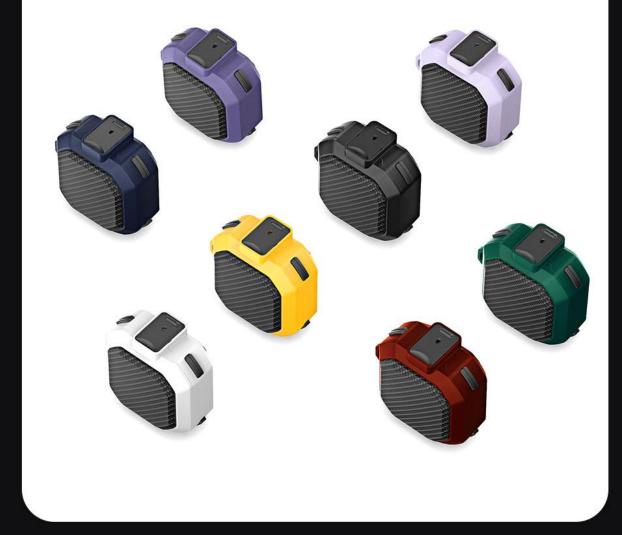

# **Galaxy Buds Protective Case** DUX DUCIS Carefully crafted

# Multiple colors