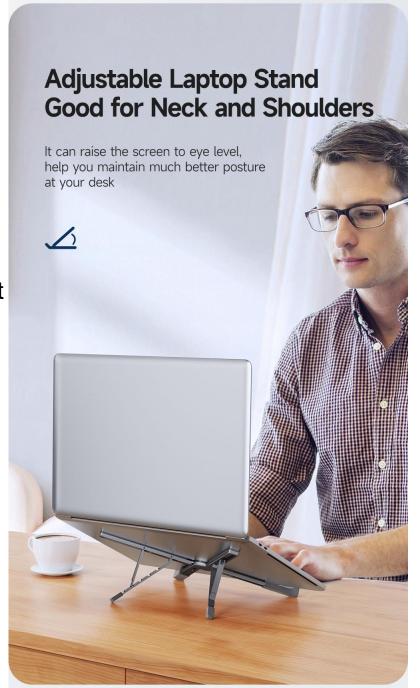

### X-Shape Laptop Stand

for Laptops up to 17.3"

Compatible with notebooks, laptops and tablets up to 17.3", it has 5 different heights, you may raise the screen to eye level by adjusting the height, which will help you maintain much better posture at your desk, that is good for your neck and shoulders;

Stand your laptop steadily with the back uncovered, such design causes increased cooling of the laptop, and the non-slip silicone rubber pads ensure that your laptop doesn't move around too much.

# X-Shape Folding Laptop Stand

For the laptops up to 17.3 inch

- Portable and Steady Stand
- Five Height Gears