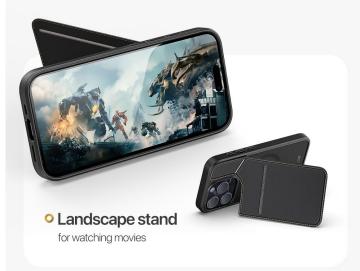

It supports MagSafe charging and can stand your phone in portrait or landscape, so that you can browse short-term videos or watch movies on your phone while charging, and the stand angle is adjustable.

# Stand your phone in portrait or landscape

Compared with the previous generation, we adjusted the angle of the rotating shaft, so that portrait or landscape can be achieved.