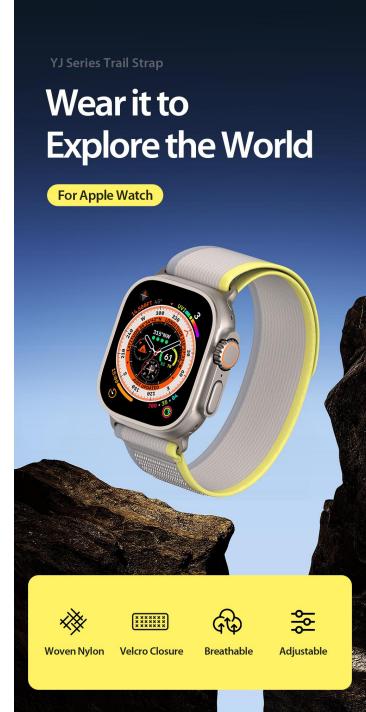

#### **YJ Series**

Ideally designed and crafted from the woven nylon, it is soft, breathable and lightweight strap. This nylon strap instills with hook-and-loop velcro closure allowing the easy and quick adjustment to fit your wrist. It's suitable for every season and every occasion.