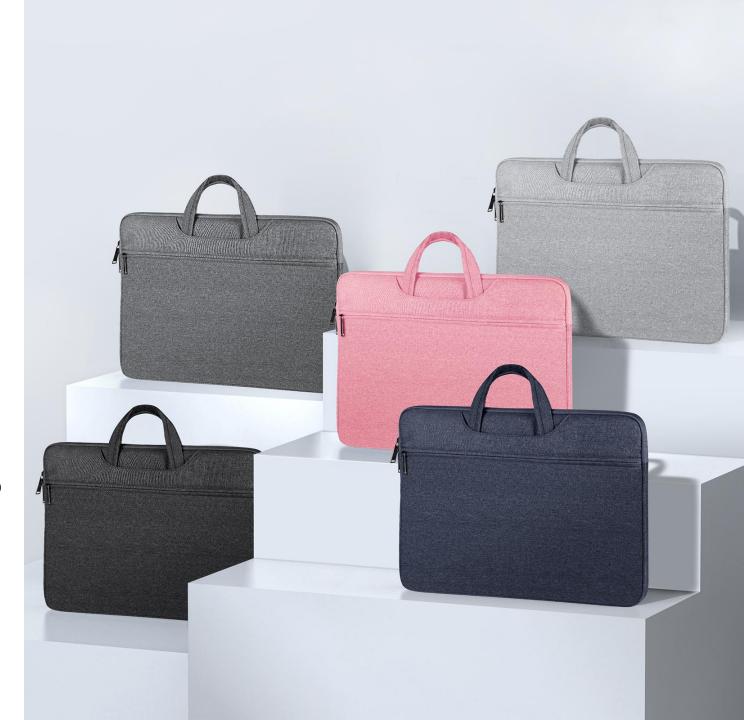

#### LBDA Series

It is made of high-density polyester fabric, pearl cotton compartment and soft crystal velvet lining. It is wear-resistant, scratch-resistant and waterproof. It provides comprehensive protection for the laptop and can easily cope with the bumps in daily life, you don't need to worry about that the laptop will break.

Strong and neat stitching ensures the edges won't rip, and the two metal zippers are smooth, making it a breeze to open and close.

It perfectly fits your laptop, and its thin and light design makes it easy to carry around, you can hold it in your hand or put it in your backpack.