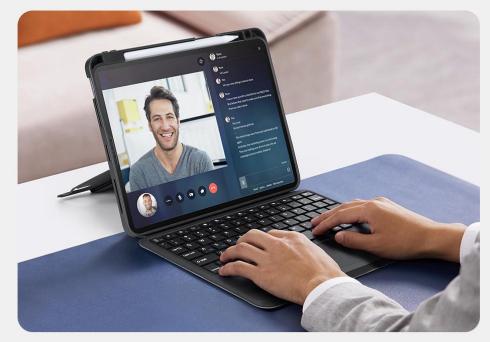

#### **DK Series**

Keyboard, stand and protective case are combined to transform your tablet into a portable station for work or play. Versatile two-piece design with 4 stand positions to meet your different needs.

It has a trackpad which supports multi-touch gestures to make your work very convenient, a scissor mechanism with 1.5mm key travel for quiet and responsive typing.

For iPad Pro 11