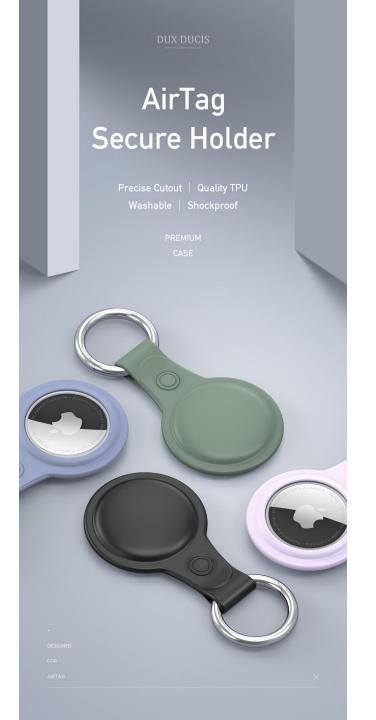

#### **TPU Case**

Made with TPU and stainless steel ring;

Front cutout for simple access and removal;

4Pack.

# Secure Holder With Key Ring for AirTag

Ultra-Secure Lock Scratch Protection Easy to Install Elegant Design