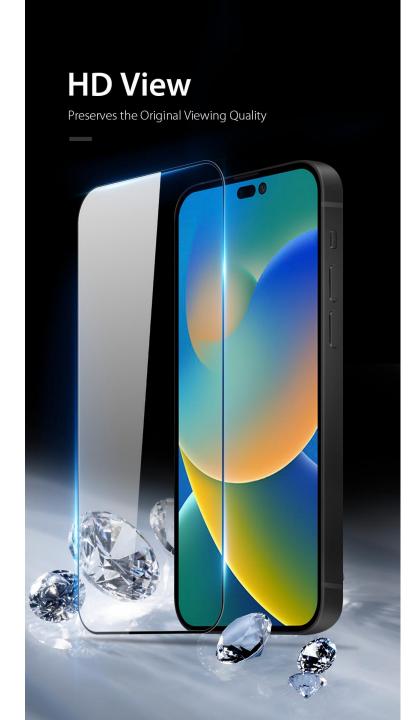

### **Tempered Glass**

9H hardness with oleophobic coating to combat scratches and fingerprints;

Touch-responsive and clear just as the original screen;

Compatible with all DUX DUCIS cases.