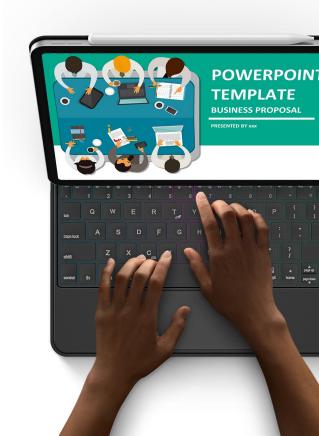

#### **MK Series**

It features a floating cantilever design allowing you to attach iPad Pro magnetically and to smoothly adjust to a perfect viewing angle, which will help you maintain much better posture at your desk, that is good for your neck and shoulders.

It has a trackpad which supports multi-touch gestures to make your work very convenient, comfortable 7-color gradual backlit keys and a scissor mechanism with 1.5mm travel for quiet, responsive typing.

# **Magnetic Floating Cantilever**

It allows you to attach iPad Pro magnetically

# **Smooth Angle** Adjustability

You may adjust it smoothly and easily to the perfect viewing angle

Built-in multi-touch trackpad Easily switch between tasks and more Improve the work efficiency Bring you an amazing experience