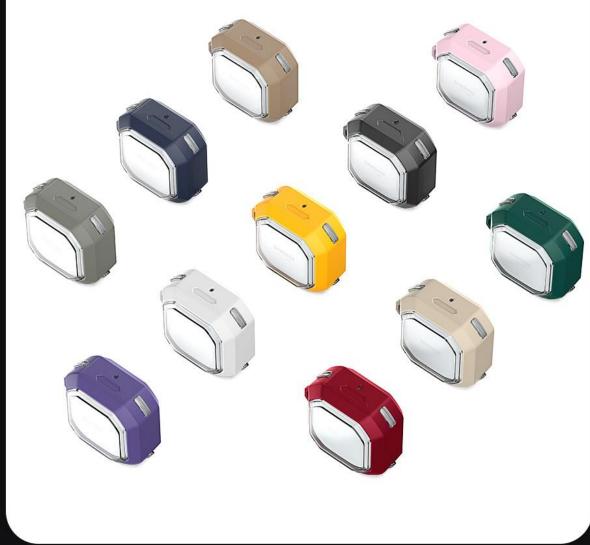

**PECO Series**

Made of TPU+PC with metal hook;

Two-piece case, easy to install and remove;

Supports wireless charging and wired charging.





# Multiple colors



# Galaxy Buds Case

#### **SECA Series**

Made of TPU+PC with metal hook;

Two-piece case, easy to install and remove;

Supports wireless charging and wired charging.



# **Galaxy Buds Protective Case** DUX DUCIS Carefully crafted

# Multiple colors



# Galaxy Buds Case

#### **SECB Series**

Made of TPU with metal hook;

Two-piece case, easy to install and remove;

Supports wireless charging and wired charging.





# Multiple colors



#### **SECC Series**

Made of TPU+PC with metal hook;

Two-piece case, easy to install and remove;

Supports wireless charging and wired charging.





# Multiple colors

Multiple styles



#### **SECD Series**

Made of TPU+PC with metal hook;

Two-piece case, easy to install and remove;

Supports wireless charging and wired charging.





# Multiple colors

Multiple styles



#### **SECE Series**

Made of TPU+PC with metal hook;

Two-piece case, easy to install and remove;

Supports wireless charging and wired charging.







#### **SECF Series**

Made of TPU+PC with metal hook;

Two-piece case, easy to install and remove;

Supports wireless charging and wired charging.





# Multiple colors

Multiple styles



#### Magnetic Wallet Stand

#### for iPhone 12-15

Made with durable PU leather, able to slide in-and-out of your pocket easily. Strong built-in magnet allows you to attach it to the back of your iPhone or MagSafe case effortlessly;

Capable of keeping up to 3 car