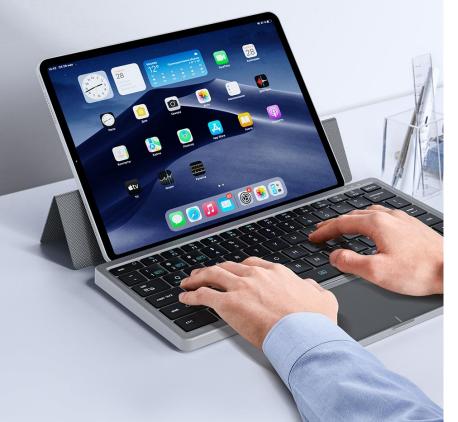

#### **OK Series**

This keyboard with a built-in Bluetooth 5.0 chip can be paired with up to 3 devices and can switch between them by pressing one key. It is compatible with Windows, Android, iOS, MacOS systems, and can support most mobile phones, tablets and computers;

It has a folding trackpad which supports multi-touch gestures to make your work very convenient. It also has a detachable magnetic cover.