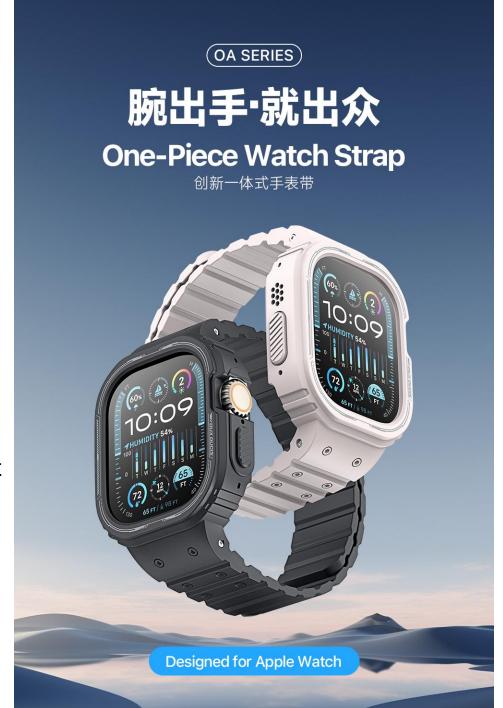

#### **OA Series**

One-piece magnetic watch strap is made of TPU, silicone and N52 magnets. The strap and case are connected together to not only provide comprehensive protection for the watch, but also make installation and removal easy.

Its length can be adjusted freely and can be applied to various wrists, regardless of size, and the N52 strong magnets ensure that it will not fall off your wrist.

# Elastic silicone Skin-friendly and not tight

Moderate elasticity, No skin tightening No restraint, no looseness