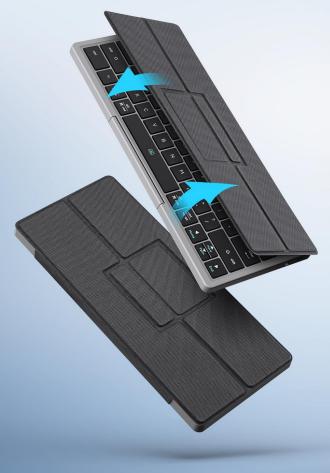

It has a folding trackpad which supports multi-touch gestures to make your work very convenient. It also has a detachable magnetic cover.

# Case & Kickstand 2-in-1

The cover can not only protect the keyboard against dust and splash, but also stand the tablet