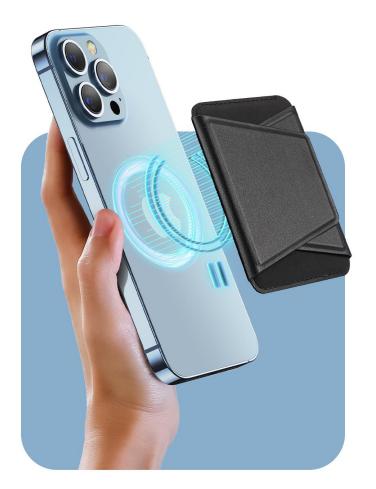

#### Magnetic Wallet Stand

#### for iPhone 12-15

Made with durable PU leather, able to slide in-and-out of your pocket easily. Strong built-in magnet allows you to attach it to the back of your iPhone or MagSafe case effortlessly;

Capable of keeping up to 3 cards which are completely hidden inside the wallet, unfold the magnetic covers to take them out easily;

It can stand your iPhone in portrait, landscape and suspension.

# Designed for Seamless Interaction with MagSafe

It features strong built-in magnets that allow it to effortlessly snap into place on the back of your iPhone.

# MagSafe Wallet Stand

- Portrait | Landscape | Suspended Stand Mode
- 。Supports up to Three Cards

Designed for iPhone 12/13/14 Series