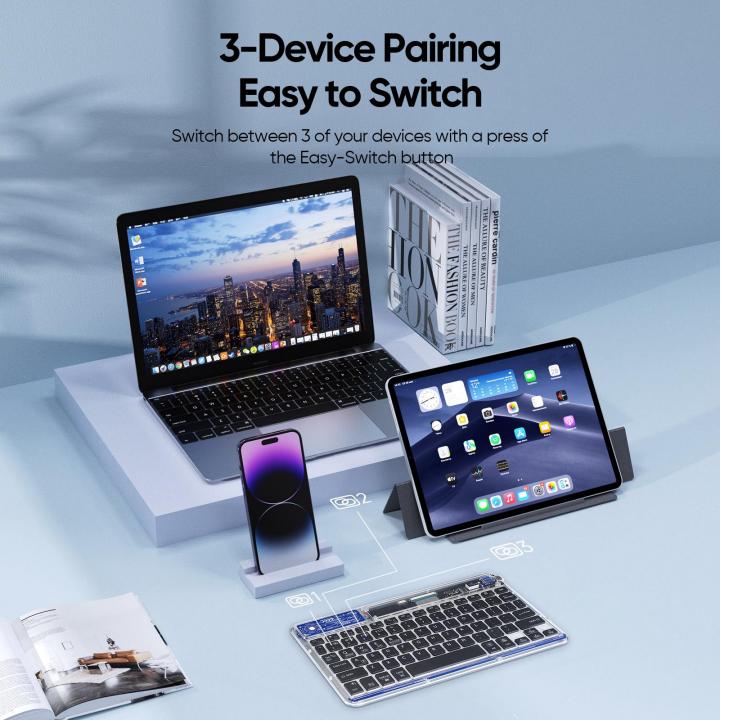

#### **CK Series**

This keyboard can be paired with up to 3 devices and switch between them easily by pressing one key. It is compatible with Windows, Android, iOS, iPadOS, MacOS, HarmonyOS systems, and most mobile phones, tablets and computers.

# 3 Device Pairing Easily Switch Connections

Lets you pair with up to three devices and easily switch connections between them by pressing a key