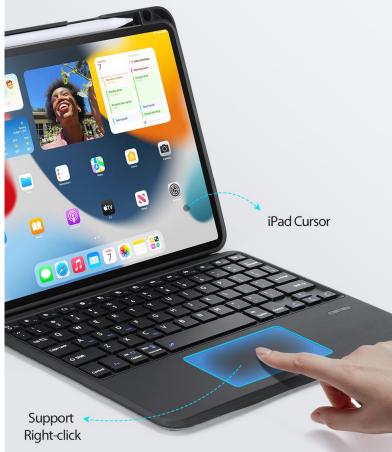

It has a trackpad which supports multi-touch gestures to make your work very convenient, a scissor mechanism with 1.5mm key travel for quiet and responsive typing.

For iPad Pro 11

# Designed for Multi-Touch Gestures

Built-in multi-touch trackpad
Easily switch between tasks and more