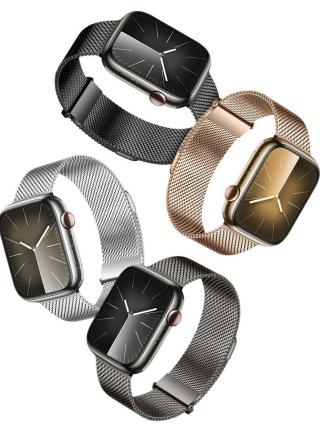

#### **Milanese Series**

Made with stainless steel with magnetic buckle;

Smooth, breathable, and comfortable to wear.

Milanese Series strap for Samsung Watch is also available.

# Apple Watch Straps Milanese Pro Series

It is made of high-density, corrosion-resistant SUS444 stainless steel. It is equipped with two buckles, one is used to adjust the length of the strap, and the other is used to fix the strap. Each of the two buckles is embedded with an N48 magnet. The buckle can be firmly attached to the bracelet and the bracelet will not automatically release on the wrist.

# Stylish & Classic Milanese Strap

Every color will make you excited

Milanese Pro Series Double Magnetic Watch Strap