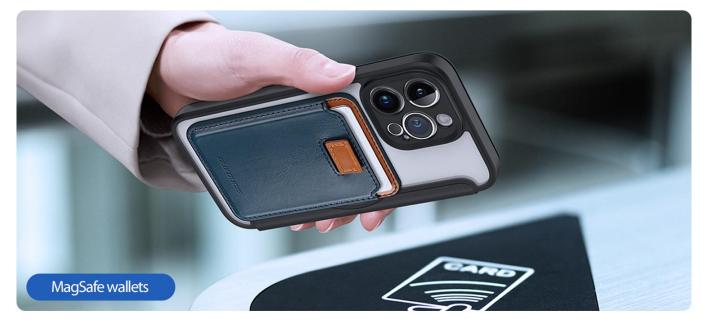

#### Magnetic Wallet Stand

#### for iPhone 12-15

Made with durable PU leather, able to slide in-and-out of your pocket easily. Strong built-in magnet allows you to attach it to the back of your iPhone or MagSafe case effortlessly;

Capable of keeping up to 3 cards which are completely hidden inside the wallet, unfold the magnetic covers to take them out easily;

It can stand your iPhone in portrait, landscape and suspension.

# Designed for Seamless Interaction with MagSafe

It features strong built-in magnets that allow it to effortlessly snap into place on the back of your iPhone.

# MagSafe Wallet Stand

- Portrait | Landscape | Suspended Stand Mode
- 。Supports up to Three Cards

Designed for iPhone 12/13/14 Series