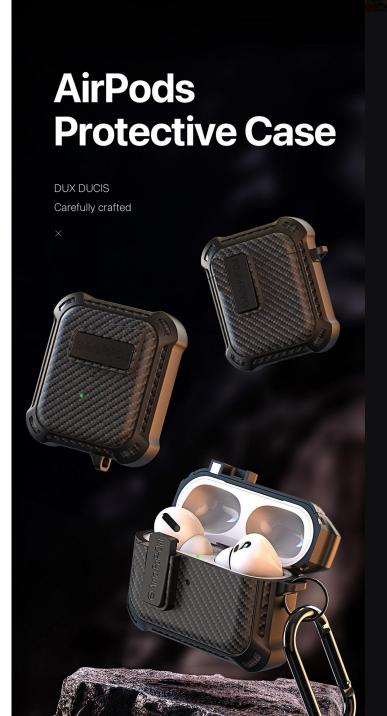

nstall and remove;

Supports wireless charging and wired charging.







#### **PECF Series**

Made of TPU+PC with metal hook;

Two-piece case, easy to install and remove;

Supports wireless charging and wired charging.



# **AirPods Protective Case** DUX DUCIS Carefully crafted

# Multiple colors



#### **PECG Series**

Made of TPU+PC with metal hook;

Two-piece case, easy to install and remove;

Supports wireless charging and wired charging.





# Multiple colors



#### **PECH Series**

Made of TPU+PC with metal hook;

Two-piece case, easy to install and remove;

Supports wireless charging and wired charging.





# Multiple colors



#### **PECI Series**

Made of TPU+PC with metal hook;

Two-piece case, easy to install and remove;

Supports wireless charging and wired charging.





# Multiple colors



#### **PECJ Series**

Made of TPU+PC with metal hook;

Two-piece case, easy to install and remove;

Supports wireless charging and wired charging.





# Multiple colors



#### **PECK Series**

Made of TPU+PC with metal hook;

Two-piece case, easy to install and remove;

Supports wireless charging and wired charging.





# Multiple colors



#### **PECL Series**

Made of TPU+PC with metal hook;

Two-piece case, easy to install and remove;

Supports wireless charging and wired charging.





# Multiple colors



#### **PECM Series**

Made of TPU+PC with metal hook;

Two-piece case, easy to install and remove;

Supports wireless charging and wired charging.







#### **PECN Series**

Made of TPU+PC with metal hook;

Two-piece case, easy to install and remove;

Supp