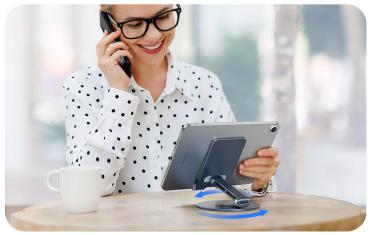

### Z-Shape Phone Stand

#### for All Mobile Phones

Compatible with almost all mobile phones, it is 360° angle adjustable and has two different heights, it allows for use in portrait or landscape view and can completely free your hands when using your phone to watch movies or chat online.

Stand your mobile phone steadily, the phone will not shake even if you tap the screen. It is the exclusive design of DUX DUCIS, the surface is very smooth, the corners are rounded, it will not scratch your phone.

# Stable Center of Gravity

The thickened metal base has strong load bearing, and the non-slip silicone pad increases the friction