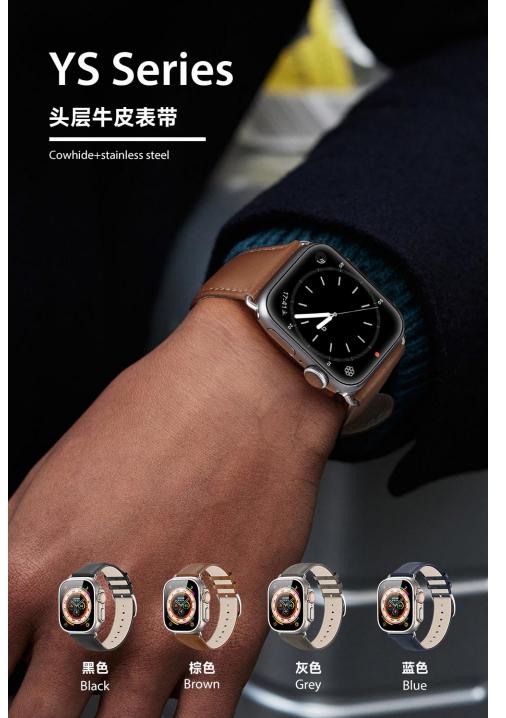

#### **YS Series**

Made from top-layer cowhide with even stitching, it is soft, breathable and friendly to skin.

This leather strap instills with smooth stainless steel buckle for a secure fit, satisfies both through its visual style and tactile qualities, so it's specially suitable for business activities.