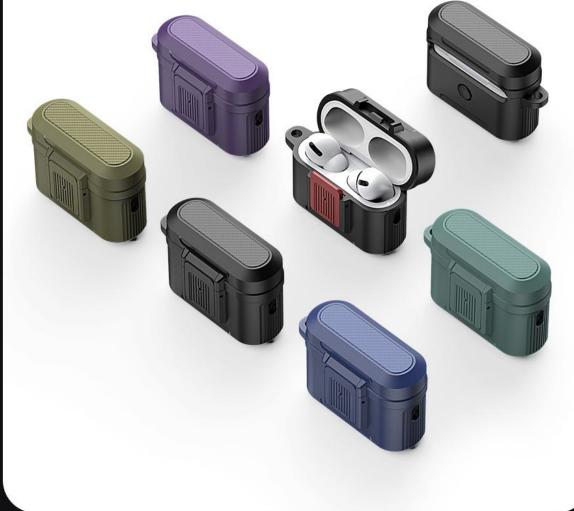

# AirTag Cases

#### **TPU Case**

Made with TPU and stainless steel ring;

Front cutout for simple access and removal;

4Pack.

# Secure Holder With Key Ring for AirTag

Ultra-Secure Lock Scratch Protection Easy to Install Elegant Design