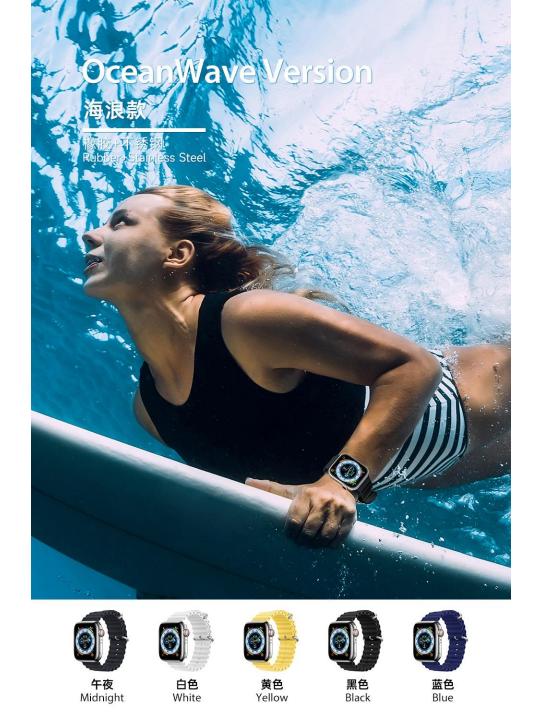

#### OceanWave Series

Made of high performance elastomer with a tubular geometry allowing it to stretch for a perfect fit, even over a wetsuit;

The stainless steel buckle and adjustable loop secure the band during high-speed water sports.

# Tubular *→* Geometry

Such design allows it to stretch for a perfect fit even over a wetsuit