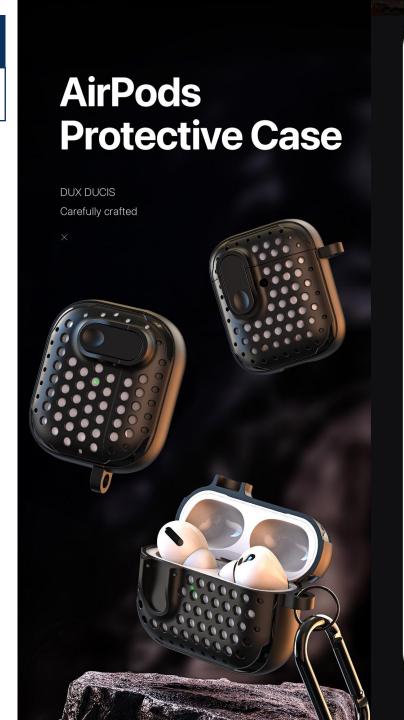

metal hook;

Two-piece case, easy to install and remove;

Supports wireless charging and wired charging.





# Multiple colors



#### **PECJ Series**

Made of TPU+PC with metal hook;

Two-piece case, easy to install and remove;

Supports wireless charging and wired charging.





# Multiple colors



#### **PECK Series**

Made of TPU+PC with metal hook;

Two-piece case, easy to install and remove;

Supports wireless charging and wired charging.





# Multiple colors



#### **PECL Series**

Made of TPU+PC with metal hook;

Two-piece case, easy to install and remove;

Supports wireless charging and wired charging.





# Multiple colors



#### **PECM Series**

Made of TPU+PC with metal hook;

Two-piece case, easy to install and remove;

Supports wireless charging and wired charging.







#### **PECN Series**

Made of TPU+PC with metal hook;

Two-piece case, easy to install and remove;

Supports wireless charging and wired charging.





# Multiple colors



#### **PECO Series**

Made of TPU+PC with metal hook;

Two-piece case, easy to install and remove;

Supports wireless charging and wired charging.





# Multiple colors



# Galaxy Buds Case

#### **SECA Series**

Made of TPU+PC with metal hook;

Two-piece case, easy to install and remove;

Supports wireless charging and wired charging.



# **Galaxy Buds Protective Case** DUX DUCIS Carefully crafted

# Multiple colors



# Galaxy Buds Case

#### **SECB Series**

Made of TPU with metal hook;

Two-piece case, easy to install and remove;

Supports wireless charging and wired charging.





# Multiple colors



#### *