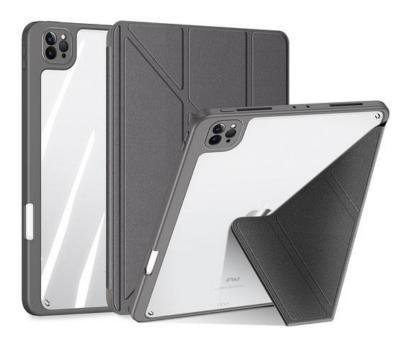

### Magi Series

Made with PU leather (front) and transparent PC cover (back);

Creative front cover offers multiple stand angles to free your hands when viewing, browsing on the tablet. Clear back cover can be detached from the front cover and used independently, which is perfect for playing games on the tablet;

Supports auto sleep/wake;

Access for Apple Pencil charging and pairing.