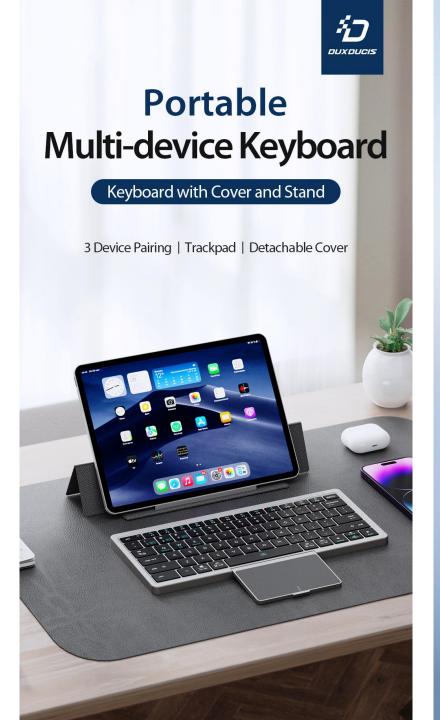

#### **OK Series**

This keyboard with a built-in Bluetooth 5.0 chip can be paired with up to 3 devices and can switch between them by pressing one key. It is compatible with Windows, Android, iOS, MacOS systems, and can support most mobile phones, tablets and computers;

It has a folding trackpad which supports multi-touch gestures to make your work very convenient. It also has a detachable magnetic cover.

# 3 Device Pairing Easily Switch Connections

Lets you pair with up to three devices and easily switch connections between them by pressing a key