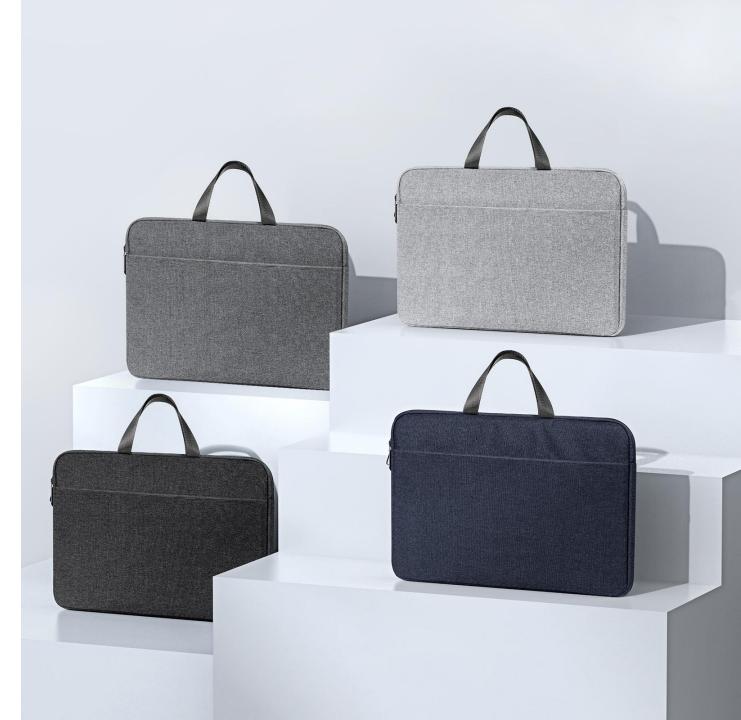

#### LBDA Series

It is made of high-density polyester fabric, pearl cotton compartment and soft crystal velvet lining. It is wear-resistant, scratch-resistant and waterproof. It provides comprehensive protection for the laptop and can easily cope with the bumps in daily life, you don't need to worry about that the laptop will break.

Strong and neat stitching ensures the edges won't rip, and the two metal zippers are smooth, making it a breeze to open and close.

It perfectly fits your laptop, and its thin and light design makes it easy to carry around, you can hold it in your hand or put it in your backpack.

#### LBDB Series

It is made of high-density polyester fabric, pearl cotton compartment and soft crystal velvet lining. It is wear-resistant, scratch-resistant and waterproof. It provides comprehensive protection for the laptop and can easily cope with the bumps in daily life, you don't need to worry about that the laptop will break.

#### LBDC Series

It is made of high-density polyester fabric, pearl cotton compartment and soft crystal velvet lining. It is wear-resistant, scratch-resistant and waterproof. It provides comprehensive protection for the laptop and can easily cope with the bumps in daily life, you don't need to worry about that the laptop will break.