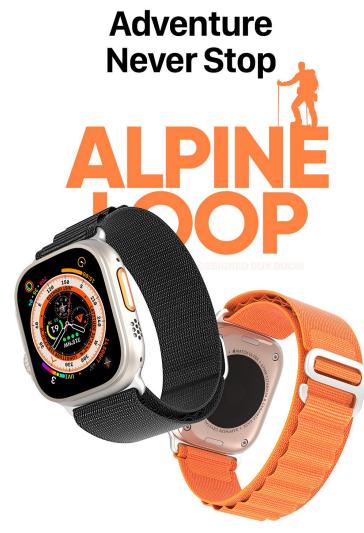

h other

A variety of colors to match your personality, keeping you fresh at all times.



# Dual magnet design Strong magnetic attraction

The upper and lower buckles are equipped with strong magnets and have concave-convex designs, so you don't have to worry about it falling off your wrist.



#### **Mixture II Series**

Made with high-elastic nylon and plastic buckle;

Soft, breathable and lightweight, very suitable for sports.

Mixture II Series strap for Samsung Watch is also available.







#### **GS Series**

Made from two textile layers woven together into one continuous piece without stitching, it is soft, breathable and lightweight strap. This nylon strap instills with 6-shaped stainless steel buckle for a secure fit. It's specially suitable for outdoor sports.





GS Series



Durable | Double Braided | Stainless Steel Buckle

For Apple Watch

#### **YJ Series**

Ideally designed and crafted from the woven nylon, it is soft, breathable and lightweight strap. This nylon strap instills with hook-and-loop velcro closure allowing the easy and quick adjustment to fit your wrist. It's suitable for every season and every occasion.







#### **Tamo Series**

The front is hollow, which will not block the screen of the watch and will not affect touch and screen viewing. The back is also hollowed out so that you don't have to remove the case when charging the watch. Its upper and lower sides are also hollow, so you don't have to remove the case when installing the watch strap, you can directly push the strap connector into the groove of the watch. We provide 6 trendy c