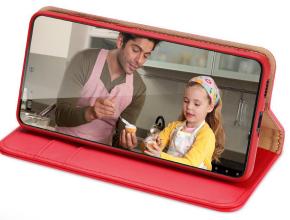

### Rafi II Series

Combination of hard PC backplane and soft TPU edge allows you to put your phone into the case effortlessly, it can provide effective protection for your mobile phone against drops and bumps. The wallet on the case can store up to 2 cards.

It supports MagSafe charging and can stand your phone in portrait or landscape, so that you can browse short-term videos or watch movies on your phone while charging, and the stand angle is adjustable.