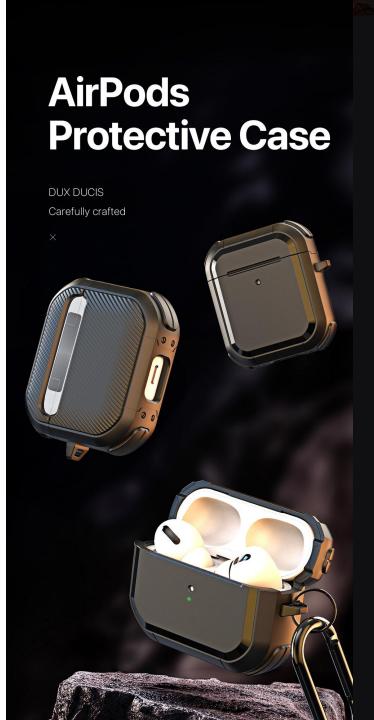

s full protection to the screen and edge of your Apple Watch.

9H hardness screen protector effectively resist scratches and impacts from the sharp objects. The hydrophobic coating reduces the adhesion of fingerprints, the screen is as bright and clean as new for a long time.







# Screen Protecter With Aluminum Edge

Combination of tempered glass and aluminum alloy

For Apple Watch Ultra



# AirTag Cases

#### **TPU Case**

Made with TPU and stainless steel ring;

Front cutout for simple access and removal;

4Pack.





# Secure Holder With Key Ring for AirTag

Ultra-Secure Lock Scratch Protection Easy to Install Elegant Design









#### **PECA Series**

Made of TPU+PC with metal hook;

Two-piece case, easy to install and remove;

Supports wireless charging and wired charging.





# Multiple colors



#### **PECB Series**

Made of TPU with metal hook;

Two-piece case, easy to install and remove;

Supports wireless charging and wired charging.





# Multiple colors



#### **PECC Series**

Made of TPU+PC with metal hook;

Two-piece case, easy to install and remove;

Supports wireless charging and wired charging.







#### **PECD Series**

Made of TPU+PC with metal hook;

Two-piece case, easy to install and remove;

Supports wireless charging and wired charging.





# Multiple colors



#### **PECE Series**

Made of TPU with metal hook;

Two-piece case, easy to install and remove;

Supports wireless charging and wired charging.







#### **PECF Series**

Made of TPU+PC with metal hook;

Two-piece case, easy to install and remove;

Supports wireless charging an