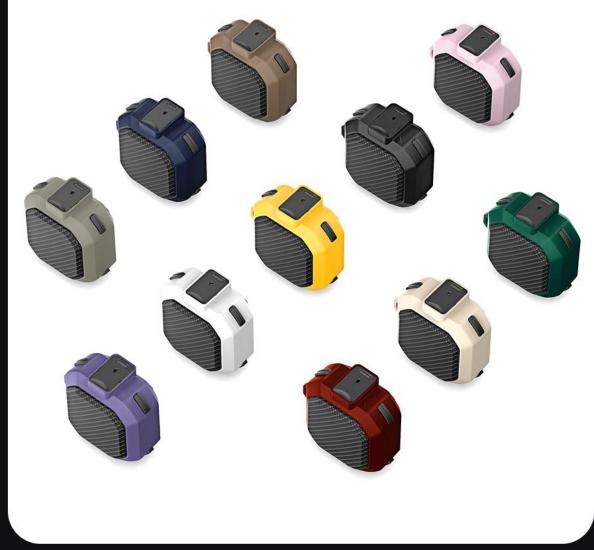

ve;

Supports wireless charging and wired charging.





# Multiple colors



#### **SECC Series**

Made of TPU+PC with metal hook;

Two-piece case, easy to install and remove;

Supports wireless charging and wired charging.





# Multiple colors

Multiple styles



#### **SECD Series**

Made of TPU+PC with metal hook;

Two-piece case, easy to install and remove;

Supports wireless charging and wired charging.





# Multiple colors

Multiple styles



#### **SECE Series**

Made of TPU+PC with metal hook;

Two-piece case, easy to install and remove;

Supports wireless charging and wired charging.







#### **SECF Series**

Made of TPU+PC with metal hook;

Two-piece case, easy to install and remove;

Supports wireless charging and wired charging.





# Multiple colors

Multiple styles



#### Magnetic Wallet Stand

#### for iPhone 12-15

Made with durable PU leather, able to slide in-and-out of your pocket easily. Strong built-in magnet allows you to attach it to the back of your iPhone or MagSafe case effortlessly;

Capable of keeping up to 3 cards which are completely hidden inside the wallet, unfold the magnetic covers to take them out easily;

It can stand your iPhone in portrait, landscape and suspension.



# Designed for Seamless Interaction with MagSafe

It features strong built-in magnets that allow it to effortlessly snap into place on the back of your iPhone.





# MagSafe Wallet Stand

- Portrait | Landscape | Suspended Stand Mode
- 。Supports up to Three Cards

Designed for iPhone 12/13/14 Series



#### LBDA Series

It is made of high-density polyester fabr