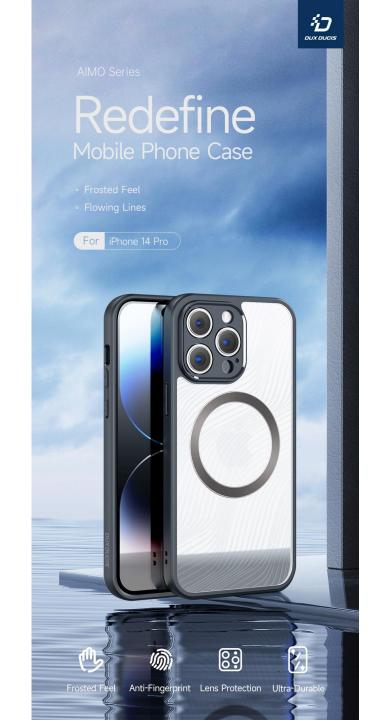

### **Aimo Series**

Combination of hard PC backplane and soft TPU edge allows you to put your phone into the case effortlessly, it can provide effective protection for your mobile phone.

Flowing lines on the backplane with frosted finish look very fashionable, making this phone case alluring.

### Protection Against Drops, Bumps