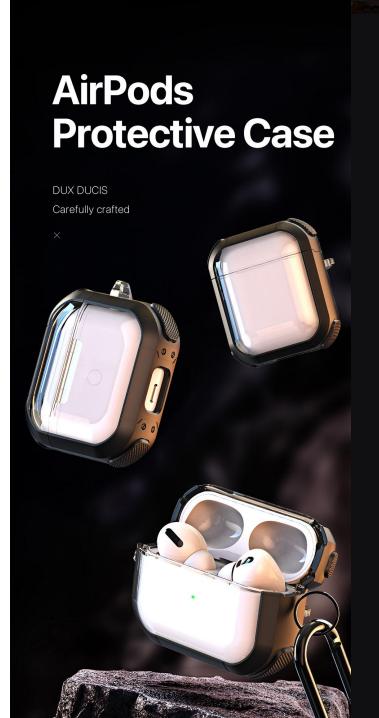

access and removal;

4Pack.





# Secure Holder With Key Ring for AirTag

Ultra-Secure Lock Scratch Protection Easy to Install Elegant Design









#### **PECA Series**

Made of TPU+PC with metal hook;

Two-piece case, easy to install and remove;

Supports wireless charging and wired charging.





# Multiple colors



#### **PECB Series**

Made of TPU with metal hook;

Two-piece case, easy to install and remove;

Supports wireless charging and wired charging.





# Multiple colors



#### **PECC Series**

Made of TPU+PC with metal hook;

Two-piece case, easy to install and remove;

Supports wireless charging and wired charging.







#### **PECD Series**

Made of TPU+PC with metal hook;

Two-piece case, easy to install and remove;

Supports wireless charging and wired charging.





# Multiple colors



#### **PECE Series**

Made of TPU with metal hook;

Two-piece case, easy to install and remove;

Supports wireless charging and wired charging.







#### **PECF Series**

Made of TPU+PC with metal hook;

Two-piece case, easy to install and remove;

Supports wireless charging and wired charging.



# **AirPods Protective Case** DUX DUCIS Carefully crafted

# Multiple colors



#### **PECG Series**

Made of TPU+PC with metal hook;

Two-piece case, easy to install and remove;

Supports wireless charging and wired charging.





# Multiple colors



#### **PECH Series**

Made of TPU+PC with metal hook;

Two-piece case, easy to install and remove;

Supports wireless charging and wired charging.





# Multiple colors



#### **PECI Series**

Made of TPU+PC with metal ho