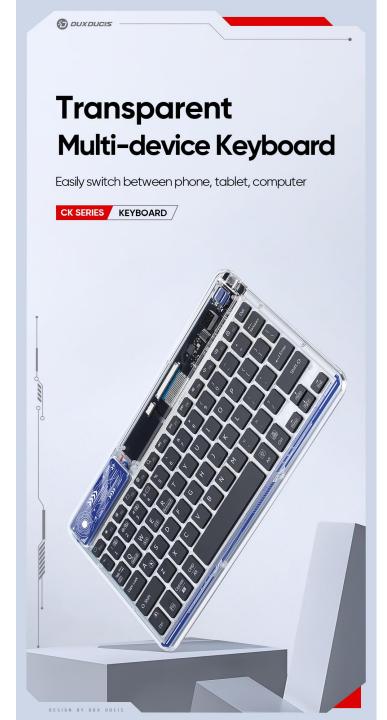

## Bluetooth Keyboard

#### **CK Series**

This keyboard can be paired with up to 3 devices and switch between them easily by pressing one key. It is compatible with Windows, Android, iOS, iPadOS, MacOS, HarmonyOS systems, and most mobile phones, tablets and computers.

The internal structure is clearly visible through transparent shell, each scissor switch key is coated with a layer of rubber process oil, with a fine surface and no graininess, offering comfortable laptop-like typing.