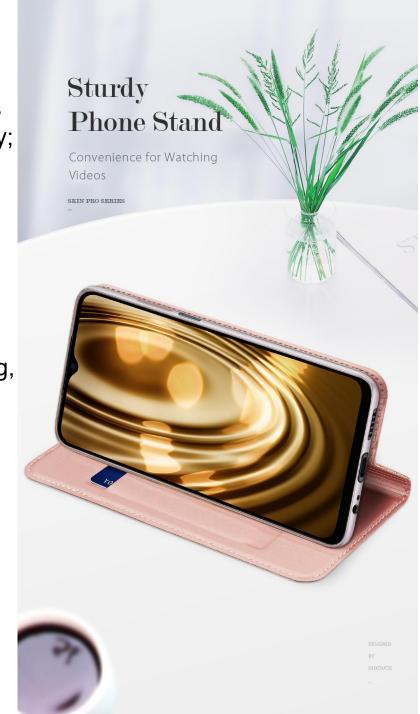

### **Skin Pro Series**

Smooth as baby skin, slips in and out of pockets easily;

Comes with card holder;

Stable stand for video watching;

Numerous phone models including iPhone, Samsung, Xiaomi, OPPO, vivo, Google, Sony, Motorola, Nokia etc.

### **SKIN PRO SERIES**

### SMOOTH LIKE BABY SKIN

- Full Protection
- Skin-like Touch