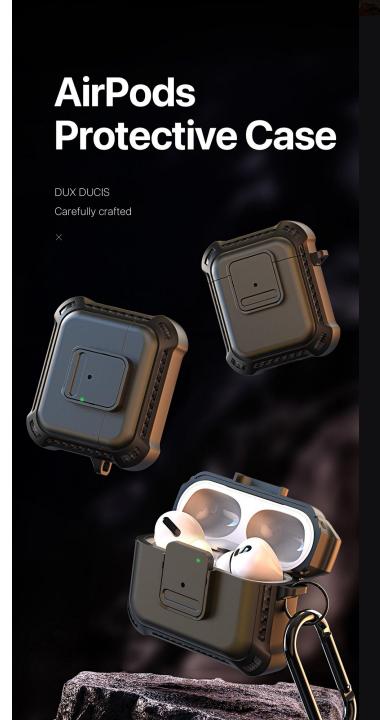

-piece case, easy to install and remove;

Supports wireless charging and wired charging.







#### **PECD Series**

Made of TPU+PC with metal hook;

Two-piece case, easy to install and remove;

Supports wireless charging and wired charging.





# Multiple colors



#### **PECE Series**

Made of TPU with metal hook;

Two-piece case, easy to install and remove;

Supports wireless charging and wired charging.







#### **PECF Series**

Made of TPU+PC with metal hook;

Two-piece case, easy to install and remove;

Supports wireless charging and wired charging.



# **AirPods Protective Case** DUX DUCIS Carefully crafted

# Multiple colors



#### **PECG Series**

Made of TPU+PC with metal hook;

Two-piece case, easy to install and remove;

Supports wireless charging and wired charging.





# Multiple colors



#### **PECH Series**

Made of TPU+PC with metal hook;

Two-piece case, easy to install and remove;

Supports wireless charging and wired charging.





# Multiple colors



#### **PECI Series**

Made of TPU+PC with metal hook;

Two-piece case, easy to install and remove;

Supports wireless charging and wired charging.





# Multiple colors



#### **PECJ Series**

Made of TPU+PC with metal hook;

Two-piece case, easy to install and remove;

Supports wireless charging and wired charging.





# Multiple colors



#### **PECK Series**

Made of TPU+PC with metal hook;

Two-piece case, easy to install and remove;

Supports wireless charging and wired charging.





# Multiple colors



#### **PECL Series**

Made of TPU+PC with metal hook;

Two-piece case, easy to instal