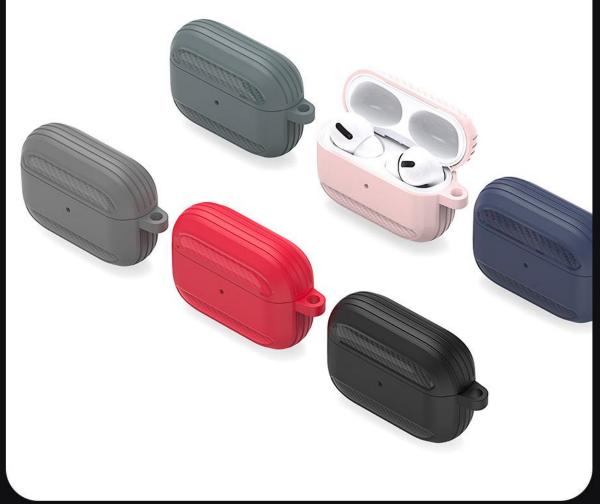

e adhesion of fingerprints, the screen is as bright and clean as new for a long time.







# Screen Protecter With Aluminum Edge

Combination of tempered glass and aluminum alloy

For Apple Watch Ultra



# AirTag Cases

#### **TPU Case**

Made with TPU and stainless steel ring;

Front cutout for simple access and removal;

4Pack.





# Secure Holder With Key Ring for AirTag

Ultra-Secure Lock Scratch Protection Easy to Install Elegant Design









#### **PECA Series**

Made of TPU+PC with metal hook;

Two-piece case, easy to install and remove;

Supports wireless charging and wired charging.





# Multiple colors



#### **PECB Series**

Made of TPU with metal hook;

Two-piece case, easy to install and remove;

Supports wireless charging and wired charging.





# Multiple colors



#### **PECC Series**

Made of TPU+PC with metal hook;

Two-piece case, easy to install and remove;

Supports wireless charging and wired charging.







#### **PECD Series**

Made of TPU+PC with metal hook;

Two-piece case, easy to install and remove;

Supports wireless charging and wired charging.





# Multiple colors



#### **PECE Series**

Made of TPU with metal hook;

Two-piece case, easy to install and remove;

Supports wireless charging and wired charging.







#### **PECF Series**

Made of TPU+PC with metal hook;

Two-piece case, easy to install and remove;

Supports wireless charging and wired charging.



# **AirPods Protective Case** DUX DUCIS Carefully crafted

# Multiple colors



#### **PECG Series**

Made of TPU+PC with metal hook;

Two-piece case, easy to install and