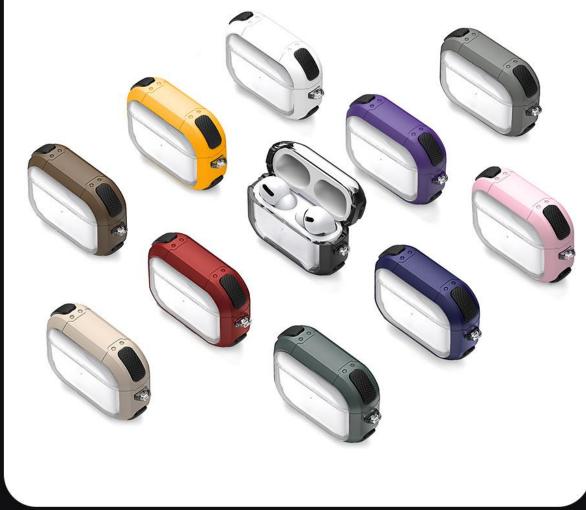

4Pack.





# Secure Holder With Key Ring for AirTag

Ultra-Secure Lock Scratch Protection Easy to Install Elegant Design









#### **PECA Series**

Made of TPU+PC with metal hook;

Two-piece case, easy to install and remove;

Supports wireless charging and wired charging.





# Multiple colors



#### **PECB Series**

Made of TPU with metal hook;

Two-piece case, easy to install and remove;

Supports wireless charging and wired charging.





# Multiple colors



#### **PECC Series**

Made of TPU+PC with metal hook;

Two-piece case, easy to install and remove;

Supports wireless charging and wired charging.







#### **PECD Series**

Made of TPU+PC with metal hook;

Two-piece case, easy to install and remove;

Supports wireless charging and wired charging.





# Multiple colors



#### **PECE Series**

Made of TPU with metal hook;

Two-piece case, easy to install and remove;

Supports wireless charging and wired charging.







#### **PECF Series**

Made of TPU+PC with metal hook;

Two-piece case, easy to install and remove;

Supports wireless charging and wired charging.



# **AirPods Protective Case** DUX DUCIS Carefully crafted

# Multiple colors



#### **PECG Series**

Made of TPU+PC with metal hook;

Two-piece case, easy to install and remove;

Supports wireless charging and wired charging.





# Multiple colors



#### **PECH Series**

Made of TPU+PC with metal hook;

Two-piece case, easy to install and remove;

Supports wireless charging and wired charging.





# Multiple colors



#### **PECI Series**

Made of TPU+PC with metal hook;

Two-piece case,