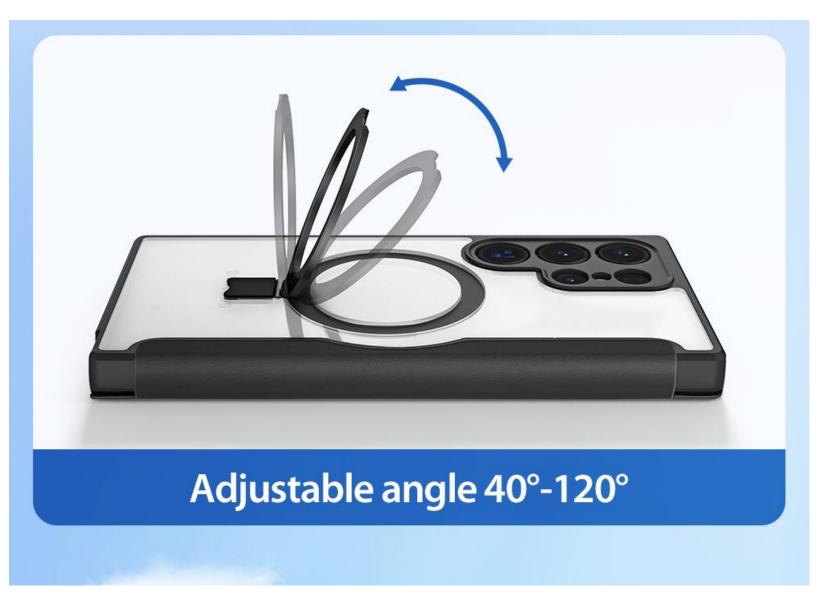

It supports MagSafe charging and can stand your phone in portrait or landscape, so that you can browse short-term videos or watch movies on your phone while charging, and the stand angle is adjustable.

# Stand your phone in portrait or landscape

Compared with the previous generation, we adjusted the angle of the rotating shaft, so that portrait or landscape can be achieved.