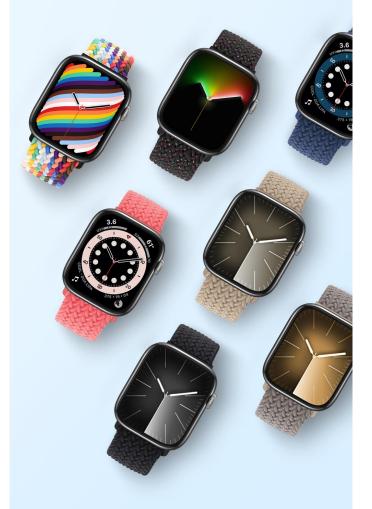

### Apple Watch Straps

### **BL Series**

Delicately woven, it presents a subtle sheen and a suede-like texture, softly fits the skin and wraps around the wrist elegantly.

It is thin and light, has no weight-bearing feeling, and the strap can be adjusted freely to suit the depth of your wrist. It can be rinsed lightly and allowed to dry before use again.

### BL SERIES 磁吸链式回环表带

Finely Woven Twill | Magnetic Link | Loop Design

# High-density Finely Woven Twill Material

Delicately woven, it presents a subtle sheen and a suede-like texture, softly fits the skin and wraps around the wrist elegantly.