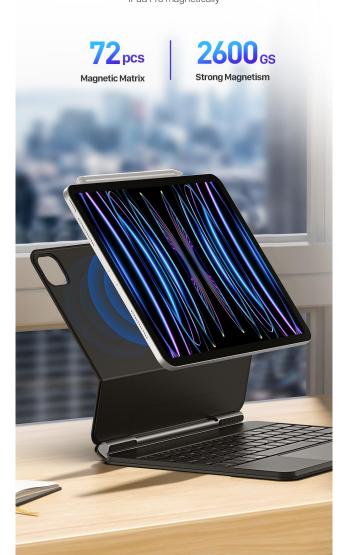

#### **MK Series**

It features a floating cantilever design allowing you to attach iPad Pro magnetically and to smoothly adjust to a perfect viewing angle, which will help you maintain much better posture at your desk, that is good for your neck and shoulders.

# **Magnetic Floating Cantilever**

It allows you to attach iPad Pro magnetically

# **Smooth Angle** Adjustability

You may adjust it smoothly and easily to the perfect viewing angle

Built-in multi-touch trackpad Easily switch between tasks and more Improve the work efficiency Bring you an amazing experience