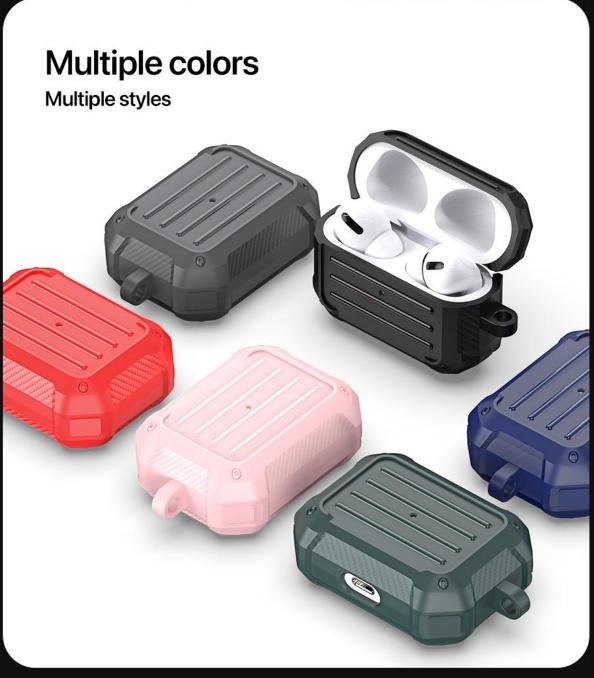

# Galaxy Buds Case

# **Galaxy Buds Protective Case** DUX DUCIS Carefully crafted

# Multiple colors