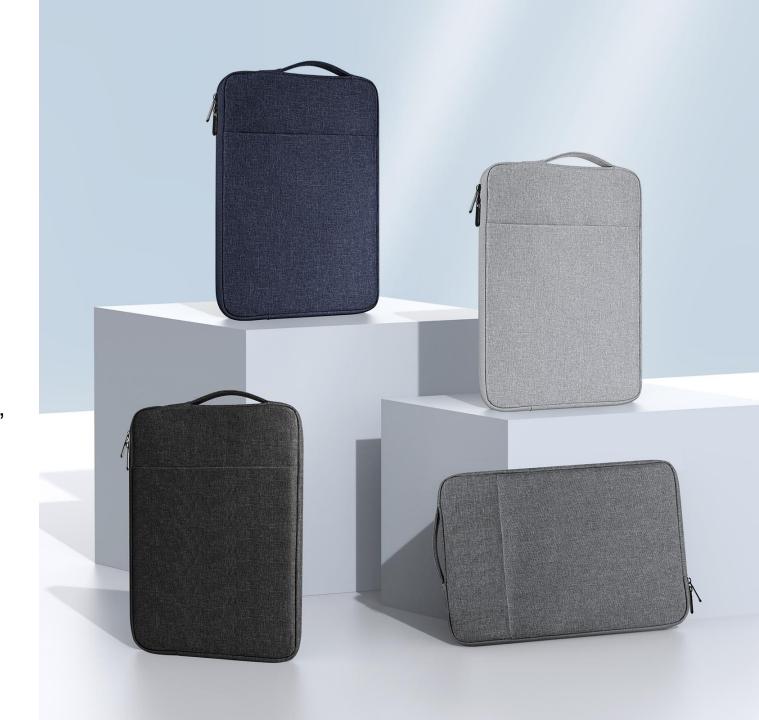

#### LBTA Series

It is made of high-density polyester fabric, waterproof lining, pearl cotton compartment and soft crystal velvet lining. It is wear-resistant, scratch-resistant and waterproof. It provides comprehensive protection for the laptop and can easily cope with the bumps in daily life, you don't need to worry about your laptop breaking.

#### LBTB Series

It is made of high-density polyester fabric, waterproof lining, pearl cotton compartment and soft crystal velvet lining. It is wear-resistant, scratch-resistant and waterproof. It provides comprehensive protection for the laptop and can easily cope with the bumps in daily life, you don't need to worry about your laptop breaking.

#### LBTC Series

It is made of high-density polyester fabric, waterproof lining, pearl cotton compartment and soft crystal velvet lining. It is wear-resistant, scratch-resistant and waterproof. It provides comprehensive protection for the laptop and can easily cope with the bumps in daily life, you don't need to worry about your laptop breaking.

#### LBTD Series

It is made of high-density polyester fabric, waterproof lining, pearl cotton compartment and soft crystal velvet lining. It is wear-resistant, scratch-resistant and waterproof. It provides comprehensive protection for the laptop and can easily cope with the bumps in daily life, you don't need to worry about your laptop breaking.

#### LBJB Series

It is made of high-density polyester fabric, waterproof lining, pearl cotton compartment and soft crystal velvet lining. It is wear-resistant, scratch-resistant and waterproof. It provides comprehensive protection for the laptop and can easily cope with the bumps in daily life, you don't need to worry about your laptop breaking.

It has well-organized storage system to keep electronic accessories neatly sorted and stay in place including the laptop, tablet, mobile phone, mouse, watch, power bank, earphone, data cable and other accessories. It is very convenient for you to go to work, get off work or go on a business trip, as you can carry it by hand, carry it on one shoulder. or fasten it to a suitcase with a trolley.