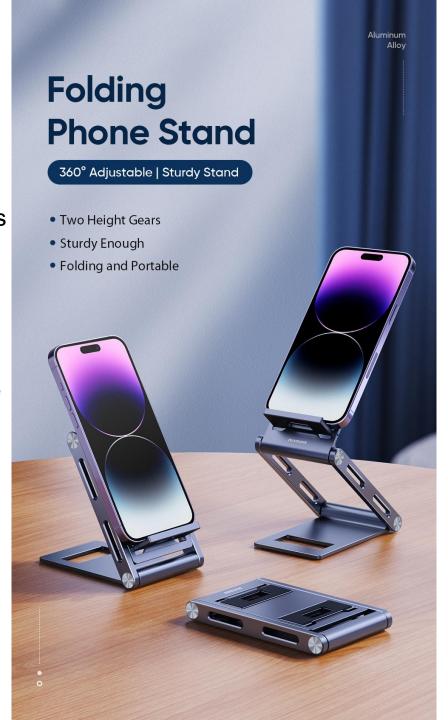

### Folding Metal Stand

#### for All Mobile Phones

Compatible with almost all mobile phones, it is 360° angle adjustable and has two different heights, it allows for use in portrait or landscape view and can completely free your hands when using your phone to watch movies or chat online.

Stand your mobile phone steadily, the phone will not shake even if you tap the screen. It is the exclusive design of DUX DUCIS, the surface is very smooth, the corners are rounded, it will not scratch your phone.

# Stable Center of Gravity

The thickened metal base has strong load bearing, and the non-slip silicone pad increases the friction