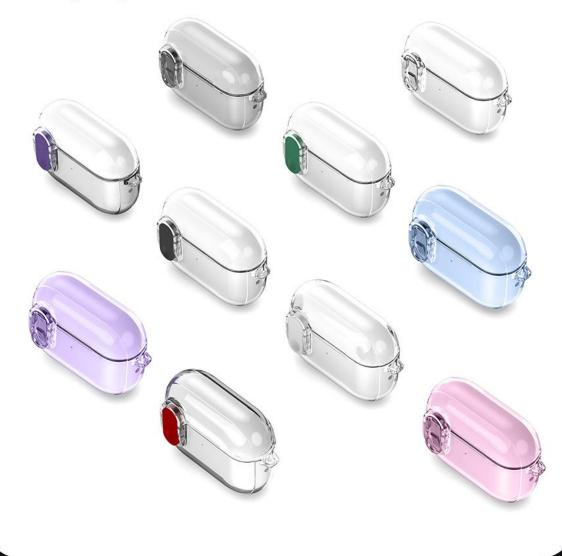

e case, easy to install and remove;

Supports wireless charging and wired charging.





# Multiple colors



#### **PECI Series**

Made of TPU+PC with metal hook;

Two-piece case, easy to install and remove;

Supports wireless charging and wired charging.





# Multiple colors



#### **PECJ Series**

Made of TPU+PC with metal hook;

Two-piece case, easy to install and remove;

Supports wireless charging and wired charging.





# Multiple colors



#### **PECK Series**

Made of TPU+PC with metal hook;

Two-piece case, easy to install and remove;

Supports wireless charging and wired charging.





# Multiple colors



#### **PECL Series**

Made of TPU+PC with metal hook;

Two-piece case, easy to install and remove;

Supports wireless charging and wired charging.





# Multiple colors



#### **PECM Series**

Made of TPU+PC with metal hook;

Two-piece case, easy to install and remove;

Supports wireless charging and wired charging.







#### **PECN Series**

Made of TPU+PC with metal hook;

Two-piece case, easy to install and remove;

Supports wireless charging and wired charging.





# Multiple colors



#### **PECO Series**

Made of TPU+PC with metal hook;

Two-piece case, easy to install and remove;

Supports wireless charging and wired charging.





# Multiple colors



# Galaxy Buds Case

#### **SECA Series**

Made of TPU+PC with metal hook;

Two-piece case, easy to install and remove;

Supports wireless charging and wired charging.



# **Galaxy Buds Protective Case** DUX DUCIS Carefully crafted

# Multiple colors



# Galaxy Buds Case

#### **SECB Series**

Ma