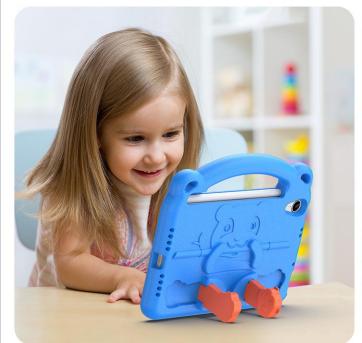

### **Panda Series**

Specially designed for the kids;

Made with lightweight, flexible, kid-safe and shock-resistant EVA material, effectively protects the tablet against bumps and drops;

Foldable little legs can be converted into a sturdy stand for comfortable typing and hands-free viewing.

Made of EVA
Soft and Flexible

Unbreakable EVA Tablet Case
Provides Full Protection
to Kid's Tablet