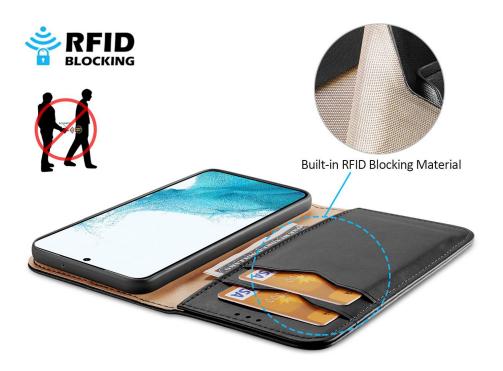

### **Hivo Series**

Made with genuine leather;

Equipped with RFID-blocking technology;

Offers all-around protection against drops and bumps;

Accommodates up to 2 cards and some cash.

### RFID BLOCKING

Protects Personal Property and Information from Stealing