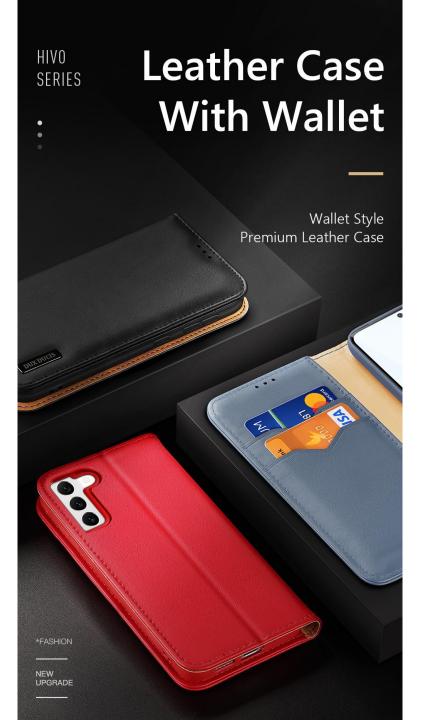

### **Hivo Series**

Made with genuine leather;

Equipped with RFID-blocking technology;

Offers all-around protection against drops and bumps;

Accommodates up to 2 cards and some cash.

### RFID BLOCKING

Protects Personal Property and Information from Stealing