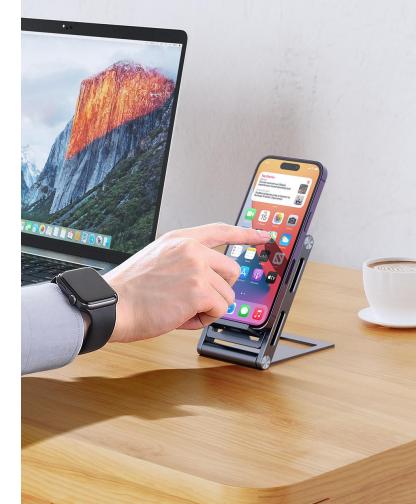

#### for All Mobile Phones

Compatible with almost all mobile phones, it is 360° angle adjustable and has two different heights, it allows for use in portrait or landscape view and can completely free your hands when using your phone to watch movies or chat online.

Stand your mobile phone steadily, the phone will not shake even if you tap the screen. It is the exclusive design of DUX DUCIS, the surface is very smooth, the corners are rounded, it will not scratch your phone.