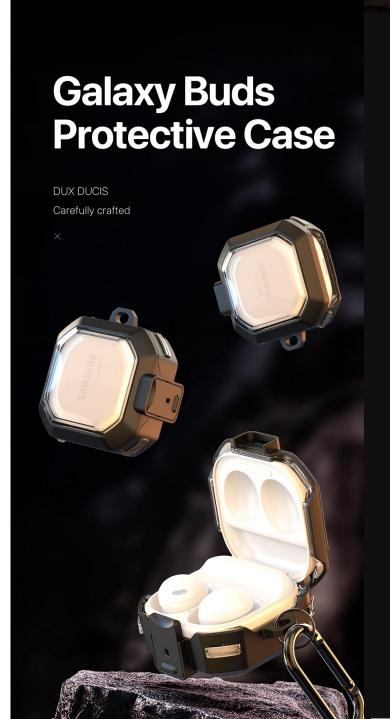

# Galaxy Buds Case

#### **SECA Series**

Made of TPU+PC with metal hook;

Two-piece case, easy to install and remove;

Supports wireless charging and wired charging.

# **Galaxy Buds Protective Case** DUX DUCIS Carefully crafted

# Multiple colors