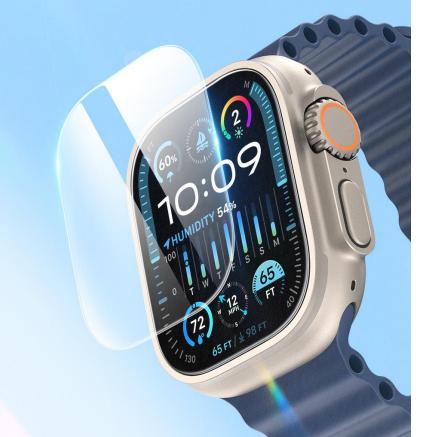

#### **Eapa Series**

It is made of high-aluminum tempered glass with a hardness level of 9H and can completely cover the watch screen with 3D curved edges. It can effectively slow down the impact force and protect the screen from being scratched by sharp objects, so you no longer have to worry about the screen breaking due to watch falling, and have no fear of the bumps and scratches in daily life.

# Tempered Glass Full Screen Protector

Brand new process

# Shock absorption and compression resistance