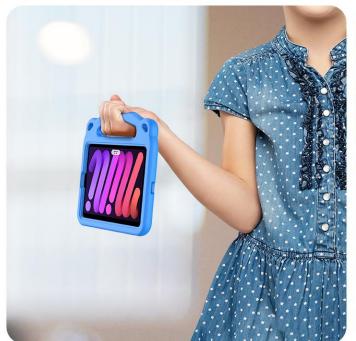

### **Panda Series**

Specially designed for the kids;

Made with lightweight, flexible, kid-safe and shock-resistant EVA material, effectively protects the tablet against bumps and drops;

Foldable little legs can be converted into a sturdy stand for comfortable typing and hands-free viewing.

Made of EVA
Soft and Flexible

Unbreakable EVA Tablet Case
Provides Full Protection
to Kid's Tablet