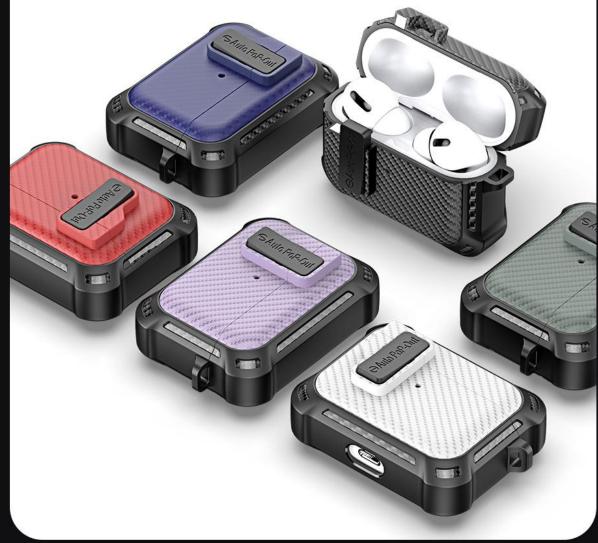

upports wireless charging and wired charging.







#### **PECF Series**

Made of TPU+PC with metal hook;

Two-piece case, easy to install and remove;

Supports wireless charging and wired charging.



# **AirPods Protective Case** DUX DUCIS Carefully crafted

# Multiple colors



#### **PECG Series**

Made of TPU+PC with metal hook;

Two-piece case, easy to install and remove;

Supports wireless charging and wired charging.





# Multiple colors



#### **PECH Series**

Made of TPU+PC with metal hook;

Two-piece case, easy to install and remove;

Supports wireless charging and wired charging.





# Multiple colors



#### **PECI Series**

Made of TPU+PC with metal hook;

Two-piece case, easy to install and remove;

Supports wireless charging and wired charging.





# Multiple colors



#### **PECJ Series**

Made of TPU+PC with metal hook;

Two-piece case, easy to install and remove;

Supports wireless charging and wired charging.





# Multiple colors



#### **PECK Series**

Made of TPU+PC with metal hook;

Two-piece case, easy to install and remove;

Supports wireless charging and wired charging.





# Multiple colors



#### **PECL Series**

Made of TPU+PC with metal hook;

Two-piece case, easy to install and remove;

Supports wireless charging and wired charging.





# Multiple colors



#### **PECM Series**

Made of TPU+PC with metal hook;

Two-piece case, easy to install and remove;

Supports wireless charging and wired charging.







#### **PECN Series**

Made of TPU+PC with metal hook;

Two-piece case, easy to install and remove;

Supports wireless chargin