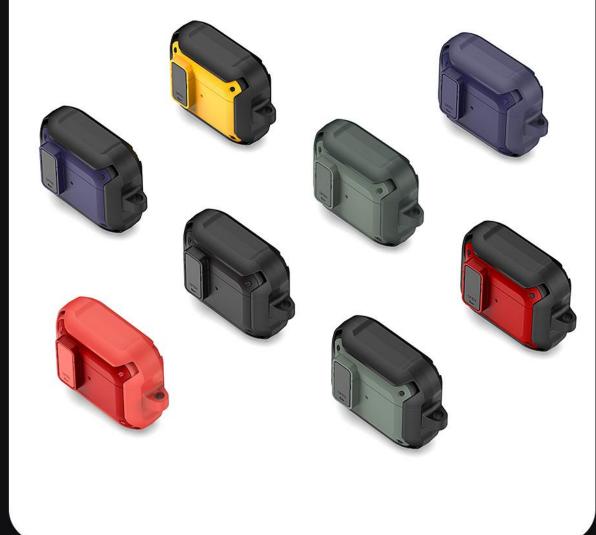

tal hook;

Two-piece case, easy to install and remove;

Supports wireless charging and wired charging.





# Multiple colors



#### **PECL Series**

Made of TPU+PC with metal hook;

Two-piece case, easy to install and remove;

Supports wireless charging and wired charging.





# Multiple colors



#### **PECM Series**

Made of TPU+PC with metal hook;

Two-piece case, easy to install and remove;

Supports wireless charging and wired charging.







#### **PECN Series**

Made of TPU+PC with metal hook;

Two-piece case, easy to install and remove;

Supports wireless charging and wired charging.





# Multiple colors



#### **PECO Series**

Made of TPU+PC with metal hook;

Two-piece case, easy to install and remove;

Supports wireless charging and wired charging.





# Multiple colors



# Galaxy Buds Case

#### **SECA Series**

Made of TPU+PC with metal hook;

Two-piece case, easy to install and remove;

Supports wireless charging and wired charging.



# **Galaxy Buds Protective Case** DUX DUCIS Carefully crafted

# Multiple colors



# Galaxy Buds Case

#### **SECB Series**

Made of TPU with metal hook;

Two-piece case, easy to install and remove;

Supports wireless charging and wired charging.





# Multiple colors



#### **SECC Series**

Made of TPU+PC with metal hook;

Two-piece case, easy to install and remove;

Supports wireless charging and wired charging.





# Multiple colors

Multiple styles



#### **SECD Series**

Made of TPU+PC with metal hook;

Two-piece case, easy to install and remove;

Supports wireless charging and wired charging.





# Multiple c