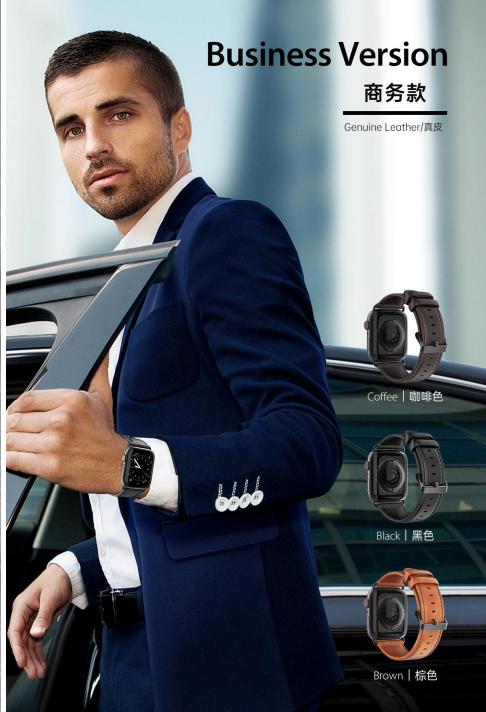

### **Business Series**

Made with genuine leather with stainless steel buckle;

Especially suitable for business people or business activities.

Business Series strap for Samsung Watch is also available.