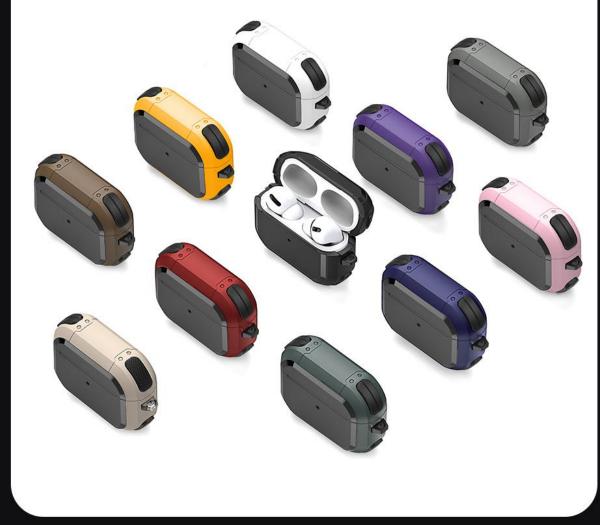

#### **PECA Series**

Made of TPU+PC with metal hook;

Two-piece case, easy to install and remove;

Supports wireless charging and wired charging.

# Multiple colors