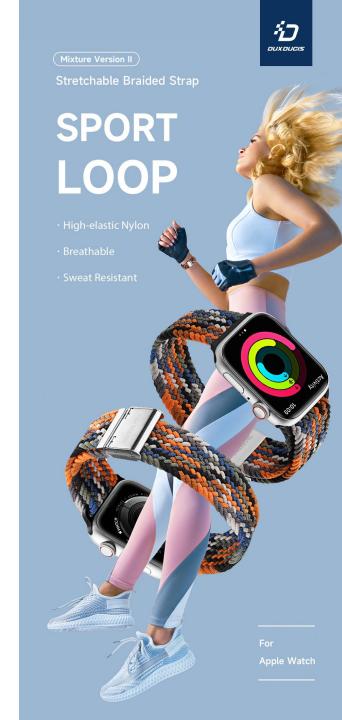

#### **Mixture II Series**

Made with high-elastic nylon and plastic buckle;

Soft, breathable and lightweight, very suitable for sports.

Mixture II Series strap for Samsung Watch is also available.