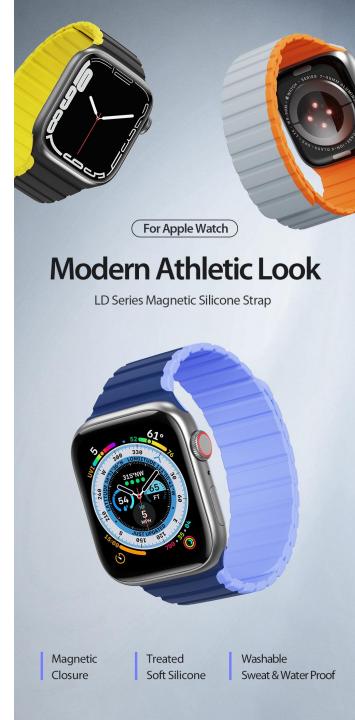

#### **LD Series**

Made of treated soft silicone and magnetic closure for intense workouts and everyday wear.

Moulded magnets help maintain a secure, comfortable fit throughout the day.

LD Series strap for Samsung Watch is also available.