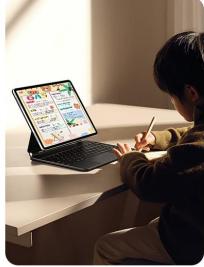

#### **DK Series**

Keyboard, stand and protective case are combined to transform your tablet into a portable station for work or play. Versatile two-piece design with 4 stand positions to meet your different needs.

It has a trackpad which supports multi-touch gestures to make your work very convenient, a scissor mechanism with 1.5mm key travel for quiet and responsive typing.

For iPad Pro 11

# Magnetic Keyboard Folio

Two-piece Design | Adjustable Stand | Click-anywhere Trackpad

DESIGN BY DUX DUCIS