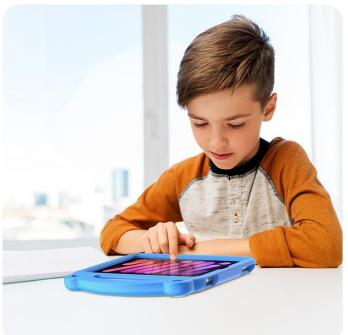

### **Panda Series**

Specially designed for the kids;

Made with lightweight, flexible, kid-safe and shock-resistant EVA material, effectively protects the tablet against bumps and drops;

Foldable little legs can be converted into a sturdy stand for comfortable typing and hands-free viewing.

Made of EVA
Soft and Flexible

Unbreakable EVA Tablet Case
Provides Full Protection
to Kid's Tablet