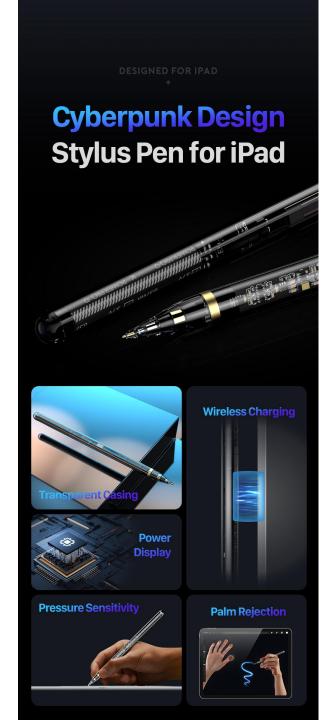

## Stylus Pen

**SP-04** 

With tilt & pressure sensitivity, it picks up the slightest nuances of pressure, tilt and flow to create lines and shades with great accuracy;

It features a flat edge that attaches magnetically for wireless charging and convenient storage;

A full charge takes about 40 minutes and the pen can be used continuously for 10 hours on a full charge.

### Stylus Pen

**SP-05** 

With tilt & pressure sensitivity, it picks up the slightest nuances of pressure, tilt and flow to create lines and shades with great accuracy;

It features a flat edge that attaches magnetically for wireless charging and convenient storage;

A full charge takes about 40 minutes and the pen can be used continuously for 8 hours on a full charge.