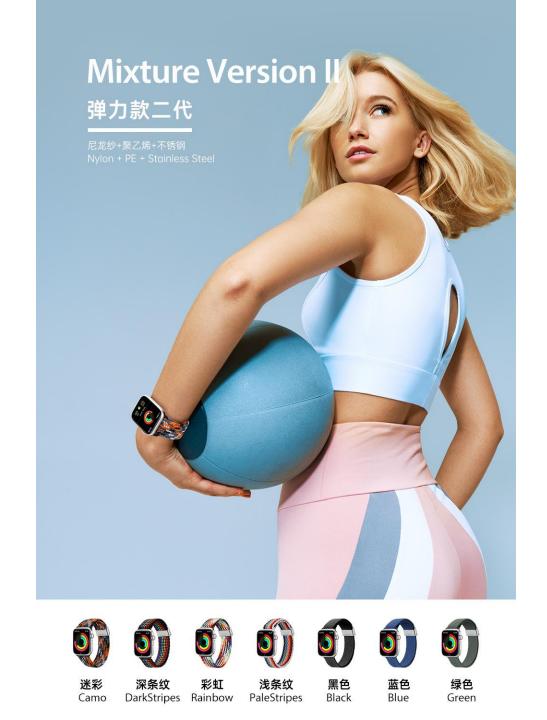

#### **Mixture Pro Series**

The watch strap is made of highly elastic nylon woven fabric, which does not deform after stretching and can quickly return to its original shape, because the fabric woven through the 4-dimensional new weaving method has great stretch, strong wrinkle resistance, softness, lightness, and good breathability, which is better than traditional fabrics.

# Match as you like Complement each other

A variety of colors to match your personality, keeping you fresh at all times.

# Dual magnet design Strong magnetic attraction

The upper and lower buckles are equipped with strong magnets and have concave-convex designs, so you don't have to worry about it falling off your wrist.

#### **Mixture II Series**

Made with high-elastic nylon and plastic buckle;

Soft, breathable and lightweight, very suitable for sports.

Mixture II Series strap for Samsung Watch is also available.