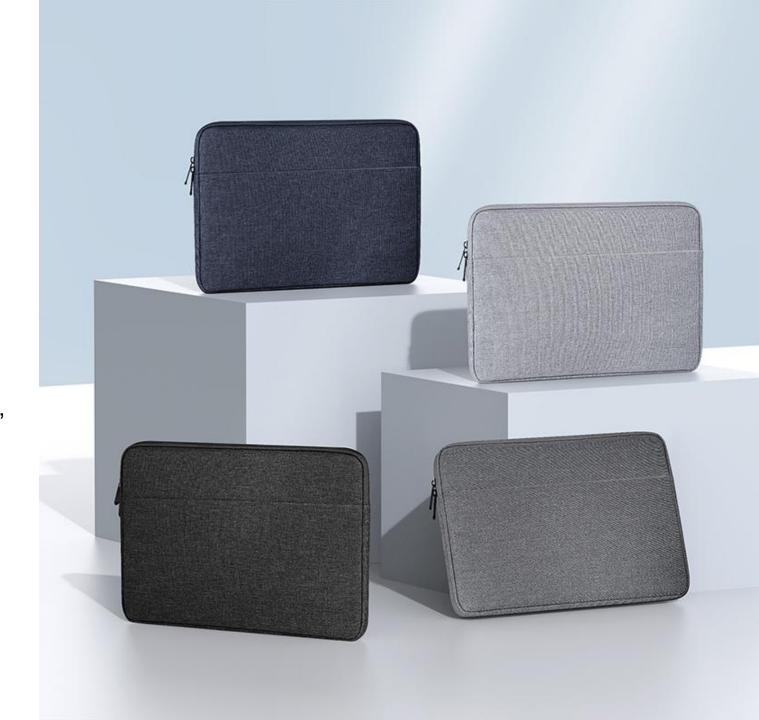

#### LBDA Series

It is made of high-density polyester fabric, pearl cotton compartment and soft crystal velvet lining. It is wear-resistant, scratch-resistant and waterproof. It provides comprehensive protection for the laptop and can easily cope with the bumps in daily life, you don't need to worry about that the laptop will break.

Strong and neat stitching ensures the edges won't rip, and the two metal zippers are smooth, making it a breeze to open and close.

It perfectly fits your laptop, and its thin and light design makes it easy to carry around, you can hold it in your hand or put it in your backpack.

#### LBDB Series

It is made of high-density polyester fabric, pearl cotton compartment and soft crystal velvet lining. It is wear-resistant, scratch-resistant and waterproof. It provides comprehensive protection for the laptop and can easily cope with the bumps in daily life, you don't need to worry about that the laptop will break.

#### LBDC Series

It is made of high-density polyester fabric, pearl cotton compartment and soft crystal velvet lining. It is wear-resistant, scratch-resistant and waterproof. It provides comprehensive protection for the laptop and can easily cope with the bumps in daily life, you don't need to worry about that the laptop will break.