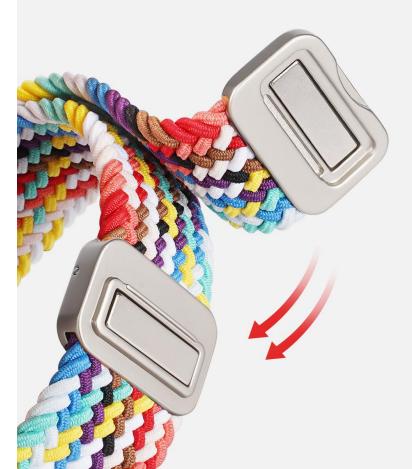

### Apple Watch Straps

### **BL Series**

Delicately woven, it presents a subtle sheen and a suede-like texture, softly fits the skin and wraps around the wrist elegantly.

It is thin and light, has no weight-bearing feeling, and the strap can be adjusted freely to suit the depth of your wrist. It can be rinsed lightly and allowed to dry before use again.

### BL SERIES 磁吸链式回环表带

Finely Woven Twill | Magnetic Link | Loop Design

# High-density Finely Woven Twill Material

Delicately woven, it presents a subtle sheen and a suede-like texture, softly fits the skin and wraps around the wrist elegantly.