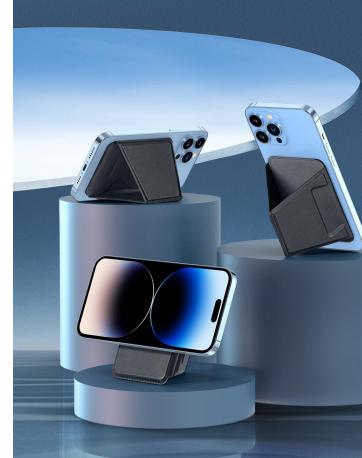

#### Magnetic Wallet Stand

#### for iPhone 12-15

Made with durable PU leather, able to slide in-and-out of your pocket easily. Strong built-in magnet allows you to attach it to the back of your iPhone or MagSafe case effortlessly;

Capable of keeping up to 3 cards which are completely hidden inside the wallet, unfold the magnetic covers to take them out easily;

It can stand your iPhone in portrait, landscape and suspension.

# MagSafe Wallet Stand

- Portrait | Landscape | Suspended Stand Mode
- 。Supports up to Three Cards

Designed for iPhone 12/13/14 Series