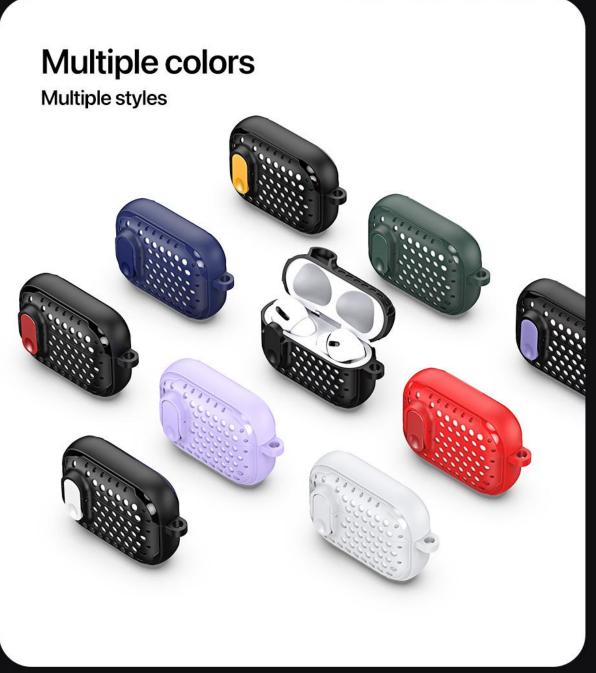

tal hook;

Two-piece case, easy to install and remove;

Supports wireless charging and wired charging.





# Multiple colors



#### **PECJ Series**

Made of TPU+PC with metal hook;

Two-piece case, easy to install and remove;

Supports wireless charging and wired charging.





# Multiple colors



#### **PECK Series**

Made of TPU+PC with metal hook;

Two-piece case, easy to install and remove;

Supports wireless charging and wired charging.





# Multiple colors



#### **PECL Series**

Made of TPU+PC with metal hook;

Two-piece case, easy to install and remove;

Supports wireless charging and wired charging.





# Multiple colors



#### **PECM Series**

Made of TPU+PC with metal hook;

Two-piece case, easy to install and remove;

Supports wireless charging and wired charging.







#### **PECN Series**

Made of TPU+PC with metal hook;

Two-piece case, easy to install and remove;

Supports wireless charging and wired charging.





# Multiple colors



#### **PECO Series**

Made of TPU+PC with metal hook;

Two-piece case, easy to install and remove;

Supports wireless charging and wired charging.





# Multiple colors



# Galaxy Buds Case

#### **SECA Series**

Made of TPU+PC with metal hook;

Two-piece case, easy to install and remove;

Supports wireless charging and wired charging.



# **Galaxy Buds Protective Case** DUX DUCIS Carefully crafted

# Multiple colors



# Galaxy Buds Case

#### **SECB Series**

Made of TPU with metal hook;

Two-piece case, easy to install and remove;

Supports wireless charging and wired charging.





# Multiple colors



#### **S