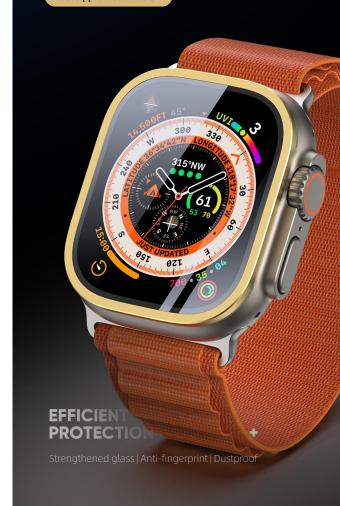

#### Flas Series

Combination of strengthened tempered glass and aluminum alloy provides full protection to the screen and edge of your Apple Watch.

9H hardness screen protector effectively resist scratches and impacts from the sharp objects. The hydrophobic coating reduces the adhesion of fingerprints, the screen is as bright and clean as new for a long time.

# Screen Protecter With Aluminum Edge

Combination of tempered glass and aluminum alloy

For Apple Watch Ultra