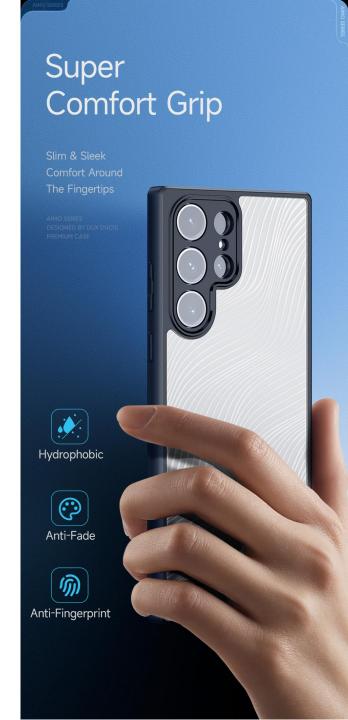

### **Aimo Series**

Combination of hard PC backplane and soft TPU edge allows you to put your phone into the case effortlessly, it can provide effective protection for your mobile phone.

Flowing lines on the backplane with frosted finish look very fashionable, making this phone case alluring.

### Protection Against Drops, Bumps