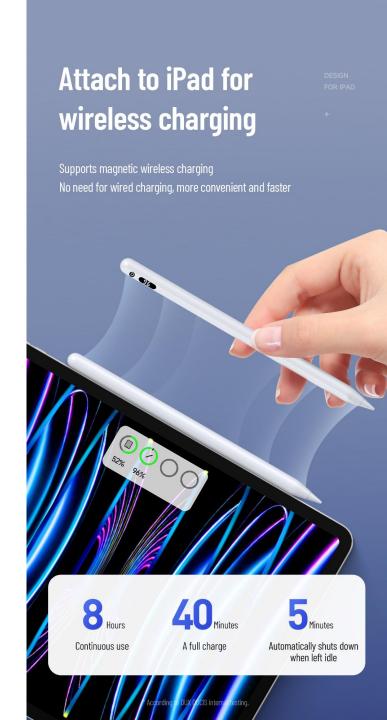

## Stylus Pen

**SP-04** 

With tilt & pressure sensitivity, it picks up the slightest nuances of pressure, tilt and flow to create lines and shades with great accuracy;

It features a flat edge that attaches magnetically for wireless charging and convenient storage;

A full charge takes about 40 minutes and the pen can be used continuously for 10 hours on a full charge.

### Stylus Pen

**SP-05** 

With tilt & pressure sensitivity, it picks up the slightest nuances of pressure, tilt and flow to create lines and shades with great accuracy;

It features a flat edge that attaches magnetically for wireless charging and convenient storage;

A full charge takes about 40 minutes and the pen can be used continuously for 8 hours on a full charge.