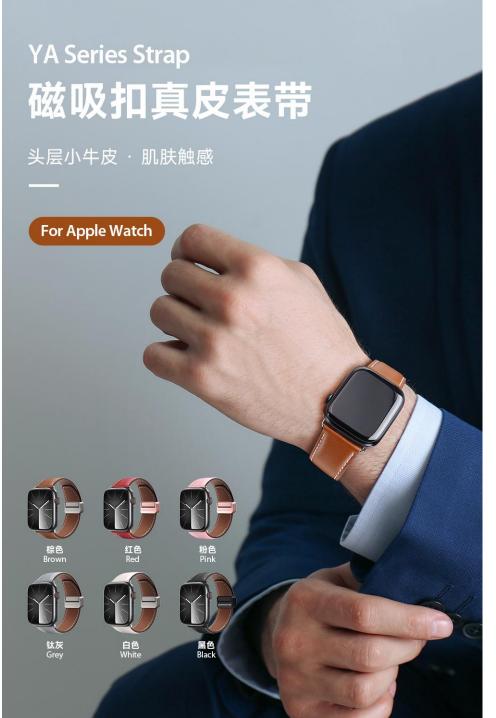

#### **YA Series**

Made from top-layer cowhide with even stitching, it is soft, breathable and friendly to skin.

The magnetic buckles allow you to easily adjust the strap length to fit your wrist, ensuring the watch won't slip off your wrist.

YA Series strap for Samsung Watch is also available.