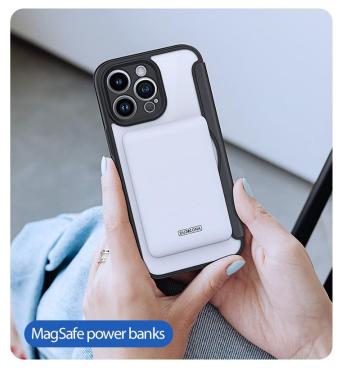

### **Clin Mag Series**

Compatible with MagSafe charger;

Strong magnetic attachment and precise alignment;

Raised edges protect camera and screen;

Durable protection shields against drops, bumps and fumbles;