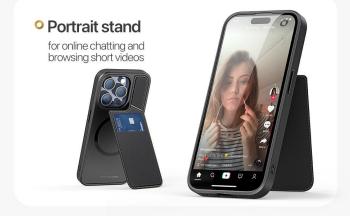

### Rafi II Series

Combination of hard PC backplane and soft TPU edge allows you to put your phone into the case effortlessly, it can provide effective protection for your mobile phone against drops and bumps. The wallet on the case can store up to 2 cards.

It supports MagSafe charging and can stand your phone in portrait or landscape, so that you can browse short-term videos or watch movies on your phone while charging, and the stand angle is adjustable.

# Stand your phone in portrait or landscape

Compared with the previous generation, we adjusted the angle of the rotating shaft, so that portrait or landscape can be achieved.