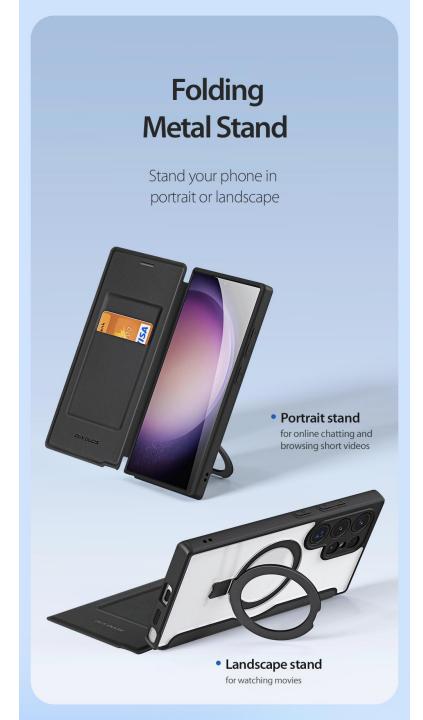

### Folding Metal Stand

It supports MagSafe charging and can stand your phone in portrait or landscape, so that you can browse short-term videos or watch movies on your phone while charging, and the stand angle is adjustable.

# Stand your phone in portrait or landscape

Compared with the previous generation, we adjusted the angle of the rotating shaft, so that portrait or landscape can be achieved.