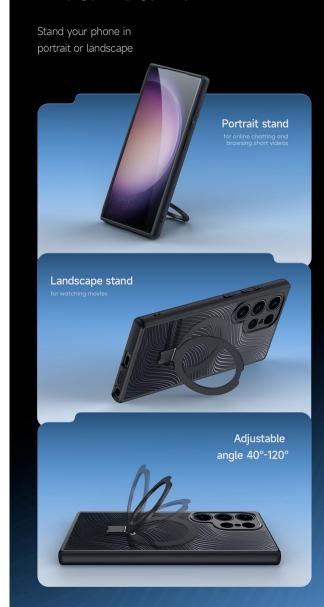

It supports MagSafe charging and can stand your phone in portrait or landscape, so that you can browse short-term videos or watch movies on your phone while charging, and the stand angle is adjustable.

# Stand your phone in portrait or landscape

Compared with the previous generation, we adjusted the angle of the rotating shaft, so that portrait or landscape can be achieved.